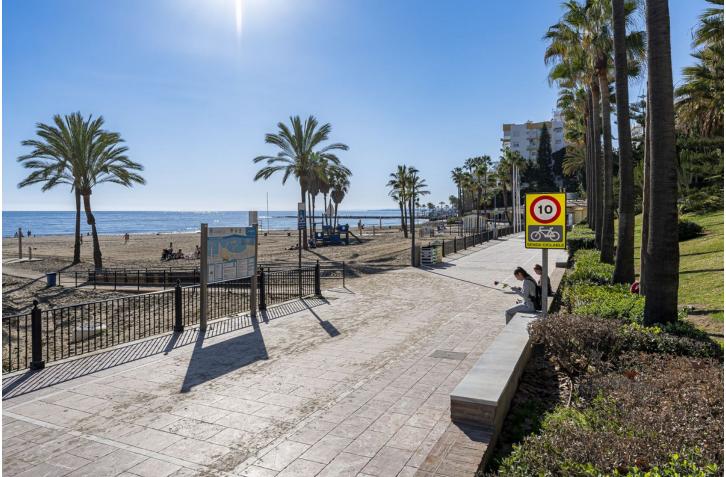

## Marbella House IBI: 420 EUR / year BI: 420 EUR / year IBI: 420 EUR / year I II2 m2 II2 m2

UNIQUE PROPERTY An extraordinary and unique property to design to your own taste and preferences, perfectly located in front of the promenade, in the Puerto Pesquero, in the centre of Marbella and 1 minute from the Bajadilla Beach. The property has the possibility of extension and it is possible to build ground floor + 1 + attic 7 m and roof terrace. Buildability 1,20% and occupancy 80%. For more information please contact us.