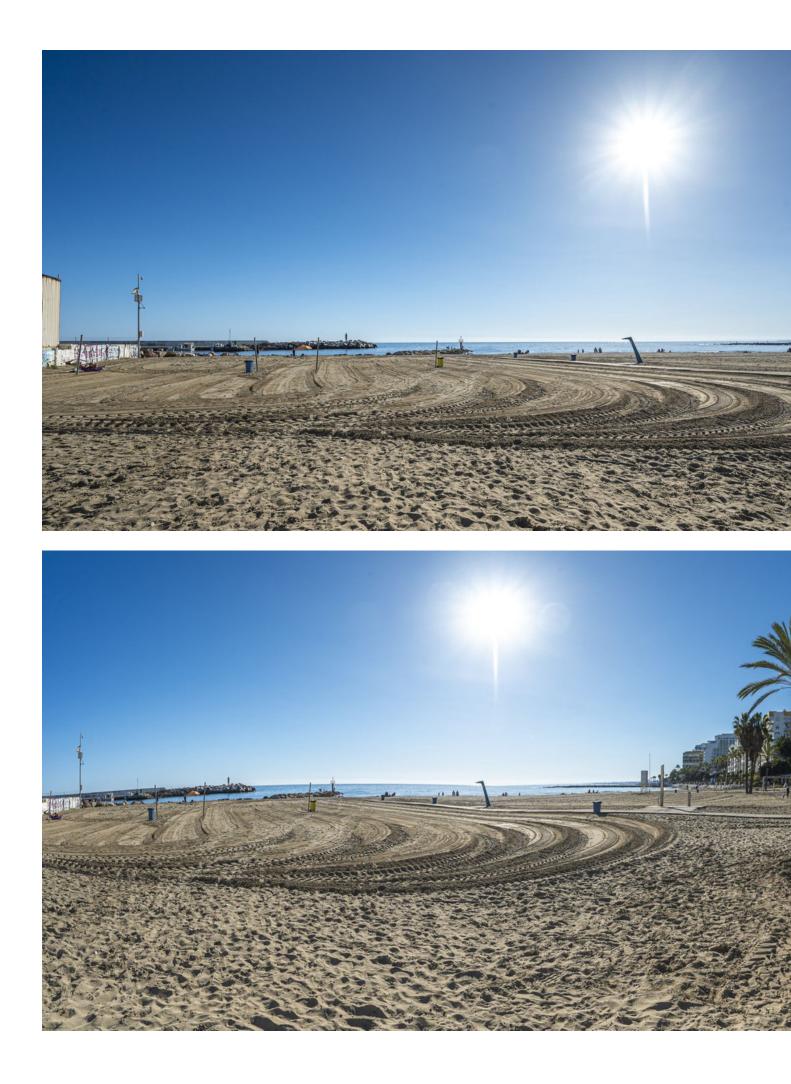

## Marbella House IBI: 420 EUR / year BI: 420 EUR / year IBI: 420 EUR / year I II2 m2 II2 m2

UNIQUE PROPERTY An extraordinary and unique property to design to your own taste and preferences, perfectly located in front of the promenade, in the Puerto Pesquero, in the centre of Marbella and 1 minute from the Bajadilla Beach. The property has the possibility of extension and it is possible to build ground floor + 1 + attic 7 m and roof terrace. Buildability 1,20% and occupancy 80%. For more information please contact us.