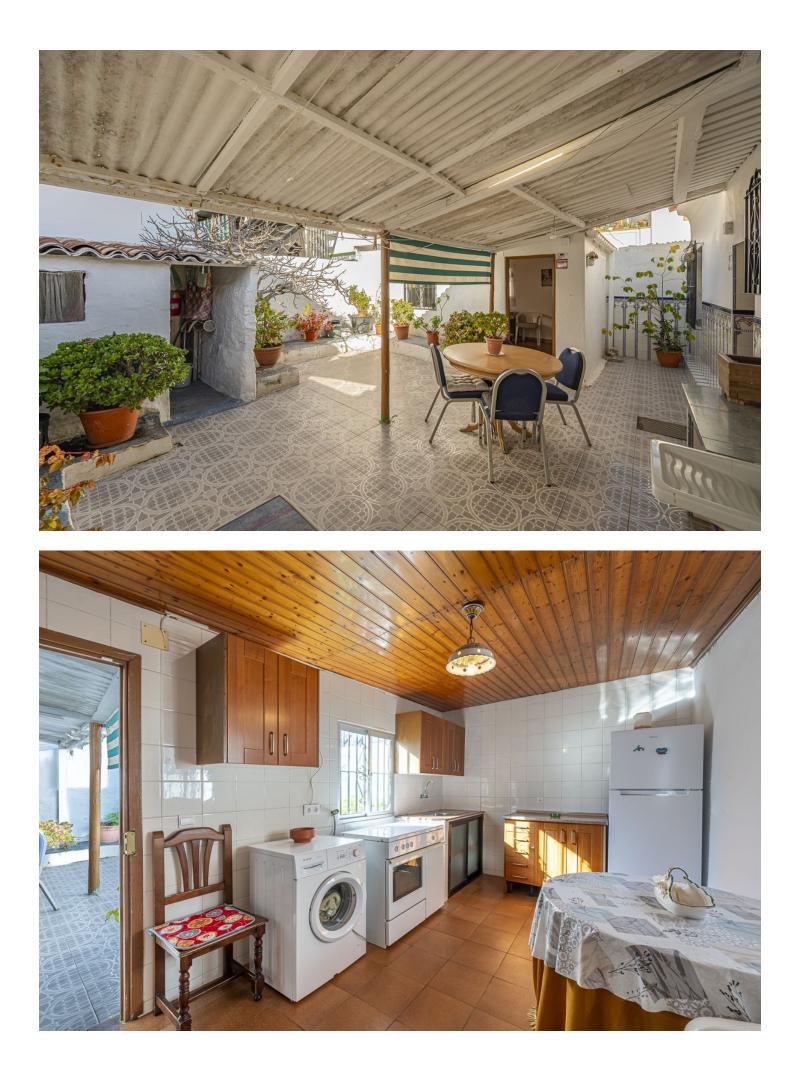

## Marbella House IBI: 420 EUR / year BI: 420 EUR / year IBI: 420 EUR / year I II2 m2 II2 m2

UNIQUE PROPERTY An extraordinary and unique property to design to your own taste and preferences, perfectly located in front of the promenade, in the Puerto Pesquero, in the centre of Marbella and 1 minute from the Bajadilla Beach. The property has the possibility of extension and it is possible to build ground floor + 1 + attic 7 m and roof terrace. Buildability 1,20% and occupancy 80%. For more information please contact us.