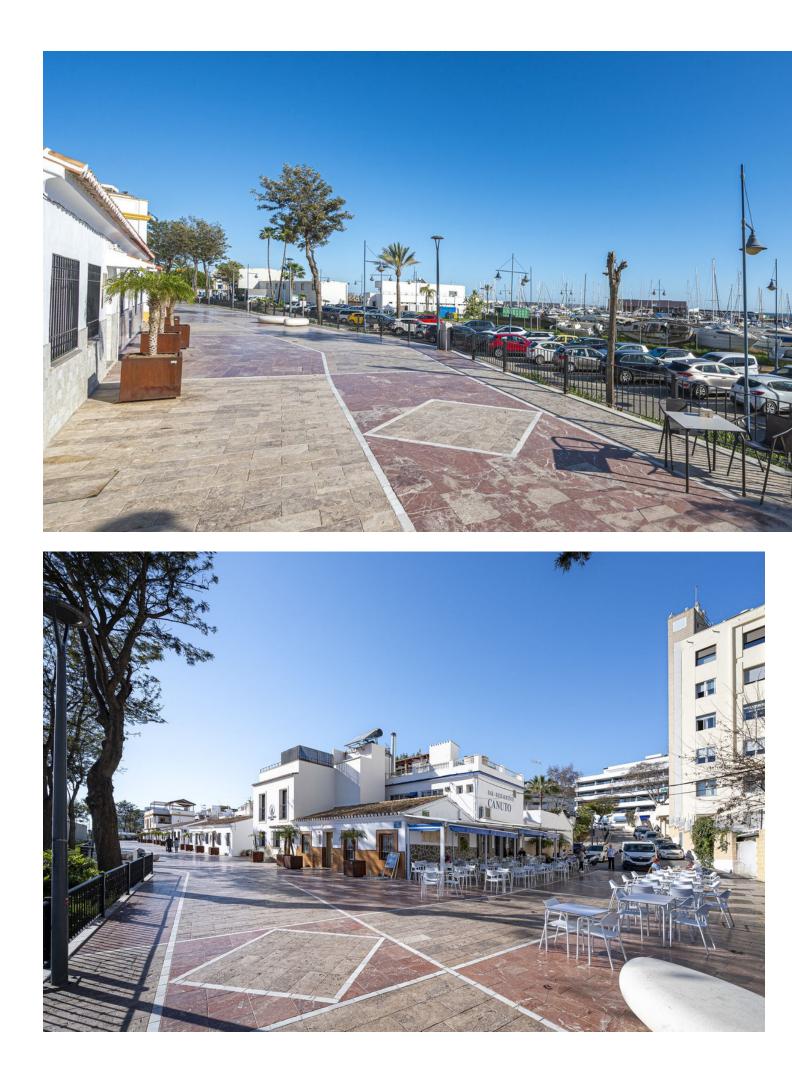

## Marbella House IBI: 420 EUR / year BI: 420 EUR / year IBI: 420 EUR / year I II2 m2 II2 m2

UNIQUE PROPERTY An extraordinary and unique property to design to your own taste and preferences, perfectly located in front of the promenade, in the Puerto Pesquero, in the centre of Marbella and 1 minute from the Bajadilla Beach. The property has the possibility of extension and it is possible to build ground floor + 1 + attic 7 m and roof terrace. Buildability 1,20% and occupancy 80%. For more information please contact us.