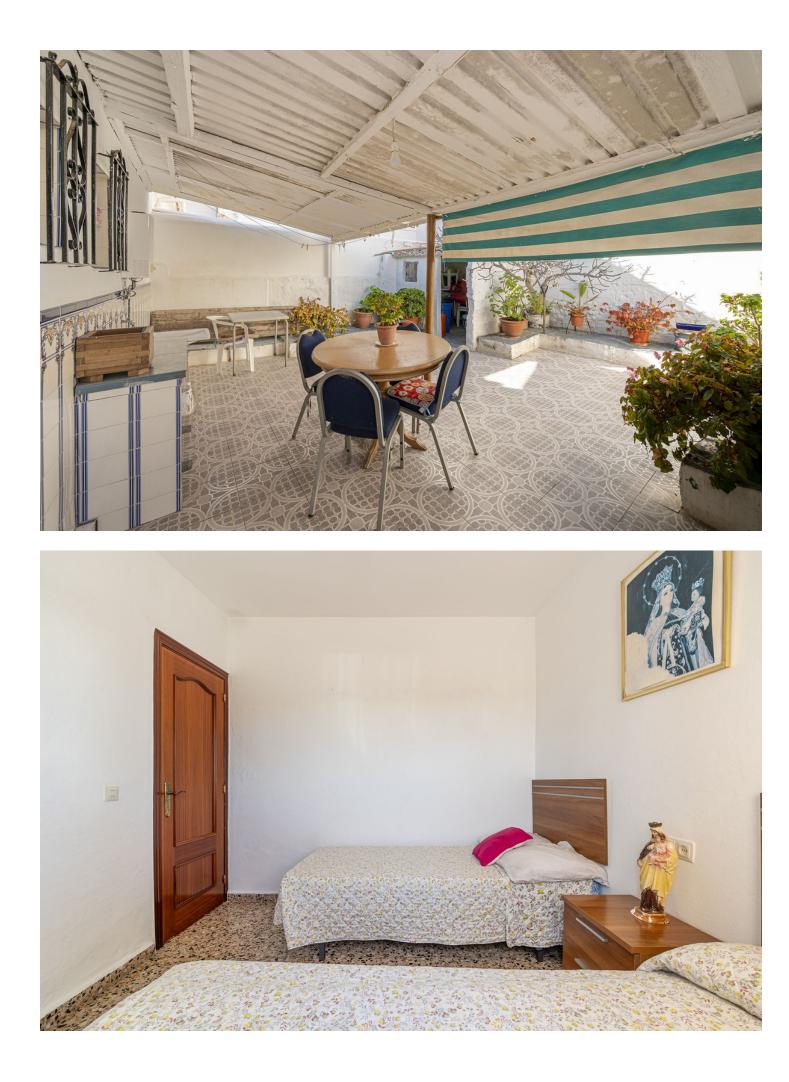

## Marbella House IBI: 420 EUR / year BI: 420 EUR / year IBI: 420 EUR / year I II2 m2 II2 m2

UNIQUE PROPERTY An extraordinary and unique property to design to your own taste and preferences, perfectly located in front of the promenade, in the Puerto Pesquero, in the centre of Marbella and 1 minute from the Bajadilla Beach. The property has the possibility of extension and it is possible to build ground floor + 1 + attic 7 m and roof terrace. Buildability 1,20% and occupancy 80%. For more information please contact us.

| Setting<br>Beachfront<br>Town<br>Beachside<br>Port<br>Close To Port<br>Close To Sea<br>Marina                                                                                         | Orientation<br>South                                                                                                   | Condition<br>Renovation Required | Views<br>Sea<br>Beach<br>Port |
|---------------------------------------------------------------------------------------------------------------------------------------------------------------------------------------|------------------------------------------------------------------------------------------------------------------------|----------------------------------|-------------------------------|
| Features<br>Covered Terrace<br>Fitted Wardrobes<br>Near Transport<br>Private Terrace<br>Utility Room<br>Ensuite Bathroom<br>Access for people with<br>reduced mobility<br>Near Church | Furniture<br>Not Furnished                                                                                             | Kitchen<br>Fully Fitted          | Parking<br>Street             |
| Utilities<br>Electricity<br>Drinkable Water<br>Telephone                                                                                                                              | Category<br>Bargain<br>Beachfront<br>Cheap<br>Distressed<br>Holiday Homes<br>Investment<br>Luxury<br>Reduced<br>Resale |                                  |                               |