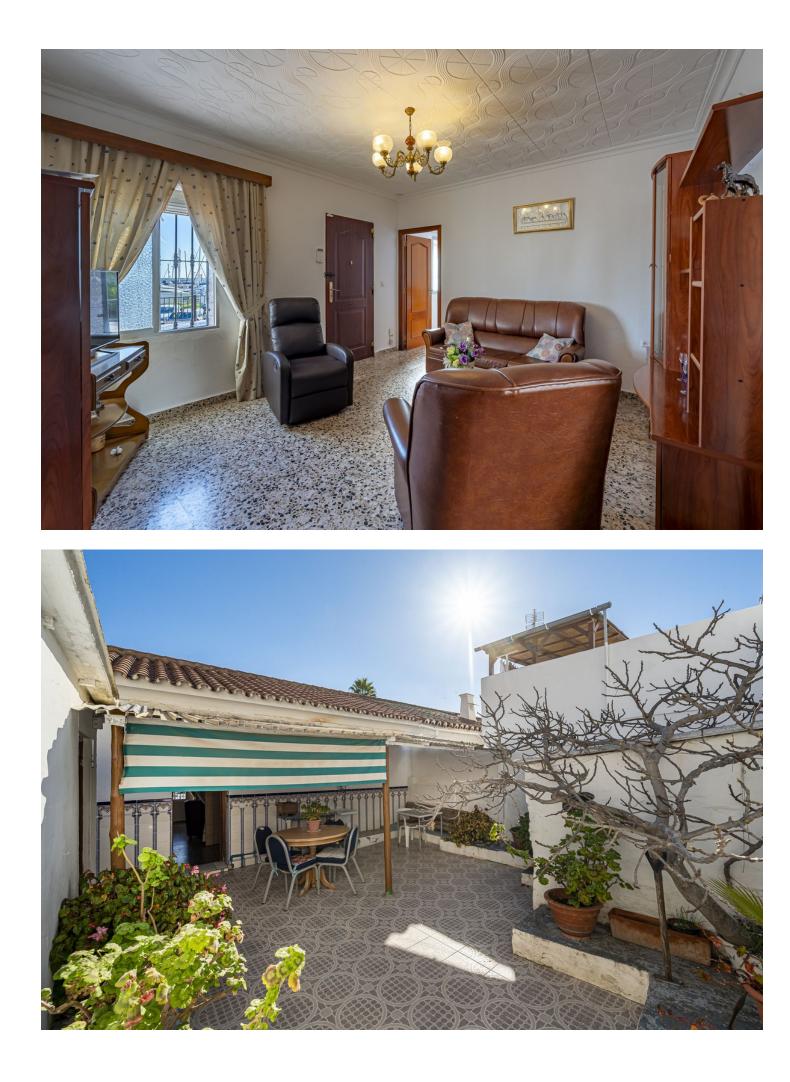

## Marbella House IBI: 420 EUR / year BI: 420 EUR / year IBI: 420 EUR / year I II2 m2 II2 m2

UNIQUE PROPERTY An extraordinary and unique property to design to your own taste and preferences, perfectly located in front of the promenade, in the Puerto Pesquero, in the centre of Marbella and 1 minute from the Bajadilla Beach. The property has the possibility of extension and it is possible to build ground floor + 1 + attic 7 m and roof terrace. Buildability 1,20% and occupancy 80%. For more information please contact us.