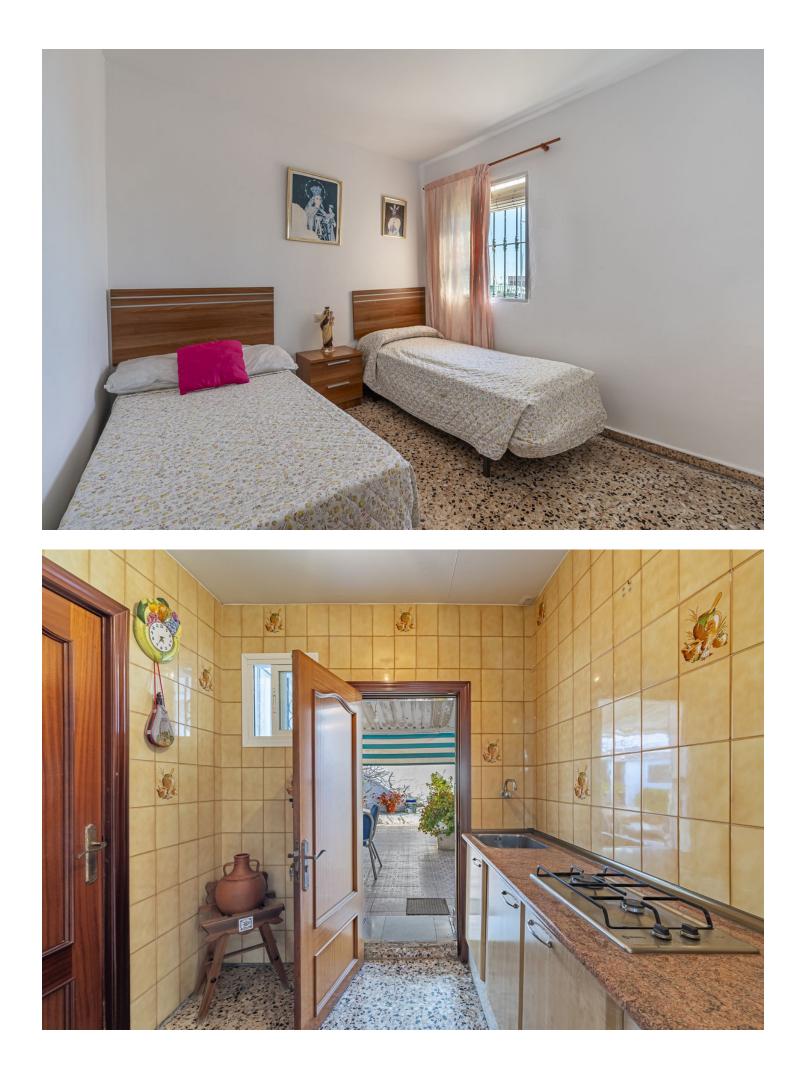

## Marbella House IBI: 420 EUR / year BI: 420 EUR / year IBI: 420 EUR / year I II2 m2 II2 m2

UNIQUE PROPERTY An extraordinary and unique property to design to your own taste and preferences, perfectly located in front of the promenade, in the Puerto Pesquero, in the centre of Marbella and 1 minute from the Bajadilla Beach. The property has the possibility of extension and it is possible to build ground floor + 1 + attic 7 m and roof terrace. Buildability 1,20% and occupancy 80%. For more information please contact us.

| Setting<br>Beachfront<br>Town<br>Beachside<br>Port<br>Close To Port<br>Close To Sea<br>Marina                                                                                         | Orientation<br>South                                                                                                   | Condition<br>Renovation Required | Views<br>Sea<br>Beach<br>Port |
|---------------------------------------------------------------------------------------------------------------------------------------------------------------------------------------|------------------------------------------------------------------------------------------------------------------------|----------------------------------|-------------------------------|
| Features<br>Covered Terrace<br>Fitted Wardrobes<br>Near Transport<br>Private Terrace<br>Utility Room<br>Ensuite Bathroom<br>Access for people with<br>reduced mobility<br>Near Church | Furniture<br>Not Furnished                                                                                             | Kitchen<br>Fully Fitted          | Parking<br>Street             |
| Utilities<br>Electricity<br>Drinkable Water<br>Telephone                                                                                                                              | Category<br>Bargain<br>Beachfront<br>Cheap<br>Distressed<br>Holiday Homes<br>Investment<br>Luxury<br>Reduced<br>Resale |                                  |                               |