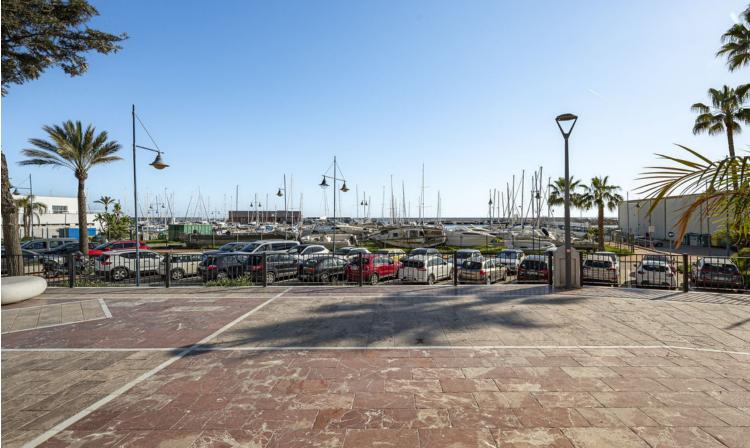

## Marbella House IBI: 420 EUR / year BI: 420 EUR / year IBI: 420 EUR / year I II2 m2 II2 m2

UNIQUE PROPERTY An extraordinary and unique property to design to your own taste and preferences, perfectly located in front of the promenade, in the Puerto Pesquero, in the centre of Marbella and 1 minute from the Bajadilla Beach. The property has the possibility of extension and it is possible to build ground floor + 1 + attic 7 m and roof terrace. Buildability 1,20% and occupancy 80%. For more information please contact us.

| Setting<br>Beachfront<br>Town<br>Beachside<br>Port<br>Close To Port<br>Close To Sea<br>Marina                                                                                         | Orientation<br>South                                                                                                   | Condition<br>Renovation Required | Views<br>Sea<br>Beach<br>Port |
|---------------------------------------------------------------------------------------------------------------------------------------------------------------------------------------|------------------------------------------------------------------------------------------------------------------------|----------------------------------|-------------------------------|
| Features<br>Covered Terrace<br>Fitted Wardrobes<br>Near Transport<br>Private Terrace<br>Utility Room<br>Ensuite Bathroom<br>Access for people with<br>reduced mobility<br>Near Church | Furniture<br>Not Furnished                                                                                             | Kitchen<br>Fully Fitted          | Parking<br>Street             |
| Utilities<br>Electricity<br>Drinkable Water<br>Telephone                                                                                                                              | Category<br>Bargain<br>Beachfront<br>Cheap<br>Distressed<br>Holiday Homes<br>Investment<br>Luxury<br>Reduced<br>Resale |                                  |                               |