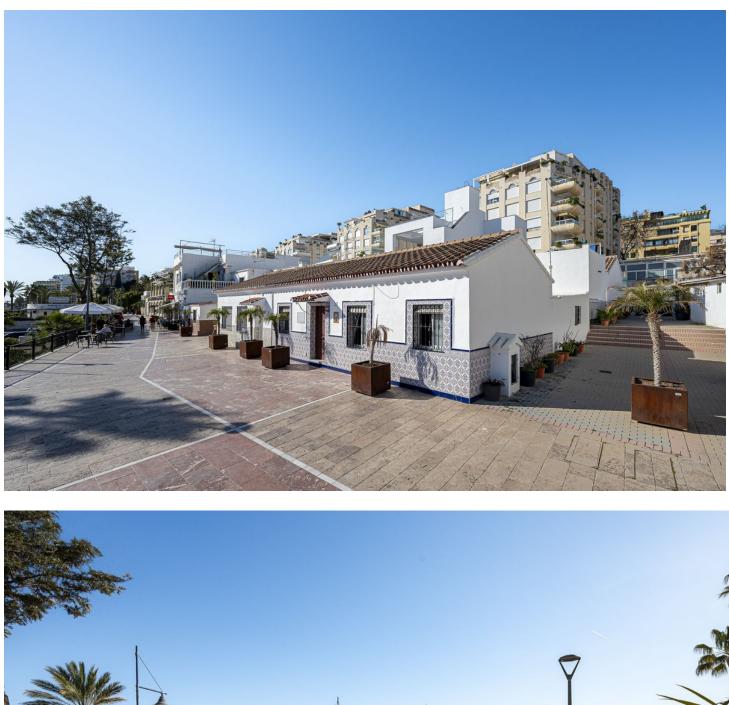

## Marbella House IBI: 420 EUR / year BI: 420 EUR / year IBI: 420 EUR / year I II2 m2 II2 m2

UNIQUE PROPERTY An extraordinary and unique property to design to your own taste and preferences, perfectly located in front of the promenade, in the Puerto Pesquero, in the centre of Marbella and 1 minute from the Bajadilla Beach. The property has the possibility of extension and it is possible to build ground floor + 1 + attic 7 m and roof terrace. Buildability 1,20% and occupancy 80%. For more information please contact us.