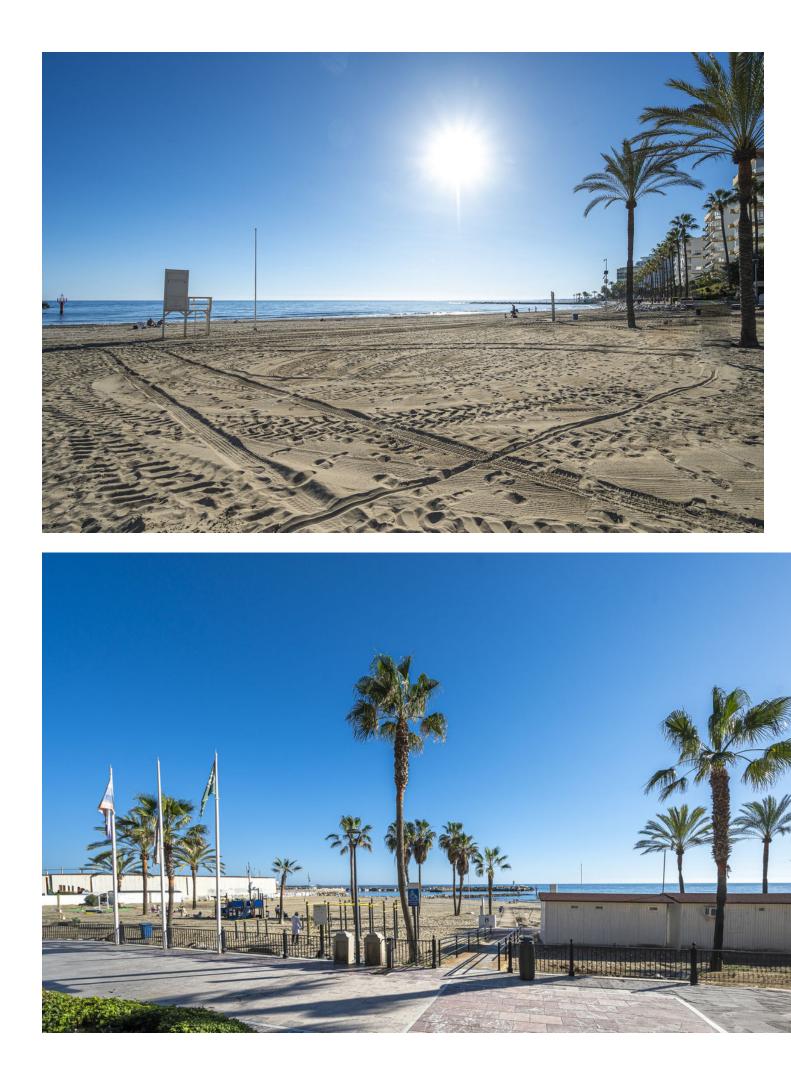

## Marbella House IBI: 420 EUR / year BI: 420 EUR / year IBI: 420 EUR / year I II2 m2 II2 m2

UNIQUE PROPERTY An extraordinary and unique property to design to your own taste and preferences, perfectly located in front of the promenade, in the Puerto Pesquero, in the centre of Marbella and 1 minute from the Bajadilla Beach. The property has the possibility of extension and it is possible to build ground floor + 1 + attic 7 m and roof terrace. Buildability 1,20% and occupancy 80%. For more information please contact us.