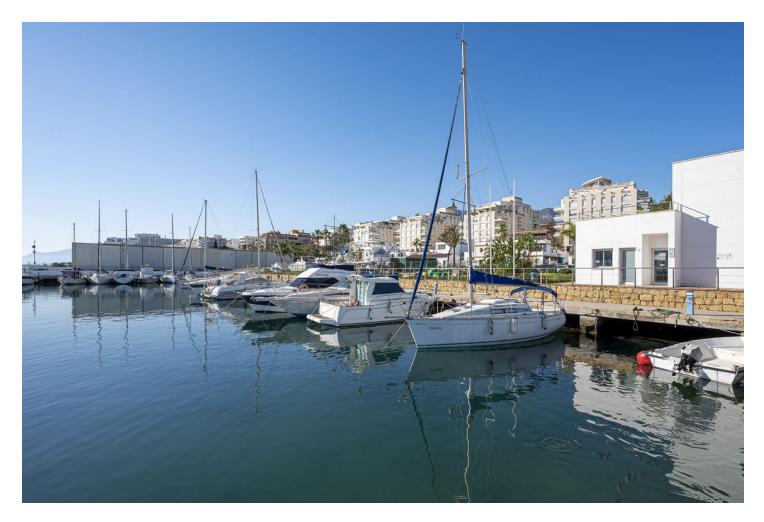

## Marbella House IBI: 420 EUR / year BI: 420 EUR / year IBI: 420 EUR / year I II2 m2 II2 m2

UNIQUE PROPERTY An extraordinary and unique property to design to your own taste and preferences, perfectly located in front of the promenade, in the Puerto Pesquero, in the centre of Marbella and 1 minute from the Bajadilla Beach. The property has the possibility of extension and it is possible to build ground floor + 1 + attic 7 m and roof terrace. Buildability 1,20% and occupancy 80%. For more information please contact us.

| Setting<br>Beachfront<br>Town<br>Beachside<br>Port<br>Close To Port<br>Close To Sea<br>Marina                                                                                         | Orientation<br>South                                                                                                   | Condition<br>Renovation Required | Views<br>Sea<br>Beach<br>Port |
|---------------------------------------------------------------------------------------------------------------------------------------------------------------------------------------|------------------------------------------------------------------------------------------------------------------------|----------------------------------|-------------------------------|
| Features<br>Covered Terrace<br>Fitted Wardrobes<br>Near Transport<br>Private Terrace<br>Utility Room<br>Ensuite Bathroom<br>Access for people with<br>reduced mobility<br>Near Church | Furniture<br>Not Furnished                                                                                             | Kitchen<br>Fully Fitted          | Parking<br>Street             |
| Utilities<br>Electricity<br>Drinkable Water<br>Telephone                                                                                                                              | Category<br>Bargain<br>Beachfront<br>Cheap<br>Distressed<br>Holiday Homes<br>Investment<br>Luxury<br>Reduced<br>Resale |                                  |                               |