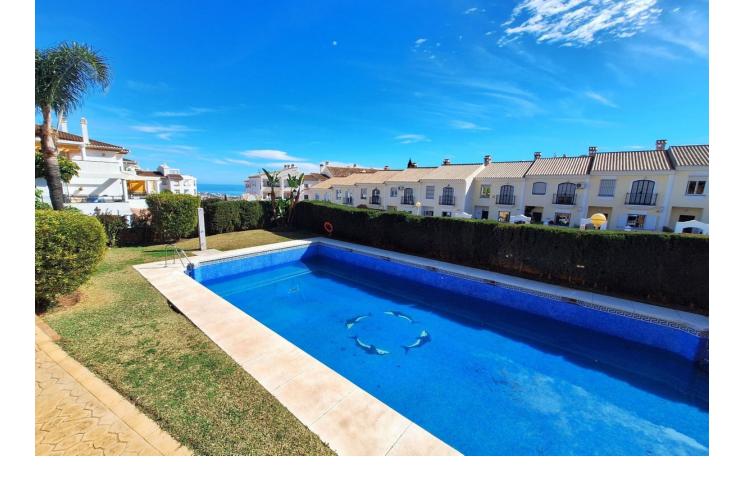

## Apartment

Rubbish: 54 EUR / year

Community: 1,476 EUR / year IBI: 246 EUR / year

2

Magnificent 3 bedroom ground floor flat with a spectacular terrace with unobstructed views in a luxury development with extensive gardens and a large communal swimming pool in a very quiet residential area, very close to Benalmadena Town Centre and with easy access to the AP7. It is a spacious flat of more than 100 m2 with 3 bedrooms and 2 complete bathrooms. At the entrance we are welcomed by a large living-dining room with fireplace and direct access to a large covered and closed terrace, which in turn leads to another uncovered terrace and to the private garden. The kitchen is fully equipped and has direct access to the living room. The property is sold with a covered parking space. The urbanization has large communal gardens and a large swimming pool, all within a very quiet residential area of Benalmádena, but just a few metres from the centre of Benalmádena Pueblo and the Higuerón Commercial Centre and therefore close to all amenities such as schools, supermarkets, bars, etc. In short, a large ground floor flat with large terraces and a private garden in Benalmadena Pueblo with 3 bedrooms and 2 bathrooms in a very sought after residential area just a few minutes from the centre of Benalmadena and the best beaches of the Costa del Sol, all at a very competitive price.

## Setting

Close To Golf Close To Shops Close To Schools

Views Sea Garden Pool

Garden Communal Orientation ✓ South

Features Covered Terrace Near Transport Private Terrace Ensuite Bathroom

Parking Garage Condition Good