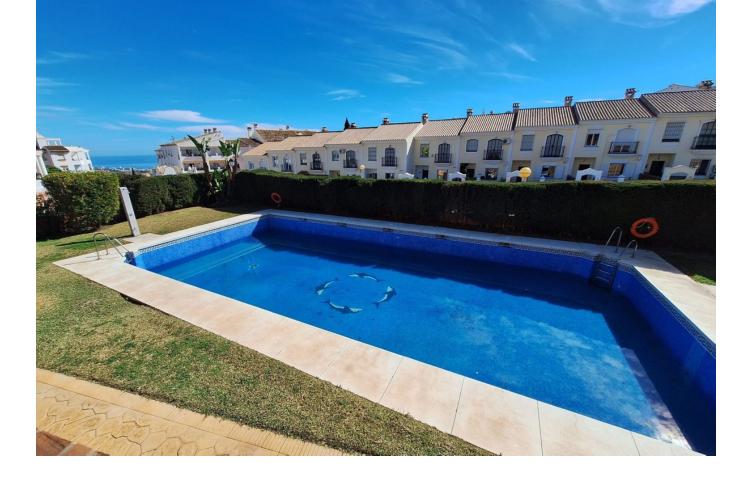

## Apartment

Rubbish: 54 EUR / year

Community: 1,476 EUR / year IBI: 246 EUR / year

2

Magnificent 3 bedroom ground floor flat with a spectacular terrace with unobstructed views in a luxury development with extensive gardens and a large communal swimming pool in a very quiet residential area, very close to Benalmadena Town Centre and with easy access to the AP7. It is a spacious flat of more than 100 m2 with 3 bedrooms and 2 complete bathrooms. At the entrance we are welcomed by a large living-dining room with fireplace and direct access to a large covered and closed terrace, which in turn leads to another uncovered terrace and to the private garden. The kitchen is fully equipped and has direct access to the living room. The property is sold with a covered parking space. The urbanization has large communal gardens and a large swimming pool, all within a very quiet residential area of Benalmádena, but just a few metres from the centre of Benalmádena Pueblo and the Higuerón Commercial Centre and therefore close to all amenities such as schools, supermarkets, bars, etc. In short, a large ground floor flat with large terraces and a private garden in Benalmadena Pueblo with 3 bedrooms and 2 bathrooms in a very sought after residential area just a few minutes from the centre of Benalmadena and the best beaches of the Costa del Sol, all at a very competitive price.

## Setting

Close To Golf Close To Shops Close To Schools

Views Sea Garden Pool

Garden Communal Orientation ✓ South

Features Covered Terrace Near Transport Private Terrace Ensuite Bathroom

Parking Garage Condition Good

Furniture Not Furnished

Category ✓ Resale Pool Communal

Kitchen Fully Fitted