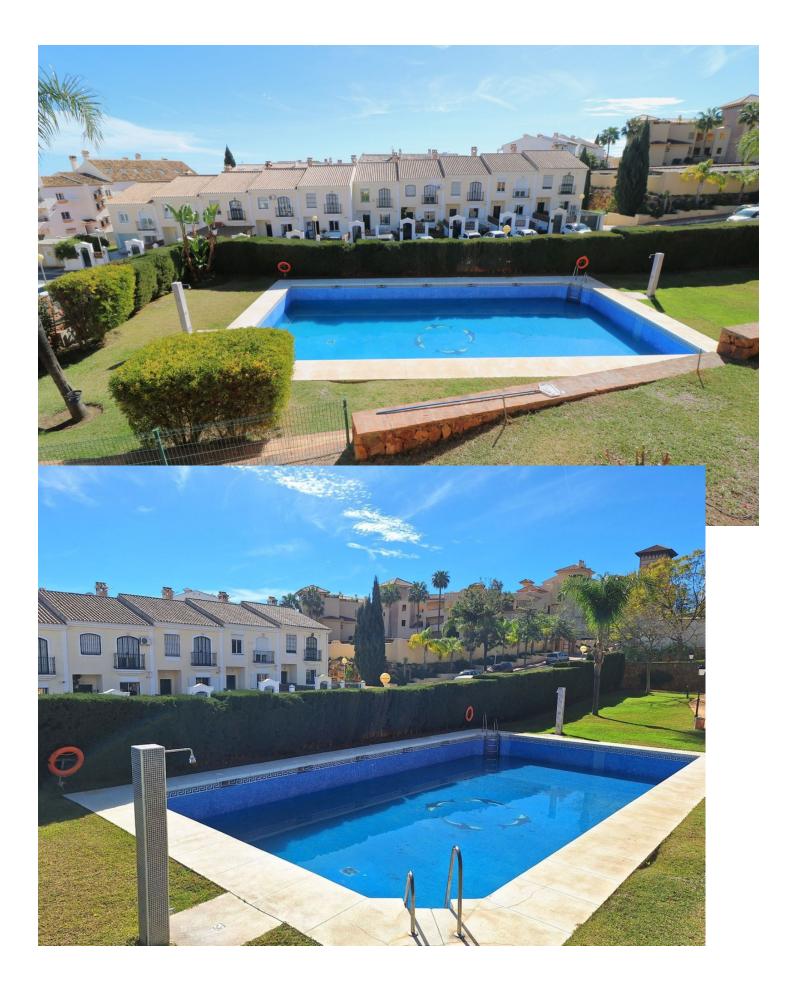

## Apartment

Rubbish: 54 EUR / year

Community: 1,476 EUR / year IBI: 246 EUR / year

2

Magnificent 3 bedroom ground floor flat with a spectacular terrace with unobstructed views in a luxury development with extensive gardens and a large communal swimming pool in a very quiet residential area, very close to Benalmadena Town Centre and with easy access to the AP7. It is a spacious flat of more than 100 m2 with 3 bedrooms and 2 complete bathrooms. At the entrance we are welcomed by a large living-dining room with fireplace and direct access to a large covered and closed terrace, which in turn leads to another uncovered terrace and to the private garden. The kitchen is fully equipped and has direct access to the living room. The property is sold with a covered parking space. The urbanization has large communal gardens and a large swimming pool, all within a very quiet residential area of Benalmádena, but just a few metres from the centre of Benalmádena Pueblo and the Higuerón Commercial Centre and therefore close to all amenities such as schools, supermarkets, bars, etc. In short, a large ground floor flat with large terraces and a private garden in Benalmadena Pueblo with 3 bedrooms and 2 bathrooms in a very sought after residential area just a few minutes from the centre of Benalmadena and the best beaches of the Costa del Sol, all at a very competitive price.

## Setting

Close To Golf Close To Shops Close To Schools

Views Sea Garden Pool

Garden Communal Orientation ✓ South

Features Covered Terrace Near Transport Private Terrace Ensuite Bathroom

Parking Garage Condition Good

Furniture Not Furnished

Category ✓ Resale Pool Communal

Kitchen Fully Fitted