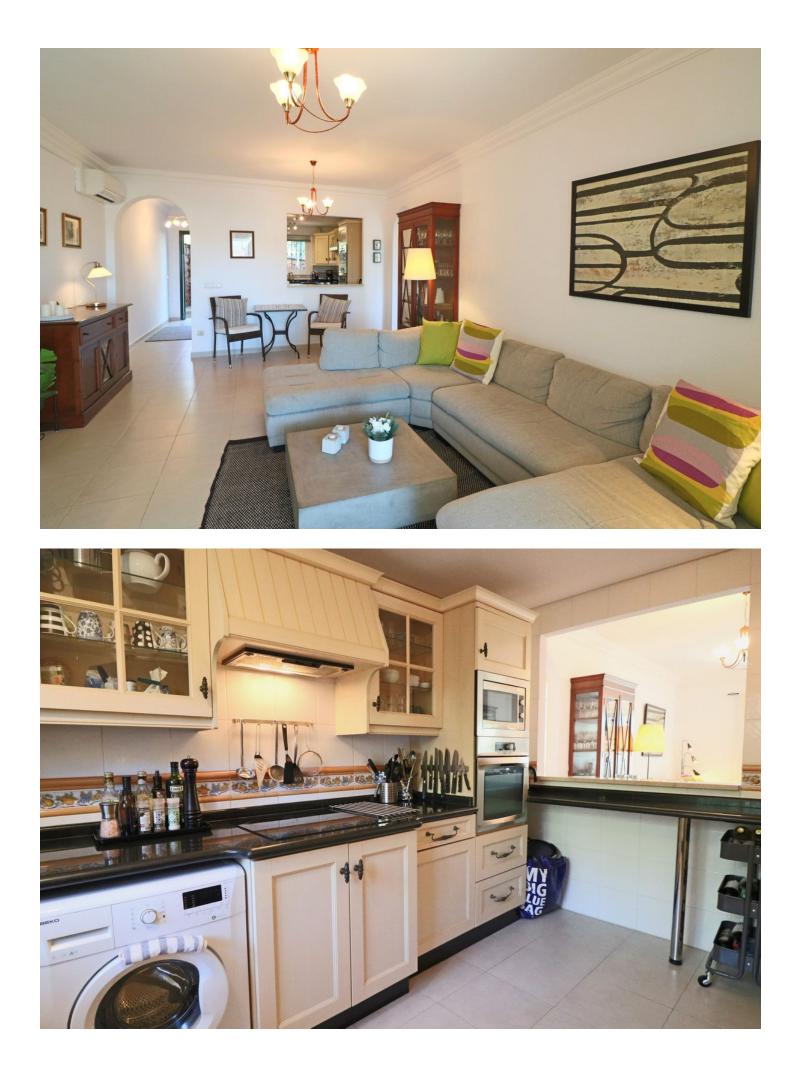

## Apartment

Rubbish: 54 EUR / year

Community: 1,476 EUR / year IBI: 246 EUR / year

2

Magnificent 3 bedroom ground floor flat with a spectacular terrace with unobstructed views in a luxury development with extensive gardens and a large communal swimming pool in a very quiet residential area, very close to Benalmadena Town Centre and with easy access to the AP7. It is a spacious flat of more than 100 m2 with 3 bedrooms and 2 complete bathrooms. At the entrance we are welcomed by a large living-dining room with fireplace and direct access to a large covered and closed terrace, which in turn leads to another uncovered terrace and to the private garden. The kitchen is fully equipped and has direct access to the living room. The property is sold with a covered parking space. The urbanization has large communal gardens and a large swimming pool, all within a very quiet residential area of Benalmádena, but just a few metres from the centre of Benalmádena Pueblo and the Higuerón Commercial Centre and therefore close to all amenities such as schools, supermarkets, bars, etc. In short, a large ground floor flat with large terraces and a private garden in Benalmadena Pueblo with 3 bedrooms and 2 bathrooms in a very sought after residential area just a few minutes from the centre of Benalmadena and the best beaches of the Costa del Sol, all at a very competitive price.

Furniture Not Furnished

Category ✓ Resale Pool Communal

Kitchen Fully Fitted