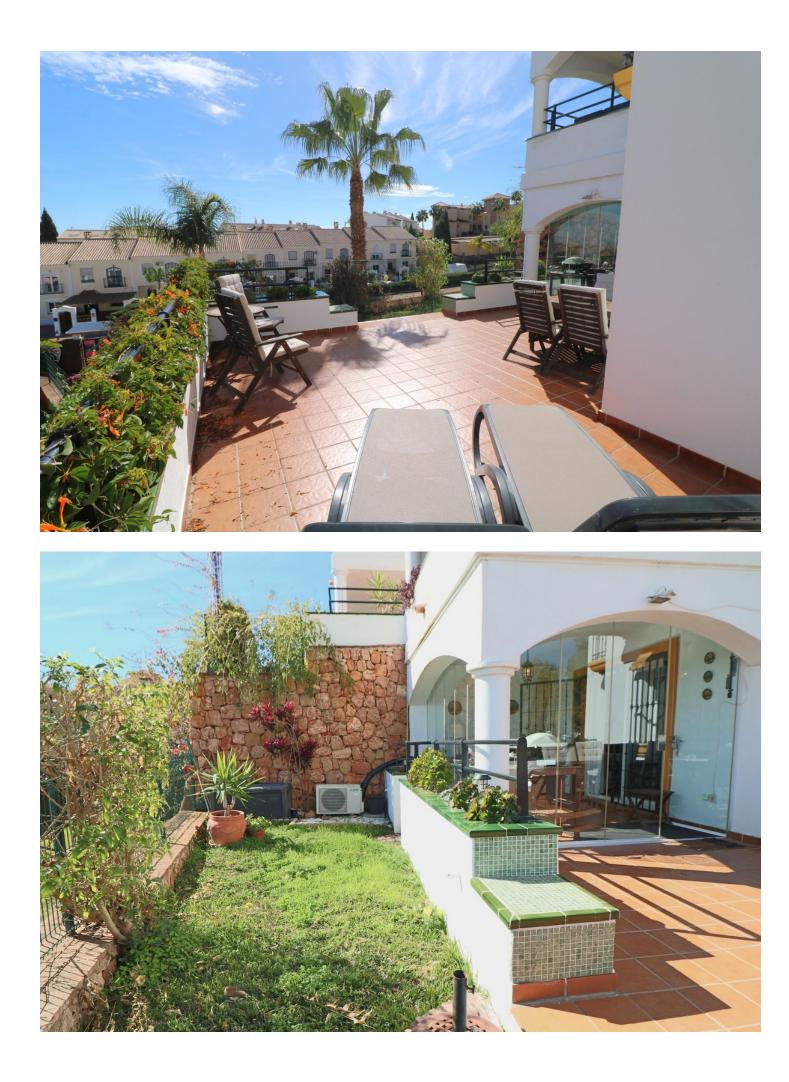

## Apartment

Rubbish: 54 EUR / year

Community: 1,476 EUR / year IBI: 246 EUR / year

2

Magnificent 3 bedroom ground floor flat with a spectacular terrace with unobstructed views in a luxury development with extensive gardens and a large communal swimming pool in a very quiet residential area, very close to Benalmadena Town Centre and with easy access to the AP7. It is a spacious flat of more than 100 m2 with 3 bedrooms and 2 complete bathrooms. At the entrance we are welcomed by a large living-dining room with fireplace and direct access to a large covered and closed terrace, which in turn leads to another uncovered terrace and to the private garden. The kitchen is fully equipped and has direct access to the living room. The property is sold with a covered parking space. The urbanization has large communal gardens and a large swimming pool, all within a very quiet residential area of Benalmádena, but just a few metres from the centre of Benalmádena Pueblo and the Higuerón Commercial Centre and therefore close to all amenities such as schools, supermarkets, bars, etc. In short, a large ground floor flat with large terraces and a private garden in Benalmadena Pueblo with 3 bedrooms and 2 bathrooms in a very sought after residential area just a few minutes from the centre of Benalmadena and the best beaches of the Costa del Sol, all at a very competitive price.

## Setting

Close To Golf Close To Shops Close To Schools

Views Sea Garden Pool

Garden Communal Orientation ✓ South

Features Covered Terrace Near Transport Private Terrace Ensuite Bathroom

Parking Garage Condition Good