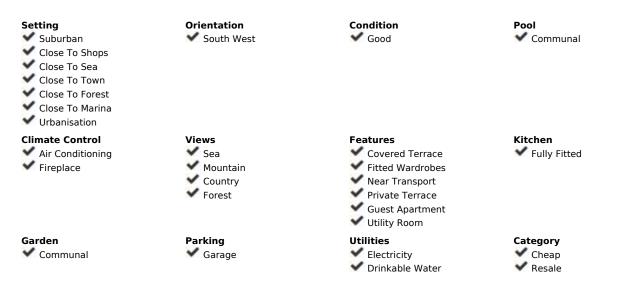

## **Fuengirola**

House

The mediterranean townhouse is characterized by its excellent transport links, just 5 minutes by car from Torreblanca beach and 9 minutes by car from the center of Fuengirola. In addition, In addition, the bus stop is also just a few steps away from the house. The bus also arrives at the Torreblanca train stop with connections to Fuengirola, Benalmádena and Málaga María Zambrano central station and Málaga airport. The small residential complex consists of only 9 semidetached houses and a building with 3 apartments. The owners of the complex benefit from a small communal garden with swimming pool. The entire exterior of the complex was completely repainted in September 2023. The house faces southwest and is distributed over 3 levels with a semi-basement, ground floor and upper floor. The entrance to the house is located on the ground floor. To the right of the entrance is the guest toilet and to the left is the fully equipped kitchen with a practical serving hatch to the dining area of the living room. From the living room with fireplace you can access the terrace with a beautiful view of the forest in front and partly of the sea. On the first floor there are 2 bedrooms and 1 family bathroom with a bathtub. From the ground floor there is also access to the guest apartment in the semi-basement. The guest apartment has a small laundry/storage room, a living room/bedroom with an integrated kitchen and access to the porch, where you can also enjoy the beautiful view of the vegetation. All bedrooms have built-in wardrobes with mirror fronts and blinds. The house has air conditioning and fireplace for ideal temperatures in all seasons. \*A 17 m2 garage is also included in the price. \* Light-filled house in a central location is ideal for couples or families. \* A good opportunity to acquire your own house in the sunny south of the Costa del Sol at an attractive price.