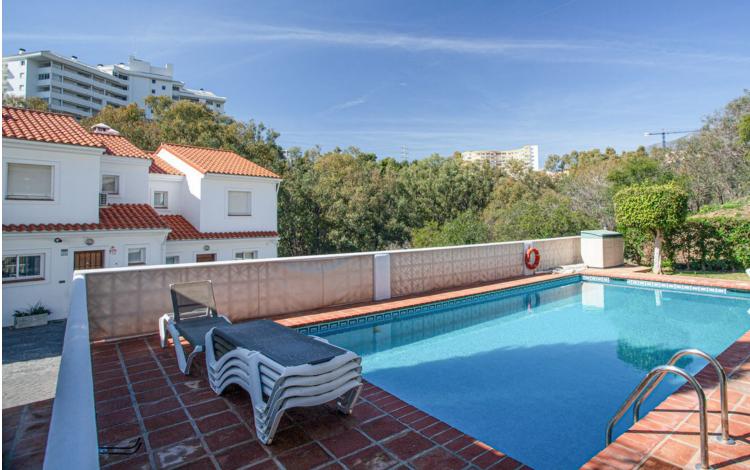

## **Fuengirola**

House

The mediterranean townhouse is characterized by its excellent transport links, just 5 minutes by car from Torreblanca beach and 9 minutes by car from the center of Fuengirola. In addition, In addition, the bus stop is also just a few steps away from the house. The bus also arrives at the Torreblanca train stop with connections to Fuengirola, Benalmádena and Málaga María Zambrano central station and Málaga airport. The small residential complex consists of only 9 semidetached houses and a building with 3 apartments. The owners of the complex benefit from a small communal garden with swimming pool. The entire exterior of the complex was completely repainted in September 2023. The house faces southwest and is distributed over 3 levels with a semi-basement, ground floor and upper floor. The entrance to the house is located on the ground floor. To the right of the entrance is the guest toilet and to the left is the fully equipped kitchen with a practical serving hatch to the dining area of the living room. From the living room with fireplace you can access the terrace with a beautiful view of the forest in front and partly of the sea. On the first floor there are 2 bedrooms and 1 family bathroom with a bathtub. From the ground floor there is also access to the guest apartment in the semi-basement. The guest apartment has a small laundry/storage room, a living room/bedroom with an integrated kitchen and access to the porch, where you can also enjoy the beautiful view of the vegetation. All bedrooms have built-in wardrobes with mirror fronts and blinds. The house has air conditioning and fireplace for ideal temperatures in all seasons. \*A 17 m2 garage is also included in the price. \* Light-filled house in a central location is ideal for couples or families. \* A good opportunity to acquire your own house in the sunny south of the Costa del Sol at an attractive price.