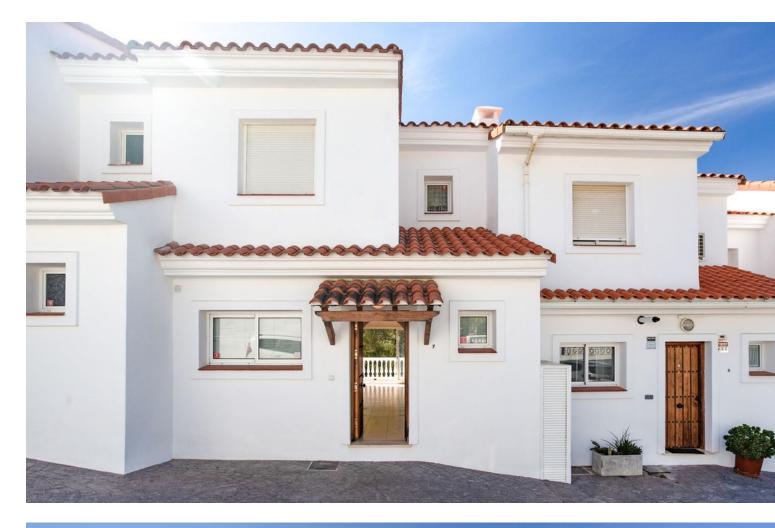

## **Fuengirola**

House

The mediterranean townhouse is characterized by its excellent transport links, just 5 minutes by car from Torreblanca beach and 9 minutes by car from the center of Fuengirola. In addition, In addition, the bus stop is also just a few steps away from the house. The bus also arrives at the Torreblanca train stop with connections to Fuengirola, Benalmádena and Málaga María Zambrano central station and Málaga airport. The small residential complex consists of only 9 semidetached houses and a building with 3 apartments. The owners of the complex benefit from a small communal garden with swimming pool. The entire exterior of the complex was completely repainted in September 2023. The house faces southwest and is distributed over 3 levels with a semi-basement, ground floor and upper floor. The entrance to the house is located on the ground floor. To the right of the entrance is the guest toilet and to the left is the fully equipped kitchen with a practical serving hatch to the dining area of the living room. From the living room with fireplace you can access the terrace with a beautiful view of the forest in front and partly of the sea. On the first floor there are 2 bedrooms and 1 family bathroom with a bathtub. From the ground floor there is also access to the guest apartment in the semi-basement. The guest apartment has a small laundry/storage room, a living room/bedroom with an integrated kitchen and access to the porch, where you can also enjoy the beautiful view of the vegetation. All bedrooms have built-in wardrobes with mirror fronts and blinds. The house has air conditioning and fireplace for ideal temperatures in all seasons. \*A 17 m2 garage is also included in the price. \* Light-filled house in a central location is ideal for couples or families. \* A good opportunity to acquire your own house in the sunny south of the Costa del Sol at an attractive price.