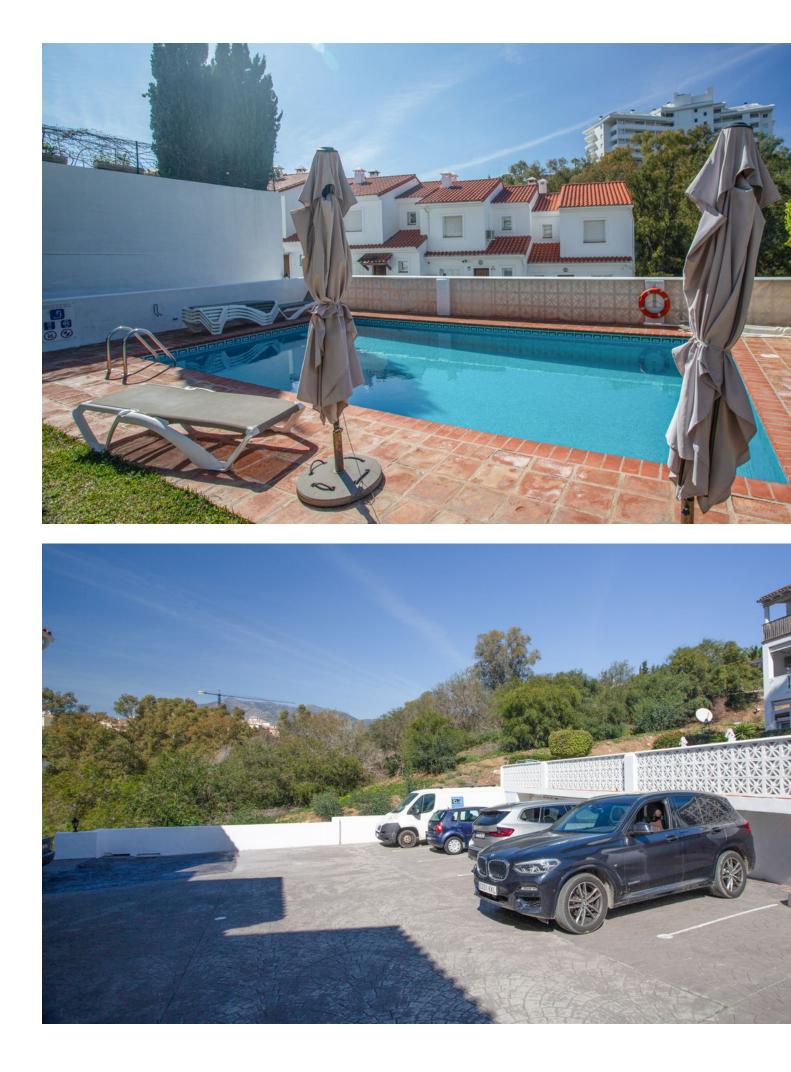

## **Fuengirola**

House

The mediterranean townhouse is characterized by its excellent transport links, just 5 minutes by car from Torreblanca beach and 9 minutes by car from the center of Fuengirola. In addition, In addition, the bus stop is also just a few steps away from the house. The bus also arrives at the Torreblanca train stop with connections to Fuengirola, Benalmádena and Málaga María Zambrano central station and Málaga airport. The small residential complex consists of only 9 semidetached houses and a building with 3 apartments. The owners of the complex benefit from a small communal garden with swimming pool. The entire exterior of the complex was completely repainted in September 2023. The house faces southwest and is distributed over 3 levels with a semi-basement, ground floor and upper floor. The entrance to the house is located on the ground floor. To the right of the entrance is the guest toilet and to the left is the fully equipped kitchen with a practical serving hatch to the dining area of the living room. From the living room with fireplace you can access the terrace with a beautiful view of the forest in front and partly of the sea. On the first floor there are 2 bedrooms and 1 family bathroom with a bathtub. From the ground floor there is also access to the guest apartment in the semi-basement. The guest apartment has a small laundry/storage room, a living room/bedroom with an integrated kitchen and access to the porch, where you can also enjoy the beautiful view of the vegetation. All bedrooms have built-in wardrobes with mirror fronts and blinds. The house has air conditioning and fireplace for ideal temperatures in all seasons. \*A 17 m2 garage is also included in the price. \* Light-filled house in a central location is ideal for couples or families. \* A good opportunity to acquire your own house in the sunny south of the Costa del Sol at an attractive price.