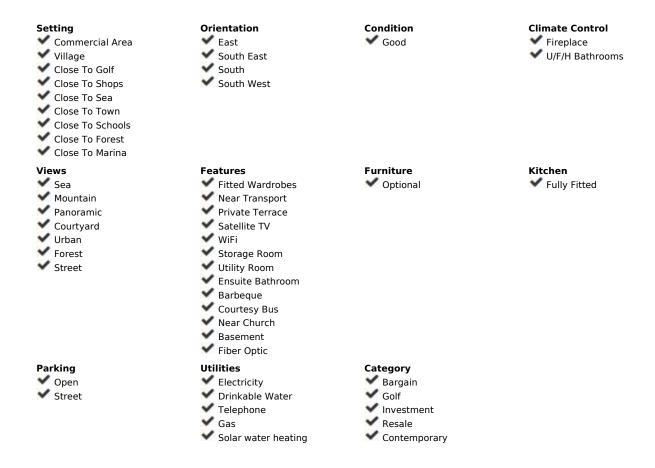

## Sales - House - Arroyo de la Miel 245.000€

3

2

110 m<sup>2</sup>

Townhouse in the heart of Arroyo de la Miel, ideal for families who need a cozy place close to all the services that the town offers. The home is made up of two well-used and spacious floors. At the entrance we would find a large living room, a bathroom, the incredibly spacious kitchen, with access to an Andalusian patio where we will delight in the tranquility and a barbecue to receive friends or family and enjoy the climate of the Costa del Sol. Climbing the stairs and above them a small storage room and the division of the three rooms. The main one with balcony and built-in wardrobe. And of course a second bathroom. The entire property is very bright, well maintained and with a good distribution. The most notable thing is the proximity of schools, supermarkets and medical centers, which makes this property an ideal investment for anyone. We inform you that our agency fees are already included in the sale price, so you do not have to pay any type of expense for management or real estate advice. And that in compliance with the Decree of the Junta de Andalucía 218-2005 of 11 October, it is reported that notary, registration, ITP and other expenses inherent to the sale are not included in the price. The information provided is indicative, is not binding and has no contractual value. The offer is subject to errors, price changes, availability and/or withdrawal from the market without prior notice. Said information may have undergone modifications that have not yet been incorporated. We suggest you contact the company to obtain the latest information and/or confirm the information presented here. We have experience and we have honesty. Professionals in Benalmádena.