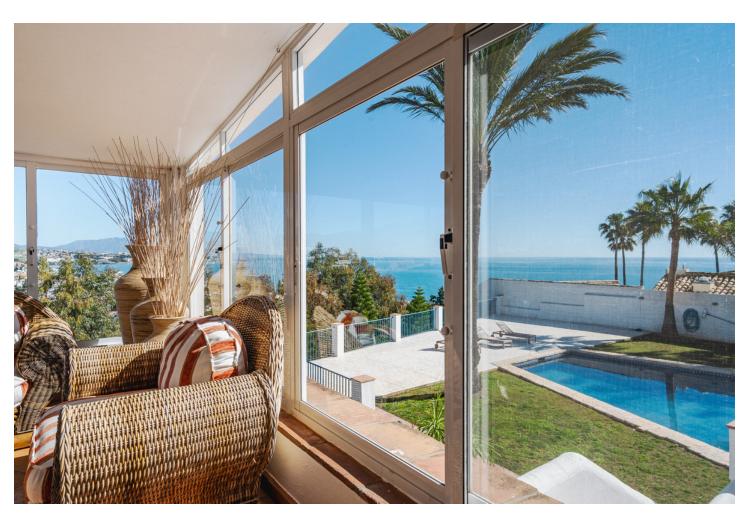

## Sales - House - Estepona 1.495.00€

Estepona House

Community: 1,800 EUR / year

5

4.5

400 m<sup>2</sup>

2990 m2

This villa is located in the prestigious Bahia Dorada urbanization in west Estepona Situated in the highest area of the urbanization, this unique home offers breathtaking views of the Mediterranean Sea and the surrounding mountains. The generous plot size of 2,990m², features a large private pool in the central part of the garden, perfect for enjoying the sunny climate as well as mature gardens surrounding the property, beautifully landscaped with palm trees, fruit trees, and ornamental plants, being a perfect place for hosting outdoor events and gatherings. The 400m² villa is spread over three floors, with the middle or entrance floor comprising of two spacious living rooms with a cozy fireplace, a well-equipped kitchen, various rooms, a toilet, a dining room, a garage, and a laundry room. The terrace offers a covered area for outdoor dining and a panoramic view of the garden and pool. On the lower floor, there are three bedrooms with direct access to the pool, providing a seamless indoor-outdoor living experience. Two bathrooms and a storage room complete this floor. The upper floor houses the master bedroom, which boasts an en-suite bathroom and a large dressing room. Additionally, there is a solarium with a jacuzzi on this floor, offering a private retreat with stunning views. The property also features a garage, a wine cellar, a utility room, and a water tank. Conveniently located close to the sea, golf courses, shops, and schools, this wonderful villa offers a truly exceptional living experience.