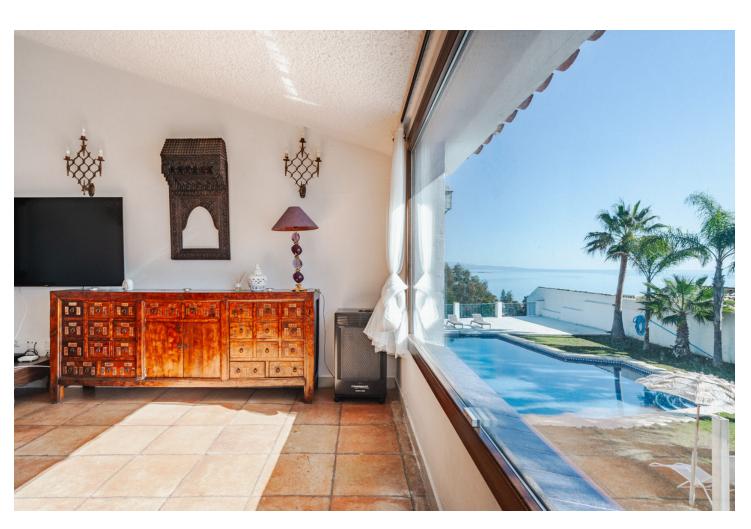

## Sales - House - Estepona 1.495.00€

Estepona House

Community: 1,800 EUR / year

5

4.5

400 m<sup>2</sup>

2990 m2

This villa is located in the prestigious Bahia Dorada urbanization in west Estepona Situated in the highest area of the urbanization, this unique home offers breathtaking views of the Mediterranean Sea and the surrounding mountains. The generous plot size of 2,990m², features a large private pool in the central part of the garden, perfect for enjoying the sunny climate as well as mature gardens surrounding the property, beautifully landscaped with palm trees, fruit trees, and ornamental plants, being a perfect place for hosting outdoor events and gatherings. The 400m² villa is spread over three floors, with the middle or entrance floor comprising of two spacious living rooms with a cozy fireplace, a well-equipped kitchen, various rooms, a toilet, a dining room, a garage, and a laundry room. The terrace offers a covered area for outdoor dining and a panoramic view of the garden and pool. On the lower floor, there are three bedrooms with direct access to the pool, providing a seamless indoor-outdoor living experience. Two bathrooms and a storage room complete this floor. The upper floor houses the master bedroom, which boasts an en-suite bathroom and a large dressing room. Additionally, there is a solarium with a jacuzzi on this floor, offering a private retreat with stunning views. The property also features a garage, a wine cellar, a utility room, and a water tank. Conveniently located close to the sea, golf courses, shops, and schools, this wonderful villa offers a truly exceptional living experience.