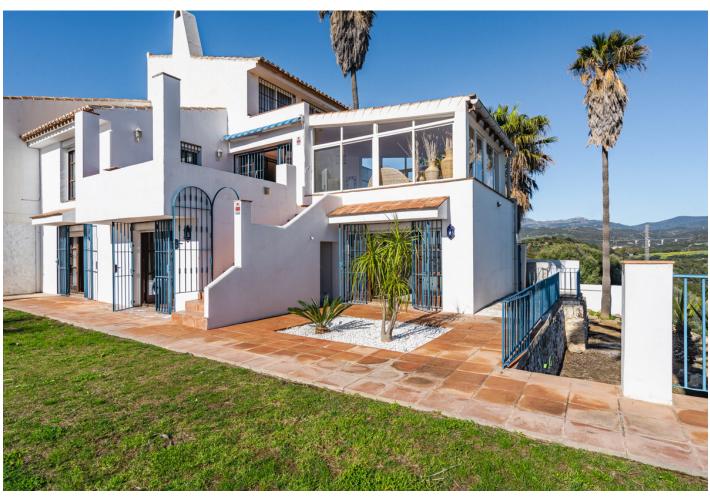

## Sales - House - Estepona 1.495.00€

Estepona House

Community: 1,800 EUR / year

5

4.5

400 m<sup>2</sup>

2990 m2

This villa is located in the prestigious Bahia Dorada urbanization in west Estepona Situated in the highest area of the urbanization, this unique home offers breathtaking views of the Mediterranean Sea and the surrounding mountains. The generous plot size of 2,990m², features a large private pool in the central part of the garden, perfect for enjoying the sunny climate as well as mature gardens surrounding the property, beautifully landscaped with palm trees, fruit trees, and ornamental plants, being a perfect place for hosting outdoor events and gatherings. The 400m² villa is spread over three floors, with the middle or entrance floor comprising of two spacious living rooms with a cozy fireplace, a well-equipped kitchen, various rooms, a toilet, a dining room, a garage, and a laundry room. The terrace offers a covered area for outdoor dining and a panoramic view of the garden and pool. On the lower floor, there are three bedrooms with direct access to the pool, providing a seamless indoor-outdoor living experience. Two bathrooms and a storage room complete this floor. The upper floor houses the master bedroom, which boasts an en-suite bathroom and a large dressing room. Additionally, there is a solarium with a jacuzzi on this floor, offering a private retreat with stunning views. The property also features a garage, a wine cellar, a utility room, and a water tank. Conveniently located close to the sea, golf courses, shops, and schools, this wonderful villa offers a truly exceptional living experience.