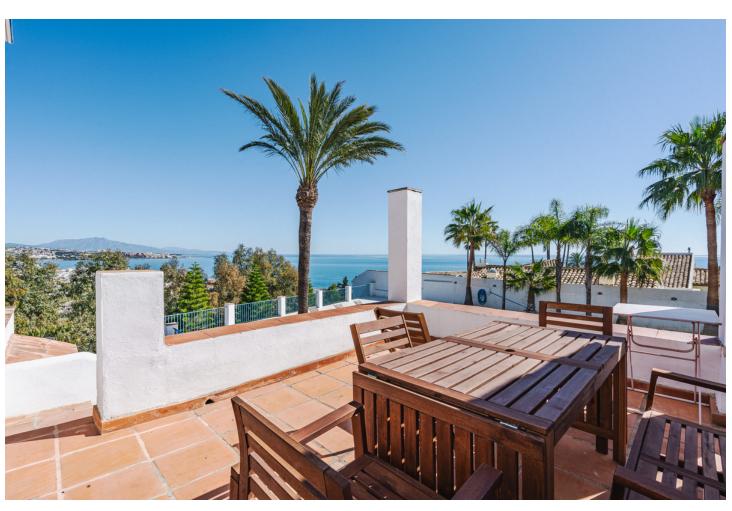

## Sales - House - Estepona 1.495.00€

Estepona House

Community: 1,800 EUR / year

5

4.5

400 m<sup>2</sup>

2990 m2

This villa is located in the prestigious Bahia Dorada urbanization in west Estepona Situated in the highest area of the urbanization, this unique home offers breathtaking views of the Mediterranean Sea and the surrounding mountains. The generous plot size of 2,990m², features a large private pool in the central part of the garden, perfect for enjoying the sunny climate as well as mature gardens surrounding the property, beautifully landscaped with palm trees, fruit trees, and ornamental plants, being a perfect place for hosting outdoor events and gatherings. The 400m² villa is spread over three floors, with the middle or entrance floor comprising of two spacious living rooms with a cozy fireplace, a well-equipped kitchen, various rooms, a toilet, a dining room, a garage, and a laundry room. The terrace offers a covered area for outdoor dining and a panoramic view of the garden and pool. On the lower floor, there are three bedrooms with direct access to the pool, providing a seamless indoor-outdoor living experience. Two bathrooms and a storage room complete this floor. The upper floor houses the master bedroom, which boasts an en-suite bathroom and a large dressing room. Additionally, there is a solarium with a jacuzzi on this floor, offering a private retreat with stunning views. The property also features a garage, a wine cellar, a utility room, and a water tank. Conveniently located close to the sea, golf courses, shops, and schools, this wonderful villa offers a truly exceptional living experience.