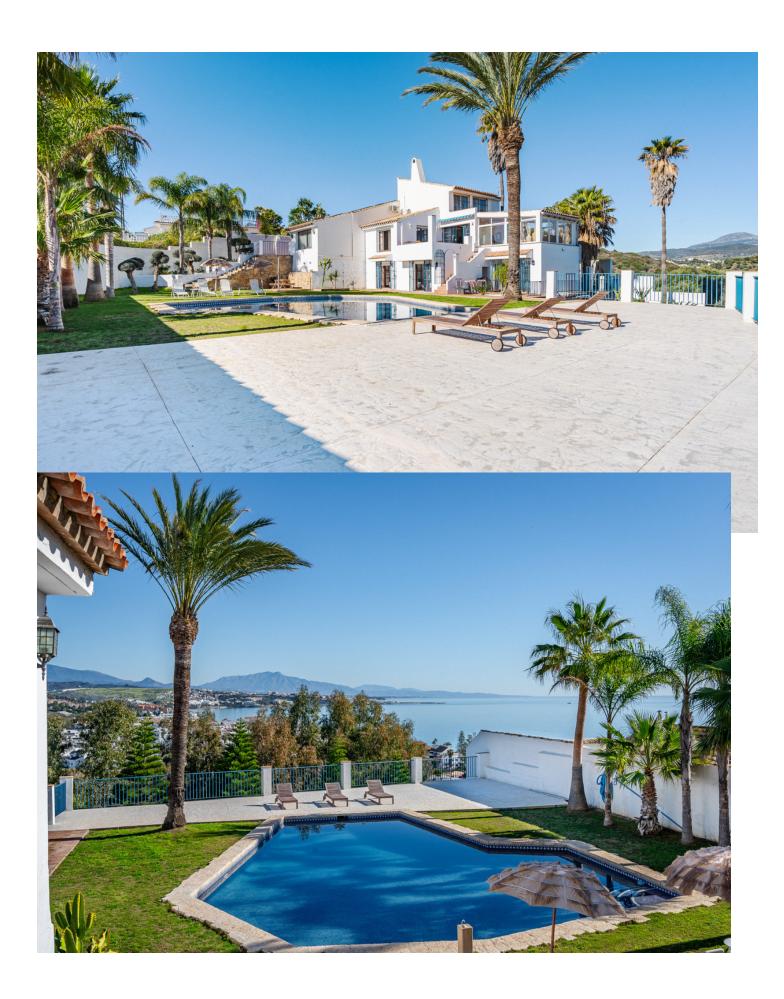

## Sales - House - Estepona 1.495.00€

Estepona House

Community: 1,800 EUR / year

5

4.5

400 m<sup>2</sup>

2990 m2

This villa is located in the prestigious Bahia Dorada urbanization in west Estepona Situated in the highest area of the urbanization, this unique home offers breathtaking views of the Mediterranean Sea and the surrounding mountains. The generous plot size of 2,990m², features a large private pool in the central part of the garden, perfect for enjoying the sunny climate as well as mature gardens surrounding the property, beautifully landscaped with palm trees, fruit trees, and ornamental plants, being a perfect place for hosting outdoor events and gatherings. The 400m² villa is spread over three floors, with the middle or entrance floor comprising of two spacious living rooms with a cozy fireplace, a well-equipped kitchen, various rooms, a toilet, a dining room, a garage, and a laundry room. The terrace offers a covered area for outdoor dining and a panoramic view of the garden and pool. On the lower floor, there are three bedrooms with direct access to the pool, providing a seamless indoor-outdoor living experience. Two bathrooms and a storage room complete this floor. The upper floor houses the master bedroom, which boasts an en-suite bathroom and a large dressing room. Additionally, there is a solarium with a jacuzzi on this floor, offering a private retreat with stunning views. The property also features a garage, a wine cellar, a utility room, and a water tank. Conveniently located close to the sea, golf courses, shops, and schools, this wonderful villa offers a truly exceptional living experience.