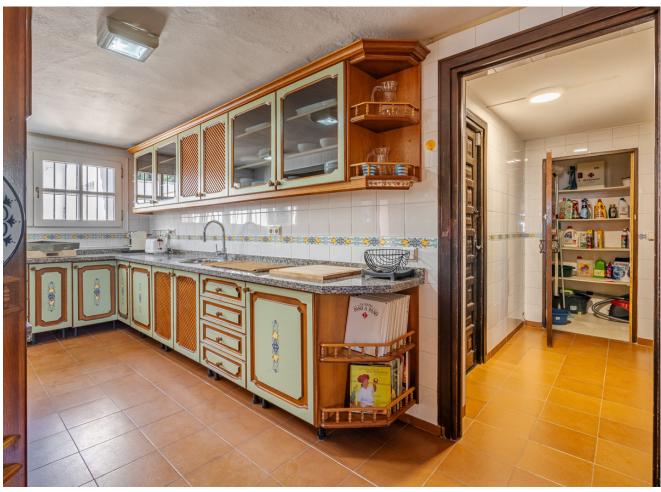

## Sales - House - Estepona 1.495.00€

Estepona House

Community: 1,800 EUR / year

5

4.5

400 m<sup>2</sup>

2990 m2

This villa is located in the prestigious Bahia Dorada urbanization in west Estepona Situated in the highest area of the urbanization, this unique home offers breathtaking views of the Mediterranean Sea and the surrounding mountains. The generous plot size of 2,990m², features a large private pool in the central part of the garden, perfect for enjoying the sunny climate as well as mature gardens surrounding the property, beautifully landscaped with palm trees, fruit trees, and ornamental plants, being a perfect place for hosting outdoor events and gatherings. The 400m² villa is spread over three floors, with the middle or entrance floor comprising of two spacious living rooms with a cozy fireplace, a well-equipped kitchen, various rooms, a toilet, a dining room, a garage, and a laundry room. The terrace offers a covered area for outdoor dining and a panoramic view of the garden and pool. On the lower floor, there are three bedrooms with direct access to the pool, providing a seamless indoor-outdoor living experience. Two bathrooms and a storage room complete this floor. The upper floor houses the master bedroom, which boasts an en-suite bathroom and a large dressing room. Additionally, there is a solarium with a jacuzzi on this floor, offering a private retreat with stunning views. The property also features a garage, a wine cellar, a utility room, and a water tank. Conveniently located close to the sea, golf courses, shops, and schools, this wonderful villa offers a truly exceptional living experience.