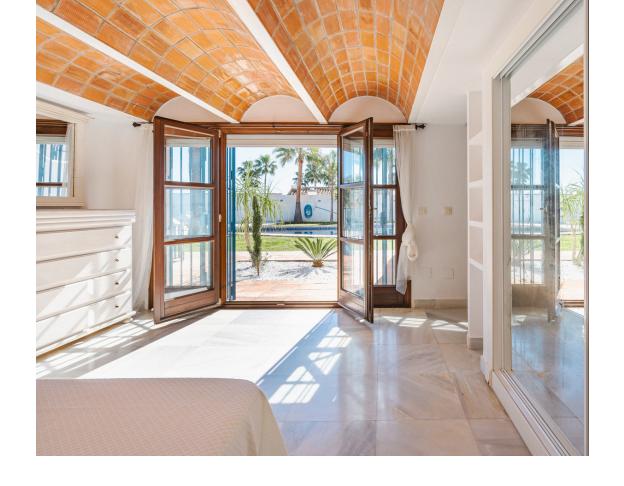

## Sales - House - Estepona 1.495.00€

Estepona House

Community: 1,800 EUR / year

5

4.5

400 m<sup>2</sup>

2990 m2

This villa is located in the prestigious Bahia Dorada urbanization in west Estepona Situated in the highest area of the urbanization, this unique home offers breathtaking views of the Mediterranean Sea and the surrounding mountains. The generous plot size of 2,990m², features a large private pool in the central part of the garden, perfect for enjoying the sunny climate as well as mature gardens surrounding the property, beautifully landscaped with palm trees, fruit trees, and ornamental plants, being a perfect place for hosting outdoor events and gatherings. The 400m² villa is spread over three floors, with the middle or entrance floor comprising of two spacious living rooms with a cozy fireplace, a well-equipped kitchen, various rooms, a toilet, a dining room, a garage, and a laundry room. The terrace offers a covered area for outdoor dining and a panoramic view of the garden and pool. On the lower floor, there are three bedrooms with direct access to the pool, providing a seamless indoor-outdoor living experience. Two bathrooms and a storage room complete this floor. The upper floor houses the master bedroom, which boasts an en-suite bathroom and a large dressing room. Additionally, there is a solarium with a jacuzzi on this floor, offering a private retreat with stunning views. The property also features a garage, a wine cellar, a utility room, and a water tank. Conveniently located close to the sea, golf courses, shops, and schools, this wonderful villa offers a truly exceptional living experience.