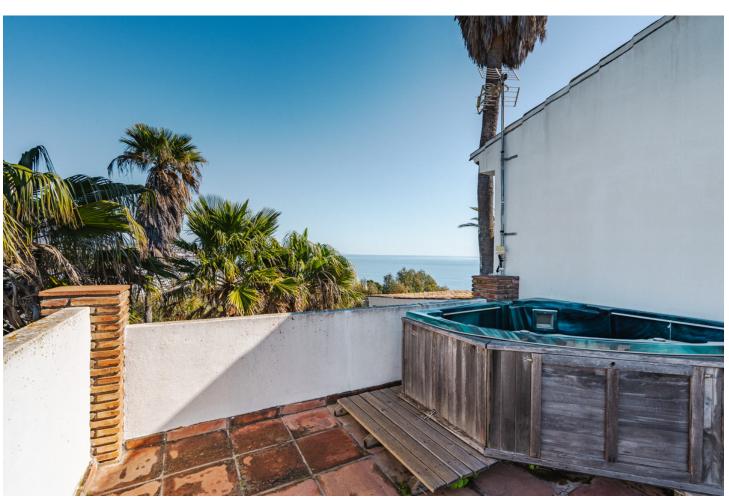

## Sales - House - Estepona 1.495.00€

Estepona House

Community: 1,800 EUR / year

5

4.5

400 m<sup>2</sup>

2990 m2

This villa is located in the prestigious Bahia Dorada urbanization in west Estepona Situated in the highest area of the urbanization, this unique home offers breathtaking views of the Mediterranean Sea and the surrounding mountains. The generous plot size of 2,990m², features a large private pool in the central part of the garden, perfect for enjoying the sunny climate as well as mature gardens surrounding the property, beautifully landscaped with palm trees, fruit trees, and ornamental plants, being a perfect place for hosting outdoor events and gatherings. The 400m² villa is spread over three floors, with the middle or entrance floor comprising of two spacious living rooms with a cozy fireplace, a well-equipped kitchen, various rooms, a toilet, a dining room, a garage, and a laundry room. The terrace offers a covered area for outdoor dining and a panoramic view of the garden and pool. On the lower floor, there are three bedrooms with direct access to the pool, providing a seamless indoor-outdoor living experience. Two bathrooms and a storage room complete this floor. The upper floor houses the master bedroom, which boasts an en-suite bathroom and a large dressing room. Additionally, there is a solarium with a jacuzzi on this floor, offering a private retreat with stunning views. The property also features a garage, a wine cellar, a utility room, and a water tank. Conveniently located close to the sea, golf courses, shops, and schools, this wonderful villa offers a truly exceptional living experience.