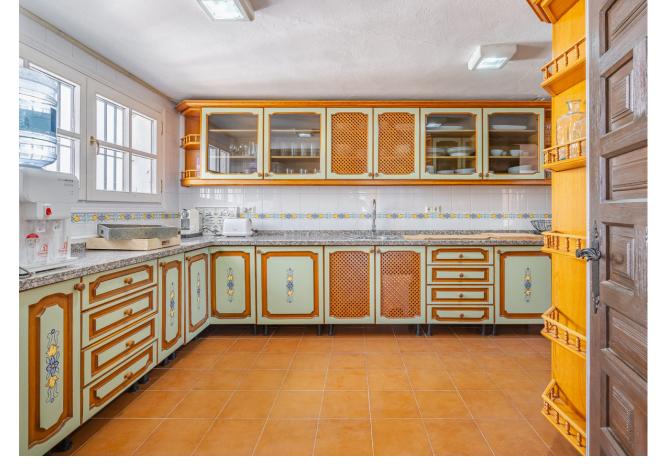

## Sales - House - Estepona 1.495.00€

Estepona House

Community: 1,800 EUR / year

5

4.5

400 m<sup>2</sup>

2990 m2

This villa is located in the prestigious Bahia Dorada urbanization in west Estepona Situated in the highest area of the urbanization, this unique home offers breathtaking views of the Mediterranean Sea and the surrounding mountains. The generous plot size of 2,990m², features a large private pool in the central part of the garden, perfect for enjoying the sunny climate as well as mature gardens surrounding the property, beautifully landscaped with palm trees, fruit trees, and ornamental plants, being a perfect place for hosting outdoor events and gatherings. The 400m² villa is spread over three floors, with the middle or entrance floor comprising of two spacious living rooms with a cozy fireplace, a well-equipped kitchen, various rooms, a toilet, a dining room, a garage, and a laundry room. The terrace offers a covered area for outdoor dining and a panoramic view of the garden and pool. On the lower floor, there are three bedrooms with direct access to the pool, providing a seamless indoor-outdoor living experience. Two bathrooms and a storage room complete this floor. The upper floor houses the master bedroom, which boasts an en-suite bathroom and a large dressing room. Additionally, there is a solarium with a jacuzzi on this floor, offering a private retreat with stunning views. The property also features a garage, a wine cellar, a utility room, and a water tank. Conveniently located close to the sea, golf courses, shops, and schools, this wonderful villa offers a truly exceptional living experience.