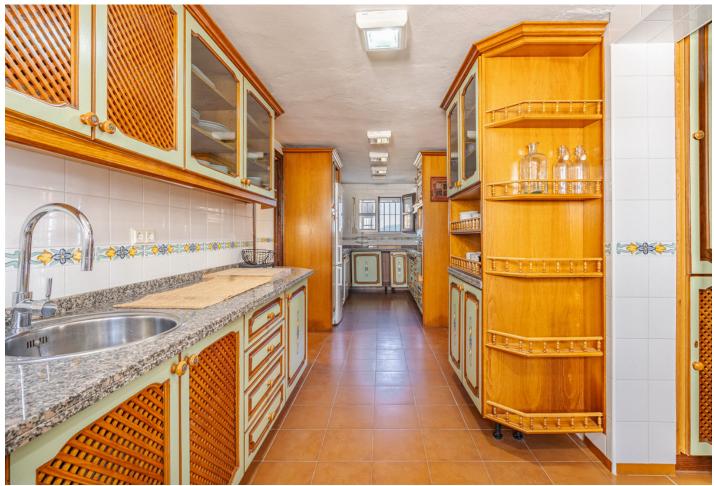

## Sales - House - Estepona 1.495.00€

Estepona House

Community: 1,800 EUR / year

5

4.5

400 m<sup>2</sup>

2990 m2

This villa is located in the prestigious Bahia Dorada urbanization in west Estepona Situated in the highest area of the urbanization, this unique home offers breathtaking views of the Mediterranean Sea and the surrounding mountains. The generous plot size of 2,990m², features a large private pool in the central part of the garden, perfect for enjoying the sunny climate as well as mature gardens surrounding the property, beautifully landscaped with palm trees, fruit trees, and ornamental plants, being a perfect place for hosting outdoor events and gatherings. The 400m² villa is spread over three floors, with the middle or entrance floor comprising of two spacious living rooms with a cozy fireplace, a well-equipped kitchen, various rooms, a toilet, a dining room, a garage, and a laundry room. The terrace offers a covered area for outdoor dining and a panoramic view of the garden and pool. On the lower floor, there are three bedrooms with direct access to the pool, providing a seamless indoor-outdoor living experience. Two bathrooms and a storage room complete this floor. The upper floor houses the master bedroom, which boasts an en-suite bathroom and a large dressing room. Additionally, there is a solarium with a jacuzzi on this floor, offering a private retreat with stunning views. The property also features a garage, a wine cellar, a utility room, and a water tank. Conveniently located close to the sea, golf courses, shops, and schools, this wonderful villa offers a truly exceptional living experience.