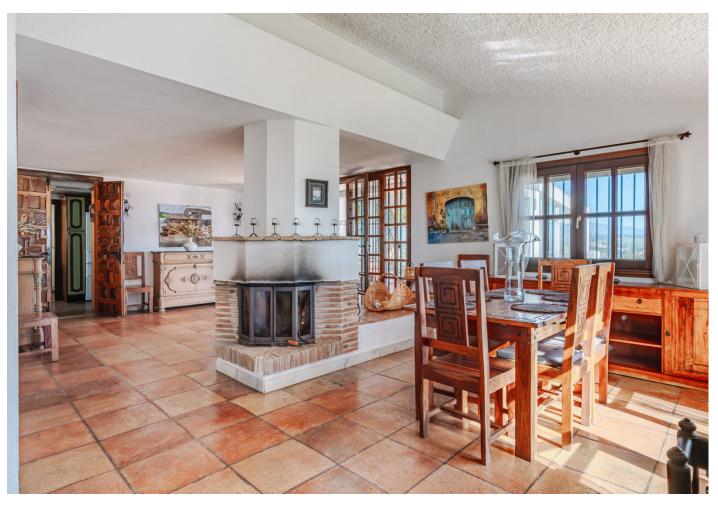

## Sales - House - Estepona 1.495.00€

Estepona House

Community: 1,800 EUR / year

5

4.5

400 m<sup>2</sup>

2990 m2

This villa is located in the prestigious Bahia Dorada urbanization in west Estepona Situated in the highest area of the urbanization, this unique home offers breathtaking views of the Mediterranean Sea and the surrounding mountains. The generous plot size of 2,990m², features a large private pool in the central part of the garden, perfect for enjoying the sunny climate as well as mature gardens surrounding the property, beautifully landscaped with palm trees, fruit trees, and ornamental plants, being a perfect place for hosting outdoor events and gatherings. The 400m² villa is spread over three floors, with the middle or entrance floor comprising of two spacious living rooms with a cozy fireplace, a well-equipped kitchen, various rooms, a toilet, a dining room, a garage, and a laundry room. The terrace offers a covered area for outdoor dining and a panoramic view of the garden and pool. On the lower floor, there are three bedrooms with direct access to the pool, providing a seamless indoor-outdoor living experience. Two bathrooms and a storage room complete this floor. The upper floor houses the master bedroom, which boasts an en-suite bathroom and a large dressing room. Additionally, there is a solarium with a jacuzzi on this floor, offering a private retreat with stunning views. The property also features a garage, a wine cellar, a utility room, and a water tank. Conveniently located close to the sea, golf courses, shops, and schools, this wonderful villa offers a truly exceptional living experience.