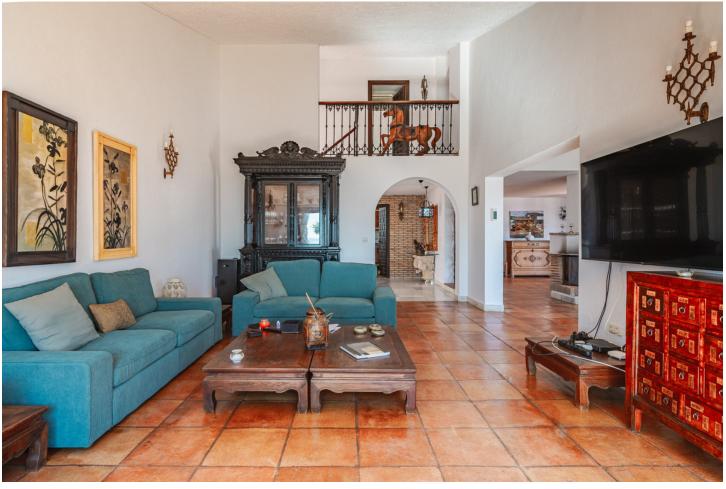

## Sales - House - Estepona 1.495.00€

Estepona House

Community: 1,800 EUR / year

5

4.5

400 m<sup>2</sup>

2990 m2

This villa is located in the prestigious Bahia Dorada urbanization in west Estepona Situated in the highest area of the urbanization, this unique home offers breathtaking views of the Mediterranean Sea and the surrounding mountains. The generous plot size of 2,990m², features a large private pool in the central part of the garden, perfect for enjoying the sunny climate as well as mature gardens surrounding the property, beautifully landscaped with palm trees, fruit trees, and ornamental plants, being a perfect place for hosting outdoor events and gatherings. The 400m² villa is spread over three floors, with the middle or entrance floor comprising of two spacious living rooms with a cozy fireplace, a well-equipped kitchen, various rooms, a toilet, a dining room, a garage, and a laundry room. The terrace offers a covered area for outdoor dining and a panoramic view of the garden and pool. On the lower floor, there are three bedrooms with direct access to the pool, providing a seamless indoor-outdoor living experience. Two bathrooms and a storage room complete this floor. The upper floor houses the master bedroom, which boasts an en-suite bathroom and a large dressing room. Additionally, there is a solarium with a jacuzzi on this floor, offering a private retreat with stunning views. The property also features a garage, a wine cellar, a utility room, and a water tank. Conveniently located close to the sea, golf courses, shops, and schools, this wonderful villa offers a truly exceptional living experience.