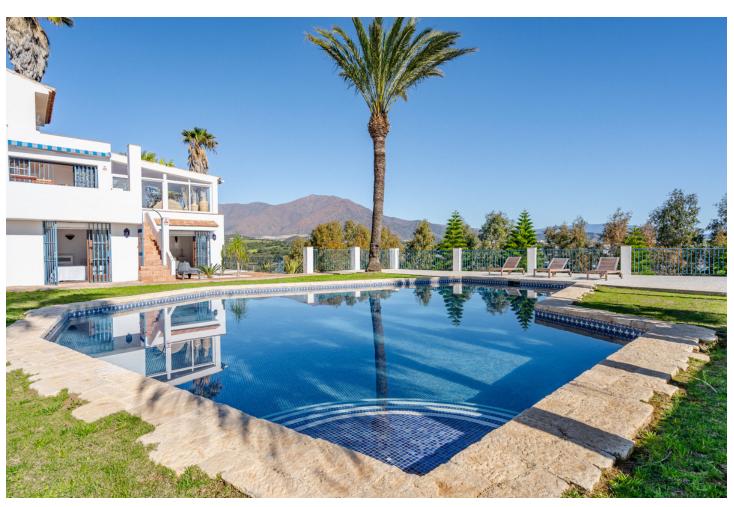

## Sales - House - Estepona 1.495.00€

Estepona House

Community: 1,800 EUR / year

5

4.5

400 m<sup>2</sup>

2990 m2

This villa is located in the prestigious Bahia Dorada urbanization in west Estepona Situated in the highest area of the urbanization, this unique home offers breathtaking views of the Mediterranean Sea and the surrounding mountains. The generous plot size of 2,990m², features a large private pool in the central part of the garden, perfect for enjoying the sunny climate as well as mature gardens surrounding the property, beautifully landscaped with palm trees, fruit trees, and ornamental plants, being a perfect place for hosting outdoor events and gatherings. The 400m² villa is spread over three floors, with the middle or entrance floor comprising of two spacious living rooms with a cozy fireplace, a well-equipped kitchen, various rooms, a toilet, a dining room, a garage, and a laundry room. The terrace offers a covered area for outdoor dining and a panoramic view of the garden and pool. On the lower floor, there are three bedrooms with direct access to the pool, providing a seamless indoor-outdoor living experience. Two bathrooms and a storage room complete this floor. The upper floor houses the master bedroom, which boasts an en-suite bathroom and a large dressing room. Additionally, there is a solarium with a jacuzzi on this floor, offering a private retreat with stunning views. The property also features a garage, a wine cellar, a utility room, and a water tank. Conveniently located close to the sea, golf courses, shops, and schools, this wonderful villa offers a truly exceptional living experience.