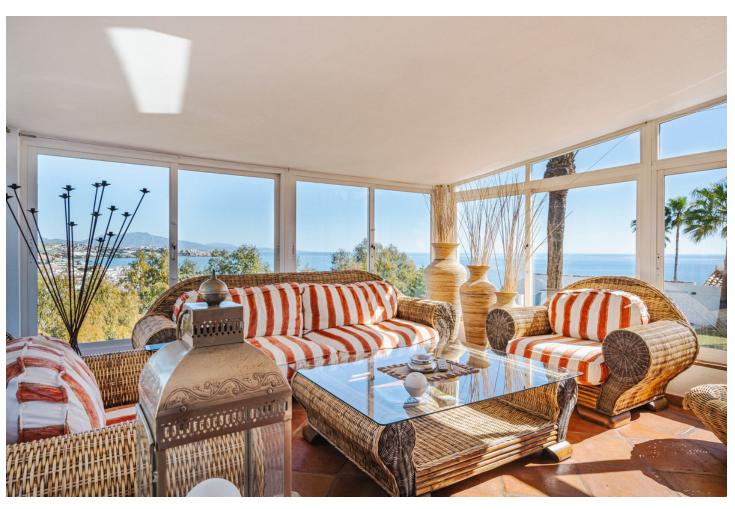

## Sales - House - Estepona 1.495.00€

Estepona House

Community: 1,800 EUR / year

5

4.5

400 m<sup>2</sup>

2990 m2

This villa is located in the prestigious Bahia Dorada urbanization in west Estepona Situated in the highest area of the urbanization, this unique home offers breathtaking views of the Mediterranean Sea and the surrounding mountains. The generous plot size of 2,990m², features a large private pool in the central part of the garden, perfect for enjoying the sunny climate as well as mature gardens surrounding the property, beautifully landscaped with palm trees, fruit trees, and ornamental plants, being a perfect place for hosting outdoor events and gatherings. The 400m² villa is spread over three floors, with the middle or entrance floor comprising of two spacious living rooms with a cozy fireplace, a well-equipped kitchen, various rooms, a toilet, a dining room, a garage, and a laundry room. The terrace offers a covered area for outdoor dining and a panoramic view of the garden and pool. On the lower floor, there are three bedrooms with direct access to the pool, providing a seamless indoor-outdoor living experience. Two bathrooms and a storage room complete this floor. The upper floor houses the master bedroom, which boasts an en-suite bathroom and a large dressing room. Additionally, there is a solarium with a jacuzzi on this floor, offering a private retreat with stunning views. The property also features a garage, a wine cellar, a utility room, and a water tank. Conveniently located close to the sea, golf courses, shops, and schools, this wonderful villa offers a truly exceptional living experience.