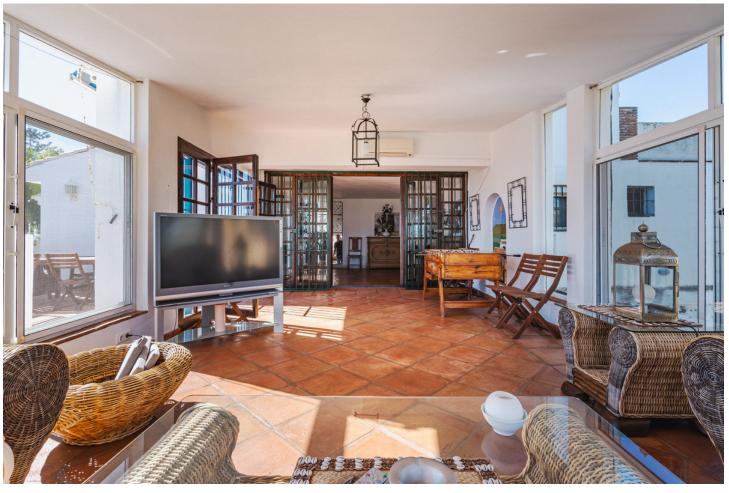

## Sales - House - Estepona 1.495.00€

Estepona House

Community: 1,800 EUR / year

5

4.5

400 m<sup>2</sup>

2990 m2

This villa is located in the prestigious Bahia Dorada urbanization in west Estepona Situated in the highest area of the urbanization, this unique home offers breathtaking views of the Mediterranean Sea and the surrounding mountains. The generous plot size of 2,990m², features a large private pool in the central part of the garden, perfect for enjoying the sunny climate as well as mature gardens surrounding the property, beautifully landscaped with palm trees, fruit trees, and ornamental plants, being a perfect place for hosting outdoor events and gatherings. The 400m² villa is spread over three floors, with the middle or entrance floor comprising of two spacious living rooms with a cozy fireplace, a well-equipped kitchen, various rooms, a toilet, a dining room, a garage, and a laundry room. The terrace offers a covered area for outdoor dining and a panoramic view of the garden and pool. On the lower floor, there are three bedrooms with direct access to the pool, providing a seamless indoor-outdoor living experience. Two bathrooms and a storage room complete this floor. The upper floor houses the master bedroom, which boasts an en-suite bathroom and a large dressing room. Additionally, there is a solarium with a jacuzzi on this floor, offering a private retreat with stunning views. The property also features a garage, a wine cellar, a utility room, and a water tank. Conveniently located close to the sea, golf courses, shops, and schools, this wonderful villa offers a truly exceptional living experience.