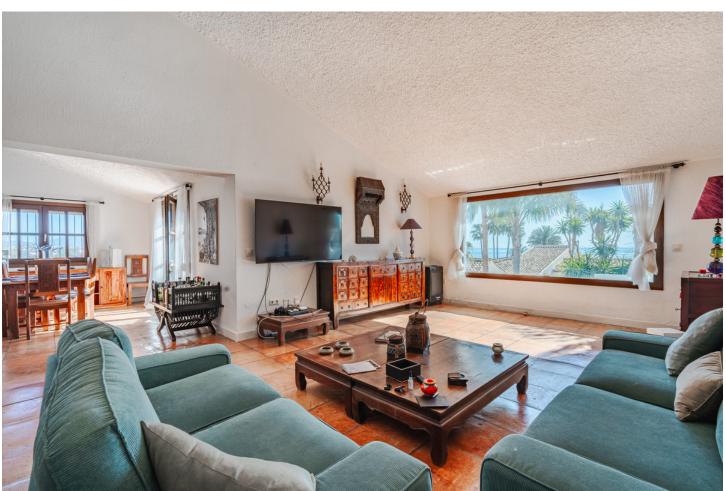

## Sales - House - Estepona 1.495.00€

Estepona House

Community: 1,800 EUR / year

5

4.5

400 m<sup>2</sup>

2990 m2

This villa is located in the prestigious Bahia Dorada urbanization in west Estepona Situated in the highest area of the urbanization, this unique home offers breathtaking views of the Mediterranean Sea and the surrounding mountains. The generous plot size of 2,990m², features a large private pool in the central part of the garden, perfect for enjoying the sunny climate as well as mature gardens surrounding the property, beautifully landscaped with palm trees, fruit trees, and ornamental plants, being a perfect place for hosting outdoor events and gatherings. The 400m² villa is spread over three floors, with the middle or entrance floor comprising of two spacious living rooms with a cozy fireplace, a well-equipped kitchen, various rooms, a toilet, a dining room, a garage, and a laundry room. The terrace offers a covered area for outdoor dining and a panoramic view of the garden and pool. On the lower floor, there are three bedrooms with direct access to the pool, providing a seamless indoor-outdoor living experience. Two bathrooms and a storage room complete this floor. The upper floor houses the master bedroom, which boasts an en-suite bathroom and a large dressing room. Additionally, there is a solarium with a jacuzzi on this floor, offering a private retreat with stunning views. The property also features a garage, a wine cellar, a utility room, and a water tank. Conveniently located close to the sea, golf courses, shops, and schools, this wonderful villa offers a truly exceptional living experience.