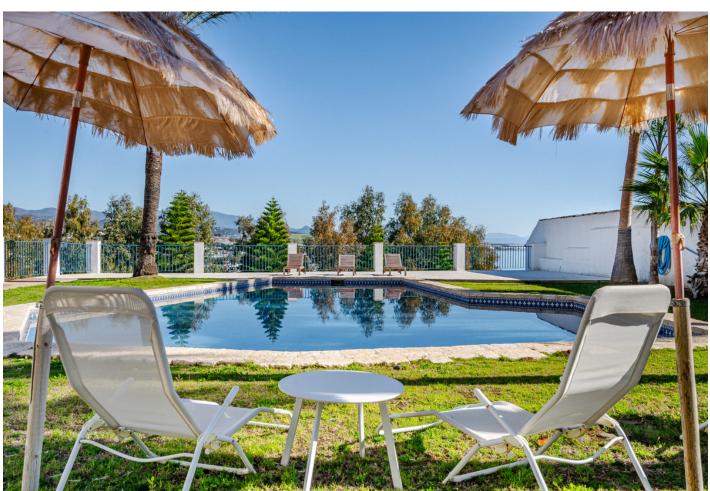

## Sales - House - Estepona 1.495.00€

Estepona House

Community: 1,800 EUR / year

5

4.5

400 m<sup>2</sup>

2990 m2

This villa is located in the prestigious Bahia Dorada urbanization in west Estepona Situated in the highest area of the urbanization, this unique home offers breathtaking views of the Mediterranean Sea and the surrounding mountains. The generous plot size of 2,990m², features a large private pool in the central part of the garden, perfect for enjoying the sunny climate as well as mature gardens surrounding the property, beautifully landscaped with palm trees, fruit trees, and ornamental plants, being a perfect place for hosting outdoor events and gatherings. The 400m² villa is spread over three floors, with the middle or entrance floor comprising of two spacious living rooms with a cozy fireplace, a well-equipped kitchen, various rooms, a toilet, a dining room, a garage, and a laundry room. The terrace offers a covered area for outdoor dining and a panoramic view of the garden and pool. On the lower floor, there are three bedrooms with direct access to the pool, providing a seamless indoor-outdoor living experience. Two bathrooms and a storage room complete this floor. The upper floor houses the master bedroom, which boasts an en-suite bathroom and a large dressing room. Additionally, there is a solarium with a jacuzzi on this floor, offering a private retreat with stunning views. The property also features a garage, a wine cellar, a utility room, and a water tank. Conveniently located close to the sea, golf courses, shops, and schools, this wonderful villa offers a truly exceptional living experience.