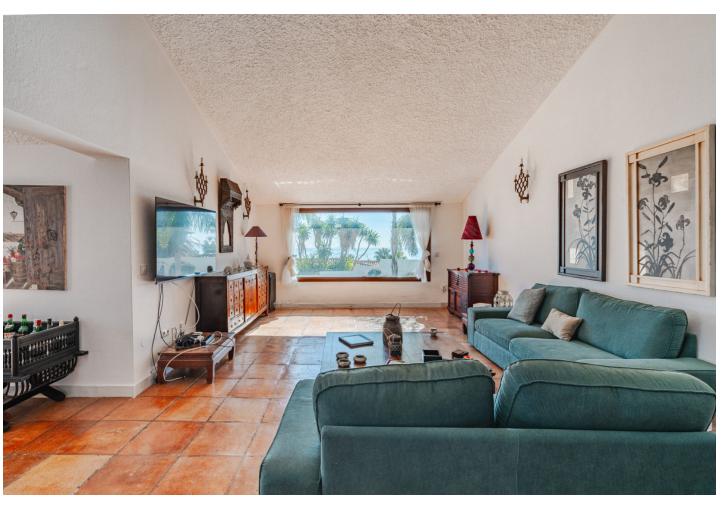

## Sales - House - Estepona 1.495.00€

Estepona House

Community: 1,800 EUR / year

5

4.5

400 m<sup>2</sup>

2990 m2

This villa is located in the prestigious Bahia Dorada urbanization in west Estepona Situated in the highest area of the urbanization, this unique home offers breathtaking views of the Mediterranean Sea and the surrounding mountains. The generous plot size of 2,990m², features a large private pool in the central part of the garden, perfect for enjoying the sunny climate as well as mature gardens surrounding the property, beautifully landscaped with palm trees, fruit trees, and ornamental plants, being a perfect place for hosting outdoor events and gatherings. The 400m² villa is spread over three floors, with the middle or entrance floor comprising of two spacious living rooms with a cozy fireplace, a well-equipped kitchen, various rooms, a toilet, a dining room, a garage, and a laundry room. The terrace offers a covered area for outdoor dining and a panoramic view of the garden and pool. On the lower floor, there are three bedrooms with direct access to the pool, providing a seamless indoor-outdoor living experience. Two bathrooms and a storage room complete this floor. The upper floor houses the master bedroom, which boasts an en-suite bathroom and a large dressing room. Additionally, there is a solarium with a jacuzzi on this floor, offering a private retreat with stunning views. The property also features a garage, a wine cellar, a utility room, and a water tank. Conveniently located close to the sea, golf courses, shops, and schools, this wonderful villa offers a truly exceptional living experience.