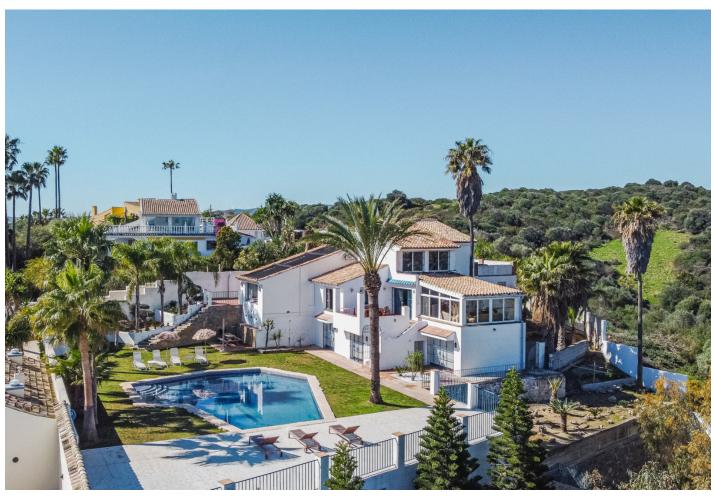

## Sales - House - Estepona 1.495.00€

Estepona House

Community: 1,800 EUR / year

5

4.5

400 m<sup>2</sup>

2990 m2

This villa is located in the prestigious Bahia Dorada urbanization in west Estepona Situated in the highest area of the urbanization, this unique home offers breathtaking views of the Mediterranean Sea and the surrounding mountains. The generous plot size of 2,990m², features a large private pool in the central part of the garden, perfect for enjoying the sunny climate as well as mature gardens surrounding the property, beautifully landscaped with palm trees, fruit trees, and ornamental plants, being a perfect place for hosting outdoor events and gatherings. The 400m² villa is spread over three floors, with the middle or entrance floor comprising of two spacious living rooms with a cozy fireplace, a well-equipped kitchen, various rooms, a toilet, a dining room, a garage, and a laundry room. The terrace offers a covered area for outdoor dining and a panoramic view of the garden and pool. On the lower floor, there are three bedrooms with direct access to the pool, providing a seamless indoor-outdoor living experience. Two bathrooms and a storage room complete this floor. The upper floor houses the master bedroom, which boasts an en-suite bathroom and a large dressing room. Additionally, there is a solarium with a jacuzzi on this floor, offering a private retreat with stunning views. The property also features a garage, a wine cellar, a utility room, and a water tank. Conveniently located close to the sea, golf courses, shops, and schools, this wonderful villa offers a truly exceptional living experience.