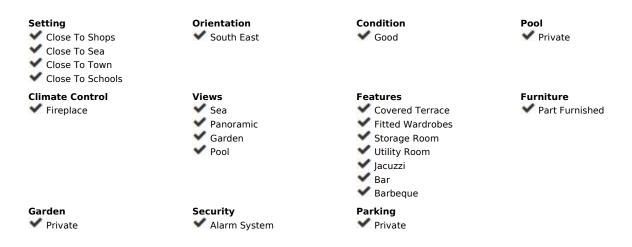

## Sales - House - Estepona 1.495.00€

Estepona House

Community: 1,800 EUR / year

5

4.5

400 m<sup>2</sup>

2990 m2

This villa is located in the prestigious Bahia Dorada urbanization in west Estepona Situated in the highest area of the urbanization, this unique home offers breathtaking views of the Mediterranean Sea and the surrounding mountains. The generous plot size of 2,990m², features a large private pool in the central part of the garden, perfect for enjoying the sunny climate as well as mature gardens surrounding the property, beautifully landscaped with palm trees, fruit trees, and ornamental plants, being a perfect place for hosting outdoor events and gatherings. The 400m² villa is spread over three floors, with the middle or entrance floor comprising of two spacious living rooms with a cozy fireplace, a well-equipped kitchen, various rooms, a toilet, a dining room, a garage, and a laundry room. The terrace offers a covered area for outdoor dining and a panoramic view of the garden and pool. On the lower floor, there are three bedrooms with direct access to the pool, providing a seamless indoor-outdoor living experience. Two bathrooms and a storage room complete this floor. The upper floor houses the master bedroom, which boasts an en-suite bathroom and a large dressing room. Additionally, there is a solarium with a jacuzzi on this floor, offering a private retreat with stunning views. The property also features a garage, a wine cellar, a utility room, and a water tank. Conveniently located close to the sea, golf courses, shops, and schools, this wonderful villa offers a truly exceptional living experience.