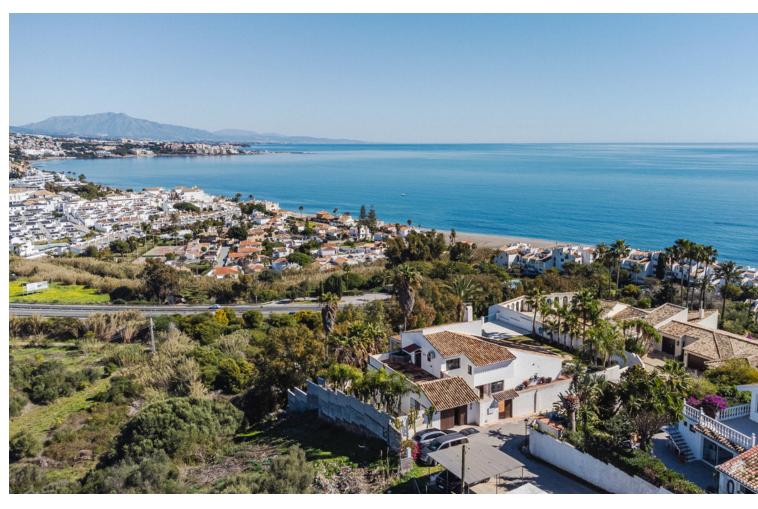

## Sales - House - Estepona 1.495.00€

Estepona House

Community: 1,800 EUR / year

5

4.5

400 m<sup>2</sup>

2990 m2

This villa is located in the prestigious Bahia Dorada urbanization in west Estepona Situated in the highest area of the urbanization, this unique home offers breathtaking views of the Mediterranean Sea and the surrounding mountains. The generous plot size of 2,990m², features a large private pool in the central part of the garden, perfect for enjoying the sunny climate as well as mature gardens surrounding the property, beautifully landscaped with palm trees, fruit trees, and ornamental plants, being a perfect place for hosting outdoor events and gatherings. The 400m² villa is spread over three floors, with the middle or entrance floor comprising of two spacious living rooms with a cozy fireplace, a well-equipped kitchen, various rooms, a toilet, a dining room, a garage, and a laundry room. The terrace offers a covered area for outdoor dining and a panoramic view of the garden and pool. On the lower floor, there are three bedrooms with direct access to the pool, providing a seamless indoor-outdoor living experience. Two bathrooms and a storage room complete this floor. The upper floor houses the master bedroom, which boasts an en-suite bathroom and a large dressing room. Additionally, there is a solarium with a jacuzzi on this floor, offering a private retreat with stunning views. The property also features a garage, a wine cellar, a utility room, and a water tank. Conveniently located close to the sea, golf courses, shops, and schools, this wonderful villa offers a truly exceptional living experience.