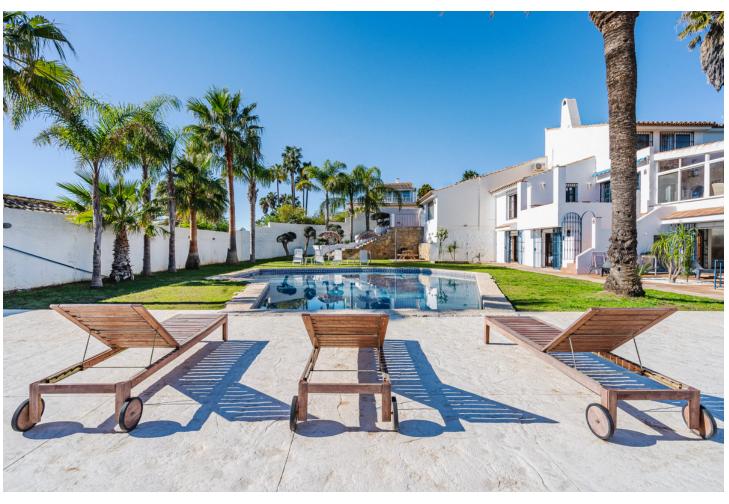

## Sales - House - Estepona 1.495.00€

Estepona House

Community: 1,800 EUR / year

5

4.5

400 m<sup>2</sup>

2990 m2

This villa is located in the prestigious Bahia Dorada urbanization in west Estepona Situated in the highest area of the urbanization, this unique home offers breathtaking views of the Mediterranean Sea and the surrounding mountains. The generous plot size of 2,990m², features a large private pool in the central part of the garden, perfect for enjoying the sunny climate as well as mature gardens surrounding the property, beautifully landscaped with palm trees, fruit trees, and ornamental plants, being a perfect place for hosting outdoor events and gatherings. The 400m² villa is spread over three floors, with the middle or entrance floor comprising of two spacious living rooms with a cozy fireplace, a well-equipped kitchen, various rooms, a toilet, a dining room, a garage, and a laundry room. The terrace offers a covered area for outdoor dining and a panoramic view of the garden and pool. On the lower floor, there are three bedrooms with direct access to the pool, providing a seamless indoor-outdoor living experience. Two bathrooms and a storage room complete this floor. The upper floor houses the master bedroom, which boasts an en-suite bathroom and a large dressing room. Additionally, there is a solarium with a jacuzzi on this floor, offering a private retreat with stunning views. The property also features a garage, a wine cellar, a utility room, and a water tank. Conveniently located close to the sea, golf courses, shops, and schools, this wonderful villa offers a truly exceptional living experience.