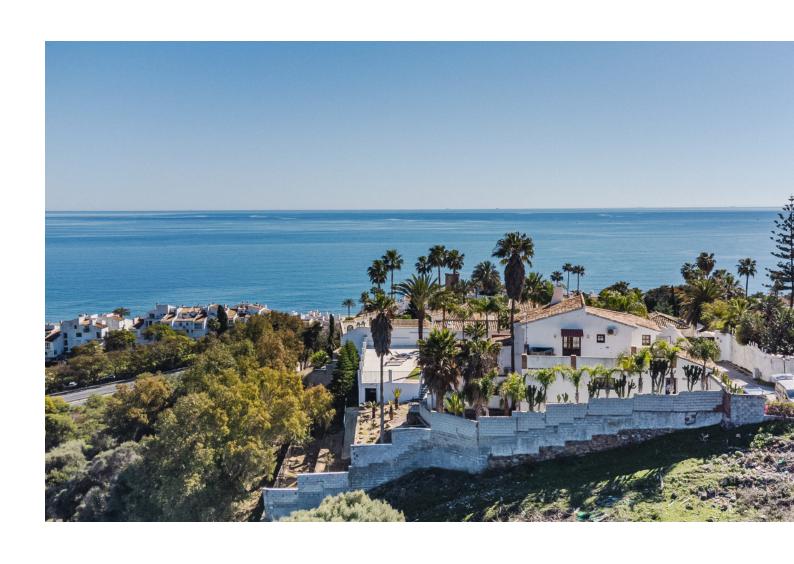

## Sales - House - Estepona 1.495.00€

Estepona House

Community: 1,800 EUR / year

5

4.5

400 m<sup>2</sup>

2990 m2

This villa is located in the prestigious Bahia Dorada urbanization in west Estepona Situated in the highest area of the urbanization, this unique home offers breathtaking views of the Mediterranean Sea and the surrounding mountains. The generous plot size of 2,990m², features a large private pool in the central part of the garden, perfect for enjoying the sunny climate as well as mature gardens surrounding the property, beautifully landscaped with palm trees, fruit trees, and ornamental plants, being a perfect place for hosting outdoor events and gatherings. The 400m² villa is spread over three floors, with the middle or entrance floor comprising of two spacious living rooms with a cozy fireplace, a well-equipped kitchen, various rooms, a toilet, a dining room, a garage, and a laundry room. The terrace offers a covered area for outdoor dining and a panoramic view of the garden and pool. On the lower floor, there are three bedrooms with direct access to the pool, providing a seamless indoor-outdoor living experience. Two bathrooms and a storage room complete this floor. The upper floor houses the master bedroom, which boasts an en-suite bathroom and a large dressing room. Additionally, there is a solarium with a jacuzzi on this floor, offering a private retreat with stunning views. The property also features a garage, a wine cellar, a utility room, and a water tank. Conveniently located close to the sea, golf courses, shops, and schools, this wonderful villa offers a truly exceptional living experience.