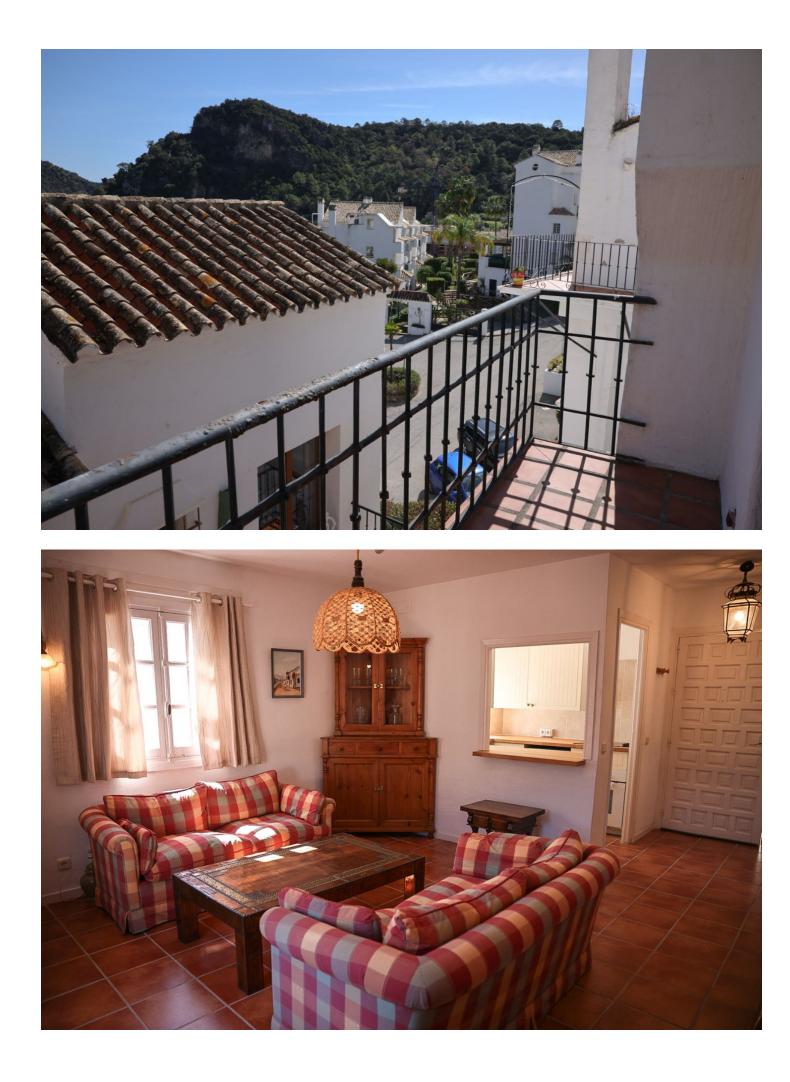

## Apartment

Rubbish: 18 EUR / year

Welcome to your cozy retreat in the heart of Benahavís Village! This charming 1-bedroom apartment offers a perfect blend of comfort and convenience, ideal for those seeking a peaceful escape or a romantic getaway. Location: Situated in the picturesque Benahavís Village, renowned for its scenic beauty and tranquil ambiance. Surrounded by lush greenery and breathtaking mountain views, this apartment offers a serene living experience while still being close to amenities and attractions. Features: Bedroom: A comfortable bedroom with ample natural light and storage space. Bathroom: Wellappointed bathroom with modern fixtures. Living Area: Open-plan living area with a cozy atmosphere, perfect for relaxing or entertaining guests. Kitchen: Fully equipped kitchen with all essential appliances and plenty of storage. Terrace: Enjoy al fresco dining or soak up the sun on the private terrace overlooking the charming streets of Benahavís. Community Amenities: Residents have access to communal areas, including a swimming pool and landscaped gardens. Nearby Attractions: Golf Courses: Benahavís is known as the "Gastronomic Corner of the Costa del Sol" and boasts several renowned golf courses within close proximity. Beaches: The beautiful beaches of Marbella and Estepona are just a short drive away, offering sun, sand, and sea. Dining and Entertainment: Explore the charming streets of Benahavís Village, dotted with traditional Spanish restaurants, cozy cafes, and boutique shops.