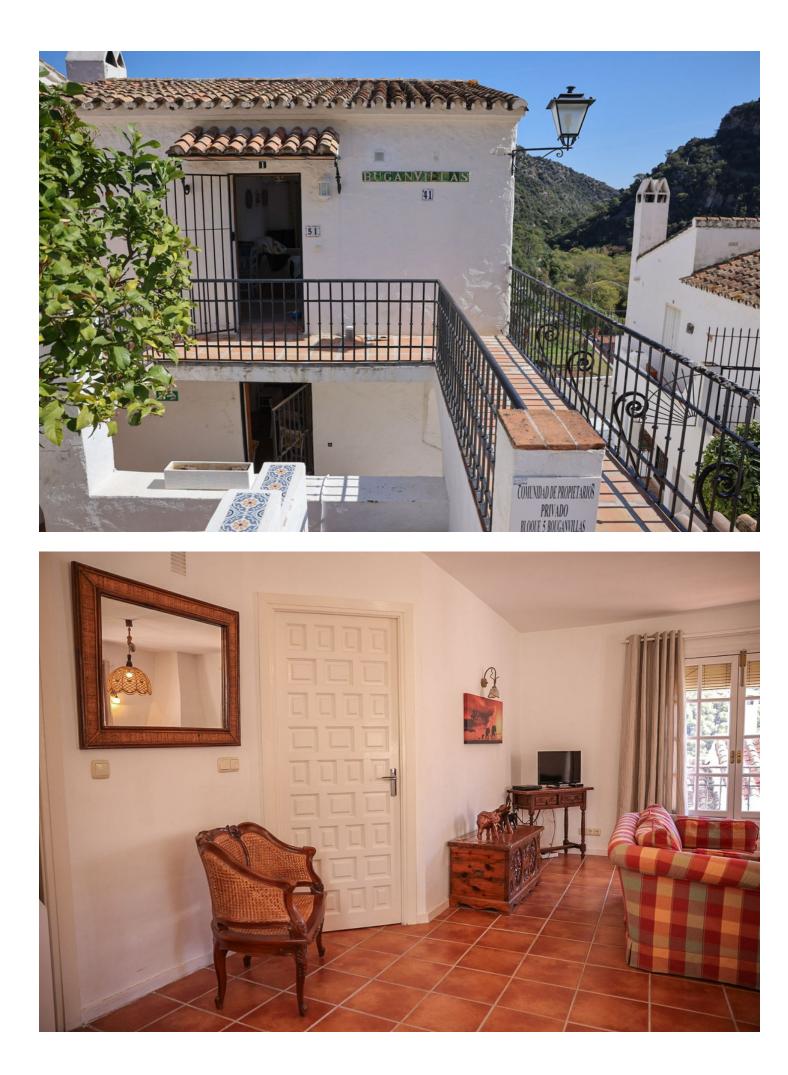

## Apartment

Rubbish: 18 EUR / year

Welcome to your cozy retreat in the heart of Benahavís Village! This charming 1-bedroom apartment offers a perfect blend of comfort and convenience, ideal for those seeking a peaceful escape or a romantic getaway. Location: Situated in the picturesque Benahavís Village, renowned for its scenic beauty and tranquil ambiance. Surrounded by lush greenery and breathtaking mountain views, this apartment offers a serene living experience while still being close to amenities and attractions. Features: Bedroom: A comfortable bedroom with ample natural light and storage space. Bathroom: Wellappointed bathroom with modern fixtures. Living Area: Open-plan living area with a cozy atmosphere, perfect for relaxing or entertaining guests. Kitchen: Fully equipped kitchen with all essential appliances and plenty of storage. Terrace: Enjoy al fresco dining or soak up the sun on the private terrace overlooking the charming streets of Benahavís. Community Amenities: Residents have access to communal areas, including a swimming pool and landscaped gardens. Nearby Attractions: Golf Courses: Benahavís is known as the "Gastronomic Corner of the Costa del Sol" and boasts several renowned golf courses within close proximity. Beaches: The beautiful beaches of Marbella and Estepona are just a short drive away, offering sun, sand, and sea. Dining and Entertainment: Explore the charming streets of Benahavís Village, dotted with traditional Spanish restaurants, cozy cafes, and boutique shops.