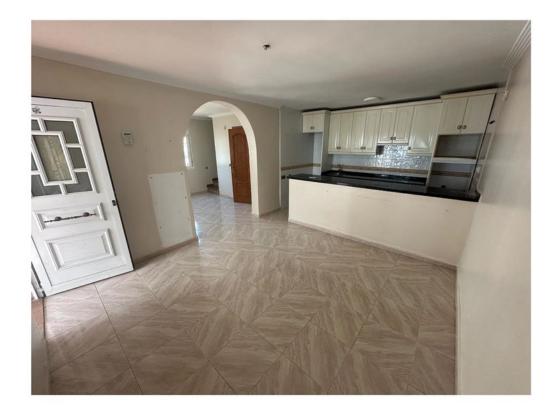

## Sales - House - Atalaya 196.000€

Atalaya House

Community: 1,440 EUR / year IBI: 315 EUR / year Rubbish: 98 EUR / year

2

2

125 m2

House in Estepona east in Atalaya complex. 100% mortgage is offered for this property for EU + UK citizens. Constructed area of 125m2 on 2 floors with 1 terrace on the ground floor and 1 terrace on the first floor. Living room, kitchen with dining room, 2 large bedrooms and 2 bathrooms, storage room in the house and next to the terrace, small garden. Unbeatable location! 5 minutes from Puerto Banús and a short distance from the shops and the beach. Features: Hot/cold air conditioning, bars, double glazed windows, modern fitted kitchen, 2 terraces, 2 storage rooms, blinds on the windows. Gated complex with communal garden and 2 swimming pools.