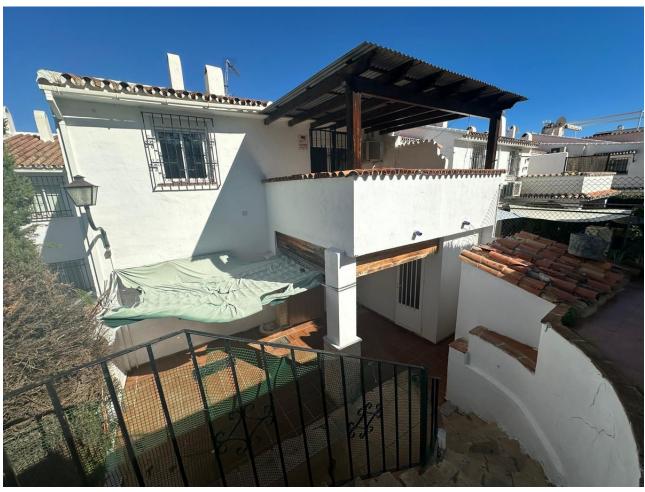

## Sales - House - Atalaya 196.000€

Atalaya House

Community: 1,440 EUR / year IBI: 315 EUR / year Rubbish: 98 EUR / year

2

2

125 m2

House in Estepona east in Atalaya complex. 100% mortgage is offered for this property for EU + UK citizens. Constructed area of 125m2 on 2 floors with 1 terrace on the ground floor and 1 terrace on the first floor. Living room, kitchen with dining room, 2 large bedrooms and 2 bathrooms, storage room in the house and next to the terrace, small garden. Unbeatable location! 5 minutes from Puerto Banús and a short distance from the shops and the beach. Features: Hot/cold air conditioning, bars, double glazed windows, modern fitted kitchen, 2 terraces, 2 storage rooms, blinds on the windows. Gated complex with communal garden and 2 swimming pools.