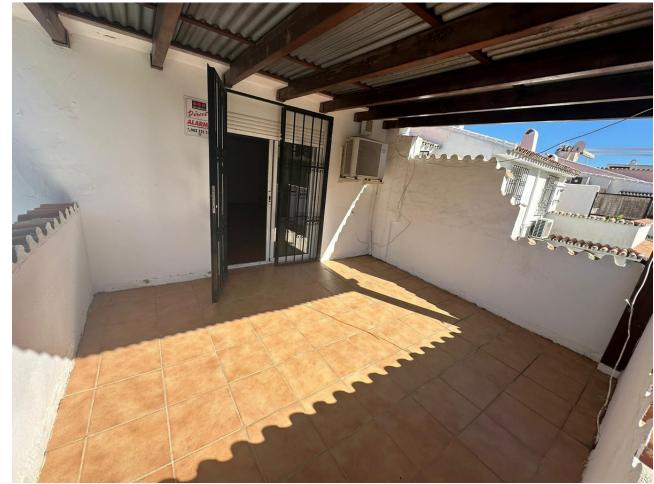

## Sales - House - Atalaya 196.000€

Atalaya House

Community: 1,440 EUR / year IBI: 315 EUR / year Rubbish: 98 EUR / year

2

2

125 m2

House in Estepona east in Atalaya complex. 100% mortgage is offered for this property for EU + UK citizens. Constructed area of 125m2 on 2 floors with 1 terrace on the ground floor and 1 terrace on the first floor. Living room, kitchen with dining room, 2 large bedrooms and 2 bathrooms, storage room in the house and next to the terrace, small garden. Unbeatable location! 5 minutes from Puerto Banús and a short distance from the shops and the beach. Features: Hot/cold air conditioning, bars, double glazed windows, modern fitted kitchen, 2 terraces, 2 storage rooms, blinds on the windows. Gated complex with communal garden and 2 swimming pools.