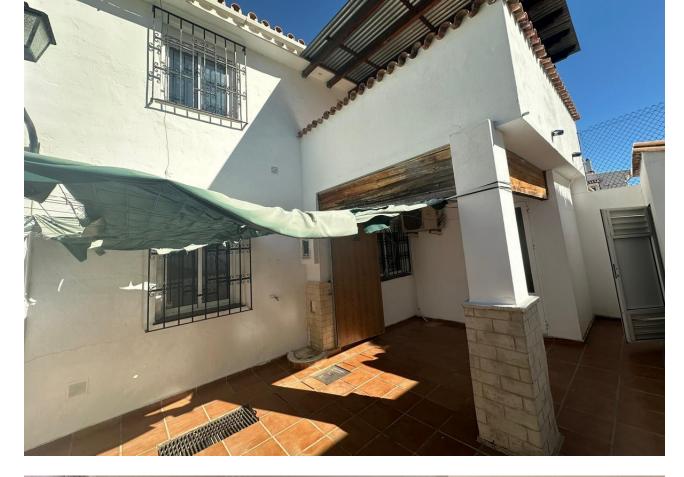

## Sales - House - Atalaya 196.000€

Atalaya House

Community: 1,440 EUR / year IBI: 315 EUR / year Rubbish: 98 EUR / year

2

2

125 m2

House in Estepona east in Atalaya complex. 100% mortgage is offered for this property for EU + UK citizens. Constructed area of 125m2 on 2 floors with 1 terrace on the ground floor and 1 terrace on the first floor. Living room, kitchen with dining room, 2 large bedrooms and 2 bathrooms, storage room in the house and next to the terrace, small garden. Unbeatable location! 5 minutes from Puerto Banús and a short distance from the shops and the beach. Features: Hot/cold air conditioning, bars, double glazed windows, modern fitted kitchen, 2 terraces, 2 storage rooms, blinds on the windows. Gated complex with communal garden and 2 swimming pools.