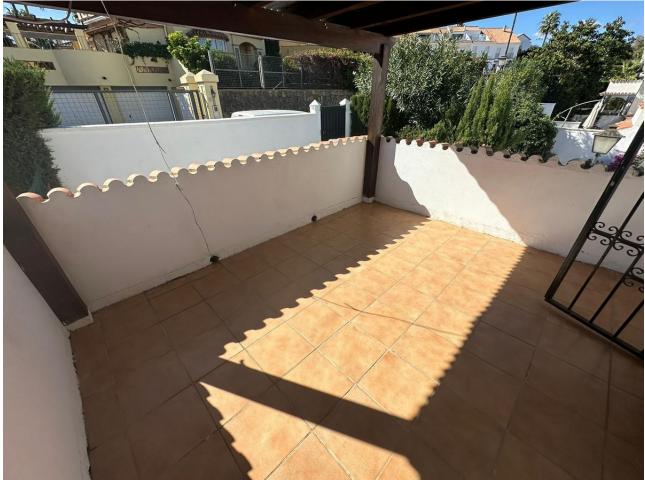

## Sales - House - Atalaya 196.000€

Atalaya House

Community: 1,440 EUR / year IBI: 315 EUR / year Rubbish: 98 EUR / year

2

2

125 m2

House in Estepona east in Atalaya complex. 100% mortgage is offered for this property for EU + UK citizens. Constructed area of 125m2 on 2 floors with 1 terrace on the ground floor and 1 terrace on the first floor. Living room, kitchen with dining room, 2 large bedrooms and 2 bathrooms, storage room in the house and next to the terrace, small garden. Unbeatable location! 5 minutes from Puerto Banús and a short distance from the shops and the beach. Features: Hot/cold air conditioning, bars, double glazed windows, modern fitted kitchen, 2 terraces, 2 storage rooms, blinds on the windows. Gated complex with communal garden and 2 swimming pools.