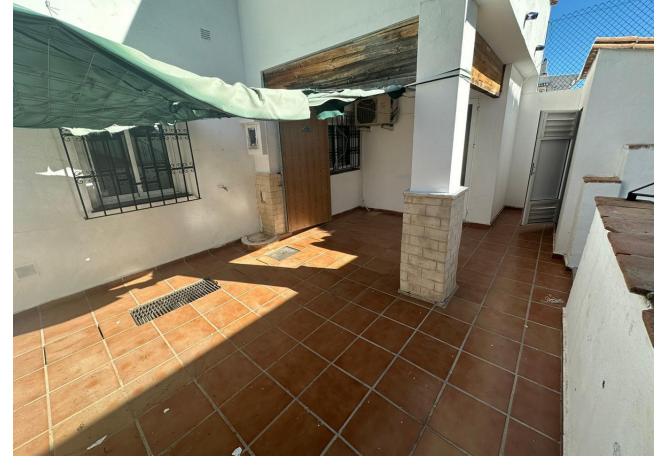

## Sales - House - Atalaya 196.000€

Atalaya House

Community: 1,440 EUR / year IBI: 315 EUR / year Rubbish: 98 EUR / year

2

2

125 m2

House in Estepona east in Atalaya complex. 100% mortgage is offered for this property for EU + UK citizens. Constructed area of 125m2 on 2 floors with 1 terrace on the ground floor and 1 terrace on the first floor. Living room, kitchen with dining room, 2 large bedrooms and 2 bathrooms, storage room in the house and next to the terrace, small garden. Unbeatable location! 5 minutes from Puerto Banús and a short distance from the shops and the beach. Features: Hot/cold air conditioning, bars, double glazed windows, modern fitted kitchen, 2 terraces, 2 storage rooms, blinds on the windows. Gated complex with communal garden and 2 swimming pools.