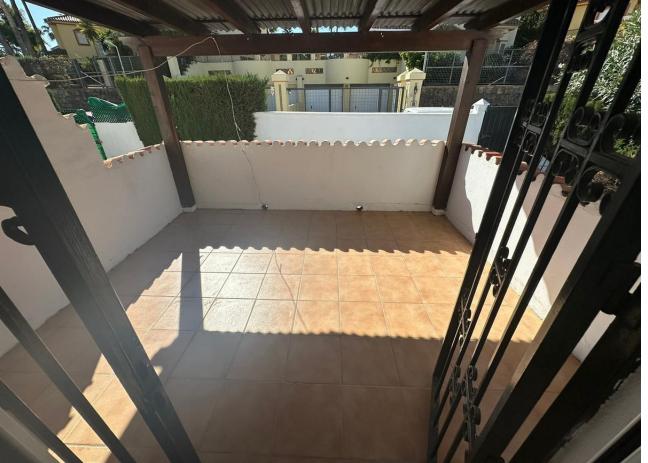

## Sales - House - Atalaya 196.000€

Atalaya House

Community: 1,440 EUR / year IBI: 315 EUR / year Rubbish: 98 EUR / year

2

2

125 m2

House in Estepona east in Atalaya complex. 100% mortgage is offered for this property for EU + UK citizens. Constructed area of 125m2 on 2 floors with 1 terrace on the ground floor and 1 terrace on the first floor. Living room, kitchen with dining room, 2 large bedrooms and 2 bathrooms, storage room in the house and next to the terrace, small garden. Unbeatable location! 5 minutes from Puerto Banús and a short distance from the shops and the beach. Features: Hot/cold air conditioning, bars, double glazed windows, modern fitted kitchen, 2 terraces, 2 storage rooms, blinds on the windows. Gated complex with communal garden and 2 swimming pools.