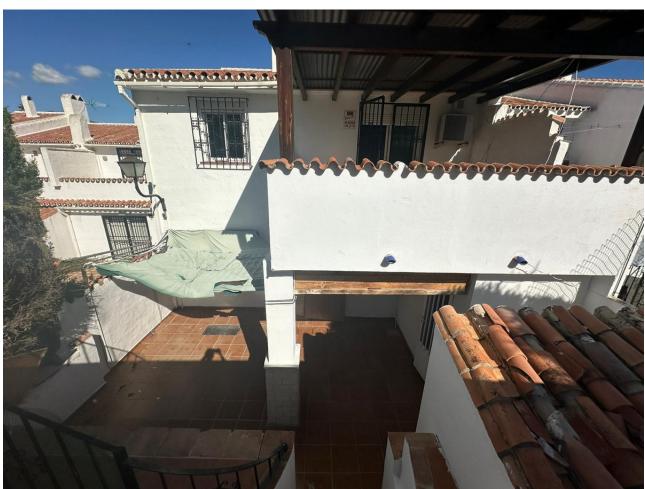

## Sales - House - Atalaya 196.000€

Atalaya House

Community: 1,440 EUR / year IBI: 315 EUR / year Rubbish: 98 EUR / year

2

2

125 m2

House in Estepona east in Atalaya complex. 100% mortgage is offered for this property for EU + UK citizens. Constructed area of 125m2 on 2 floors with 1 terrace on the ground floor and 1 terrace on the first floor. Living room, kitchen with dining room, 2 large bedrooms and 2 bathrooms, storage room in the house and next to the terrace, small garden. Unbeatable location! 5 minutes from Puerto Banús and a short distance from the shops and the beach. Features: Hot/cold air conditioning, bars, double glazed windows, modern fitted kitchen, 2 terraces, 2 storage rooms, blinds on the windows. Gated complex with communal garden and 2 swimming pools.