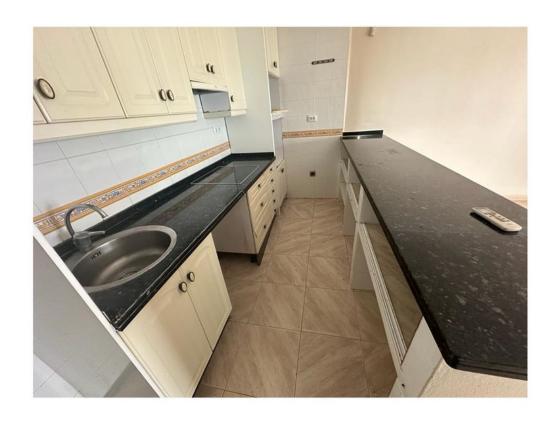

## Sales - House - Atalaya 196.000€

Atalaya House

Community: 1,440 EUR / year IBI: 315 EUR / year Rubbish: 98 EUR / year

2

2

125 m2

House in Estepona east in Atalaya complex. 100% mortgage is offered for this property for EU + UK citizens. Constructed area of 125m2 on 2 floors with 1 terrace on the ground floor and 1 terrace on the first floor. Living room, kitchen with dining room, 2 large bedrooms and 2 bathrooms, storage room in the house and next to the terrace, small garden. Unbeatable location! 5 minutes from Puerto Banús and a short distance from the shops and the beach. Features: Hot/cold air conditioning, bars, double glazed windows, modern fitted kitchen, 2 terraces, 2 storage rooms, blinds on the windows. Gated complex with communal garden and 2 swimming pools.