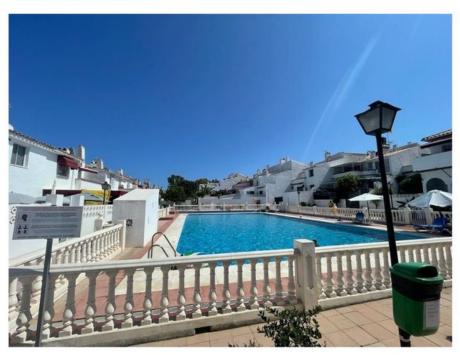

## Sales - House - Atalaya 196.000€

Atalaya House

Community: 1,440 EUR / year IBI: 315 EUR / year Rubbish: 98 EUR / year

2

2

125 m2

House in Estepona east in Atalaya complex. 100% mortgage is offered for this property for EU + UK citizens. Constructed area of 125m2 on 2 floors with 1 terrace on the ground floor and 1 terrace on the first floor. Living room, kitchen with dining room, 2 large bedrooms and 2 bathrooms, storage room in the house and next to the terrace, small garden. Unbeatable location! 5 minutes from Puerto Banús and a short distance from the shops and the beach. Features: Hot/cold air conditioning, bars, double glazed windows, modern fitted kitchen, 2 terraces, 2 storage rooms, blinds on the windows. Gated complex with communal garden and 2 swimming pools.