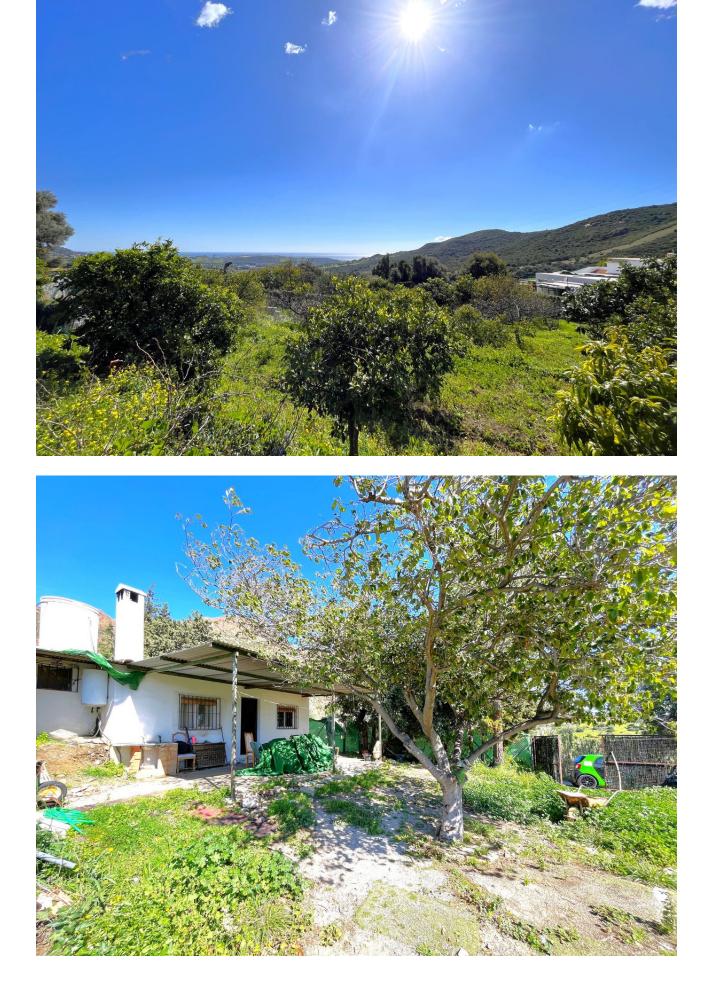

## Sales - House - Estepona 299.000€

COUNTRY HOUSE WITH LARGE PLOT IN ESTEPONA!!! This house is very well located ONLY 6.5KM FROM THE CENTER OF ESTEPONA AND 20 MIN DRIVE FROM MARBELLA. It is located in an area that is just a few minutes drive from schools, supermarkets and health centers, with good roads that communicate with the urban centers. The property is on a plot with a slight slope so it enjoys incredible panoramic views of green areas and the sea in the background, the property is located in the lower part of the plot, has access for cars and is fully fenced, the part of the orchard is very well maintained. The house has a porch in which is the entrance to the house that gives access to the spacious living room with fireplace and fully equipped kitchenette, from here you can access the two bedrooms, one single and one double as well as having a room that has been used as storage but is integrated into the house, has a full bathroom. The house is in good condition, but it needs some reforms, it has water and electricity as well as a good access for cars. OPPORTUNITY!