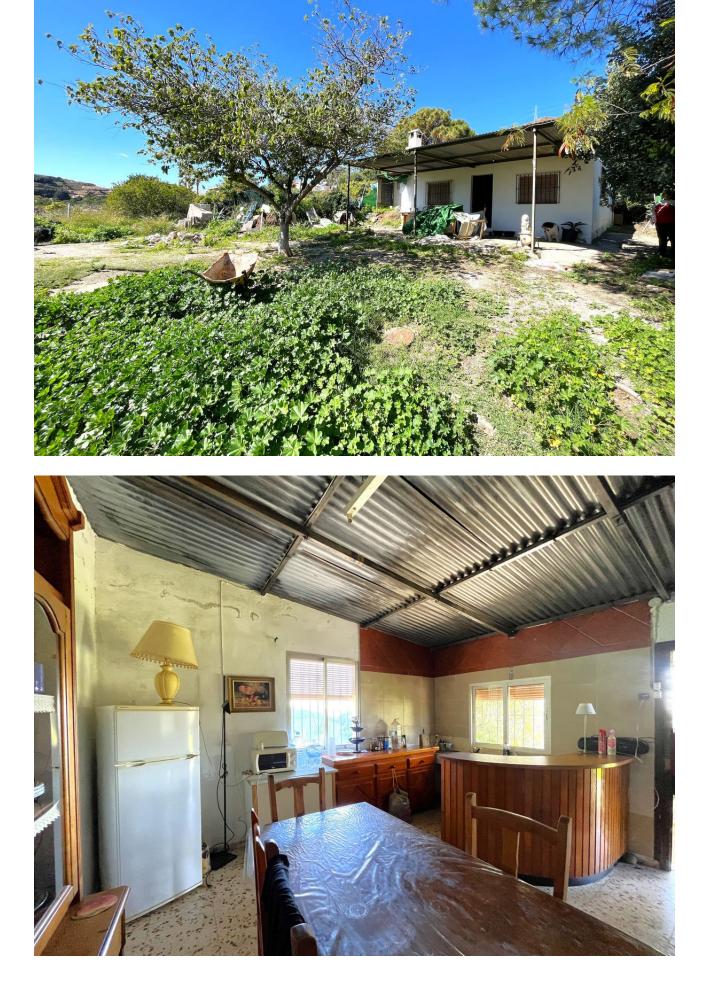

## Sales - House - Estepona 299.000€

COUNTRY HOUSE WITH LARGE PLOT IN ESTEPONA!!! This house is very well located ONLY 6.5KM FROM THE CENTER OF ESTEPONA AND 20 MIN DRIVE FROM MARBELLA. It is located in an area that is just a few minutes drive from schools, supermarkets and health centers, with good roads that communicate with the urban centers. The property is on a plot with a slight slope so it enjoys incredible panoramic views of green areas and the sea in the background, the property is located in the lower part of the plot, has access for cars and is fully fenced, the part of the orchard is very well maintained. The house has a porch in which is the entrance to the house that gives access to the spacious living room with fireplace and fully equipped kitchenette, from here you can access the two bedrooms, one single and one double as well as having a room that has been used as storage but is integrated into the house, has a full bathroom. The house is in good condition, but it needs some reforms, it has water and electricity as well as a good access for cars. OPPORTUNITY!