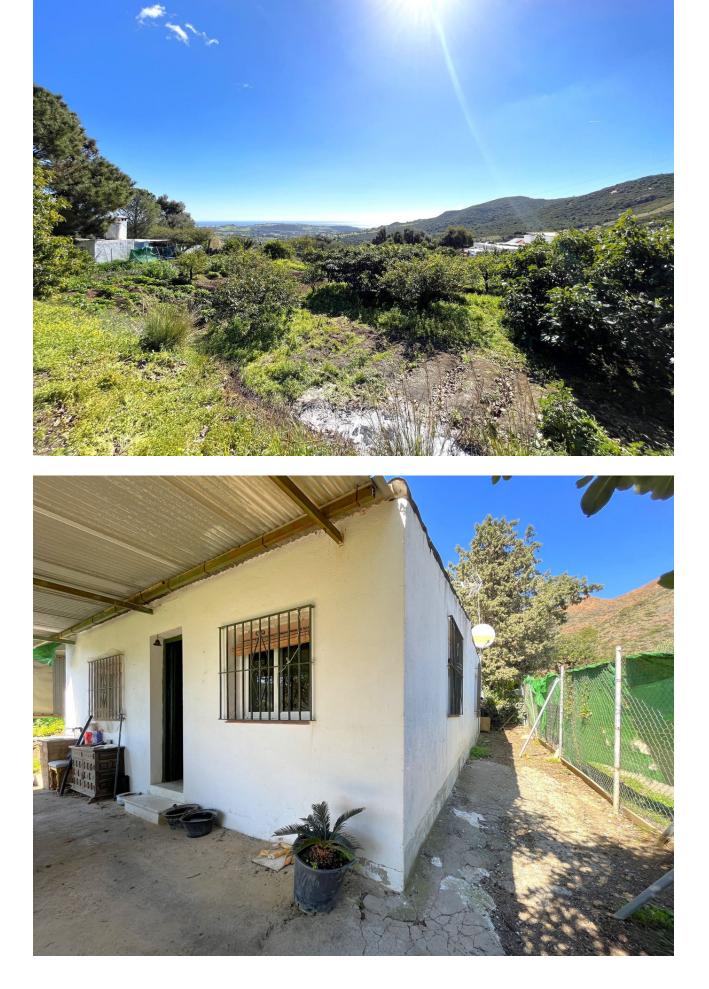

## Sales - House - Estepona 299.000€

COUNTRY HOUSE WITH LARGE PLOT IN ESTEPONA!!! This house is very well located ONLY 6.5KM FROM THE CENTER OF ESTEPONA AND 20 MIN DRIVE FROM MARBELLA. It is located in an area that is just a few minutes drive from schools, supermarkets and health centers, with good roads that communicate with the urban centers. The property is on a plot with a slight slope so it enjoys incredible panoramic views of green areas and the sea in the background, the property is located in the lower part of the plot, has access for cars and is fully fenced, the part of the orchard is very well maintained. The house has a porch in which is the entrance to the house that gives access to the spacious living room with fireplace and fully equipped kitchenette, from here you can access the two bedrooms, one single and one double as well as having a room that has been used as storage but is integrated into the house, has a full bathroom. The house is in good condition, but it needs some reforms, it has water and electricity as well as a good access for cars. OPPORTUNITY!