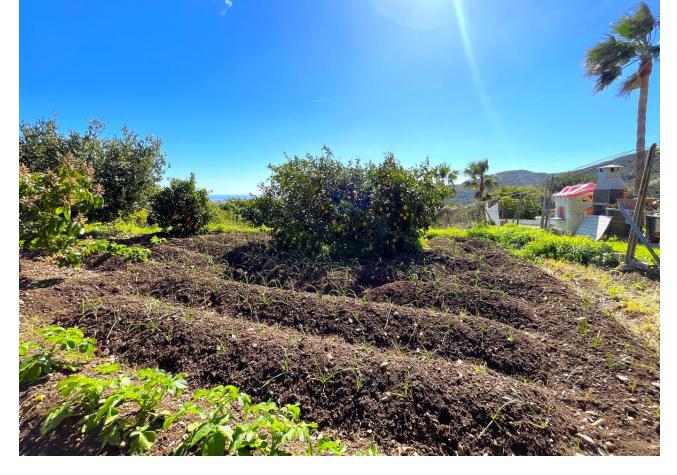

## Sales - House - Estepona 299.000€

COUNTRY HOUSE WITH LARGE PLOT IN ESTEPONA!!! This house is very well located ONLY 6.5KM FROM THE CENTER OF ESTEPONA AND 20 MIN DRIVE FROM MARBELLA. It is located in an area that is just a few minutes drive from schools, supermarkets and health centers, with good roads that communicate with the urban centers. The property is on a plot with a slight slope so it enjoys incredible panoramic views of green areas and the sea in the background, the property is located in the lower part of the plot, has access for cars and is fully fenced, the part of the orchard is very well maintained. The house has a porch in which is the entrance to the house that gives access to the spacious living room with fireplace and fully equipped kitchenette, from here you can access the two bedrooms, one single and one double as well as having a room that has been used as storage but is integrated into the house, has a full bathroom. The house is in good condition, but it needs some reforms, it has water and electricity as well as a good access for cars. OPPORTUNITY!