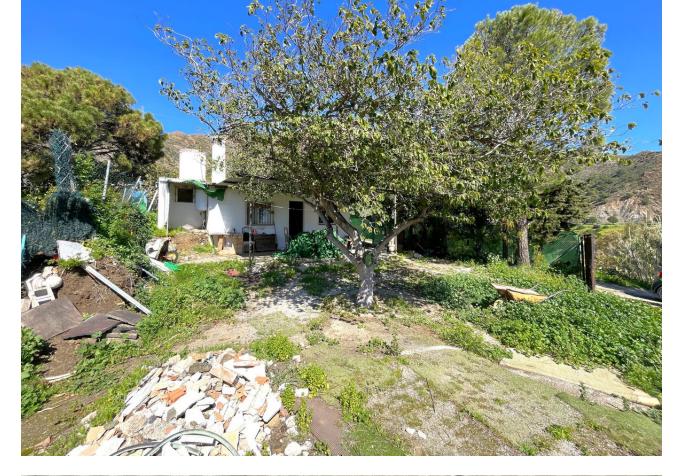

## Sales - House - Estepona 299.000€

COUNTRY HOUSE WITH LARGE PLOT IN ESTEPONA!!! This house is very well located ONLY 6.5KM FROM THE CENTER OF ESTEPONA AND 20 MIN DRIVE FROM MARBELLA. It is located in an area that is just a few minutes drive from schools, supermarkets and health centers, with good roads that communicate with the urban centers. The property is on a plot with a slight slope so it enjoys incredible panoramic views of green areas and the sea in the background, the property is located in the lower part of the plot, has access for cars and is fully fenced, the part of the orchard is very well maintained. The house has a porch in which is the entrance to the house that gives access to the spacious living room with fireplace and fully equipped kitchenette, from here you can access the two bedrooms, one single and one double as well as having a room that has been used as storage but is integrated into the house, has a full bathroom. The house is in good condition, but it needs some reforms, it has water and electricity as well as a good access for cars. OPPORTUNITY!