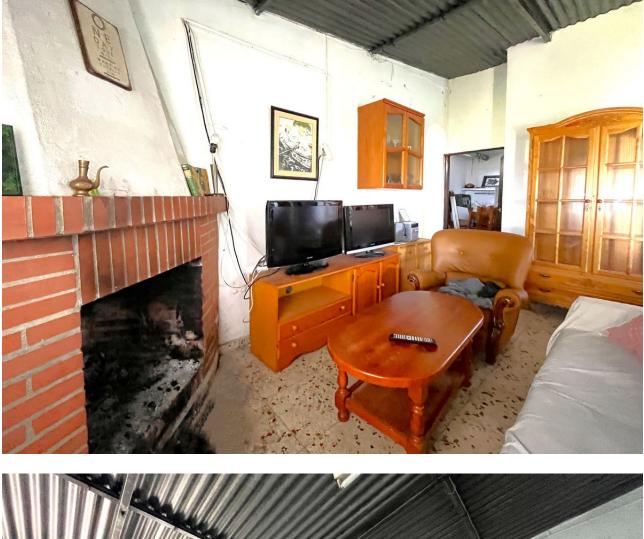

## Sales - House - Estepona 299.000€

COUNTRY HOUSE WITH LARGE PLOT IN ESTEPONA!!! This house is very well located ONLY 6.5KM FROM THE CENTER OF ESTEPONA AND 20 MIN DRIVE FROM MARBELLA. It is located in an area that is just a few minutes drive from schools, supermarkets and health centers, with good roads that communicate with the urban centers. The property is on a plot with a slight slope so it enjoys incredible panoramic views of green areas and the sea in the background, the property is located in the lower part of the plot, has access for cars and is fully fenced, the part of the orchard is very well maintained. The house has a porch in which is the entrance to the house that gives access to the spacious living room with fireplace and fully equipped kitchenette, from here you can access the two bedrooms, one single and one double as well as having a room that has been used as storage but is integrated into the house, has a full bathroom. The house is in good condition, but it needs some reforms, it has water and electricity as well as a good access for cars. OPPORTUNITY!

Furniture

Utilities Electricity Drinkable Water Telephone Condition Fair Renovation Required

Kitchen Fully Fitted

Category Resale Views Sea Mountain Country Panoramic Garden Private