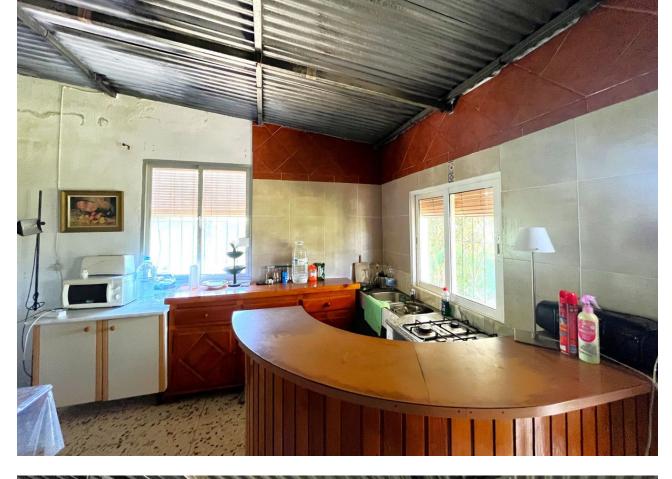

## Sales - House - Estepona 299.000€

COUNTRY HOUSE WITH LARGE PLOT IN ESTEPONA!!! This house is very well located ONLY 6.5KM FROM THE CENTER OF ESTEPONA AND 20 MIN DRIVE FROM MARBELLA. It is located in an area that is just a few minutes drive from schools, supermarkets and health centers, with good roads that communicate with the urban centers. The property is on a plot with a slight slope so it enjoys incredible panoramic views of green areas and the sea in the background, the property is located in the lower part of the plot, has access for cars and is fully fenced, the part of the orchard is very well maintained. The house has a porch in which is the entrance to the house that gives access to the spacious living room with fireplace and fully equipped kitchenette, from here you can access the two bedrooms, one single and one double as well as having a room that has been used as storage but is integrated into the house, has a full bathroom. The house is in good condition, but it needs some reforms, it has water and electricity as well as a good access for cars. OPPORTUNITY!

Furniture

Utilities Electricity Drinkable Water Telephone Condition Fair Renovation Required

Kitchen Fully Fitted

Category Resale Views Sea Mountain Country Panoramic Garden Private