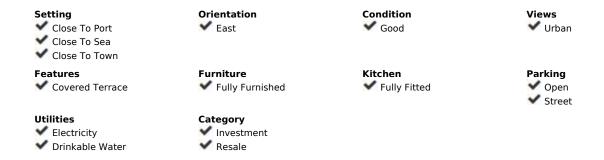

## Sales - Apartment - Estepona 295.000€

**Estepona** Apartment

1

1

152 m2

APARTMENT + BAR - UNIQUE INVESTMENT OPPORTUNITY IN ESTEPONA'S THRIVING HOSPITALITY SCENE Welcome to an exciting investment opportunity nestled in the vibrant locale of Estepona, near La Panera and Selwo. This property presents a unique proposition for astute investors seeking to capitalize on the burgeoning entertainment and hospitality scene in the area. Situated within a prime location, this property boasts a spacious restaurant spanning 130 square meters, complemented by not one, but two expansive terraces measuring 30 and 31 square meters respectively. Imagine the possibilities for al fresco dining or hosting events against the backdrop of Estepona's picturesque surroundings. But that's not all. Adjacent to the restaurant lies a 65 square meter apartment, offering versatility and potential for expansion. With the simple removal of the dividing wall, this space seamlessly integrates into the restaurant, providing additional seating capacity or accommodating private functions. Alternatively, it can serve as a standalone residence, catering to the needs of residents or staff. What truly sets this property apart is its proximity to the forthcoming Starlite project in Estepona. With an estimated investment of 286 million euros, this ambitious venture promises to transform the area into a hub for large-scale concerts, recording studios, and film production sets. As the epicenter of entertainment and leisure, Estepona is poised for exponential growth, making this investment an opportune moment to tap into its potential. Whether you envision opening a bustling pub, a chic restaurant, or leveraging the space for multifaceted purposes, this property offers a myriad of possibilities limited only by your imagination. Don't miss your chance to be part of Estepona's exciting evolution - seize this investment opportunity today and embark on a journey towards success.