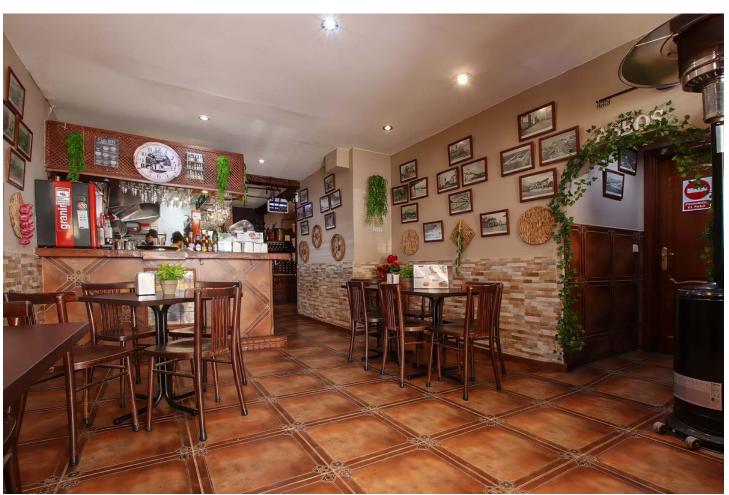

## Sales - Apartment - Estepona 295.000€

**Estepona** Apartment

1

1

152 m2

APARTMENT + BAR - UNIQUE INVESTMENT OPPORTUNITY IN ESTEPONA'S THRIVING HOSPITALITY SCENE Welcome to an exciting investment opportunity nestled in the vibrant locale of Estepona, near La Panera and Selwo. This property presents a unique proposition for astute investors seeking to capitalize on the burgeoning entertainment and hospitality scene in the area. Situated within a prime location, this property boasts a spacious restaurant spanning 130 square meters, complemented by not one, but two expansive terraces measuring 30 and 31 square meters respectively. Imagine the possibilities for al fresco dining or hosting events against the backdrop of Estepona's picturesque surroundings. But that's not all. Adjacent to the restaurant lies a 65 square meter apartment, offering versatility and potential for expansion. With the simple removal of the dividing wall, this space seamlessly integrates into the restaurant, providing additional seating capacity or accommodating private functions. Alternatively, it can serve as a standalone residence, catering to the needs of residents or staff. What truly sets this property apart is its proximity to the forthcoming Starlite project in Estepona. With an estimated investment of 286 million euros, this ambitious venture promises to transform the area into a hub for large-scale concerts, recording studios, and film production sets. As the epicenter of entertainment and leisure, Estepona is poised for exponential growth, making this investment an opportune moment to tap into its potential. Whether you envision opening a bustling pub, a chic restaurant, or leveraging the space for multifaceted purposes, this property offers a myriad of possibilities limited only by your imagination. Don't miss your chance to be part of Estepona's exciting evolution - seize this investment opportunity today and embark on a journey towards success.