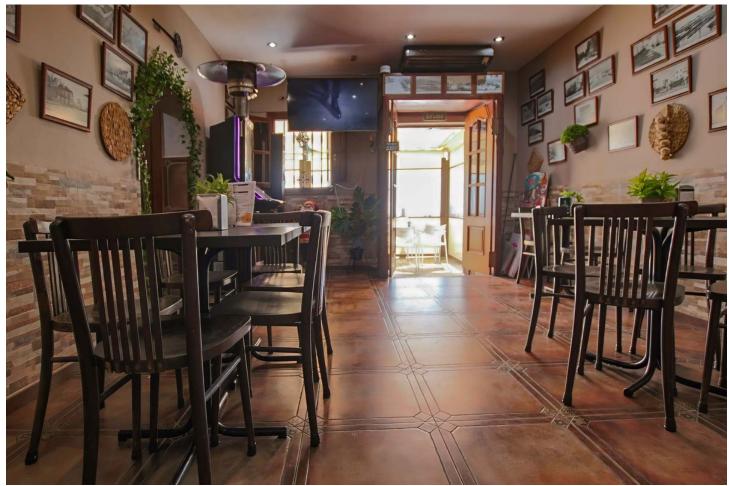

## Sales - Apartment - Estepona 295.000€

**Estepona** Apartment

1

1

152 m2

APARTMENT + BAR - UNIQUE INVESTMENT OPPORTUNITY IN ESTEPONA'S THRIVING HOSPITALITY SCENE Welcome to an exciting investment opportunity nestled in the vibrant locale of Estepona, near La Panera and Selwo. This property presents a unique proposition for astute investors seeking to capitalize on the burgeoning entertainment and hospitality scene in the area. Situated within a prime location, this property boasts a spacious restaurant spanning 130 square meters, complemented by not one, but two expansive terraces measuring 30 and 31 square meters respectively. Imagine the possibilities for al fresco dining or hosting events against the backdrop of Estepona's picturesque surroundings. But that's not all. Adjacent to the restaurant lies a 65 square meter apartment, offering versatility and potential for expansion. With the simple removal of the dividing wall, this space seamlessly integrates into the restaurant, providing additional seating capacity or accommodating private functions. Alternatively, it can serve as a standalone residence, catering to the needs of residents or staff. What truly sets this property apart is its proximity to the forthcoming Starlite project in Estepona. With an estimated investment of 286 million euros, this ambitious venture promises to transform the area into a hub for large-scale concerts, recording studios, and film production sets. As the epicenter of entertainment and leisure, Estepona is poised for exponential growth, making this investment an opportune moment to tap into its potential. Whether you envision opening a bustling pub, a chic restaurant, or leveraging the space for multifaceted purposes, this property offers a myriad of possibilities limited only by your imagination. Don't miss your chance to be part of Estepona's exciting evolution - seize this investment opportunity today and embark on a journey towards success.