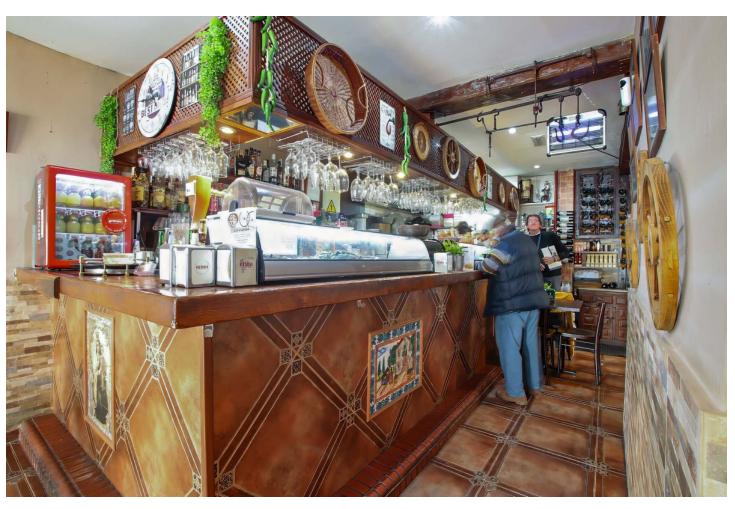

## Sales - Apartment - Estepona 295.000€

**Estepona** Apartment

1

1

152 m2

APARTMENT + BAR - UNIQUE INVESTMENT OPPORTUNITY IN ESTEPONA'S THRIVING HOSPITALITY SCENE Welcome to an exciting investment opportunity nestled in the vibrant locale of Estepona, near La Panera and Selwo. This property presents a unique proposition for astute investors seeking to capitalize on the burgeoning entertainment and hospitality scene in the area. Situated within a prime location, this property boasts a spacious restaurant spanning 130 square meters, complemented by not one, but two expansive terraces measuring 30 and 31 square meters respectively. Imagine the possibilities for al fresco dining or hosting events against the backdrop of Estepona's picturesque surroundings. But that's not all. Adjacent to the restaurant lies a 65 square meter apartment, offering versatility and potential for expansion. With the simple removal of the dividing wall, this space seamlessly integrates into the restaurant, providing additional seating capacity or accommodating private functions. Alternatively, it can serve as a standalone residence, catering to the needs of residents or staff. What truly sets this property apart is its proximity to the forthcoming Starlite project in Estepona. With an estimated investment of 286 million euros, this ambitious venture promises to transform the area into a hub for large-scale concerts, recording studios, and film production sets. As the epicenter of entertainment and leisure, Estepona is poised for exponential growth, making this investment an opportune moment to tap into its potential. Whether you envision opening a bustling pub, a chic restaurant, or leveraging the space for multifaceted purposes, this property offers a myriad of possibilities limited only by your imagination. Don't miss your chance to be part of Estepona's exciting evolution - seize this investment opportunity today and embark on a journey towards success.