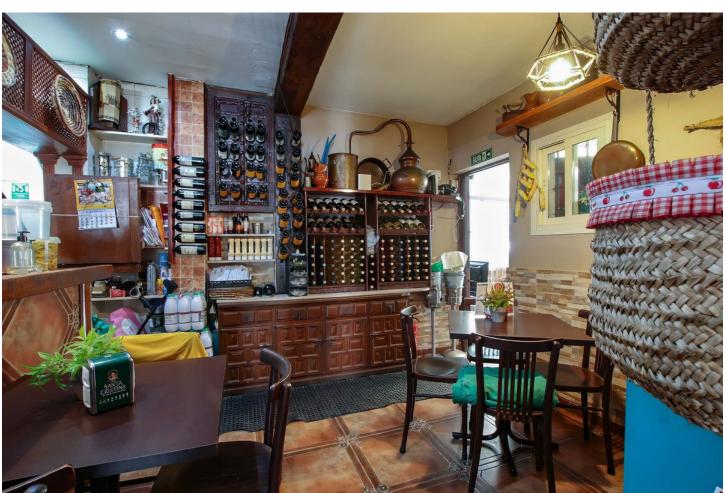

## Sales - Apartment - Estepona 295.000€

**Estepona** Apartment

1

1

152 m2

APARTMENT + BAR - UNIQUE INVESTMENT OPPORTUNITY IN ESTEPONA'S THRIVING HOSPITALITY SCENE Welcome to an exciting investment opportunity nestled in the vibrant locale of Estepona, near La Panera and Selwo. This property presents a unique proposition for astute investors seeking to capitalize on the burgeoning entertainment and hospitality scene in the area. Situated within a prime location, this property boasts a spacious restaurant spanning 130 square meters, complemented by not one, but two expansive terraces measuring 30 and 31 square meters respectively. Imagine the possibilities for al fresco dining or hosting events against the backdrop of Estepona's picturesque surroundings. But that's not all. Adjacent to the restaurant lies a 65 square meter apartment, offering versatility and potential for expansion. With the simple removal of the dividing wall, this space seamlessly integrates into the restaurant, providing additional seating capacity or accommodating private functions. Alternatively, it can serve as a standalone residence, catering to the needs of residents or staff. What truly sets this property apart is its proximity to the forthcoming Starlite project in Estepona. With an estimated investment of 286 million euros, this ambitious venture promises to transform the area into a hub for large-scale concerts, recording studios, and film production sets. As the epicenter of entertainment and leisure, Estepona is poised for exponential growth, making this investment an opportune moment to tap into its potential. Whether you envision opening a bustling pub, a chic restaurant, or leveraging the space for multifaceted purposes, this property offers a myriad of possibilities limited only by your imagination. Don't miss your chance to be part of Estepona's exciting evolution - seize this investment opportunity today and embark on a journey towards success.