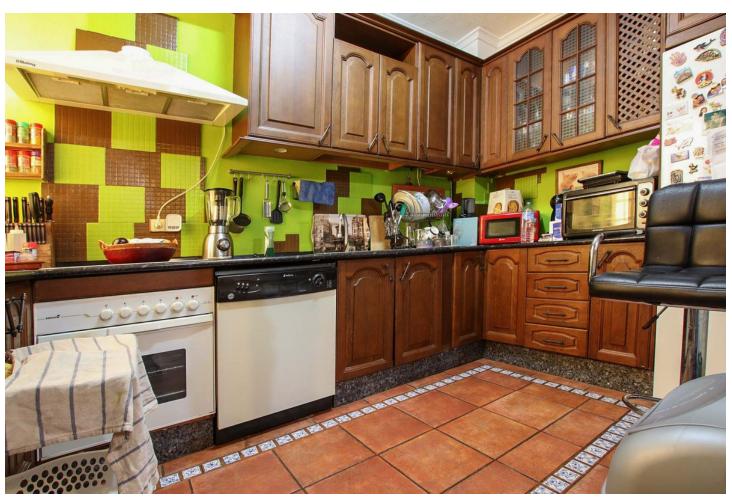

## Sales - Apartment - Estepona 295.000€

**Estepona** Apartment

1

1

152 m2

APARTMENT + BAR - UNIQUE INVESTMENT OPPORTUNITY IN ESTEPONA'S THRIVING HOSPITALITY SCENE Welcome to an exciting investment opportunity nestled in the vibrant locale of Estepona, near La Panera and Selwo. This property presents a unique proposition for astute investors seeking to capitalize on the burgeoning entertainment and hospitality scene in the area. Situated within a prime location, this property boasts a spacious restaurant spanning 130 square meters, complemented by not one, but two expansive terraces measuring 30 and 31 square meters respectively. Imagine the possibilities for al fresco dining or hosting events against the backdrop of Estepona's picturesque surroundings. But that's not all. Adjacent to the restaurant lies a 65 square meter apartment, offering versatility and potential for expansion. With the simple removal of the dividing wall, this space seamlessly integrates into the restaurant, providing additional seating capacity or accommodating private functions. Alternatively, it can serve as a standalone residence, catering to the needs of residents or staff. What truly sets this property apart is its proximity to the forthcoming Starlite project in Estepona. With an estimated investment of 286 million euros, this ambitious venture promises to transform the area into a hub for large-scale concerts, recording studios, and film production sets. As the epicenter of entertainment and leisure, Estepona is poised for exponential growth, making this investment an opportune moment to tap into its potential. Whether you envision opening a bustling pub, a chic restaurant, or leveraging the space for multifaceted purposes, this property offers a myriad of possibilities limited only by your imagination. Don't miss your chance to be part of Estepona's exciting evolution - seize this investment opportunity today and embark on a journey towards success.