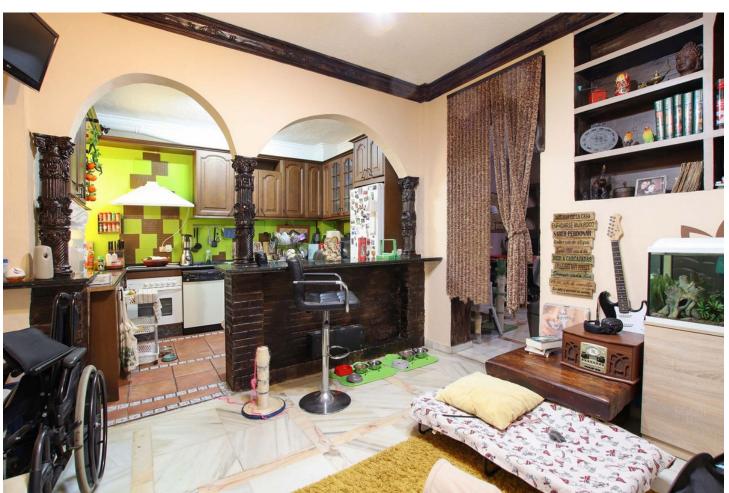

## Sales - Apartment - Estepona 295.000€

**Estepona** Apartment

1

1

152 m2

APARTMENT + BAR - UNIQUE INVESTMENT OPPORTUNITY IN ESTEPONA'S THRIVING HOSPITALITY SCENE Welcome to an exciting investment opportunity nestled in the vibrant locale of Estepona, near La Panera and Selwo. This property presents a unique proposition for astute investors seeking to capitalize on the burgeoning entertainment and hospitality scene in the area. Situated within a prime location, this property boasts a spacious restaurant spanning 130 square meters, complemented by not one, but two expansive terraces measuring 30 and 31 square meters respectively. Imagine the possibilities for al fresco dining or hosting events against the backdrop of Estepona's picturesque surroundings. But that's not all. Adjacent to the restaurant lies a 65 square meter apartment, offering versatility and potential for expansion. With the simple removal of the dividing wall, this space seamlessly integrates into the restaurant, providing additional seating capacity or accommodating private functions. Alternatively, it can serve as a standalone residence, catering to the needs of residents or staff. What truly sets this property apart is its proximity to the forthcoming Starlite project in Estepona. With an estimated investment of 286 million euros, this ambitious venture promises to transform the area into a hub for large-scale concerts, recording studios, and film production sets. As the epicenter of entertainment and leisure, Estepona is poised for exponential growth, making this investment an opportune moment to tap into its potential. Whether you envision opening a bustling pub, a chic restaurant, or leveraging the space for multifaceted purposes, this property offers a myriad of possibilities limited only by your imagination. Don't miss your chance to be part of Estepona's exciting evolution - seize this investment opportunity today and embark on a journey towards success.