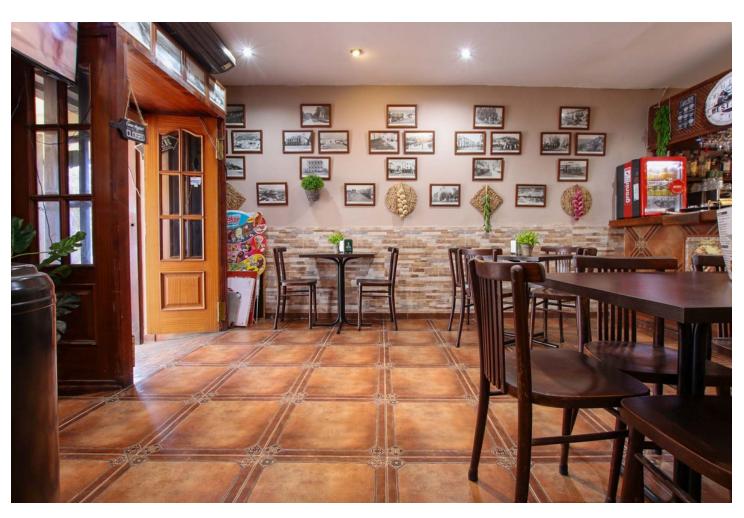

## Sales - Apartment - Estepona 295.000€

**Estepona** Apartment

1

1

152 m2

APARTMENT + BAR - UNIQUE INVESTMENT OPPORTUNITY IN ESTEPONA'S THRIVING HOSPITALITY SCENE Welcome to an exciting investment opportunity nestled in the vibrant locale of Estepona, near La Panera and Selwo. This property presents a unique proposition for astute investors seeking to capitalize on the burgeoning entertainment and hospitality scene in the area. Situated within a prime location, this property boasts a spacious restaurant spanning 130 square meters, complemented by not one, but two expansive terraces measuring 30 and 31 square meters respectively. Imagine the possibilities for al fresco dining or hosting events against the backdrop of Estepona's picturesque surroundings. But that's not all. Adjacent to the restaurant lies a 65 square meter apartment, offering versatility and potential for expansion. With the simple removal of the dividing wall, this space seamlessly integrates into the restaurant, providing additional seating capacity or accommodating private functions. Alternatively, it can serve as a standalone residence, catering to the needs of residents or staff. What truly sets this property apart is its proximity to the forthcoming Starlite project in Estepona. With an estimated investment of 286 million euros, this ambitious venture promises to transform the area into a hub for large-scale concerts, recording studios, and film production sets. As the epicenter of entertainment and leisure, Estepona is poised for exponential growth, making this investment an opportune moment to tap into its potential. Whether you envision opening a bustling pub, a chic restaurant, or leveraging the space for multifaceted purposes, this property offers a myriad of possibilities limited only by your imagination. Don't miss your chance to be part of Estepona's exciting evolution - seize this investment opportunity today and embark on a journey towards success.