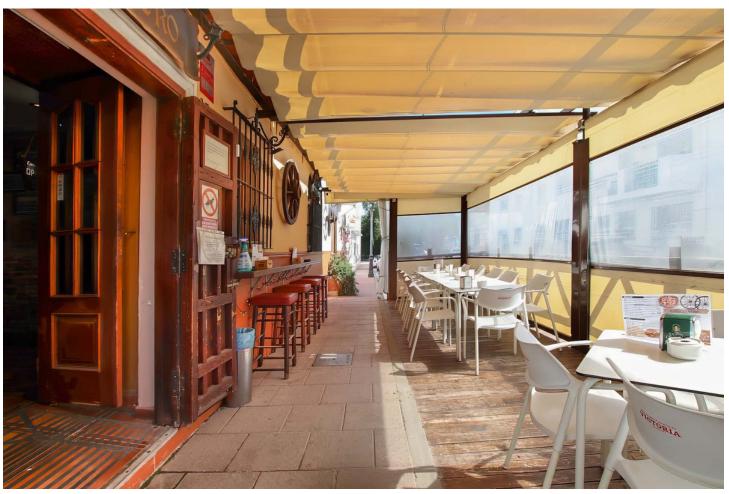

## Sales - Apartment - Estepona 295.000€

**Estepona** Apartment

1

1

152 m2

APARTMENT + BAR - UNIQUE INVESTMENT OPPORTUNITY IN ESTEPONA'S THRIVING HOSPITALITY SCENE Welcome to an exciting investment opportunity nestled in the vibrant locale of Estepona, near La Panera and Selwo. This property presents a unique proposition for astute investors seeking to capitalize on the burgeoning entertainment and hospitality scene in the area. Situated within a prime location, this property boasts a spacious restaurant spanning 130 square meters, complemented by not one, but two expansive terraces measuring 30 and 31 square meters respectively. Imagine the possibilities for al fresco dining or hosting events against the backdrop of Estepona's picturesque surroundings. But that's not all. Adjacent to the restaurant lies a 65 square meter apartment, offering versatility and potential for expansion. With the simple removal of the dividing wall, this space seamlessly integrates into the restaurant, providing additional seating capacity or accommodating private functions. Alternatively, it can serve as a standalone residence, catering to the needs of residents or staff. What truly sets this property apart is its proximity to the forthcoming Starlite project in Estepona. With an estimated investment of 286 million euros, this ambitious venture promises to transform the area into a hub for large-scale concerts, recording studios, and film production sets. As the epicenter of entertainment and leisure, Estepona is poised for exponential growth, making this investment an opportune moment to tap into its potential. Whether you envision opening a bustling pub, a chic restaurant, or leveraging the space for multifaceted purposes, this property offers a myriad of possibilities limited only by your imagination. Don't miss your chance to be part of Estepona's exciting evolution - seize this investment opportunity today and embark on a journey towards success.