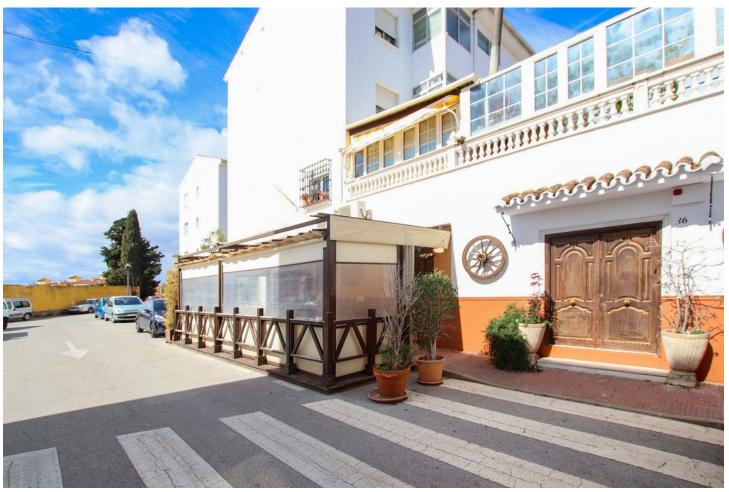

## Sales - Apartment - Estepona 295.000€

**Estepona** Apartment

1

1

152 m2

APARTMENT + BAR - UNIQUE INVESTMENT OPPORTUNITY IN ESTEPONA'S THRIVING HOSPITALITY SCENE Welcome to an exciting investment opportunity nestled in the vibrant locale of Estepona, near La Panera and Selwo. This property presents a unique proposition for astute investors seeking to capitalize on the burgeoning entertainment and hospitality scene in the area. Situated within a prime location, this property boasts a spacious restaurant spanning 130 square meters, complemented by not one, but two expansive terraces measuring 30 and 31 square meters respectively. Imagine the possibilities for al fresco dining or hosting events against the backdrop of Estepona's picturesque surroundings. But that's not all. Adjacent to the restaurant lies a 65 square meter apartment, offering versatility and potential for expansion. With the simple removal of the dividing wall, this space seamlessly integrates into the restaurant, providing additional seating capacity or accommodating private functions. Alternatively, it can serve as a standalone residence, catering to the needs of residents or staff. What truly sets this property apart is its proximity to the forthcoming Starlite project in Estepona. With an estimated investment of 286 million euros, this ambitious venture promises to transform the area into a hub for large-scale concerts, recording studios, and film production sets. As the epicenter of entertainment and leisure, Estepona is poised for exponential growth, making this investment an opportune moment to tap into its potential. Whether you envision opening a bustling pub, a chic restaurant, or leveraging the space for multifaceted purposes, this property offers a myriad of possibilities limited only by your imagination. Don't miss your chance to be part of Estepona's exciting evolution - seize this investment opportunity today and embark on a journey towards success.