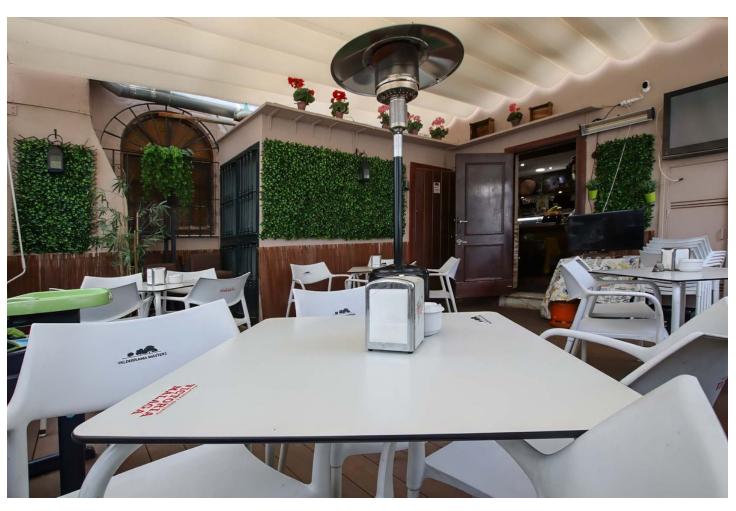

## Sales - Apartment - Estepona 295.000€

**Estepona** Apartment

1

1

152 m2

APARTMENT + BAR - UNIQUE INVESTMENT OPPORTUNITY IN ESTEPONA'S THRIVING HOSPITALITY SCENE Welcome to an exciting investment opportunity nestled in the vibrant locale of Estepona, near La Panera and Selwo. This property presents a unique proposition for astute investors seeking to capitalize on the burgeoning entertainment and hospitality scene in the area. Situated within a prime location, this property boasts a spacious restaurant spanning 130 square meters, complemented by not one, but two expansive terraces measuring 30 and 31 square meters respectively. Imagine the possibilities for al fresco dining or hosting events against the backdrop of Estepona's picturesque surroundings. But that's not all. Adjacent to the restaurant lies a 65 square meter apartment, offering versatility and potential for expansion. With the simple removal of the dividing wall, this space seamlessly integrates into the restaurant, providing additional seating capacity or accommodating private functions. Alternatively, it can serve as a standalone residence, catering to the needs of residents or staff. What truly sets this property apart is its proximity to the forthcoming Starlite project in Estepona. With an estimated investment of 286 million euros, this ambitious venture promises to transform the area into a hub for large-scale concerts, recording studios, and film production sets. As the epicenter of entertainment and leisure, Estepona is poised for exponential growth, making this investment an opportune moment to tap into its potential. Whether you envision opening a bustling pub, a chic restaurant, or leveraging the space for multifaceted purposes, this property offers a myriad of possibilities limited only by your imagination. Don't miss your chance to be part of Estepona's exciting evolution - seize this investment opportunity today and embark on a journey towards success.