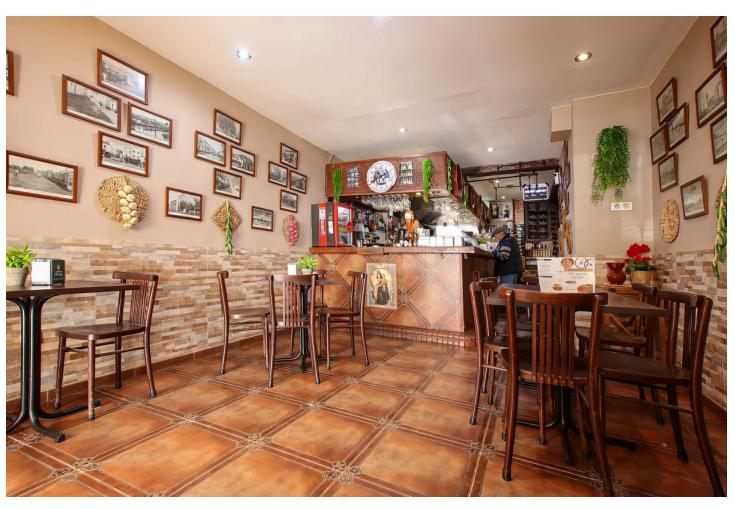

## Sales - Apartment - Estepona 295.000€

**Estepona** Apartment

1

1

152 m2

APARTMENT + BAR - UNIQUE INVESTMENT OPPORTUNITY IN ESTEPONA'S THRIVING HOSPITALITY SCENE Welcome to an exciting investment opportunity nestled in the vibrant locale of Estepona, near La Panera and Selwo. This property presents a unique proposition for astute investors seeking to capitalize on the burgeoning entertainment and hospitality scene in the area. Situated within a prime location, this property boasts a spacious restaurant spanning 130 square meters, complemented by not one, but two expansive terraces measuring 30 and 31 square meters respectively. Imagine the possibilities for al fresco dining or hosting events against the backdrop of Estepona's picturesque surroundings. But that's not all. Adjacent to the restaurant lies a 65 square meter apartment, offering versatility and potential for expansion. With the simple removal of the dividing wall, this space seamlessly integrates into the restaurant, providing additional seating capacity or accommodating private functions. Alternatively, it can serve as a standalone residence, catering to the needs of residents or staff. What truly sets this property apart is its proximity to the forthcoming Starlite project in Estepona. With an estimated investment of 286 million euros, this ambitious venture promises to transform the area into a hub for large-scale concerts, recording studios, and film production sets. As the epicenter of entertainment and leisure, Estepona is poised for exponential growth, making this investment an opportune moment to tap into its potential. Whether you envision opening a bustling pub, a chic restaurant, or leveraging the space for multifaceted purposes, this property offers a myriad of possibilities limited only by your imagination. Don't miss your chance to be part of Estepona's exciting evolution - seize this investment opportunity today and embark on a journey towards success.