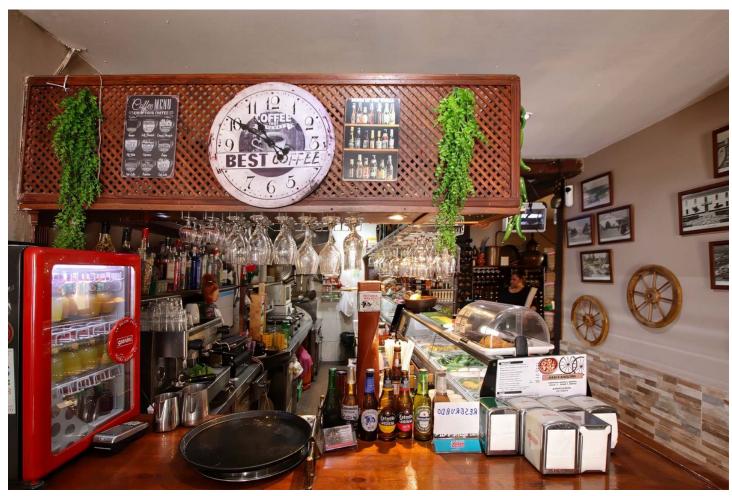

## Sales - Apartment - Estepona 295.000€

**Estepona** Apartment

1

1

152 m2

APARTMENT + BAR - UNIQUE INVESTMENT OPPORTUNITY IN ESTEPONA'S THRIVING HOSPITALITY SCENE Welcome to an exciting investment opportunity nestled in the vibrant locale of Estepona, near La Panera and Selwo. This property presents a unique proposition for astute investors seeking to capitalize on the burgeoning entertainment and hospitality scene in the area. Situated within a prime location, this property boasts a spacious restaurant spanning 130 square meters, complemented by not one, but two expansive terraces measuring 30 and 31 square meters respectively. Imagine the possibilities for al fresco dining or hosting events against the backdrop of Estepona's picturesque surroundings. But that's not all. Adjacent to the restaurant lies a 65 square meter apartment, offering versatility and potential for expansion. With the simple removal of the dividing wall, this space seamlessly integrates into the restaurant, providing additional seating capacity or accommodating private functions. Alternatively, it can serve as a standalone residence, catering to the needs of residents or staff. What truly sets this property apart is its proximity to the forthcoming Starlite project in Estepona. With an estimated investment of 286 million euros, this ambitious venture promises to transform the area into a hub for large-scale concerts, recording studios, and film production sets. As the epicenter of entertainment and leisure, Estepona is poised for exponential growth, making this investment an opportune moment to tap into its potential. Whether you envision opening a bustling pub, a chic restaurant, or leveraging the space for multifaceted purposes, this property offers a myriad of possibilities limited only by your imagination. Don't miss your chance to be part of Estepona's exciting evolution - seize this investment opportunity today and embark on a journey towards success.