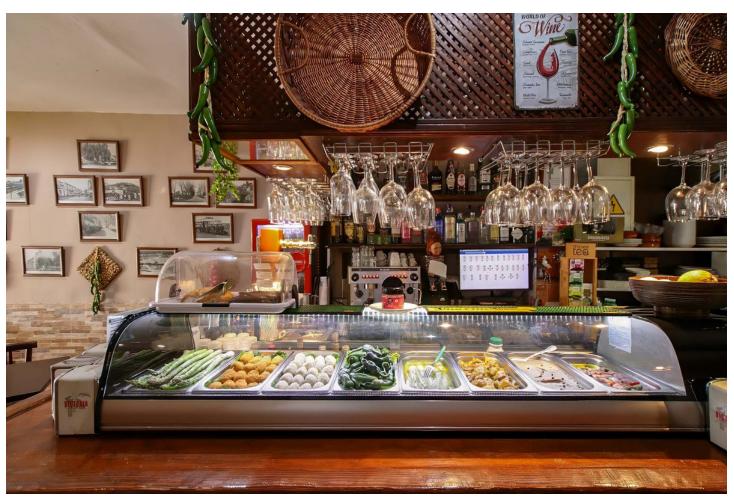

## Sales - Apartment - Estepona 295.000€

**Estepona** Apartment

1

1

152 m2

APARTMENT + BAR - UNIQUE INVESTMENT OPPORTUNITY IN ESTEPONA'S THRIVING HOSPITALITY SCENE Welcome to an exciting investment opportunity nestled in the vibrant locale of Estepona, near La Panera and Selwo. This property presents a unique proposition for astute investors seeking to capitalize on the burgeoning entertainment and hospitality scene in the area. Situated within a prime location, this property boasts a spacious restaurant spanning 130 square meters, complemented by not one, but two expansive terraces measuring 30 and 31 square meters respectively. Imagine the possibilities for al fresco dining or hosting events against the backdrop of Estepona's picturesque surroundings. But that's not all. Adjacent to the restaurant lies a 65 square meter apartment, offering versatility and potential for expansion. With the simple removal of the dividing wall, this space seamlessly integrates into the restaurant, providing additional seating capacity or accommodating private functions. Alternatively, it can serve as a standalone residence, catering to the needs of residents or staff. What truly sets this property apart is its proximity to the forthcoming Starlite project in Estepona. With an estimated investment of 286 million euros, this ambitious venture promises to transform the area into a hub for large-scale concerts, recording studios, and film production sets. As the epicenter of entertainment and leisure, Estepona is poised for exponential growth, making this investment an opportune moment to tap into its potential. Whether you envision opening a bustling pub, a chic restaurant, or leveraging the space for multifaceted purposes, this property offers a myriad of possibilities limited only by your imagination. Don't miss your chance to be part of Estepona's exciting evolution - seize this investment opportunity today and embark on a journey towards success.