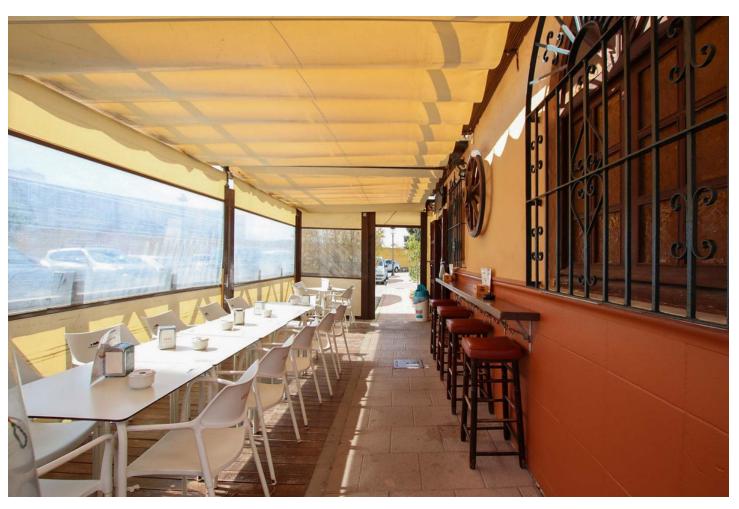

## Sales - Apartment - Estepona 295.000€

**Estepona** Apartment

1

1

152 m2

APARTMENT + BAR - UNIQUE INVESTMENT OPPORTUNITY IN ESTEPONA'S THRIVING HOSPITALITY SCENE Welcome to an exciting investment opportunity nestled in the vibrant locale of Estepona, near La Panera and Selwo. This property presents a unique proposition for astute investors seeking to capitalize on the burgeoning entertainment and hospitality scene in the area. Situated within a prime location, this property boasts a spacious restaurant spanning 130 square meters, complemented by not one, but two expansive terraces measuring 30 and 31 square meters respectively. Imagine the possibilities for al fresco dining or hosting events against the backdrop of Estepona's picturesque surroundings. But that's not all. Adjacent to the restaurant lies a 65 square meter apartment, offering versatility and potential for expansion. With the simple removal of the dividing wall, this space seamlessly integrates into the restaurant, providing additional seating capacity or accommodating private functions. Alternatively, it can serve as a standalone residence, catering to the needs of residents or staff. What truly sets this property apart is its proximity to the forthcoming Starlite project in Estepona. With an estimated investment of 286 million euros, this ambitious venture promises to transform the area into a hub for large-scale concerts, recording studios, and film production sets. As the epicenter of entertainment and leisure, Estepona is poised for exponential growth, making this investment an opportune moment to tap into its potential. Whether you envision opening a bustling pub, a chic restaurant, or leveraging the space for multifaceted purposes, this property offers a myriad of possibilities limited only by your imagination. Don't miss your chance to be part of Estepona's exciting evolution - seize this investment opportunity today and embark on a journey towards success.