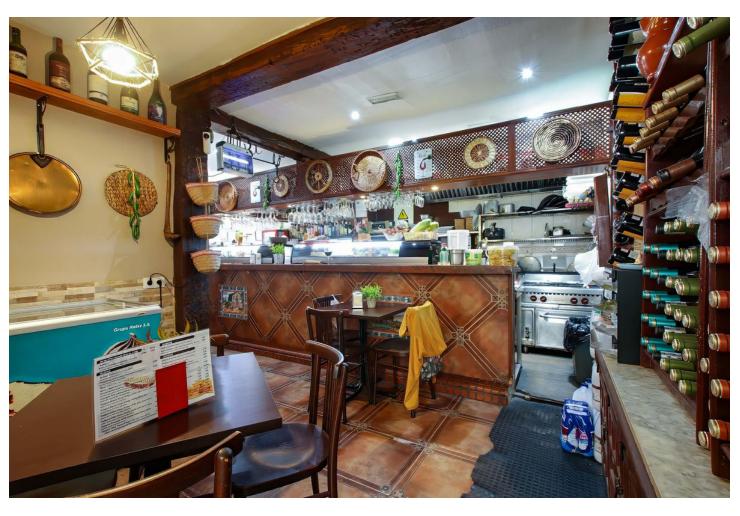

## Sales - Apartment - Estepona 295.000€

**Estepona** Apartment

1

1

152 m2

APARTMENT + BAR - UNIQUE INVESTMENT OPPORTUNITY IN ESTEPONA'S THRIVING HOSPITALITY SCENE Welcome to an exciting investment opportunity nestled in the vibrant locale of Estepona, near La Panera and Selwo. This property presents a unique proposition for astute investors seeking to capitalize on the burgeoning entertainment and hospitality scene in the area. Situated within a prime location, this property boasts a spacious restaurant spanning 130 square meters, complemented by not one, but two expansive terraces measuring 30 and 31 square meters respectively. Imagine the possibilities for al fresco dining or hosting events against the backdrop of Estepona's picturesque surroundings. But that's not all. Adjacent to the restaurant lies a 65 square meter apartment, offering versatility and potential for expansion. With the simple removal of the dividing wall, this space seamlessly integrates into the restaurant, providing additional seating capacity or accommodating private functions. Alternatively, it can serve as a standalone residence, catering to the needs of residents or staff. What truly sets this property apart is its proximity to the forthcoming Starlite project in Estepona. With an estimated investment of 286 million euros, this ambitious venture promises to transform the area into a hub for large-scale concerts, recording studios, and film production sets. As the epicenter of entertainment and leisure, Estepona is poised for exponential growth, making this investment an opportune moment to tap into its potential. Whether you envision opening a bustling pub, a chic restaurant, or leveraging the space for multifaceted purposes, this property offers a myriad of possibilities limited only by your imagination. Don't miss your chance to be part of Estepona's exciting evolution - seize this investment opportunity today and embark on a journey towards success.