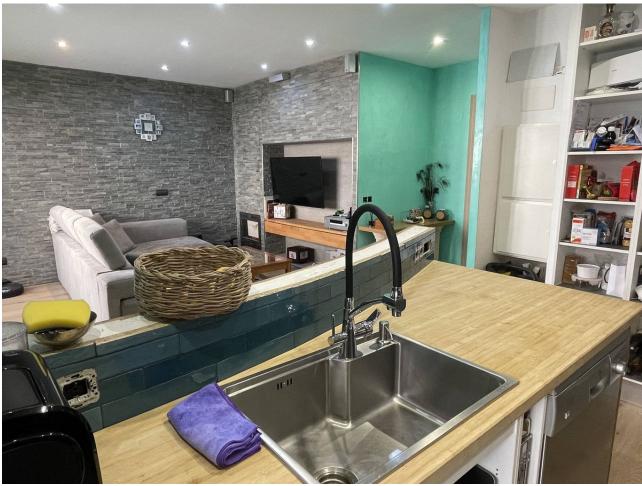

## Sales - Apartment - Estepona 230.000€

**Estepona** Apartment

Community: 552 EUR / year IBI: 220 EUR / year Rubbish: 98 EUR / year

2

2

80 m2

Eye-catching apartment with two bedrooms and two bathrooms in the urban area of Estepona. Includes garage and storage room. The location of the apartment is unbeatable since it has all kinds of services just a few minutes walk away. It has the luxury of being a very quiet residential area and at the same time close to the center of town and the beach.