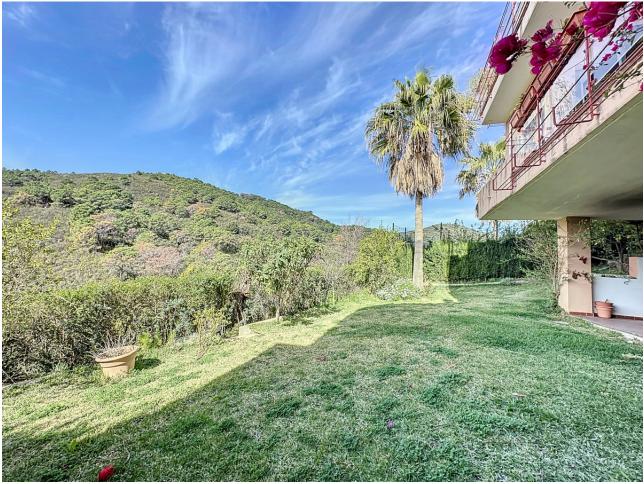

This semi-detached house is located in the neighborhood of Forest Hills, nestled on the hills of Sierra Bermeja and surrounded by lush vegetation and mountain air. With a built area of 205m<sup>2</sup> spread over 3 floors and a 320m2 private garden, this property has an uncommon potential. The street-level porch entrance is to the upper floor, where the spacious living room with a fireplace, the dining area, the kitchen, and a guest toilet are situated. This floor also offers a big terrace with panoramic views of the hills. Downstairs, are displayed the 3 bedrooms with fitted wardrobes and 2 bathrooms. The master bedroom has an en-suite bathroom and access to another terrace with the same open views of the surrounding mountains and vegetation. On this floor, there is a utility room providing additional storage. On the bottom level, we have a second storage room and a huge covered terrace equipped with an outdoor kitchen that is open to the big private garden. This terrace, currently used as a gym and play area, offers a unique opportunity to expand the indoor area of the house by closing it with glass curtains. The house is equipped with solar panels. Additionally, the property has parking for 2 cars and 2 storage rooms one of which can be converted into an extra bedroom or office if desired. There is also a communal pool available for the residents. With a mountainside setting in the area of Forest Hills, just next to Estepona Tenis and Padel Club, only 15 minutes away from Estepona town and 10 minutes away from the beach and the main motorway that will easily lead you to Marbella in 15 minutes or to Malaga in 40 minutes.

Setting Close To Town

Views Mountain Panoramic Garden

Garden YPrivate Condition Good

- Features Covered Terrace Fitted Wardrobes
- Private Terrace
   Games Room
   Storage Room
   Utility Room
- Marble Flooring
- Barbeque
  Double Glazing
- Parking
- Parking Private