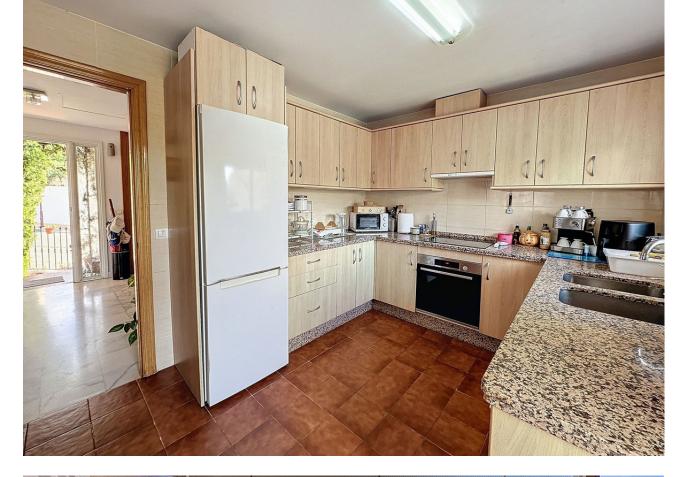

This semi-detached house is located in the neighborhood of Forest Hills, nestled on the hills of Sierra Bermeja and surrounded by lush vegetation and mountain air. With a built area of 205m<sup>2</sup> spread over 3 floors and a 320m2 private garden, this property has an uncommon potential. The street-level porch entrance is to the upper floor, where the spacious living room with a fireplace, the dining area, the kitchen, and a guest toilet are situated. This floor also offers a big terrace with panoramic views of the hills. Downstairs, are displayed the 3 bedrooms with fitted wardrobes and 2 bathrooms. The master bedroom has an en-suite bathroom and access to another terrace with the same open views of the surrounding mountains and vegetation. On this floor, there is a utility room providing additional storage. On the bottom level, we have a second storage room and a huge covered terrace equipped with an outdoor kitchen that is open to the big private garden. This terrace, currently used as a gym and play area, offers a unique opportunity to expand the indoor area of the house by closing it with glass curtains. The house is equipped with solar panels. Additionally, the property has parking for 2 cars and 2 storage rooms one of which can be converted into an extra bedroom or office if desired. There is also a communal pool available for the residents. With a mountainside setting in the area of Forest Hills, just next to Estepona Tenis and Padel Club, only 15 minutes away from Estepona town and 10 minutes away from the beach and the main motorway that will easily lead you to Marbella in 15 minutes or to Malaga in 40 minutes.

Pool Communal

Furniture Optional Climate Control Air Conditioning Fireplace

Kitchen Fully Fitted Partially Fitted