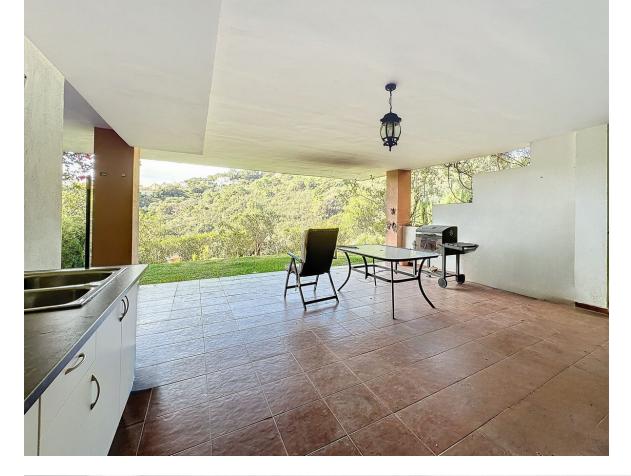

This semi-detached house is located in the neighborhood of Forest Hills, nestled on the hills of Sierra Bermeja and surrounded by lush vegetation and mountain air. With a built area of 205m<sup>2</sup> spread over 3 floors and a 320m2 private garden, this property has an uncommon potential. The street-level porch entrance is to the upper floor, where the spacious living room with a fireplace, the dining area, the kitchen, and a guest toilet are situated. This floor also offers a big terrace with panoramic views of the hills. Downstairs, are displayed the 3 bedrooms with fitted wardrobes and 2 bathrooms. The master bedroom has an en-suite bathroom and access to another terrace with the same open views of the surrounding mountains and vegetation. On this floor, there is a utility room providing additional storage. On the bottom level, we have a second storage room and a huge covered terrace equipped with an outdoor kitchen that is open to the big private garden. This terrace, currently used as a gym and play area, offers a unique opportunity to expand the indoor area of the house by closing it with glass curtains. The house is equipped with solar panels. Additionally, the property has parking for 2 cars and 2 storage rooms one of which can be converted into an extra bedroom or office if desired. There is also a communal pool available for the residents. With a mountainside setting in the area of Forest Hills, just next to Estepona Tenis and Padel Club, only 15 minutes away from Estepona town and 10 minutes away from the beach and the main motorway that will easily lead you to Marbella in 15 minutes or to Malaga in 40 minutes.

Setting Close To Town

Views Mountain Panoramic Garden

Garden YPrivate Condition Good

- Features Covered Terrace Fitted Wardrobes
- Private Terrace
   Games Room
   Storage Room
   Utility Room
- Marble Flooring
- Barbeque
  Double Glazing
- Parking
- Parking Private

Pool Communal

Furniture Optional Climate Control Air Conditioning Fireplace

Kitchen Fully Fitted Partially Fitted