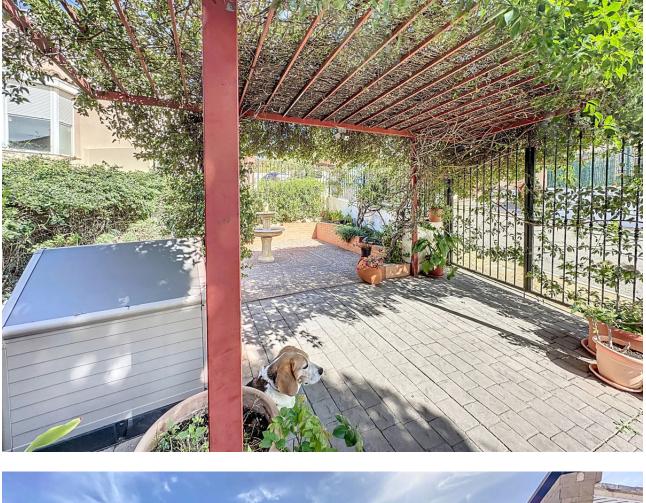

This semi-detached house is located in the neighborhood of Forest Hills, nestled on the hills of Sierra Bermeja and surrounded by lush vegetation and mountain air. With a built area of 205m<sup>2</sup> spread over 3 floors and a 320m2 private garden, this property has an uncommon potential. The street-level porch entrance is to the upper floor, where the spacious living room with a fireplace, the dining area, the kitchen, and a guest toilet are situated. This floor also offers a big terrace with panoramic views of the hills. Downstairs, are displayed the 3 bedrooms with fitted wardrobes and 2 bathrooms. The master bedroom has an en-suite bathroom and access to another terrace with the same open views of the surrounding mountains and vegetation. On this floor, there is a utility room providing additional storage. On the bottom level, we have a second storage room and a huge covered terrace equipped with an outdoor kitchen that is open to the big private garden. This terrace, currently used as a gym and play area, offers a unique opportunity to expand the indoor area of the house by closing it with glass curtains. The house is equipped with solar panels. Additionally, the property has parking for 2 cars and 2 storage rooms one of which can be converted into an extra bedroom or office if desired. There is also a communal pool available for the residents. With a mountainside setting in the area of Forest Hills, just next to Estepona Tenis and Padel Club, only 15 minutes away from Estepona town and 10 minutes away from the beach and the main motorway that will easily lead you to Marbella in 15 minutes or to Malaga in 40 minutes.