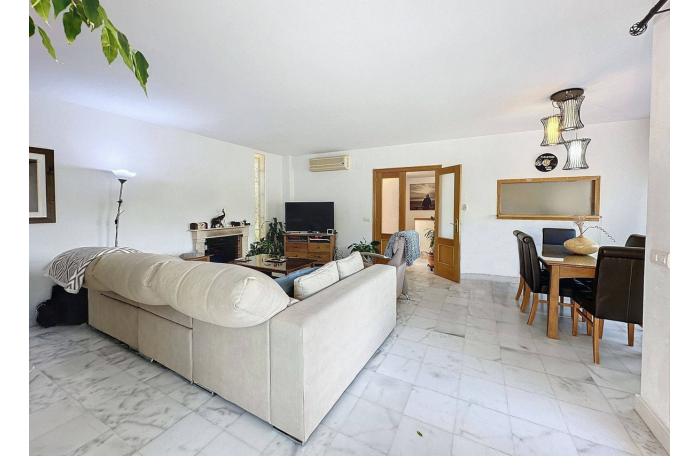

This semi-detached house is located in the neighborhood of Forest Hills, nestled on the hills of Sierra Bermeja and surrounded by lush vegetation and mountain air. With a built area of 205m<sup>2</sup> spread over 3 floors and a 320m2 private garden, this property has an uncommon potential. The street-level porch entrance is to the upper floor, where the spacious living room with a fireplace, the dining area, the kitchen, and a guest toilet are situated. This floor also offers a big terrace with panoramic views of the hills. Downstairs, are displayed the 3 bedrooms with fitted wardrobes and 2 bathrooms. The master bedroom has an en-suite bathroom and access to another terrace with the same open views of the surrounding mountains and vegetation. On this floor, there is a utility room providing additional storage. On the bottom level, we have a second storage room and a huge covered terrace equipped with an outdoor kitchen that is open to the big private garden. This terrace, currently used as a gym and play area, offers a unique opportunity to expand the indoor area of the house by closing it with glass curtains. The house is equipped with solar panels. Additionally, the property has parking for 2 cars and 2 storage rooms one of which can be converted into an extra bedroom or office if desired. There is also a communal pool available for the residents. With a mountainside setting in the area of Forest Hills, just next to Estepona Tenis and Padel Club, only 15 minutes away from Estepona town and 10 minutes away from the beach and the main motorway that will easily lead you to Marbella in 15 minutes or to Malaga in 40 minutes.

Setting Close To Town

Views Mountain Panoramic Garden

Garden YPrivate Condition Good

- Features Covered Terrace Fitted Wardrobes
- Private Terrace
   Games Room
   Storage Room
   Utility Room
- Marble Flooring
- Barbeque
  Double Glazing
- Parking
- Parking Private

Pool Communal

Furniture Optional Climate Control Air Conditioning Fireplace

Kitchen Fully Fitted Partially Fitted