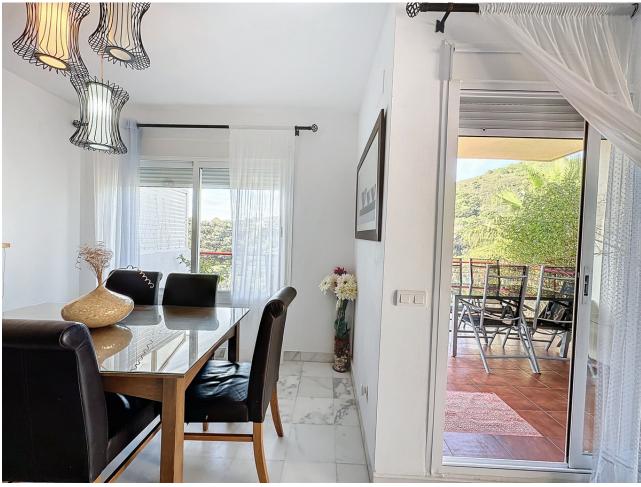

This semi-detached house is located in the neighborhood of Forest Hills, nestled on the hills of Sierra Bermeja and surrounded by lush vegetation and mountain air. With a built area of 205m<sup>2</sup> spread over 3 floors and a 320m2 private garden, this property has an uncommon potential. The street-level porch entrance is to the upper floor, where the spacious living room with a fireplace, the dining area, the kitchen, and a guest toilet are situated. This floor also offers a big terrace with panoramic views of the hills. Downstairs, are displayed the 3 bedrooms with fitted wardrobes and 2 bathrooms. The master bedroom has an en-suite bathroom and access to another terrace with the same open views of the surrounding mountains and vegetation. On this floor, there is a utility room providing additional storage. On the bottom level, we have a second storage room and a huge covered terrace equipped with an outdoor kitchen that is open to the big private garden. This terrace, currently used as a gym and play area, offers a unique opportunity to expand the indoor area of the house by closing it with glass curtains. The house is equipped with solar panels. Additionally, the property has parking for 2 cars and 2 storage rooms one of which can be converted into an extra bedroom or office if desired. There is also a communal pool available for the residents. With a mountainside setting in the area of Forest Hills, just next to Estepona Tenis and Padel Club, only 15 minutes away from Estepona town and 10 minutes away from the beach and the main motorway that will easily lead you to Marbella in 15 minutes or to Malaga in 40 minutes.

Setting Close To Town

Views Mountain Panoramic Garden

Garden YPrivate Condition Good

- Features Covered Terrace Fitted Wardrobes
- Private Terrace
   Games Room
   Storage Room
   Utility Room
- Marble Flooring
- Barbeque
  Double Glazing
- Parking
- Parking Private