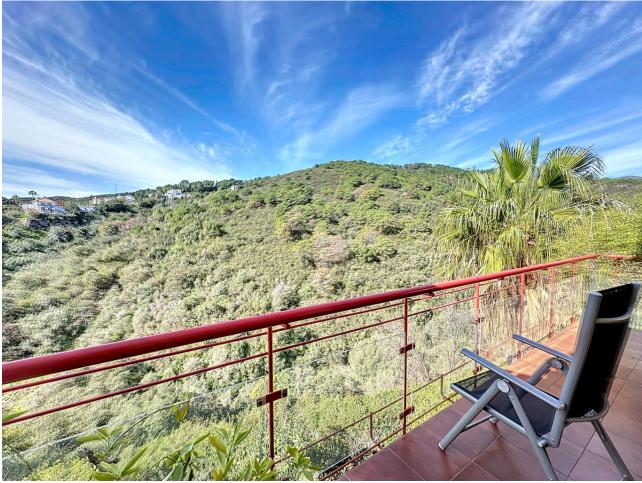

This semi-detached house is located in the neighborhood of Forest Hills, nestled on the hills of Sierra Bermeja and surrounded by lush vegetation and mountain air. With a built area of 205m<sup>2</sup> spread over 3 floors and a 320m2 private garden, this property has an uncommon potential. The street-level porch entrance is to the upper floor, where the spacious living room with a fireplace, the dining area, the kitchen, and a guest toilet are situated. This floor also offers a big terrace with panoramic views of the hills. Downstairs, are displayed the 3 bedrooms with fitted wardrobes and 2 bathrooms. The master bedroom has an en-suite bathroom and access to another terrace with the same open views of the surrounding mountains and vegetation. On this floor, there is a utility room providing additional storage. On the bottom level, we have a second storage room and a huge covered terrace equipped with an outdoor kitchen that is open to the big private garden. This terrace, currently used as a gym and play area, offers a unique opportunity to expand the indoor area of the house by closing it with glass curtains. The house is equipped with solar panels. Additionally, the property has parking for 2 cars and 2 storage rooms one of which can be converted into an extra bedroom or office if desired. There is also a communal pool available for the residents. With a mountainside setting in the area of Forest Hills, just next to Estepona Tenis and Padel Club, only 15 minutes away from Estepona town and 10 minutes away from the beach and the main motorway that will easily lead you to Marbella in 15 minutes or to Malaga in 40 minutes.

Setting Close To Town

Views Mountain Panoramic Garden

Garden YPrivate Condition Good

- Features Covered Terrace Fitted Wardrobes
- Private Terrace
   Games Room
   Storage Room
   Utility Room
- Marble Flooring
- Barbeque
  Double Glazing
- Parking
- Parking Private