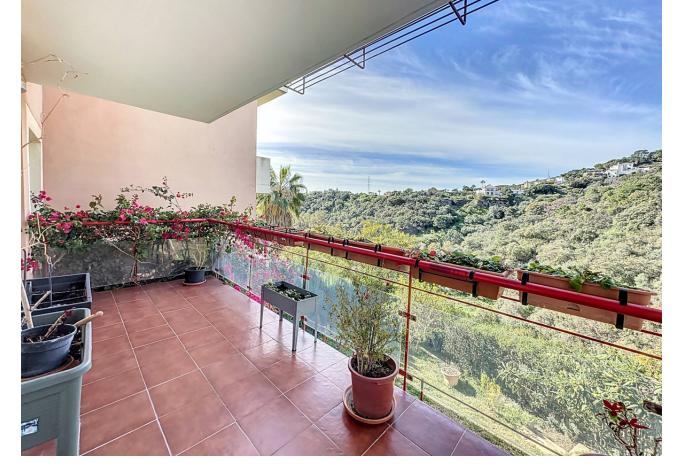

This semi-detached house is located in the neighborhood of Forest Hills, nestled on the hills of Sierra Bermeja and surrounded by lush vegetation and mountain air. With a built area of 205m<sup>2</sup> spread over 3 floors and a 320m2 private garden, this property has an uncommon potential. The street-level porch entrance is to the upper floor, where the spacious living room with a fireplace, the dining area, the kitchen, and a guest toilet are situated. This floor also offers a big terrace with panoramic views of the hills. Downstairs, are displayed the 3 bedrooms with fitted wardrobes and 2 bathrooms. The master bedroom has an en-suite bathroom and access to another terrace with the same open views of the surrounding mountains and vegetation. On this floor, there is a utility room providing additional storage. On the bottom level, we have a second storage room and a huge covered terrace equipped with an outdoor kitchen that is open to the big private garden. This terrace, currently used as a gym and play area, offers a unique opportunity to expand the indoor area of the house by closing it with glass curtains. The house is equipped with solar panels. Additionally, the property has parking for 2 cars and 2 storage rooms one of which can be converted into an extra bedroom or office if desired. There is also a communal pool available for the residents. With a mountainside setting in the area of Forest Hills, just next to Estepona Tenis and Padel Club, only 15 minutes away from Estepona town and 10 minutes away from the beach and the main motorway that will easily lead you to Marbella in 15 minutes or to Malaga in 40 minutes.

Setting Close To Town

Views Mountain Panoramic Garden

Garden YPrivate Condition Good

- Features Covered Terrace Fitted Wardrobes
- Private Terrace
   Games Room
   Storage Room
   Utility Room
- Marble Flooring
- Barbeque
  Double Glazing
- Parking
- Parking Private