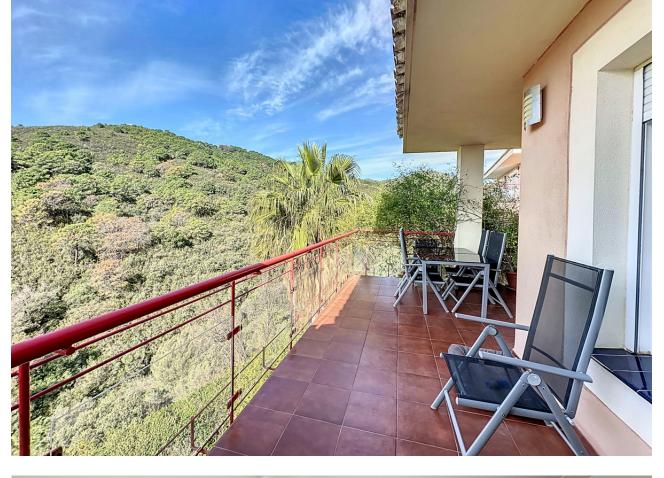

This semi-detached house is located in the neighborhood of Forest Hills, nestled on the hills of Sierra Bermeja and surrounded by lush vegetation and mountain air. With a built area of 205m<sup>2</sup> spread over 3 floors and a 320m2 private garden, this property has an uncommon potential. The street-level porch entrance is to the upper floor, where the spacious living room with a fireplace, the dining area, the kitchen, and a guest toilet are situated. This floor also offers a big terrace with panoramic views of the hills. Downstairs, are displayed the 3 bedrooms with fitted wardrobes and 2 bathrooms. The master bedroom has an en-suite bathroom and access to another terrace with the same open views of the surrounding mountains and vegetation. On this floor, there is a utility room providing additional storage. On the bottom level, we have a second storage room and a huge covered terrace equipped with an outdoor kitchen that is open to the big private garden. This terrace, currently used as a gym and play area, offers a unique opportunity to expand the indoor area of the house by closing it with glass curtains. The house is equipped with solar panels. Additionally, the property has parking for 2 cars and 2 storage rooms one of which can be converted into an extra bedroom or office if desired. There is also a communal pool available for the residents. With a mountainside setting in the area of Forest Hills, just next to Estepona Tenis and Padel Club, only 15 minutes away from Estepona town and 10 minutes away from the beach and the main motorway that will easily lead you to Marbella in 15 minutes or to Malaga in 40 minutes.

Setting Close To Town

Views Mountain Panoramic Garden

Garden YPrivate Condition Good

- Features Covered Terrace Fitted Wardrobes
- Private Terrace
   Games Room
   Storage Room
   Utility Room
- Marble Flooring
- Barbeque
  Double Glazing
- Parking
- Parking Private