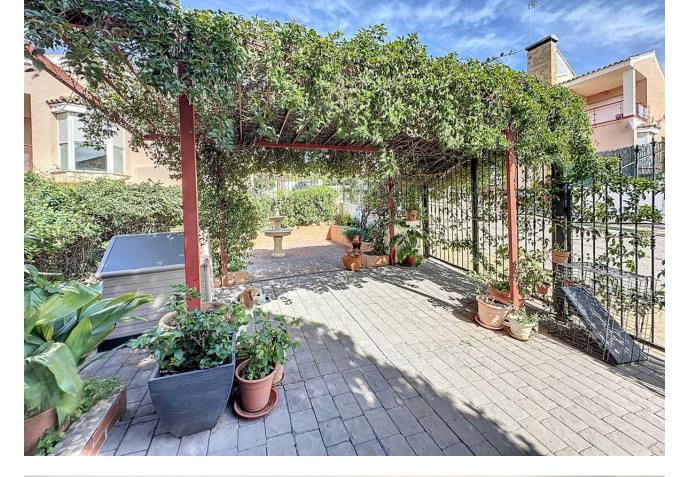

This semi-detached house is located in the neighborhood of Forest Hills, nestled on the hills of Sierra Bermeja and surrounded by lush vegetation and mountain air. With a built area of 205m<sup>2</sup> spread over 3 floors and a 320m2 private garden, this property has an uncommon potential. The street-level porch entrance is to the upper floor, where the spacious living room with a fireplace, the dining area, the kitchen, and a guest toilet are situated. This floor also offers a big terrace with panoramic views of the hills. Downstairs, are displayed the 3 bedrooms with fitted wardrobes and 2 bathrooms. The master bedroom has an en-suite bathroom and access to another terrace with the same open views of the surrounding mountains and vegetation. On this floor, there is a utility room providing additional storage. On the bottom level, we have a second storage room and a huge covered terrace equipped with an outdoor kitchen that is open to the big private garden. This terrace, currently used as a gym and play area, offers a unique opportunity to expand the indoor area of the house by closing it with glass curtains. The house is equipped with solar panels. Additionally, the property has parking for 2 cars and 2 storage rooms one of which can be converted into an extra bedroom or office if desired. There is also a communal pool available for the residents. With a mountainside setting in the area of Forest Hills, just next to Estepona Tenis and Padel Club, only 15 minutes away from Estepona town and 10 minutes away from the beach and the main motorway that will easily lead you to Marbella in 15 minutes or to Malaga in 40 minutes.

Setting Close To Town

Views Mountain Panoramic Garden

Garden YPrivate Condition Good

- Features Covered Terrace Fitted Wardrobes
- Private Terrace
   Games Room
   Storage Room
   Utility Room
- Marble Flooring
- Barbeque
  Double Glazing
- Parking
- Parking Private