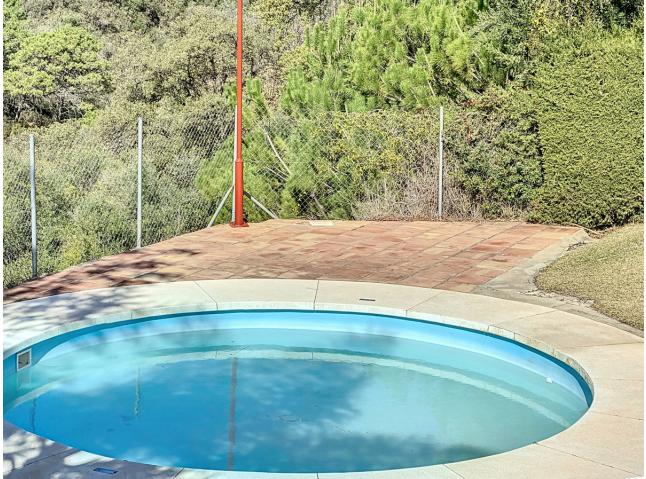

This semi-detached house is located in the neighborhood of Forest Hills, nestled on the hills of Sierra Bermeja and surrounded by lush vegetation and mountain air. With a built area of 205m<sup>2</sup> spread over 3 floors and a 320m2 private garden, this property has an uncommon potential. The street-level porch entrance is to the upper floor, where the spacious living room with a fireplace, the dining area, the kitchen, and a guest toilet are situated. This floor also offers a big terrace with panoramic views of the hills. Downstairs, are displayed the 3 bedrooms with fitted wardrobes and 2 bathrooms. The master bedroom has an en-suite bathroom and access to another terrace with the same open views of the surrounding mountains and vegetation. On this floor, there is a utility room providing additional storage. On the bottom level, we have a second storage room and a huge covered terrace equipped with an outdoor kitchen that is open to the big private garden. This terrace, currently used as a gym and play area, offers a unique opportunity to expand the indoor area of the house by closing it with glass curtains. The house is equipped with solar panels. Additionally, the property has parking for 2 cars and 2 storage rooms one of which can be converted into an extra bedroom or office if desired. There is also a communal pool available for the residents. With a mountainside setting in the area of Forest Hills, just next to Estepona Tenis and Padel Club, only 15 minutes away from Estepona town and 10 minutes away from the beach and the main motorway that will easily lead you to Marbella in 15 minutes or to Malaga in 40 minutes.

Pool Communal

Furniture Optional Climate Control Air Conditioning Fireplace

Kitchen Fully Fitted Partially Fitted