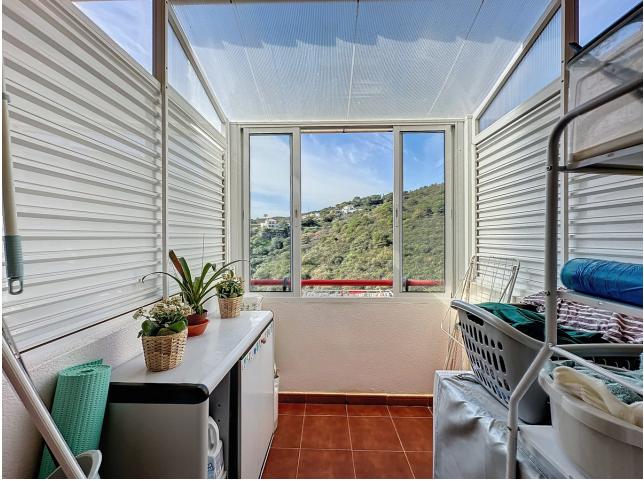

This semi-detached house is located in the neighborhood of Forest Hills, nestled on the hills of Sierra Bermeja and surrounded by lush vegetation and mountain air. With a built area of 205m<sup>2</sup> spread over 3 floors and a 320m2 private garden, this property has an uncommon potential. The street-level porch entrance is to the upper floor, where the spacious living room with a fireplace, the dining area, the kitchen, and a guest toilet are situated. This floor also offers a big terrace with panoramic views of the hills. Downstairs, are displayed the 3 bedrooms with fitted wardrobes and 2 bathrooms. The master bedroom has an en-suite bathroom and access to another terrace with the same open views of the surrounding mountains and vegetation. On this floor, there is a utility room providing additional storage. On the bottom level, we have a second storage room and a huge covered terrace equipped with an outdoor kitchen that is open to the big private garden. This terrace, currently used as a gym and play area, offers a unique opportunity to expand the indoor area of the house by closing it with glass curtains. The house is equipped with solar panels. Additionally, the property has parking for 2 cars and 2 storage rooms one of which can be converted into an extra bedroom or office if desired. There is also a communal pool available for the residents. With a mountainside setting in the area of Forest Hills, just next to Estepona Tenis and Padel Club, only 15 minutes away from Estepona town and 10 minutes away from the beach and the main motorway that will easily lead you to Marbella in 15 minutes or to Malaga in 40 minutes.

Setting Close To Town

Views Mountain Panoramic Garden

Garden YPrivate Condition Good

- Features Covered Terrace Fitted Wardrobes
- Private Terrace
   Games Room
   Storage Room
   Utility Room
- Marble Flooring
- Barbeque
  Double Glazing
- Parking
- Parking Private