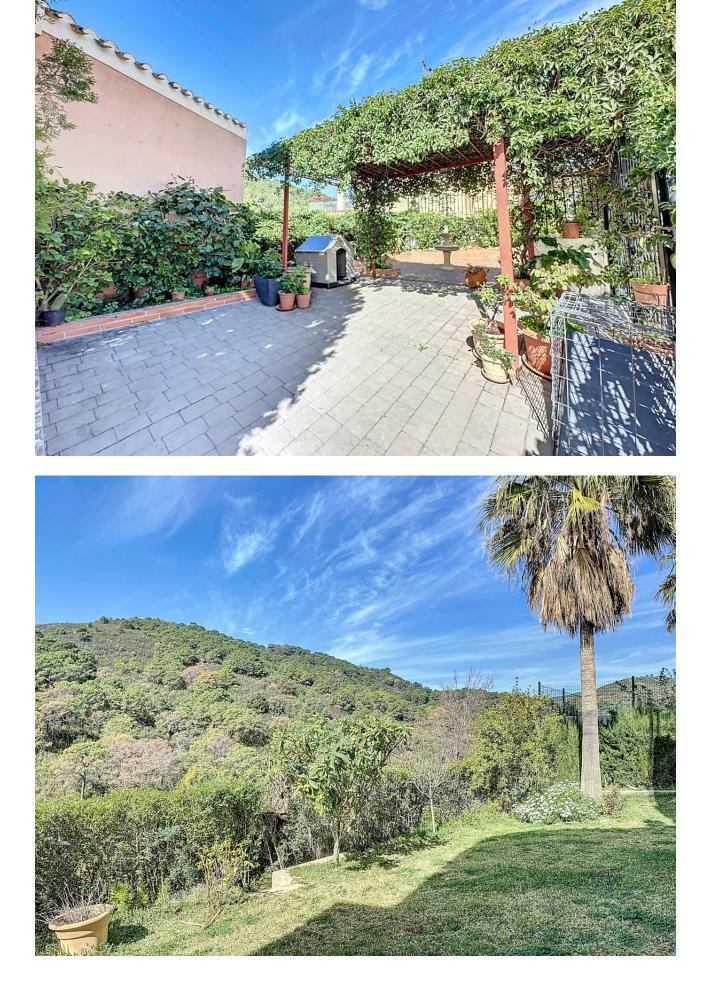

This semi-detached house is located in the neighborhood of Forest Hills, nestled on the hills of Sierra Bermeja and surrounded by lush vegetation and mountain air. With a built area of 205m<sup>2</sup> spread over 3 floors and a 320m2 private garden, this property has an uncommon potential. The street-level porch entrance is to the upper floor, where the spacious living room with a fireplace, the dining area, the kitchen, and a guest toilet are situated. This floor also offers a big terrace with panoramic views of the hills. Downstairs, are displayed the 3 bedrooms with fitted wardrobes and 2 bathrooms. The master bedroom has an en-suite bathroom and access to another terrace with the same open views of the surrounding mountains and vegetation. On this floor, there is a utility room providing additional storage. On the bottom level, we have a second storage room and a huge covered terrace equipped with an outdoor kitchen that is open to the big private garden. This terrace, currently used as a gym and play area, offers a unique opportunity to expand the indoor area of the house by closing it with glass curtains. The house is equipped with solar panels. Additionally, the property has parking for 2 cars and 2 storage rooms one of which can be converted into an extra bedroom or office if desired. There is also a communal pool available for the residents. With a mountainside setting in the area of Forest Hills, just next to Estepona Tenis and Padel Club, only 15 minutes away from Estepona town and 10 minutes away from the beach and the main motorway that will easily lead you to Marbella in 15 minutes or to Malaga in 40 minutes.

Setting Close To Town

Views Mountain Panoramic Garden

Garden YPrivate Condition Good

- Features Covered Terrace Fitted Wardrobes
- Private Terrace
   Games Room
   Storage Room
   Utility Room
- Marble Flooring
- Barbeque
  Double Glazing
- Parking
- Parking Private