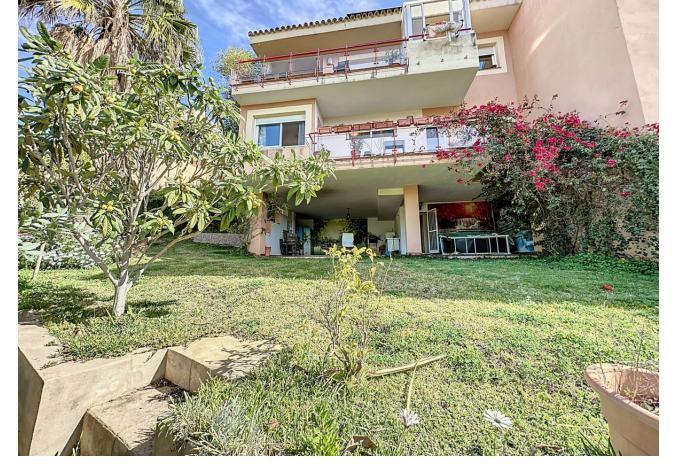

This semi-detached house is located in the neighborhood of Forest Hills, nestled on the hills of Sierra Bermeja and surrounded by lush vegetation and mountain air. With a built area of 205m<sup>2</sup> spread over 3 floors and a 320m2 private garden, this property has an uncommon potential. The street-level porch entrance is to the upper floor, where the spacious living room with a fireplace, the dining area, the kitchen, and a guest toilet are situated. This floor also offers a big terrace with panoramic views of the hills. Downstairs, are displayed the 3 bedrooms with fitted wardrobes and 2 bathrooms. The master bedroom has an en-suite bathroom and access to another terrace with the same open views of the surrounding mountains and vegetation. On this floor, there is a utility room providing additional storage. On the bottom level, we have a second storage room and a huge covered terrace equipped with an outdoor kitchen that is open to the big private garden. This terrace, currently used as a gym and play area, offers a unique opportunity to expand the indoor area of the house by closing it with glass curtains. The house is equipped with solar panels. Additionally, the property has parking for 2 cars and 2 storage rooms one of which can be converted into an extra bedroom or office if desired. There is also a communal pool available for the residents. With a mountainside setting in the area of Forest Hills, just next to Estepona Tenis and Padel Club, only 15 minutes away from Estepona town and 10 minutes away from the beach and the main motorway that will easily lead you to Marbella in 15 minutes or to Malaga in 40 minutes.