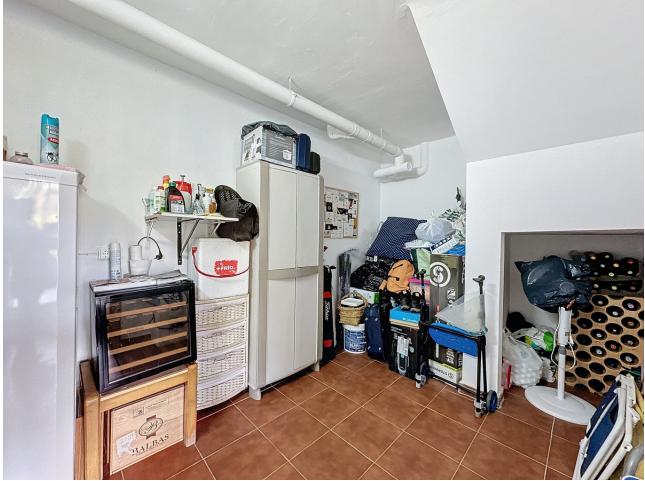

This semi-detached house is located in the neighborhood of Forest Hills, nestled on the hills of Sierra Bermeja and surrounded by lush vegetation and mountain air. With a built area of 205m<sup>2</sup> spread over 3 floors and a 320m2 private garden, this property has an uncommon potential. The street-level porch entrance is to the upper floor, where the spacious living room with a fireplace, the dining area, the kitchen, and a guest toilet are situated. This floor also offers a big terrace with panoramic views of the hills. Downstairs, are displayed the 3 bedrooms with fitted wardrobes and 2 bathrooms. The master bedroom has an en-suite bathroom and access to another terrace with the same open views of the surrounding mountains and vegetation. On this floor, there is a utility room providing additional storage. On the bottom level, we have a second storage room and a huge covered terrace equipped with an outdoor kitchen that is open to the big private garden. This terrace, currently used as a gym and play area, offers a unique opportunity to expand the indoor area of the house by closing it with glass curtains. The house is equipped with solar panels. Additionally, the property has parking for 2 cars and 2 storage rooms one of which can be converted into an extra bedroom or office if desired. There is also a communal pool available for the residents. With a mountainside setting in the area of Forest Hills, just next to Estepona Tenis and Padel Club, only 15 minutes away from Estepona town and 10 minutes away from the beach and the main motorway that will easily lead you to Marbella in 15 minutes or to Malaga in 40 minutes.