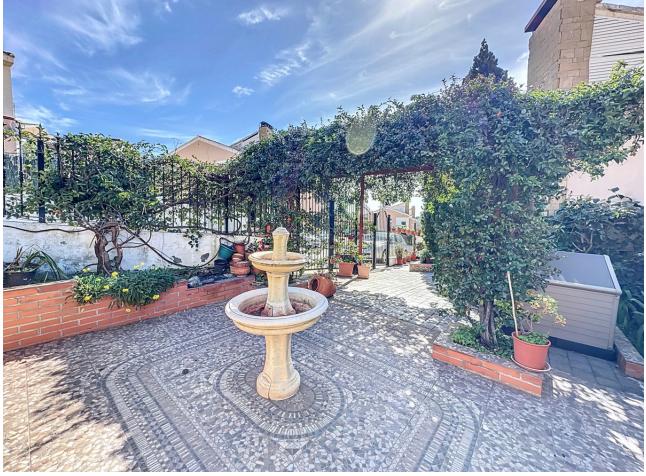

This semi-detached house is located in the neighborhood of Forest Hills, nestled on the hills of Sierra Bermeja and surrounded by lush vegetation and mountain air. With a built area of 205m<sup>2</sup> spread over 3 floors and a 320m2 private garden, this property has an uncommon potential. The street-level porch entrance is to the upper floor, where the spacious living room with a fireplace, the dining area, the kitchen, and a guest toilet are situated. This floor also offers a big terrace with panoramic views of the hills. Downstairs, are displayed the 3 bedrooms with fitted wardrobes and 2 bathrooms. The master bedroom has an en-suite bathroom and access to another terrace with the same open views of the surrounding mountains and vegetation. On this floor, there is a utility room providing additional storage. On the bottom level, we have a second storage room and a huge covered terrace equipped with an outdoor kitchen that is open to the big private garden. This terrace, currently used as a gym and play area, offers a unique opportunity to expand the indoor area of the house by closing it with glass curtains. The house is equipped with solar panels. Additionally, the property has parking for 2 cars and 2 storage rooms one of which can be converted into an extra bedroom or office if desired. There is also a communal pool available for the residents. With a mountainside setting in the area of Forest Hills, just next to Estepona Tenis and Padel Club, only 15 minutes away from Estepona town and 10 minutes away from the beach and the main motorway that will easily lead you to Marbella in 15 minutes or to Malaga in 40 minutes.