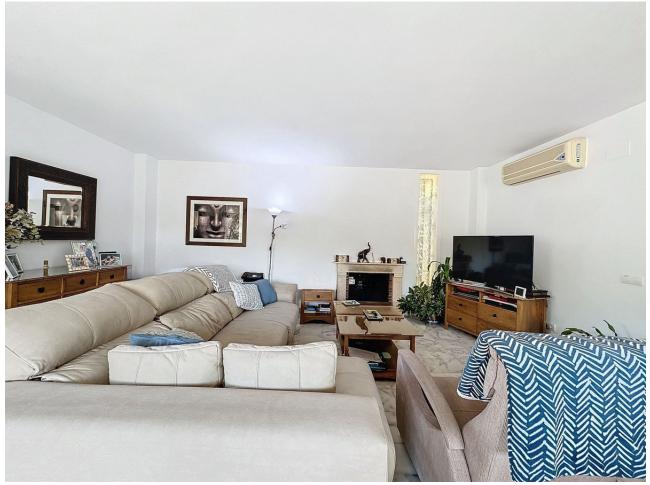

This semi-detached house is located in the neighborhood of Forest Hills, nestled on the hills of Sierra Bermeja and surrounded by lush vegetation and mountain air. With a built area of 205m<sup>2</sup> spread over 3 floors and a 320m2 private garden, this property has an uncommon potential. The street-level porch entrance is to the upper floor, where the spacious living room with a fireplace, the dining area, the kitchen, and a guest toilet are situated. This floor also offers a big terrace with panoramic views of the hills. Downstairs, are displayed the 3 bedrooms with fitted wardrobes and 2 bathrooms. The master bedroom has an en-suite bathroom and access to another terrace with the same open views of the surrounding mountains and vegetation. On this floor, there is a utility room providing additional storage. On the bottom level, we have a second storage room and a huge covered terrace equipped with an outdoor kitchen that is open to the big private garden. This terrace, currently used as a gym and play area, offers a unique opportunity to expand the indoor area of the house by closing it with glass curtains. The house is equipped with solar panels. Additionally, the property has parking for 2 cars and 2 storage rooms one of which can be converted into an extra bedroom or office if desired. There is also a communal pool available for the residents. With a mountainside setting in the area of Forest Hills, just next to Estepona Tenis and Padel Club, only 15 minutes away from Estepona town and 10 minutes away from the beach and the main motorway that will easily lead you to Marbella in 15 minutes or to Malaga in 40 minutes.

Setting Close To Town

Views Mountain Panoramic Garden

Garden YPrivate Condition Good

- Features Covered Terrace Fitted Wardrobes
- Private Terrace
   Games Room
   Storage Room
   Utility Room
- Marble Flooring
- Barbeque
  Double Glazing
- Parking
- Parking Private

Pool Communal

Furniture Optional Climate Control Air Conditioning Fireplace

Kitchen Fully Fitted Partially Fitted