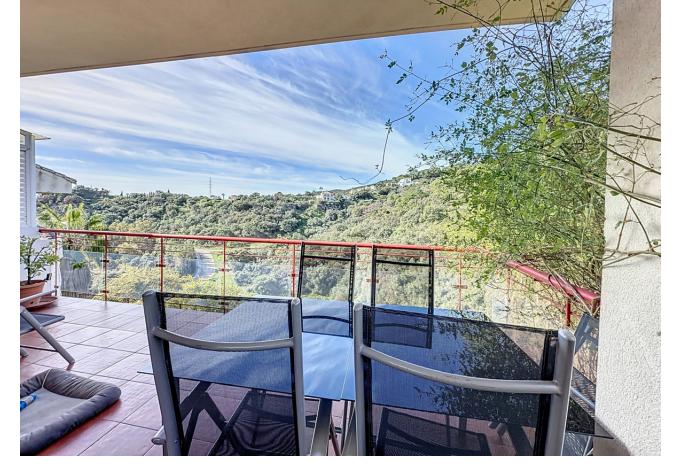

This semi-detached house is located in the neighborhood of Forest Hills, nestled on the hills of Sierra Bermeja and surrounded by lush vegetation and mountain air. With a built area of 205m<sup>2</sup> spread over 3 floors and a 320m2 private garden, this property has an uncommon potential. The street-level porch entrance is to the upper floor, where the spacious living room with a fireplace, the dining area, the kitchen, and a guest toilet are situated. This floor also offers a big terrace with panoramic views of the hills. Downstairs, are displayed the 3 bedrooms with fitted wardrobes and 2 bathrooms. The master bedroom has an en-suite bathroom and access to another terrace with the same open views of the surrounding mountains and vegetation. On this floor, there is a utility room providing additional storage. On the bottom level, we have a second storage room and a huge covered terrace equipped with an outdoor kitchen that is open to the big private garden. This terrace, currently used as a gym and play area, offers a unique opportunity to expand the indoor area of the house by closing it with glass curtains. The house is equipped with solar panels. Additionally, the property has parking for 2 cars and 2 storage rooms one of which can be converted into an extra bedroom or office if desired. There is also a communal pool available for the residents. With a mountainside setting in the area of Forest Hills, just next to Estepona Tenis and Padel Club, only 15 minutes away from Estepona town and 10 minutes away from the beach and the main motorway that will easily lead you to Marbella in 15 minutes or to Malaga in 40 minutes.

Setting Close To Town

Views Mountain Panoramic Garden

Garden YPrivate Condition Good

- Features Covered Terrace Fitted Wardrobes
- Private Terrace
   Games Room
   Storage Room
   Utility Room
- Marble Flooring
- Barbeque
  Double Glazing
- Parking
- Parking Private