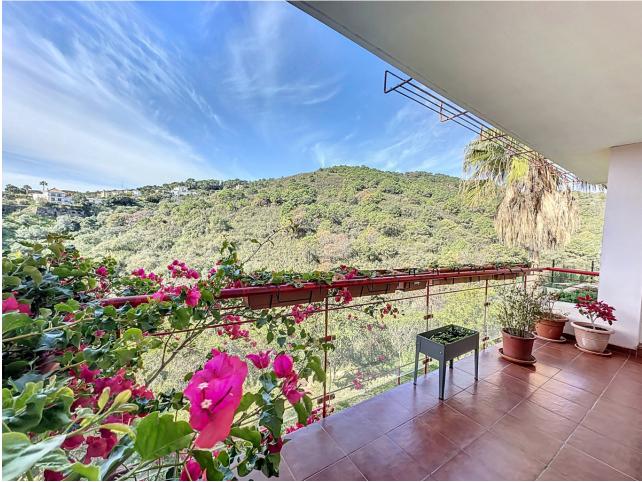

This semi-detached house is located in the neighborhood of Forest Hills, nestled on the hills of Sierra Bermeja and surrounded by lush vegetation and mountain air. With a built area of 205m<sup>2</sup> spread over 3 floors and a 320m2 private garden, this property has an uncommon potential. The street-level porch entrance is to the upper floor, where the spacious living room with a fireplace, the dining area, the kitchen, and a guest toilet are situated. This floor also offers a big terrace with panoramic views of the hills. Downstairs, are displayed the 3 bedrooms with fitted wardrobes and 2 bathrooms. The master bedroom has an en-suite bathroom and access to another terrace with the same open views of the surrounding mountains and vegetation. On this floor, there is a utility room providing additional storage. On the bottom level, we have a second storage room and a huge covered terrace equipped with an outdoor kitchen that is open to the big private garden. This terrace, currently used as a gym and play area, offers a unique opportunity to expand the indoor area of the house by closing it with glass curtains. The house is equipped with solar panels. Additionally, the property has parking for 2 cars and 2 storage rooms one of which can be converted into an extra bedroom or office if desired. There is also a communal pool available for the residents. With a mountainside setting in the area of Forest Hills, just next to Estepona Tenis and Padel Club, only 15 minutes away from Estepona town and 10 minutes away from the beach and the main motorway that will easily lead you to Marbella in 15 minutes or to Malaga in 40 minutes.

Setting Close To Town

Views Mountain Panoramic Garden

Garden YPrivate Condition Good

- Features Covered Terrace Fitted Wardrobes
- Private Terrace
   Games Room
   Storage Room
   Utility Room
- Marble Flooring
- Barbeque
  Double Glazing
- Parking
- Parking Private