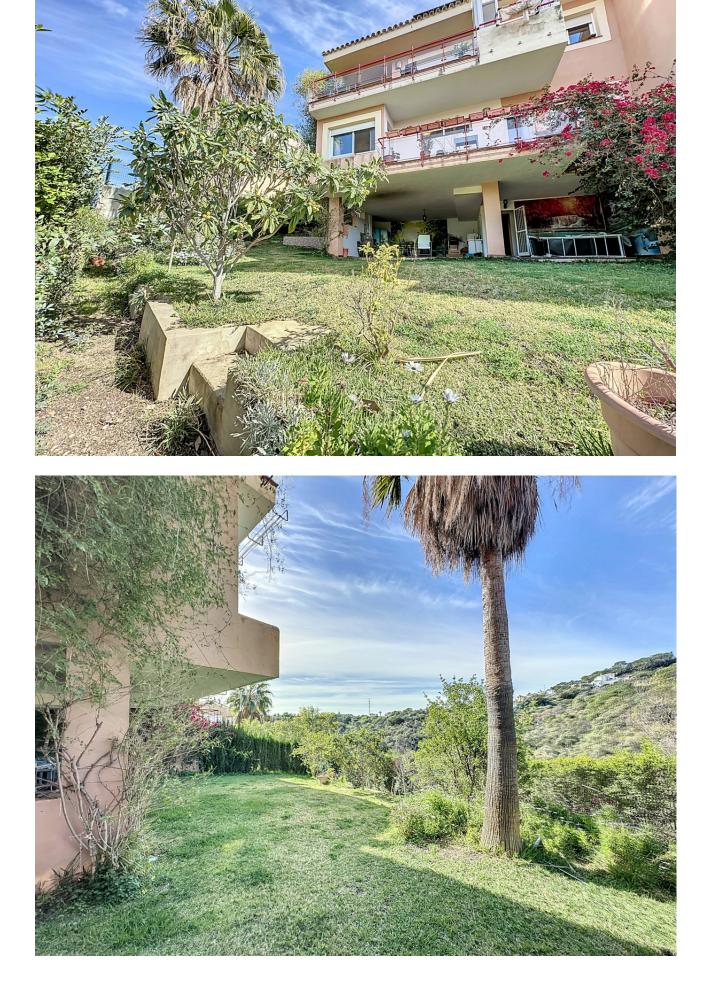

This semi-detached house is located in the neighborhood of Forest Hills, nestled on the hills of Sierra Bermeja and surrounded by lush vegetation and mountain air. With a built area of 205m<sup>2</sup> spread over 3 floors and a 320m2 private garden, this property has an uncommon potential. The street-level porch entrance is to the upper floor, where the spacious living room with a fireplace, the dining area, the kitchen, and a guest toilet are situated. This floor also offers a big terrace with panoramic views of the hills. Downstairs, are displayed the 3 bedrooms with fitted wardrobes and 2 bathrooms. The master bedroom has an en-suite bathroom and access to another terrace with the same open views of the surrounding mountains and vegetation. On this floor, there is a utility room providing additional storage. On the bottom level, we have a second storage room and a huge covered terrace equipped with an outdoor kitchen that is open to the big private garden. This terrace, currently used as a gym and play area, offers a unique opportunity to expand the indoor area of the house by closing it with glass curtains. The house is equipped with solar panels. Additionally, the property has parking for 2 cars and 2 storage rooms one of which can be converted into an extra bedroom or office if desired. There is also a communal pool available for the residents. With a mountainside setting in the area of Forest Hills, just next to Estepona Tenis and Padel Club, only 15 minutes away from Estepona town and 10 minutes away from the beach and the main motorway that will easily lead you to Marbella in 15 minutes or to Malaga in 40 minutes.

Setting Close To Town

Views Mountain Panoramic Garden

Garden YPrivate Condition Good

- Features Covered Terrace Fitted Wardrobes
- Private Terrace
   Games Room
   Storage Room
   Utility Room
- Marble Flooring
- Barbeque
  Double Glazing
- Parking
- Parking Private