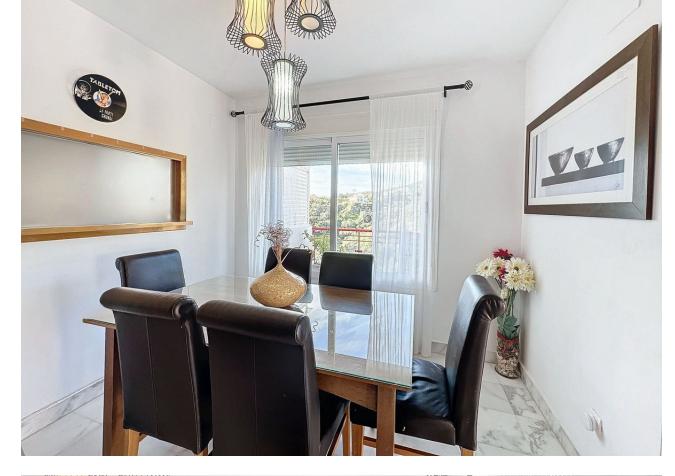

This semi-detached house is located in the neighborhood of Forest Hills, nestled on the hills of Sierra Bermeja and surrounded by lush vegetation and mountain air. With a built area of 205m<sup>2</sup> spread over 3 floors and a 320m2 private garden, this property has an uncommon potential. The street-level porch entrance is to the upper floor, where the spacious living room with a fireplace, the dining area, the kitchen, and a guest toilet are situated. This floor also offers a big terrace with panoramic views of the hills. Downstairs, are displayed the 3 bedrooms with fitted wardrobes and 2 bathrooms. The master bedroom has an en-suite bathroom and access to another terrace with the same open views of the surrounding mountains and vegetation. On this floor, there is a utility room providing additional storage. On the bottom level, we have a second storage room and a huge covered terrace equipped with an outdoor kitchen that is open to the big private garden. This terrace, currently used as a gym and play area, offers a unique opportunity to expand the indoor area of the house by closing it with glass curtains. The house is equipped with solar panels. Additionally, the property has parking for 2 cars and 2 storage rooms one of which can be converted into an extra bedroom or office if desired. There is also a communal pool available for the residents. With a mountainside setting in the area of Forest Hills, just next to Estepona Tenis and Padel Club, only 15 minutes away from Estepona town and 10 minutes away from the beach and the main motorway that will easily lead you to Marbella in 15 minutes or to Malaga in 40 minutes.