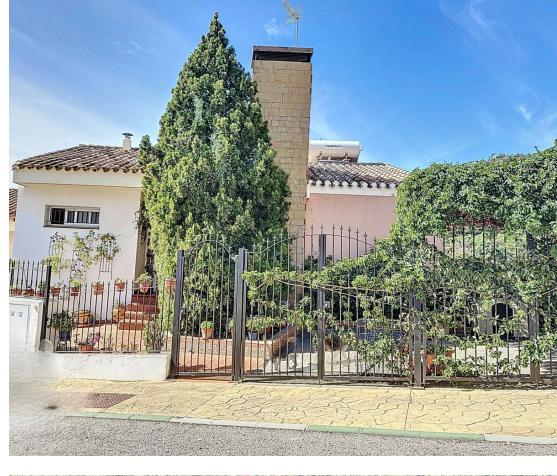

This semi-detached house is located in the neighborhood of Forest Hills, nestled on the hills of Sierra Bermeja and surrounded by lush vegetation and mountain air. With a built area of 205m<sup>2</sup> spread over 3 floors and a 320m2 private garden, this property has an uncommon potential. The street-level porch entrance is to the upper floor, where the spacious living room with a fireplace, the dining area, the kitchen, and a guest toilet are situated. This floor also offers a big terrace with panoramic views of the hills. Downstairs, are displayed the 3 bedrooms with fitted wardrobes and 2 bathrooms. The master bedroom has an en-suite bathroom and access to another terrace with the same open views of the surrounding mountains and vegetation. On this floor, there is a utility room providing additional storage. On the bottom level, we have a second storage room and a huge covered terrace equipped with an outdoor kitchen that is open to the big private garden. This terrace, currently used as a gym and play area, offers a unique opportunity to expand the indoor area of the house by closing it with glass curtains. The house is equipped with solar panels. Additionally, the property has parking for 2 cars and 2 storage rooms one of which can be converted into an extra bedroom or office if desired. There is also a communal pool available for the residents. With a mountainside setting in the area of Forest Hills, just next to Estepona Tenis and Padel Club, only 15 minutes away from Estepona town and 10 minutes away from the beach and the main motorway that will easily lead you to Marbella in 15 minutes or to Malaga in 40 minutes.