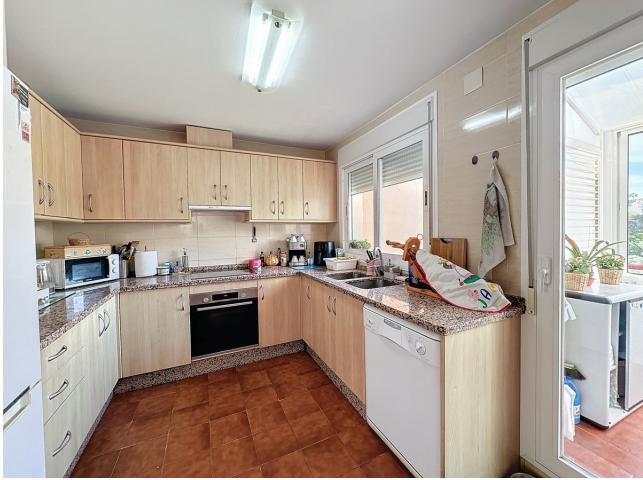

This semi-detached house is located in the neighborhood of Forest Hills, nestled on the hills of Sierra Bermeja and surrounded by lush vegetation and mountain air. With a built area of 205m<sup>2</sup> spread over 3 floors and a 320m2 private garden, this property has an uncommon potential. The street-level porch entrance is to the upper floor, where the spacious living room with a fireplace, the dining area, the kitchen, and a guest toilet are situated. This floor also offers a big terrace with panoramic views of the hills. Downstairs, are displayed the 3 bedrooms with fitted wardrobes and 2 bathrooms. The master bedroom has an en-suite bathroom and access to another terrace with the same open views of the surrounding mountains and vegetation. On this floor, there is a utility room providing additional storage. On the bottom level, we have a second storage room and a huge covered terrace equipped with an outdoor kitchen that is open to the big private garden. This terrace, currently used as a gym and play area, offers a unique opportunity to expand the indoor area of the house by closing it with glass curtains. The house is equipped with solar panels. Additionally, the property has parking for 2 cars and 2 storage rooms one of which can be converted into an extra bedroom or office if desired. There is also a communal pool available for the residents. With a mountainside setting in the area of Forest Hills, just next to Estepona Tenis and Padel Club, only 15 minutes away from Estepona town and 10 minutes away from the beach and the main motorway that will easily lead you to Marbella in 15 minutes or to Malaga in 40 minutes.

Pool Communal

Furniture Optional Climate Control Air Conditioning Fireplace

Kitchen Fully Fitted Partially Fitted