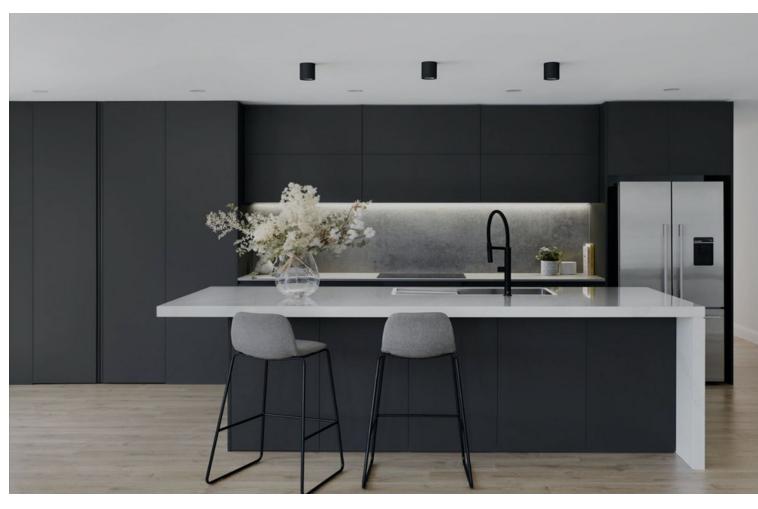

## Sales - House - Estepona 1.595.000€

Estepona House

4

5

311 m2

1082 m2

OFF-PLAN ECOLOGICAL CONTEMPORARY VILLA - KEY IN HAND PROJECT IN LA RESINA GOLF with golf views and views to the seAa, this property will be built on 2 floors with the option. to have a full basement. Consisting of, covered carport for 3 cars, entrance hall, guest toilet, elevator, laundry room, and pantry, fully fitted, bedroom with ensuite bathroom, living/dining area, a huge terrace with a big heated pool On the first floor, we have the master bedroom with ensuite bathroom, dressing and terrace, and a further 2 bedrooms each with an ensuite bathroom. Photos of bathrooms and the kitchen are just examples, the final choice will be that of the client! Construction time approx. 10 to 12 months after licenses. Pictures of bathrooms and kitchens are just examples of what they could look like, final choice will be that of the clients. Example of some of the specifications, - Interior and exterior floor tiles from GRESPANIA 600x600 - 800x800 (Color and size to choose) - Bathroom walls with COVERLAM plates (GRESPANIA) 2700X1200 (Color to choose) - Bathrooms from ROCA - Aerothermia/airconditioning - Elevator from Schindler or similar - Underfloor heating in the bathrooms - Ceiling high windows with a sunken track, 4+4/chamber/5+5 - Ceiling high and 1-meter-wide interior doors - Ceiling high pivot entrance door and 1,50 wide - Fully fitted kitchen - White goods from Bosch or AEG - Heated pool - 15 solar panels - 1 lithium battery of 10kW - Car charger