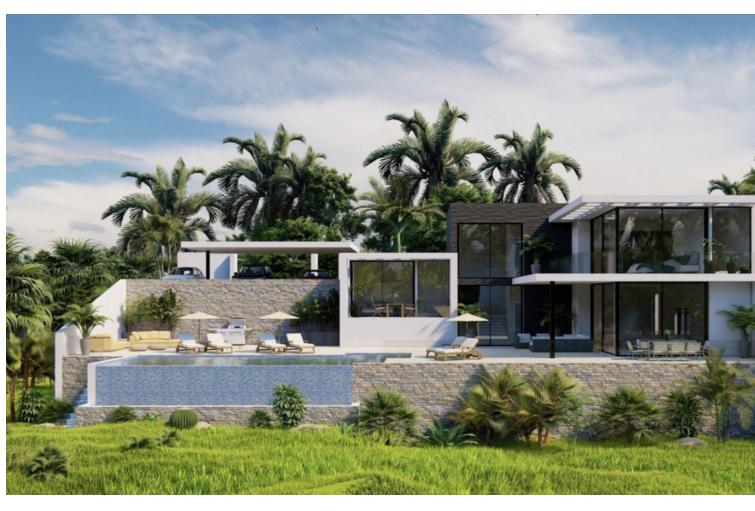

## Sales - House - Estepona 1.595.000€

Estepona House

4

5

311 m2

1082 m2

OFF-PLAN ECOLOGICAL CONTEMPORARY VILLA - KEY IN HAND PROJECT IN LA RESINA GOLF with golf views and views to the seAa, this property will be built on 2 floors with the option. to have a full basement. Consisting of, covered carport for 3 cars, entrance hall, guest toilet, elevator, laundry room, and pantry, fully fitted, bedroom with ensuite bathroom, living/dining area, a huge terrace with a big heated pool On the first floor, we have the master bedroom with ensuite bathroom, dressing and terrace, and a further 2 bedrooms each with an ensuite bathroom. Photos of bathrooms and the kitchen are just examples, the final choice will be that of the client! Construction time approx. 10 to 12 months after licenses. Pictures of bathrooms and kitchens are just examples of what they could look like, final choice will be that of the clients. Example of some of the specifications, - Interior and exterior floor tiles from GRESPANIA 600x600 - 800x800 (Color and size to choose) - Bathroom walls with COVERLAM plates (GRESPANIA) 2700X1200 (Color to choose) - Bathrooms from ROCA - Aerothermia/airconditioning - Elevator from Schindler or similar - Underfloor heating in the bathrooms - Ceiling high windows with a sunken track, 4+4/chamber/5+5 - Ceiling high and 1-meter-wide interior doors - Ceiling high pivot entrance door and 1,50 wide - Fully fitted kitchen - White goods from Bosch or AEG - Heated pool - 15 solar panels - 1 lithium battery of 10kW - Car charger