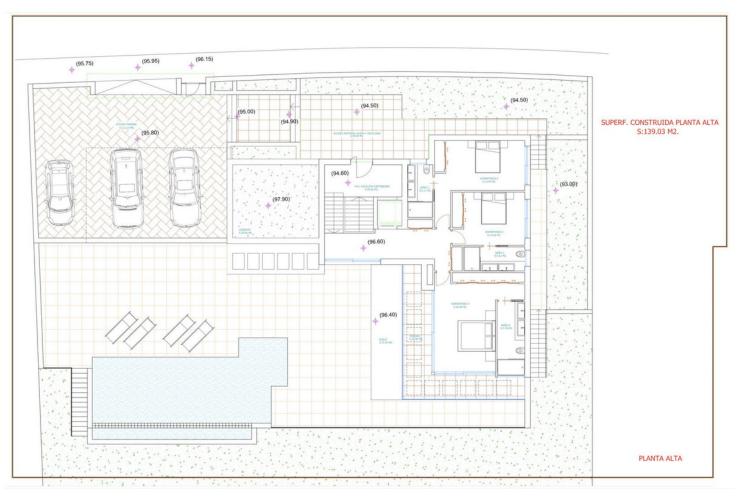

## Sales - House - Estepona 1.595.000€

Estepona House

4

5

311 m2

1082 m2

OFF-PLAN ECOLOGICAL CONTEMPORARY VILLA - KEY IN HAND PROJECT IN LA RESINA GOLF with golf views and views to the seAa, this property will be built on 2 floors with the option. to have a full basement. Consisting of, covered carport for 3 cars, entrance hall, guest toilet, elevator, laundry room, and pantry, fully fitted, bedroom with ensuite bathroom, living/dining area, a huge terrace with a big heated pool On the first floor, we have the master bedroom with ensuite bathroom, dressing and terrace, and a further 2 bedrooms each with an ensuite bathroom. Photos of bathrooms and the kitchen are just examples, the final choice will be that of the client! Construction time approx. 10 to 12 months after licenses. Pictures of bathrooms and kitchens are just examples of what they could look like, final choice will be that of the clients. Example of some of the specifications, - Interior and exterior floor tiles from GRESPANIA 600x600 - 800x800 (Color and size to choose) - Bathroom walls with COVERLAM plates (GRESPANIA) 2700X1200 (Color to choose) - Bathrooms from ROCA - Aerothermia/airconditioning - Elevator from Schindler or similar - Underfloor heating in the bathrooms - Ceiling high windows with a sunken track, 4+4/chamber/5+5 - Ceiling high and 1-meter-wide interior doors - Ceiling high pivot entrance door and 1,50 wide - Fully fitted kitchen - White goods from Bosch or AEG - Heated pool - 15 solar panels - 1 lithium battery of 10kW - Car charger