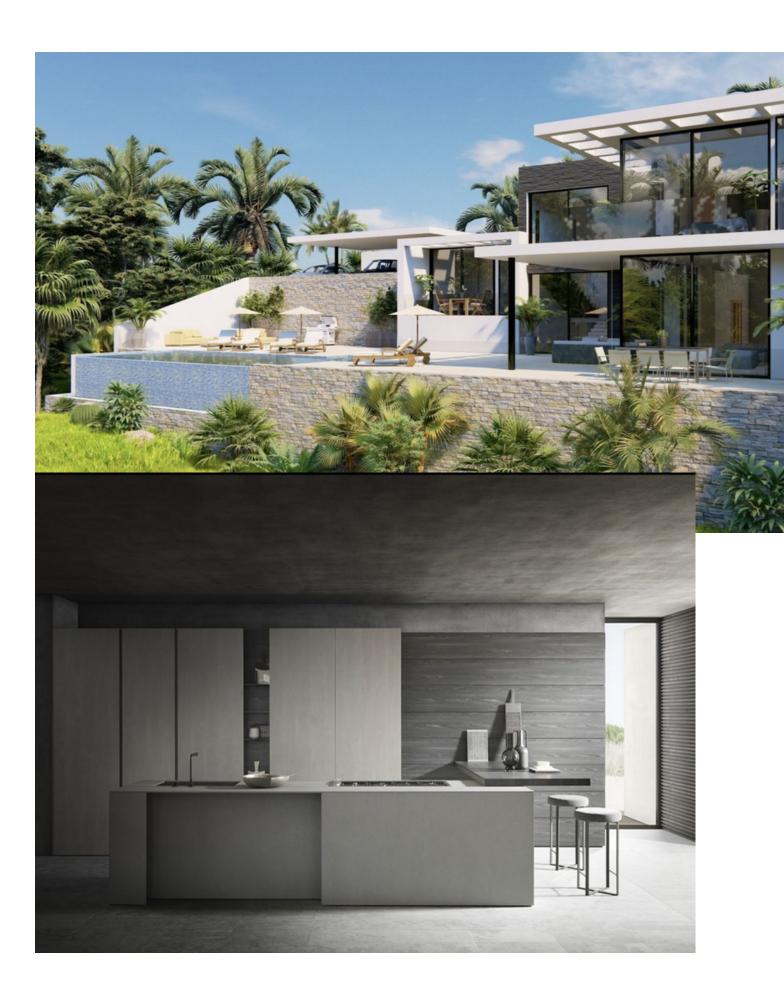

## Sales - House - Estepona 1.595.000€

Estepona House

4

5

311 m2

1082 m2

OFF-PLAN ECOLOGICAL CONTEMPORARY VILLA - KEY IN HAND PROJECT IN LA RESINA GOLF with golf views and views to the seAa, this property will be built on 2 floors with the option. to have a full basement. Consisting of, covered carport for 3 cars, entrance hall, guest toilet, elevator, laundry room, and pantry, fully fitted, bedroom with ensuite bathroom, living/dining area, a huge terrace with a big heated pool On the first floor, we have the master bedroom with ensuite bathroom, dressing and terrace, and a further 2 bedrooms each with an ensuite bathroom. Photos of bathrooms and the kitchen are just examples, the final choice will be that of the client! Construction time approx. 10 to 12 months after licenses. Pictures of bathrooms and kitchens are just examples of what they could look like, final choice will be that of the clients. Example of some of the specifications, - Interior and exterior floor tiles from GRESPANIA 600x600 - 800x800 (Color and size to choose) - Bathroom walls with COVERLAM plates (GRESPANIA) 2700X1200 (Color to choose) - Bathrooms from ROCA - Aerothermia/airconditioning - Elevator from Schindler or similar - Underfloor heating in the bathrooms - Ceiling high windows with a sunken track, 4+4/chamber/5+5 - Ceiling high and 1-meter-wide interior doors - Ceiling high pivot entrance door and 1,50 wide - Fully fitted kitchen - White goods from Bosch or AEG - Heated pool - 15 solar panels - 1 lithium battery of 10kW - Car charger