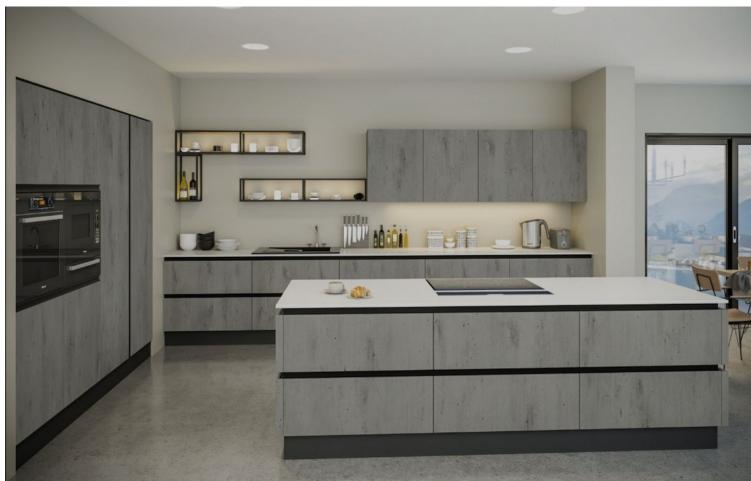

## Sales - House - Estepona 1.595.000€

Estepona House

4

5

311 m2

1082 m2

OFF-PLAN ECOLOGICAL CONTEMPORARY VILLA - KEY IN HAND PROJECT IN LA RESINA GOLF with golf views and views to the seAa, this property will be built on 2 floors with the option. to have a full basement. Consisting of, covered carport for 3 cars, entrance hall, guest toilet, elevator, laundry room, and pantry, fully fitted, bedroom with ensuite bathroom, living/dining area, a huge terrace with a big heated pool On the first floor, we have the master bedroom with ensuite bathroom, dressing and terrace, and a further 2 bedrooms each with an ensuite bathroom. Photos of bathrooms and the kitchen are just examples, the final choice will be that of the client! Construction time approx. 10 to 12 months after licenses. Pictures of bathrooms and kitchens are just examples of what they could look like, final choice will be that of the clients. Example of some of the specifications, - Interior and exterior floor tiles from GRESPANIA 600x600 - 800x800 (Color and size to choose) - Bathroom walls with COVERLAM plates (GRESPANIA) 2700X1200 (Color to choose) - Bathrooms from ROCA - Aerothermia/airconditioning - Elevator from Schindler or similar - Underfloor heating in the bathrooms - Ceiling high windows with a sunken track, 4+4/chamber/5+5 - Ceiling high and 1-meter-wide interior doors - Ceiling high pivot entrance door and 1,50 wide - Fully fitted kitchen - White goods from Bosch or AEG - Heated pool - 15 solar panels - 1 lithium battery of 10kW - Car charger