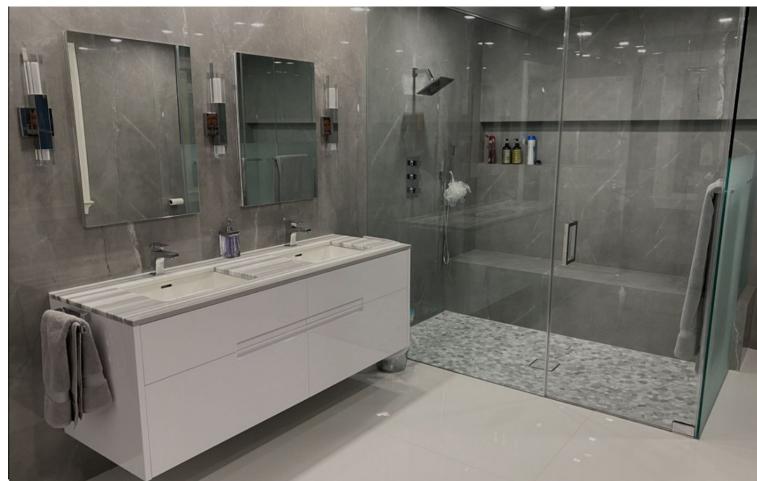

## Sales - House - Estepona 1.595.000€

Estepona House

4

5

311 m2

1082 m2

OFF-PLAN ECOLOGICAL CONTEMPORARY VILLA - KEY IN HAND PROJECT IN LA RESINA GOLF with golf views and views to the seAa, this property will be built on 2 floors with the option. to have a full basement. Consisting of, covered carport for 3 cars, entrance hall, guest toilet, elevator, laundry room, and pantry, fully fitted, bedroom with ensuite bathroom, living/dining area, a huge terrace with a big heated pool On the first floor, we have the master bedroom with ensuite bathroom, dressing and terrace, and a further 2 bedrooms each with an ensuite bathroom. Photos of bathrooms and the kitchen are just examples, the final choice will be that of the client! Construction time approx. 10 to 12 months after licenses. Pictures of bathrooms and kitchens are just examples of what they could look like, final choice will be that of the clients. Example of some of the specifications, - Interior and exterior floor tiles from GRESPANIA 600x600 - 800x800 (Color and size to choose) - Bathroom walls with COVERLAM plates (GRESPANIA) 2700X1200 (Color to choose) - Bathrooms from ROCA - Aerothermia/airconditioning - Elevator from Schindler or similar - Underfloor heating in the bathrooms - Ceiling high windows with a sunken track, 4+4/chamber/5+5 - Ceiling high and 1-meter-wide interior doors - Ceiling high pivot entrance door and 1,50 wide - Fully fitted kitchen - White goods from Bosch or AEG - Heated pool - 15 solar panels - 1 lithium battery of 10kW - Car charger