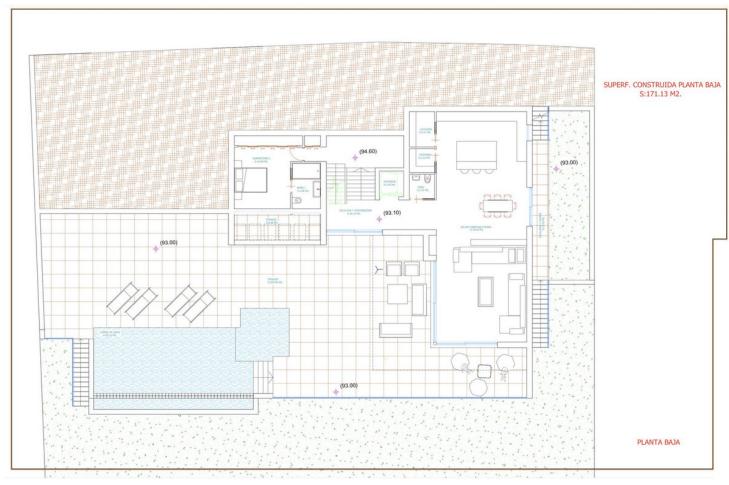

## Sales - House - Estepona 1.595.000€

Estepona House

4

5

311 m2

1082 m2

OFF-PLAN ECOLOGICAL CONTEMPORARY VILLA - KEY IN HAND PROJECT IN LA RESINA GOLF with golf views and views to the seAa, this property will be built on 2 floors with the option. to have a full basement. Consisting of, covered carport for 3 cars, entrance hall, guest toilet, elevator, laundry room, and pantry, fully fitted, bedroom with ensuite bathroom, living/dining area, a huge terrace with a big heated pool On the first floor, we have the master bedroom with ensuite bathroom, dressing and terrace, and a further 2 bedrooms each with an ensuite bathroom. Photos of bathrooms and the kitchen are just examples, the final choice will be that of the client! Construction time approx. 10 to 12 months after licenses. Pictures of bathrooms and kitchens are just examples of what they could look like, final choice will be that of the clients. Example of some of the specifications, - Interior and exterior floor tiles from GRESPANIA 600x600 - 800x800 (Color and size to choose) - Bathroom walls with COVERLAM plates (GRESPANIA) 2700X1200 (Color to choose) - Bathrooms from ROCA - Aerothermia/airconditioning - Elevator from Schindler or similar - Underfloor heating in the bathrooms - Ceiling high windows with a sunken track, 4+4/chamber/5+5 - Ceiling high and 1-meter-wide interior doors - Ceiling high pivot entrance door and 1,50 wide - Fully fitted kitchen - White goods from Bosch or AEG - Heated pool - 15 solar panels - 1 lithium battery of 10kW - Car charger