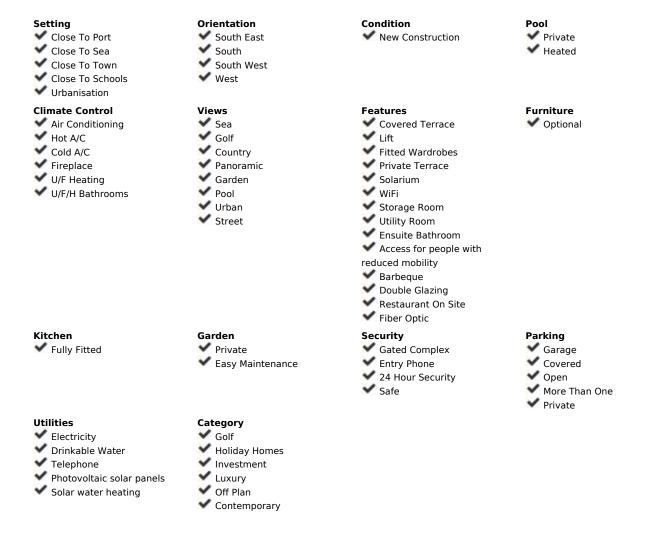

## Sales - House - Estepona 1.595.000€

Estepona House

4

5

311 m2

1082 m2

OFF-PLAN ECOLOGICAL CONTEMPORARY VILLA - KEY IN HAND PROJECT IN LA RESINA GOLF with golf views and views to the seAa, this property will be built on 2 floors with the option. to have a full basement. Consisting of, covered carport for 3 cars, entrance hall, guest toilet, elevator, laundry room, and pantry, fully fitted, bedroom with ensuite bathroom, living/dining area, a huge terrace with a big heated pool On the first floor, we have the master bedroom with ensuite bathroom, dressing and terrace, and a further 2 bedrooms each with an ensuite bathroom. Photos of bathrooms and the kitchen are just examples, the final choice will be that of the client! Construction time approx. 10 to 12 months after licenses. Pictures of bathrooms and kitchens are just examples of what they could look like, final choice will be that of the clients. Example of some of the specifications, - Interior and exterior floor tiles from GRESPANIA 600x600 - 800x800 (Color and size to choose) - Bathroom walls with COVERLAM plates (GRESPANIA) 2700X1200 (Color to choose) - Bathrooms from ROCA - Aerothermia/airconditioning - Elevator from Schindler or similar - Underfloor heating in the bathrooms - Ceiling high windows with a sunken track, 4+4/chamber/5+5 - Ceiling high and 1-meter-wide interior doors - Ceiling high pivot entrance door and 1,50 wide - Fully fitted kitchen - White goods from Bosch or AEG - Heated pool - 15 solar panels - 1 lithium battery of 10kW - Car charger