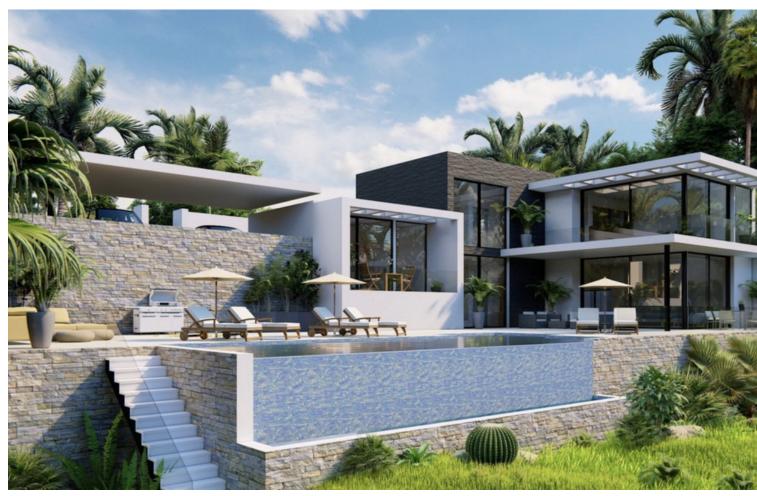

## Sales - House - Estepona 1.595.000€

Estepona House

4

5

311 m2

1082 m2

OFF-PLAN ECOLOGICAL CONTEMPORARY VILLA - KEY IN HAND PROJECT IN LA RESINA GOLF with golf views and views to the seAa, this property will be built on 2 floors with the option. to have a full basement. Consisting of, covered carport for 3 cars, entrance hall, guest toilet, elevator, laundry room, and pantry, fully fitted, bedroom with ensuite bathroom, living/dining area, a huge terrace with a big heated pool On the first floor, we have the master bedroom with ensuite bathroom, dressing and terrace, and a further 2 bedrooms each with an ensuite bathroom. Photos of bathrooms and the kitchen are just examples, the final choice will be that of the client! Construction time approx. 10 to 12 months after licenses. Pictures of bathrooms and kitchens are just examples of what they could look like, final choice will be that of the clients. Example of some of the specifications, - Interior and exterior floor tiles from GRESPANIA 600x600 - 800x800 (Color and size to choose) - Bathroom walls with COVERLAM plates (GRESPANIA) 2700X1200 (Color to choose) - Bathrooms from ROCA - Aerothermia/airconditioning - Elevator from Schindler or similar - Underfloor heating in the bathrooms - Ceiling high windows with a sunken track, 4+4/chamber/5+5 - Ceiling high and 1-meter-wide interior doors - Ceiling high pivot entrance door and 1,50 wide - Fully fitted kitchen - White goods from Bosch or AEG - Heated pool - 15 solar panels - 1 lithium battery of 10kW - Car charger