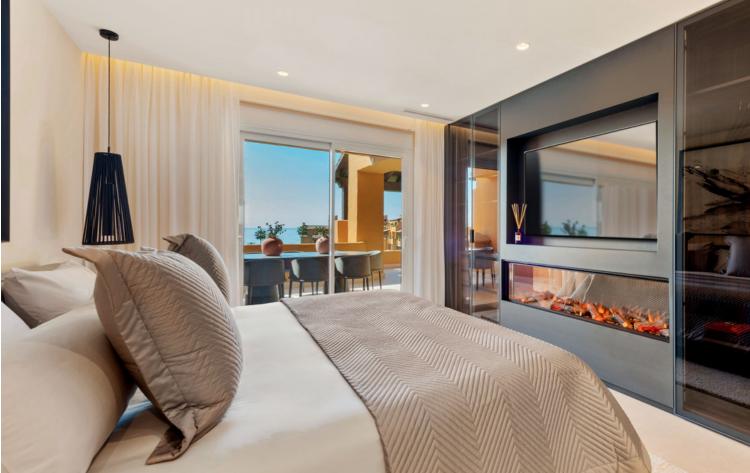

## Apartment

Rubbish: 124 EUR / year

Community: 6,000 EUR / year IBI: 523 EUR / year

This splendid 4-bedroom, 3-bathroom beachfront residence undergone recent full high-quality renovation and is ready to move in, represents a rare chance to acquire a unique property on the New Golden Mile of Estepona. Facing south, it boasts approximately 190 square meters of living area coupled with a 55 square meter private terrace, offering spectacular views of the Mediterranean Sea, the pool, and well maintained gardens. The apartment is outfitted with premium amenities, including sophisticated flooring, a state-of-the-art open kitchen featuring german branded appliances like Miele, select modern furniture, custom-designed wardrobes, a high-end Bang & Olufsen audio system, and a electric fireplace. The residence is completed with an underground parking space and a storage unit. Nestled within the prestigious Los Granados del Mar complex, known for its scenic sea views, this exclusive community on the New Golden Mile is unrivaled. The meticulously landscaped gardens and top-tier facilities, such as a restaurant on the premises, a heated indoor swimming pool, two outdoor swimming pools, a fitness center, a Turkish bath, a sauna, a Jacuzzi, and round-the-clock security, elevate the living experience. Direct access to the beach and proximity to a plethora of conveniences, including retail outlets, educational institutions, upscale dining options, the recently developed Laguna Villa complex, and Estepona's town center, further enhance its appeal.