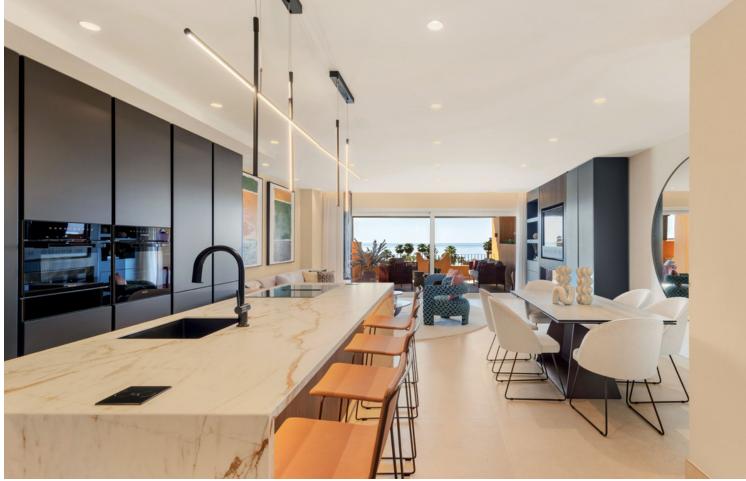

## Apartment

Rubbish: 124 EUR / year

Community: 6,000 EUR / year IBI: 523 EUR / year

This splendid 4-bedroom, 3-bathroom beachfront residence undergone recent full high-quality renovation and is ready to move in, represents a rare chance to acquire a unique property on the New Golden Mile of Estepona. Facing south, it boasts approximately 190 square meters of living area coupled with a 55 square meter private terrace, offering spectacular views of the Mediterranean Sea, the pool, and well maintained gardens. The apartment is outfitted with premium amenities, including sophisticated flooring, a state-of-the-art open kitchen featuring german branded appliances like Miele, select modern furniture, custom-designed wardrobes, a high-end Bang & Olufsen audio system, and a electric fireplace. The residence is completed with an underground parking space and a storage unit. Nestled within the prestigious Los Granados del Mar complex, known for its scenic sea views, this exclusive community on the New Golden Mile is unrivaled. The meticulously landscaped gardens and top-tier facilities, such as a restaurant on the premises, a heated indoor swimming pool, two outdoor swimming pools, a fitness center, a Turkish bath, a sauna, a Jacuzzi, and round-the-clock security, elevate the living experience. Direct access to the beach and proximity to a plethora of conveniences, including retail outlets, educational institutions, upscale dining options, the recently developed Laguna Villa complex, and Estepona's town center, further enhance its appeal.