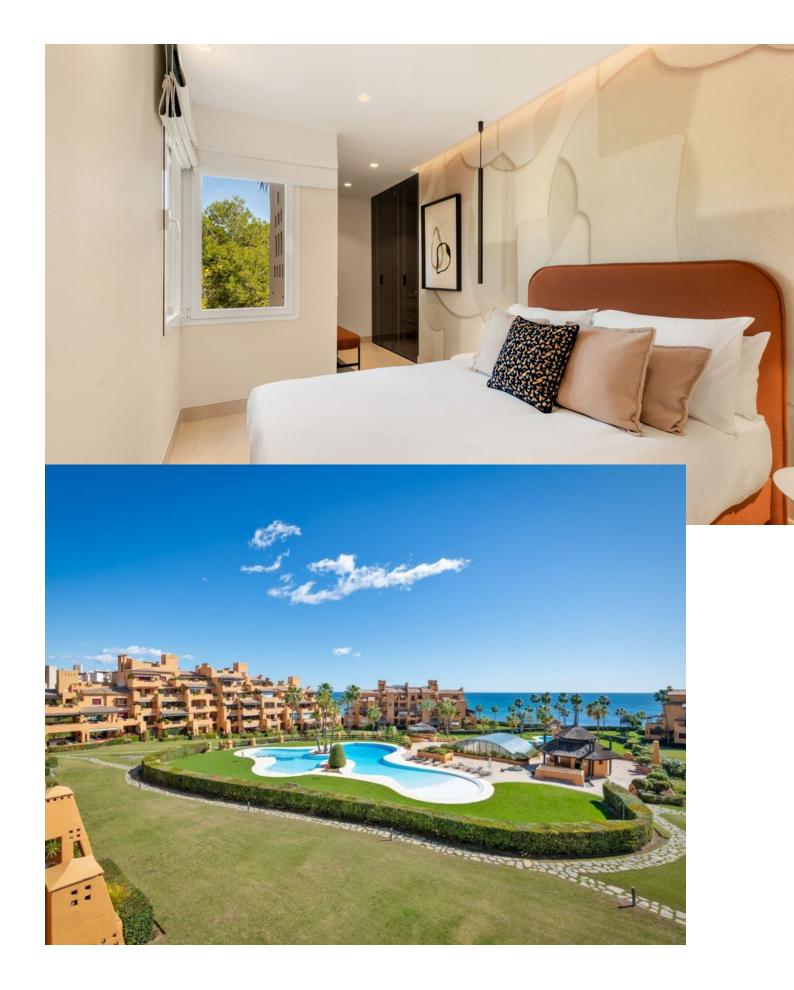

## Apartment

Rubbish: 124 EUR / year

Community: 6,000 EUR / year IBI: 523 EUR / year

This splendid 4-bedroom, 3-bathroom beachfront residence undergone recent full high-quality renovation and is ready to move in, represents a rare chance to acquire a unique property on the New Golden Mile of Estepona. Facing south, it boasts approximately 190 square meters of living area coupled with a 55 square meter private terrace, offering spectacular views of the Mediterranean Sea, the pool, and well maintained gardens. The apartment is outfitted with premium amenities, including sophisticated flooring, a state-of-the-art open kitchen featuring german branded appliances like Miele, select modern furniture, custom-designed wardrobes, a high-end Bang & Olufsen audio system, and a electric fireplace. The residence is completed with an underground parking space and a storage unit. Nestled within the prestigious Los Granados del Mar complex, known for its scenic sea views, this exclusive community on the New Golden Mile is unrivaled. The meticulously landscaped gardens and top-tier facilities, such as a restaurant on the premises, a heated indoor swimming pool, two outdoor swimming pools, a fitness center, a Turkish bath, a sauna, a Jacuzzi, and round-the-clock security, elevate the living experience. Direct access to the beach and proximity to a plethora of conveniences, including retail outlets, educational institutions, upscale dining options, the recently developed Laguna Villa complex, and Estepona's town center, further enhance its appeal.