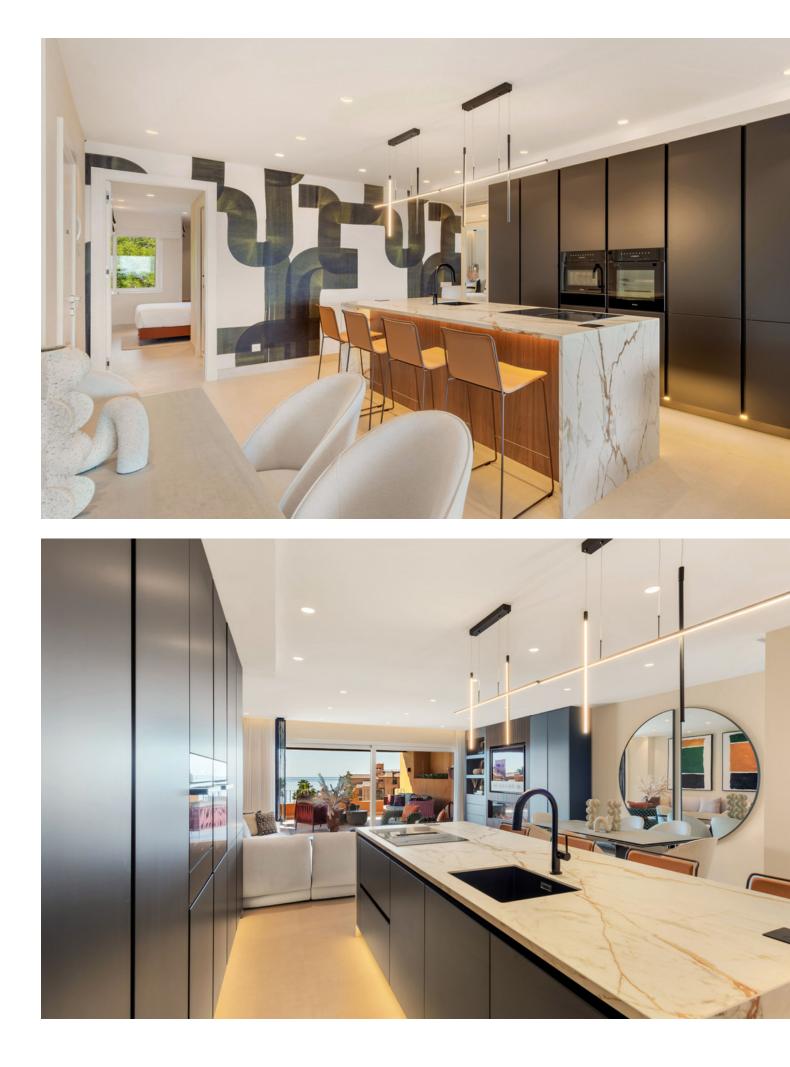

## Apartment

Rubbish: 124 EUR / year

Community: 6,000 EUR / year IBI: 523 EUR / year

This splendid 4-bedroom, 3-bathroom beachfront residence undergone recent full high-quality renovation and is ready to move in, represents a rare chance to acquire a unique property on the New Golden Mile of Estepona. Facing south, it boasts approximately 190 square meters of living area coupled with a 55 square meter private terrace, offering spectacular views of the Mediterranean Sea, the pool, and well maintained gardens. The apartment is outfitted with premium amenities, including sophisticated flooring, a state-of-the-art open kitchen featuring german branded appliances like Miele, select modern furniture, custom-designed wardrobes, a high-end Bang & Olufsen audio system, and a electric fireplace. The residence is completed with an underground parking space and a storage unit. Nestled within the prestigious Los Granados del Mar complex, known for its scenic sea views, this exclusive community on the New Golden Mile is unrivaled. The meticulously landscaped gardens and top-tier facilities, such as a restaurant on the premises, a heated indoor swimming pool, two outdoor swimming pools, a fitness center, a Turkish bath, a sauna, a Jacuzzi, and round-the-clock security, elevate the living experience. Direct access to the beach and proximity to a plethora of conveniences, including retail outlets, educational institutions, upscale dining options, the recently developed Laguna Villa complex, and Estepona's town center, further enhance its appeal.