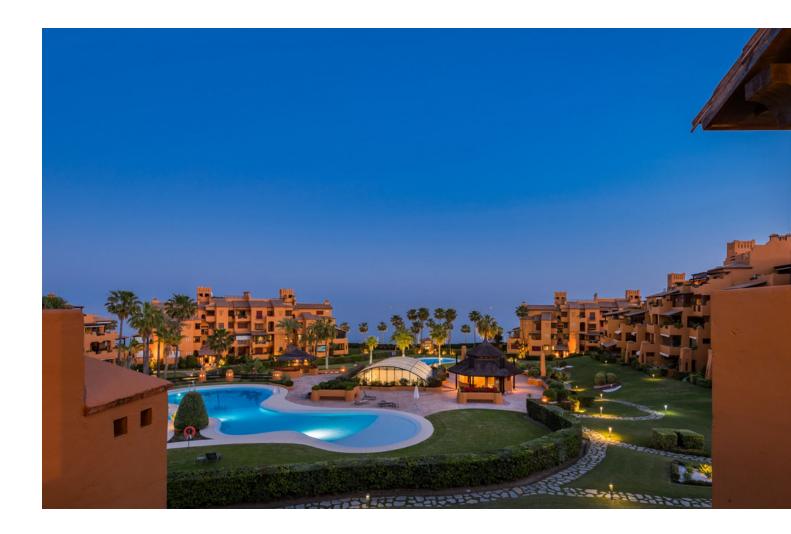

## Apartment

Rubbish: 124 EUR / year

Community: 6,000 EUR / year IBI: 523 EUR / year

This splendid 4-bedroom, 3-bathroom beachfront residence undergone recent full high-quality renovation and is ready to move in, represents a rare chance to acquire a unique property on the New Golden Mile of Estepona. Facing south, it boasts approximately 190 square meters of living area coupled with a 55 square meter private terrace, offering spectacular views of the Mediterranean Sea, the pool, and well maintained gardens. The apartment is outfitted with premium amenities, including sophisticated flooring, a state-of-the-art open kitchen featuring german branded appliances like Miele, select modern furniture, custom-designed wardrobes, a high-end Bang & Olufsen audio system, and a electric fireplace. The residence is completed with an underground parking space and a storage unit. Nestled within the prestigious Los Granados del Mar complex, known for its scenic sea views, this exclusive community on the New Golden Mile is unrivaled. The meticulously landscaped gardens and top-tier facilities, such as a restaurant on the premises, a heated indoor swimming pool, two outdoor swimming pools, a fitness center, a Turkish bath, a sauna, a Jacuzzi, and round-the-clock security, elevate the living experience. Direct access to the beach and proximity to a plethora of conveniences, including retail outlets, educational institutions, upscale dining options, the recently developed Laguna Villa complex, and Estepona's town center, further enhance its appeal.