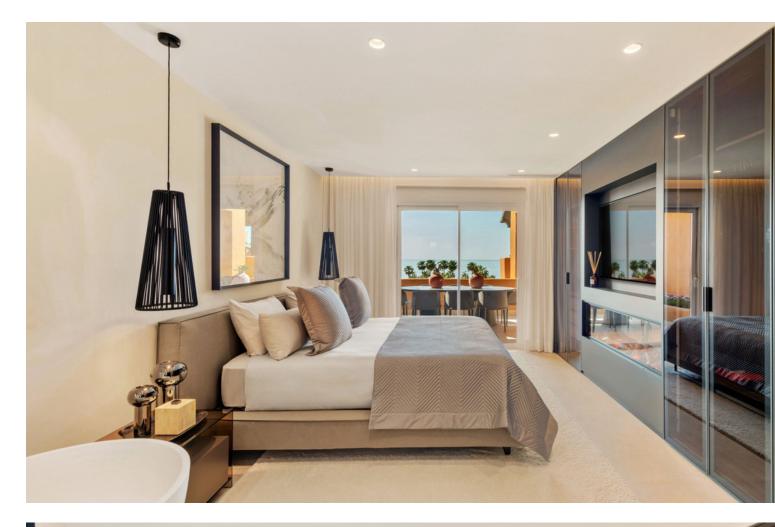

## Apartment

Rubbish: 124 EUR / year

Community: 6,000 EUR / year IBI: 523 EUR / year

This splendid 4-bedroom, 3-bathroom beachfront residence undergone recent full high-quality renovation and is ready to move in, represents a rare chance to acquire a unique property on the New Golden Mile of Estepona. Facing south, it boasts approximately 190 square meters of living area coupled with a 55 square meter private terrace, offering spectacular views of the Mediterranean Sea, the pool, and well maintained gardens. The apartment is outfitted with premium amenities, including sophisticated flooring, a state-of-the-art open kitchen featuring german branded appliances like Miele, select modern furniture, custom-designed wardrobes, a high-end Bang & Olufsen audio system, and a electric fireplace. The residence is completed with an underground parking space and a storage unit. Nestled within the prestigious Los Granados del Mar complex, known for its scenic sea views, this exclusive community on the New Golden Mile is unrivaled. The meticulously landscaped gardens and top-tier facilities, such as a restaurant on the premises, a heated indoor swimming pool, two outdoor swimming pools, a fitness center, a Turkish bath, a sauna, a Jacuzzi, and round-the-clock security, elevate the living experience. Direct access to the beach and proximity to a plethora of conveniences, including retail outlets, educational institutions, upscale dining options, the recently developed Laguna Villa complex, and Estepona's town center, further enhance its appeal.