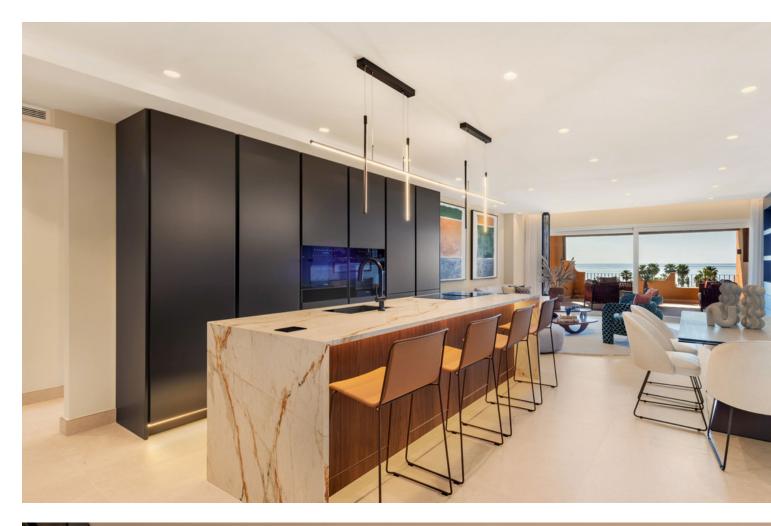

## Apartment

Rubbish: 124 EUR / year

Community: 6,000 EUR / year IBI: 523 EUR / year

This splendid 4-bedroom, 3-bathroom beachfront residence undergone recent full high-quality renovation and is ready to move in, represents a rare chance to acquire a unique property on the New Golden Mile of Estepona. Facing south, it boasts approximately 190 square meters of living area coupled with a 55 square meter private terrace, offering spectacular views of the Mediterranean Sea, the pool, and well maintained gardens. The apartment is outfitted with premium amenities, including sophisticated flooring, a state-of-the-art open kitchen featuring german branded appliances like Miele, select modern furniture, custom-designed wardrobes, a high-end Bang & Olufsen audio system, and a electric fireplace. The residence is completed with an underground parking space and a storage unit. Nestled within the prestigious Los Granados del Mar complex, known for its scenic sea views, this exclusive community on the New Golden Mile is unrivaled. The meticulously landscaped gardens and top-tier facilities, such as a restaurant on the premises, a heated indoor swimming pool, two outdoor swimming pools, a fitness center, a Turkish bath, a sauna, a Jacuzzi, and round-the-clock security, elevate the living experience. Direct access to the beach and proximity to a plethora of conveniences, including retail outlets, educational institutions, upscale dining options, the recently developed Laguna Villa complex, and Estepona's town center, further enhance its appeal.