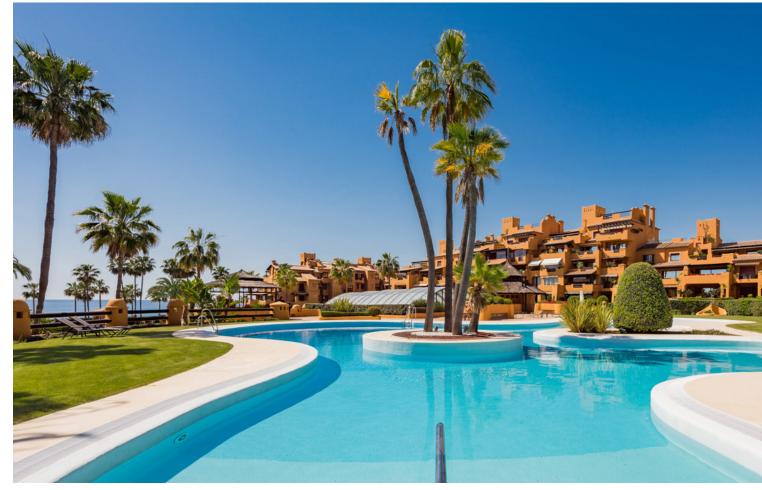

## Apartment

Rubbish: 124 EUR / year

Community: 6,000 EUR / year IBI: 523 EUR / year

This splendid 4-bedroom, 3-bathroom beachfront residence undergone recent full high-quality renovation and is ready to move in, represents a rare chance to acquire a unique property on the New Golden Mile of Estepona. Facing south, it boasts approximately 190 square meters of living area coupled with a 55 square meter private terrace, offering spectacular views of the Mediterranean Sea, the pool, and well maintained gardens. The apartment is outfitted with premium amenities, including sophisticated flooring, a state-of-the-art open kitchen featuring german branded appliances like Miele, select modern furniture, custom-designed wardrobes, a high-end Bang & Olufsen audio system, and a electric fireplace. The residence is completed with an underground parking space and a storage unit. Nestled within the prestigious Los Granados del Mar complex, known for its scenic sea views, this exclusive community on the New Golden Mile is unrivaled. The meticulously landscaped gardens and top-tier facilities, such as a restaurant on the premises, a heated indoor swimming pool, two outdoor swimming pools, a fitness center, a Turkish bath, a sauna, a Jacuzzi, and round-the-clock security, elevate the living experience. Direct access to the beach and proximity to a plethora of conveniences, including retail outlets, educational institutions, upscale dining options, the recently developed Laguna Villa complex, and Estepona's town center, further enhance its appeal.