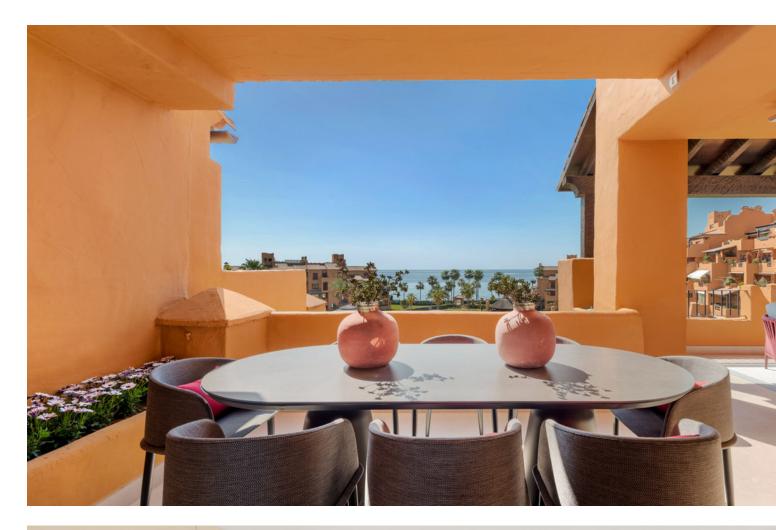

## Apartment

Rubbish: 124 EUR / year

Community: 6,000 EUR / year IBI: 523 EUR / year

This splendid 4-bedroom, 3-bathroom beachfront residence undergone recent full high-quality renovation and is ready to move in, represents a rare chance to acquire a unique property on the New Golden Mile of Estepona. Facing south, it boasts approximately 190 square meters of living area coupled with a 55 square meter private terrace, offering spectacular views of the Mediterranean Sea, the pool, and well maintained gardens. The apartment is outfitted with premium amenities, including sophisticated flooring, a state-of-the-art open kitchen featuring german branded appliances like Miele, select modern furniture, custom-designed wardrobes, a high-end Bang & Olufsen audio system, and a electric fireplace. The residence is completed with an underground parking space and a storage unit. Nestled within the prestigious Los Granados del Mar complex, known for its scenic sea views, this exclusive community on the New Golden Mile is unrivaled. The meticulously landscaped gardens and top-tier facilities, such as a restaurant on the premises, a heated indoor swimming pool, two outdoor swimming pools, a fitness center, a Turkish bath, a sauna, a Jacuzzi, and round-the-clock security, elevate the living experience. Direct access to the beach and proximity to a plethora of conveniences, including retail outlets, educational institutions, upscale dining options, the recently developed Laguna Villa complex, and Estepona's town center, further enhance its appeal.