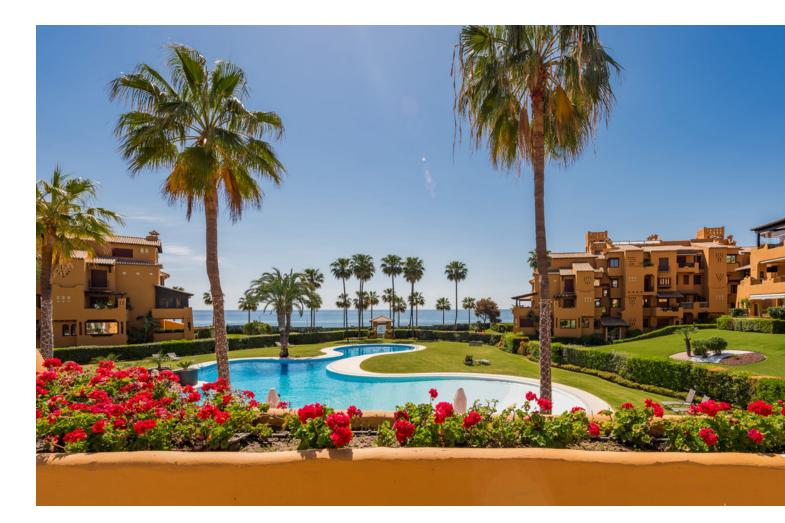

## Apartment

Rubbish: 124 EUR / year

Community: 6,000 EUR / year IBI: 523 EUR / year

This splendid 4-bedroom, 3-bathroom beachfront residence undergone recent full high-quality renovation and is ready to move in, represents a rare chance to acquire a unique property on the New Golden Mile of Estepona. Facing south, it boasts approximately 190 square meters of living area coupled with a 55 square meter private terrace, offering spectacular views of the Mediterranean Sea, the pool, and well maintained gardens. The apartment is outfitted with premium amenities, including sophisticated flooring, a state-of-the-art open kitchen featuring german branded appliances like Miele, select modern furniture, custom-designed wardrobes, a high-end Bang & Olufsen audio system, and a electric fireplace. The residence is completed with an underground parking space and a storage unit. Nestled within the prestigious Los Granados del Mar complex, known for its scenic sea views, this exclusive community on the New Golden Mile is unrivaled. The meticulously landscaped gardens and top-tier facilities, such as a restaurant on the premises, a heated indoor swimming pool, two outdoor swimming pools, a fitness center, a Turkish bath, a sauna, a Jacuzzi, and round-the-clock security, elevate the living experience. Direct access to the beach and proximity to a plethora of conveniences, including retail outlets, educational institutions, upscale dining options, the recently developed Laguna Villa complex, and Estepona's town center, further enhance its appeal.