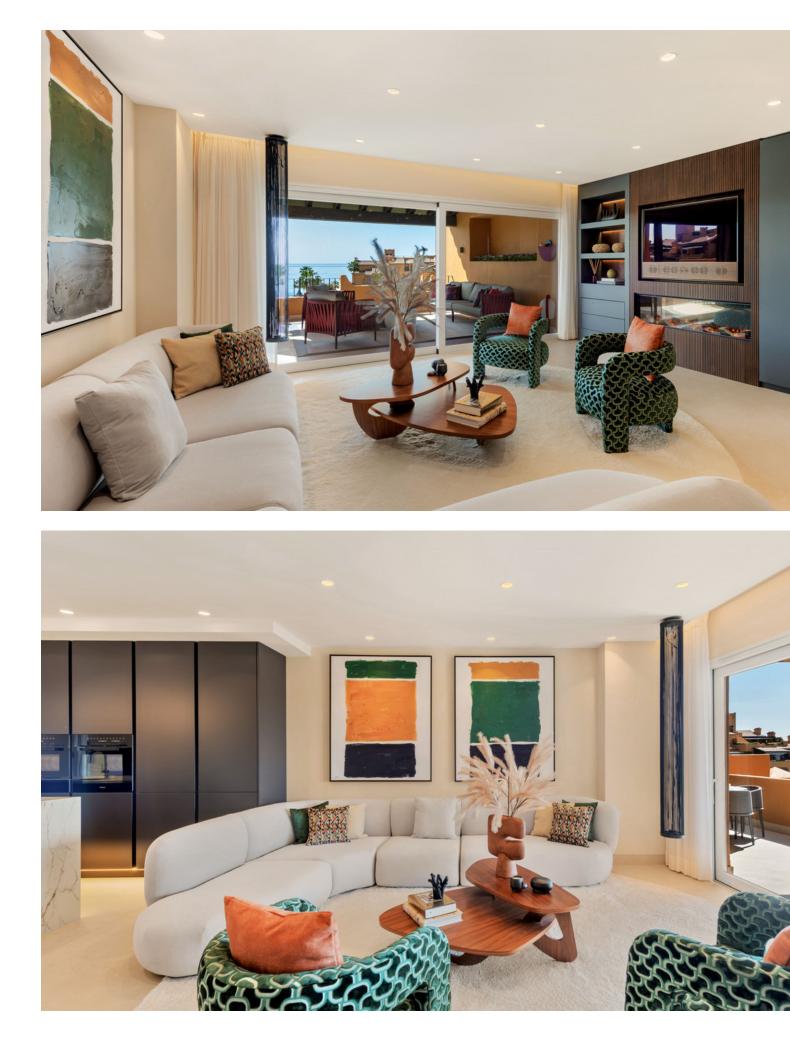

## Apartment

Rubbish: 124 EUR / year

Community: 6,000 EUR / year IBI: 523 EUR / year

This splendid 4-bedroom, 3-bathroom beachfront residence undergone recent full high-quality renovation and is ready to move in, represents a rare chance to acquire a unique property on the New Golden Mile of Estepona. Facing south, it boasts approximately 190 square meters of living area coupled with a 55 square meter private terrace, offering spectacular views of the Mediterranean Sea, the pool, and well maintained gardens. The apartment is outfitted with premium amenities, including sophisticated flooring, a state-of-the-art open kitchen featuring german branded appliances like Miele, select modern furniture, custom-designed wardrobes, a high-end Bang & Olufsen audio system, and a electric fireplace. The residence is completed with an underground parking space and a storage unit. Nestled within the prestigious Los Granados del Mar complex, known for its scenic sea views, this exclusive community on the New Golden Mile is unrivaled. The meticulously landscaped gardens and top-tier facilities, such as a restaurant on the premises, a heated indoor swimming pool, two outdoor swimming pools, a fitness center, a Turkish bath, a sauna, a Jacuzzi, and round-the-clock security, elevate the living experience. Direct access to the beach and proximity to a plethora of conveniences, including retail outlets, educational institutions, upscale dining options, the recently developed Laguna Villa complex, and Estepona's town center, further enhance its appeal.