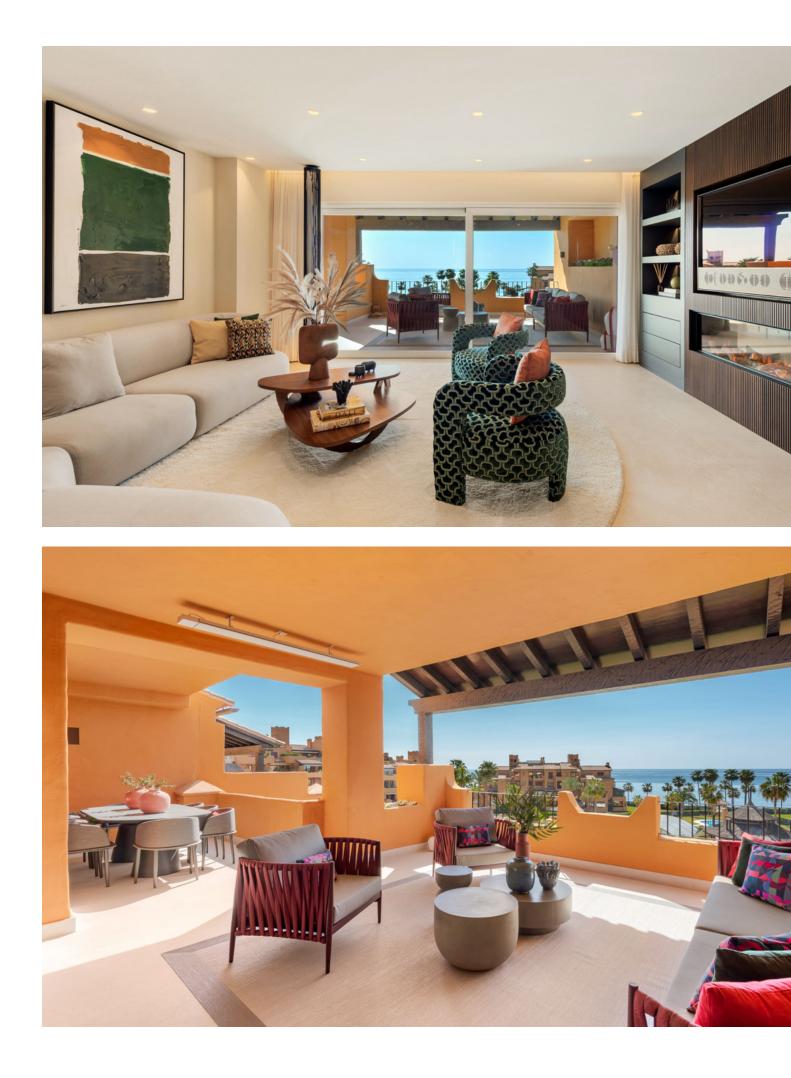

## Apartment

Rubbish: 124 EUR / year

Community: 6,000 EUR / year IBI: 523 EUR / year

This splendid 4-bedroom, 3-bathroom beachfront residence undergone recent full high-quality renovation and is ready to move in, represents a rare chance to acquire a unique property on the New Golden Mile of Estepona. Facing south, it boasts approximately 190 square meters of living area coupled with a 55 square meter private terrace, offering spectacular views of the Mediterranean Sea, the pool, and well maintained gardens. The apartment is outfitted with premium amenities, including sophisticated flooring, a state-of-the-art open kitchen featuring german branded appliances like Miele, select modern furniture, custom-designed wardrobes, a high-end Bang & Olufsen audio system, and a electric fireplace. The residence is completed with an underground parking space and a storage unit. Nestled within the prestigious Los Granados del Mar complex, known for its scenic sea views, this exclusive community on the New Golden Mile is unrivaled. The meticulously landscaped gardens and top-tier facilities, such as a restaurant on the premises, a heated indoor swimming pool, two outdoor swimming pools, a fitness center, a Turkish bath, a sauna, a Jacuzzi, and round-the-clock security, elevate the living experience. Direct access to the beach and proximity to a plethora of conveniences, including retail outlets, educational institutions, upscale dining options, the recently developed Laguna Villa complex, and Estepona's town center, further enhance its appeal.