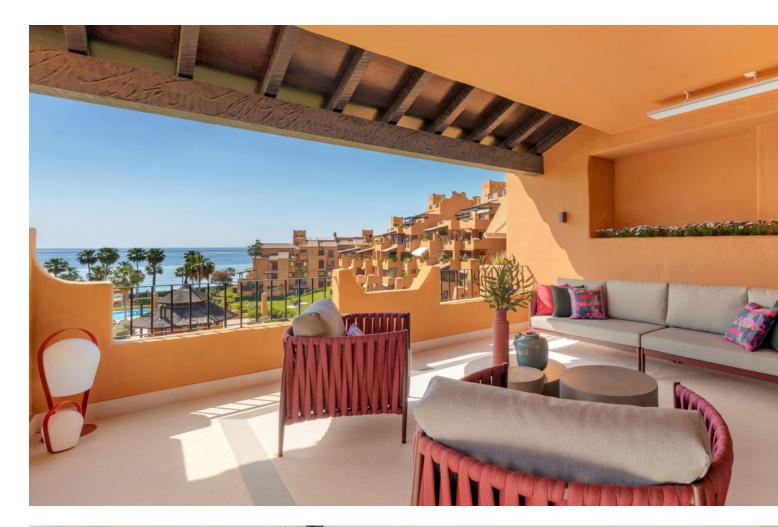

## Apartment

Rubbish: 124 EUR / year

Community: 6,000 EUR / year IBI: 523 EUR / year

This splendid 4-bedroom, 3-bathroom beachfront residence undergone recent full high-quality renovation and is ready to move in, represents a rare chance to acquire a unique property on the New Golden Mile of Estepona. Facing south, it boasts approximately 190 square meters of living area coupled with a 55 square meter private terrace, offering spectacular views of the Mediterranean Sea, the pool, and well maintained gardens. The apartment is outfitted with premium amenities, including sophisticated flooring, a state-of-the-art open kitchen featuring german branded appliances like Miele, select modern furniture, custom-designed wardrobes, a high-end Bang & Olufsen audio system, and a electric fireplace. The residence is completed with an underground parking space and a storage unit. Nestled within the prestigious Los Granados del Mar complex, known for its scenic sea views, this exclusive community on the New Golden Mile is unrivaled. The meticulously landscaped gardens and top-tier facilities, such as a restaurant on the premises, a heated indoor swimming pool, two outdoor swimming pools, a fitness center, a Turkish bath, a sauna, a Jacuzzi, and round-the-clock security, elevate the living experience. Direct access to the beach and proximity to a plethora of conveniences, including retail outlets, educational institutions, upscale dining options, the recently developed Laguna Villa complex, and Estepona's town center, further enhance its appeal.