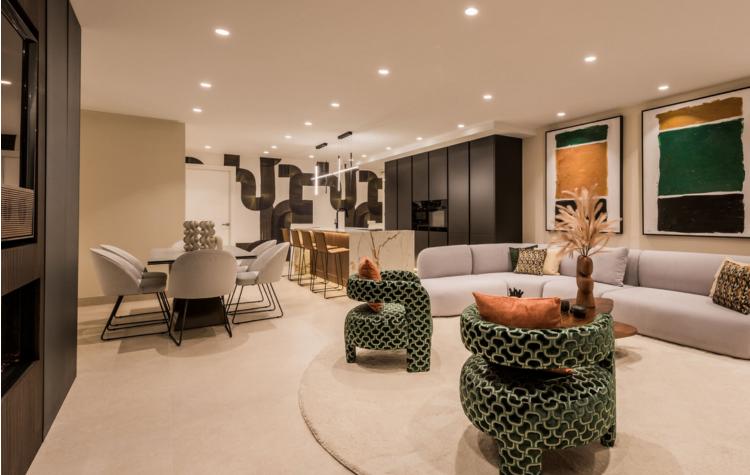

## Apartment

Rubbish: 124 EUR / year

Community: 6,000 EUR / year IBI: 523 EUR / year

This splendid 4-bedroom, 3-bathroom beachfront residence undergone recent full high-quality renovation and is ready to move in, represents a rare chance to acquire a unique property on the New Golden Mile of Estepona. Facing south, it boasts approximately 190 square meters of living area coupled with a 55 square meter private terrace, offering spectacular views of the Mediterranean Sea, the pool, and well maintained gardens. The apartment is outfitted with premium amenities, including sophisticated flooring, a state-of-the-art open kitchen featuring german branded appliances like Miele, select modern furniture, custom-designed wardrobes, a high-end Bang & Olufsen audio system, and a electric fireplace. The residence is completed with an underground parking space and a storage unit. Nestled within the prestigious Los Granados del Mar complex, known for its scenic sea views, this exclusive community on the New Golden Mile is unrivaled. The meticulously landscaped gardens and top-tier facilities, such as a restaurant on the premises, a heated indoor swimming pool, two outdoor swimming pools, a fitness center, a Turkish bath, a sauna, a Jacuzzi, and round-the-clock security, elevate the living experience. Direct access to the beach and proximity to a plethora of conveniences, including retail outlets, educational institutions, upscale dining options, the recently developed Laguna Villa complex, and Estepona's town center, further enhance its appeal.