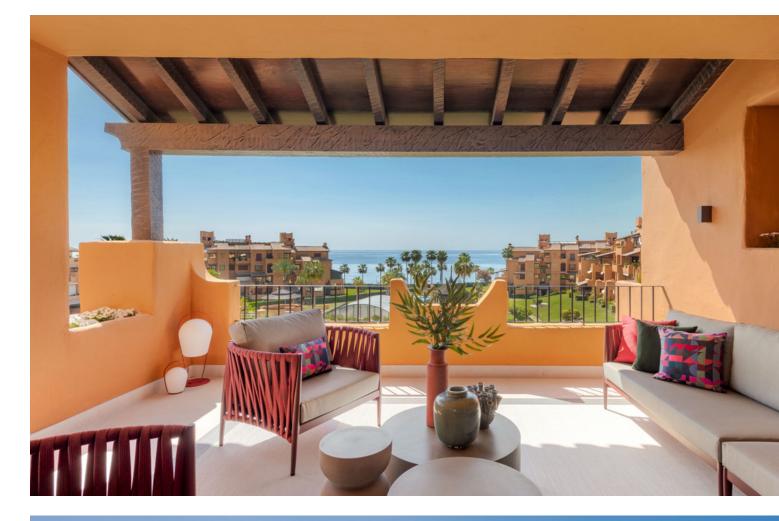

## Apartment

Rubbish: 124 EUR / year

Community: 6,000 EUR / year IBI: 523 EUR / year

This splendid 4-bedroom, 3-bathroom beachfront residence undergone recent full high-quality renovation and is ready to move in, represents a rare chance to acquire a unique property on the New Golden Mile of Estepona. Facing south, it boasts approximately 190 square meters of living area coupled with a 55 square meter private terrace, offering spectacular views of the Mediterranean Sea, the pool, and well maintained gardens. The apartment is outfitted with premium amenities, including sophisticated flooring, a state-of-the-art open kitchen featuring german branded appliances like Miele, select modern furniture, custom-designed wardrobes, a high-end Bang & Olufsen audio system, and a electric fireplace. The residence is completed with an underground parking space and a storage unit. Nestled within the prestigious Los Granados del Mar complex, known for its scenic sea views, this exclusive community on the New Golden Mile is unrivaled. The meticulously landscaped gardens and top-tier facilities, such as a restaurant on the premises, a heated indoor swimming pool, two outdoor swimming pools, a fitness center, a Turkish bath, a sauna, a Jacuzzi, and round-the-clock security, elevate the living experience. Direct access to the beach and proximity to a plethora of conveniences, including retail outlets, educational institutions, upscale dining options, the recently developed Laguna Villa complex, and Estepona's town center, further enhance its appeal.