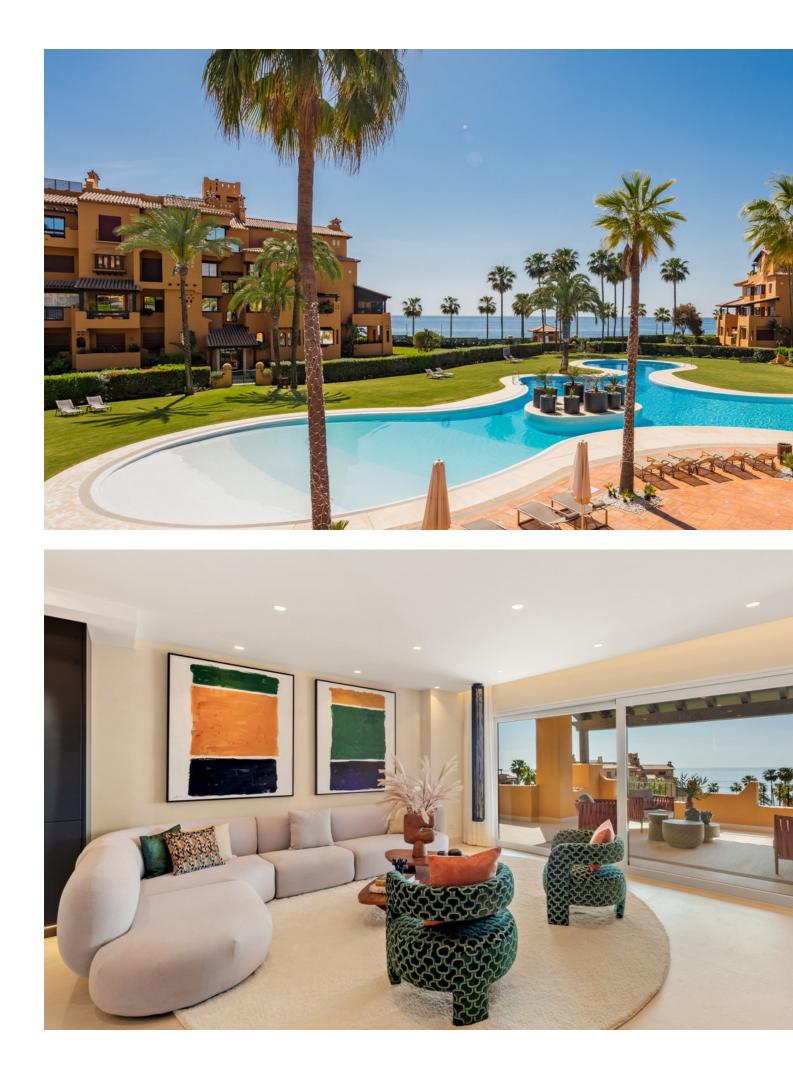

## Apartment

Rubbish: 124 EUR / year

Community: 6,000 EUR / year IBI: 523 EUR / year

This splendid 4-bedroom, 3-bathroom beachfront residence undergone recent full high-quality renovation and is ready to move in, represents a rare chance to acquire a unique property on the New Golden Mile of Estepona. Facing south, it boasts approximately 190 square meters of living area coupled with a 55 square meter private terrace, offering spectacular views of the Mediterranean Sea, the pool, and well maintained gardens. The apartment is outfitted with premium amenities, including sophisticated flooring, a state-of-the-art open kitchen featuring german branded appliances like Miele, select modern furniture, custom-designed wardrobes, a high-end Bang & Olufsen audio system, and a electric fireplace. The residence is completed with an underground parking space and a storage unit. Nestled within the prestigious Los Granados del Mar complex, known for its scenic sea views, this exclusive community on the New Golden Mile is unrivaled. The meticulously landscaped gardens and top-tier facilities, such as a restaurant on the premises, a heated indoor swimming pool, two outdoor swimming pools, a fitness center, a Turkish bath, a sauna, a Jacuzzi, and round-the-clock security, elevate the living experience. Direct access to the beach and proximity to a plethora of conveniences, including retail outlets, educational institutions, upscale dining options, the recently developed Laguna Villa complex, and Estepona's town center, further enhance its appeal.