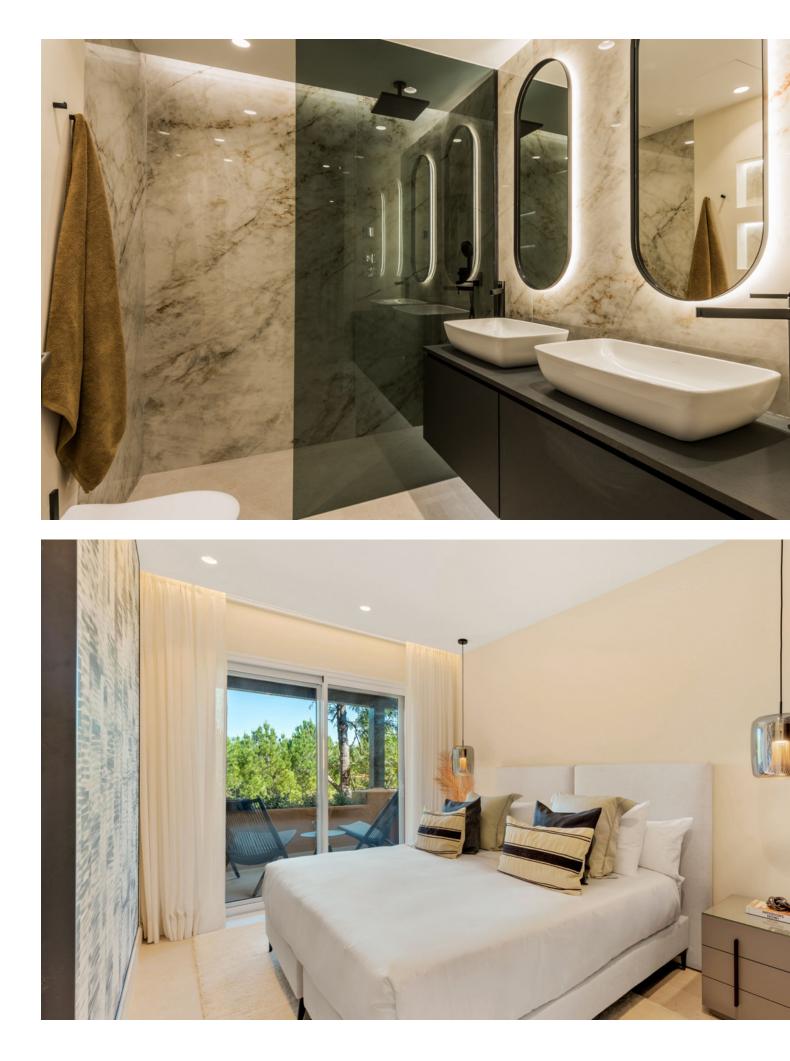

## Apartment

Rubbish: 124 EUR / year

Community: 6,000 EUR / year IBI: 523 EUR / year

This splendid 4-bedroom, 3-bathroom beachfront residence undergone recent full high-quality renovation and is ready to move in, represents a rare chance to acquire a unique property on the New Golden Mile of Estepona. Facing south, it boasts approximately 190 square meters of living area coupled with a 55 square meter private terrace, offering spectacular views of the Mediterranean Sea, the pool, and well maintained gardens. The apartment is outfitted with premium amenities, including sophisticated flooring, a state-of-the-art open kitchen featuring german branded appliances like Miele, select modern furniture, custom-designed wardrobes, a high-end Bang & Olufsen audio system, and a electric fireplace. The residence is completed with an underground parking space and a storage unit. Nestled within the prestigious Los Granados del Mar complex, known for its scenic sea views, this exclusive community on the New Golden Mile is unrivaled. The meticulously landscaped gardens and top-tier facilities, such as a restaurant on the premises, a heated indoor swimming pool, two outdoor swimming pools, a fitness center, a Turkish bath, a sauna, a Jacuzzi, and round-the-clock security, elevate the living experience. Direct access to the beach and proximity to a plethora of conveniences, including retail outlets, educational institutions, upscale dining options, the recently developed Laguna Villa complex, and Estepona's town center, further enhance its appeal.