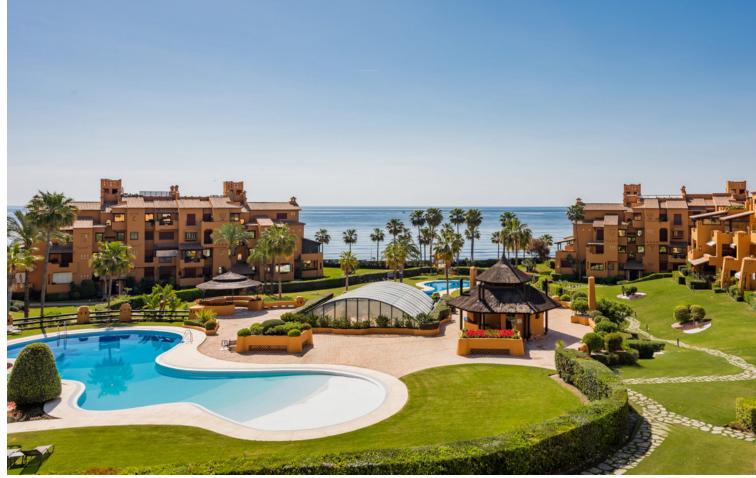

## Apartment

Rubbish: 124 EUR / year

Community: 6,000 EUR / year IBI: 523 EUR / year

This splendid 4-bedroom, 3-bathroom beachfront residence undergone recent full high-quality renovation and is ready to move in, represents a rare chance to acquire a unique property on the New Golden Mile of Estepona. Facing south, it boasts approximately 190 square meters of living area coupled with a 55 square meter private terrace, offering spectacular views of the Mediterranean Sea, the pool, and well maintained gardens. The apartment is outfitted with premium amenities, including sophisticated flooring, a state-of-the-art open kitchen featuring german branded appliances like Miele, select modern furniture, custom-designed wardrobes, a high-end Bang & Olufsen audio system, and a electric fireplace. The residence is completed with an underground parking space and a storage unit. Nestled within the prestigious Los Granados del Mar complex, known for its scenic sea views, this exclusive community on the New Golden Mile is unrivaled. The meticulously landscaped gardens and top-tier facilities, such as a restaurant on the premises, a heated indoor swimming pool, two outdoor swimming pools, a fitness center, a Turkish bath, a sauna, a Jacuzzi, and round-the-clock security, elevate the living experience. Direct access to the beach and proximity to a plethora of conveniences, including retail outlets, educational institutions, upscale dining options, the recently developed Laguna Villa complex, and Estepona's town center, further enhance its appeal.