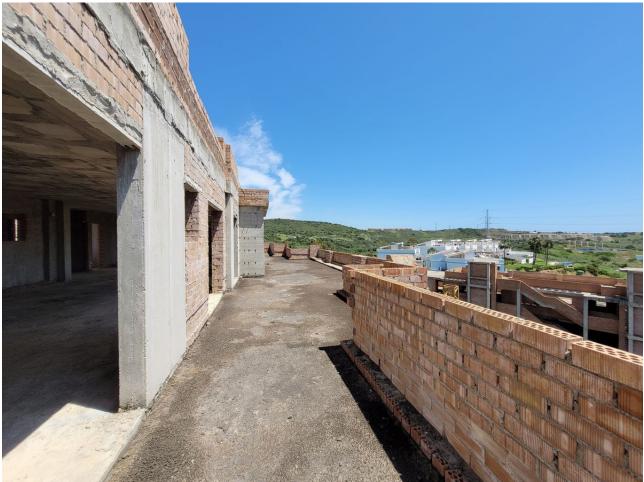

## Plot

Development land with constructed buildings situated on the golf course of Estepona with a land total size of just under 108.000,00M2, with a build allowance to construct a total of 593 apartments plus commercial buildings. This ideally located land is situated in the heart of Estepona golf and is made up of a total of 8 parcels of land all of which have planning under PM-3 and CA-5, with the allowance to construct PB+2 and PB+4. Each parcel of land is broken down into sectors or phases with each sector giving an allowance of properties to be built, ranging from 49 apartments in one sector to 274 apartments in another. The current structures in place consist of a total of 128 apartments, these units already have division horizontal and are on separate nota simples. It is possible to modify the structures and apply for the new licence to complete the buildings. The land is ideally located in a south west orientation with the infrastructure already in place, this is a great development opportunity within one of the Costa del Sols most up and coming areas of Estepona. Contact us now for further details.