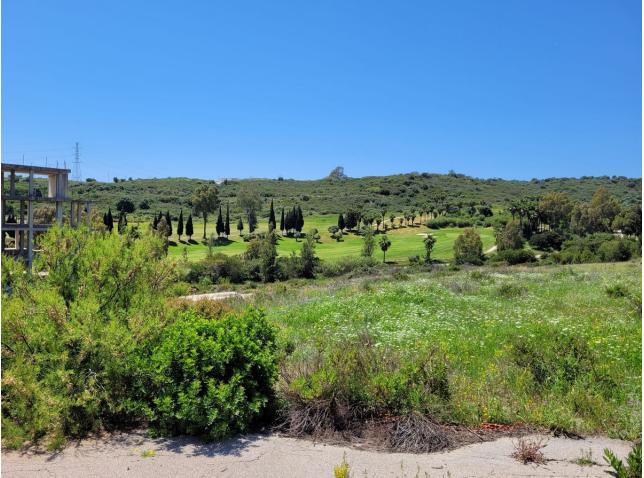

## Plot

Development land with constructed buildings situated on the golf course of Estepona with a land total size of just under 108.000,00M2, with a build allowance to construct a total of 593 apartments plus commercial buildings. This ideally located land is situated in the heart of Estepona golf and is made up of a total of 8 parcels of land all of which have planning under PM-3 and CA-5, with the allowance to construct PB+2 and PB+4. Each parcel of land is broken down into sectors or phases with each sector giving an allowance of properties to be built, ranging from 49 apartments in one sector to 274 apartments in another. The current structures in place consist of a total of 128 apartments, these units already have division horizontal and are on separate nota simples. It is possible to modify the structures and apply for the new licence to complete the buildings. The land is ideally located in a south west orientation with the infrastructure already in place, this is a great development opportunity within one of the Costa del Sols most up and coming areas of Estepona. Contact us now for further details.