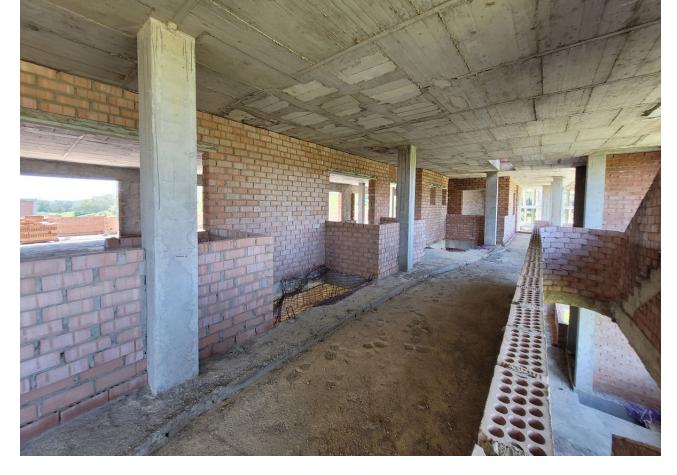

## Plot

Development land with constructed buildings situated on the golf course of Estepona with a land total size of just under 108.000,00M2, with a build allowance to construct a total of 593 apartments plus commercial buildings. This ideally located land is situated in the heart of Estepona golf and is made up of a total of 8 parcels of land all of which have planning under PM-3 and CA-5, with the allowance to construct PB+2 and PB+4. Each parcel of land is broken down into sectors or phases with each sector giving an allowance of properties to be built, ranging from 49 apartments in one sector to 274 apartments in another. The current structures in place consist of a total of 128 apartments, these units already have division horizontal and are on separate nota simples. It is possible to modify the structures and apply for the new licence to complete the buildings. The land is ideally located in a south west orientation with the infrastructure already in place, this is a great development opportunity within one of the Costa del Sols most up and coming areas of Estepona. Contact us now for further details.