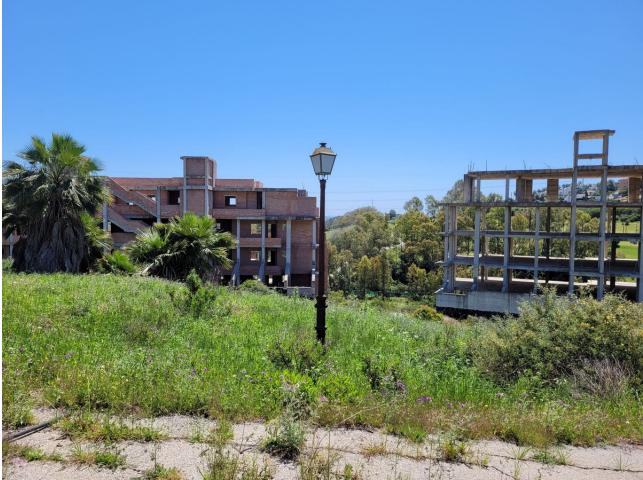

## Plot

Development land with constructed buildings situated on the golf course of Estepona with a land total size of just under 108.000,00M2, with a build allowance to construct a total of 593 apartments plus commercial buildings. This ideally located land is situated in the heart of Estepona golf and is made up of a total of 8 parcels of land all of which have planning under PM-3 and CA-5, with the allowance to construct PB+2 and PB+4. Each parcel of land is broken down into sectors or phases with each sector giving an allowance of properties to be built, ranging from 49 apartments in one sector to 274 apartments in another. The current structures in place consist of a total of 128 apartments, these units already have division horizontal and are on separate nota simples. It is possible to modify the structures and apply for the new licence to complete the buildings. The land is ideally located in a south west orientation with the infrastructure already in place, this is a great development opportunity within one of the Costa del Sols most up and coming areas of Estepona. Contact us now for further details.