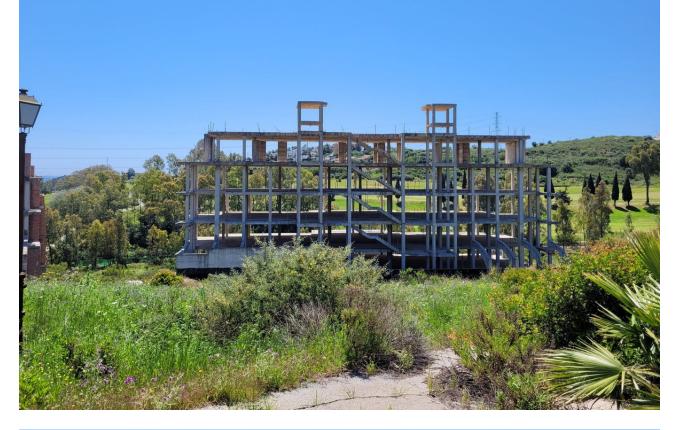

## Plot

Development land with constructed buildings situated on the golf course of Estepona with a land total size of just under 108.000,00M2, with a build allowance to construct a total of 593 apartments plus commercial buildings. This ideally located land is situated in the heart of Estepona golf and is made up of a total of 8 parcels of land all of which have planning under PM-3 and CA-5, with the allowance to construct PB+2 and PB+4. Each parcel of land is broken down into sectors or phases with each sector giving an allowance of properties to be built, ranging from 49 apartments in one sector to 274 apartments in another. The current structures in place consist of a total of 128 apartments, these units already have division horizontal and are on separate nota simples. It is possible to modify the structures and apply for the new licence to complete the buildings. The land is ideally located in a south west orientation with the infrastructure already in place, this is a great development opportunity within one of the Costa del Sols most up and coming areas of Estepona. Contact us now for further details.