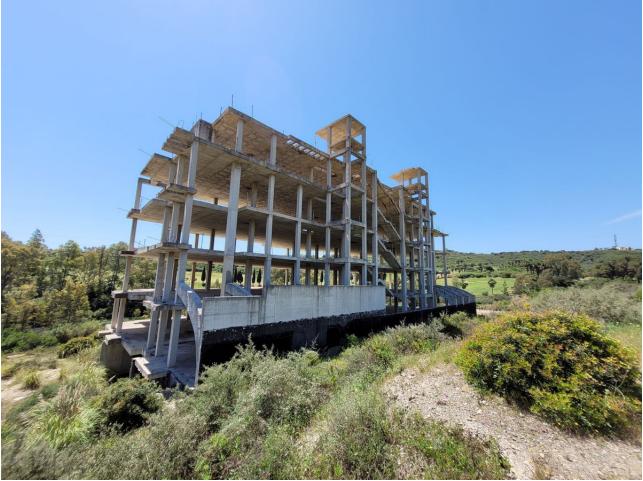

## Plot

Development land with constructed buildings situated on the golf course of Estepona with a land total size of just under 108.000,00M2, with a build allowance to construct a total of 593 apartments plus commercial buildings. This ideally located land is situated in the heart of Estepona golf and is made up of a total of 8 parcels of land all of which have planning under PM-3 and CA-5, with the allowance to construct PB+2 and PB+4. Each parcel of land is broken down into sectors or phases with each sector giving an allowance of properties to be built, ranging from 49 apartments in one sector to 274 apartments in another. The current structures in place consist of a total of 128 apartments, these units already have division horizontal and are on separate nota simples. It is possible to modify the structures and apply for the new licence to complete the buildings. The land is ideally located in a south west orientation with the infrastructure already in place, this is a great development opportunity within one of the Costa del Sols most up and coming areas of Estepona. Contact us now for further details.