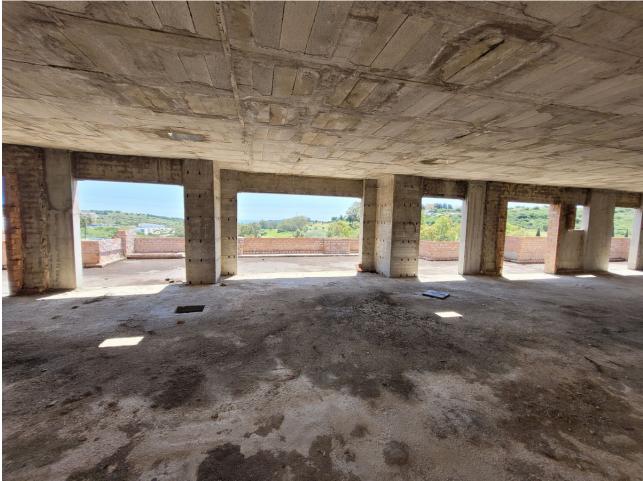

## Plot

Development land with constructed buildings situated on the golf course of Estepona with a land total size of just under 108.000,00M2, with a build allowance to construct a total of 593 apartments plus commercial buildings. This ideally located land is situated in the heart of Estepona golf and is made up of a total of 8 parcels of land all of which have planning under PM-3 and CA-5, with the allowance to construct PB+2 and PB+4. Each parcel of land is broken down into sectors or phases with each sector giving an allowance of properties to be built, ranging from 49 apartments in one sector to 274 apartments in another. The current structures in place consist of a total of 128 apartments, these units already have division horizontal and are on separate nota simples. It is possible to modify the structures and apply for the new licence to complete the buildings. The land is ideally located in a south west orientation with the infrastructure already in place, this is a great development opportunity within one of the Costa del Sols most up and coming areas of Estepona. Contact us now for further details.