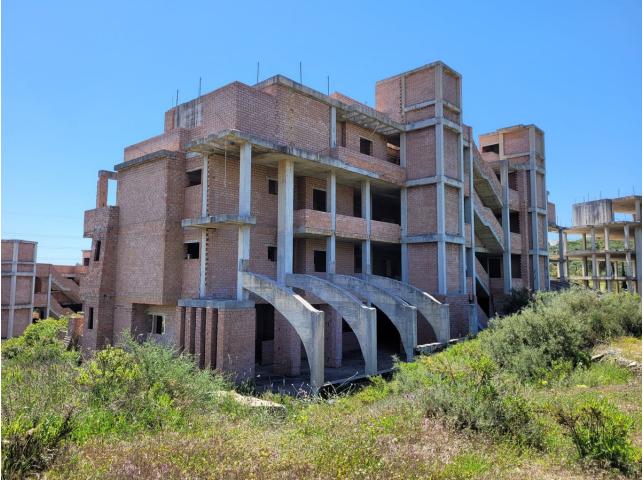

## Plot

Development land with constructed buildings situated on the golf course of Estepona with a land total size of just under 108.000,00M2, with a build allowance to construct a total of 593 apartments plus commercial buildings. This ideally located land is situated in the heart of Estepona golf and is made up of a total of 8 parcels of land all of which have planning under PM-3 and CA-5, with the allowance to construct PB+2 and PB+4. Each parcel of land is broken down into sectors or phases with each sector giving an allowance of properties to be built, ranging from 49 apartments in one sector to 274 apartments in another. The current structures in place consist of a total of 128 apartments, these units already have division horizontal and are on separate nota simples. It is possible to modify the structures and apply for the new licence to complete the buildings. The land is ideally located in a south west orientation with the infrastructure already in place, this is a great development opportunity within one of the Costa del Sols most up and coming areas of Estepona. Contact us now for further details.