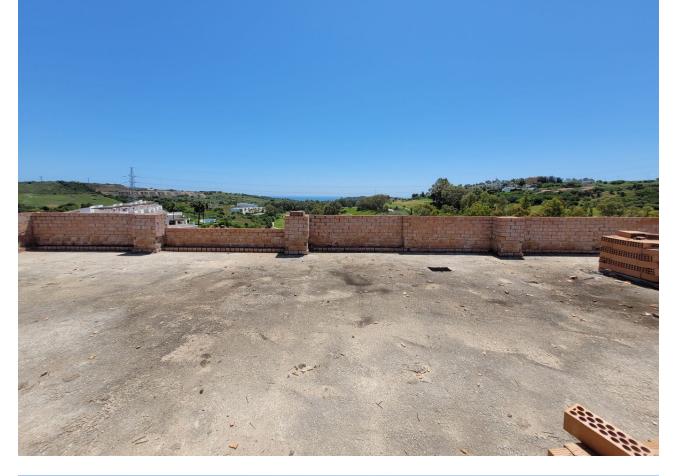

## Plot

Development land with constructed buildings situated on the golf course of Estepona with a land total size of just under 108.000,00M2, with a build allowance to construct a total of 593 apartments plus commercial buildings. This ideally located land is situated in the heart of Estepona golf and is made up of a total of 8 parcels of land all of which have planning under PM-3 and CA-5, with the allowance to construct PB+2 and PB+4. Each parcel of land is broken down into sectors or phases with each sector giving an allowance of properties to be built, ranging from 49 apartments in one sector to 274 apartments in another. The current structures in place consist of a total of 128 apartments, these units already have division horizontal and are on separate nota simples. It is possible to modify the structures and apply for the new licence to complete the buildings. The land is ideally located in a south west orientation with the infrastructure already in place, this is a great development opportunity within one of the Costa del Sols most up and coming areas of Estepona. Contact us now for further details.