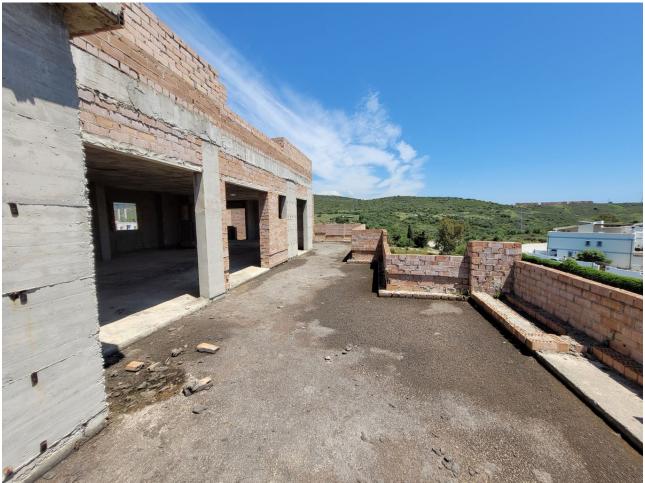

## Plot

Development land with constructed buildings situated on the golf course of Estepona with a land total size of just under 108.000,00M2, with a build allowance to construct a total of 593 apartments plus commercial buildings. This ideally located land is situated in the heart of Estepona golf and is made up of a total of 8 parcels of land all of which have planning under PM-3 and CA-5, with the allowance to construct PB+2 and PB+4. Each parcel of land is broken down into sectors or phases with each sector giving an allowance of properties to be built, ranging from 49 apartments in one sector to 274 apartments in another. The current structures in place consist of a total of 128 apartments, these units already have division horizontal and are on separate nota simples. It is possible to modify the structures and apply for the new licence to complete the buildings. The land is ideally located in a south west orientation with the infrastructure already in place, this is a great development opportunity within one of the Costa del Sols most up and coming areas of Estepona. Contact us now for further details.