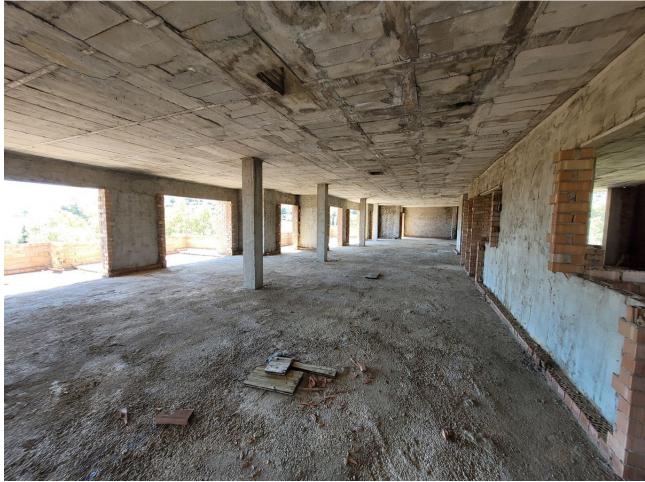

## Plot

Development land with constructed buildings situated on the golf course of Estepona with a land total size of just under 108.000,00M2, with a build allowance to construct a total of 593 apartments plus commercial buildings. This ideally located land is situated in the heart of Estepona golf and is made up of a total of 8 parcels of land all of which have planning under PM-3 and CA-5, with the allowance to construct PB+2 and PB+4. Each parcel of land is broken down into sectors or phases with each sector giving an allowance of properties to be built, ranging from 49 apartments in one sector to 274 apartments in another. The current structures in place consist of a total of 128 apartments, these units already have division horizontal and are on separate nota simples. It is possible to modify the structures and apply for the new licence to complete the buildings. The land is ideally located in a south west orientation with the infrastructure already in place, this is a great development opportunity within one of the Costa del Sols most up and coming areas of Estepona. Contact us now for further details.