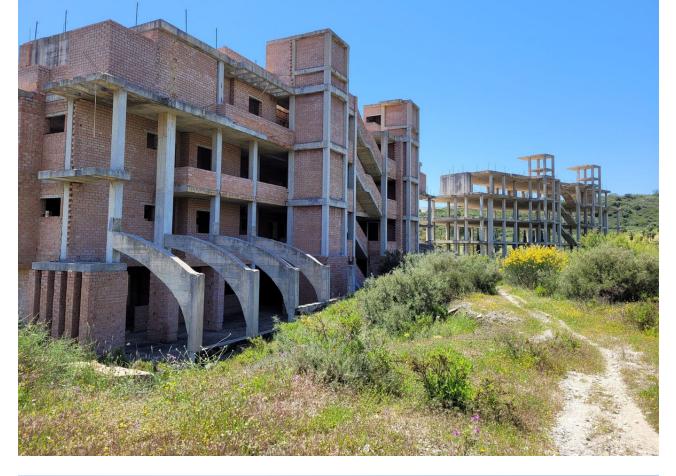

## Plot

Development land with constructed buildings situated on the golf course of Estepona with a land total size of just under 108.000,00M2, with a build allowance to construct a total of 593 apartments plus commercial buildings. This ideally located land is situated in the heart of Estepona golf and is made up of a total of 8 parcels of land all of which have planning under PM-3 and CA-5, with the allowance to construct PB+2 and PB+4. Each parcel of land is broken down into sectors or phases with each sector giving an allowance of properties to be built, ranging from 49 apartments in one sector to 274 apartments in another. The current structures in place consist of a total of 128 apartments, these units already have division horizontal and are on separate nota simples. It is possible to modify the structures and apply for the new licence to complete the buildings. The land is ideally located in a south west orientation with the infrastructure already in place, this is a great development opportunity within one of the Costa del Sols most up and coming areas of Estepona. Contact us now for further details.