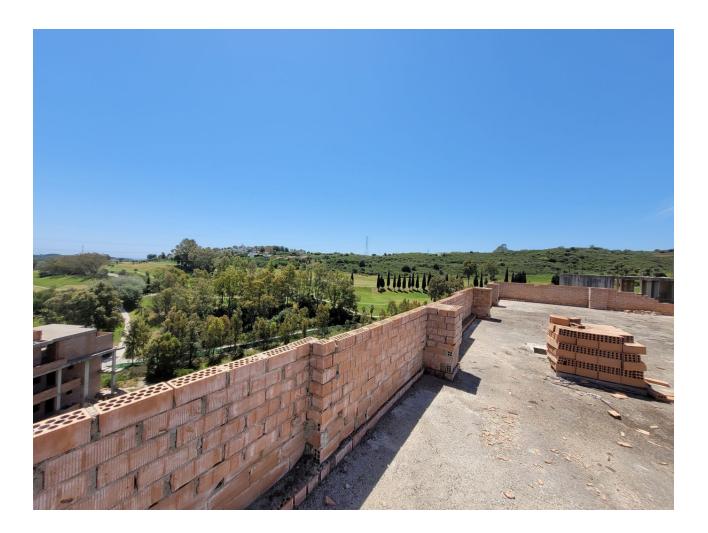

## Plot

Development land with constructed buildings situated on the golf course of Estepona with a land total size of just under 108.000,00M2, with a build allowance to construct a total of 593 apartments plus commercial buildings. This ideally located land is situated in the heart of Estepona golf and is made up of a total of 8 parcels of land all of which have planning under PM-3 and CA-5, with the allowance to construct PB+2 and PB+4. Each parcel of land is broken down into sectors or phases with each sector giving an allowance of properties to be built, ranging from 49 apartments in one sector to 274 apartments in another. The current structures in place consist of a total of 128 apartments, these units already have division horizontal and are on separate nota simples. It is possible to modify the structures and apply for the new licence to complete the buildings. The land is ideally located in a south west orientation with the infrastructure already in place, this is a great development opportunity within one of the Costa del Sols most up and coming areas of Estepona. Contact us now for further details.