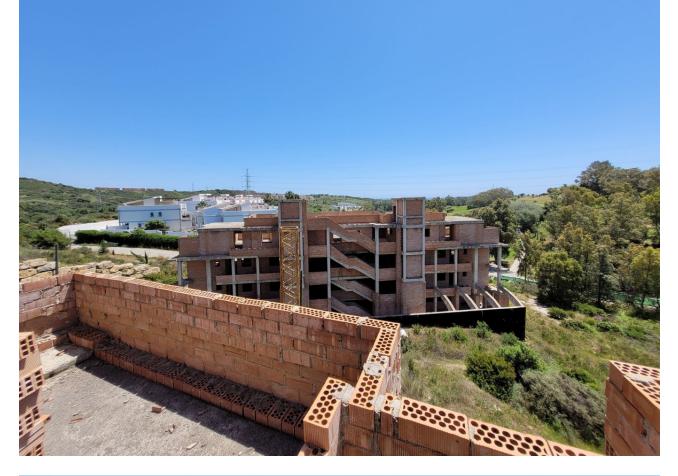

## Plot

Development land with constructed buildings situated on the golf course of Estepona with a land total size of just under 108.000,00M2, with a build allowance to construct a total of 593 apartments plus commercial buildings. This ideally located land is situated in the heart of Estepona golf and is made up of a total of 8 parcels of land all of which have planning under PM-3 and CA-5, with the allowance to construct PB+2 and PB+4. Each parcel of land is broken down into sectors or phases with each sector giving an allowance of properties to be built, ranging from 49 apartments in one sector to 274 apartments in another. The current structures in place consist of a total of 128 apartments, these units already have division horizontal and are on separate nota simples. It is possible to modify the structures and apply for the new licence to complete the buildings. The land is ideally located in a south west orientation with the infrastructure already in place, this is a great development opportunity within one of the Costa del Sols most up and coming areas of Estepona. Contact us now for further details.