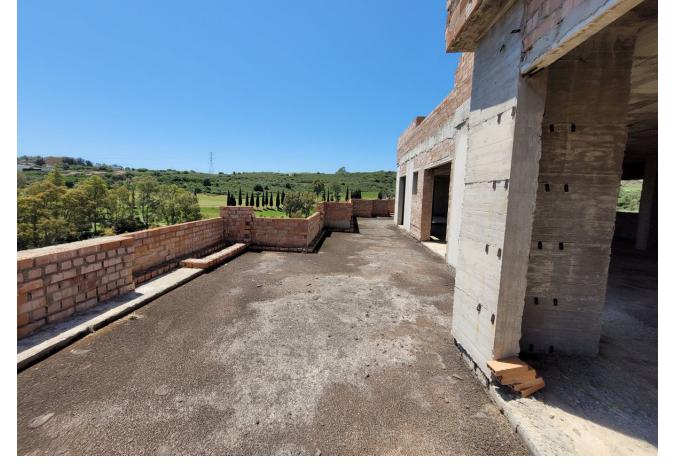

## Plot

Development land with constructed buildings situated on the golf course of Estepona with a land total size of just under 108.000,00M2, with a build allowance to construct a total of 593 apartments plus commercial buildings. This ideally located land is situated in the heart of Estepona golf and is made up of a total of 8 parcels of land all of which have planning under PM-3 and CA-5, with the allowance to construct PB+2 and PB+4. Each parcel of land is broken down into sectors or phases with each sector giving an allowance of properties to be built, ranging from 49 apartments in one sector to 274 apartments in another. The current structures in place consist of a total of 128 apartments, these units already have division horizontal and are on separate nota simples. It is possible to modify the structures and apply for the new licence to complete the buildings. The land is ideally located in a south west orientation with the infrastructure already in place, this is a great development opportunity within one of the Costa del Sols most up and coming areas of Estepona. Contact us now for further details.