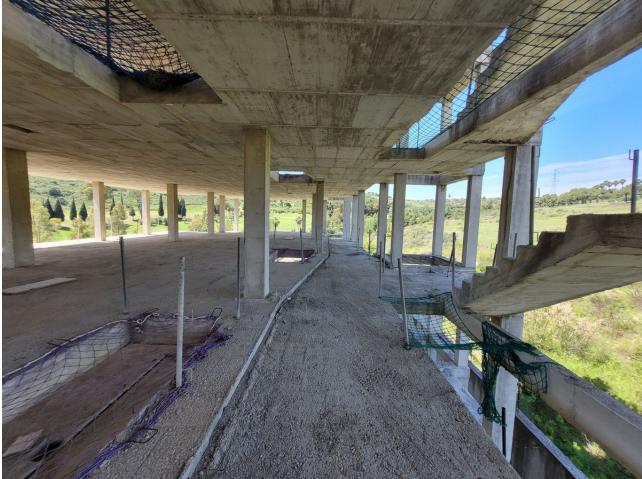

## Plot

Development land with constructed buildings situated on the golf course of Estepona with a land total size of just under 108.000,00M2, with a build allowance to construct a total of 593 apartments plus commercial buildings. This ideally located land is situated in the heart of Estepona golf and is made up of a total of 8 parcels of land all of which have planning under PM-3 and CA-5, with the allowance to construct PB+2 and PB+4. Each parcel of land is broken down into sectors or phases with each sector giving an allowance of properties to be built, ranging from 49 apartments in one sector to 274 apartments in another. The current structures in place consist of a total of 128 apartments, these units already have division horizontal and are on separate nota simples. It is possible to modify the structures and apply for the new licence to complete the buildings. The land is ideally located in a south west orientation with the infrastructure already in place, this is a great development opportunity within one of the Costa del Sols most up and coming areas of Estepona. Contact us now for further details.