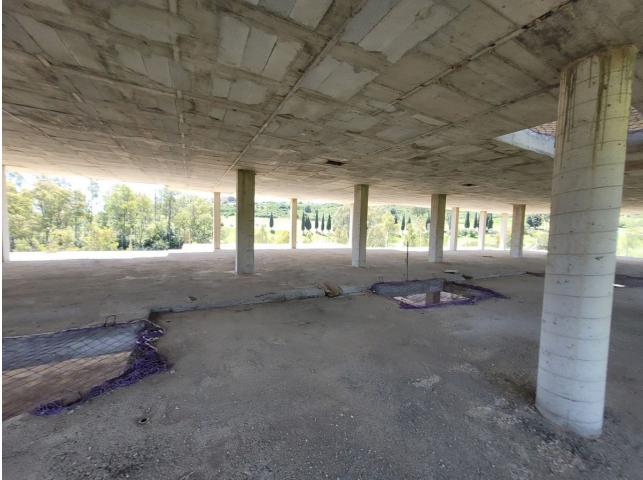

## Plot

Development land with constructed buildings situated on the golf course of Estepona with a land total size of just under 108.000,00M2, with a build allowance to construct a total of 593 apartments plus commercial buildings. This ideally located land is situated in the heart of Estepona golf and is made up of a total of 8 parcels of land all of which have planning under PM-3 and CA-5, with the allowance to construct PB+2 and PB+4. Each parcel of land is broken down into sectors or phases with each sector giving an allowance of properties to be built, ranging from 49 apartments in one sector to 274 apartments in another. The current structures in place consist of a total of 128 apartments, these units already have division horizontal and are on separate nota simples. It is possible to modify the structures and apply for the new licence to complete the buildings. The land is ideally located in a south west orientation with the infrastructure already in place, this is a great development opportunity within one of the Costa del Sols most up and coming areas of Estepona. Contact us now for further details.