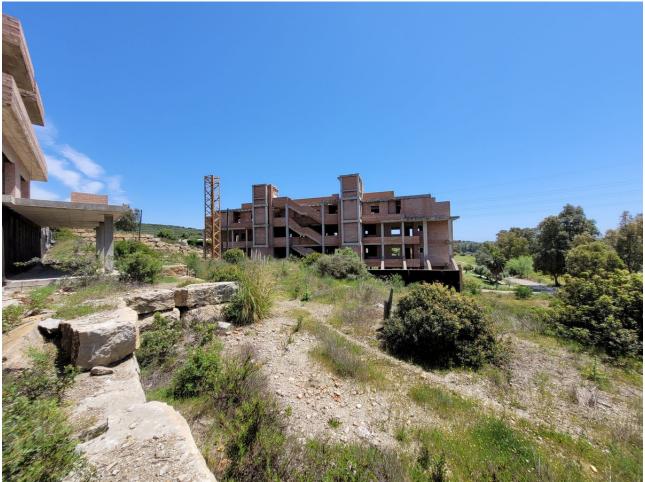

## Plot

Development land with constructed buildings situated on the golf course of Estepona with a land total size of just under 108.000,00M2, with a build allowance to construct a total of 593 apartments plus commercial buildings. This ideally located land is situated in the heart of Estepona golf and is made up of a total of 8 parcels of land all of which have planning under PM-3 and CA-5, with the allowance to construct PB+2 and PB+4. Each parcel of land is broken down into sectors or phases with each sector giving an allowance of properties to be built, ranging from 49 apartments in one sector to 274 apartments in another. The current structures in place consist of a total of 128 apartments, these units already have division horizontal and are on separate nota simples. It is possible to modify the structures and apply for the new licence to complete the buildings. The land is ideally located in a south west orientation with the infrastructure already in place, this is a great development opportunity within one of the Costa del Sols most up and coming areas of Estepona. Contact us now for further details.