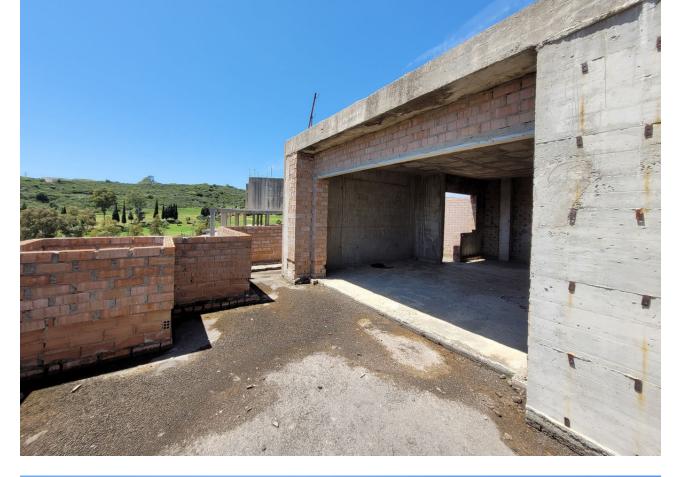

## Plot

Development land with constructed buildings situated on the golf course of Estepona with a land total size of just under 108.000,00M2, with a build allowance to construct a total of 593 apartments plus commercial buildings. This ideally located land is situated in the heart of Estepona golf and is made up of a total of 8 parcels of land all of which have planning under PM-3 and CA-5, with the allowance to construct PB+2 and PB+4. Each parcel of land is broken down into sectors or phases with each sector giving an allowance of properties to be built, ranging from 49 apartments in one sector to 274 apartments in another. The current structures in place consist of a total of 128 apartments, these units already have division horizontal and are on separate nota simples. It is possible to modify the structures and apply for the new licence to complete the buildings. The land is ideally located in a south west orientation with the infrastructure already in place, this is a great development opportunity within one of the Costa del Sols most up and coming areas of Estepona. Contact us now for further details.