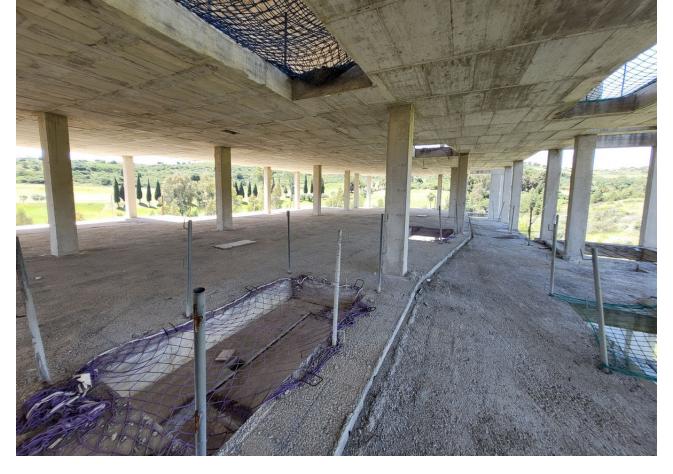

## Plot

Development land with constructed buildings situated on the golf course of Estepona with a land total size of just under 108.000,00M2, with a build allowance to construct a total of 593 apartments plus commercial buildings. This ideally located land is situated in the heart of Estepona golf and is made up of a total of 8 parcels of land all of which have planning under PM-3 and CA-5, with the allowance to construct PB+2 and PB+4. Each parcel of land is broken down into sectors or phases with each sector giving an allowance of properties to be built, ranging from 49 apartments in one sector to 274 apartments in another. The current structures in place consist of a total of 128 apartments, these units already have division horizontal and are on separate nota simples. It is possible to modify the structures and apply for the new licence to complete the buildings. The land is ideally located in a south west orientation with the infrastructure already in place, this is a great development opportunity within one of the Costa del Sols most up and coming areas of Estepona. Contact us now for further details.