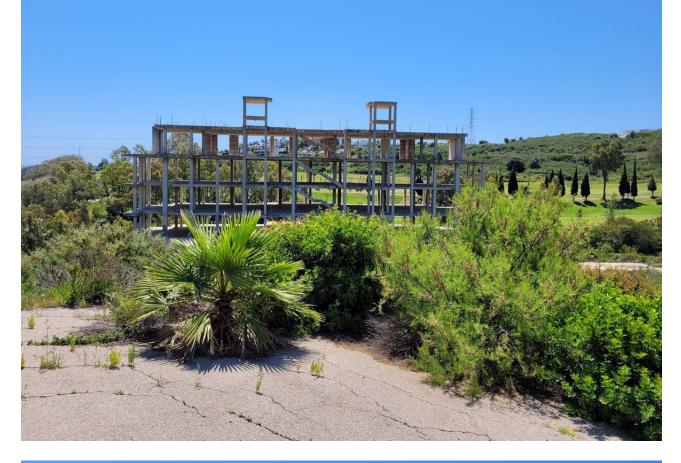

## Plot

Development land with constructed buildings situated on the golf course of Estepona with a land total size of just under 108.000,00M2, with a build allowance to construct a total of 593 apartments plus commercial buildings. This ideally located land is situated in the heart of Estepona golf and is made up of a total of 8 parcels of land all of which have planning under PM-3 and CA-5, with the allowance to construct PB+2 and PB+4. Each parcel of land is broken down into sectors or phases with each sector giving an allowance of properties to be built, ranging from 49 apartments in one sector to 274 apartments in another. The current structures in place consist of a total of 128 apartments, these units already have division horizontal and are on separate nota simples. It is possible to modify the structures and apply for the new licence to complete the buildings. The land is ideally located in a south west orientation with the infrastructure already in place, this is a great development opportunity within one of the Costa del Sols most up and coming areas of Estepona. Contact us now for further details.