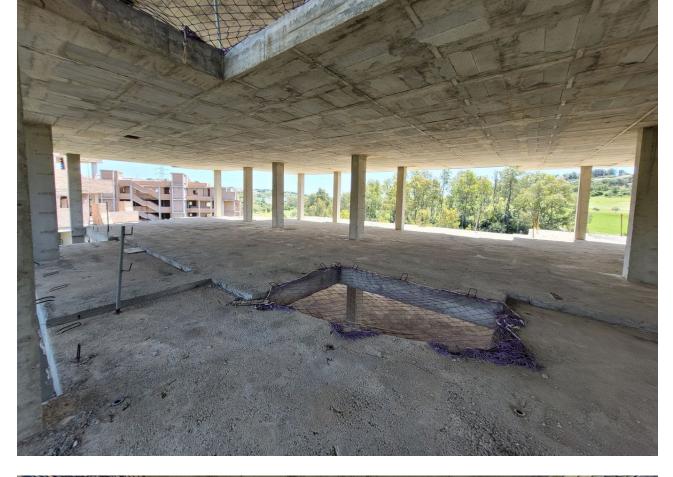

## Plot

Development land with constructed buildings situated on the golf course of Estepona with a land total size of just under 108.000,00M2, with a build allowance to construct a total of 593 apartments plus commercial buildings. This ideally located land is situated in the heart of Estepona golf and is made up of a total of 8 parcels of land all of which have planning under PM-3 and CA-5, with the allowance to construct PB+2 and PB+4. Each parcel of land is broken down into sectors or phases with each sector giving an allowance of properties to be built, ranging from 49 apartments in one sector to 274 apartments in another. The current structures in place consist of a total of 128 apartments, these units already have division horizontal and are on separate nota simples. It is possible to modify the structures and apply for the new licence to complete the buildings. The land is ideally located in a south west orientation with the infrastructure already in place, this is a great development opportunity within one of the Costa del Sols most up and coming areas of Estepona. Contact us now for further details.