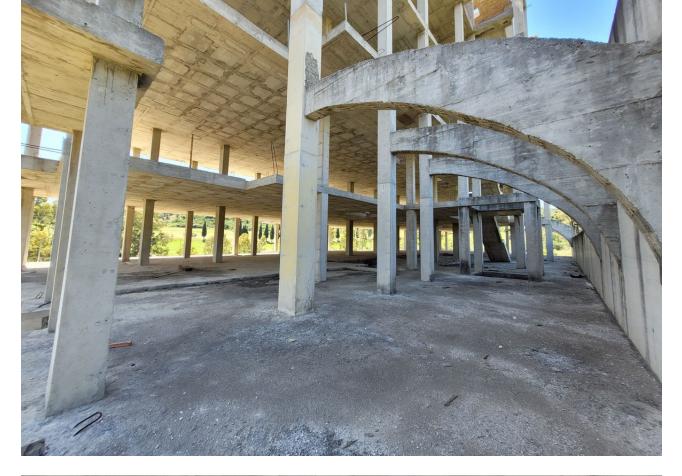

## Plot

Development land with constructed buildings situated on the golf course of Estepona with a land total size of just under 108.000,00M2, with a build allowance to construct a total of 593 apartments plus commercial buildings. This ideally located land is situated in the heart of Estepona golf and is made up of a total of 8 parcels of land all of which have planning under PM-3 and CA-5, with the allowance to construct PB+2 and PB+4. Each parcel of land is broken down into sectors or phases with each sector giving an allowance of properties to be built, ranging from 49 apartments in one sector to 274 apartments in another. The current structures in place consist of a total of 128 apartments, these units already have division horizontal and are on separate nota simples. It is possible to modify the structures and apply for the new licence to complete the buildings. The land is ideally located in a south west orientation with the infrastructure already in place, this is a great development opportunity within one of the Costa del Sols most up and coming areas of Estepona. Contact us now for further details.