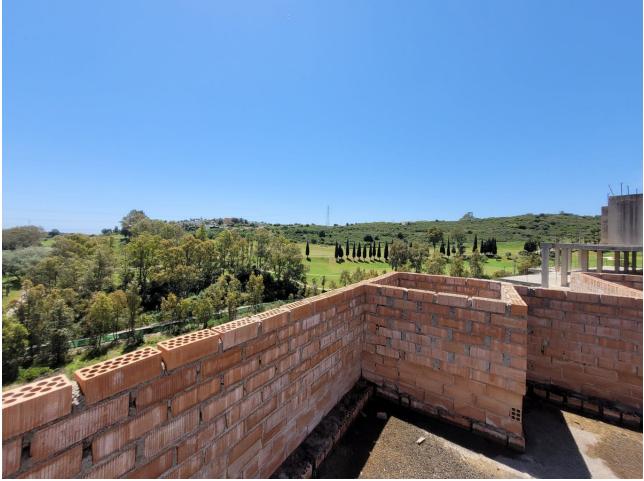

## Plot

Development land with constructed buildings situated on the golf course of Estepona with a land total size of just under 108.000,00M2, with a build allowance to construct a total of 593 apartments plus commercial buildings. This ideally located land is situated in the heart of Estepona golf and is made up of a total of 8 parcels of land all of which have planning under PM-3 and CA-5, with the allowance to construct PB+2 and PB+4. Each parcel of land is broken down into sectors or phases with each sector giving an allowance of properties to be built, ranging from 49 apartments in one sector to 274 apartments in another. The current structures in place consist of a total of 128 apartments, these units already have division horizontal and are on separate nota simples. It is possible to modify the structures and apply for the new licence to complete the buildings. The land is ideally located in a south west orientation with the infrastructure already in place, this is a great development opportunity within one of the Costa del Sols most up and coming areas of Estepona. Contact us now for further details.