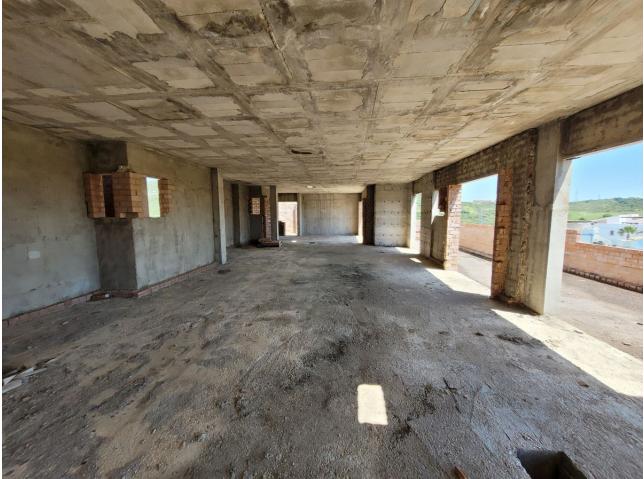

## Plot

Development land with constructed buildings situated on the golf course of Estepona with a land total size of just under 108.000,00M2, with a build allowance to construct a total of 593 apartments plus commercial buildings. This ideally located land is situated in the heart of Estepona golf and is made up of a total of 8 parcels of land all of which have planning under PM-3 and CA-5, with the allowance to construct PB+2 and PB+4. Each parcel of land is broken down into sectors or phases with each sector giving an allowance of properties to be built, ranging from 49 apartments in one sector to 274 apartments in another. The current structures in place consist of a total of 128 apartments, these units already have division horizontal and are on separate nota simples. It is possible to modify the structures and apply for the new licence to complete the buildings. The land is ideally located in a south west orientation with the infrastructure already in place, this is a great development opportunity within one of the Costa del Sols most up and coming areas of Estepona. Contact us now for further details.