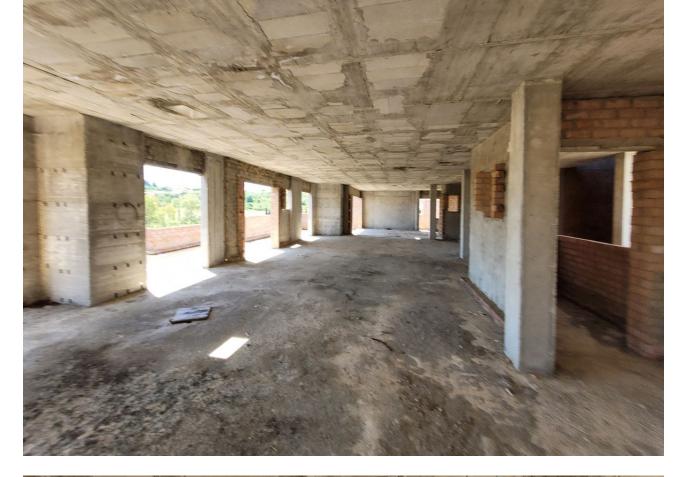

## Plot

Development land with constructed buildings situated on the golf course of Estepona with a land total size of just under 108.000,00M2, with a build allowance to construct a total of 593 apartments plus commercial buildings. This ideally located land is situated in the heart of Estepona golf and is made up of a total of 8 parcels of land all of which have planning under PM-3 and CA-5, with the allowance to construct PB+2 and PB+4. Each parcel of land is broken down into sectors or phases with each sector giving an allowance of properties to be built, ranging from 49 apartments in one sector to 274 apartments in another. The current structures in place consist of a total of 128 apartments, these units already have division horizontal and are on separate nota simples. It is possible to modify the structures and apply for the new licence to complete the buildings. The land is ideally located in a south west orientation with the infrastructure already in place, this is a great development opportunity within one of the Costa del Sols most up and coming areas of Estepona. Contact us now for further details.