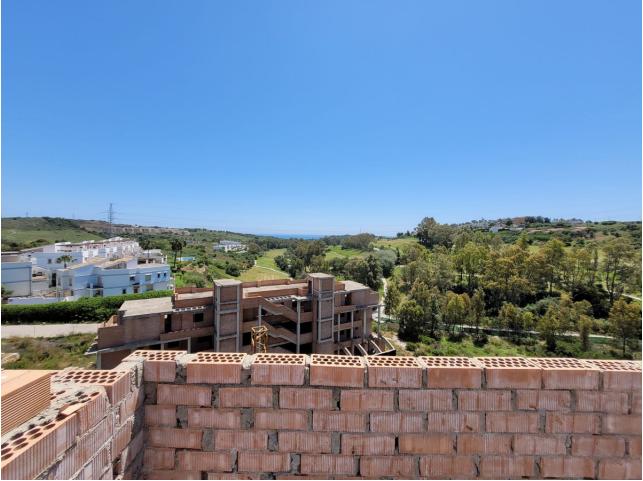

## Plot

Development land with constructed buildings situated on the golf course of Estepona with a land total size of just under 108.000,00M2, with a build allowance to construct a total of 593 apartments plus commercial buildings. This ideally located land is situated in the heart of Estepona golf and is made up of a total of 8 parcels of land all of which have planning under PM-3 and CA-5, with the allowance to construct PB+2 and PB+4. Each parcel of land is broken down into sectors or phases with each sector giving an allowance of properties to be built, ranging from 49 apartments in one sector to 274 apartments in another. The current structures in place consist of a total of 128 apartments, these units already have division horizontal and are on separate nota simples. It is possible to modify the structures and apply for the new licence to complete the buildings. The land is ideally located in a south west orientation with the infrastructure already in place, this is a great development opportunity within one of the Costa del Sols most up and coming areas of Estepona. Contact us now for further details.