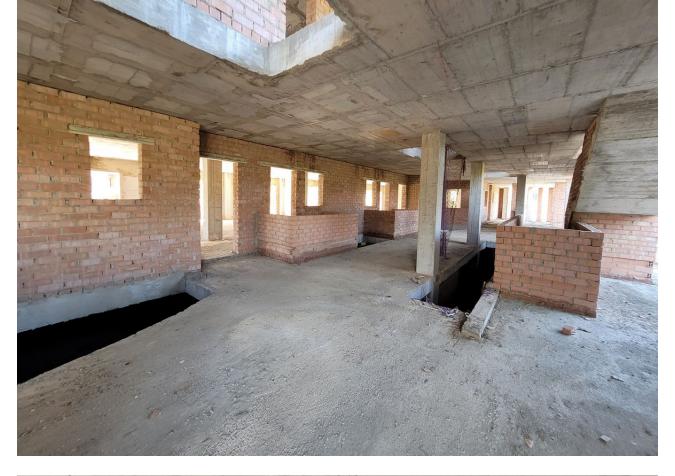

## Plot

Development land with constructed buildings situated on the golf course of Estepona with a land total size of just under 108.000,00M2, with a build allowance to construct a total of 593 apartments plus commercial buildings. This ideally located land is situated in the heart of Estepona golf and is made up of a total of 8 parcels of land all of which have planning under PM-3 and CA-5, with the allowance to construct PB+2 and PB+4. Each parcel of land is broken down into sectors or phases with each sector giving an allowance of properties to be built, ranging from 49 apartments in one sector to 274 apartments in another. The current structures in place consist of a total of 128 apartments, these units already have division horizontal and are on separate nota simples. It is possible to modify the structures and apply for the new licence to complete the buildings. The land is ideally located in a south west orientation with the infrastructure already in place, this is a great development opportunity within one of the Costa del Sols most up and coming areas of Estepona. Contact us now for further details.