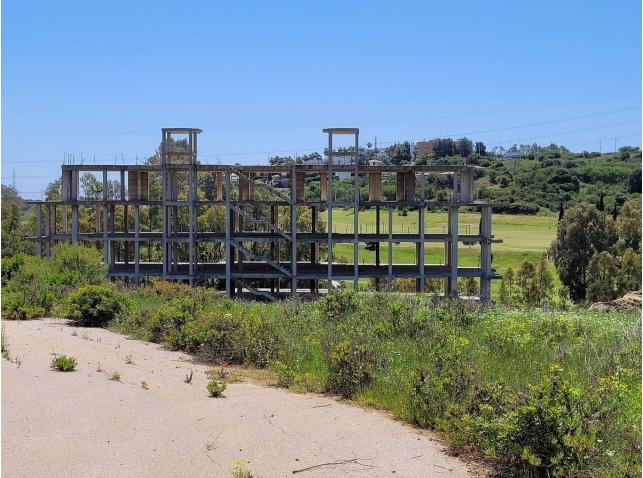

## Plot

Development land with constructed buildings situated on the golf course of Estepona with a land total size of just under 108.000,00M2, with a build allowance to construct a total of 593 apartments plus commercial buildings. This ideally located land is situated in the heart of Estepona golf and is made up of a total of 8 parcels of land all of which have planning under PM-3 and CA-5, with the allowance to construct PB+2 and PB+4. Each parcel of land is broken down into sectors or phases with each sector giving an allowance of properties to be built, ranging from 49 apartments in one sector to 274 apartments in another. The current structures in place consist of a total of 128 apartments, these units already have division horizontal and are on separate nota simples. It is possible to modify the structures and apply for the new licence to complete the buildings. The land is ideally located in a south west orientation with the infrastructure already in place, this is a great development opportunity within one of the Costa del Sols most up and coming areas of Estepona. Contact us now for further details.