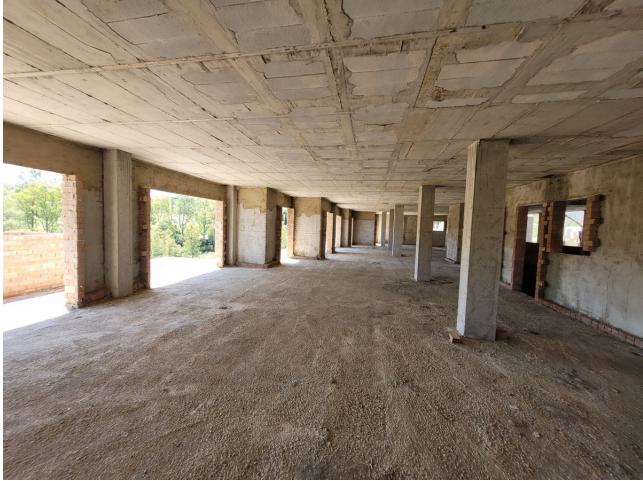

## Plot

Development land with constructed buildings situated on the golf course of Estepona with a land total size of just under 108.000,00M2, with a build allowance to construct a total of 593 apartments plus commercial buildings. This ideally located land is situated in the heart of Estepona golf and is made up of a total of 8 parcels of land all of which have planning under PM-3 and CA-5, with the allowance to construct PB+2 and PB+4. Each parcel of land is broken down into sectors or phases with each sector giving an allowance of properties to be built, ranging from 49 apartments in one sector to 274 apartments in another. The current structures in place consist of a total of 128 apartments, these units already have division horizontal and are on separate nota simples. It is possible to modify the structures and apply for the new licence to complete the buildings. The land is ideally located in a south west orientation with the infrastructure already in place, this is a great development opportunity within one of the Costa del Sols most up and coming areas of Estepona. Contact us now for further details.