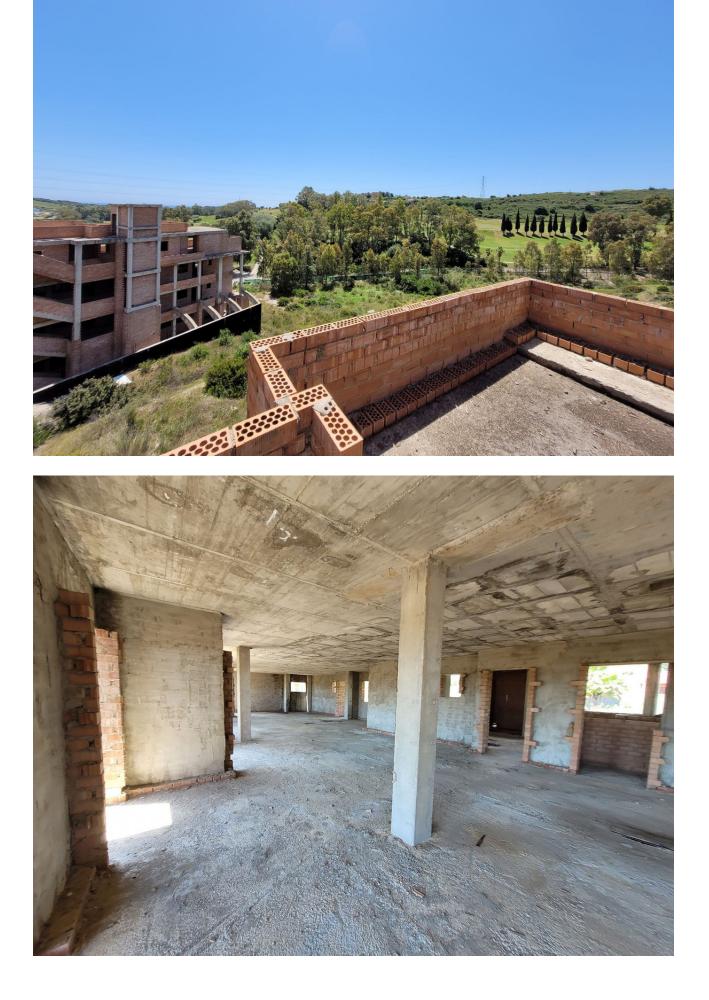

## Plot

Development land with constructed buildings situated on the golf course of Estepona with a land total size of just under 108.000,00M2, with a build allowance to construct a total of 593 apartments plus commercial buildings. This ideally located land is situated in the heart of Estepona golf and is made up of a total of 8 parcels of land all of which have planning under PM-3 and CA-5, with the allowance to construct PB+2 and PB+4. Each parcel of land is broken down into sectors or phases with each sector giving an allowance of properties to be built, ranging from 49 apartments in one sector to 274 apartments in another. The current structures in place consist of a total of 128 apartments, these units already have division horizontal and are on separate nota simples. It is possible to modify the structures and apply for the new licence to complete the buildings. The land is ideally located in a south west orientation with the infrastructure already in place, this is a great development opportunity within one of the Costa del Sols most up and coming areas of Estepona. Contact us now for further details.