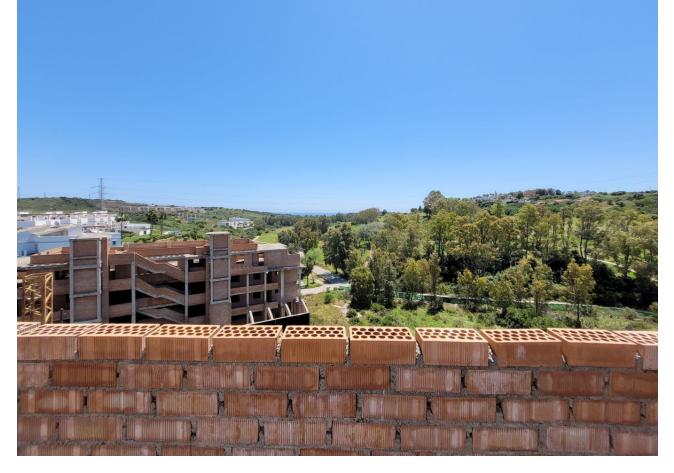

## Plot

Development land with constructed buildings situated on the golf course of Estepona with a land total size of just under 108.000,00M2, with a build allowance to construct a total of 593 apartments plus commercial buildings. This ideally located land is situated in the heart of Estepona golf and is made up of a total of 8 parcels of land all of which have planning under PM-3 and CA-5, with the allowance to construct PB+2 and PB+4. Each parcel of land is broken down into sectors or phases with each sector giving an allowance of properties to be built, ranging from 49 apartments in one sector to 274 apartments in another. The current structures in place consist of a total of 128 apartments, these units already have division horizontal and are on separate nota simples. It is possible to modify the structures and apply for the new licence to complete the buildings. The land is ideally located in a south west orientation with the infrastructure already in place, this is a great development opportunity within one of the Costa del Sols most up and coming areas of Estepona. Contact us now for further details.