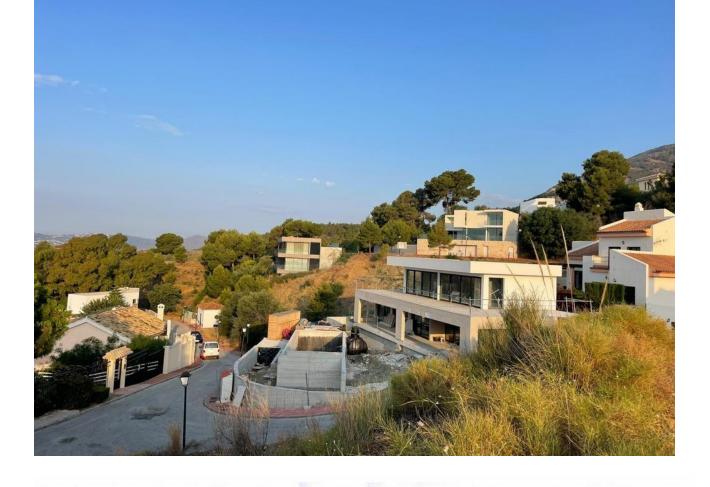

## Sales - Plot - Mijas 231.000€

Mijas Plot

## 735 m2

Plots for sale located between Mijas and Fuengirola with spectacular views over the Costa del Sol. URBANIZED PLOTS I PHASE -LAST- (Building area 1.25 m3 / m2 and Occupancy 25%) • URBANIZED PLOTS II PHASE (Building area 1.14 m2 / m2 and Occupancy 40%) Prices DO NOT include VAT. price from 113,000 euros do not have sea views.. plots with sea views from  $\square$  185,000