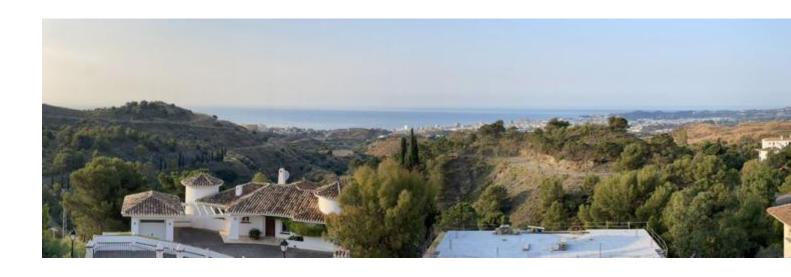

## Sales - Plot - Mijas 231.000€

Mijas Plot

## 735 m2

Plots for sale located between Mijas and Fuengirola with spectacular views over the Costa del Sol. URBANIZED PLOTS I PHASE -LAST- (Building area 1.25 m3 / m2 and Occupancy 25%) • URBANIZED PLOTS II PHASE (Building area 1.14 m2 / m2 and Occupancy 40%) Prices DO NOT include VAT. price from 113,000 euros do not have sea views.. plots with sea views from  $\square$  185,000