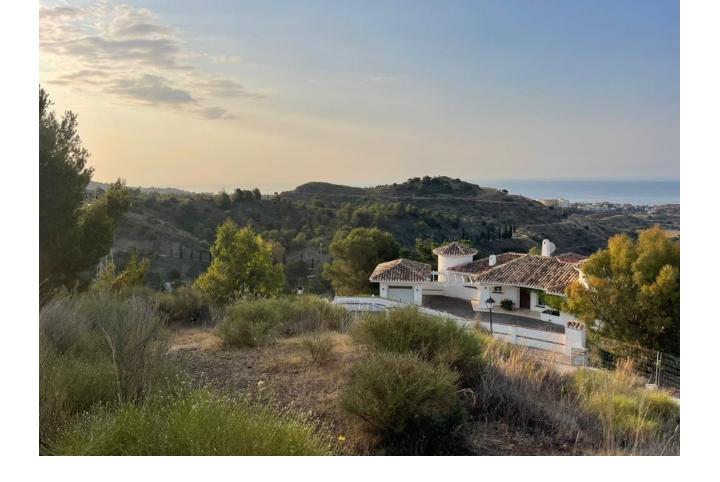

## Sales - Plot - Mijas 231.000€

Mijas Plot

## 735 m2

Plots for sale located between Mijas and Fuengirola with spectacular views over the Costa del Sol. URBANIZED PLOTS I PHASE -LAST- (Building area 1.25 m3 / m2 and Occupancy 25%) • URBANIZED PLOTS II PHASE (Building area 1.14 m2 / m2 and Occupancy 40%) Prices DO NOT include VAT. price from 113,000 euros do not have sea views.. plots with sea views from  $\square$  185,000