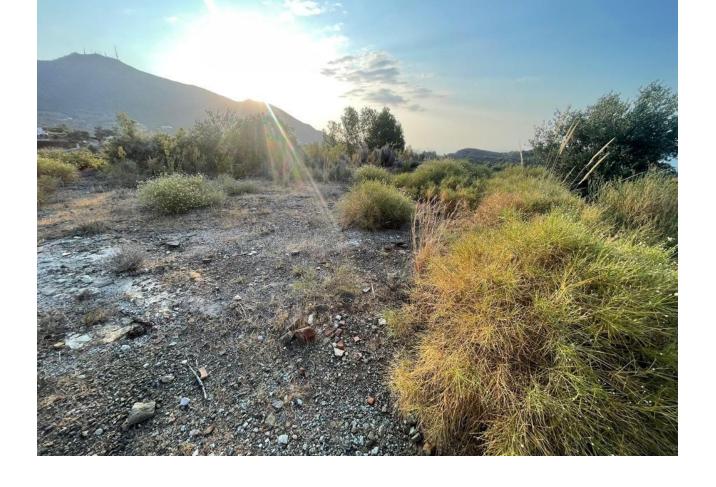

## Sales - Plot - Mijas 231.000€

Mijas Plot

## 735 m2

Plots for sale located between Mijas and Fuengirola with spectacular views over the Costa del Sol. URBANIZED PLOTS I PHASE -LAST- (Building area 1.25 m3 / m2 and Occupancy 25%) • URBANIZED PLOTS II PHASE (Building area 1.14 m2 / m2 and Occupancy 40%) Prices DO NOT include VAT. price from 113,000 euros do not have sea views.. plots with sea views from  $\square$  185,000