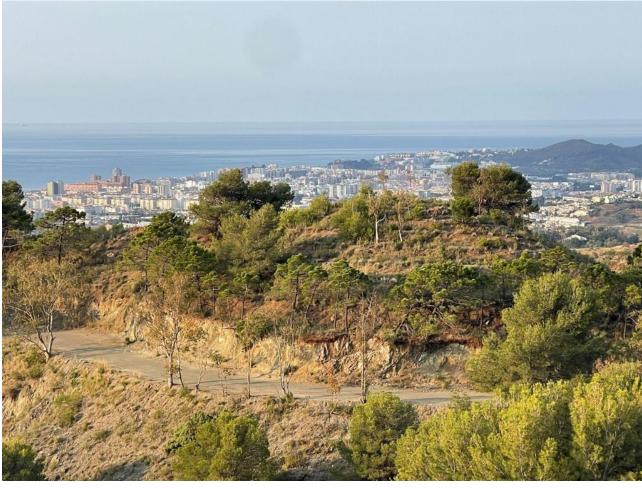

## Sales - Plot - Mijas 231.000€

Mijas Plot

## 735 m2

Plots for sale located between Mijas and Fuengirola with spectacular views over the Costa del Sol. URBANIZED PLOTS I PHASE -LAST- (Building area 1.25 m3 / m2 and Occupancy 25%) • URBANIZED PLOTS II PHASE (Building area 1.14 m2 / m2 and Occupancy 40%) Prices DO NOT include VAT. price from 113,000 euros do not have sea views.. plots with sea views from  $\square$  185,000