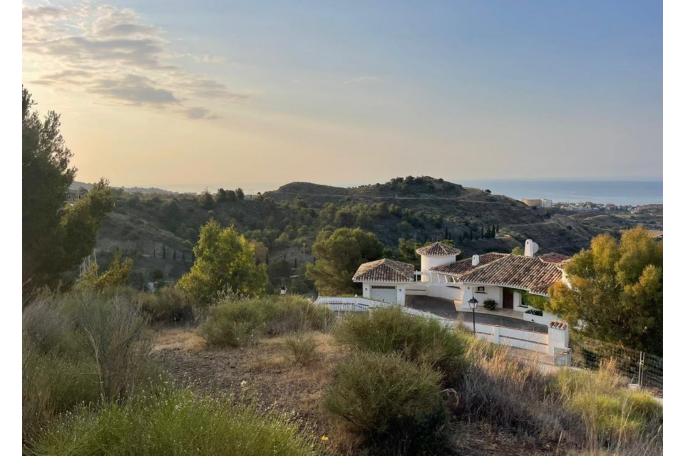

## Sales - Plot - Mijas 231.000€

Mijas Plot

## 735 m2

Plots for sale located between Mijas and Fuengirola with spectacular views over the Costa del Sol. URBANIZED PLOTS I PHASE -LAST- (Building area 1.25 m3 / m2 and Occupancy 25%) • URBANIZED PLOTS II PHASE (Building area 1.14 m2 / m2 and Occupancy 40%) Prices DO NOT include VAT. price from 113,000 euros do not have sea views.. plots with sea views from  $\square$  185,000