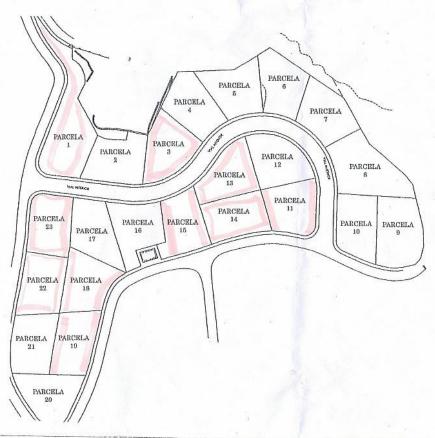

| FOIAL          | 17,376,49 mg |
|----------------|--------------|
| ACERAS ECCENCE | 745,54 mž    |
| CERT HITTER    | 597,92 m2    |
| AL INTERIOR    | 1454.1# m2.  |
| C. TRAHSFORM   | Ja.cv mg     |
| ARGELA 22      | 400.07 m2    |
| ARCELA 22      | 2m 10,000    |
| PARCELA 21     | 600,02 m2    |
| ARCELA 20      | 630,02 mg    |
| PARCELA 19     | 600,40 mg    |
| PARCEA 18      | 400.53 mi    |
| VI VIIDEV      | 400 A7 m2    |
| PARCELA 14     | 400.05 mg    |
| PARCELA IS     | 400.00 mt    |
| ARCELA 14      | 800,16 miz   |
| ARCEIA 13      | 400.00 m2    |
| ARCELA 12      | 600.00 ma    |
| ARCELA 11      | 601,33 tra   |
| VARCELA 10     | 800,00 md    |
| PARCELA T      | 733.13 mg    |
| PARCHA         | 437.43 mg    |
| PARCELA 7      | 100.00 ng    |
| PARCELA I      | 400.00 mg    |
| ARCELA S       | 603,000 000  |
| PARCELA 4      | 600.00 m2    |
| PARCRAI        | 600.00 mg    |
| PARCELA 2      | 400,03 mg    |
| PARCEAT        | \$25.15 mg   |

ESCALA 1 / 1000