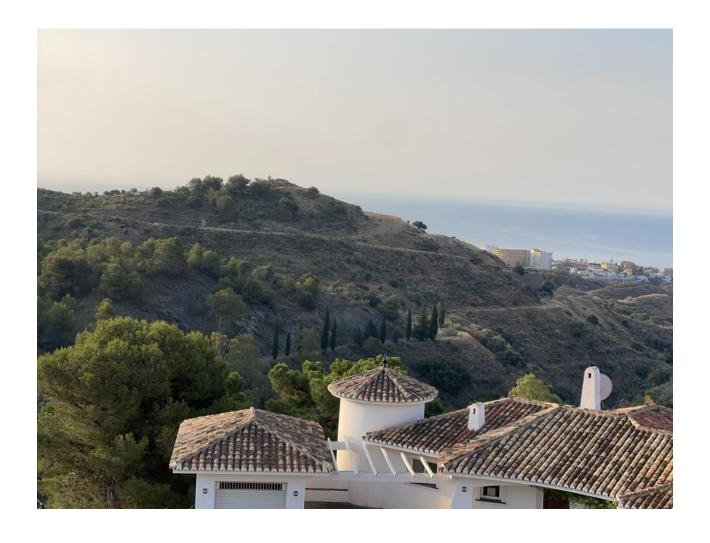

## Sales - Plot - Mijas 231.000€

Mijas Plot

## 735 m2

Plots for sale located between Mijas and Fuengirola with spectacular views over the Costa del Sol. URBANIZED PLOTS I PHASE -LAST- (Building area 1.25 m3 / m2 and Occupancy 25%) • URBANIZED PLOTS II PHASE (Building area 1.14 m2 / m2 and Occupancy 40%) Prices DO NOT include VAT. price from 113,000 euros do not have sea views.. plots with sea views from  $\square$  185,000