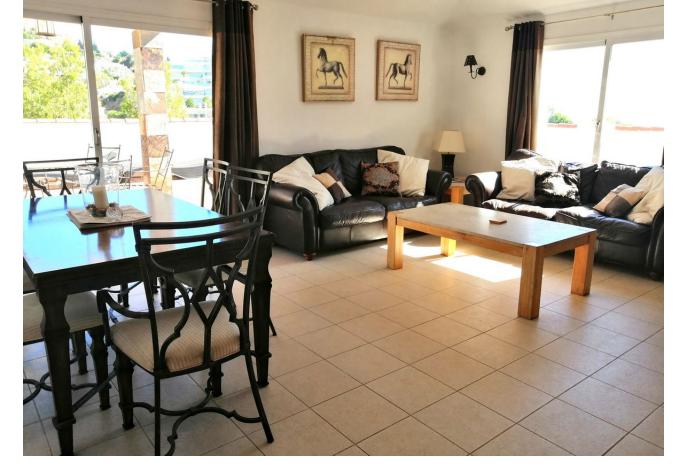

## Benalmadena Apartment

REDUCED FROM [525,000 - NOW ONLY [500,000! 106m2 build 9.81m2 covered terrace 136.85m2 open terrace Penthouse with fantastic sea and mountain views from a huge 136m2 wrap-around terrace with built in bar b que. Spacious, bright and airy the apartment features: Large lounge with open fireplace and large patio doors leading to the huge terrace: Kitchen, fitted with base and wall units and modern appliances; Master bedroom having fitted wardrobes, patio doors onto the terrace and full en-suite bathroom; Second bedroom with fitted wardrobes and patio door to the terrace; Second bathroom having walk-in shower; Outside is a huge terrace with stunning sea views and mountain views – part of the terrace is covered. There is garage parking and two communal pools set in large landscaped gardens with pond, tropical fish and turtles. Also a store room. The ubanisation offers a free bus service to Benalmadena Pueblo and to the beach and has 24hr security. The apartment has easy access to the A7 motorway and is located next to the famous Nagomi SPA and Double Tree Hilton Hotel. A must see property!