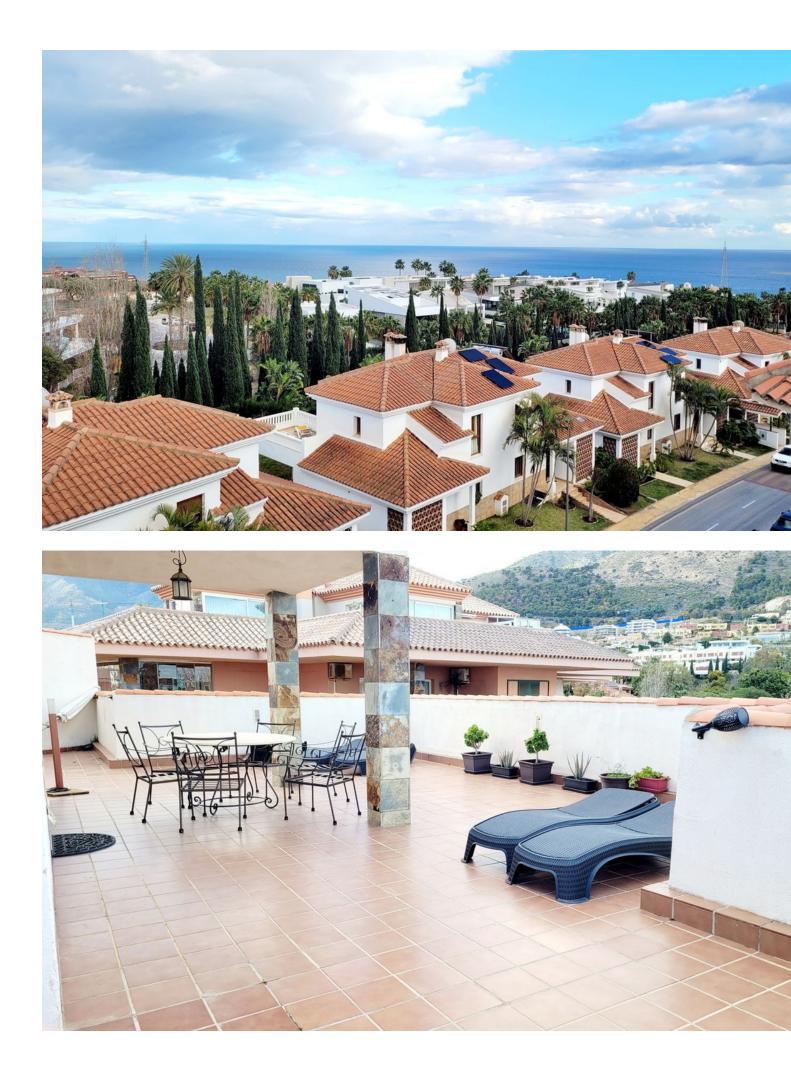

## Benalmadena Apartment

REDUCED FROM [525,000 - NOW ONLY [500,000! 106m2 build 9.81m2 covered terrace 136.85m2 open terrace Penthouse with fantastic sea and mountain views from a huge 136m2 wrap-around terrace with built in bar b que. Spacious, bright and airy the apartment features: Large lounge with open fireplace and large patio doors leading to the huge terrace: Kitchen, fitted with base and wall units and modern appliances; Master bedroom having fitted wardrobes, patio doors onto the terrace and full en-suite bathroom; Second bedroom with fitted wardrobes and patio door to the terrace; Second bathroom having walk-in shower; Outside is a huge terrace with stunning sea views and mountain views – part of the terrace is covered. There is garage parking and two communal pools set in large landscaped gardens with pond, tropical fish and turtles. Also a store room. The ubanisation offers a free bus service to Benalmadena Pueblo and to the beach and has 24hr security. The apartment has easy access to the A7 motorway and is located next to the famous Nagomi SPA and Double Tree Hilton Hotel. A must see property!