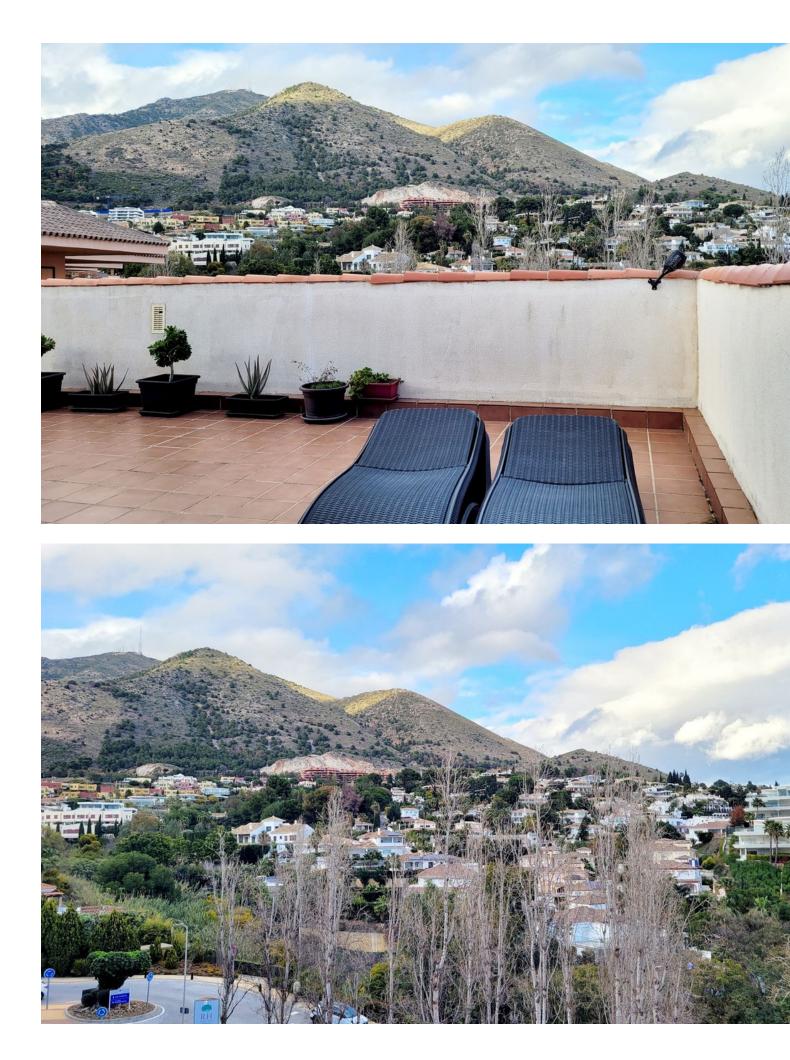

## Benalmadena Apartment

REDUCED FROM [525,000 - NOW ONLY [500,000! 106m2 build 9.81m2 covered terrace 136.85m2 open terrace Penthouse with fantastic sea and mountain views from a huge 136m2 wrap-around terrace with built in bar b que. Spacious, bright and airy the apartment features: Large lounge with open fireplace and large patio doors leading to the huge terrace: Kitchen, fitted with base and wall units and modern appliances; Master bedroom having fitted wardrobes, patio doors onto the terrace and full en-suite bathroom; Second bedroom with fitted wardrobes and patio door to the terrace; Second bathroom having walk-in shower; Outside is a huge terrace with stunning sea views and mountain views – part of the terrace is covered. There is garage parking and two communal pools set in large landscaped gardens with pond, tropical fish and turtles. Also a store room. The ubanisation offers a free bus service to Benalmadena Pueblo and to the beach and has 24hr security. The apartment has easy access to the A7 motorway and is located next to the famous Nagomi SPA and Double Tree Hilton Hotel. A must see property!