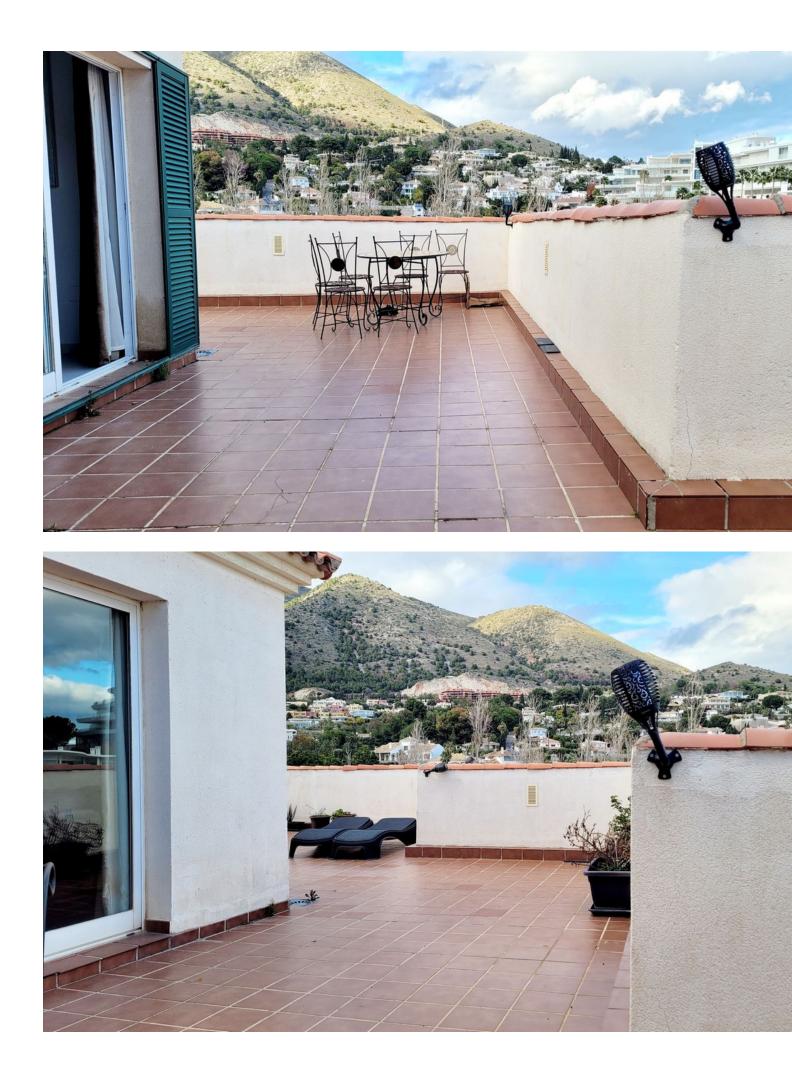

## Benalmadena Apartment

REDUCED FROM [525,000 - NOW ONLY [500,000! 106m2 build 9.81m2 covered terrace 136.85m2 open terrace Penthouse with fantastic sea and mountain views from a huge 136m2 wrap-around terrace with built in bar b que. Spacious, bright and airy the apartment features: Large lounge with open fireplace and large patio doors leading to the huge terrace: Kitchen, fitted with base and wall units and modern appliances; Master bedroom having fitted wardrobes, patio doors onto the terrace and full en-suite bathroom; Second bedroom with fitted wardrobes and patio door to the terrace; Second bathroom having walk-in shower; Outside is a huge terrace with stunning sea views and mountain views – part of the terrace is covered. There is garage parking and two communal pools set in large landscaped gardens with pond, tropical fish and turtles. Also a store room. The ubanisation offers a free bus service to Benalmadena Pueblo and to the beach and has 24hr security. The apartment has easy access to the A7 motorway and is located next to the famous Nagomi SPA and Double Tree Hilton Hotel. A must see property!