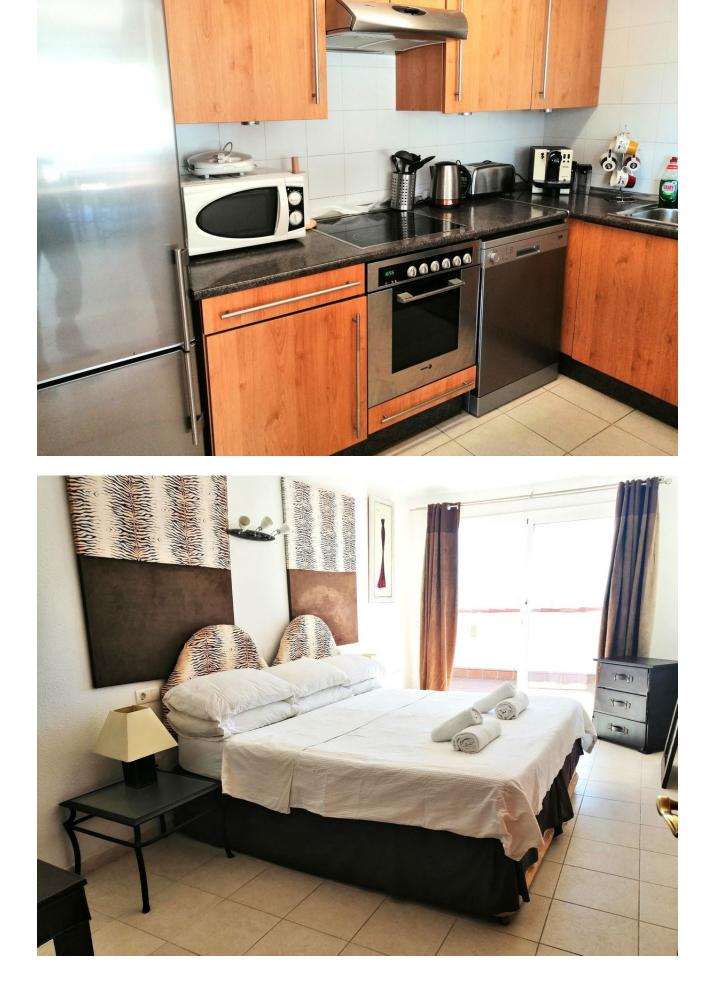

## Benalmadena Apartment

REDUCED FROM [525,000 - NOW ONLY [500,000! 106m2 build 9.81m2 covered terrace 136.85m2 open terrace Penthouse with fantastic sea and mountain views from a huge 136m2 wrap-around terrace with built in bar b que. Spacious, bright and airy the apartment features: Large lounge with open fireplace and large patio doors leading to the huge terrace: Kitchen, fitted with base and wall units and modern appliances; Master bedroom having fitted wardrobes, patio doors onto the terrace and full en-suite bathroom; Second bedroom with fitted wardrobes and patio door to the terrace; Second bathroom having walk-in shower; Outside is a huge terrace with stunning sea views and mountain views – part of the terrace is covered. There is garage parking and two communal pools set in large landscaped gardens with pond, tropical fish and turtles. Also a store room. The ubanisation offers a free bus service to Benalmadena Pueblo and to the beach and has 24hr security. The apartment has easy access to the A7 motorway and is located next to the famous Nagomi SPA and Double Tree Hilton Hotel. A must see property!