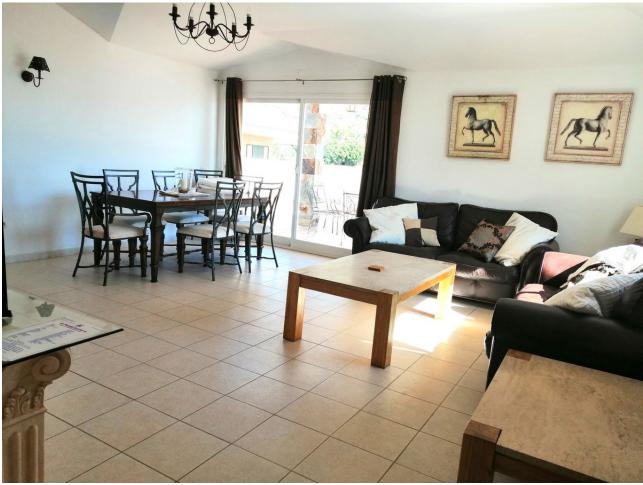

## Benalmadena Apartment

REDUCED FROM [525,000 - NOW ONLY [500,000! 106m2 build 9.81m2 covered terrace 136.85m2 open terrace Penthouse with fantastic sea and mountain views from a huge 136m2 wrap-around terrace with built in bar b que. Spacious, bright and airy the apartment features: Large lounge with open fireplace and large patio doors leading to the huge terrace: Kitchen, fitted with base and wall units and modern appliances; Master bedroom having fitted wardrobes, patio doors onto the terrace and full en-suite bathroom; Second bedroom with fitted wardrobes and patio door to the terrace; Second bathroom having walk-in shower; Outside is a huge terrace with stunning sea views and mountain views – part of the terrace is covered. There is garage parking and two communal pools set in large landscaped gardens with pond, tropical fish and turtles. Also a store room. The ubanisation offers a free bus service to Benalmadena Pueblo and to the beach and has 24hr security. The apartment has easy access to the A7 motorway and is located next to the famous Nagomi SPA and Double Tree Hilton Hotel. A must see property!