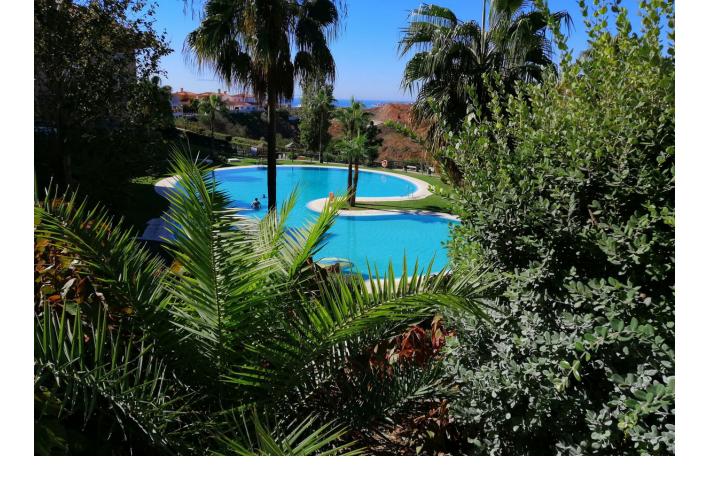

## Benalmadena Apartment

REDUCED FROM [525,000 - NOW ONLY [500,000! 106m2 build 9.81m2 covered terrace 136.85m2 open terrace Penthouse with fantastic sea and mountain views from a huge 136m2 wrap-around terrace with built in bar b que. Spacious, bright and airy the apartment features: Large lounge with open fireplace and large patio doors leading to the huge terrace: Kitchen, fitted with base and wall units and modern appliances; Master bedroom having fitted wardrobes, patio doors onto the terrace and full en-suite bathroom; Second bedroom with fitted wardrobes and patio door to the terrace; Second bathroom having walk-in shower; Outside is a huge terrace with stunning sea views and mountain views – part of the terrace is covered. There is garage parking and two communal pools set in large landscaped gardens with pond, tropical fish and turtles. Also a store room. The ubanisation offers a free bus service to Benalmadena Pueblo and to the beach and has 24hr security. The apartment has easy access to the A7 motorway and is located next to the famous Nagomi SPA and Double Tree Hilton Hotel. A must see property!