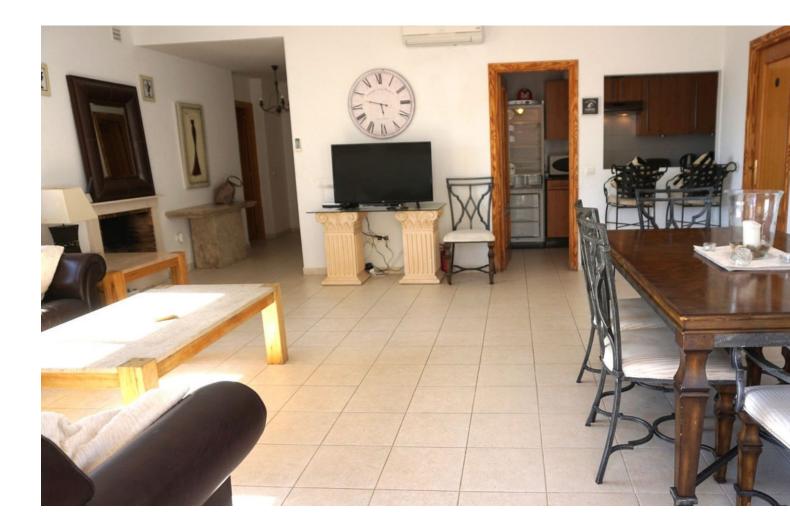

## Benalmadena Apartment

REDUCED FROM [525,000 - NOW ONLY [500,000! 106m2 build 9.81m2 covered terrace 136.85m2 open terrace Penthouse with fantastic sea and mountain views from a huge 136m2 wrap-around terrace with built in bar b que. Spacious, bright and airy the apartment features: Large lounge with open fireplace and large patio doors leading to the huge terrace: Kitchen, fitted with base and wall units and modern appliances; Master bedroom having fitted wardrobes, patio doors onto the terrace and full en-suite bathroom; Second bedroom with fitted wardrobes and patio door to the terrace; Second bathroom having walk-in shower; Outside is a huge terrace with stunning sea views and mountain views – part of the terrace is covered. There is garage parking and two communal pools set in large landscaped gardens with pond, tropical fish and turtles. Also a store room. The ubanisation offers a free bus service to Benalmadena Pueblo and to the beach and has 24hr security. The apartment has easy access to the A7 motorway and is located next to the famous Nagomi SPA and Double Tree Hilton Hotel. A must see property!