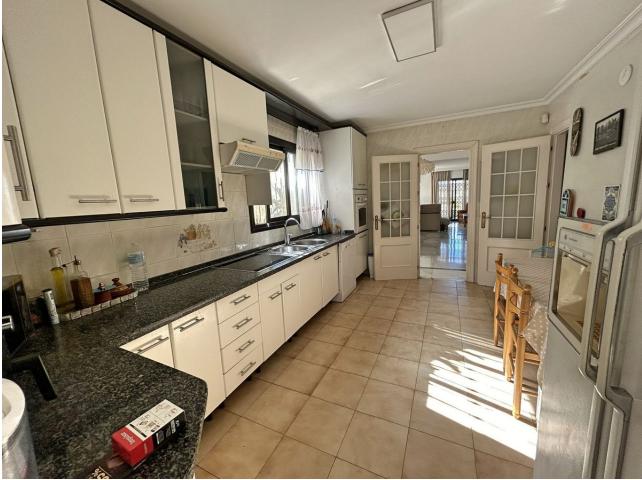

## Community: 480 EUR / year

**750 m2** 

Welcome to this charming rustic-style family villa, located in a prestigious urbanization in the sought-after north of Marbella, just a stone's throw from the bus station. This dream property impresses with its excellent location, just 5 minutes drive from the city center, the beach and the glamorous Puerto Banús away. On a spacious plot of 750 m2, 278 m2 of living space extends over 3 levels, with 4 bedrooms and 4 bathrooms. When entering the house you are greeted by an impressive entrance area that leads into a spacious living and dining room with a cozy fireplace. From here you access the covered veranda and front garden area, perfect for building a spacious pool. The spacious kitchen offers access to a separate laundry area which connects to the rear garden. There is also a bedroom (currently used as an office) and a bathroom on this level. Upstairs is the master bedroom with en-suite bathroom and stunning mountain and city views, as well as two additional bedrooms that share another bathroom. Last but not least, the spacious basement with natural light, a full bathroom and a private office offers plenty of space and multiple uses, be it as a self-contained apartment, home theater or gym. Parking for 3 vehicles is also available. This property offers enormous potential and numerous opportunities for renovation to make it an ideal home for both permanent residence and holiday stay. Welcome to your new dream home!