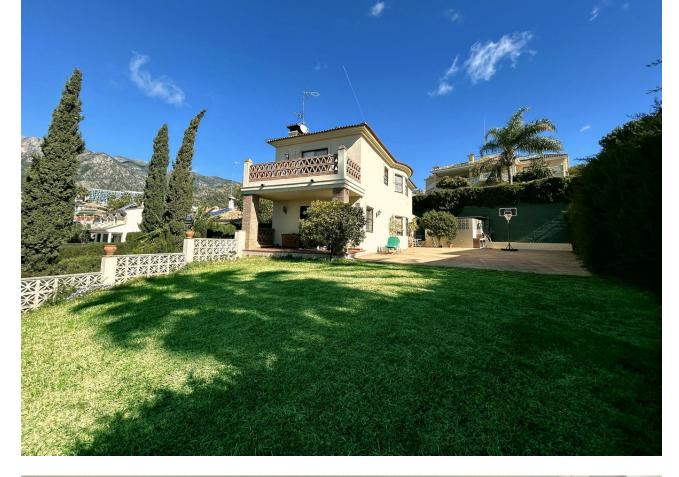

## Community: 480 EUR / year

**750 m2** 

Welcome to this charming rustic-style family villa, located in a prestigious urbanization in the sought-after north of Marbella, just a stone's throw from the bus station. This dream property impresses with its excellent location, just 5 minutes drive from the city center, the beach and the glamorous Puerto Banús away. On a spacious plot of 750 m2, 278 m2 of living space extends over 3 levels, with 4 bedrooms and 4 bathrooms. When entering the house you are greeted by an impressive entrance area that leads into a spacious living and dining room with a cozy fireplace. From here you access the covered veranda and front garden area, perfect for building a spacious pool. The spacious kitchen offers access to a separate laundry area which connects to the rear garden. There is also a bedroom (currently used as an office) and a bathroom on this level. Upstairs is the master bedroom with en-suite bathroom and stunning mountain and city views, as well as two additional bedrooms that share another bathroom. Last but not least, the spacious basement with natural light, a full bathroom and a private office offers plenty of space and multiple uses, be it as a self-contained apartment, home theater or gym. Parking for 3 vehicles is also available. This property offers enormous potential and numerous opportunities for renovation to make it an ideal home for both permanent residence and holiday stay. Welcome to your new dream home!