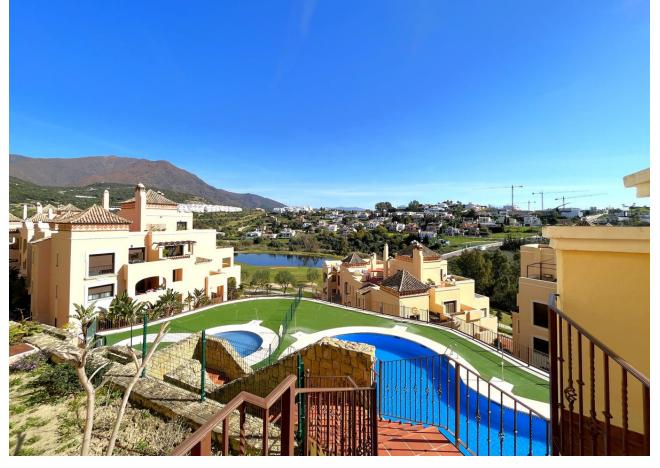

## Sales - Apartment - Estepona 290.000€

**Estepona** Apartment

Community: 1,320 EUR / year IBI: 750 EUR / year

2

2

136 m2

MAGNIFICENT APARTMENT OVERLOOKING THE GOLF COURSE AND THE SEA! Located in ONLY 3.5 KM FROM THE BEACH AND 6KM FROM THE CENTER OF ESTEPONA, in an area in full urban expansion, where new parks and recreational areas are being developed, it is also ideal for golf lovers to be next to the popular Valle Romano Golf Course. Close to schools, supermarkets and the new Hospital. This second floor apartment has a spacious and bright living room that communicates with its LARGE PRIVATE TERRACE PARTIALLY COVERED AND WITH PRICELESS PANORAMIC VIEWS TO THE MEDITERRANEAN AND GOLF, has a beautiful fully equipped kitchen with excellent qualities, two large bedrooms with fitted closets, the master bedroom also has direct access to the terrace and a beautiful bathroom en suite in two environments has a large double sink, whirlpool bath and toilet, the single bedroom is very spacious and enjoys a nice bathroom with shower and large marble sink. It also has the convenience of having parking space and storage room included and enjoys beautiful gardens and two well maintained swimming pools with children's area. WE RECOMMEND YOUR VISIT!