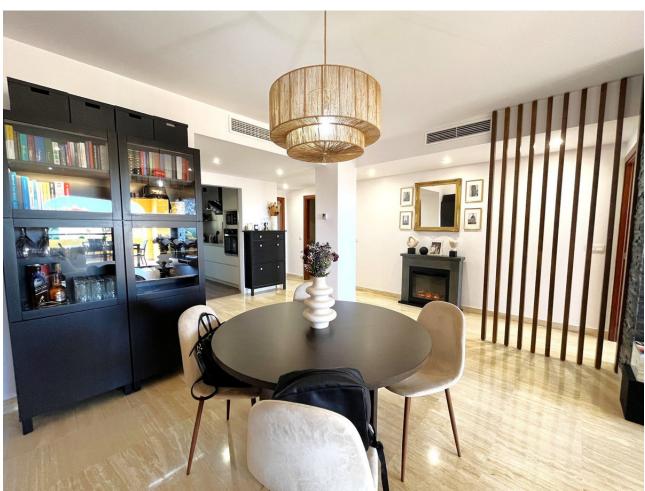

## Sales - Apartment - Estepona 290.000€

**Estepona** Apartment

Community: 1,320 EUR / year IBI: 750 EUR / year

2

2

136 m2

MAGNIFICENT APARTMENT OVERLOOKING THE GOLF COURSE AND THE SEA! Located in ONLY 3.5 KM FROM THE BEACH AND 6KM FROM THE CENTER OF ESTEPONA, in an area in full urban expansion, where new parks and recreational areas are being developed, it is also ideal for golf lovers to be next to the popular Valle Romano Golf Course. Close to schools, supermarkets and the new Hospital. This second floor apartment has a spacious and bright living room that communicates with its LARGE PRIVATE TERRACE PARTIALLY COVERED AND WITH PRICELESS PANORAMIC VIEWS TO THE MEDITERRANEAN AND GOLF, has a beautiful fully equipped kitchen with excellent qualities, two large bedrooms with fitted closets, the master bedroom also has direct access to the terrace and a beautiful bathroom en suite in two environments has a large double sink, whirlpool bath and toilet, the single bedroom is very spacious and enjoys a nice bathroom with shower and large marble sink. It also has the convenience of having parking space and storage room included and enjoys beautiful gardens and two well maintained swimming pools with children's area. WE RECOMMEND YOUR VISIT!