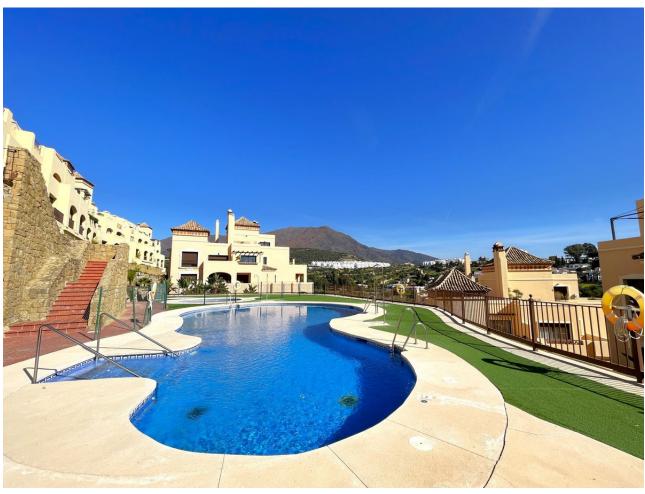

## Sales - Apartment - Estepona 290.000€

**Estepona** Apartment

Community: 1,320 EUR / year IBI: 750 EUR / year

2

2

136 m2

MAGNIFICENT APARTMENT OVERLOOKING THE GOLF COURSE AND THE SEA! Located in ONLY 3.5 KM FROM THE BEACH AND 6KM FROM THE CENTER OF ESTEPONA, in an area in full urban expansion, where new parks and recreational areas are being developed, it is also ideal for golf lovers to be next to the popular Valle Romano Golf Course. Close to schools, supermarkets and the new Hospital. This second floor apartment has a spacious and bright living room that communicates with its LARGE PRIVATE TERRACE PARTIALLY COVERED AND WITH PRICELESS PANORAMIC VIEWS TO THE MEDITERRANEAN AND GOLF, has a beautiful fully equipped kitchen with excellent qualities, two large bedrooms with fitted closets, the master bedroom also has direct access to the terrace and a beautiful bathroom en suite in two environments has a large double sink, whirlpool bath and toilet, the single bedroom is very spacious and enjoys a nice bathroom with shower and large marble sink. It also has the convenience of having parking space and storage room included and enjoys beautiful gardens and two well maintained swimming pools with children's area. WE RECOMMEND YOUR VISIT!