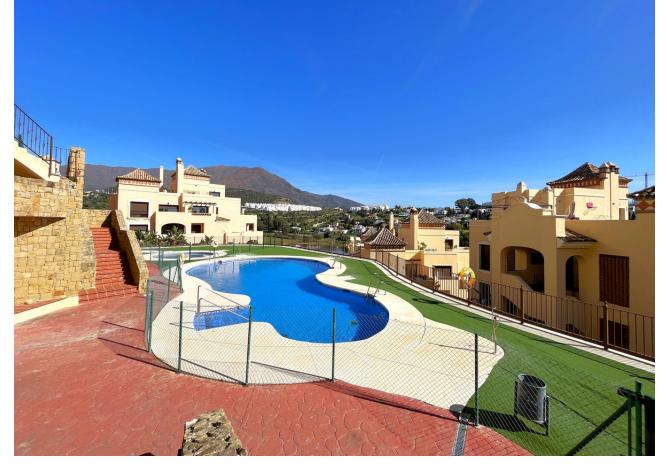

## Sales - Apartment - Estepona 290.000€

**Estepona** Apartment

Community: 1,320 EUR / year IBI: 750 EUR / year

2

2

136 m2

MAGNIFICENT APARTMENT OVERLOOKING THE GOLF COURSE AND THE SEA! Located in ONLY 3.5 KM FROM THE BEACH AND 6KM FROM THE CENTER OF ESTEPONA, in an area in full urban expansion, where new parks and recreational areas are being developed, it is also ideal for golf lovers to be next to the popular Valle Romano Golf Course. Close to schools, supermarkets and the new Hospital. This second floor apartment has a spacious and bright living room that communicates with its LARGE PRIVATE TERRACE PARTIALLY COVERED AND WITH PRICELESS PANORAMIC VIEWS TO THE MEDITERRANEAN AND GOLF, has a beautiful fully equipped kitchen with excellent qualities, two large bedrooms with fitted closets, the master bedroom also has direct access to the terrace and a beautiful bathroom en suite in two environments has a large double sink, whirlpool bath and toilet, the single bedroom is very spacious and enjoys a nice bathroom with shower and large marble sink. It also has the convenience of having parking space and storage room included and enjoys beautiful gardens and two well maintained swimming pools with children's area. WE RECOMMEND YOUR VISIT!