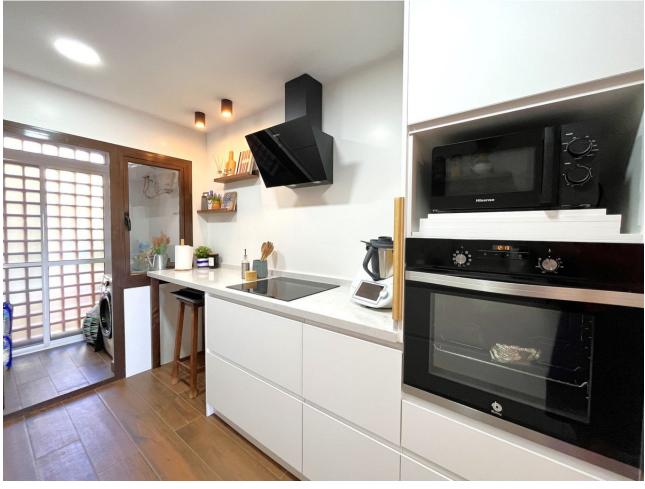

## Sales - Apartment - Estepona 290.000€

**Estepona** Apartment

Community: 1,320 EUR / year IBI: 750 EUR / year

2

2

136 m2

MAGNIFICENT APARTMENT OVERLOOKING THE GOLF COURSE AND THE SEA! Located in ONLY 3.5 KM FROM THE BEACH AND 6KM FROM THE CENTER OF ESTEPONA, in an area in full urban expansion, where new parks and recreational areas are being developed, it is also ideal for golf lovers to be next to the popular Valle Romano Golf Course. Close to schools, supermarkets and the new Hospital. This second floor apartment has a spacious and bright living room that communicates with its LARGE PRIVATE TERRACE PARTIALLY COVERED AND WITH PRICELESS PANORAMIC VIEWS TO THE MEDITERRANEAN AND GOLF, has a beautiful fully equipped kitchen with excellent qualities, two large bedrooms with fitted closets, the master bedroom also has direct access to the terrace and a beautiful bathroom en suite in two environments has a large double sink, whirlpool bath and toilet, the single bedroom is very spacious and enjoys a nice bathroom with shower and large marble sink. It also has the convenience of having parking space and storage room included and enjoys beautiful gardens and two well maintained swimming pools with children's area. WE RECOMMEND YOUR VISIT!