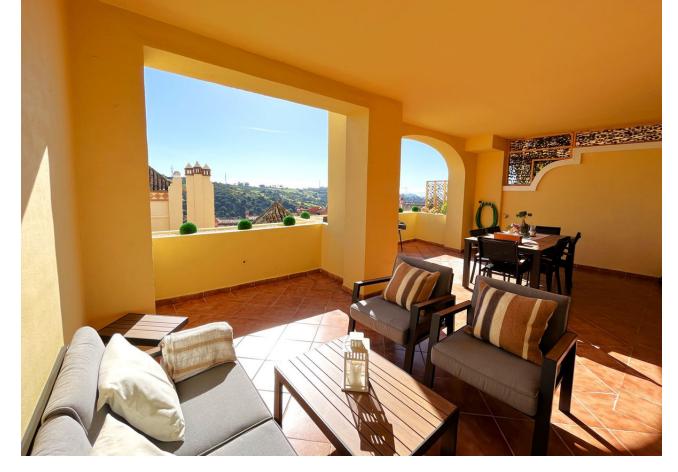

## Sales - Apartment - Estepona 290.000€

**Estepona** Apartment

Community: 1,320 EUR / year IBI: 750 EUR / year

2

2

136 m2

MAGNIFICENT APARTMENT OVERLOOKING THE GOLF COURSE AND THE SEA! Located in ONLY 3.5 KM FROM THE BEACH AND 6KM FROM THE CENTER OF ESTEPONA, in an area in full urban expansion, where new parks and recreational areas are being developed, it is also ideal for golf lovers to be next to the popular Valle Romano Golf Course. Close to schools, supermarkets and the new Hospital. This second floor apartment has a spacious and bright living room that communicates with its LARGE PRIVATE TERRACE PARTIALLY COVERED AND WITH PRICELESS PANORAMIC VIEWS TO THE MEDITERRANEAN AND GOLF, has a beautiful fully equipped kitchen with excellent qualities, two large bedrooms with fitted closets, the master bedroom also has direct access to the terrace and a beautiful bathroom en suite in two environments has a large double sink, whirlpool bath and toilet, the single bedroom is very spacious and enjoys a nice bathroom with shower and large marble sink. It also has the convenience of having parking space and storage room included and enjoys beautiful gardens and two well maintained swimming pools with children's area. WE RECOMMEND YOUR VISIT!