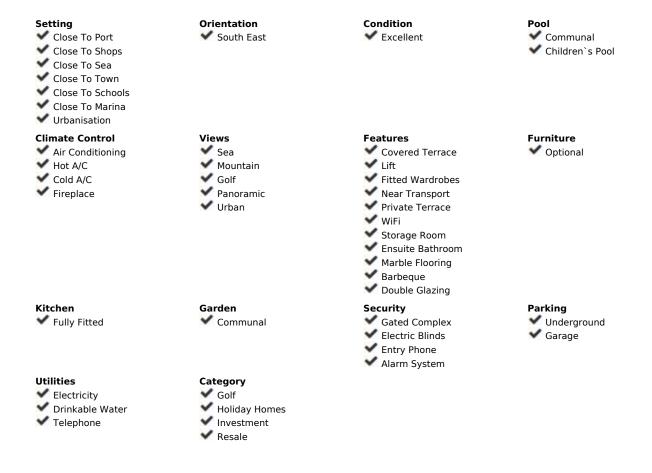

## Sales - Apartment - Estepona 290.000€

**Estepona** Apartment

Community: 1,320 EUR / year IBI: 750 EUR / year

2

2

136 m2

MAGNIFICENT APARTMENT OVERLOOKING THE GOLF COURSE AND THE SEA! Located in ONLY 3.5 KM FROM THE BEACH AND 6KM FROM THE CENTER OF ESTEPONA, in an area in full urban expansion, where new parks and recreational areas are being developed, it is also ideal for golf lovers to be next to the popular Valle Romano Golf Course. Close to schools, supermarkets and the new Hospital. This second floor apartment has a spacious and bright living room that communicates with its LARGE PRIVATE TERRACE PARTIALLY COVERED AND WITH PRICELESS PANORAMIC VIEWS TO THE MEDITERRANEAN AND GOLF, has a beautiful fully equipped kitchen with excellent qualities, two large bedrooms with fitted closets, the master bedroom also has direct access to the terrace and a beautiful bathroom en suite in two environments has a large double sink, whirlpool bath and toilet, the single bedroom is very spacious and enjoys a nice bathroom with shower and large marble sink. It also has the convenience of having parking space and storage room included and enjoys beautiful gardens and two well maintained swimming pools with children's area. WE RECOMMEND YOUR VISIT!