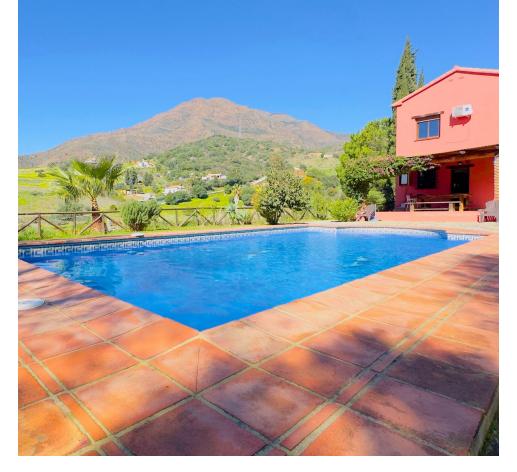

## Sales - House - Estepona 625.000€

Estepona House

IBI: 405 EUR / year

3

2

170 m<sup>2</sup>

3000 m2

Imagine a retreat nestled in the heart of the countryside, where nature's embrace offers unbeatable views and an escape from the everyday. This enchanting home, just a mere 10-minute drive from the bustling Estepona coastline and the serene Playa del Cristo, combines the best of both worlds. Estepona's rich tapestry of amenities, including a hospital, schools, restaurants, and leisure centers, ensures that convenience is never far away. Step into a sanctuary designed for rest and reconnection. Positioned on the second floor, this residence boasts three elegantly appointed bedrooms, including a master suite that promises serene mornings and peaceful nights. The additional two bedrooms are generously sized, offering ample space for family or guests. The home is completed by two well-appointed bathrooms, ensuring privacy and comfort for all. Descending to the ground floor, the heart of the home reveals itself in a spacious living room, where a crackling fireplace adds warmth and charm. The adjacent large kitchen, complete with a pantry, unfolds into a cozy terrace. This inviting outdoor space beckons you to leisurely afternoons by the pool, amidst the breathtaking landscape and sweeping views of Estepona's countryside. The property's allure is enhanced by a charming wooden cabin on its grounds, presenting an ideal opportunity to create a guest house. The surrounding land, dotted with a variety of trees, offers the perfect canvas to cultivate your own garden, adding a personal touch to this idyllic setting. Embrace the opportunity to immerse yourself in the tranquility and discreet luxury that this Estepona home offers. Here, peace and discretion are not just qualities but a lifestyle, awaiting those who seek to experience the unique charm of this picturesque locale. Don't let this chance to own a slice of paradise slip away.