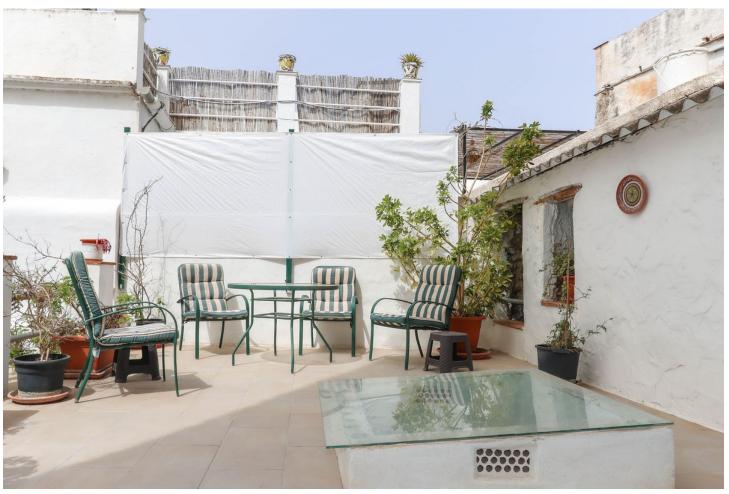

## Sales - House - Coín 199.500€

Coín House

IBI: 414 EUR / year

3

2

169 m2

139 m<sup>2</sup>

Loads of Outdoor Space . Large Sun Terrace . Barn . Shaded Patio . Recently upgraded . Walk-in Wardrobe . Guest Accommodation with Ensuite Bathroom Welcome to your dream retreat nestled in the heart of a picturesque bustling Andalusian town. A blend of traditional charm and modern comfort, providing an idyllic sanctuary for those seeking the quintessential Spanish lifestyle. Property Details: Entering the home the hallway open to the modern kitchen with direct access to the patio and shaded courtyard from here a staircase leads you to a large sun terrace. It is quite unusual to find so much outdoor space in the center of a busy town. There is also a double height barn to the rear of the property waiting for the new owners to decided whether to transform it an entertaining area, a bodega, a studio the options are endless. From the shaded patio you have access to one of the three bedrooms complete with an ensuite bathroom, perfect guest accommodation for your visitors! The well-appointed kitchen features modern appliances, sleek countertops, and ample storage space, overlooking patio giving you the perfect layout. The cosy lounge sits to the front of the property, this is a lovely snug for a winters evening. The master bedroom is located on first floor and has the luxury of a spacious walk-in dressing room. Bedroom 2 and the Bathroom are also located on the first floor. Outdoor area: Courtyard, Patio and Rood Solarium Access: Parking Close by, it is possible to drive to the front of the property to unload shopping etc.