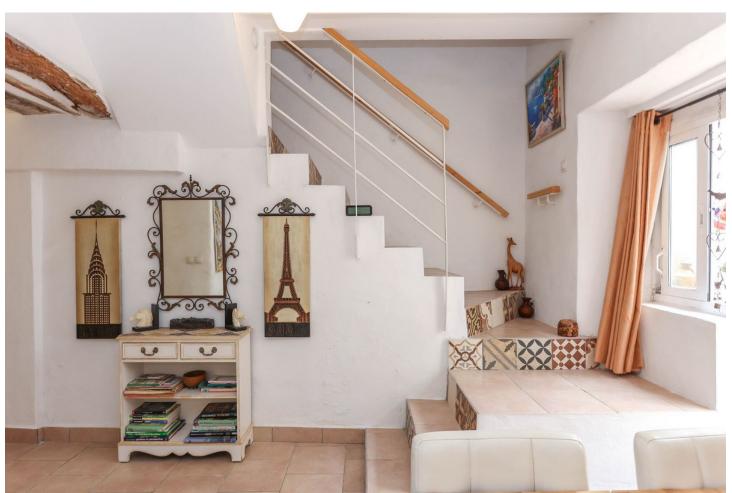

## Sales - House - Coín 199.500€

Coín House

IBI: 414 EUR / year

3

2

169 m2

139 m<sup>2</sup>

Loads of Outdoor Space . Large Sun Terrace . Barn . Shaded Patio . Recently upgraded . Walk-in Wardrobe . Guest Accommodation with Ensuite Bathroom Welcome to your dream retreat nestled in the heart of a picturesque bustling Andalusian town. A blend of traditional charm and modern comfort, providing an idyllic sanctuary for those seeking the quintessential Spanish lifestyle. Property Details: Entering the home the hallway open to the modern kitchen with direct access to the patio and shaded courtyard from here a staircase leads you to a large sun terrace. It is quite unusual to find so much outdoor space in the center of a busy town. There is also a double height barn to the rear of the property waiting for the new owners to decided whether to transform it an entertaining area, a bodega, a studio the options are endless. From the shaded patio you have access to one of the three bedrooms complete with an ensuite bathroom, perfect guest accommodation for your visitors! The well-appointed kitchen features modern appliances, sleek countertops, and ample storage space, overlooking patio giving you the perfect layout. The cosy lounge sits to the front of the property, this is a lovely snug for a winters evening. The master bedroom is located on first floor and has the luxury of a spacious walk-in dressing room. Bedroom 2 and the Bathroom are also located on the first floor. Outdoor area: Courtyard, Patio and Rood Solarium Access: Parking Close by, it is possible to drive to the front of the property to unload shopping etc.