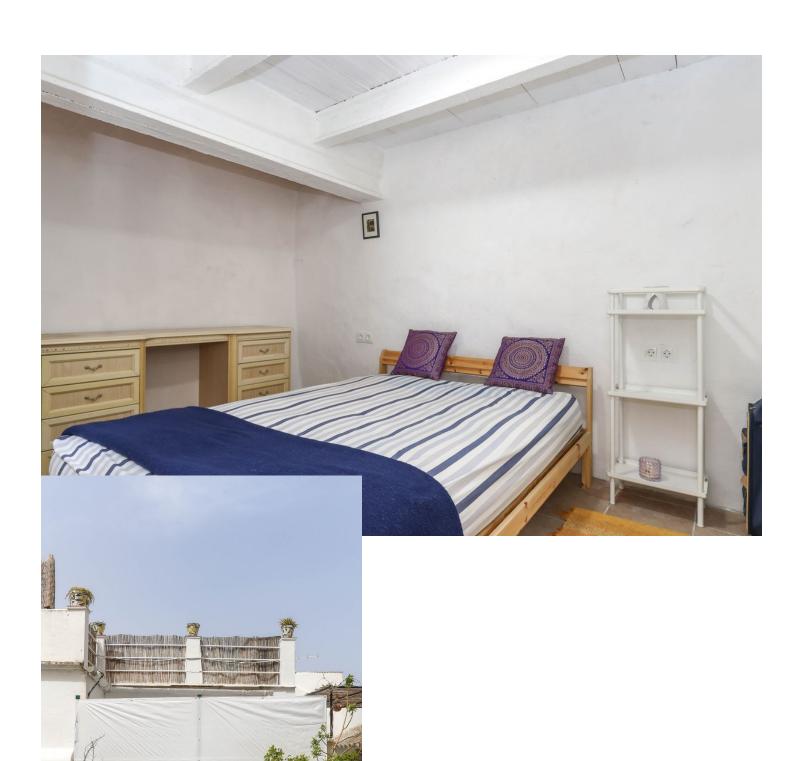

## Sales - House - Coín 199.500€

Coín House

IBI: 414 EUR / year

3

2

169 m2

139 m<sup>2</sup>

Loads of Outdoor Space . Large Sun Terrace . Barn . Shaded Patio . Recently upgraded . Walk-in Wardrobe . Guest Accommodation with Ensuite Bathroom Welcome to your dream retreat nestled in the heart of a picturesque bustling Andalusian town. A blend of traditional charm and modern comfort, providing an idyllic sanctuary for those seeking the quintessential Spanish lifestyle. Property Details: Entering the home the hallway open to the modern kitchen with direct access to the patio and shaded courtyard from here a staircase leads you to a large sun terrace. It is quite unusual to find so much outdoor space in the center of a busy town. There is also a double height barn to the rear of the property waiting for the new owners to decided whether to transform it an entertaining area, a bodega, a studio the options are endless. From the shaded patio you have access to one of the three bedrooms complete with an ensuite bathroom, perfect guest accommodation for your visitors! The well-appointed kitchen features modern appliances, sleek countertops, and ample storage space, overlooking patio giving you the perfect layout. The cosy lounge sits to the front of the property, this is a lovely snug for a winters evening. The master bedroom is located on first floor and has the luxury of a spacious walk-in dressing room. Bedroom 2 and the Bathroom are also located on the first floor. Outdoor area: Courtyard, Patio and Rood Solarium Access: Parking Close by, it is possible to drive to the front of the property to unload shopping etc.