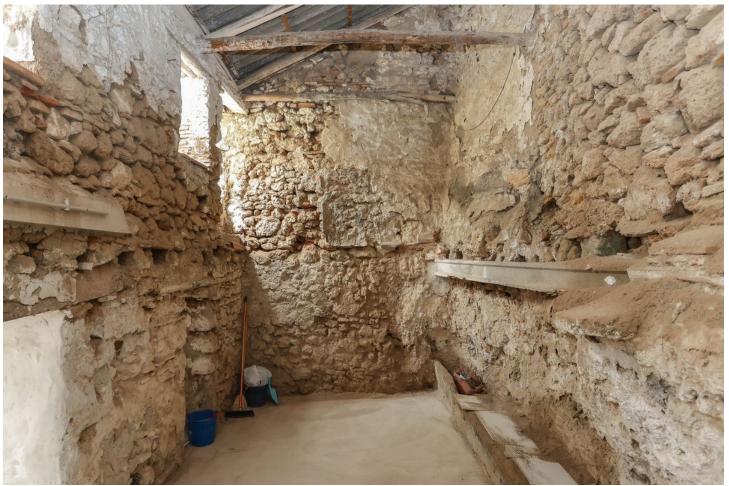

## Sales - House - Coín 199.500€

Coín House

IBI: 414 EUR / year

3

2

169 m2

139 m<sup>2</sup>

Loads of Outdoor Space . Large Sun Terrace . Barn . Shaded Patio . Recently upgraded . Walk-in Wardrobe . Guest Accommodation with Ensuite Bathroom Welcome to your dream retreat nestled in the heart of a picturesque bustling Andalusian town. A blend of traditional charm and modern comfort, providing an idyllic sanctuary for those seeking the quintessential Spanish lifestyle. Property Details: Entering the home the hallway open to the modern kitchen with direct access to the patio and shaded courtyard from here a staircase leads you to a large sun terrace. It is quite unusual to find so much outdoor space in the center of a busy town. There is also a double height barn to the rear of the property waiting for the new owners to decided whether to transform it an entertaining area, a bodega, a studio the options are endless. From the shaded patio you have access to one of the three bedrooms complete with an ensuite bathroom, perfect guest accommodation for your visitors! The well-appointed kitchen features modern appliances, sleek countertops, and ample storage space, overlooking patio giving you the perfect layout. The cosy lounge sits to the front of the property, this is a lovely snug for a winters evening. The master bedroom is located on first floor and has the luxury of a spacious walk-in dressing room. Bedroom 2 and the Bathroom are also located on the first floor. Outdoor area: Courtyard, Patio and Rood Solarium Access: Parking Close by, it is possible to drive to the front of the property to unload shopping etc.