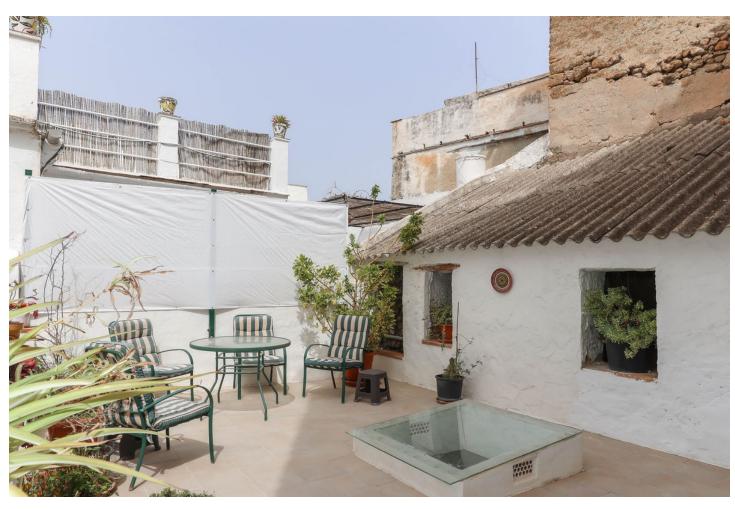

## Sales - House - Coín 199.500€

Coín House

IBI: 414 EUR / year

3

2

169 m2

139 m<sup>2</sup>

Loads of Outdoor Space . Large Sun Terrace . Barn . Shaded Patio . Recently upgraded . Walk-in Wardrobe . Guest Accommodation with Ensuite Bathroom Welcome to your dream retreat nestled in the heart of a picturesque bustling Andalusian town. A blend of traditional charm and modern comfort, providing an idyllic sanctuary for those seeking the quintessential Spanish lifestyle. Property Details: Entering the home the hallway open to the modern kitchen with direct access to the patio and shaded courtyard from here a staircase leads you to a large sun terrace. It is quite unusual to find so much outdoor space in the center of a busy town. There is also a double height barn to the rear of the property waiting for the new owners to decided whether to transform it an entertaining area, a bodega, a studio the options are endless. From the shaded patio you have access to one of the three bedrooms complete with an ensuite bathroom, perfect guest accommodation for your visitors! The well-appointed kitchen features modern appliances, sleek countertops, and ample storage space, overlooking patio giving you the perfect layout. The cosy lounge sits to the front of the property, this is a lovely snug for a winters evening. The master bedroom is located on first floor and has the luxury of a spacious walk-in dressing room. Bedroom 2 and the Bathroom are also located on the first floor. Outdoor area: Courtyard, Patio and Rood Solarium Access: Parking Close by, it is possible to drive to the front of the property to unload shopping etc.