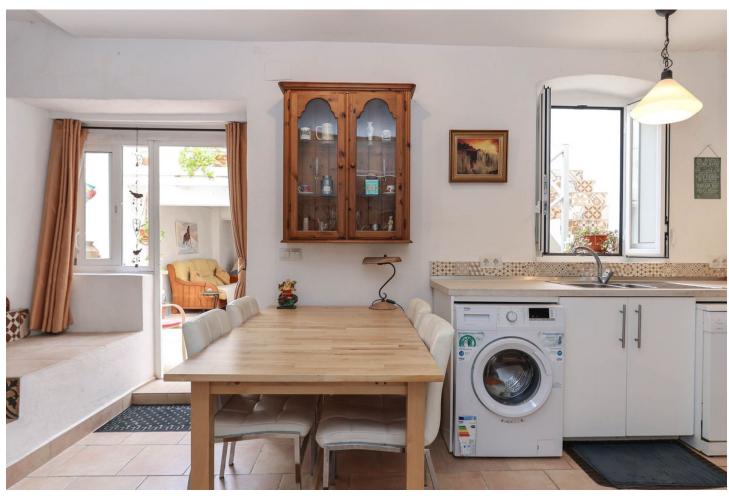

## Sales - House - Coín 199.500€

Coín House

IBI: 414 EUR / year

3

2

169 m2

139 m<sup>2</sup>

Loads of Outdoor Space . Large Sun Terrace . Barn . Shaded Patio . Recently upgraded . Walk-in Wardrobe . Guest Accommodation with Ensuite Bathroom Welcome to your dream retreat nestled in the heart of a picturesque bustling Andalusian town. A blend of traditional charm and modern comfort, providing an idyllic sanctuary for those seeking the quintessential Spanish lifestyle. Property Details: Entering the home the hallway open to the modern kitchen with direct access to the patio and shaded courtyard from here a staircase leads you to a large sun terrace. It is quite unusual to find so much outdoor space in the center of a busy town. There is also a double height barn to the rear of the property waiting for the new owners to decided whether to transform it an entertaining area, a bodega, a studio the options are endless. From the shaded patio you have access to one of the three bedrooms complete with an ensuite bathroom, perfect guest accommodation for your visitors! The well-appointed kitchen features modern appliances, sleek countertops, and ample storage space, overlooking patio giving you the perfect layout. The cosy lounge sits to the front of the property, this is a lovely snug for a winters evening. The master bedroom is located on first floor and has the luxury of a spacious walk-in dressing room. Bedroom 2 and the Bathroom are also located on the first floor. Outdoor area: Courtyard, Patio and Rood Solarium Access: Parking Close by, it is possible to drive to the front of the property to unload shopping etc.