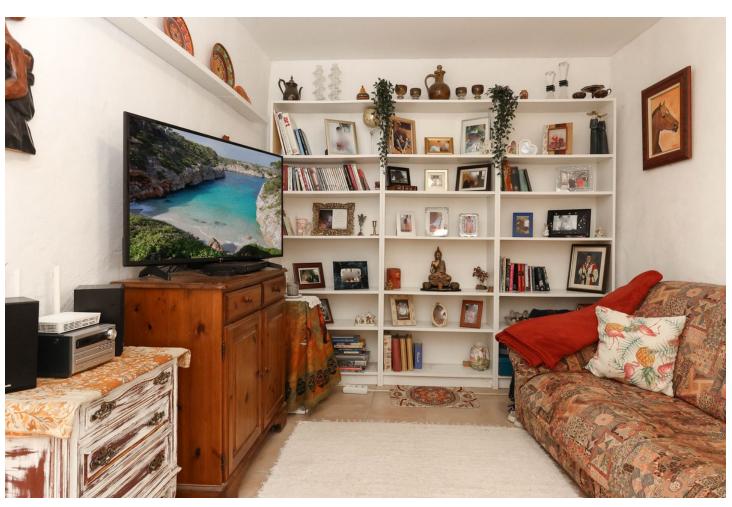

## Sales - House - Coín 199.500€

Coín House

IBI: 414 EUR / year

3

2

169 m2

139 m<sup>2</sup>

Loads of Outdoor Space . Large Sun Terrace . Barn . Shaded Patio . Recently upgraded . Walk-in Wardrobe . Guest Accommodation with Ensuite Bathroom Welcome to your dream retreat nestled in the heart of a picturesque bustling Andalusian town. A blend of traditional charm and modern comfort, providing an idyllic sanctuary for those seeking the quintessential Spanish lifestyle. Property Details: Entering the home the hallway open to the modern kitchen with direct access to the patio and shaded courtyard from here a staircase leads you to a large sun terrace. It is quite unusual to find so much outdoor space in the center of a busy town. There is also a double height barn to the rear of the property waiting for the new owners to decided whether to transform it an entertaining area, a bodega, a studio the options are endless. From the shaded patio you have access to one of the three bedrooms complete with an ensuite bathroom, perfect guest accommodation for your visitors! The well-appointed kitchen features modern appliances, sleek countertops, and ample storage space, overlooking patio giving you the perfect layout. The cosy lounge sits to the front of the property, this is a lovely snug for a winters evening. The master bedroom is located on first floor and has the luxury of a spacious walk-in dressing room. Bedroom 2 and the Bathroom are also located on the first floor. Outdoor area: Courtyard, Patio and Rood Solarium Access: Parking Close by, it is possible to drive to the front of the property to unload shopping etc.