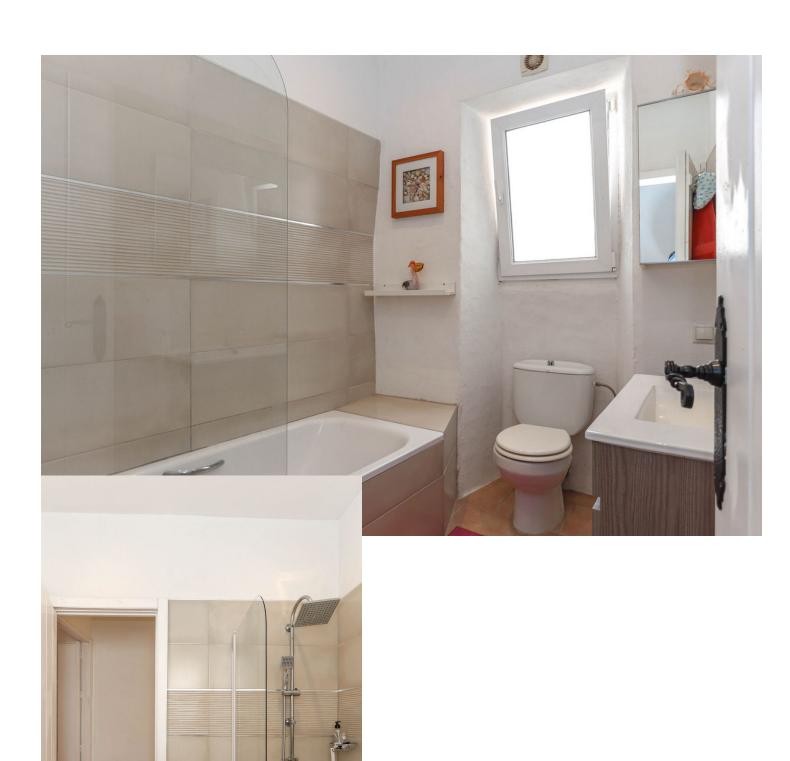

## Sales - House - Coín 199.500€

Coín House

IBI: 414 EUR / year

3

2

169 m2

139 m<sup>2</sup>

Loads of Outdoor Space . Large Sun Terrace . Barn . Shaded Patio . Recently upgraded . Walk-in Wardrobe . Guest Accommodation with Ensuite Bathroom Welcome to your dream retreat nestled in the heart of a picturesque bustling Andalusian town. A blend of traditional charm and modern comfort, providing an idyllic sanctuary for those seeking the quintessential Spanish lifestyle. Property Details: Entering the home the hallway open to the modern kitchen with direct access to the patio and shaded courtyard from here a staircase leads you to a large sun terrace. It is quite unusual to find so much outdoor space in the center of a busy town. There is also a double height barn to the rear of the property waiting for the new owners to decided whether to transform it an entertaining area, a bodega, a studio the options are endless. From the shaded patio you have access to one of the three bedrooms complete with an ensuite bathroom, perfect guest accommodation for your visitors! The well-appointed kitchen features modern appliances, sleek countertops, and ample storage space, overlooking patio giving you the perfect layout. The cosy lounge sits to the front of the property, this is a lovely snug for a winters evening. The master bedroom is located on first floor and has the luxury of a spacious walk-in dressing room. Bedroom 2 and the Bathroom are also located on the first floor. Outdoor area: Courtyard, Patio and Rood Solarium Access: Parking Close by, it is possible to drive to the front of the property to unload shopping etc.