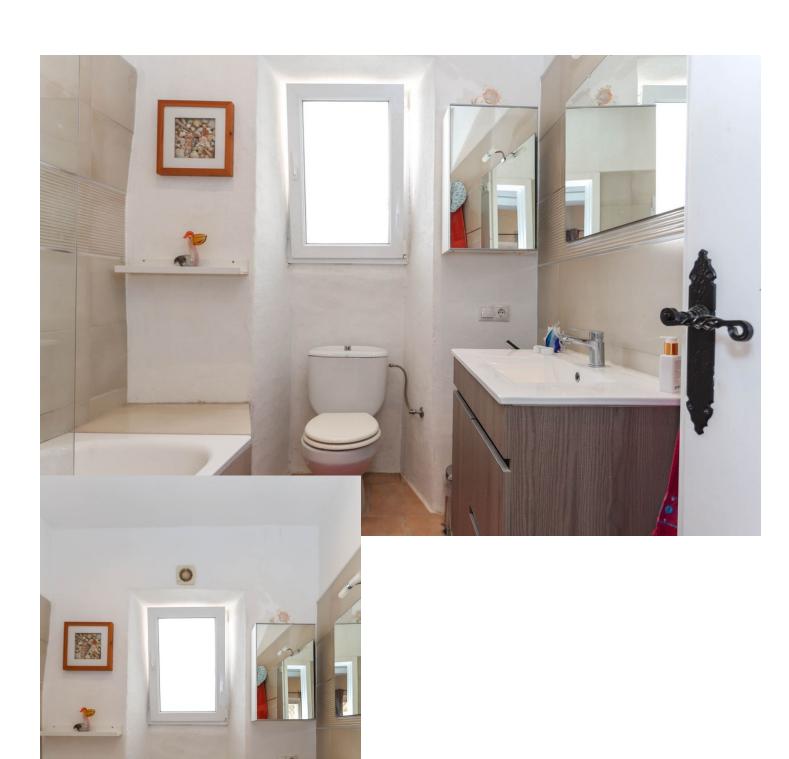

## Sales - House - Coín 199.500€

Coín House

IBI: 414 EUR / year

3

2

169 m2

139 m<sup>2</sup>

Loads of Outdoor Space . Large Sun Terrace . Barn . Shaded Patio . Recently upgraded . Walk-in Wardrobe . Guest Accommodation with Ensuite Bathroom Welcome to your dream retreat nestled in the heart of a picturesque bustling Andalusian town. A blend of traditional charm and modern comfort, providing an idyllic sanctuary for those seeking the quintessential Spanish lifestyle. Property Details: Entering the home the hallway open to the modern kitchen with direct access to the patio and shaded courtyard from here a staircase leads you to a large sun terrace. It is quite unusual to find so much outdoor space in the center of a busy town. There is also a double height barn to the rear of the property waiting for the new owners to decided whether to transform it an entertaining area, a bodega, a studio the options are endless. From the shaded patio you have access to one of the three bedrooms complete with an ensuite bathroom, perfect guest accommodation for your visitors! The well-appointed kitchen features modern appliances, sleek countertops, and ample storage space, overlooking patio giving you the perfect layout. The cosy lounge sits to the front of the property, this is a lovely snug for a winters evening. The master bedroom is located on first floor and has the luxury of a spacious walk-in dressing room. Bedroom 2 and the Bathroom are also located on the first floor. Outdoor area: Courtyard, Patio and Rood Solarium Access: Parking Close by, it is possible to drive to the front of the property to unload shopping etc.