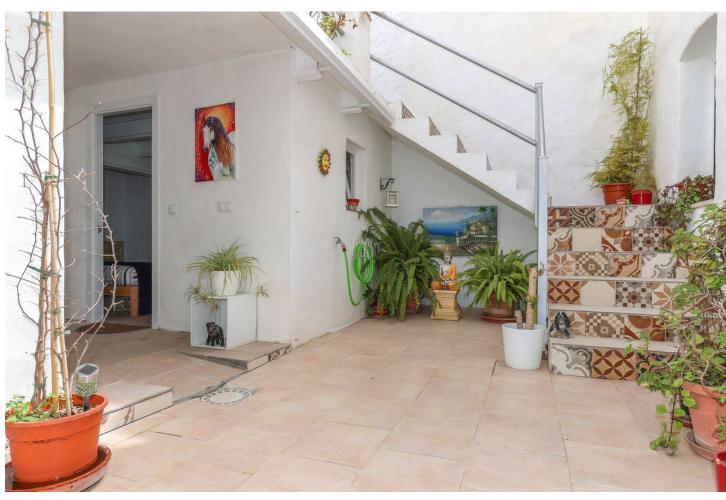

## Sales - House - Coín 199.500€

Coín House

IBI: 414 EUR / year

3

2

169 m2

139 m<sup>2</sup>

Loads of Outdoor Space . Large Sun Terrace . Barn . Shaded Patio . Recently upgraded . Walk-in Wardrobe . Guest Accommodation with Ensuite Bathroom Welcome to your dream retreat nestled in the heart of a picturesque bustling Andalusian town. A blend of traditional charm and modern comfort, providing an idyllic sanctuary for those seeking the quintessential Spanish lifestyle. Property Details: Entering the home the hallway open to the modern kitchen with direct access to the patio and shaded courtyard from here a staircase leads you to a large sun terrace. It is quite unusual to find so much outdoor space in the center of a busy town. There is also a double height barn to the rear of the property waiting for the new owners to decided whether to transform it an entertaining area, a bodega, a studio the options are endless. From the shaded patio you have access to one of the three bedrooms complete with an ensuite bathroom, perfect guest accommodation for your visitors! The well-appointed kitchen features modern appliances, sleek countertops, and ample storage space, overlooking patio giving you the perfect layout. The cosy lounge sits to the front of the property, this is a lovely snug for a winters evening. The master bedroom is located on first floor and has the luxury of a spacious walk-in dressing room. Bedroom 2 and the Bathroom are also located on the first floor. Outdoor area: Courtyard, Patio and Rood Solarium Access: Parking Close by, it is possible to drive to the front of the property to unload shopping etc.