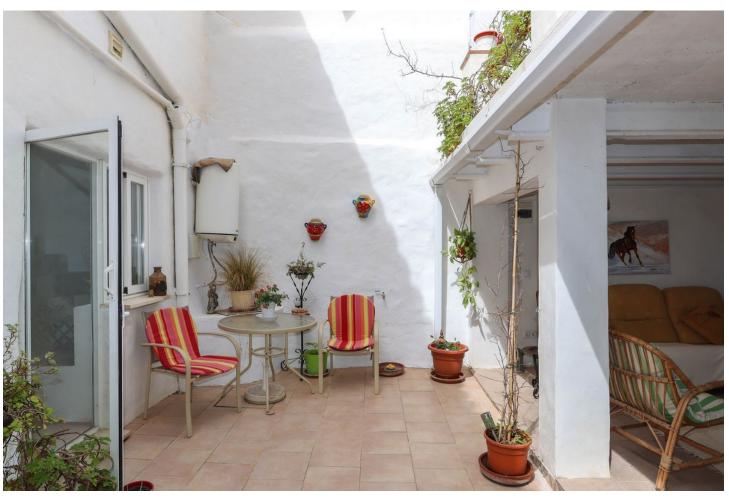

## Sales - House - Coín 199.500€

Coín House

IBI: 414 EUR / year

3

2

169 m2

139 m<sup>2</sup>

Loads of Outdoor Space . Large Sun Terrace . Barn . Shaded Patio . Recently upgraded . Walk-in Wardrobe . Guest Accommodation with Ensuite Bathroom Welcome to your dream retreat nestled in the heart of a picturesque bustling Andalusian town. A blend of traditional charm and modern comfort, providing an idyllic sanctuary for those seeking the quintessential Spanish lifestyle. Property Details: Entering the home the hallway open to the modern kitchen with direct access to the patio and shaded courtyard from here a staircase leads you to a large sun terrace. It is quite unusual to find so much outdoor space in the center of a busy town. There is also a double height barn to the rear of the property waiting for the new owners to decided whether to transform it an entertaining area, a bodega, a studio the options are endless. From the shaded patio you have access to one of the three bedrooms complete with an ensuite bathroom, perfect guest accommodation for your visitors! The well-appointed kitchen features modern appliances, sleek countertops, and ample storage space, overlooking patio giving you the perfect layout. The cosy lounge sits to the front of the property, this is a lovely snug for a winters evening. The master bedroom is located on first floor and has the luxury of a spacious walk-in dressing room. Bedroom 2 and the Bathroom are also located on the first floor. Outdoor area: Courtyard, Patio and Rood Solarium Access: Parking Close by, it is possible to drive to the front of the property to unload shopping etc.