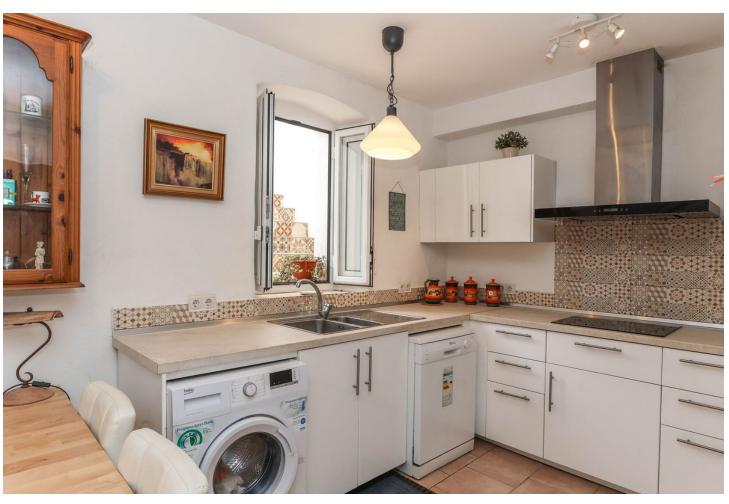

## Sales - House - Coín 199.500€

Coín House

IBI: 414 EUR / year

3

2

169 m2

139 m<sup>2</sup>

Loads of Outdoor Space . Large Sun Terrace . Barn . Shaded Patio . Recently upgraded . Walk-in Wardrobe . Guest Accommodation with Ensuite Bathroom Welcome to your dream retreat nestled in the heart of a picturesque bustling Andalusian town. A blend of traditional charm and modern comfort, providing an idyllic sanctuary for those seeking the quintessential Spanish lifestyle. Property Details: Entering the home the hallway open to the modern kitchen with direct access to the patio and shaded courtyard from here a staircase leads you to a large sun terrace. It is quite unusual to find so much outdoor space in the center of a busy town. There is also a double height barn to the rear of the property waiting for the new owners to decided whether to transform it an entertaining area, a bodega, a studio the options are endless. From the shaded patio you have access to one of the three bedrooms complete with an ensuite bathroom, perfect guest accommodation for your visitors! The well-appointed kitchen features modern appliances, sleek countertops, and ample storage space, overlooking patio giving you the perfect layout. The cosy lounge sits to the front of the property, this is a lovely snug for a winters evening. The master bedroom is located on first floor and has the luxury of a spacious walk-in dressing room. Bedroom 2 and the Bathroom are also located on the first floor. Outdoor area: Courtyard, Patio and Rood Solarium Access: Parking Close by, it is possible to drive to the front of the property to unload shopping etc.