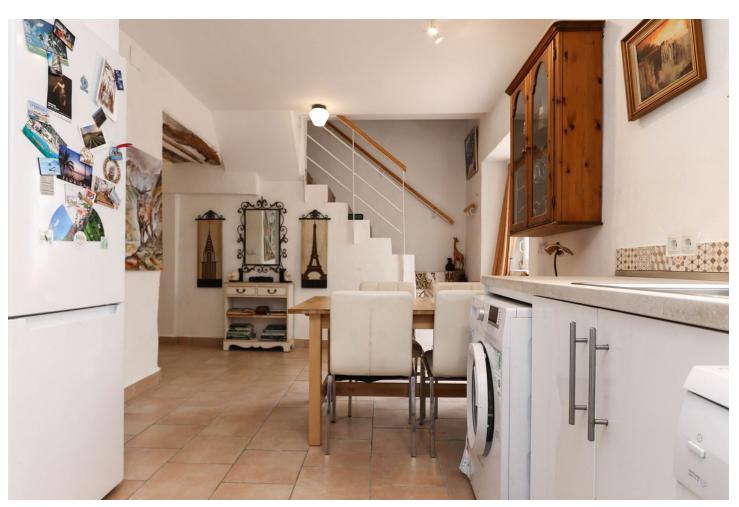

## Sales - House - Coín 199.500€

Coín House

IBI: 414 EUR / year

3

2

169 m2

139 m<sup>2</sup>

Loads of Outdoor Space . Large Sun Terrace . Barn . Shaded Patio . Recently upgraded . Walk-in Wardrobe . Guest Accommodation with Ensuite Bathroom Welcome to your dream retreat nestled in the heart of a picturesque bustling Andalusian town. A blend of traditional charm and modern comfort, providing an idyllic sanctuary for those seeking the quintessential Spanish lifestyle. Property Details: Entering the home the hallway open to the modern kitchen with direct access to the patio and shaded courtyard from here a staircase leads you to a large sun terrace. It is quite unusual to find so much outdoor space in the center of a busy town. There is also a double height barn to the rear of the property waiting for the new owners to decided whether to transform it an entertaining area, a bodega, a studio the options are endless. From the shaded patio you have access to one of the three bedrooms complete with an ensuite bathroom, perfect guest accommodation for your visitors! The well-appointed kitchen features modern appliances, sleek countertops, and ample storage space, overlooking patio giving you the perfect layout. The cosy lounge sits to the front of the property, this is a lovely snug for a winters evening. The master bedroom is located on first floor and has the luxury of a spacious walk-in dressing room. Bedroom 2 and the Bathroom are also located on the first floor. Outdoor area: Courtyard, Patio and Rood Solarium Access: Parking Close by, it is possible to drive to the front of the property to unload shopping etc.