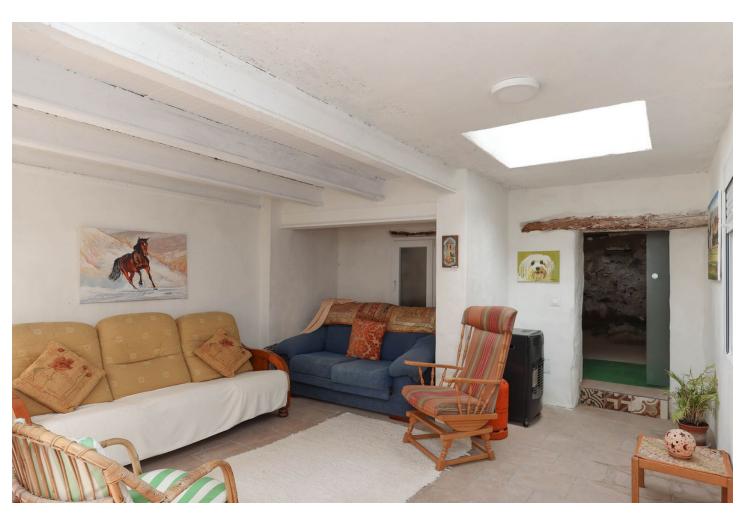

## Sales - House - Coín 199.500€

Coín House

IBI: 414 EUR / year

3

2

169 m2

139 m<sup>2</sup>

Loads of Outdoor Space . Large Sun Terrace . Barn . Shaded Patio . Recently upgraded . Walk-in Wardrobe . Guest Accommodation with Ensuite Bathroom Welcome to your dream retreat nestled in the heart of a picturesque bustling Andalusian town. A blend of traditional charm and modern comfort, providing an idyllic sanctuary for those seeking the quintessential Spanish lifestyle. Property Details: Entering the home the hallway open to the modern kitchen with direct access to the patio and shaded courtyard from here a staircase leads you to a large sun terrace. It is quite unusual to find so much outdoor space in the center of a busy town. There is also a double height barn to the rear of the property waiting for the new owners to decided whether to transform it an entertaining area, a bodega, a studio the options are endless. From the shaded patio you have access to one of the three bedrooms complete with an ensuite bathroom, perfect guest accommodation for your visitors! The well-appointed kitchen features modern appliances, sleek countertops, and ample storage space, overlooking patio giving you the perfect layout. The cosy lounge sits to the front of the property, this is a lovely snug for a winters evening. The master bedroom is located on first floor and has the luxury of a spacious walk-in dressing room. Bedroom 2 and the Bathroom are also located on the first floor. Outdoor area: Courtyard, Patio and Rood Solarium Access: Parking Close by, it is possible to drive to the front of the property to unload shopping etc.