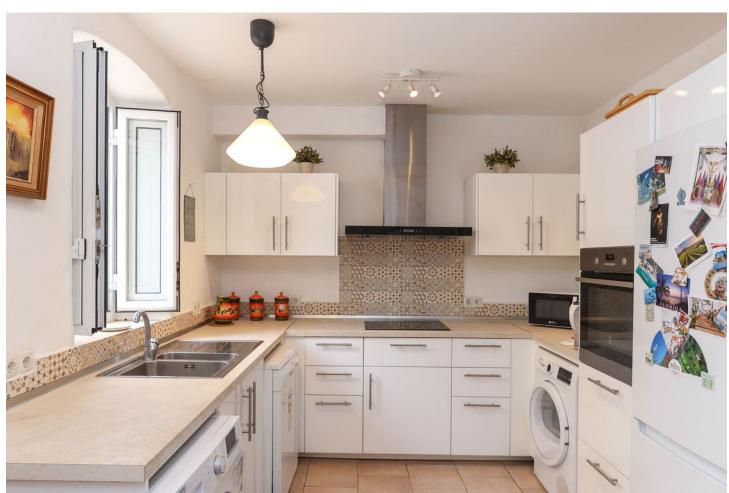

## Sales - House - Coín 199.500€

Coín House

IBI: 414 EUR / year

3

2

169 m2

139 m<sup>2</sup>

Loads of Outdoor Space . Large Sun Terrace . Barn . Shaded Patio . Recently upgraded . Walk-in Wardrobe . Guest Accommodation with Ensuite Bathroom Welcome to your dream retreat nestled in the heart of a picturesque bustling Andalusian town. A blend of traditional charm and modern comfort, providing an idyllic sanctuary for those seeking the quintessential Spanish lifestyle. Property Details: Entering the home the hallway open to the modern kitchen with direct access to the patio and shaded courtyard from here a staircase leads you to a large sun terrace. It is quite unusual to find so much outdoor space in the center of a busy town. There is also a double height barn to the rear of the property waiting for the new owners to decided whether to transform it an entertaining area, a bodega, a studio the options are endless. From the shaded patio you have access to one of the three bedrooms complete with an ensuite bathroom, perfect guest accommodation for your visitors! The well-appointed kitchen features modern appliances, sleek countertops, and ample storage space, overlooking patio giving you the perfect layout. The cosy lounge sits to the front of the property, this is a lovely snug for a winters evening. The master bedroom is located on first floor and has the luxury of a spacious walk-in dressing room. Bedroom 2 and the Bathroom are also located on the first floor. Outdoor area: Courtyard, Patio and Rood Solarium Access: Parking Close by, it is possible to drive to the front of the property to unload shopping etc.