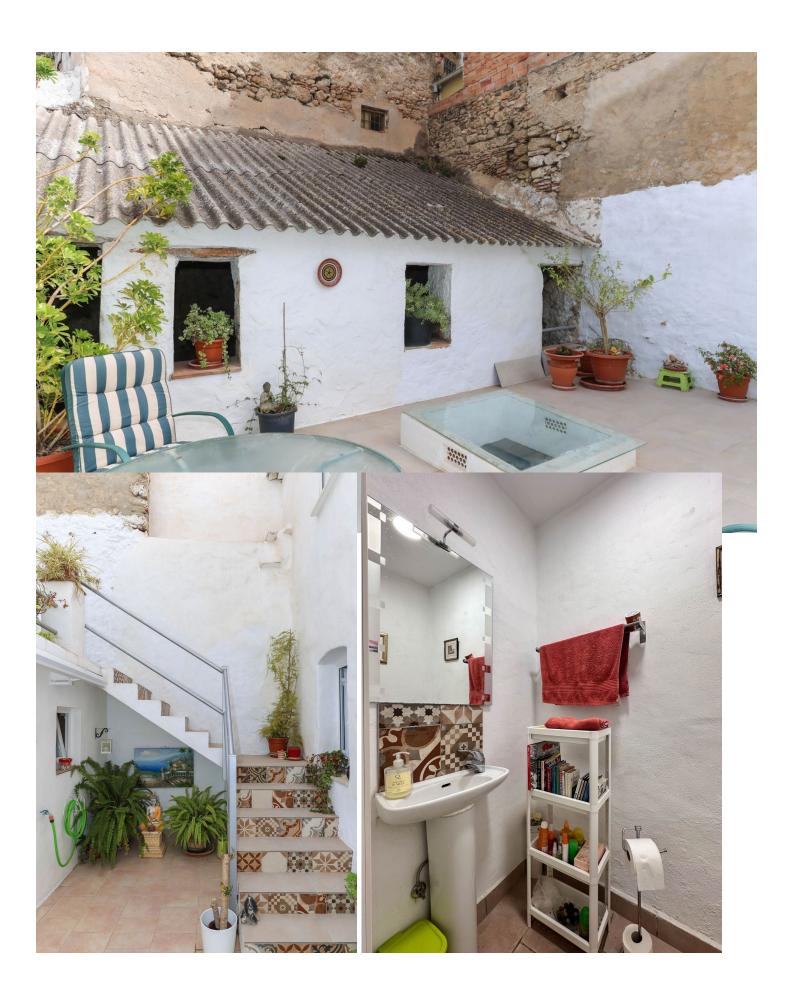

## Sales - House - Coín 199.500€

Coín House

IBI: 414 EUR / year

3

2

169 m2

139 m<sup>2</sup>

Loads of Outdoor Space . Large Sun Terrace . Barn . Shaded Patio . Recently upgraded . Walk-in Wardrobe . Guest Accommodation with Ensuite Bathroom Welcome to your dream retreat nestled in the heart of a picturesque bustling Andalusian town. A blend of traditional charm and modern comfort, providing an idyllic sanctuary for those seeking the quintessential Spanish lifestyle. Property Details: Entering the home the hallway open to the modern kitchen with direct access to the patio and shaded courtyard from here a staircase leads you to a large sun terrace. It is quite unusual to find so much outdoor space in the center of a busy town. There is also a double height barn to the rear of the property waiting for the new owners to decided whether to transform it an entertaining area, a bodega, a studio the options are endless. From the shaded patio you have access to one of the three bedrooms complete with an ensuite bathroom, perfect guest accommodation for your visitors! The well-appointed kitchen features modern appliances, sleek countertops, and ample storage space, overlooking patio giving you the perfect layout. The cosy lounge sits to the front of the property, this is a lovely snug for a winters evening. The master bedroom is located on first floor and has the luxury of a spacious walk-in dressing room. Bedroom 2 and the Bathroom are also located on the first floor. Outdoor area: Courtyard, Patio and Rood Solarium Access: Parking Close by, it is possible to drive to the front of the property to unload shopping etc.