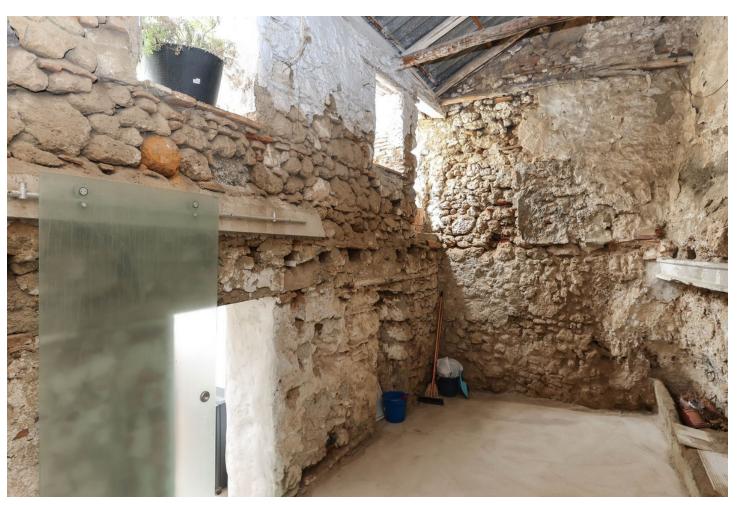

## Sales - House - Coín 199.500€

Coín House

IBI: 414 EUR / year

3

2

169 m2

139 m<sup>2</sup>

Loads of Outdoor Space . Large Sun Terrace . Barn . Shaded Patio . Recently upgraded . Walk-in Wardrobe . Guest Accommodation with Ensuite Bathroom Welcome to your dream retreat nestled in the heart of a picturesque bustling Andalusian town. A blend of traditional charm and modern comfort, providing an idyllic sanctuary for those seeking the quintessential Spanish lifestyle. Property Details: Entering the home the hallway open to the modern kitchen with direct access to the patio and shaded courtyard from here a staircase leads you to a large sun terrace. It is quite unusual to find so much outdoor space in the center of a busy town. There is also a double height barn to the rear of the property waiting for the new owners to decided whether to transform it an entertaining area, a bodega, a studio the options are endless. From the shaded patio you have access to one of the three bedrooms complete with an ensuite bathroom, perfect guest accommodation for your visitors! The well-appointed kitchen features modern appliances, sleek countertops, and ample storage space, overlooking patio giving you the perfect layout. The cosy lounge sits to the front of the property, this is a lovely snug for a winters evening. The master bedroom is located on first floor and has the luxury of a spacious walk-in dressing room. Bedroom 2 and the Bathroom are also located on the first floor. Outdoor area: Courtyard, Patio and Rood Solarium Access: Parking Close by, it is possible to drive to the front of the property to unload shopping etc.