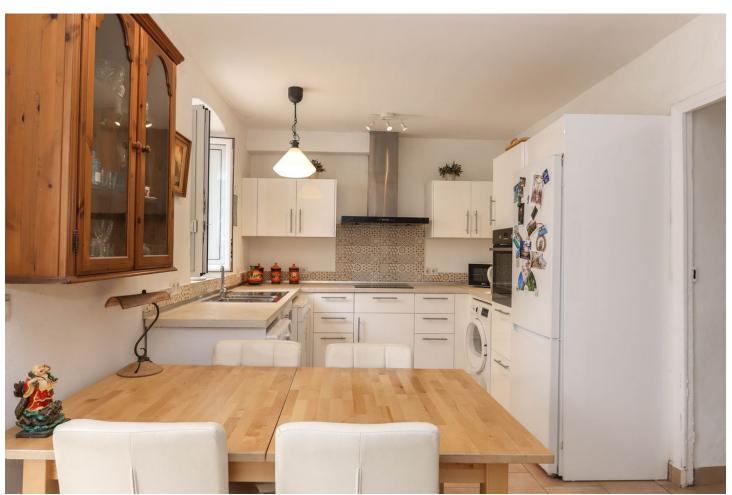

## Sales - House - Coín 199.500€

Coín House

IBI: 414 EUR / year

3

2

169 m2

139 m<sup>2</sup>

Loads of Outdoor Space . Large Sun Terrace . Barn . Shaded Patio . Recently upgraded . Walk-in Wardrobe . Guest Accommodation with Ensuite Bathroom Welcome to your dream retreat nestled in the heart of a picturesque bustling Andalusian town. A blend of traditional charm and modern comfort, providing an idyllic sanctuary for those seeking the quintessential Spanish lifestyle. Property Details: Entering the home the hallway open to the modern kitchen with direct access to the patio and shaded courtyard from here a staircase leads you to a large sun terrace. It is quite unusual to find so much outdoor space in the center of a busy town. There is also a double height barn to the rear of the property waiting for the new owners to decided whether to transform it an entertaining area, a bodega, a studio the options are endless. From the shaded patio you have access to one of the three bedrooms complete with an ensuite bathroom, perfect guest accommodation for your visitors! The well-appointed kitchen features modern appliances, sleek countertops, and ample storage space, overlooking patio giving you the perfect layout. The cosy lounge sits to the front of the property, this is a lovely snug for a winters evening. The master bedroom is located on first floor and has the luxury of a spacious walk-in dressing room. Bedroom 2 and the Bathroom are also located on the first floor. Outdoor area: Courtyard, Patio and Rood Solarium Access: Parking Close by, it is possible to drive to the front of the property to unload shopping etc.