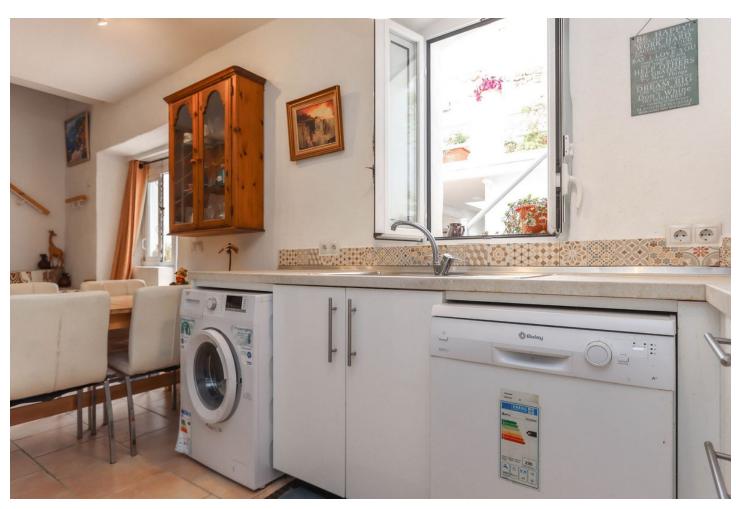

## Sales - House - Coín 199.500€

Coín House

IBI: 414 EUR / year

3

2

169 m2

139 m<sup>2</sup>

Loads of Outdoor Space . Large Sun Terrace . Barn . Shaded Patio . Recently upgraded . Walk-in Wardrobe . Guest Accommodation with Ensuite Bathroom Welcome to your dream retreat nestled in the heart of a picturesque bustling Andalusian town. A blend of traditional charm and modern comfort, providing an idyllic sanctuary for those seeking the quintessential Spanish lifestyle. Property Details: Entering the home the hallway open to the modern kitchen with direct access to the patio and shaded courtyard from here a staircase leads you to a large sun terrace. It is quite unusual to find so much outdoor space in the center of a busy town. There is also a double height barn to the rear of the property waiting for the new owners to decided whether to transform it an entertaining area, a bodega, a studio the options are endless. From the shaded patio you have access to one of the three bedrooms complete with an ensuite bathroom, perfect guest accommodation for your visitors! The well-appointed kitchen features modern appliances, sleek countertops, and ample storage space, overlooking patio giving you the perfect layout. The cosy lounge sits to the front of the property, this is a lovely snug for a winters evening. The master bedroom is located on first floor and has the luxury of a spacious walk-in dressing room. Bedroom 2 and the Bathroom are also located on the first floor. Outdoor area: Courtyard, Patio and Rood Solarium Access: Parking Close by, it is possible to drive to the front of the property to unload shopping etc.