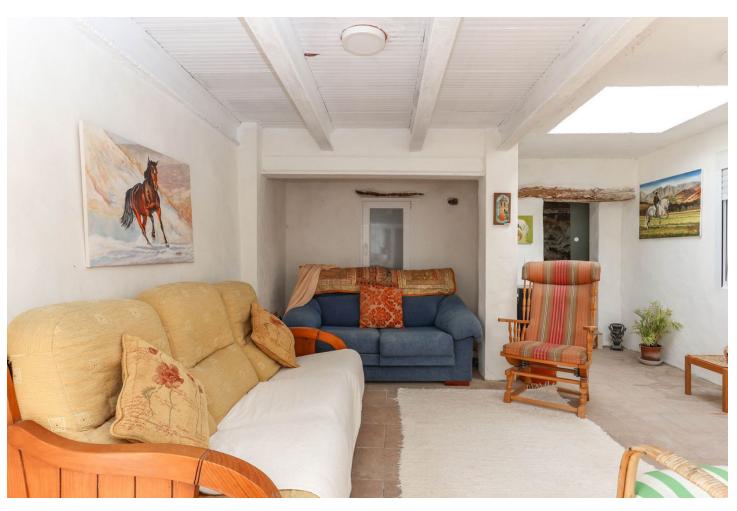

## Sales - House - Coín 199.500€

Coín House

IBI: 414 EUR / year

3

2

169 m2

139 m<sup>2</sup>

Loads of Outdoor Space . Large Sun Terrace . Barn . Shaded Patio . Recently upgraded . Walk-in Wardrobe . Guest Accommodation with Ensuite Bathroom Welcome to your dream retreat nestled in the heart of a picturesque bustling Andalusian town. A blend of traditional charm and modern comfort, providing an idyllic sanctuary for those seeking the quintessential Spanish lifestyle. Property Details: Entering the home the hallway open to the modern kitchen with direct access to the patio and shaded courtyard from here a staircase leads you to a large sun terrace. It is quite unusual to find so much outdoor space in the center of a busy town. There is also a double height barn to the rear of the property waiting for the new owners to decided whether to transform it an entertaining area, a bodega, a studio the options are endless. From the shaded patio you have access to one of the three bedrooms complete with an ensuite bathroom, perfect guest accommodation for your visitors! The well-appointed kitchen features modern appliances, sleek countertops, and ample storage space, overlooking patio giving you the perfect layout. The cosy lounge sits to the front of the property, this is a lovely snug for a winters evening. The master bedroom is located on first floor and has the luxury of a spacious walk-in dressing room. Bedroom 2 and the Bathroom are also located on the first floor. Outdoor area: Courtyard, Patio and Rood Solarium Access: Parking Close by, it is possible to drive to the front of the property to unload shopping etc.