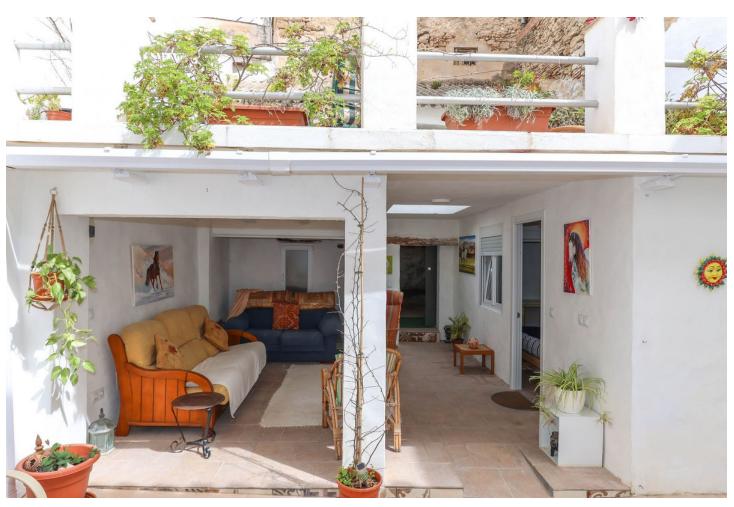

## Sales - House - Coín 199.500€

Coín House

IBI: 414 EUR / year

3

2

169 m2

139 m<sup>2</sup>

Loads of Outdoor Space . Large Sun Terrace . Barn . Shaded Patio . Recently upgraded . Walk-in Wardrobe . Guest Accommodation with Ensuite Bathroom Welcome to your dream retreat nestled in the heart of a picturesque bustling Andalusian town. A blend of traditional charm and modern comfort, providing an idyllic sanctuary for those seeking the quintessential Spanish lifestyle. Property Details: Entering the home the hallway open to the modern kitchen with direct access to the patio and shaded courtyard from here a staircase leads you to a large sun terrace. It is quite unusual to find so much outdoor space in the center of a busy town. There is also a double height barn to the rear of the property waiting for the new owners to decided whether to transform it an entertaining area, a bodega, a studio the options are endless. From the shaded patio you have access to one of the three bedrooms complete with an ensuite bathroom, perfect guest accommodation for your visitors! The well-appointed kitchen features modern appliances, sleek countertops, and ample storage space, overlooking patio giving you the perfect layout. The cosy lounge sits to the front of the property, this is a lovely snug for a winters evening. The master bedroom is located on first floor and has the luxury of a spacious walk-in dressing room. Bedroom 2 and the Bathroom are also located on the first floor. Outdoor area: Courtyard, Patio and Rood Solarium Access: Parking Close by, it is possible to drive to the front of the property to unload shopping etc.