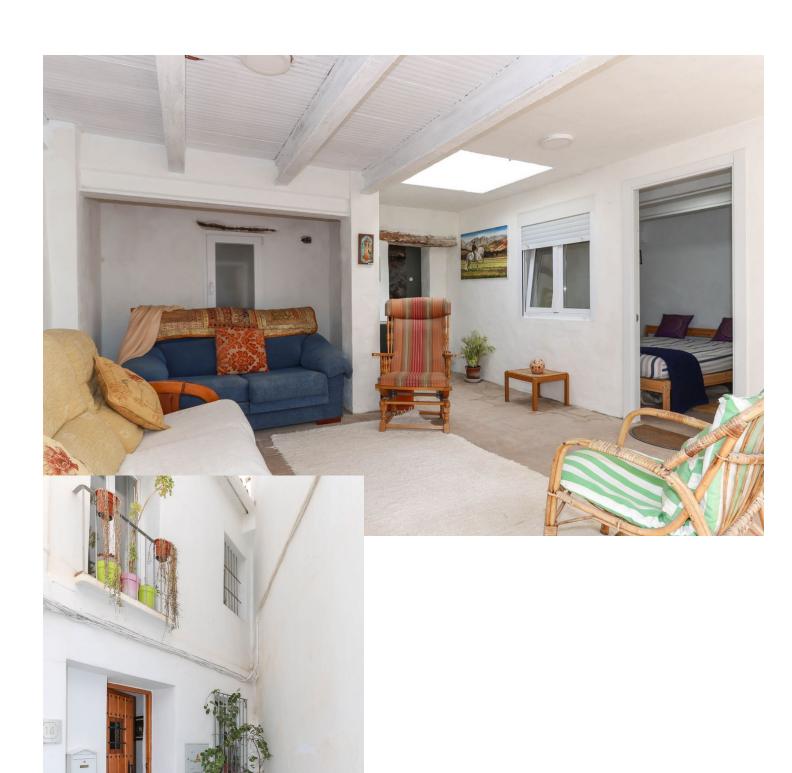

## Sales - House - Coín 199.500€

Coín House

IBI: 414 EUR / year

3

2

169 m2

139 m<sup>2</sup>

Loads of Outdoor Space . Large Sun Terrace . Barn . Shaded Patio . Recently upgraded . Walk-in Wardrobe . Guest Accommodation with Ensuite Bathroom Welcome to your dream retreat nestled in the heart of a picturesque bustling Andalusian town. A blend of traditional charm and modern comfort, providing an idyllic sanctuary for those seeking the quintessential Spanish lifestyle. Property Details: Entering the home the hallway open to the modern kitchen with direct access to the patio and shaded courtyard from here a staircase leads you to a large sun terrace. It is quite unusual to find so much outdoor space in the center of a busy town. There is also a double height barn to the rear of the property waiting for the new owners to decided whether to transform it an entertaining area, a bodega, a studio the options are endless. From the shaded patio you have access to one of the three bedrooms complete with an ensuite bathroom, perfect guest accommodation for your visitors! The well-appointed kitchen features modern appliances, sleek countertops, and ample storage space, overlooking patio giving you the perfect layout. The cosy lounge sits to the front of the property, this is a lovely snug for a winters evening. The master bedroom is located on first floor and has the luxury of a spacious walk-in dressing room. Bedroom 2 and the Bathroom are also located on the first floor. Outdoor area: Courtyard, Patio and Rood Solarium Access: Parking Close by, it is possible to drive to the front of the property to unload shopping etc.