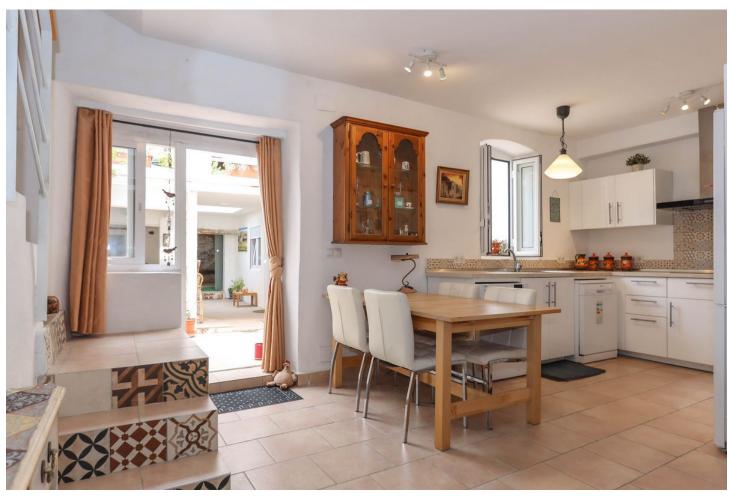

## Sales - House - Coín 199.500€

Coín House

IBI: 414 EUR / year

3

2

169 m2

139 m<sup>2</sup>

Loads of Outdoor Space . Large Sun Terrace . Barn . Shaded Patio . Recently upgraded . Walk-in Wardrobe . Guest Accommodation with Ensuite Bathroom Welcome to your dream retreat nestled in the heart of a picturesque bustling Andalusian town. A blend of traditional charm and modern comfort, providing an idyllic sanctuary for those seeking the quintessential Spanish lifestyle. Property Details: Entering the home the hallway open to the modern kitchen with direct access to the patio and shaded courtyard from here a staircase leads you to a large sun terrace. It is quite unusual to find so much outdoor space in the center of a busy town. There is also a double height barn to the rear of the property waiting for the new owners to decided whether to transform it an entertaining area, a bodega, a studio the options are endless. From the shaded patio you have access to one of the three bedrooms complete with an ensuite bathroom, perfect guest accommodation for your visitors! The well-appointed kitchen features modern appliances, sleek countertops, and ample storage space, overlooking patio giving you the perfect layout. The cosy lounge sits to the front of the property, this is a lovely snug for a winters evening. The master bedroom is located on first floor and has the luxury of a spacious walk-in dressing room. Bedroom 2 and the Bathroom are also located on the first floor. Outdoor area: Courtyard, Patio and Rood Solarium Access: Parking Close by, it is possible to drive to the front of the property to unload shopping etc.