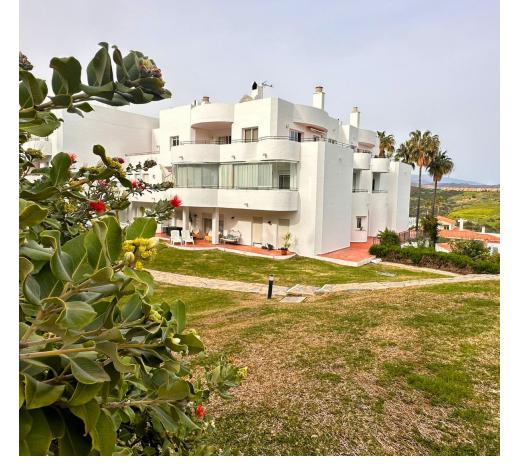

## Sales - Apartment - Estepona 190.000€

**Estepona** Apartment

2

2

140 m<sup>2</sup>

For those in search of an oasis of calm and security, just a step away from the vibrant life of Estepona, discover this charming apartment, ready to be personalized to your liking. Located on a desirable corner ground floor, this home opens onto a welcoming terrace overlooking a splendid garden, offering a serene space to relax and enjoy the surrounding natural beauty. Marble floors add a touch of elegance and sophistication to each room, from the cozy hall to the two comfortable bedrooms and the large independent kitchen. The home is completed with a bright living-dining room and two bathrooms equipped with screens, ensuring functionality and style. The practical value is enhanced by three built-in wardrobes and a spacious storage room next to the kitchen, offering abundant and versatile storage solutions. With a ducted AC system and a newly installed unit, comfort is guaranteed all year round. With 87 m<sup>2</sup> of living space and a 30 m<sup>2</sup> terrace, this apartment perfectly combines indoor luxury with outdoor charm. The recently repainted building is located within a community that values the beauty and maintenance of its extensive gardens, home to over 120 palm trees, and has a permanent gardener/handyman, all for a community fee of [147 per month . Although parking inside the residents, also offering storage rooms at an affordable cost. Plus, free street parking ensures you're never short of space, even at the peak of summer. This apartment is sold furnished, including three beds with high quality mattresses, a large oak table and essential appliances, ready to welcome you and your family. Discover the perfect combination of comfort, style and convenience in this exclusive apartment in Estepona, a place where tranquility and proximity to services come together to create the ideal home.