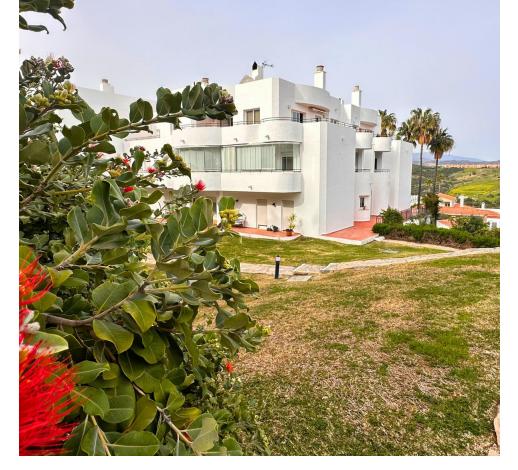

## Sales - Apartment - Estepona 190.000€

**Estepona** Apartment

2

2

140 m<sup>2</sup>

For those in search of an oasis of calm and security, just a step away from the vibrant life of Estepona, discover this charming apartment, ready to be personalized to your liking. Located on a desirable corner ground floor, this home opens onto a welcoming terrace overlooking a splendid garden, offering a serene space to relax and enjoy the surrounding natural beauty. Marble floors add a touch of elegance and sophistication to each room, from the cozy hall to the two comfortable bedrooms and the large independent kitchen. The home is completed with a bright living-dining room and two bathrooms equipped with screens, ensuring functionality and style. The practical value is enhanced by three built-in wardrobes and a spacious storage room next to the kitchen, offering abundant and versatile storage solutions. With a ducted AC system and a newly installed unit, comfort is guaranteed all year round. With 87 m<sup>2</sup> of living space and a 30 m<sup>2</sup> terrace, this apartment perfectly combines indoor luxury with outdoor charm. The recently repainted building is located within a community that values the beauty and maintenance of its extensive gardens, home to over 120 palm trees, and has a permanent gardener/handyman, all for a community fee of [147 per month . Although parking inside the residents, also offering storage rooms at an affordable cost. Plus, free street parking ensures you're never short of space, even at the peak of summer. This apartment is sold furnished, including three beds with high quality mattresses, a large oak table and essential appliances, ready to welcome you and your family. Discover the perfect combination of comfort, style and convenience in this exclusive apartment in Estepona, a place where tranquility and proximity to services come together to create the ideal home.