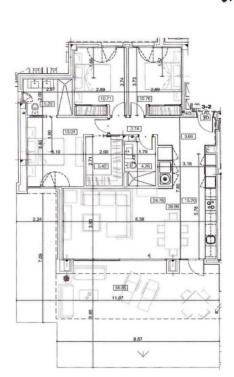

## Apartment

IBI: 651 EUR / year

This luxury ground floor apartment is located in the beautiful area of La Quinta, Benahavis. With its stunning frontline golf location, this property offers breathtaking views of the surrounding countryside, mountains, and golf course. Situated in a small and gated community, this apartment provides a secure and peaceful living environment. This south west apartment features 3 spacious bedrooms and 2 bathrooms, including a beautiful en-suite bathroom in the master bedroom, with a private dressing room. The built area of the apartment is  $115m^2$ , providing ample space for comfortable living. Additionally, there is a private terrace with an area of  $66m^2$  that leads direcity into the garden, perfect for enjoying the outdoor scenery and entertaining guests. This apartment is equipped with all the modern amenities you need for a luxurious lifestyle. It includes air conditioning throughout, ensuring a comfortable indoor climate all year round. The fully fitted kitchen is equipped with high-quality appliances, making it a pleasure to cook and entertain. The apartment also features a spacious living/dining area, providing plenty of space for relaxation and socializing that opens onto a very large wrap around covered terrace. This exclusive community is made up of 3 blocks of apartments, 6 apartments per block. Other notable features of this property includes 1 storage room, and 2 private garages. The apartment is in excellent condition and is ready to move in. With its close proximity to amenities, transport links, and the beach, this apartment offers convenience and easy access to everything you need.