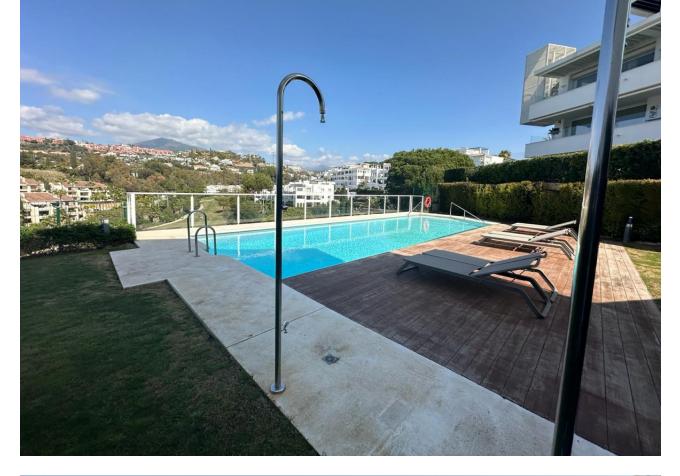

Garden Communal Condition Good New Construction

Features Covered Terrace Lift Fitted Wardrobes Near Transport Private Terrace Storage Room Ensuite Bathroom Double Glazing

Security Alarm System Pool Communal