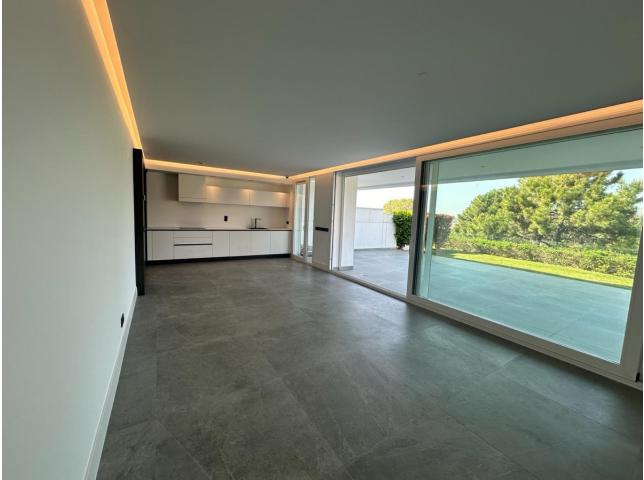

## Apartment

IBI: 651 EUR / year

This luxury ground floor apartment is located in the beautiful area of La Quinta, Benahavis. With its stunning frontline golf location, this property offers breathtaking views of the surrounding countryside, mountains, and golf course. Situated in a small and gated community, this apartment provides a secure and peaceful living environment. This south west apartment features 3 spacious bedrooms and 2 bathrooms, including a beautiful en-suite bathroom in the master bedroom, with a private dressing room. The built area of the apartment is  $115m^2$ , providing ample space for comfortable living. Additionally, there is a private terrace with an area of  $66m^2$  that leads direcity into the garden, perfect for enjoying the outdoor scenery and entertaining guests. This apartment is equipped with all the modern amenities you need for a luxurious lifestyle. It includes air conditioning throughout, ensuring a comfortable indoor climate all year round. The fully fitted kitchen is equipped with high-quality appliances, making it a pleasure to cook and entertain. The apartment also features a spacious living/dining area, providing plenty of space for relaxation and socializing that opens onto a very large wrap around covered terrace. This exclusive community is made up of 3 blocks of apartments, 6 apartments per block. Other notable features of this property includes 1 storage room, and 2 private garages. The apartment is in excellent condition and is ready to move in. With its close proximity to amenities, transport links, and the beach, this apartment offers convenience and easy access to everything you need.