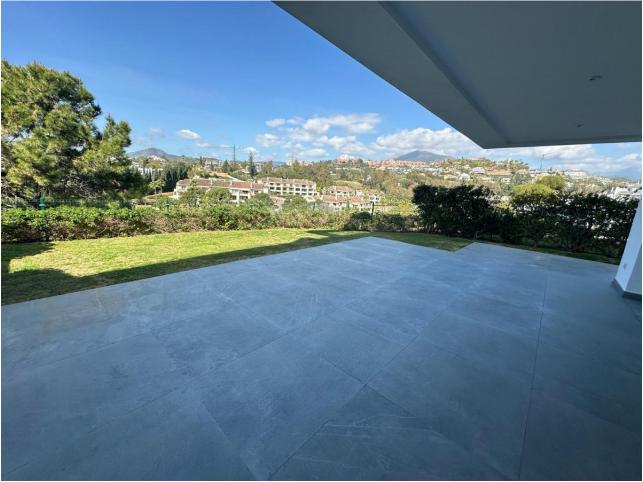

## Apartment

IBI: 651 EUR / year

This luxury ground floor apartment is located in the beautiful area of La Quinta, Benahavis. With its stunning frontline golf location, this property offers breathtaking views of the surrounding countryside, mountains, and golf course. Situated in a small and gated community, this apartment provides a secure and peaceful living environment. This south west apartment features 3 spacious bedrooms and 2 bathrooms, including a beautiful en-suite bathroom in the master bedroom, with a private dressing room. The built area of the apartment is  $115m^2$ , providing ample space for comfortable living. Additionally, there is a private terrace with an area of  $66m^2$  that leads direcity into the garden, perfect for enjoying the outdoor scenery and entertaining guests. This apartment is equipped with all the modern amenities you need for a luxurious lifestyle. It includes air conditioning throughout, ensuring a comfortable indoor climate all year round. The fully fitted kitchen is equipped with high-quality appliances, making it a pleasure to cook and entertain. The apartment also features a spacious living/dining area, providing plenty of space for relaxation and socializing that opens onto a very large wrap around covered terrace. This exclusive community is made up of 3 blocks of apartments, 6 apartments per block. Other notable features of this property includes 1 storage room, and 2 private garages. The apartment is in excellent condition and is ready to move in. With its close proximity to amenities, transport links, and the beach, this apartment offers convenience and easy access to everything you need.