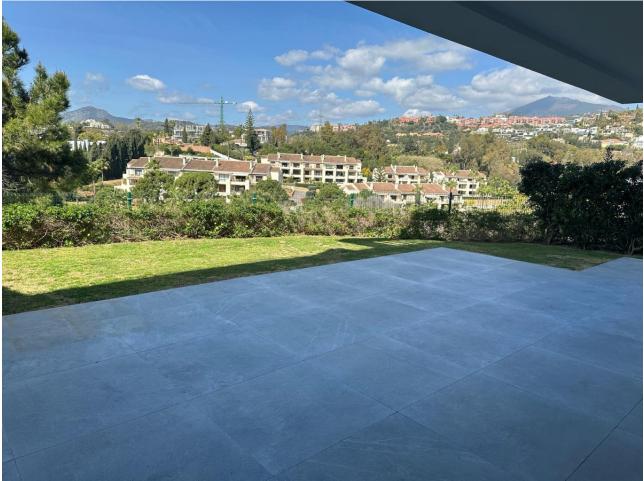

## Apartment

IBI: 651 EUR / year

This luxury ground floor apartment is located in the beautiful area of La Quinta, Benahavis. With its stunning frontline golf location, this property offers breathtaking views of the surrounding countryside, mountains, and golf course. Situated in a small and gated community, this apartment provides a secure and peaceful living environment. This south west apartment features 3 spacious bedrooms and 2 bathrooms, including a beautiful en-suite bathroom in the master bedroom, with a private dressing room. The built area of the apartment is  $115m^2$ , providing ample space for comfortable living. Additionally, there is a private terrace with an area of  $66m^2$  that leads direcity into the garden, perfect for enjoying the outdoor scenery and entertaining guests. This apartment is equipped with all the modern amenities you need for a luxurious lifestyle. It includes air conditioning throughout, ensuring a comfortable indoor climate all year round. The fully fitted kitchen is equipped with high-quality appliances, making it a pleasure to cook and entertain. The apartment also features a spacious living/dining area, providing plenty of space for relaxation and socializing that opens onto a very large wrap around covered terrace. This exclusive community is made up of 3 blocks of apartments, 6 apartments per block. Other notable features of this property includes 1 storage room, and 2 private garages. The apartment is in excellent condition and is ready to move in. With its close proximity to amenities, transport links, and the beach, this apartment offers convenience and easy access to everything you need.