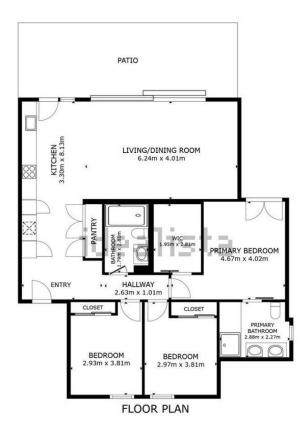

## Apartment

IBI: 651 EUR / year

This luxury ground floor apartment is located in the beautiful area of La Quinta, Benahavis. With its stunning frontline golf location, this property offers breathtaking views of the surrounding countryside, mountains, and golf course. Situated in a small and gated community, this apartment provides a secure and peaceful living environment. This south west apartment features 3 spacious bedrooms and 2 bathrooms, including a beautiful en-suite bathroom in the master bedroom, with a private dressing room. The built area of the apartment is  $115m^2$ , providing ample space for comfortable living. Additionally, there is a private terrace with an area of  $66m^2$  that leads direcity into the garden, perfect for enjoying the outdoor scenery and entertaining guests. This apartment is equipped with all the modern amenities you need for a luxurious lifestyle. It includes air conditioning throughout, ensuring a comfortable indoor climate all year round. The fully fitted kitchen is equipped with high-quality appliances, making it a pleasure to cook and entertain. The apartment also features a spacious living/dining area, providing plenty of space for relaxation and socializing that opens onto a very large wrap around covered terrace. This exclusive community is made up of 3 blocks of apartments, 6 apartments per block. Other notable features of this property includes 1 storage room, and 2 private garages. The apartment is in excellent condition and is ready to move in. With its close proximity to amenities, transport links, and the beach, this apartment offers convenience and easy access to everything you need.