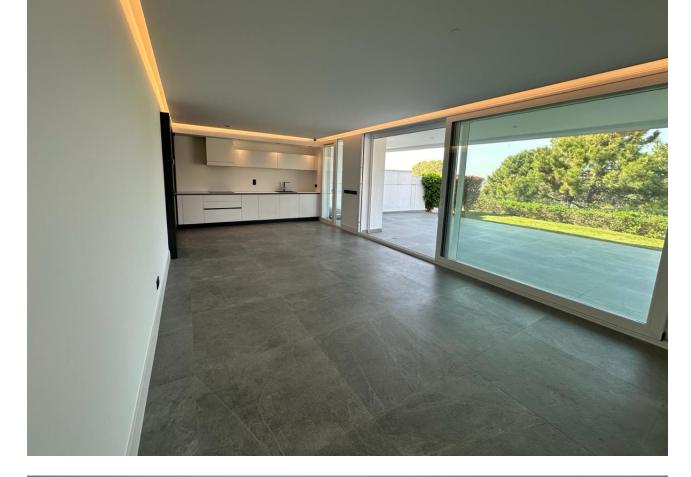

## Apartment

IBI: 651 EUR / year

This luxury ground floor apartment is located in the beautiful area of La Quinta, Benahavis. With its stunning frontline golf location, this property offers breathtaking views of the surrounding countryside, mountains, and golf course. Situated in a small and gated community, this apartment provides a secure and peaceful living environment. This south west apartment features 3 spacious bedrooms and 2 bathrooms, including a beautiful en-suite bathroom in the master bedroom, with a private dressing room. The built area of the apartment is  $115m^2$ , providing ample space for comfortable living. Additionally, there is a private terrace with an area of  $66m^2$  that leads direcity into the garden, perfect for enjoying the outdoor scenery and entertaining guests. This apartment is equipped with all the modern amenities you need for a luxurious lifestyle. It includes air conditioning throughout, ensuring a comfortable indoor climate all year round. The fully fitted kitchen is equipped with high-quality appliances, making it a pleasure to cook and entertain. The apartment also features a spacious living/dining area, providing plenty of space for relaxation and socializing that opens onto a very large wrap around covered terrace. This exclusive community is made up of 3 blocks of apartments, 6 apartments per block. Other notable features of this property includes 1 storage room, and 2 private garages. The apartment is in excellent condition and is ready to move in. With its close proximity to amenities, transport links, and the beach, this apartment offers convenience and easy access to everything you need.