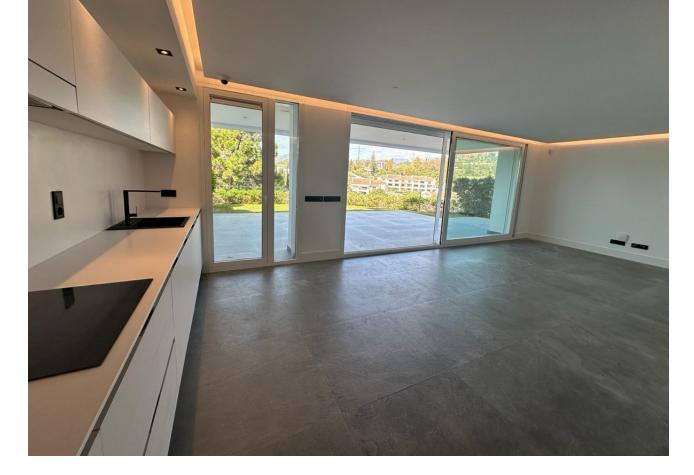

## Apartment

IBI: 651 EUR / year

This luxury ground floor apartment is located in the beautiful area of La Quinta, Benahavis. With its stunning frontline golf location, this property offers breathtaking views of the surrounding countryside, mountains, and golf course. Situated in a small and gated community, this apartment provides a secure and peaceful living environment. This south west apartment features 3 spacious bedrooms and 2 bathrooms, including a beautiful en-suite bathroom in the master bedroom, with a private dressing room. The built area of the apartment is  $115m^2$ , providing ample space for comfortable living. Additionally, there is a private terrace with an area of  $66m^2$  that leads direcity into the garden, perfect for enjoying the outdoor scenery and entertaining guests. This apartment is equipped with all the modern amenities you need for a luxurious lifestyle. It includes air conditioning throughout, ensuring a comfortable indoor climate all year round. The fully fitted kitchen is equipped with high-quality appliances, making it a pleasure to cook and entertain. The apartment also features a spacious living/dining area, providing plenty of space for relaxation and socializing that opens onto a very large wrap around covered terrace. This exclusive community is made up of 3 blocks of apartments, 6 apartments per block. Other notable features of this property includes 1 storage room, and 2 private garages. The apartment is in excellent condition and is ready to move in. With its close proximity to amenities, transport links, and the beach, this apartment offers convenience and easy access to everything you need.