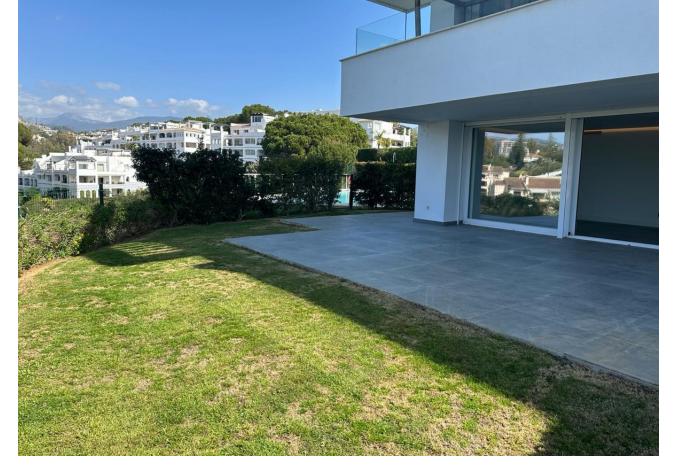

## Apartment

IBI: 651 EUR / year

This luxury ground floor apartment is located in the beautiful area of La Quinta, Benahavis. With its stunning frontline golf location, this property offers breathtaking views of the surrounding countryside, mountains, and golf course. Situated in a small and gated community, this apartment provides a secure and peaceful living environment. This south west apartment features 3 spacious bedrooms and 2 bathrooms, including a beautiful en-suite bathroom in the master bedroom, with a private dressing room. The built area of the apartment is  $115m^2$ , providing ample space for comfortable living. Additionally, there is a private terrace with an area of  $66m^2$  that leads direcity into the garden, perfect for enjoying the outdoor scenery and entertaining guests. This apartment is equipped with all the modern amenities you need for a luxurious lifestyle. It includes air conditioning throughout, ensuring a comfortable indoor climate all year round. The fully fitted kitchen is equipped with high-quality appliances, making it a pleasure to cook and entertain. The apartment also features a spacious living/dining area, providing plenty of space for relaxation and socializing that opens onto a very large wrap around covered terrace. This exclusive community is made up of 3 blocks of apartments, 6 apartments per block. Other notable features of this property includes 1 storage room, and 2 private garages. The apartment is in excellent condition and is ready to move in. With its close proximity to amenities, transport links, and the beach, this apartment offers convenience and easy access to everything you need.