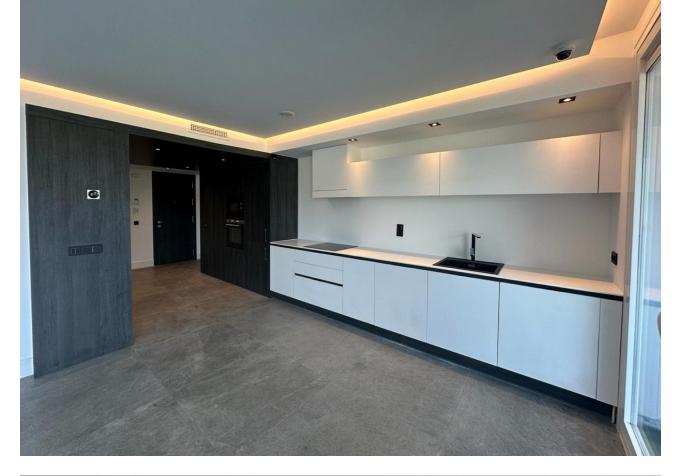

## Apartment

IBI: 651 EUR / year

This luxury ground floor apartment is located in the beautiful area of La Quinta, Benahavis. With its stunning frontline golf location, this property offers breathtaking views of the surrounding countryside, mountains, and golf course. Situated in a small and gated community, this apartment provides a secure and peaceful living environment. This south west apartment features 3 spacious bedrooms and 2 bathrooms, including a beautiful en-suite bathroom in the master bedroom, with a private dressing room. The built area of the apartment is  $115m^2$ , providing ample space for comfortable living. Additionally, there is a private terrace with an area of  $66m^2$  that leads direcity into the garden, perfect for enjoying the outdoor scenery and entertaining guests. This apartment is equipped with all the modern amenities you need for a luxurious lifestyle. It includes air conditioning throughout, ensuring a comfortable indoor climate all year round. The fully fitted kitchen is equipped with high-quality appliances, making it a pleasure to cook and entertain. The apartment also features a spacious living/dining area, providing plenty of space for relaxation and socializing that opens onto a very large wrap around covered terrace. This exclusive community is made up of 3 blocks of apartments, 6 apartments per block. Other notable features of this property includes 1 storage room, and 2 private garages. The apartment is in excellent condition and is ready to move in. With its close proximity to amenities, transport links, and the beach, this apartment offers convenience and easy access to everything you need.