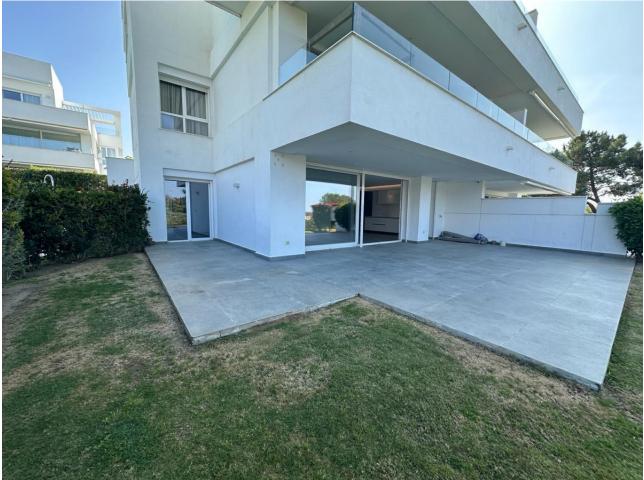

## Apartment

IBI: 651 EUR / year

This luxury ground floor apartment is located in the beautiful area of La Quinta, Benahavis. With its stunning frontline golf location, this property offers breathtaking views of the surrounding countryside, mountains, and golf course. Situated in a small and gated community, this apartment provides a secure and peaceful living environment. This south west apartment features 3 spacious bedrooms and 2 bathrooms, including a beautiful en-suite bathroom in the master bedroom, with a private dressing room. The built area of the apartment is  $115m^2$ , providing ample space for comfortable living. Additionally, there is a private terrace with an area of  $66m^2$  that leads direcity into the garden, perfect for enjoying the outdoor scenery and entertaining guests. This apartment is equipped with all the modern amenities you need for a luxurious lifestyle. It includes air conditioning throughout, ensuring a comfortable indoor climate all year round. The fully fitted kitchen is equipped with high-quality appliances, making it a pleasure to cook and entertain. The apartment also features a spacious living/dining area, providing plenty of space for relaxation and socializing that opens onto a very large wrap around covered terrace. This exclusive community is made up of 3 blocks of apartments, 6 apartments per block. Other notable features of this property includes 1 storage room, and 2 private garages. The apartment is in excellent condition and is ready to move in. With its close proximity to amenities, transport links, and the beach, this apartment offers convenience and easy access to everything you need.