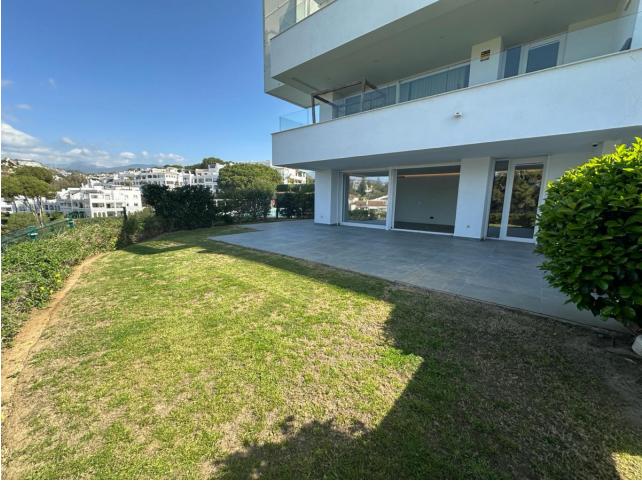

## Apartment

IBI: 651 EUR / year

This luxury ground floor apartment is located in the beautiful area of La Quinta, Benahavis. With its stunning frontline golf location, this property offers breathtaking views of the surrounding countryside, mountains, and golf course. Situated in a small and gated community, this apartment provides a secure and peaceful living environment. This south west apartment features 3 spacious bedrooms and 2 bathrooms, including a beautiful en-suite bathroom in the master bedroom, with a private dressing room. The built area of the apartment is  $115m^2$ , providing ample space for comfortable living. Additionally, there is a private terrace with an area of  $66m^2$  that leads direcity into the garden, perfect for enjoying the outdoor scenery and entertaining guests. This apartment is equipped with all the modern amenities you need for a luxurious lifestyle. It includes air conditioning throughout, ensuring a comfortable indoor climate all year round. The fully fitted kitchen is equipped with high-quality appliances, making it a pleasure to cook and entertain. The apartment also features a spacious living/dining area, providing plenty of space for relaxation and socializing that opens onto a very large wrap around covered terrace. This exclusive community is made up of 3 blocks of apartments, 6 apartments per block. Other notable features of this property includes 1 storage room, and 2 private garages. The apartment is in excellent condition and is ready to move in. With its close proximity to amenities, transport links, and the beach, this apartment offers convenience and easy access to everything you need.