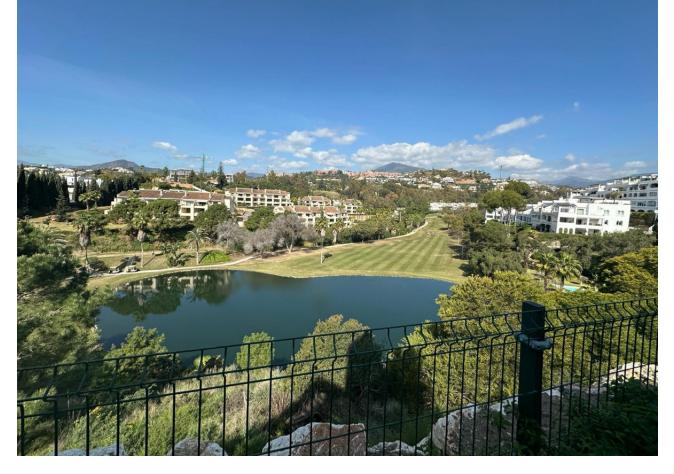

## Apartment

IBI: 651 EUR / year

This luxury ground floor apartment is located in the beautiful area of La Quinta, Benahavis. With its stunning frontline golf location, this property offers breathtaking views of the surrounding countryside, mountains, and golf course. Situated in a small and gated community, this apartment provides a secure and peaceful living environment. This south west apartment features 3 spacious bedrooms and 2 bathrooms, including a beautiful en-suite bathroom in the master bedroom, with a private dressing room. The built area of the apartment is  $115m^2$ , providing ample space for comfortable living. Additionally, there is a private terrace with an area of  $66m^2$  that leads direcity into the garden, perfect for enjoying the outdoor scenery and entertaining guests. This apartment is equipped with all the modern amenities you need for a luxurious lifestyle. It includes air conditioning throughout, ensuring a comfortable indoor climate all year round. The fully fitted kitchen is equipped with high-quality appliances, making it a pleasure to cook and entertain. The apartment also features a spacious living/dining area, providing plenty of space for relaxation and socializing that opens onto a very large wrap around covered terrace. This exclusive community is made up of 3 blocks of apartments, 6 apartments per block. Other notable features of this property includes 1 storage room, and 2 private garages. The apartment is in excellent condition and is ready to move in. With its close proximity to amenities, transport links, and the beach, this apartment offers convenience and easy access to everything you need.