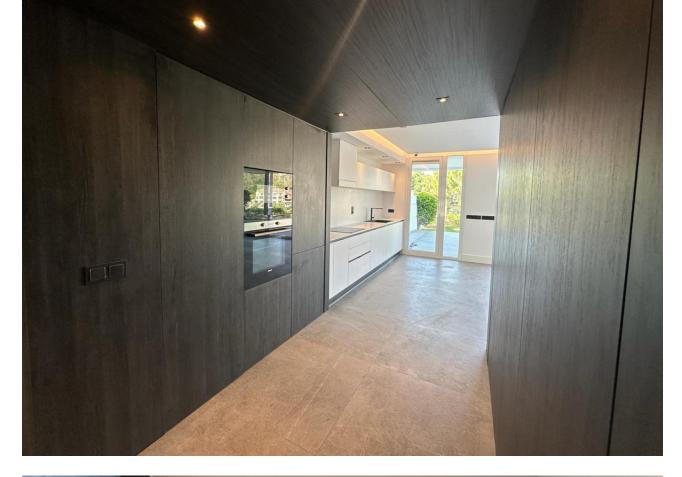

## Apartment

IBI: 651 EUR / year

This luxury ground floor apartment is located in the beautiful area of La Quinta, Benahavis. With its stunning frontline golf location, this property offers breathtaking views of the surrounding countryside, mountains, and golf course. Situated in a small and gated community, this apartment provides a secure and peaceful living environment. This south west apartment features 3 spacious bedrooms and 2 bathrooms, including a beautiful en-suite bathroom in the master bedroom, with a private dressing room. The built area of the apartment is  $115m^2$ , providing ample space for comfortable living. Additionally, there is a private terrace with an area of  $66m^2$  that leads direcity into the garden, perfect for enjoying the outdoor scenery and entertaining guests. This apartment is equipped with all the modern amenities you need for a luxurious lifestyle. It includes air conditioning throughout, ensuring a comfortable indoor climate all year round. The fully fitted kitchen is equipped with high-quality appliances, making it a pleasure to cook and entertain. The apartment also features a spacious living/dining area, providing plenty of space for relaxation and socializing that opens onto a very large wrap around covered terrace. This exclusive community is made up of 3 blocks of apartments, 6 apartments per block. Other notable features of this property includes 1 storage room, and 2 private garages. The apartment is in excellent condition and is ready to move in. With its close proximity to amenities, transport links, and the beach, this apartment offers convenience and easy access to everything you need.