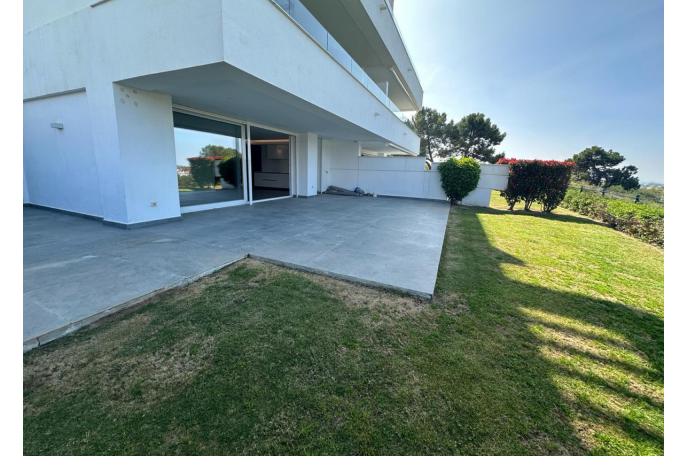

## Apartment

IBI: 651 EUR / year

This luxury ground floor apartment is located in the beautiful area of La Quinta, Benahavis. With its stunning frontline golf location, this property offers breathtaking views of the surrounding countryside, mountains, and golf course. Situated in a small and gated community, this apartment provides a secure and peaceful living environment. This south west apartment features 3 spacious bedrooms and 2 bathrooms, including a beautiful en-suite bathroom in the master bedroom, with a private dressing room. The built area of the apartment is  $115m^2$ , providing ample space for comfortable living. Additionally, there is a private terrace with an area of  $66m^2$  that leads direcity into the garden, perfect for enjoying the outdoor scenery and entertaining guests. This apartment is equipped with all the modern amenities you need for a luxurious lifestyle. It includes air conditioning throughout, ensuring a comfortable indoor climate all year round. The fully fitted kitchen is equipped with high-quality appliances, making it a pleasure to cook and entertain. The apartment also features a spacious living/dining area, providing plenty of space for relaxation and socializing that opens onto a very large wrap around covered terrace. This exclusive community is made up of 3 blocks of apartments, 6 apartments per block. Other notable features of this property includes 1 storage room, and 2 private garages. The apartment is in excellent condition and is ready to move in. With its close proximity to amenities, transport links, and the beach, this apartment offers convenience and easy access to everything you need.