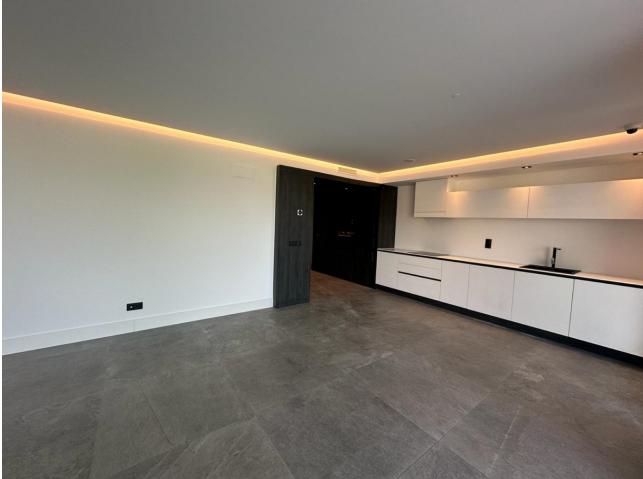

## Apartment

IBI: 651 EUR / year

This luxury ground floor apartment is located in the beautiful area of La Quinta, Benahavis. With its stunning frontline golf location, this property offers breathtaking views of the surrounding countryside, mountains, and golf course. Situated in a small and gated community, this apartment provides a secure and peaceful living environment. This south west apartment features 3 spacious bedrooms and 2 bathrooms, including a beautiful en-suite bathroom in the master bedroom, with a private dressing room. The built area of the apartment is  $115m^2$ , providing ample space for comfortable living. Additionally, there is a private terrace with an area of  $66m^2$  that leads direcity into the garden, perfect for enjoying the outdoor scenery and entertaining guests. This apartment is equipped with all the modern amenities you need for a luxurious lifestyle. It includes air conditioning throughout, ensuring a comfortable indoor climate all year round. The fully fitted kitchen is equipped with high-quality appliances, making it a pleasure to cook and entertain. The apartment also features a spacious living/dining area, providing plenty of space for relaxation and socializing that opens onto a very large wrap around covered terrace. This exclusive community is made up of 3 blocks of apartments, 6 apartments per block. Other notable features of this property includes 1 storage room, and 2 private garages. The apartment is in excellent condition and is ready to move in. With its close proximity to amenities, transport links, and the beach, this apartment offers convenience and easy access to everything you need.