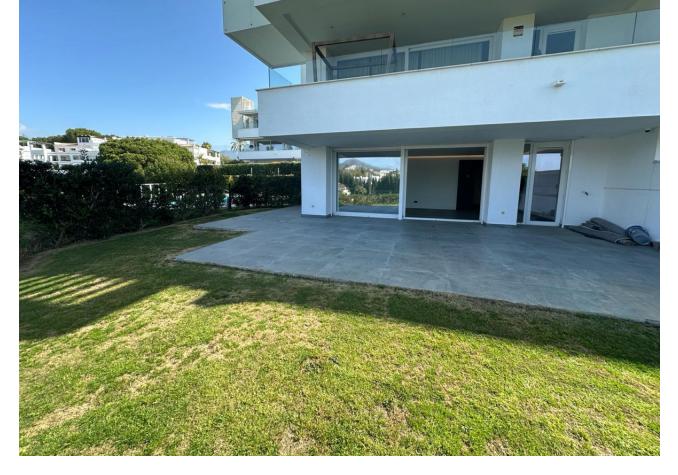

## Apartment

IBI: 651 EUR / year

This luxury ground floor apartment is located in the beautiful area of La Quinta, Benahavis. With its stunning frontline golf location, this property offers breathtaking views of the surrounding countryside, mountains, and golf course. Situated in a small and gated community, this apartment provides a secure and peaceful living environment. This south west apartment features 3 spacious bedrooms and 2 bathrooms, including a beautiful en-suite bathroom in the master bedroom, with a private dressing room. The built area of the apartment is  $115m^2$ , providing ample space for comfortable living. Additionally, there is a private terrace with an area of  $66m^2$  that leads direcity into the garden, perfect for enjoying the outdoor scenery and entertaining guests. This apartment is equipped with all the modern amenities you need for a luxurious lifestyle. It includes air conditioning throughout, ensuring a comfortable indoor climate all year round. The fully fitted kitchen is equipped with high-quality appliances, making it a pleasure to cook and entertain. The apartment also features a spacious living/dining area, providing plenty of space for relaxation and socializing that opens onto a very large wrap around covered terrace. This exclusive community is made up of 3 blocks of apartments, 6 apartments per block. Other notable features of this property includes 1 storage room, and 2 private garages. The apartment is in excellent condition and is ready to move in. With its close proximity to amenities, transport links, and the beach, this apartment offers convenience and easy access to everything you need.