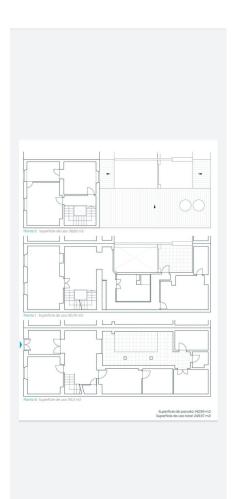

## Sales - House - Coín 265.000€

Coín House

5

2

329 m2

Character house for sale in the centre of the town of Coin. The house has 5 bedrooms, 2 bathrooms, 1 toilet, patio, terrace, and 329 meters built. It needs reform, so you can put it to your liking. Also, it can be acquired through a RENTAL WITH OPTION TO BUY. This Andalusian-style house has many qualities, it is bright, with high ceilings, it has spacious and airy rooms, and its large patio allows you to enjoy a beautiful outdoor space in the heart of the city. The advantage of this house, which needs to be updated and modernized, is that you can really adapt it to your needs and desires. Whether you are looking for a property to accommodate your family all year round or for a few weeks a year, or if you are an investor looking for profitability or a group of professionals who want to welcome their clients in a place of character and luxury, this house offers many possibilities. Its location is optimal, since it is located in the heart of Coin and everything can be done on foot. Just 30 minutes by car from Marbella, Malaga airport or the beautiful beaches of Cala de Mijas, you can enjoy the Andalusian lifestyle while being close to the most touristic places. Don't miss this opportunity and call us to arrange a visit. In compliance with the decree of the Junta de Andalucía 218-2005 of October 11, clients are informed that notary, registration and I. T. P. expenses are not included in the price. We remind you that as a consumer you have the right to be informed and delivered the corresponding informative documentation, as the case may be, based on the provisions of Decree 218/05 of October 11 that regulates the Regulation of Consumer Information in the purchase -sale and rental of homes in Andalusia.