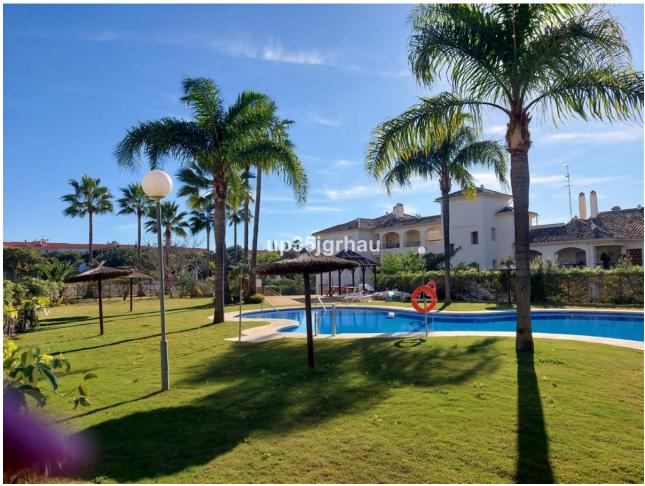

## Sales - Apartment - Estepona 249.500€

Estepona Apartment

Community: 1,560 EUR / year IBI: 450 EUR / year Rubbish: 100 EUR / year

2

2

90 m2

60 m2

Beautiful apartment in Estepona, ground floor with garden and private terrace. Urbanization with swimming pool and paddle tennis court, large gardens and very private, This fantastic apartment has 2 bedrooms and two bathrooms, one of them en suite, with a large private garage and underground. This urbanization is located 10 minutes from the center of Estepona and 10 minutes from the center of San Pedro de Alcantara, a few 100 meters away it has shops, cafes and a school and urban bus stop. This apartment is very close to Velerin beach, a 10-minute walk or 2 minutes by car. Garage and Store room. Ground Floor Apartment, Estepona, Costa del Sol. 2 Bedrooms, 2 Bathrooms, Built 90 m², Terrace 12 m², Garden/Plot 60 m². Setting: Country, Close To Town, Urbanisation. Orientation: South East, South, South West. Condition: Excellent. Pool: Communal, Children`s Pool. Climate Control: Air Conditioning. Views: Garden, Pool. Features: Covered Terrace, Lift, Fitted Wardrobes, Near Transport, Private Terrace, Satellite TV, WiFi, Storage Room, Ensuite Bathroom, Access for people with reduced mobility, Marble Flooring, Double Glazing, Fiber Optic. Furniture: Fully Furnished. Kitchen: Fully Fitted. Garden: Communal, Landscaped. Security: Gated Complex, Entry Phone, 24 Hour Security. Parking: Underground, Garage. Utilities: Electricity, Drinkable Water, Telephone. Category: Bargain, Golf, Holiday Homes, Investment, Luxury, Reduced.