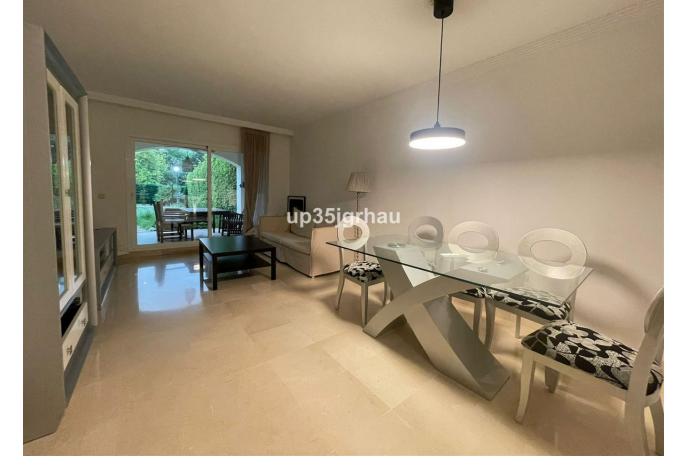

## Sales - Apartment - Estepona 249.500€

Estepona Apartment

Community: 1,560 EUR / year IBI: 450 EUR / year Rubbish: 100 EUR / year

2

2

90 m2

60 m2

Beautiful apartment in Estepona, ground floor with garden and private terrace. Urbanization with swimming pool and paddle tennis court, large gardens and very private, This fantastic apartment has 2 bedrooms and two bathrooms, one of them en suite, with a large private garage and underground. This urbanization is located 10 minutes from the center of Estepona and 10 minutes from the center of San Pedro de Alcantara, a few 100 meters away it has shops, cafes and a school and urban bus stop. This apartment is very close to Velerin beach, a 10-minute walk or 2 minutes by car. Garage and Store room. Ground Floor Apartment, Estepona, Costa del Sol. 2 Bedrooms, 2 Bathrooms, Built 90 m², Terrace 12 m², Garden/Plot 60 m². Setting: Country, Close To Town, Urbanisation. Orientation: South East, South, South West. Condition: Excellent. Pool: Communal, Children`s Pool. Climate Control: Air Conditioning. Views: Garden, Pool. Features: Covered Terrace, Lift, Fitted Wardrobes, Near Transport, Private Terrace, Satellite TV, WiFi, Storage Room, Ensuite Bathroom, Access for people with reduced mobility, Marble Flooring, Double Glazing, Fiber Optic. Furniture: Fully Furnished. Kitchen: Fully Fitted. Garden: Communal, Landscaped. Security: Gated Complex, Entry Phone, 24 Hour Security. Parking: Underground, Garage. Utilities: Electricity, Drinkable Water, Telephone. Category: Bargain, Golf, Holiday Homes, Investment, Luxury, Reduced.