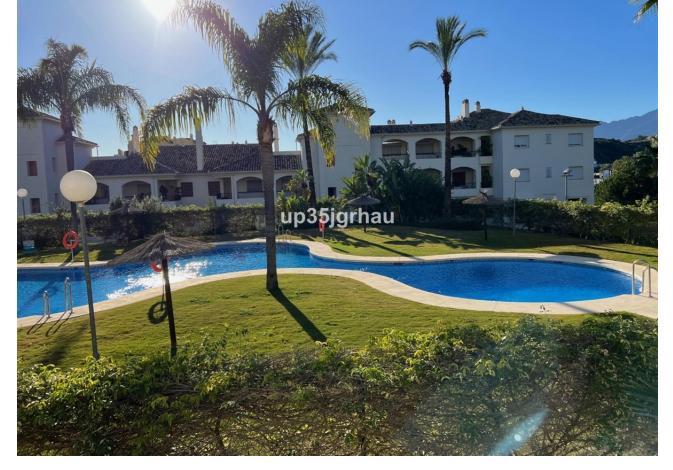

## Sales - Apartment - Estepona 249.500€

Estepona Apartment

Community: 1,560 EUR / year IBI: 450 EUR / year Rubbish: 100 EUR / year

2

2

90 m2

60 m2

Beautiful apartment in Estepona, ground floor with garden and private terrace. Urbanization with swimming pool and paddle tennis court, large gardens and very private, This fantastic apartment has 2 bedrooms and two bathrooms, one of them en suite, with a large private garage and underground. This urbanization is located 10 minutes from the center of Estepona and 10 minutes from the center of San Pedro de Alcantara, a few 100 meters away it has shops, cafes and a school and urban bus stop. This apartment is very close to Velerin beach, a 10-minute walk or 2 minutes by car. Garage and Store room. Ground Floor Apartment, Estepona, Costa del Sol. 2 Bedrooms, 2 Bathrooms, Built 90 m², Terrace 12 m², Garden/Plot 60 m². Setting: Country, Close To Town, Urbanisation. Orientation: South East, South, South West. Condition: Excellent. Pool: Communal, Children`s Pool. Climate Control: Air Conditioning. Views: Garden, Pool. Features: Covered Terrace, Lift, Fitted Wardrobes, Near Transport, Private Terrace, Satellite TV, WiFi, Storage Room, Ensuite Bathroom, Access for people with reduced mobility, Marble Flooring, Double Glazing, Fiber Optic. Furniture: Fully Furnished. Kitchen: Fully Fitted. Garden: Communal, Landscaped. Security: Gated Complex, Entry Phone, 24 Hour Security. Parking: Underground, Garage. Utilities: Electricity, Drinkable Water, Telephone. Category: Bargain, Golf, Holiday Homes, Investment, Luxury, Reduced.