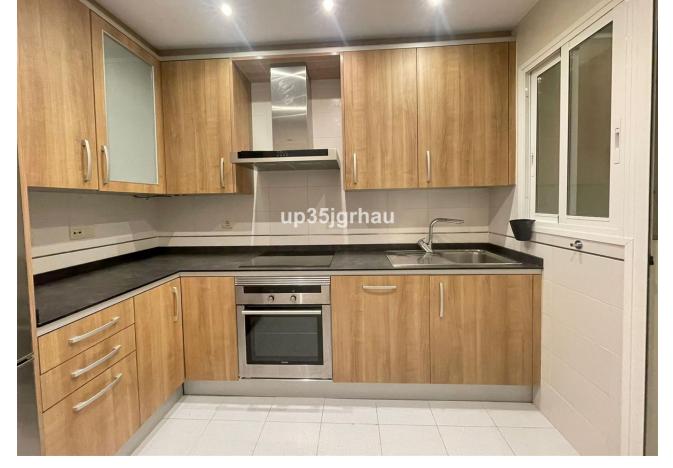

## Sales - Apartment - Estepona 249.500€

Estepona Apartment

Community: 1,560 EUR / year IBI: 450 EUR / year Rubbish: 100 EUR / year

2

2

90 m2

60 m2

Beautiful apartment in Estepona, ground floor with garden and private terrace. Urbanization with swimming pool and paddle tennis court, large gardens and very private, This fantastic apartment has 2 bedrooms and two bathrooms, one of them en suite, with a large private garage and underground. This urbanization is located 10 minutes from the center of Estepona and 10 minutes from the center of San Pedro de Alcantara, a few 100 meters away it has shops, cafes and a school and urban bus stop. This apartment is very close to Velerin beach, a 10-minute walk or 2 minutes by car. Garage and Store room. Ground Floor Apartment, Estepona, Costa del Sol. 2 Bedrooms, 2 Bathrooms, Built 90 m², Terrace 12 m², Garden/Plot 60 m². Setting: Country, Close To Town, Urbanisation. Orientation: South East, South, South West. Condition: Excellent. Pool: Communal, Children`s Pool. Climate Control: Air Conditioning. Views: Garden, Pool. Features: Covered Terrace, Lift, Fitted Wardrobes, Near Transport, Private Terrace, Satellite TV, WiFi, Storage Room, Ensuite Bathroom, Access for people with reduced mobility, Marble Flooring, Double Glazing, Fiber Optic. Furniture: Fully Furnished. Kitchen: Fully Fitted. Garden: Communal, Landscaped. Security: Gated Complex, Entry Phone, 24 Hour Security. Parking: Underground, Garage. Utilities: Electricity, Drinkable Water, Telephone. Category: Bargain, Golf, Holiday Homes, Investment, Luxury, Reduced.