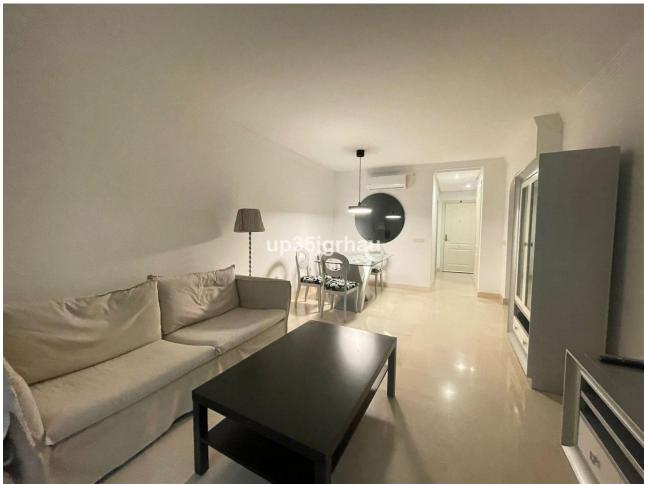

## Sales - Apartment - Estepona 249.500€

Estepona Apartment

Community: 1,560 EUR / year IBI: 450 EUR / year Rubbish: 100 EUR / year

2

2

90 m2

60 m2

Beautiful apartment in Estepona, ground floor with garden and private terrace. Urbanization with swimming pool and paddle tennis court, large gardens and very private, This fantastic apartment has 2 bedrooms and two bathrooms, one of them en suite, with a large private garage and underground. This urbanization is located 10 minutes from the center of Estepona and 10 minutes from the center of San Pedro de Alcantara, a few 100 meters away it has shops, cafes and a school and urban bus stop. This apartment is very close to Velerin beach, a 10-minute walk or 2 minutes by car. Garage and Store room. Ground Floor Apartment, Estepona, Costa del Sol. 2 Bedrooms, 2 Bathrooms, Built 90 m², Terrace 12 m², Garden/Plot 60 m². Setting: Country, Close To Town, Urbanisation. Orientation: South East, South, South West. Condition: Excellent. Pool: Communal, Children`s Pool. Climate Control: Air Conditioning. Views: Garden, Pool. Features: Covered Terrace, Lift, Fitted Wardrobes, Near Transport, Private Terrace, Satellite TV, WiFi, Storage Room, Ensuite Bathroom, Access for people with reduced mobility, Marble Flooring, Double Glazing, Fiber Optic. Furniture: Fully Furnished. Kitchen: Fully Fitted. Garden: Communal, Landscaped. Security: Gated Complex, Entry Phone, 24 Hour Security. Parking: Underground, Garage. Utilities: Electricity, Drinkable Water, Telephone. Category: Bargain, Golf, Holiday Homes, Investment, Luxury, Reduced.