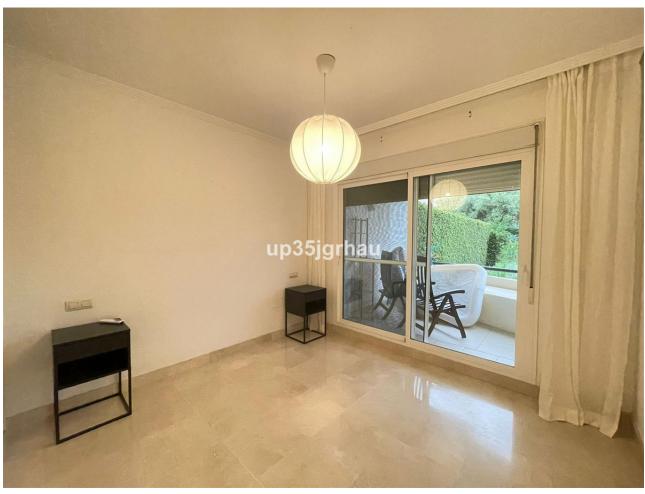

## Sales - Apartment - Estepona 249.500€

Estepona Apartment

Community: 1,560 EUR / year IBI: 450 EUR / year Rubbish: 100 EUR / year

2

2

90 m2

60 m2

Beautiful apartment in Estepona, ground floor with garden and private terrace. Urbanization with swimming pool and paddle tennis court, large gardens and very private, This fantastic apartment has 2 bedrooms and two bathrooms, one of them en suite, with a large private garage and underground. This urbanization is located 10 minutes from the center of Estepona and 10 minutes from the center of San Pedro de Alcantara, a few 100 meters away it has shops, cafes and a school and urban bus stop. This apartment is very close to Velerin beach, a 10-minute walk or 2 minutes by car. Garage and Store room. Ground Floor Apartment, Estepona, Costa del Sol. 2 Bedrooms, 2 Bathrooms, Built 90 m², Terrace 12 m², Garden/Plot 60 m². Setting: Country, Close To Town, Urbanisation. Orientation: South East, South, South West. Condition: Excellent. Pool: Communal, Children`s Pool. Climate Control: Air Conditioning. Views: Garden, Pool. Features: Covered Terrace, Lift, Fitted Wardrobes, Near Transport, Private Terrace, Satellite TV, WiFi, Storage Room, Ensuite Bathroom, Access for people with reduced mobility, Marble Flooring, Double Glazing, Fiber Optic. Furniture: Fully Furnished. Kitchen: Fully Fitted. Garden: Communal, Landscaped. Security: Gated Complex, Entry Phone, 24 Hour Security. Parking: Underground, Garage. Utilities: Electricity, Drinkable Water, Telephone. Category: Bargain, Golf, Holiday Homes, Investment, Luxury, Reduced.