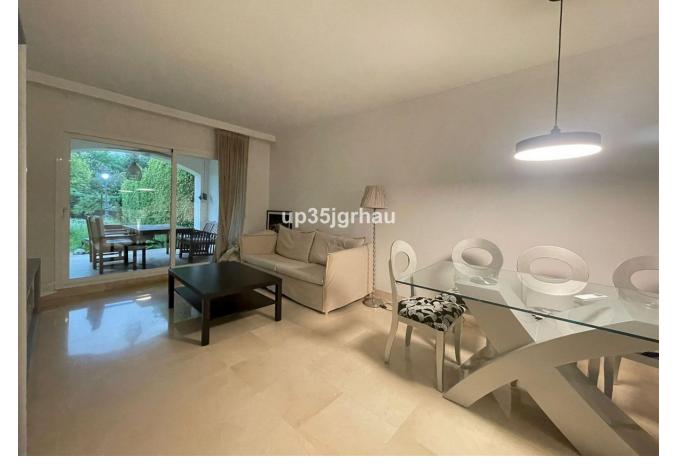

## Sales - Apartment - Estepona 249.500€

Estepona Apartment

Community: 1,560 EUR / year IBI: 450 EUR / year Rubbish: 100 EUR / year

2

2

90 m2

60 m2

Beautiful apartment in Estepona, ground floor with garden and private terrace. Urbanization with swimming pool and paddle tennis court, large gardens and very private, This fantastic apartment has 2 bedrooms and two bathrooms, one of them en suite, with a large private garage and underground. This urbanization is located 10 minutes from the center of Estepona and 10 minutes from the center of San Pedro de Alcantara, a few 100 meters away it has shops, cafes and a school and urban bus stop. This apartment is very close to Velerin beach, a 10-minute walk or 2 minutes by car. Garage and Store room. Ground Floor Apartment, Estepona, Costa del Sol. 2 Bedrooms, 2 Bathrooms, Built 90 m², Terrace 12 m², Garden/Plot 60 m². Setting: Country, Close To Town, Urbanisation. Orientation: South East, South, South West. Condition: Excellent. Pool: Communal, Children`s Pool. Climate Control: Air Conditioning. Views: Garden, Pool. Features: Covered Terrace, Lift, Fitted Wardrobes, Near Transport, Private Terrace, Satellite TV, WiFi, Storage Room, Ensuite Bathroom, Access for people with reduced mobility, Marble Flooring, Double Glazing, Fiber Optic. Furniture: Fully Furnished. Kitchen: Fully Fitted. Garden: Communal, Landscaped. Security: Gated Complex, Entry Phone, 24 Hour Security. Parking: Underground, Garage. Utilities: Electricity, Drinkable Water, Telephone. Category: Bargain, Golf, Holiday Homes, Investment, Luxury, Reduced.