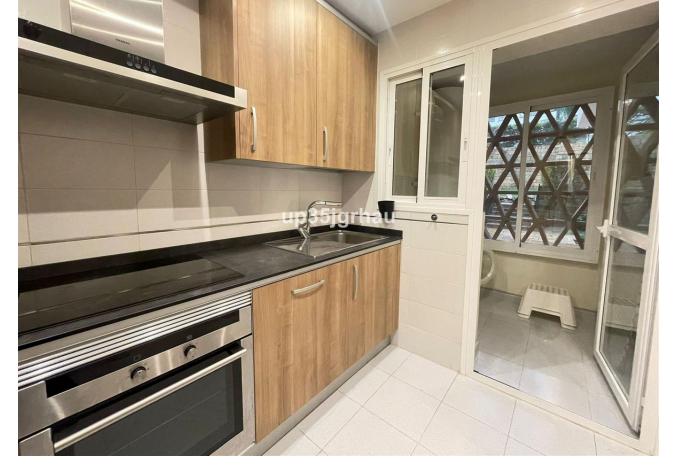

## Sales - Apartment - Estepona 249.500€

Estepona Apartment

Community: 1,560 EUR / year IBI: 450 EUR / year Rubbish: 100 EUR / year

2

2

90 m2

60 m2

Beautiful apartment in Estepona, ground floor with garden and private terrace. Urbanization with swimming pool and paddle tennis court, large gardens and very private, This fantastic apartment has 2 bedrooms and two bathrooms, one of them en suite, with a large private garage and underground. This urbanization is located 10 minutes from the center of Estepona and 10 minutes from the center of San Pedro de Alcantara, a few 100 meters away it has shops, cafes and a school and urban bus stop. This apartment is very close to Velerin beach, a 10-minute walk or 2 minutes by car. Garage and Store room. Ground Floor Apartment, Estepona, Costa del Sol. 2 Bedrooms, 2 Bathrooms, Built 90 m², Terrace 12 m², Garden/Plot 60 m². Setting: Country, Close To Town, Urbanisation. Orientation: South East, South, South West. Condition: Excellent. Pool: Communal, Children`s Pool. Climate Control: Air Conditioning. Views: Garden, Pool. Features: Covered Terrace, Lift, Fitted Wardrobes, Near Transport, Private Terrace, Satellite TV, WiFi, Storage Room, Ensuite Bathroom, Access for people with reduced mobility, Marble Flooring, Double Glazing, Fiber Optic. Furniture: Fully Furnished. Kitchen: Fully Fitted. Garden: Communal, Landscaped. Security: Gated Complex, Entry Phone, 24 Hour Security. Parking: Underground, Garage. Utilities: Electricity, Drinkable Water, Telephone. Category: Bargain, Golf, Holiday Homes, Investment, Luxury, Reduced.