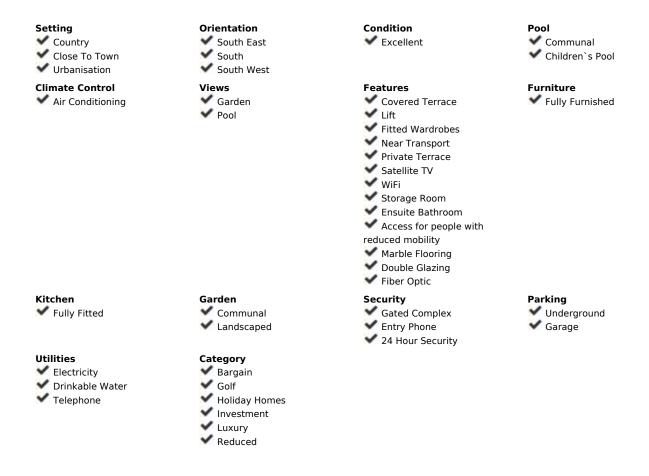

## Sales - Apartment - Estepona 249.500€

Estepona Apartment

Community: 1,560 EUR / year IBI: 450 EUR / year Rubbish: 100 EUR / year

2

2

90 m2

60 m2

Beautiful apartment in Estepona, ground floor with garden and private terrace. Urbanization with swimming pool and paddle tennis court, large gardens and very private, This fantastic apartment has 2 bedrooms and two bathrooms, one of them en suite, with a large private garage and underground. This urbanization is located 10 minutes from the center of Estepona and 10 minutes from the center of San Pedro de Alcantara, a few 100 meters away it has shops, cafes and a school and urban bus stop. This apartment is very close to Velerin beach, a 10-minute walk or 2 minutes by car. Garage and Store room. Ground Floor Apartment, Estepona, Costa del Sol. 2 Bedrooms, 2 Bathrooms, Built 90 m², Terrace 12 m², Garden/Plot 60 m². Setting: Country, Close To Town, Urbanisation. Orientation: South East, South, South West. Condition: Excellent. Pool: Communal, Children`s Pool. Climate Control: Air Conditioning. Views: Garden, Pool. Features: Covered Terrace, Lift, Fitted Wardrobes, Near Transport, Private Terrace, Satellite TV, WiFi, Storage Room, Ensuite Bathroom, Access for people with reduced mobility, Marble Flooring, Double Glazing, Fiber Optic. Furniture: Fully Furnished. Kitchen: Fully Fitted. Garden: Communal, Landscaped. Security: Gated Complex, Entry Phone, 24 Hour Security. Parking: Underground, Garage. Utilities: Electricity, Drinkable Water, Telephone. Category: Bargain, Golf, Holiday Homes, Investment, Luxury, Reduced.