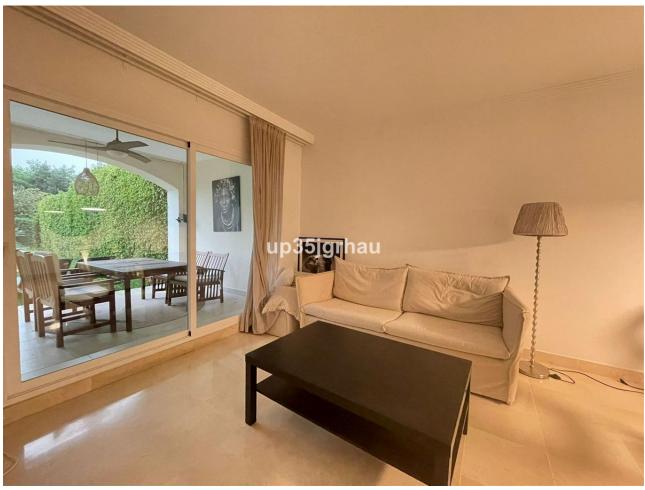

## Sales - Apartment - Estepona 249.500€

Estepona Apartment

Community: 1,560 EUR / year IBI: 450 EUR / year Rubbish: 100 EUR / year

2

2

90 m2

60 m2

Beautiful apartment in Estepona, ground floor with garden and private terrace. Urbanization with swimming pool and paddle tennis court, large gardens and very private, This fantastic apartment has 2 bedrooms and two bathrooms, one of them en suite, with a large private garage and underground. This urbanization is located 10 minutes from the center of Estepona and 10 minutes from the center of San Pedro de Alcantara, a few 100 meters away it has shops, cafes and a school and urban bus stop. This apartment is very close to Velerin beach, a 10-minute walk or 2 minutes by car. Garage and Store room. Ground Floor Apartment, Estepona, Costa del Sol. 2 Bedrooms, 2 Bathrooms, Built 90 m², Terrace 12 m², Garden/Plot 60 m². Setting: Country, Close To Town, Urbanisation. Orientation: South East, South, South West. Condition: Excellent. Pool: Communal, Children`s Pool. Climate Control: Air Conditioning. Views: Garden, Pool. Features: Covered Terrace, Lift, Fitted Wardrobes, Near Transport, Private Terrace, Satellite TV, WiFi, Storage Room, Ensuite Bathroom, Access for people with reduced mobility, Marble Flooring, Double Glazing, Fiber Optic. Furniture: Fully Furnished. Kitchen: Fully Fitted. Garden: Communal, Landscaped. Security: Gated Complex, Entry Phone, 24 Hour Security. Parking: Underground, Garage. Utilities: Electricity, Drinkable Water, Telephone. Category: Bargain, Golf, Holiday Homes, Investment, Luxury, Reduced.