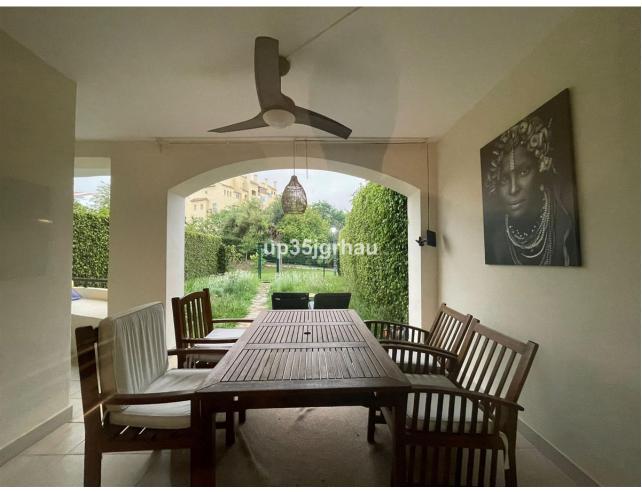

## Sales - Apartment - Estepona 249.500€

Estepona Apartment

Community: 1,560 EUR / year IBI: 450 EUR / year Rubbish: 100 EUR / year

2

2

90 m2

60 m2

Beautiful apartment in Estepona, ground floor with garden and private terrace. Urbanization with swimming pool and paddle tennis court, large gardens and very private, This fantastic apartment has 2 bedrooms and two bathrooms, one of them en suite, with a large private garage and underground. This urbanization is located 10 minutes from the center of Estepona and 10 minutes from the center of San Pedro de Alcantara, a few 100 meters away it has shops, cafes and a school and urban bus stop. This apartment is very close to Velerin beach, a 10-minute walk or 2 minutes by car. Garage and Store room. Ground Floor Apartment, Estepona, Costa del Sol. 2 Bedrooms, 2 Bathrooms, Built 90 m², Terrace 12 m², Garden/Plot 60 m². Setting: Country, Close To Town, Urbanisation. Orientation: South East, South, South West. Condition: Excellent. Pool: Communal, Children`s Pool. Climate Control: Air Conditioning. Views: Garden, Pool. Features: Covered Terrace, Lift, Fitted Wardrobes, Near Transport, Private Terrace, Satellite TV, WiFi, Storage Room, Ensuite Bathroom, Access for people with reduced mobility, Marble Flooring, Double Glazing, Fiber Optic. Furniture: Fully Furnished. Kitchen: Fully Fitted. Garden: Communal, Landscaped. Security: Gated Complex, Entry Phone, 24 Hour Security. Parking: Underground, Garage. Utilities: Electricity, Drinkable Water, Telephone. Category: Bargain, Golf, Holiday Homes, Investment, Luxury, Reduced.