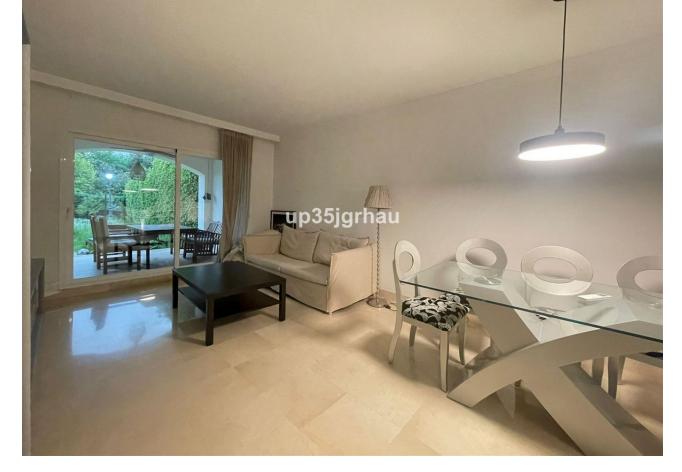

## Sales - Apartment - Estepona 249.500€

Estepona Apartment

Community: 1,560 EUR / year IBI: 450 EUR / year Rubbish: 100 EUR / year

2

2

90 m2

60 m2

Beautiful apartment in Estepona, ground floor with garden and private terrace. Urbanization with swimming pool and paddle tennis court, large gardens and very private, This fantastic apartment has 2 bedrooms and two bathrooms, one of them en suite, with a large private garage and underground. This urbanization is located 10 minutes from the center of Estepona and 10 minutes from the center of San Pedro de Alcantara, a few 100 meters away it has shops, cafes and a school and urban bus stop. This apartment is very close to Velerin beach, a 10-minute walk or 2 minutes by car. Garage and Store room. Ground Floor Apartment, Estepona, Costa del Sol. 2 Bedrooms, 2 Bathrooms, Built 90 m², Terrace 12 m², Garden/Plot 60 m². Setting: Country, Close To Town, Urbanisation. Orientation: South East, South, South West. Condition: Excellent. Pool: Communal, Children`s Pool. Climate Control: Air Conditioning. Views: Garden, Pool. Features: Covered Terrace, Lift, Fitted Wardrobes, Near Transport, Private Terrace, Satellite TV, WiFi, Storage Room, Ensuite Bathroom, Access for people with reduced mobility, Marble Flooring, Double Glazing, Fiber Optic. Furniture: Fully Furnished. Kitchen: Fully Fitted. Garden: Communal, Landscaped. Security: Gated Complex, Entry Phone, 24 Hour Security. Parking: Underground, Garage. Utilities: Electricity, Drinkable Water, Telephone. Category: Bargain, Golf, Holiday Homes, Investment, Luxury, Reduced.