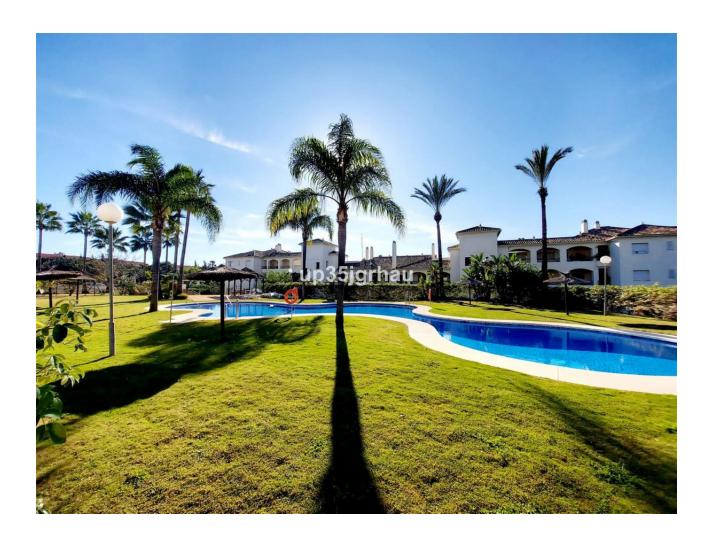

## Sales - Apartment - Estepona 249.500€

Estepona Apartment

Community: 1,560 EUR / year IBI: 450 EUR / year Rubbish: 100 EUR / year

2

2

90 m2

60 m2

Beautiful apartment in Estepona, ground floor with garden and private terrace. Urbanization with swimming pool and paddle tennis court, large gardens and very private, This fantastic apartment has 2 bedrooms and two bathrooms, one of them en suite, with a large private garage and underground. This urbanization is located 10 minutes from the center of Estepona and 10 minutes from the center of San Pedro de Alcantara, a few 100 meters away it has shops, cafes and a school and urban bus stop. This apartment is very close to Velerin beach, a 10-minute walk or 2 minutes by car. Garage and Store room. Ground Floor Apartment, Estepona, Costa del Sol. 2 Bedrooms, 2 Bathrooms, Built 90 m², Terrace 12 m², Garden/Plot 60 m². Setting: Country, Close To Town, Urbanisation. Orientation: South East, South, South West. Condition: Excellent. Pool: Communal, Children`s Pool. Climate Control: Air Conditioning. Views: Garden, Pool. Features: Covered Terrace, Lift, Fitted Wardrobes, Near Transport, Private Terrace, Satellite TV, WiFi, Storage Room, Ensuite Bathroom, Access for people with reduced mobility, Marble Flooring, Double Glazing, Fiber Optic. Furniture: Fully Furnished. Kitchen: Fully Fitted. Garden: Communal, Landscaped. Security: Gated Complex, Entry Phone, 24 Hour Security. Parking: Underground, Garage. Utilities: Electricity, Drinkable Water, Telephone. Category: Bargain, Golf, Holiday Homes, Investment, Luxury, Reduced.