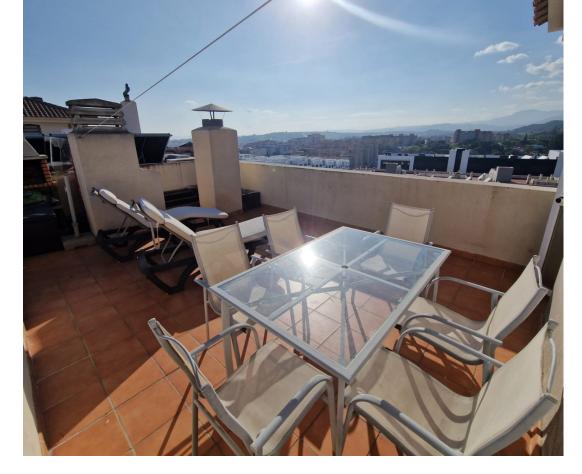

## Apartment

Rubbish: 100 EUR / year

Community: 1,212 EUR / year IBI: 430 EUR / year

This unique duplex penthouse offers an exceptional living experience just 5 minutes away from the vibrant center of Estepona and the beach. Spread across two meticulously designed floors, on the main floor there is an expansive living room, seamlessly connected to a cozy terrace adorned with pergolas and awnings, offering an idyllic setting for al fresco dining or simply unwinding, a fully equipped kitchen complete with a utility room, an appointed bathroom with a shower and a comfortable bedroom. Ascend to the upper floor and discover the master bedroom, featuring a dressing room and an en suite bathroom, offering comfort and elegance. Here you will also find a 30m2 terrace boasting panoramic 360-degree views of the majestic Sierra Bermeja, of the town, and partly of the sea. This outdoor haven is thoughtfully equipped with a barbecue area, allowing you to indulge in outdoor culinary delights. A mini urban garden adds a touch of greenery, creating a serene ambiance for relaxation. The urbanization boasts amenities such as a swimming pool, verdant green spaces, and solar panels for eco-friendly hot water solutions. Additionally, the property comes with a generous garage space and a storage room, ensuring ample space for your belongings and vehicles. Located in the upper area of the town of Estepona, just a few meters from your door you will have access to all the services the city offers for the daily errands, but also to the old town and to the beach at 5 minutes walk.

| Setting<br>Close To Shops<br>Close To Sea<br>Close To Town<br>Close To Schools | Orientation<br>West                             | Condition<br>Good                                                                                                                                      | Pool<br>Communal            |
|--------------------------------------------------------------------------------|-------------------------------------------------|--------------------------------------------------------------------------------------------------------------------------------------------------------|-----------------------------|
| Climate Control                                                                | Views<br>Mountain<br>Panoramic<br>Pool<br>Urban | Features<br>Covered Terrace<br>Lift<br>Fitted Wardrobes<br>Near Transport<br>Solarium<br>Storage Room<br>Marble Flooring<br>Barbeque<br>Double Glazing | Furniture<br>Part Furnished |
| Kitchen<br>Fully Fitted<br>Partially Fitted                                    | Garden<br>Communal                              | Parking<br>Private                                                                                                                                     |                             |