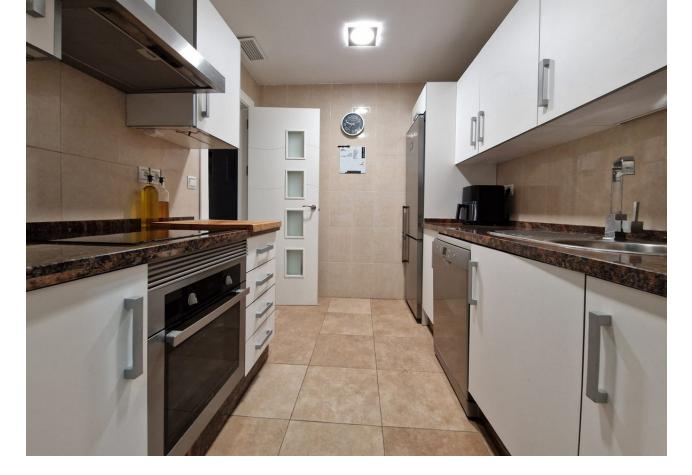

## Apartment

Rubbish: 100 EUR / year

Community: 1,212 EUR / year IBI: 430 EUR / year

This unique duplex penthouse offers an exceptional living experience just 5 minutes away from the vibrant center of Estepona and the beach. Spread across two meticulously designed floors, on the main floor there is an expansive living room, seamlessly connected to a cozy terrace adorned with pergolas and awnings, offering an idyllic setting for al fresco dining or simply unwinding, a fully equipped kitchen complete with a utility room, an appointed bathroom with a shower and a comfortable bedroom. Ascend to the upper floor and discover the master bedroom, featuring a dressing room and an en suite bathroom, offering comfort and elegance. Here you will also find a 30m2 terrace boasting panoramic 360-degree views of the majestic Sierra Bermeja, of the town, and partly of the sea. This outdoor haven is thoughtfully equipped with a barbecue area, allowing you to indulge in outdoor culinary delights. A mini urban garden adds a touch of greenery, creating a serene ambiance for relaxation. The urbanization boasts amenities such as a swimming pool, verdant green spaces, and solar panels for eco-friendly hot water solutions. Additionally, the property comes with a generous garage space and a storage room, ensuring ample space for your belongings and vehicles. Located in the upper area of the town of Estepona, just a few meters from your door you will have access to all the services the city offers for the daily errands, but also to the old town and to the beach at 5 minutes walk.