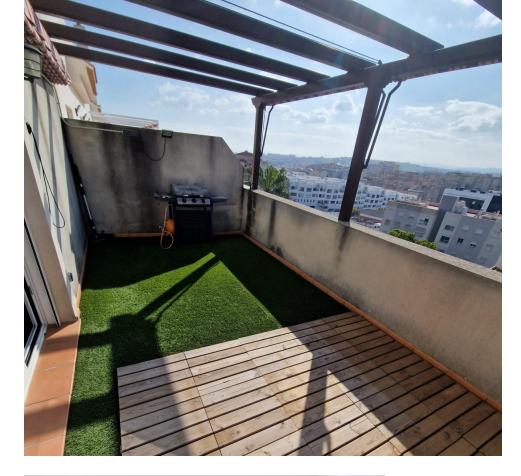

## Apartment

Rubbish: 100 EUR / year

Community: 1,212 EUR / year IBI: 430 EUR / year

This unique duplex penthouse offers an exceptional living experience just 5 minutes away from the vibrant center of Estepona and the beach. Spread across two meticulously designed floors, on the main floor there is an expansive living room, seamlessly connected to a cozy terrace adorned with pergolas and awnings, offering an idyllic setting for al fresco dining or simply unwinding, a fully equipped kitchen complete with a utility room, an appointed bathroom with a shower and a comfortable bedroom. Ascend to the upper floor and discover the master bedroom, featuring a dressing room and an en suite bathroom, offering comfort and elegance. Here you will also find a 30m2 terrace boasting panoramic 360-degree views of the majestic Sierra Bermeja, of the town, and partly of the sea. This outdoor haven is thoughtfully equipped with a barbecue area, allowing you to indulge in outdoor culinary delights. A mini urban garden adds a touch of greenery, creating a serene ambiance for relaxation. The urbanization boasts amenities such as a swimming pool, verdant green spaces, and solar panels for eco-friendly hot water solutions. Additionally, the property comes with a generous garage space and a storage room, ensuring ample space for your belongings and vehicles. Located in the upper area of the town of Estepona, just a few meters from your door you will have access to all the services the city offers for the daily errands, but also to the old town and to the beach at 5 minutes walk.

| Setting<br>Close To Shops<br>Close To Sea<br>Close To Town<br>Close To Schools | Orientation<br>West                             | Condition<br>Good                                                                                                                                      | Pool<br>Communal            |
|--------------------------------------------------------------------------------|-------------------------------------------------|--------------------------------------------------------------------------------------------------------------------------------------------------------|-----------------------------|
| Climate Control                                                                | Views<br>Mountain<br>Panoramic<br>Pool<br>Urban | Features<br>Covered Terrace<br>Lift<br>Fitted Wardrobes<br>Near Transport<br>Solarium<br>Storage Room<br>Marble Flooring<br>Barbeque<br>Double Glazing | Furniture<br>Part Furnished |
| Kitchen<br>Fully Fitted<br>Partially Fitted                                    | Garden<br>Communal                              | Parking<br>Private                                                                                                                                     |                             |