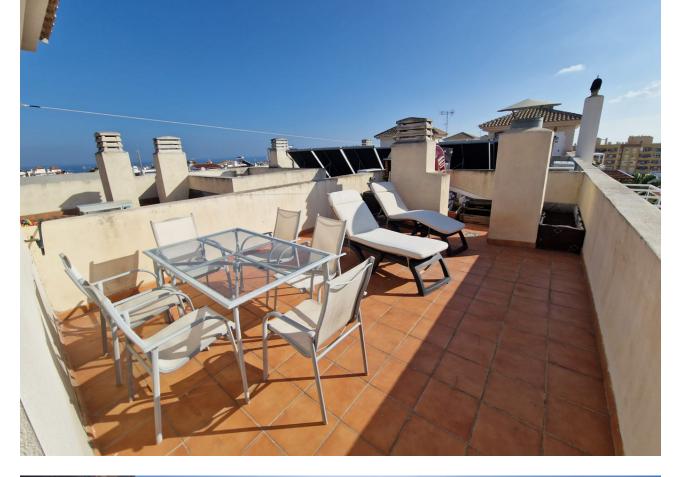

## Apartment

Rubbish: 100 EUR / year

Community: 1,212 EUR / year IBI: 430 EUR / year

This unique duplex penthouse offers an exceptional living experience just 5 minutes away from the vibrant center of Estepona and the beach. Spread across two meticulously designed floors, on the main floor there is an expansive living room, seamlessly connected to a cozy terrace adorned with pergolas and awnings, offering an idyllic setting for al fresco dining or simply unwinding, a fully equipped kitchen complete with a utility room, an appointed bathroom with a shower and a comfortable bedroom. Ascend to the upper floor and discover the master bedroom, featuring a dressing room and an en suite bathroom, offering comfort and elegance. Here you will also find a 30m2 terrace boasting panoramic 360-degree views of the majestic Sierra Bermeja, of the town, and partly of the sea. This outdoor haven is thoughtfully equipped with a barbecue area, allowing you to indulge in outdoor culinary delights. A mini urban garden adds a touch of greenery, creating a serene ambiance for relaxation. The urbanization boasts amenities such as a swimming pool, verdant green spaces, and solar panels for eco-friendly hot water solutions. Additionally, the property comes with a generous garage space and a storage room, ensuring ample space for your belongings and vehicles. Located in the upper area of the town of Estepona, just a few meters from your door you will have access to all the services the city offers for the daily errands, but also to the old town and to the beach at 5 minutes walk.

| Setting<br>Close To Shops<br>Close To Sea<br>Close To Town<br>Close To Schools | Orientation<br>West                             | Condition<br>Good                                                                                                                                      | Pool<br>Communal            |
|--------------------------------------------------------------------------------|-------------------------------------------------|--------------------------------------------------------------------------------------------------------------------------------------------------------|-----------------------------|
| Climate Control                                                                | Views<br>Mountain<br>Panoramic<br>Pool<br>Urban | Features<br>Covered Terrace<br>Lift<br>Fitted Wardrobes<br>Near Transport<br>Solarium<br>Storage Room<br>Marble Flooring<br>Barbeque<br>Double Glazing | Furniture<br>Part Furnished |
| Kitchen<br>Fully Fitted<br>Partially Fitted                                    | Garden<br>Communal                              | Parking<br>Private                                                                                                                                     |                             |