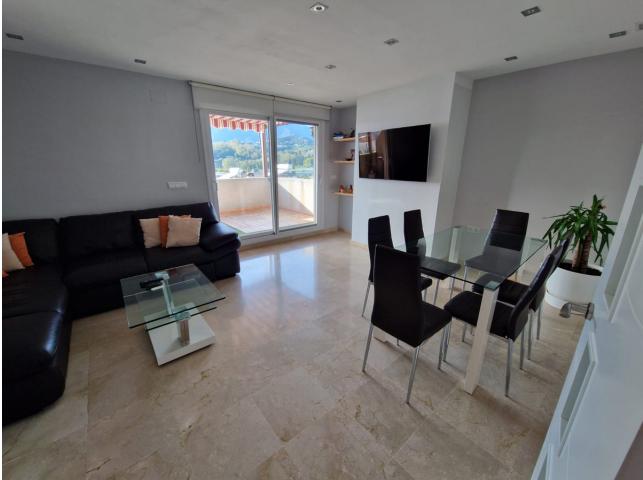

## Apartment

Rubbish: 100 EUR / year

Community: 1,212 EUR / year IBI: 430 EUR / year

This unique duplex penthouse offers an exceptional living experience just 5 minutes away from the vibrant center of Estepona and the beach. Spread across two meticulously designed floors, on the main floor there is an expansive living room, seamlessly connected to a cozy terrace adorned with pergolas and awnings, offering an idyllic setting for al fresco dining or simply unwinding, a fully equipped kitchen complete with a utility room, an appointed bathroom with a shower and a comfortable bedroom. Ascend to the upper floor and discover the master bedroom, featuring a dressing room and an en suite bathroom, offering comfort and elegance. Here you will also find a 30m2 terrace boasting panoramic 360-degree views of the majestic Sierra Bermeja, of the town, and partly of the sea. This outdoor haven is thoughtfully equipped with a barbecue area, allowing you to indulge in outdoor culinary delights. A mini urban garden adds a touch of greenery, creating a serene ambiance for relaxation. The urbanization boasts amenities such as a swimming pool, verdant green spaces, and solar panels for eco-friendly hot water solutions. Additionally, the property comes with a generous garage space and a storage room, ensuring ample space for your belongings and vehicles. Located in the upper area of the town of Estepona, just a few meters from your door you will have access to all the services the city offers for the daily errands, but also to the old town and to the beach at 5 minutes walk.