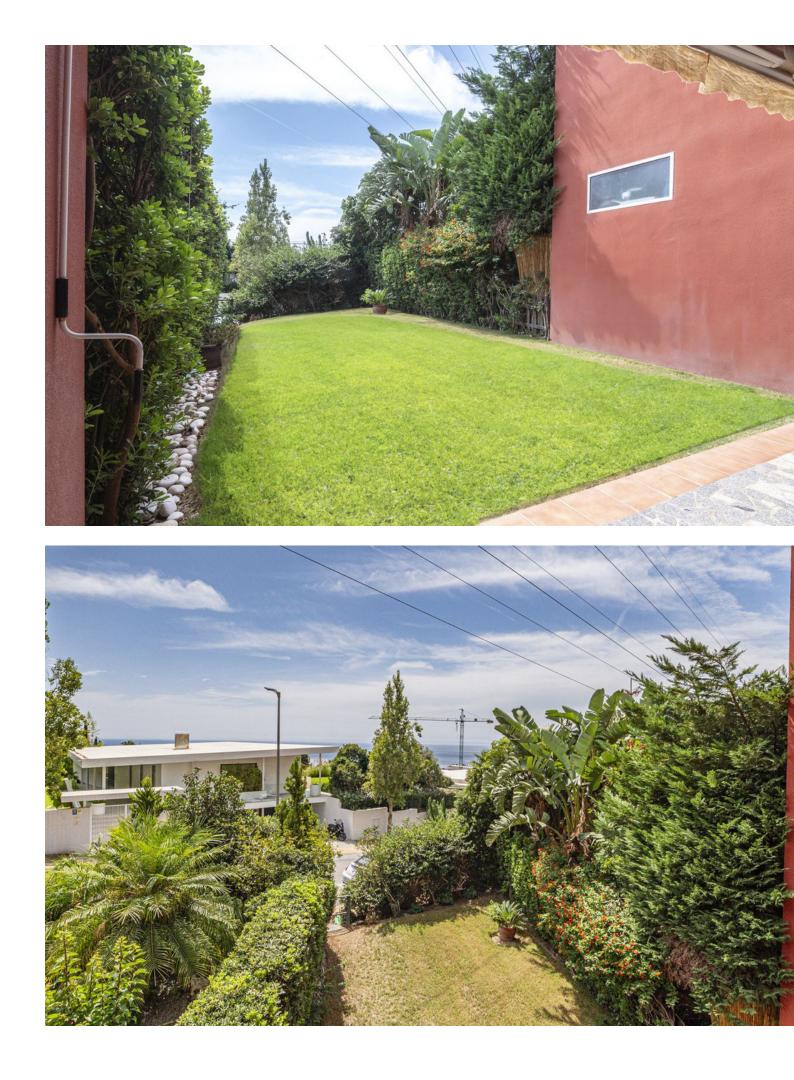

## Sales - House - Benalmadena 439.000€

Town-house on two levels with a private garden. South-East facing. On the ground floor, we find a kitchen with laundry area, a guest toilet and a spacious living room leading to the 60 m2 private garden, which enjoys an enviable south/east orientation and direct access to the main road. The upper floor houses three bedrooms, of which the master bedroom enjoys an en-suite bathroom, complemented by two further bedrooms. The property also offers an exclusive outdoor parking space. Within the complex, residents have access to three communal swimming pool areas. Its privileged location is just a short stroll from the Sport Club and less than five minutes' drive to the motorway, train station and beach. To ensure the peace of mind and comfort of its residents, the development provides 24-hour security and a shuttle service for residents.