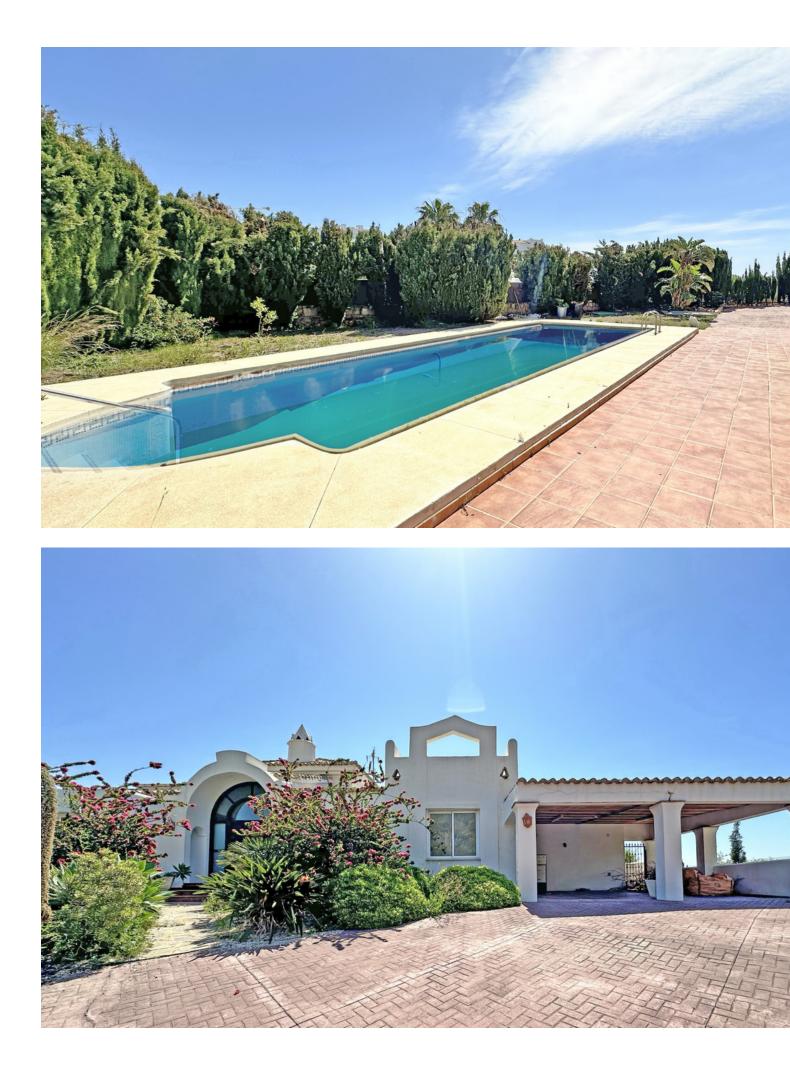

## Benalmadena House Community: 1,992 EUR / year IBI: 2,540 EUR / year Rubbish: 260 EUR / year 4 3 418 m2 1475 m2

This splendid villa is located in a prestigious urbanization, very close to Benalmádena, Torremuelle train station, and the sea. Situated on a private plot of 1,475 sqm, facing southeast. Designed to maximize natural light, the property features large windows and a modern aesthetic that blends perfectly with the peaceful surroundings and greenery. The house, which NEEDS RENOVATIONS, has 2 levels, covered and uncovered terraces, a private pool, gardens, storage room, and a covered private garage for 2-3 cars. On the main floor of the house, there is an elegant main door that leads to the hall, 3 bedrooms, the master one with a dressing room and en-suite bathroom, 2 bathrooms, a guest toilet, a spacious kitchendining room, and a living room with a fireplace that opens onto a covered and glazed terrace with a wooden roof of about 35m2. On the ground floor, there is a space of 156m2, where there are currently 2 bedrooms, 1 bathroom, laundry room, kitchen, and living room with access to the pool area. This house, which offers multiple customization options, allows the buyer to adapt the existing space to their needs and preferences. In the community, there are magnificent communal pools, one for children and one for adults, surrounded by grass, with parasols and sun loungers for the enjoyment of residents.

Condition

Pool

## Setting

Close To Golf South Renovation Required 🗹 Communal 🗸 Private 🔨 Close To Shops 🔨 Close To Sea ✔ Close To Town 💙 Close To Schools Close To Forest 💙 Close To Marina Urbanisation Views Features Furniture Garden Sea Covered Terrace 💙 Not Furnished 🗹 Communal 🗸 Mountain Private Terrace 🗸 Private 🗸 Port Access for people with Panoramic reduced mobility 🗸 Pool Sarbeque Security Parking Category 💙 Alarm System ✔ Garage Holiday Homes Private 🖌 Investment 🗸 Luxury 🗸 Resale