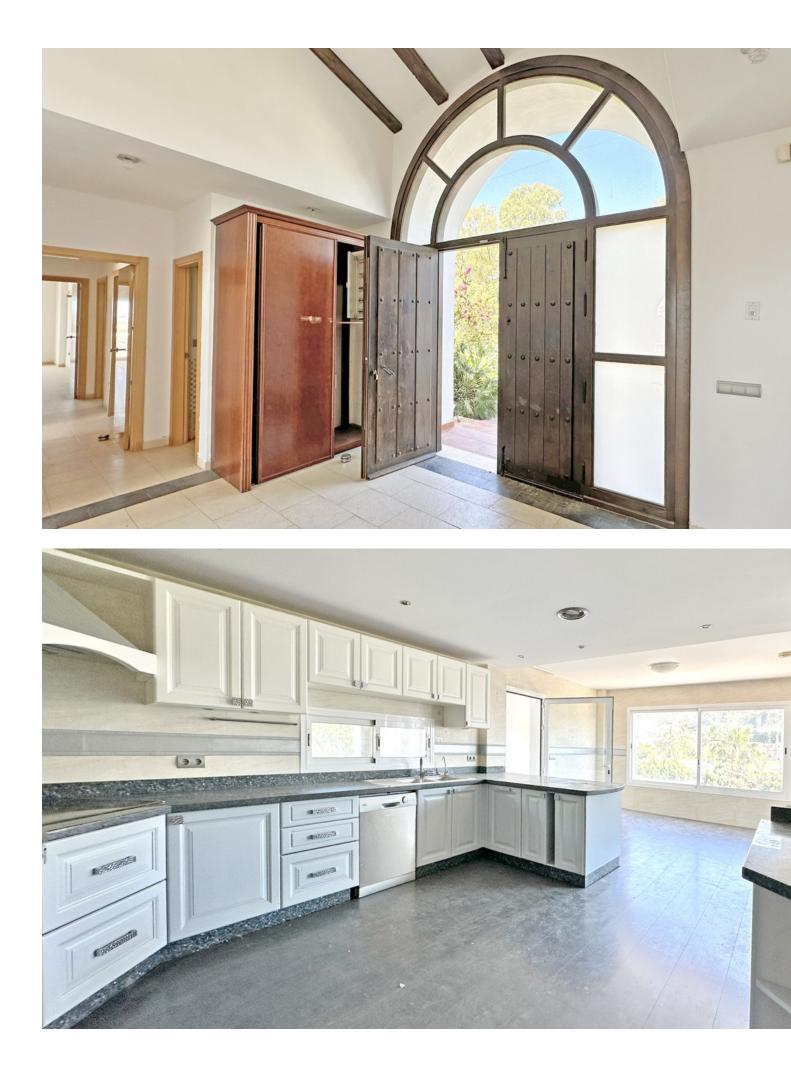

## Benalmadena House Community: 1,992 EUR / year IBI: 2,540 EUR / year Rubbish: 260 EUR / year 4 3 418 m2 1475 m2

This splendid villa is located in a prestigious urbanization, very close to Benalmádena, Torremuelle train station, and the sea. Situated on a private plot of 1,475 sqm, facing southeast. Designed to maximize natural light, the property features large windows and a modern aesthetic that blends perfectly with the peaceful surroundings and greenery. The house, which NEEDS RENOVATIONS, has 2 levels, covered and uncovered terraces, a private pool, gardens, storage room, and a covered private garage for 2-3 cars. On the main floor of the house, there is an elegant main door that leads to the hall, 3 bedrooms, the master one with a dressing room and en-suite bathroom, 2 bathrooms, a guest toilet, a spacious kitchendining room, and a living room with a fireplace that opens onto a covered and glazed terrace with a wooden roof of about 35m2. On the ground floor, there is a space of 156m2, where there are currently 2 bedrooms, 1 bathroom, laundry room, kitchen, and living room with access to the pool area. This house, which offers multiple customization options, allows the buyer to adapt the existing space to their needs and preferences. In the community, there are magnificent communal pools, one for children and one for adults, surrounded by grass, with parasols and sun loungers for the enjoyment of residents.