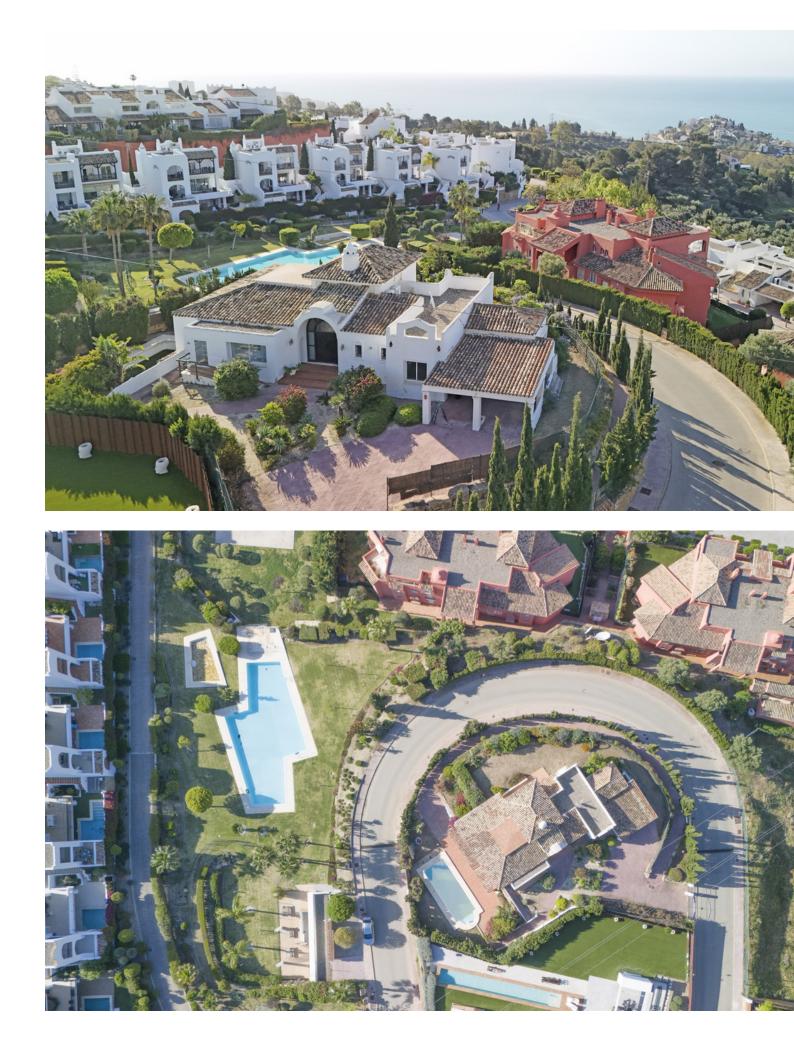

## Benalmadena House Community: 1,992 EUR / year IBI: 2,540 EUR / year Rubbish: 260 EUR / year 4 3 418 m2 1475 m2

This splendid villa is located in a prestigious urbanization, very close to Benalmádena, Torremuelle train station, and the sea. Situated on a private plot of 1,475 sqm, facing southeast. Designed to maximize natural light, the property features large windows and a modern aesthetic that blends perfectly with the peaceful surroundings and greenery. The house, which NEEDS RENOVATIONS, has 2 levels, covered and uncovered terraces, a private pool, gardens, storage room, and a covered private garage for 2-3 cars. On the main floor of the house, there is an elegant main door that leads to the hall, 3 bedrooms, the master one with a dressing room and en-suite bathroom, 2 bathrooms, a guest toilet, a spacious kitchendining room, and a living room with a fireplace that opens onto a covered and glazed terrace with a wooden roof of about 35m2. On the ground floor, there is a space of 156m2, where there are currently 2 bedrooms, 1 bathroom, laundry room, kitchen, and living room with access to the pool area. This house, which offers multiple customization options, allows the buyer to adapt the existing space to their needs and preferences. In the community, there are magnificent communal pools, one for children and one for adults, surrounded by grass, with parasols and sun loungers for the enjoyment of residents.