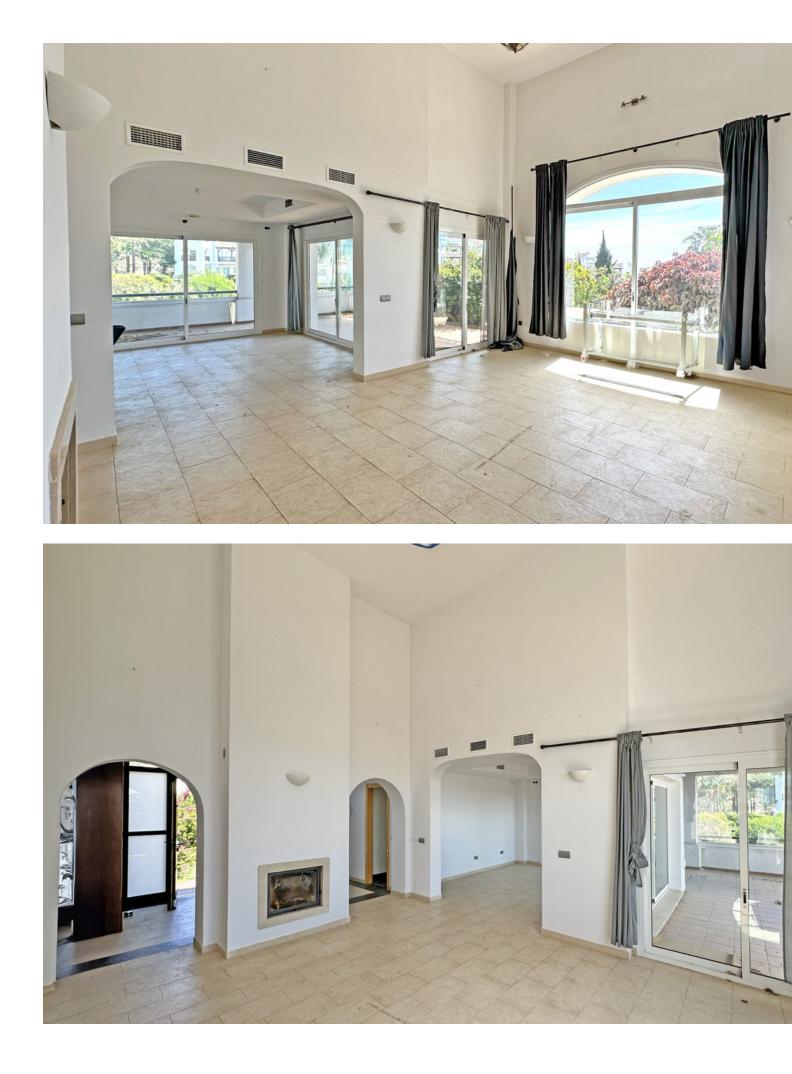

## Benalmadena House Community: 1,992 EUR / year IBI: 2,540 EUR / year Rubbish: 260 EUR / year 4 3 418 m2 1475 m2

This splendid villa is located in a prestigious urbanization, very close to Benalmádena, Torremuelle train station, and the sea. Situated on a private plot of 1,475 sqm, facing southeast. Designed to maximize natural light, the property features large windows and a modern aesthetic that blends perfectly with the peaceful surroundings and greenery. The house, which NEEDS RENOVATIONS, has 2 levels, covered and uncovered terraces, a private pool, gardens, storage room, and a covered private garage for 2-3 cars. On the main floor of the house, there is an elegant main door that leads to the hall, 3 bedrooms, the master one with a dressing room and en-suite bathroom, 2 bathrooms, a guest toilet, a spacious kitchendining room, and a living room with a fireplace that opens onto a covered and glazed terrace with a wooden roof of about 35m2. On the ground floor, there is a space of 156m2, where there are currently 2 bedrooms, 1 bathroom, laundry room, kitchen, and living room with access to the pool area. This house, which offers multiple customization options, allows the buyer to adapt the existing space to their needs and preferences. In the community, there are magnificent communal pools, one for children and one for adults, surrounded by grass, with parasols and sun loungers for the enjoyment of residents.