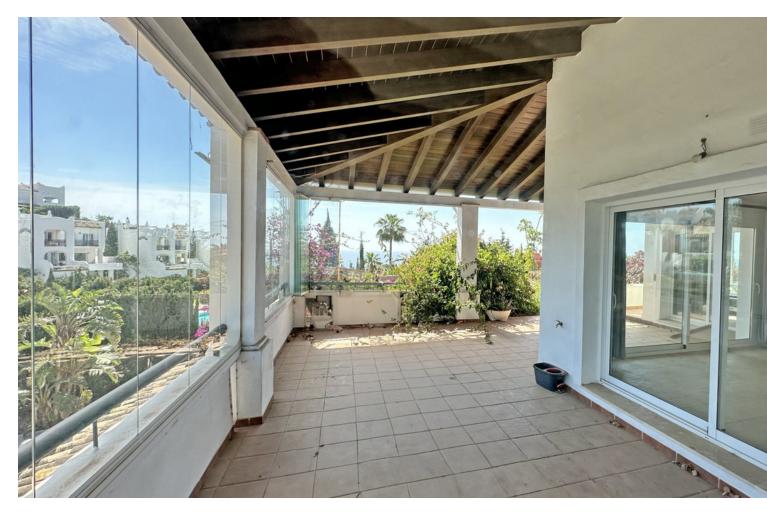

## Benalmadena House Community: 1,992 EUR / year IBI: 2,540 EUR / year Rubbish: 260 EUR / year 4 3 418 m2 1475 m2

This splendid villa is located in a prestigious urbanization, very close to Benalmádena, Torremuelle train station, and the sea. Situated on a private plot of 1,475 sqm, facing southeast. Designed to maximize natural light, the property features large windows and a modern aesthetic that blends perfectly with the peaceful surroundings and greenery. The house, which NEEDS RENOVATIONS, has 2 levels, covered and uncovered terraces, a private pool, gardens, storage room, and a covered private garage for 2-3 cars. On the main floor of the house, there is an elegant main door that leads to the hall, 3 bedrooms, the master one with a dressing room and en-suite bathroom, 2 bathrooms, a guest toilet, a spacious kitchendining room, and a living room with a fireplace that opens onto a covered and glazed terrace with a wooden roof of about 35m2. On the ground floor, there is a space of 156m2, where there are currently 2 bedrooms, 1 bathroom, laundry room, kitchen, and living room with access to the pool area. This house, which offers multiple customization options, allows the buyer to adapt the existing space to their needs and preferences. In the community, there are magnificent communal pools, one for children and one for adults, surrounded by grass, with parasols and sun loungers for the enjoyment of residents.