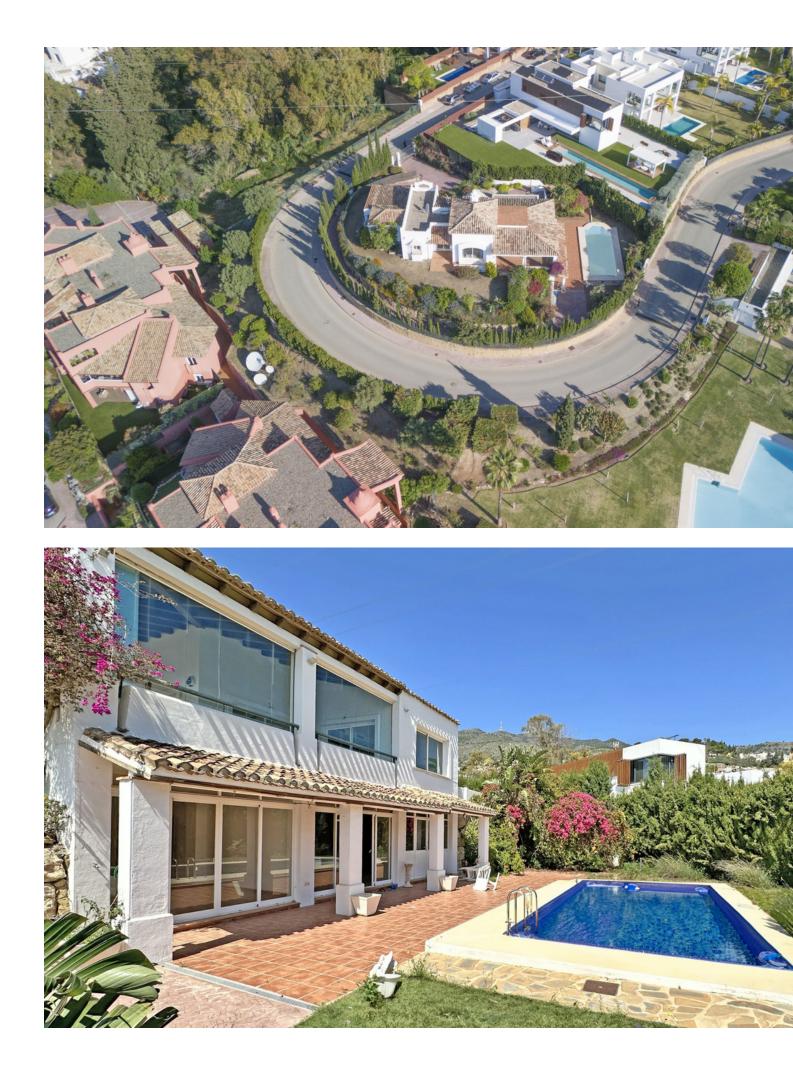

## Benalmadena House Community: 1,992 EUR / year IBI: 2,540 EUR / year Rubbish: 260 EUR / year 4 3 418 m2 1475 m2

This splendid villa is located in a prestigious urbanization, very close to Benalmádena, Torremuelle train station, and the sea. Situated on a private plot of 1,475 sqm, facing southeast. Designed to maximize natural light, the property features large windows and a modern aesthetic that blends perfectly with the peaceful surroundings and greenery. The house, which NEEDS RENOVATIONS, has 2 levels, covered and uncovered terraces, a private pool, gardens, storage room, and a covered private garage for 2-3 cars. On the main floor of the house, there is an elegant main door that leads to the hall, 3 bedrooms, the master one with a dressing room and en-suite bathroom, 2 bathrooms, a guest toilet, a spacious kitchendining room, and a living room with a fireplace that opens onto a covered and glazed terrace with a wooden roof of about 35m2. On the ground floor, there is a space of 156m2, where there are currently 2 bedrooms, 1 bathroom, laundry room, kitchen, and living room with access to the pool area. This house, which offers multiple customization options, allows the buyer to adapt the existing space to their needs and preferences. In the community, there are magnificent communal pools, one for children and one for adults, surrounded by grass, with parasols and sun loungers for the enjoyment of residents.