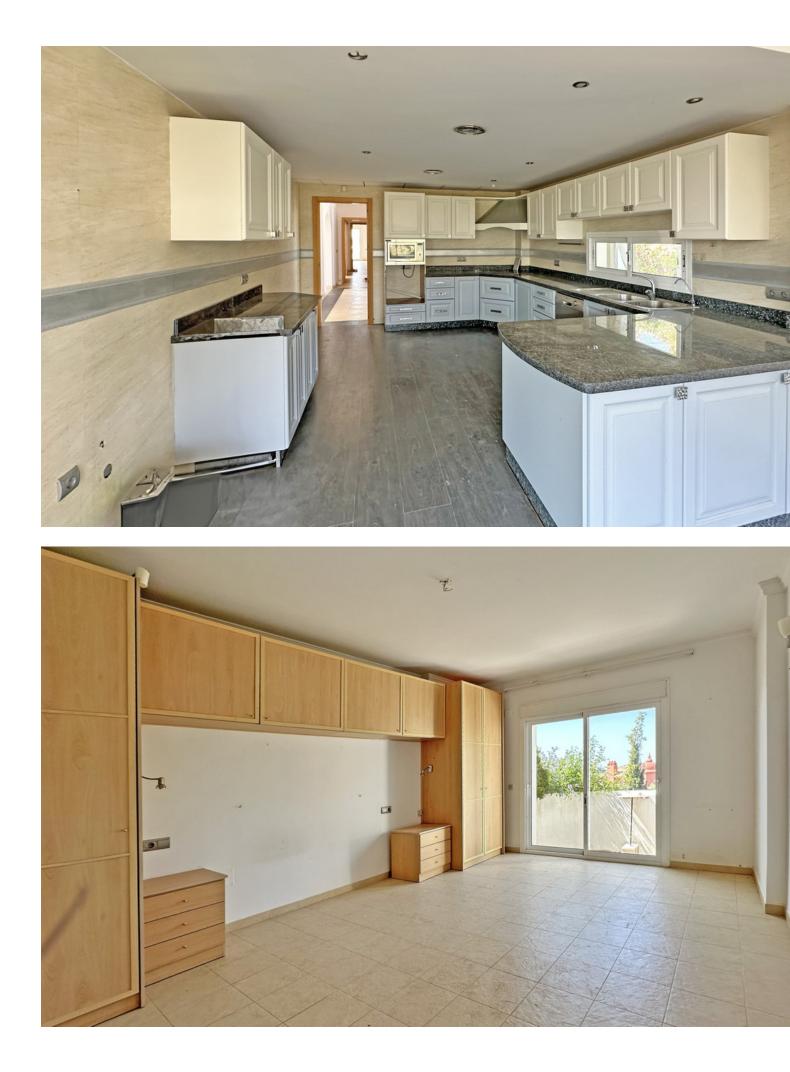

## Benalmadena House Community: 1,992 EUR / year IBI: 2,540 EUR / year Rubbish: 260 EUR / year 4 3 418 m2 1475 m2

This splendid villa is located in a prestigious urbanization, very close to Benalmádena, Torremuelle train station, and the sea. Situated on a private plot of 1,475 sqm, facing southeast. Designed to maximize natural light, the property features large windows and a modern aesthetic that blends perfectly with the peaceful surroundings and greenery. The house, which NEEDS RENOVATIONS, has 2 levels, covered and uncovered terraces, a private pool, gardens, storage room, and a covered private garage for 2-3 cars. On the main floor of the house, there is an elegant main door that leads to the hall, 3 bedrooms, the master one with a dressing room and en-suite bathroom, 2 bathrooms, a guest toilet, a spacious kitchendining room, and a living room with a fireplace that opens onto a covered and glazed terrace with a wooden roof of about 35m2. On the ground floor, there is a space of 156m2, where there are currently 2 bedrooms, 1 bathroom, laundry room, kitchen, and living room with access to the pool area. This house, which offers multiple customization options, allows the buyer to adapt the existing space to their needs and preferences. In the community, there are magnificent communal pools, one for children and one for adults, surrounded by grass, with parasols and sun loungers for the enjoyment of residents.