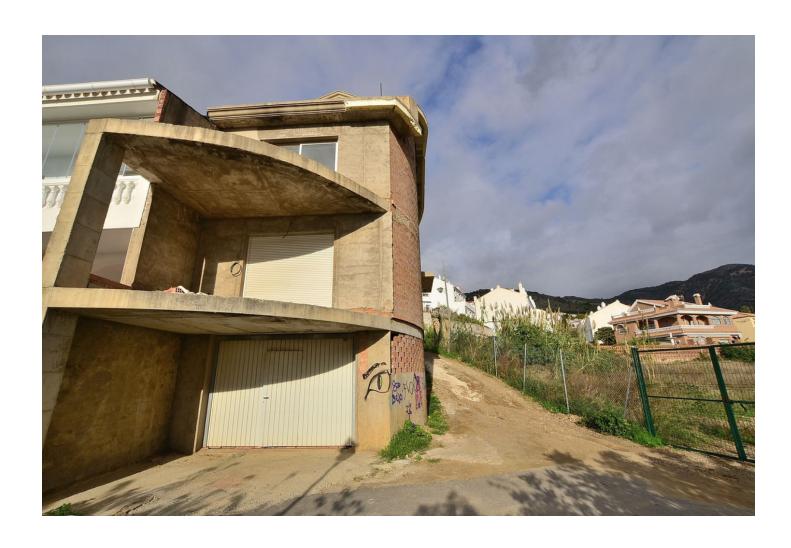

## Benalmadena Pueblo

House

3

3.5

246 m2

101 m2

SEMI-DETACHED HOUSE with spectacular SEA VIEWS located in Benalmádena Pueblo, a short distance from the well-known La Fonda hotel. Great location, in a peaceful environment but at same time close to the centre of Benalmádena Pueblo. It is the opportunity to build the property of your dreams. The house is sold as seen in the pictures, so the future owner can finish it to his liking. Basement with space for 2 cars and storage space. It has 2 terraces, approximately 10 m2 each one, with beautiful views. Sunny and bright property, facing SOUTH. The distribution is as follows: -Basement: Garage with space for 2 cars and storage. -Ground floor: Living room with access to terrace, kitchen and toilet. -Middle floor: 2 bedrooms + 2 bathrooms (one of them en suite). Additionally, each bedroom has access to its own terrace. -Top floor: Master bedroom with en suite bathroom. Total size: 246 m2. Useful area: 200 m2. Floors: 4. Orientation: South. \*Distances: -Restaurants: 250 mts. -Benalmádena Pueblo centre: 300 mts. -Shops: 300 mts. -Benalmádena Pueblo Town Hall: 500 mts. -Beach: 2.5 km. -Málaga airport: 15 km.