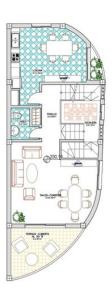

PLANTA BAJA
MOBILIARIO
SUP. CONSTRUIDA: 70.33m²
SUP. UTIL: 59.65m²
SUP. TERRAZA CUBIERTO AL 50% : 4.87m²

PLANTA ALTA

MOBILIARIO

SUP. CONSTRUIDA: 67.62m²

SUP. UTIL : 56.12m²

SUP. TERRAZA DESCUBIERTA : 10.58m²