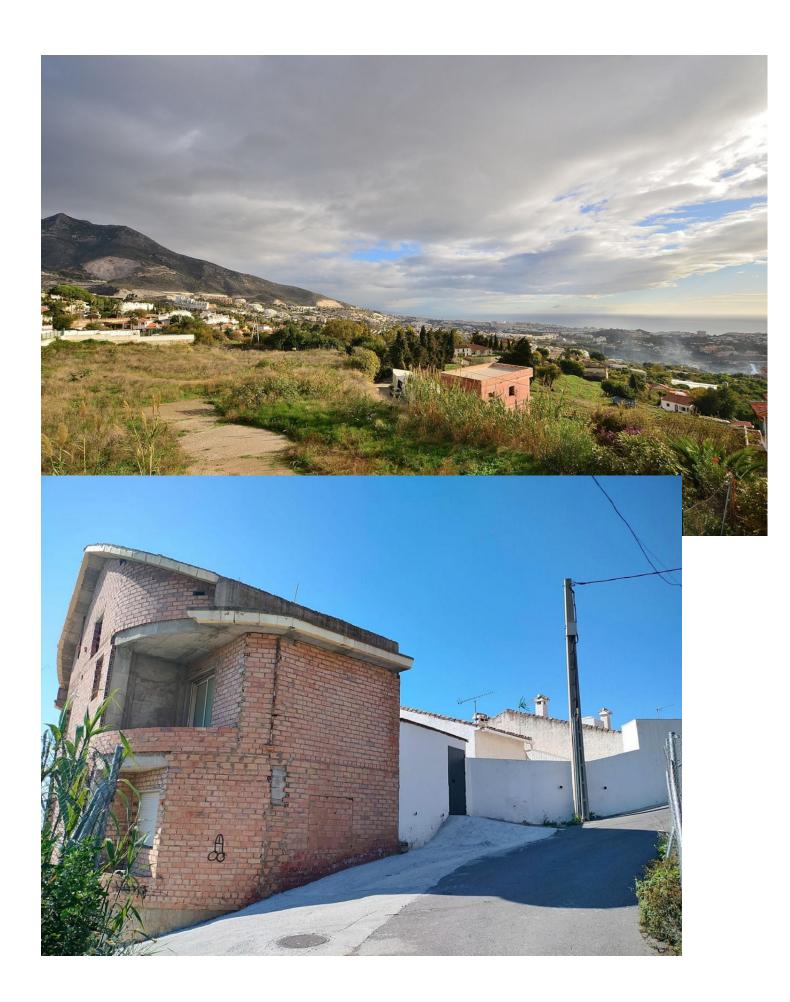

## Benalmadena Pueblo

House

3

3.5

246 m2

101 m2

SEMI-DETACHED HOUSE with spectacular SEA VIEWS located in Benalmádena Pueblo, a short distance from the well-known La Fonda hotel. Great location, in a peaceful environment but at same time close to the centre of Benalmádena Pueblo. It is the opportunity to build the property of your dreams. The house is sold as seen in the pictures, so the future owner can finish it to his liking. Basement with space for 2 cars and storage space. It has 2 terraces, approximately 10 m2 each one, with beautiful views. Sunny and bright property, facing SOUTH. The distribution is as follows: -Basement: Garage with space for 2 cars and storage. -Ground floor: Living room with access to terrace, kitchen and toilet. -Middle floor: 2 bedrooms + 2 bathrooms (one of them en suite). Additionally, each bedroom has access to its own terrace. -Top floor: Master bedroom with en suite bathroom. Total size: 246 m2. Useful area: 200 m2. Floors: 4. Orientation: South. \*Distances: -Restaurants: 250 mts. -Benalmádena Pueblo centre: 300 mts. -Shops: 300 mts. -Benalmádena Pueblo Town Hall: 500 mts. -Beach: 2.5 km. -Málaga airport: 15 km.