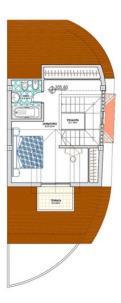

SUP. TERRAZA CUBIERTO AL 50% : 2.03m²

PLANTA BAJO CUBIERTA
MOBILIARIO
SUP. CONSTRUIDA: 36.05m²
SUP. UTIL : 28.50m²
SUP. TERRAZA DESCUBIERTA : 2.99m²