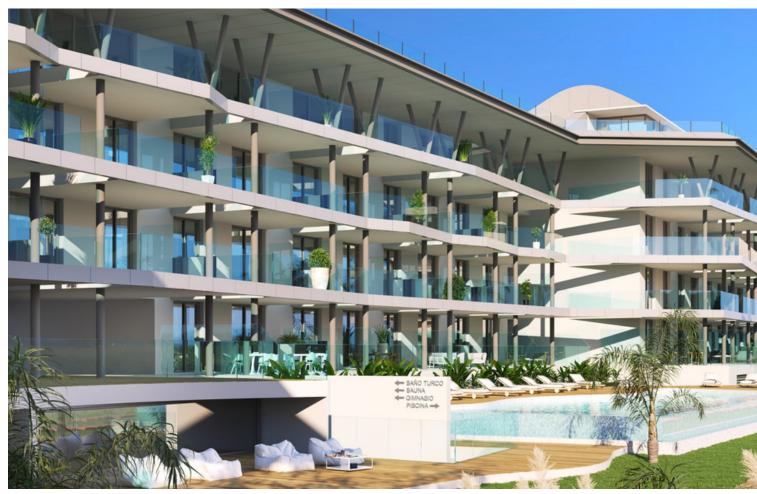

## Sales - Apartment - Fuengirola 1.340.000€

Fuengirola Apartment

2

3

137 m<sup>2</sup>

THIS residential complex facing the sea with fantastic terraces that invite you to live, feel and see the sea as a daily part of your lives. It is born from the mixture of the two passions of the brand: on the one hand, a high quality product both in the building and in the design and use of materials; on the other hand, the maximum expression of "living by the sea". IS located within the prestigious urbanisation, where privacy, exclusivity and tranquillity are assured. Apartments has two bedrooms, it is a penthouse duplex with an inside stairs to the upper level (where two bedrooms are placed) - Infinity pool overlooking the sea - if water takes care of your mind, our GYM with sea views will take care of your body - Parking spaces for two vehicles - South/South-East facing - Facades with termic isolation (Sate System) - Solarium spacious terrace with a spectacular views to the sea - High quality porcelain flooring - Fully equipped Italian design kitchen - Integrated Smart-home system - nice size of storage - electric train nearby - amazing CARVAJAL beach just 150m You are our priority! Getting to know you, your feelings, your wishes, dreams and why not, your passions, that i sour obsesión.