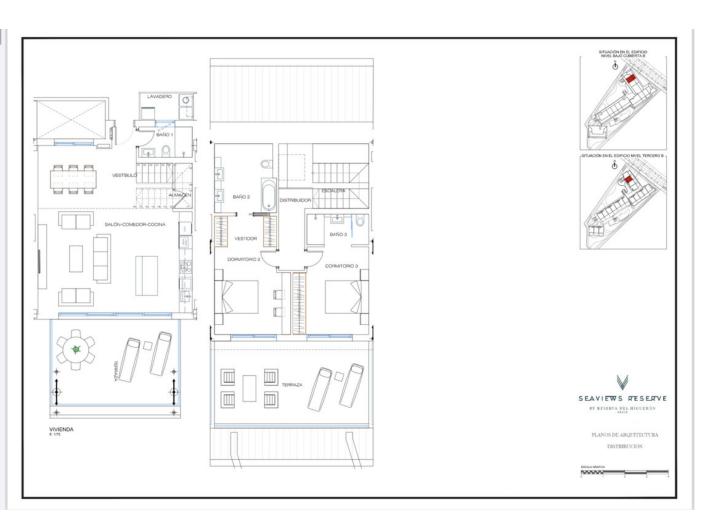

## Sales - Apartment - Fuengirola 1.340.000€

Fuengirola Apartment

2

3

137 m<sup>2</sup>

THIS residential complex facing the sea with fantastic terraces that invite you to live, feel and see the sea as a daily part of your lives. It is born from the mixture of the two passions of the brand: on the one hand, a high quality product both in the building and in the design and use of materials; on the other hand, the maximum expression of "living by the sea". IS located within the prestigious urbanisation, where privacy, exclusivity and tranquillity are assured. Apartments has two bedrooms, it is a penthouse duplex with an inside stairs to the upper level (where two bedrooms are placed) - Infinity pool overlooking the sea - if water takes care of your mind, our GYM with sea views will take care of your body - Parking spaces for two vehicles - South/South-East facing - Facades with termic isolation (Sate System) - Solarium spacious terrace with a spectacular views to the sea - High quality porcelain flooring - Fully equipped Italian design kitchen - Integrated Smart-home system - nice size of storage - electric train nearby - amazing CARVAJAL beach just 150m You are our priority! Getting to know you, your feelings, your wishes, dreams and why not, your passions, that i sour obsesión.