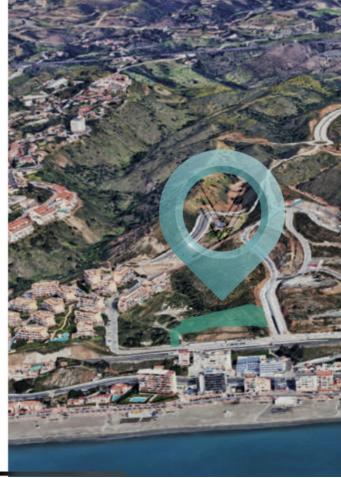

## LOCATION, LOCATION, Cocation

Longitud: 36°34'18.6"N Latitud: 4°35'38.0"W Longitude: 36°34'18.6"N Latitude: 4°35'38.0"W

- Málaga: 15 km // 15 min.
  Fuengirola: 4 Km // 5 min.
  Aeropuerto: 11 km // 12 min.
  Benalmádena: 5 Km // 7 min.
- Marbella: 25 Km // 20 min.
- Ronda: 60 km // 45 min.
- Gibraltar: 100 km // 60 min.