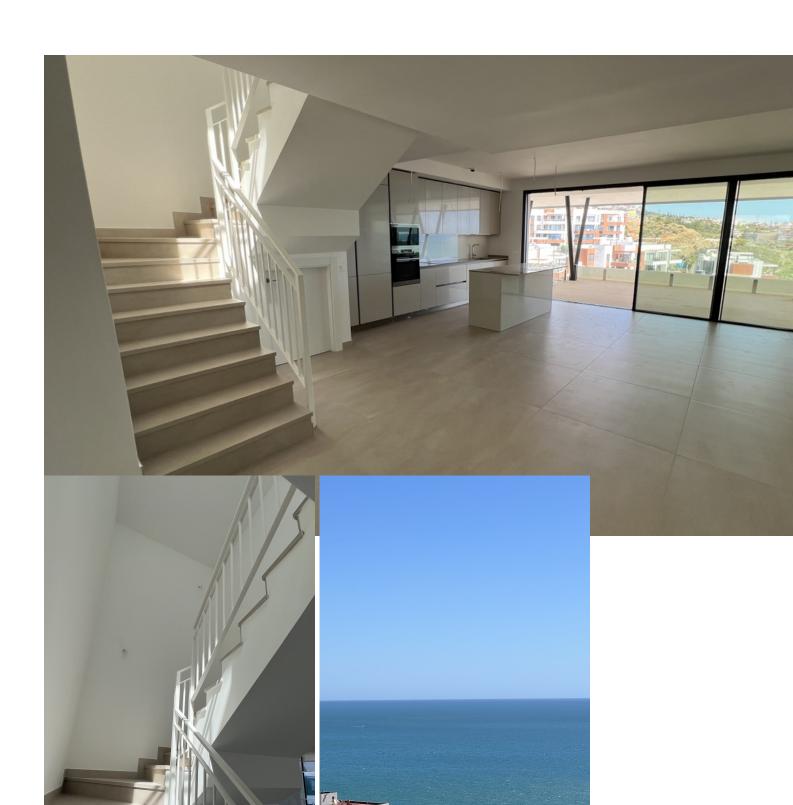

## Sales - Apartment - Fuengirola 1.340.000€

Fuengirola Apartment

2

3

137 m<sup>2</sup>

THIS residential complex facing the sea with fantastic terraces that invite you to live, feel and see the sea as a daily part of your lives. It is born from the mixture of the two passions of the brand: on the one hand, a high quality product both in the building and in the design and use of materials; on the other hand, the maximum expression of "living by the sea". IS located within the prestigious urbanisation, where privacy, exclusivity and tranquillity are assured. Apartments has two bedrooms, it is a penthouse duplex with an inside stairs to the upper level (where two bedrooms are placed) - Infinity pool overlooking the sea - if water takes care of your mind, our GYM with sea views will take care of your body - Parking spaces for two vehicles - South/South-East facing - Facades with termic isolation (Sate System) - Solarium spacious terrace with a spectacular views to the sea - High quality porcelain flooring - Fully equipped Italian design kitchen - Integrated Smart-home system - nice size of storage - electric train nearby - amazing CARVAJAL beach just 150m You are our priority! Getting to know you, your feelings, your wishes, dreams and why not, your passions, that i sour obsesión.