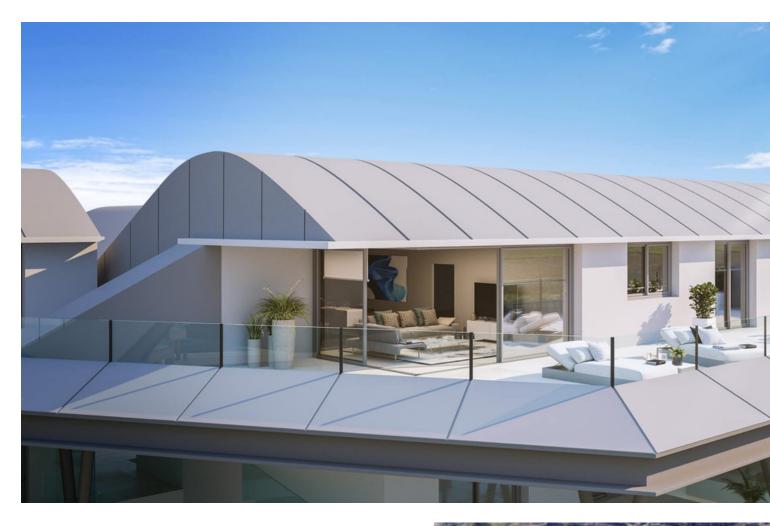

## Sales - Apartment - Fuengirola 1.340.000€

Fuengirola Apartment

2

3

137 m<sup>2</sup>

THIS residential complex facing the sea with fantastic terraces that invite you to live, feel and see the sea as a daily part of your lives. It is born from the mixture of the two passions of the brand: on the one hand, a high quality product both in the building and in the design and use of materials; on the other hand, the maximum expression of "living by the sea". IS located within the prestigious urbanisation, where privacy, exclusivity and tranquillity are assured. Apartments has two bedrooms, it is a penthouse duplex with an inside stairs to the upper level (where two bedrooms are placed) - Infinity pool overlooking the sea - if water takes care of your mind, our GYM with sea views will take care of your body - Parking spaces for two vehicles - South/South-East facing - Facades with termic isolation (Sate System) - Solarium spacious terrace with a spectacular views to the sea - High quality porcelain flooring - Fully equipped Italian design kitchen - Integrated Smart-home system - nice size of storage - electric train nearby - amazing CARVAJAL beach just 150m You are our priority! Getting to know you, your feelings, your wishes, dreams and why not, your passions, that i sour obsesión.