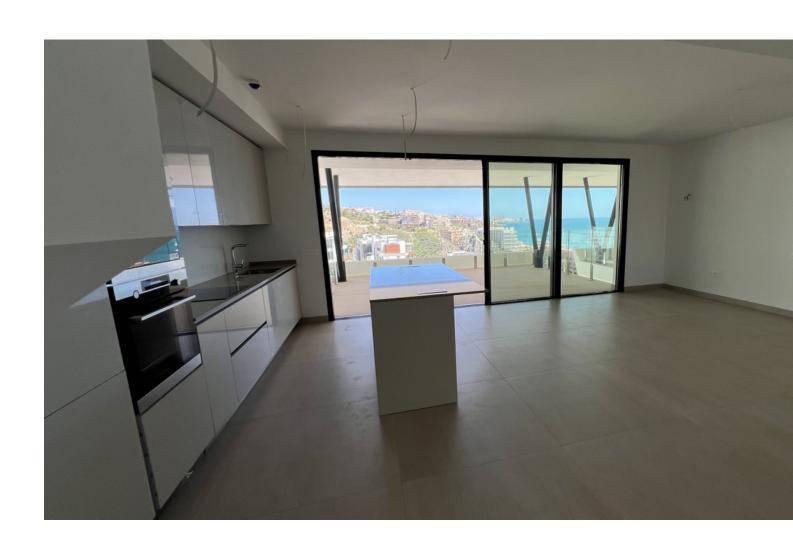

## Sales - Apartment - Fuengirola 1.340.000€

Fuengirola Apartment

2

3

137 m<sup>2</sup>

THIS residential complex facing the sea with fantastic terraces that invite you to live, feel and see the sea as a daily part of your lives. It is born from the mixture of the two passions of the brand: on the one hand, a high quality product both in the building and in the design and use of materials; on the other hand, the maximum expression of "living by the sea". IS located within the prestigious urbanisation, where privacy, exclusivity and tranquillity are assured. Apartments has two bedrooms, it is a penthouse duplex with an inside stairs to the upper level (where two bedrooms are placed) - Infinity pool overlooking the sea - if water takes care of your mind, our GYM with sea views will take care of your body - Parking spaces for two vehicles - South/South-East facing - Facades with termic isolation (Sate System) - Solarium spacious terrace with a spectacular views to the sea - High quality porcelain flooring - Fully equipped Italian design kitchen - Integrated Smart-home system - nice size of storage - electric train nearby - amazing CARVAJAL beach just 150m You are our priority! Getting to know you, your feelings, your wishes, dreams and why not, your passions, that i sour obsesión.