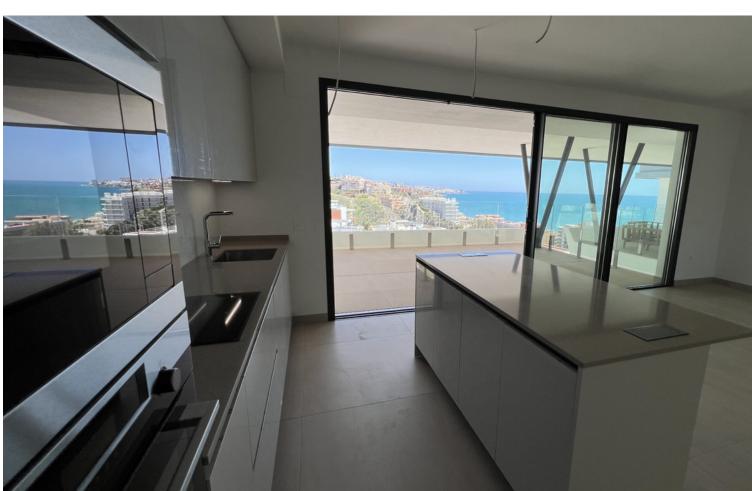

## Sales - Apartment - Fuengirola 1.340.000€

Fuengirola Apartment

2

3

137 m<sup>2</sup>

THIS residential complex facing the sea with fantastic terraces that invite you to live, feel and see the sea as a daily part of your lives. It is born from the mixture of the two passions of the brand: on the one hand, a high quality product both in the building and in the design and use of materials; on the other hand, the maximum expression of "living by the sea". IS located within the prestigious urbanisation, where privacy, exclusivity and tranquillity are assured. Apartments has two bedrooms, it is a penthouse duplex with an inside stairs to the upper level (where two bedrooms are placed) - Infinity pool overlooking the sea - if water takes care of your mind, our GYM with sea views will take care of your body - Parking spaces for two vehicles - South/South-East facing - Facades with termic isolation (Sate System) - Solarium spacious terrace with a spectacular views to the sea - High quality porcelain flooring - Fully equipped Italian design kitchen - Integrated Smart-home system - nice size of storage - electric train nearby - amazing CARVAJAL beach just 150m You are our priority! Getting to know you, your feelings, your wishes, dreams and why not, your passions, that i sour obsesión.