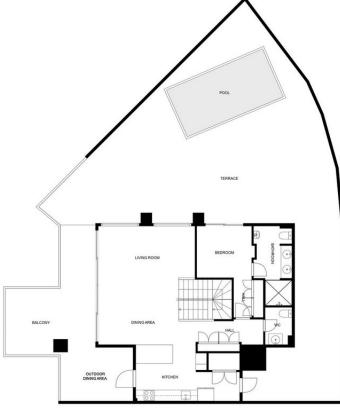

## BenalmadenaHouseIBI: 1,695 EUR / yearRubbish: 190 EUR / year

Situated in one of the most prestigious areas in Torremuelle, this luxurious complex boasts premium quality residences. Offering outstanding community amenities including a gym, social areas, and a breathtaking infinity pool overlooking the sea, this property epitomizes upscale coastal living. This private villa features its own exclusive pool, making it one of the most sought-after properties in the area. Spread across three levels, the main entrance from the street provides access to private parking and a charming outdoor entrance area. The first level hosts a double bedroom with a terrace, dressing room, and bathroom. The main floor, accessible through a spectacular terrace, opens into a spacious living and dining area with exceptional outdoor spaces offering magnificent sea views. The lounge area seamlessly connects to the private pool, while the open-plan kitchen boasts its own terrace with an outdoor dining table. Additionally, there is a laundry area and ample terraces throughout the property for outdoor enjoyment. With a total of four bedrooms, each with en-suite bathrooms, and a guest toilet, this villa offers ample space and comfort. A games room area, which can double as a second living area, completes the layout, offering versatility and entertainment options for residents. Experience the pinnacle of luxury living in this unique property nestled within the esteemed Torremuelle community.

## ENTRANCE

MÅTTEN BERÄKNAS MED CUBICASA-TEKNOLOGI. DE ANSES VARA MYCKET TILLFÖRLITLIGA MEN INTE GARANTERADE.