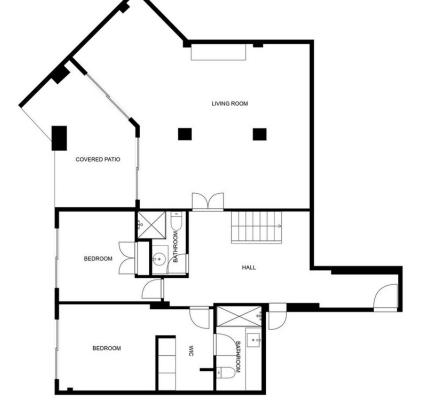

## BenalmadenaHouseIBI: 1,695 EUR / yearRubbish: 190 EUR / year

Situated in one of the most prestigious areas in Torremuelle, this luxurious complex boasts premium quality residences. Offering outstanding community amenities including a gym, social areas, and a breathtaking infinity pool overlooking the sea, this property epitomizes upscale coastal living. This private villa features its own exclusive pool, making it one of the most sought-after properties in the area. Spread across three levels, the main entrance from the street provides access to private parking and a charming outdoor entrance area. The first level hosts a double bedroom with a terrace, dressing room, and bathroom. The main floor, accessible through a spectacular terrace, opens into a spacious living and dining area with exceptional outdoor spaces offering magnificent sea views. The lounge area seamlessly connects to the private pool, while the open-plan kitchen boasts its own terrace with an outdoor dining table. Additionally, there is a laundry area and ample terraces throughout the property for outdoor enjoyment. With a total of four bedrooms, each with en-suite bathrooms, and a guest toilet, this villa offers ample space and comfort. A games room area, which can double as a second living area, completes the layout, offering versatility and entertainment options for residents. Experience the pinnacle of luxury living in this unique property nestled within the esteemed Torremuelle community.