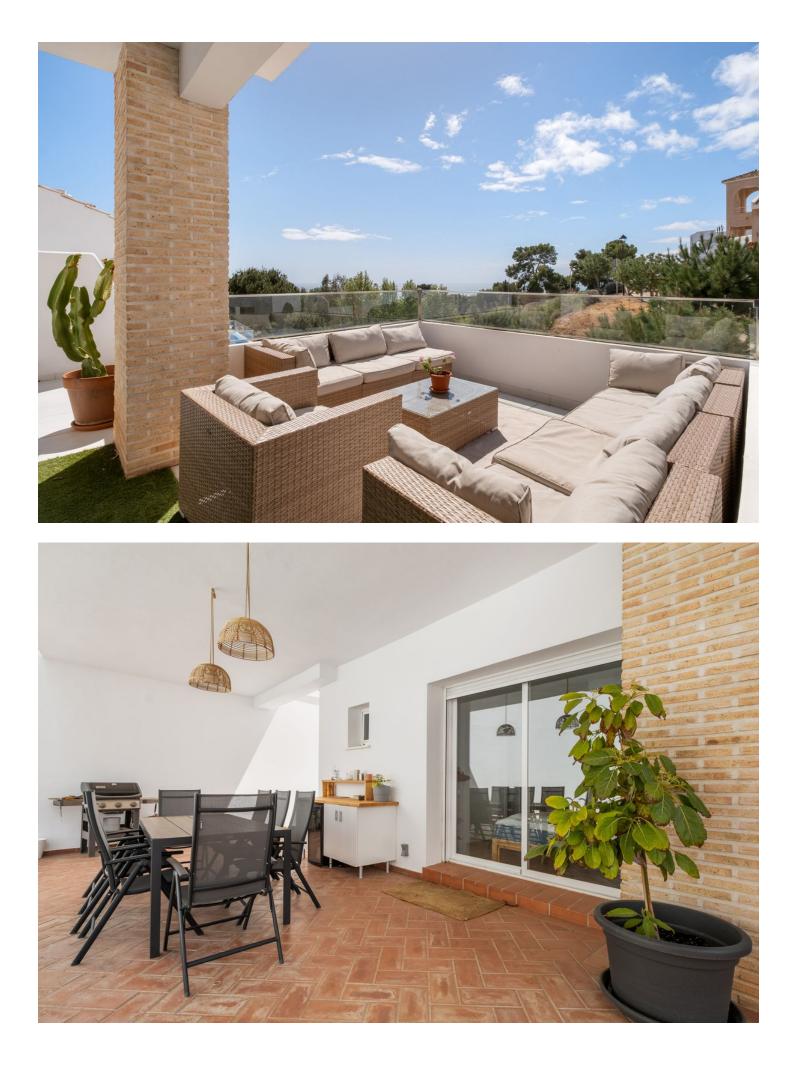

## BenalmadenaHouseIBI: 1,695 EUR / yearRubbish: 190 EUR / year

Situated in one of the most prestigious areas in Torremuelle, this luxurious complex boasts premium quality residences. Offering outstanding community amenities including a gym, social areas, and a breathtaking infinity pool overlooking the sea, this property epitomizes upscale coastal living. This private villa features its own exclusive pool, making it one of the most sought-after properties in the area. Spread across three levels, the main entrance from the street provides access to private parking and a charming outdoor entrance area. The first level hosts a double bedroom with a terrace, dressing room, and bathroom. The main floor, accessible through a spectacular terrace, opens into a spacious living and dining area with exceptional outdoor spaces offering magnificent sea views. The lounge area seamlessly connects to the private pool, while the open-plan kitchen boasts its own terrace with an outdoor dining table. Additionally, there is a laundry area and ample terraces throughout the property for outdoor enjoyment. With a total of four bedrooms, each with en-suite bathrooms, and a guest toilet, this villa offers ample space and comfort. A games room area, which can double as a second living area, completes the layout, offering versatility and entertainment options for residents. Experience the pinnacle of luxury living in this unique property nestled within the esteemed Torremuelle community.