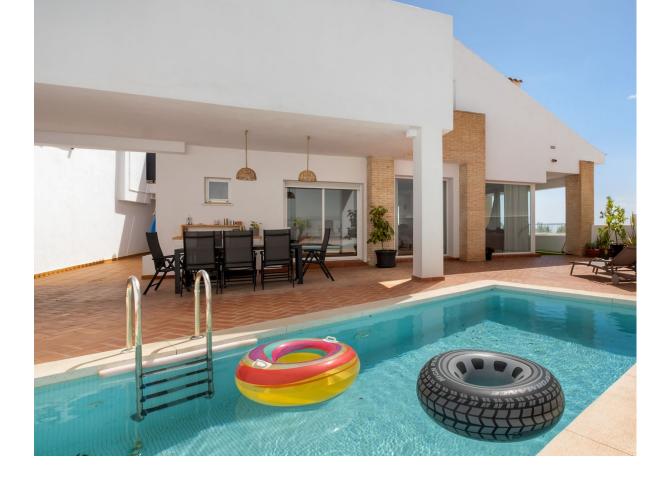

## BenalmadenaHouseIBI: 1,695 EUR / yearRubbish: 190 EUR / year

Situated in one of the most prestigious areas in Torremuelle, this luxurious complex boasts premium quality residences. Offering outstanding community amenities including a gym, social areas, and a breathtaking infinity pool overlooking the sea, this property epitomizes upscale coastal living. This private villa features its own exclusive pool, making it one of the most sought-after properties in the area. Spread across three levels, the main entrance from the street provides access to private parking and a charming outdoor entrance area. The first level hosts a double bedroom with a terrace, dressing room, and bathroom. The main floor, accessible through a spectacular terrace, opens into a spacious living and dining area with exceptional outdoor spaces offering magnificent sea views. The lounge area seamlessly connects to the private pool, while the open-plan kitchen boasts its own terrace with an outdoor dining table. Additionally, there is a laundry area and ample terraces throughout the property for outdoor enjoyment. With a total of four bedrooms, each with en-suite bathrooms, and a guest toilet, this villa offers ample space and comfort. A games room area, which can double as a second living area, completes the layout, offering versatility and entertainment options for residents. Experience the pinnacle of luxury living in this unique property nestled within the esteemed Torremuelle community.