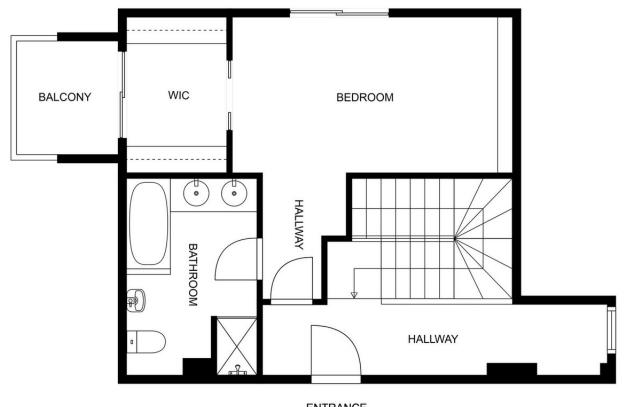

## BenalmadenaHouseIBI: 1,695 EUR / yearRubbish: 190 EUR / year

Situated in one of the most prestigious areas in Torremuelle, this luxurious complex boasts premium quality residences. Offering outstanding community amenities including a gym, social areas, and a breathtaking infinity pool overlooking the sea, this property epitomizes upscale coastal living. This private villa features its own exclusive pool, making it one of the most sought-after properties in the area. Spread across three levels, the main entrance from the street provides access to private parking and a charming outdoor entrance area. The first level hosts a double bedroom with a terrace, dressing room, and bathroom. The main floor, accessible through a spectacular terrace, opens into a spacious living and dining area with exceptional outdoor spaces offering magnificent sea views. The lounge area seamlessly connects to the private pool, while the open-plan kitchen boasts its own terrace with an outdoor dining table. Additionally, there is a laundry area and ample terraces throughout the property for outdoor enjoyment. With a total of four bedrooms, each with en-suite bathrooms, and a guest toilet, this villa offers ample space and comfort. A games room area, which can double as a second living area, completes the layout, offering versatility and entertainment options for residents. Experience the pinnacle of luxury living in this unique property nestled within the esteemed Torremuelle community.

## ENTRANCE

MÅTTEN BERÄKNAS MED CUBICASA-TEKNOLOGI. DE ANSES VARA MYCKET TILLFÖRLITLIGA MEN INTE GARANTERADE.