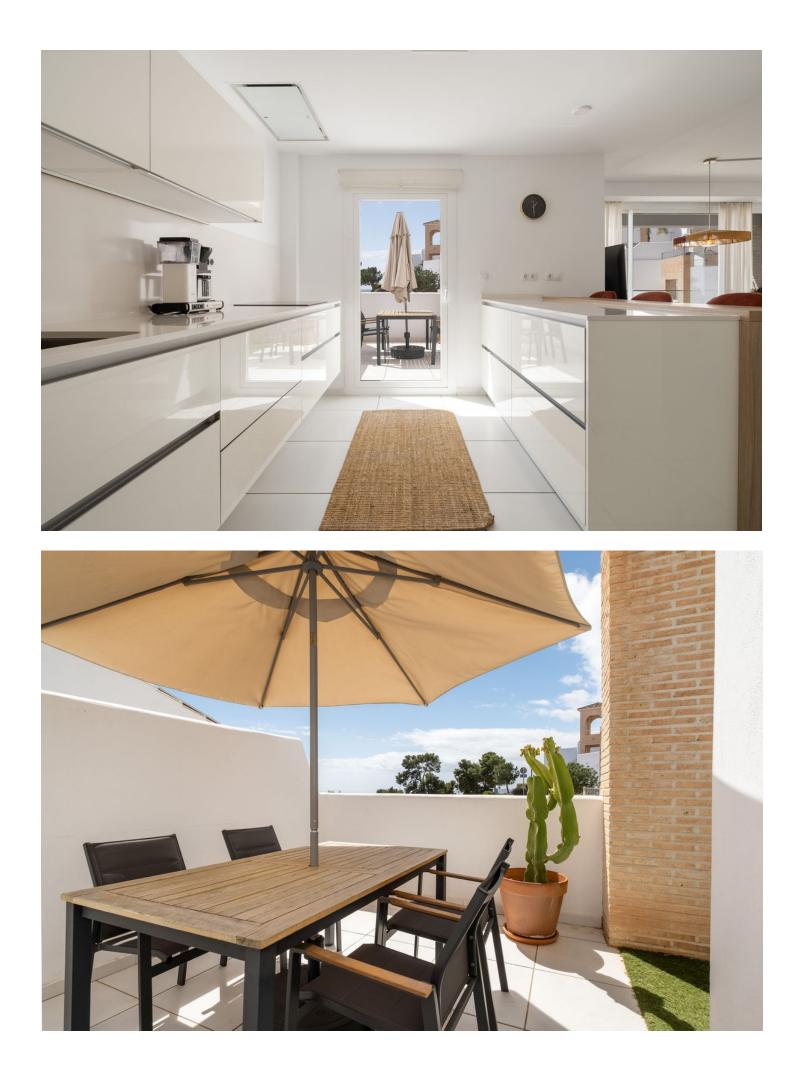

## BenalmadenaHouseIBI: 1,695 EUR / yearRubbish: 190 EUR / year

Situated in one of the most prestigious areas in Torremuelle, this luxurious complex boasts premium quality residences. Offering outstanding community amenities including a gym, social areas, and a breathtaking infinity pool overlooking the sea, this property epitomizes upscale coastal living. This private villa features its own exclusive pool, making it one of the most sought-after properties in the area. Spread across three levels, the main entrance from the street provides access to private parking and a charming outdoor entrance area. The first level hosts a double bedroom with a terrace, dressing room, and bathroom. The main floor, accessible through a spectacular terrace, opens into a spacious living and dining area with exceptional outdoor spaces offering magnificent sea views. The lounge area seamlessly connects to the private pool, while the open-plan kitchen boasts its own terrace with an outdoor dining table. Additionally, there is a laundry area and ample terraces throughout the property for outdoor enjoyment. With a total of four bedrooms, each with en-suite bathrooms, and a guest toilet, this villa offers ample space and comfort. A games room area, which can double as a second living area, completes the layout, offering versatility and entertainment options for residents. Experience the pinnacle of luxury living in this unique property nestled within the esteemed Torremuelle community.