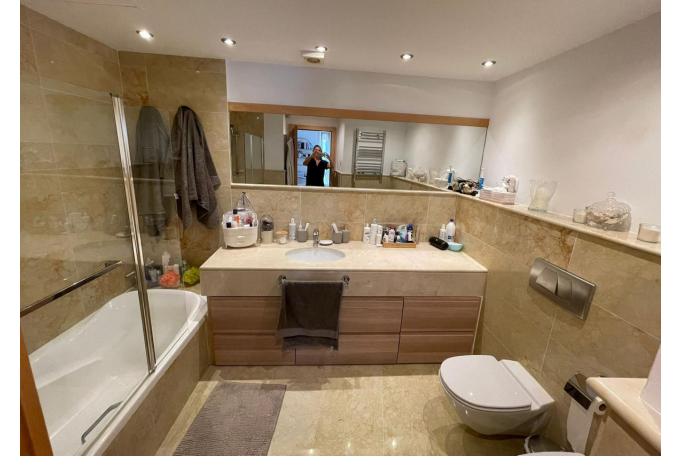

## Sales - Apartment - Marbella 405.000€

Spectacular ground floor apartment in Lomas de los Monteros Urbanization. The apartment has a large living room, extremely bright and spacious, and also has a hallway and a guest toilet. A master room with an en-suite bathroom and built-in wardrobes. It also has 2 other bedrooms, one of them with a dressing room and the other with a built-in wardrobe. Both rooms share a private area that also includes a hallway and a full bathroom. Finally, the apartment has a fully glazed terrace with a total surface area of 28 m2. From the terrace there are beautiful views of the sea, the city of Marbella and the gardens and pool of the urbanization. The orientation of the apartment is south, which means it has solar luminosity throughout the day. The price includes 2 parking spaces in a covered underground garage accessible from an electric gate and remote control. The hot/cold air conditioning system is central, as is the water supply. The payment for both services is included in the community expenses. Lomas de los Monteros is a charming and quiet urbanization that has many families residing throughout the year.