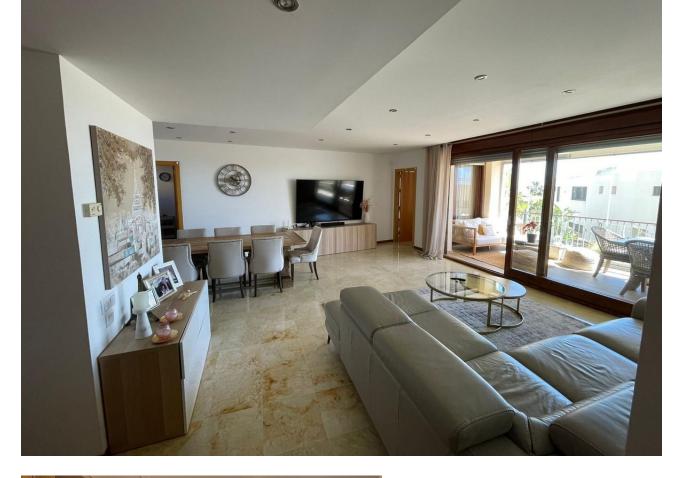

## Sales - Apartment - Marbella 405.000€

Spectacular ground floor apartment in Lomas de los Monteros Urbanization. The apartment has a large living room, extremely bright and spacious, and also has a hallway and a guest toilet. A master room with an en-suite bathroom and built-in wardrobes. It also has 2 other bedrooms, one of them with a dressing room and the other with a built-in wardrobe. Both rooms share a private area that also includes a hallway and a full bathroom. Finally, the apartment has a fully glazed terrace with a total surface area of 28 m2. From the terrace there are beautiful views of the sea, the city of Marbella and the gardens and pool of the urbanization. The orientation of the apartment is south, which means it has solar luminosity throughout the day. The price includes 2 parking spaces in a covered underground garage accessible from an electric gate and remote control. The hot/cold air conditioning system is central, as is the water supply. The payment for both services is included in the community expenses. Lomas de los Monteros is a charming and quiet urbanization that has many families residing throughout the year.