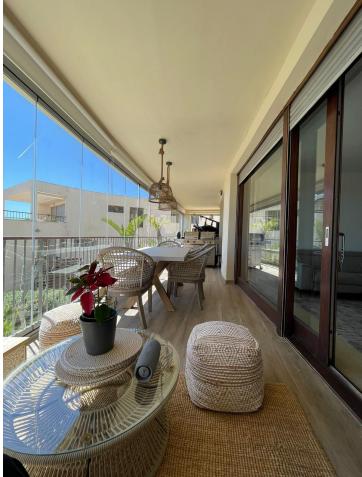

## Sales - Apartment - Marbella 405.000€

Spectacular ground floor apartment in Lomas de los Monteros Urbanization. The apartment has a large living room, extremely bright and spacious, and also has a hallway and a guest toilet. A master room with an en-suite bathroom and built-in wardrobes. It also has 2 other bedrooms, one of them with a dressing room and the other with a built-in wardrobe. Both rooms share a private area that also includes a hallway and a full bathroom. Finally, the apartment has a fully glazed terrace with a total surface area of 28 m2. From the terrace there are beautiful views of the sea, the city of Marbella and the gardens and pool of the urbanization. The orientation of the apartment is south, which means it has solar luminosity throughout the day. The price includes 2 parking spaces in a covered underground garage accessible from an electric gate and remote control. The hot/cold air conditioning system is central, as is the water supply. The payment for both services is included in the community expenses. Lomas de los Monteros is a charming and quiet urbanization that has many families residing throughout the year.