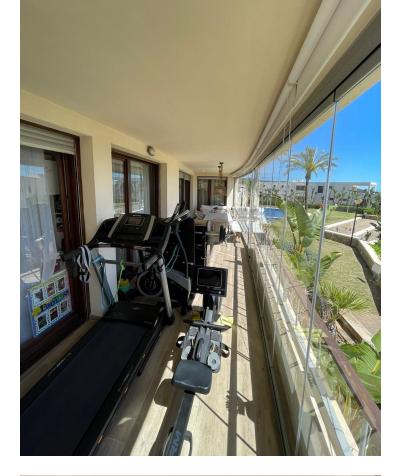

## Sales - Apartment - Marbella 405.000€

Spectacular ground floor apartment in Lomas de los Monteros Urbanization. The apartment has a large living room, extremely bright and spacious, and also has a hallway and a guest toilet. A master room with an en-suite bathroom and built-in wardrobes. It also has 2 other bedrooms, one of them with a dressing room and the other with a built-in wardrobe. Both rooms share a private area that also includes a hallway and a full bathroom. Finally, the apartment has a fully glazed terrace with a total surface area of 28 m2. From the terrace there are beautiful views of the sea, the city of Marbella and the gardens and pool of the urbanization. The orientation of the apartment is south, which means it has solar luminosity throughout the day. The price includes 2 parking spaces in a covered underground garage accessible from an electric gate and remote control. The hot/cold air conditioning system is central, as is the water supply. The payment for both services is included in the community expenses. Lomas de los Monteros is a charming and quiet urbanization that has many families residing throughout the year.