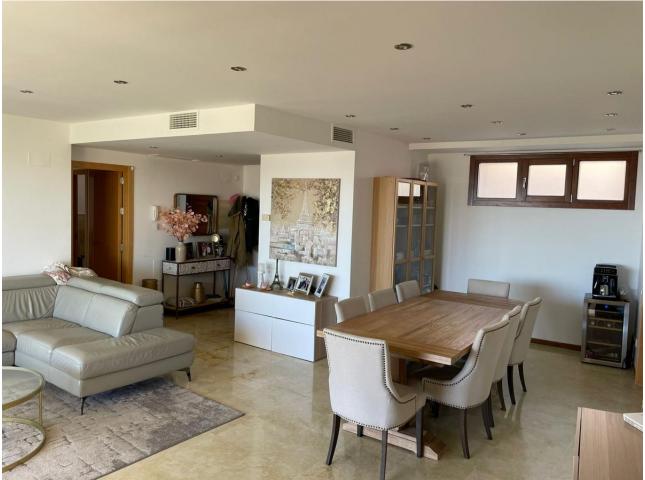

## Sales - Apartment - Marbella 405.000€

Spectacular ground floor apartment in Lomas de los Monteros Urbanization. The apartment has a large living room, extremely bright and spacious, and also has a hallway and a guest toilet. A master room with an en-suite bathroom and built-in wardrobes. It also has 2 other bedrooms, one of them with a dressing room and the other with a built-in wardrobe. Both rooms share a private area that also includes a hallway and a full bathroom. Finally, the apartment has a fully glazed terrace with a total surface area of 28 m2. From the terrace there are beautiful views of the sea, the city of Marbella and the gardens and pool of the urbanization. The orientation of the apartment is south, which means it has solar luminosity throughout the day. The price includes 2 parking spaces in a covered underground garage accessible from an electric gate and remote control. The hot/cold air conditioning system is central, as is the water supply. The payment for both services is included in the community expenses. Lomas de los Monteros is a charming and quiet urbanization that has many families residing throughout the year.