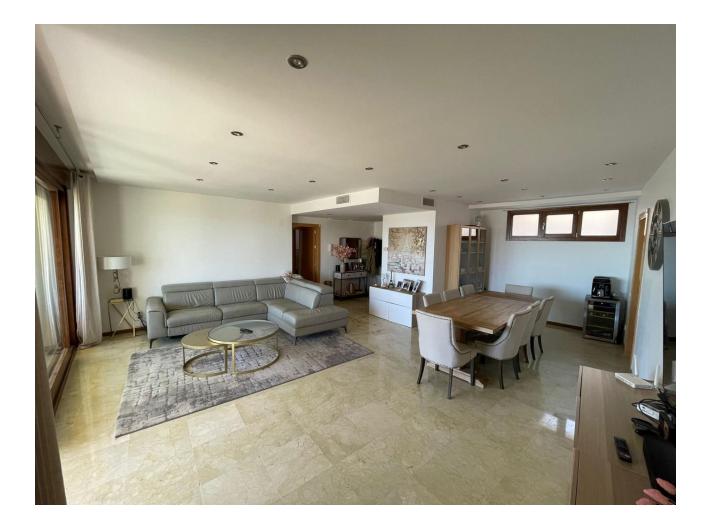

## Sales - Apartment - Marbella 405.000€

Spectacular ground floor apartment in Lomas de los Monteros Urbanization. The apartment has a large living room, extremely bright and spacious, and also has a hallway and a guest toilet. A master room with an en-suite bathroom and built-in wardrobes. It also has 2 other bedrooms, one of them with a dressing room and the other with a built-in wardrobe. Both rooms share a private area that also includes a hallway and a full bathroom. Finally, the apartment has a fully glazed terrace with a total surface area of 28 m2. From the terrace there are beautiful views of the sea, the city of Marbella and the gardens and pool of the urbanization. The orientation of the apartment is south, which means it has solar luminosity throughout the day. The price includes 2 parking spaces in a covered underground garage accessible from an electric gate and remote control. The hot/cold air conditioning system is central, as is the water supply. The payment for both services is included in the community expenses. Lomas de los Monteros is a charming and quiet urbanization that has many families residing throughout the year.