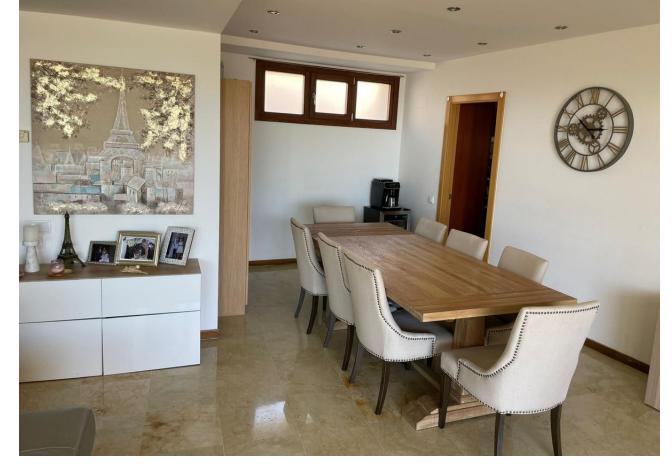

## Sales - Apartment - Marbella 405.000€

Spectacular ground floor apartment in Lomas de los Monteros Urbanization. The apartment has a large living room, extremely bright and spacious, and also has a hallway and a guest toilet. A master room with an en-suite bathroom and built-in wardrobes. It also has 2 other bedrooms, one of them with a dressing room and the other with a built-in wardrobe. Both rooms share a private area that also includes a hallway and a full bathroom. Finally, the apartment has a fully glazed terrace with a total surface area of 28 m2. From the terrace there are beautiful views of the sea, the city of Marbella and the gardens and pool of the urbanization. The orientation of the apartment is south, which means it has solar luminosity throughout the day. The price includes 2 parking spaces in a covered underground garage accessible from an electric gate and remote control. The hot/cold air conditioning system is central, as is the water supply. The payment for both services is included in the community expenses. Lomas de los Monteros is a charming and quiet urbanization that has many families residing throughout the year.