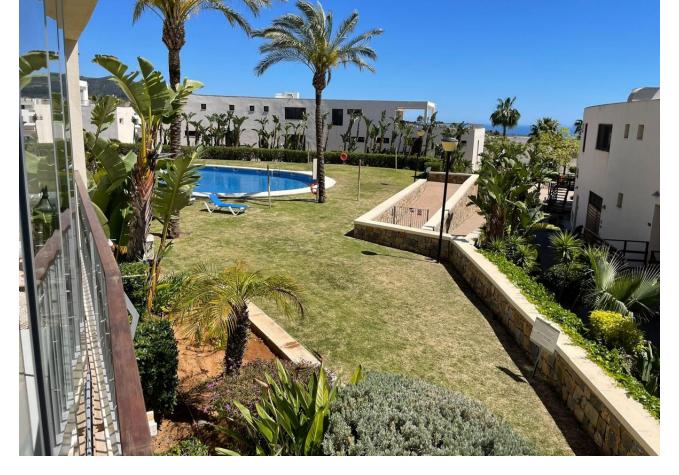

## Sales - Apartment - Marbella 405.000€

Spectacular ground floor apartment in Lomas de los Monteros Urbanization. The apartment has a large living room, extremely bright and spacious, and also has a hallway and a guest toilet. A master room with an en-suite bathroom and built-in wardrobes. It also has 2 other bedrooms, one of them with a dressing room and the other with a built-in wardrobe. Both rooms share a private area that also includes a hallway and a full bathroom. Finally, the apartment has a fully glazed terrace with a total surface area of 28 m2. From the terrace there are beautiful views of the sea, the city of Marbella and the gardens and pool of the urbanization. The orientation of the apartment is south, which means it has solar luminosity throughout the day. The price includes 2 parking spaces in a covered underground garage accessible from an electric gate and remote control. The hot/cold air conditioning system is central, as is the water supply. The payment for both services is included in the community expenses. Lomas de los Monteros is a charming and quiet urbanization that has many families residing throughout the year.