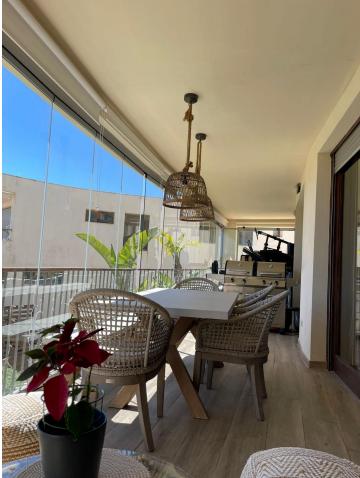

## Sales - Apartment - Marbella 405.000€

Spectacular ground floor apartment in Lomas de los Monteros Urbanization. The apartment has a large living room, extremely bright and spacious, and also has a hallway and a guest toilet. A master room with an en-suite bathroom and built-in wardrobes. It also has 2 other bedrooms, one of them with a dressing room and the other with a built-in wardrobe. Both rooms share a private area that also includes a hallway and a full bathroom. Finally, the apartment has a fully glazed terrace with a total surface area of 28 m2. From the terrace there are beautiful views of the sea, the city of Marbella and the gardens and pool of the urbanization. The orientation of the apartment is south, which means it has solar luminosity throughout the day. The price includes 2 parking spaces in a covered underground garage accessible from an electric gate and remote control. The hot/cold air conditioning system is central, as is the water supply. The payment for both services is included in the community expenses. Lomas de los Monteros is a charming and quiet urbanization that has many families residing throughout the year.