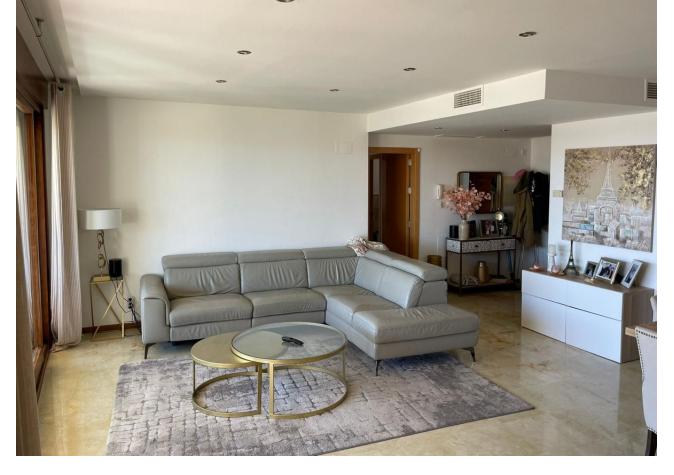

## Sales - Apartment - Marbella 405.000€

Spectacular ground floor apartment in Lomas de los Monteros Urbanization. The apartment has a large living room, extremely bright and spacious, and also has a hallway and a guest toilet. A master room with an en-suite bathroom and built-in wardrobes. It also has 2 other bedrooms, one of them with a dressing room and the other with a built-in wardrobe. Both rooms share a private area that also includes a hallway and a full bathroom. Finally, the apartment has a fully glazed terrace with a total surface area of 28 m2. From the terrace there are beautiful views of the sea, the city of Marbella and the gardens and pool of the urbanization. The orientation of the apartment is south, which means it has solar luminosity throughout the day. The price includes 2 parking spaces in a covered underground garage accessible from an electric gate and remote control. The hot/cold air conditioning system is central, as is the water supply. The payment for both services is included in the community expenses. Lomas de los Monteros is a charming and quiet urbanization that has many families residing throughout the year.