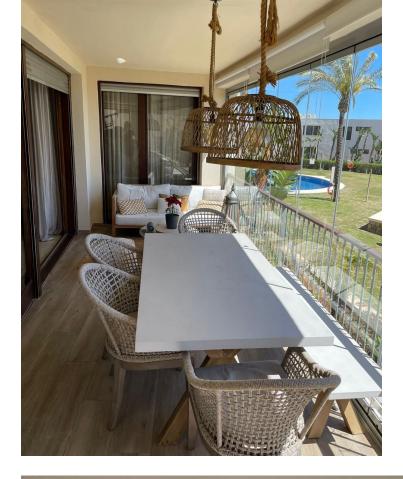

## Sales - Apartment - Marbella 405.000€

Spectacular ground floor apartment in Lomas de los Monteros Urbanization. The apartment has a large living room, extremely bright and spacious, and also has a hallway and a guest toilet. A master room with an en-suite bathroom and built-in wardrobes. It also has 2 other bedrooms, one of them with a dressing room and the other with a built-in wardrobe. Both rooms share a private area that also includes a hallway and a full bathroom. Finally, the apartment has a fully glazed terrace with a total surface area of 28 m2. From the terrace there are beautiful views of the sea, the city of Marbella and the gardens and pool of the urbanization. The orientation of the apartment is south, which means it has solar luminosity throughout the day. The price includes 2 parking spaces in a covered underground garage accessible from an electric gate and remote control. The hot/cold air conditioning system is central, as is the water supply. The payment for both services is included in the community expenses. Lomas de los Monteros is a charming and quiet urbanization that has many families residing throughout the year.