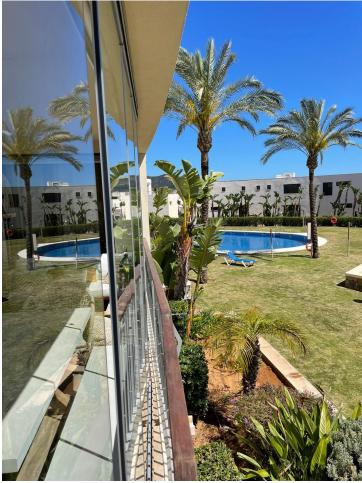

## Sales - Apartment - Marbella 405.000€

Spectacular ground floor apartment in Lomas de los Monteros Urbanization. The apartment has a large living room, extremely bright and spacious, and also has a hallway and a guest toilet. A master room with an en-suite bathroom and built-in wardrobes. It also has 2 other bedrooms, one of them with a dressing room and the other with a built-in wardrobe. Both rooms share a private area that also includes a hallway and a full bathroom. Finally, the apartment has a fully glazed terrace with a total surface area of 28 m2. From the terrace there are beautiful views of the sea, the city of Marbella and the gardens and pool of the urbanization. The orientation of the apartment is south, which means it has solar luminosity throughout the day. The price includes 2 parking spaces in a covered underground garage accessible from an electric gate and remote control. The hot/cold air conditioning system is central, as is the water supply. The payment for both services is included in the community expenses. Lomas de los Monteros is a charming and quiet urbanization that has many families residing throughout the year.