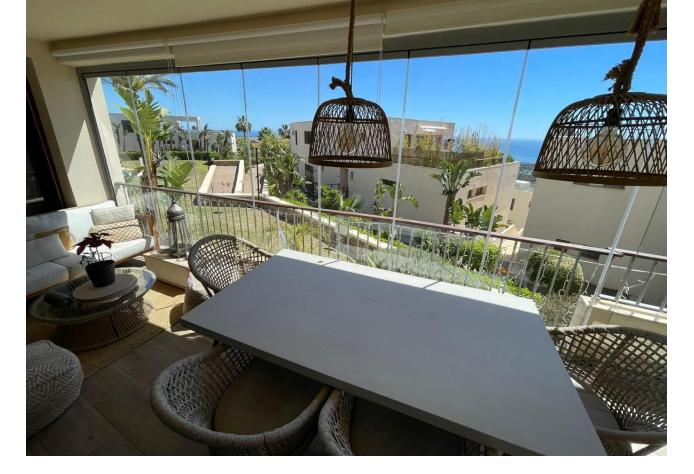

## Sales - Apartment - Marbella 405.000€

Spectacular ground floor apartment in Lomas de los Monteros Urbanization. The apartment has a large living room, extremely bright and spacious, and also has a hallway and a guest toilet. A master room with an en-suite bathroom and built-in wardrobes. It also has 2 other bedrooms, one of them with a dressing room and the other with a built-in wardrobe. Both rooms share a private area that also includes a hallway and a full bathroom. Finally, the apartment has a fully glazed terrace with a total surface area of 28 m2. From the terrace there are beautiful views of the sea, the city of Marbella and the gardens and pool of the urbanization. The orientation of the apartment is south, which means it has solar luminosity throughout the day. The price includes 2 parking spaces in a covered underground garage accessible from an electric gate and remote control. The hot/cold air conditioning system is central, as is the water supply. The payment for both services is included in the community expenses. Lomas de los Monteros is a charming and quiet urbanization that has many families residing throughout the year.