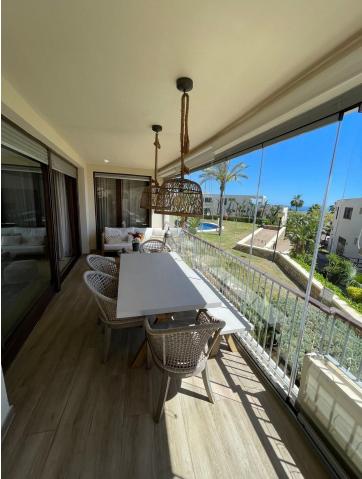

## Sales - Apartment - Marbella 405.000€

Spectacular ground floor apartment in Lomas de los Monteros Urbanization. The apartment has a large living room, extremely bright and spacious, and also has a hallway and a guest toilet. A master room with an en-suite bathroom and built-in wardrobes. It also has 2 other bedrooms, one of them with a dressing room and the other with a built-in wardrobe. Both rooms share a private area that also includes a hallway and a full bathroom. Finally, the apartment has a fully glazed terrace with a total surface area of 28 m2. From the terrace there are beautiful views of the sea, the city of Marbella and the gardens and pool of the urbanization. The orientation of the apartment is south, which means it has solar luminosity throughout the day. The price includes 2 parking spaces in a covered underground garage accessible from an electric gate and remote control. The hot/cold air conditioning system is central, as is the water supply. The payment for both services is included in the community expenses. Lomas de los Monteros is a charming and quiet urbanization that has many families residing throughout the year.