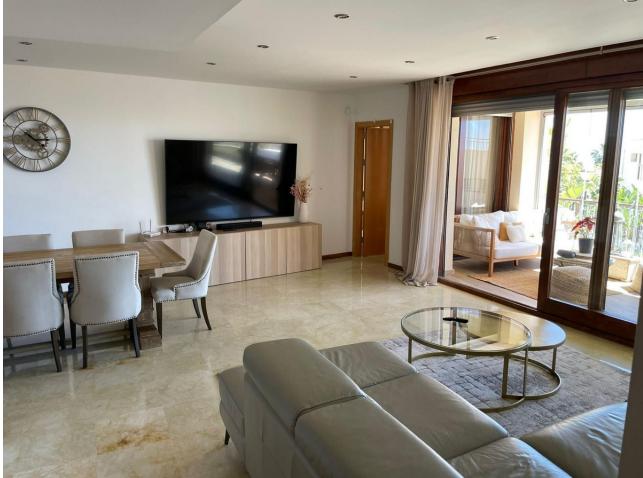

## Sales - Apartment - Marbella 405.000€

Spectacular ground floor apartment in Lomas de los Monteros Urbanization. The apartment has a large living room, extremely bright and spacious, and also has a hallway and a guest toilet. A master room with an en-suite bathroom and built-in wardrobes. It also has 2 other bedrooms, one of them with a dressing room and the other with a built-in wardrobe. Both rooms share a private area that also includes a hallway and a full bathroom. Finally, the apartment has a fully glazed terrace with a total surface area of 28 m2. From the terrace there are beautiful views of the sea, the city of Marbella and the gardens and pool of the urbanization. The orientation of the apartment is south, which means it has solar luminosity throughout the day. The price includes 2 parking spaces in a covered underground garage accessible from an electric gate and remote control. The hot/cold air conditioning system is central, as is the water supply. The payment for both services is included in the community expenses. Lomas de los Monteros is a charming and quiet urbanization that has many families residing throughout the year.