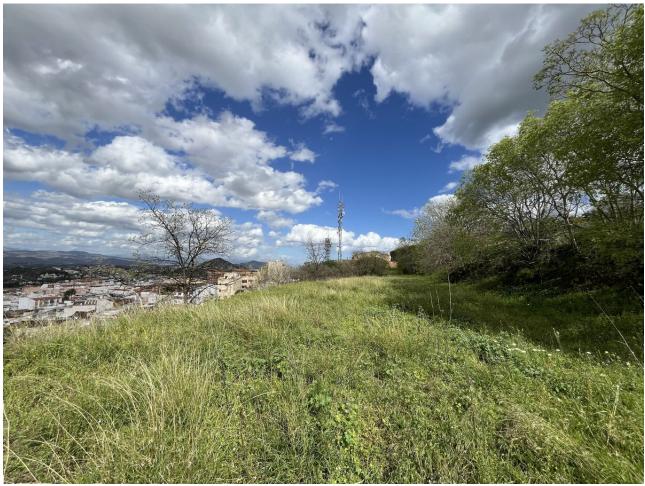

## Sales - Plot - Coín 219.000€

Coín Plot

IBI: 752 EUR / year

2054 m2

2737 m2

The land in Coín is a unique opportunity in a privileged location. With a total area of 2737 square meters, of which 2054 square meters are buildable, it offers ample space to develop residential or commercial projects. The presence of a water and electricity connection facilitates the implementation of the necessary infrastructure for any type of construction. Its elevated position provides stunning panoramic views of both the charming town of Coín and the majestic surrounding mountains, providing a natural and tranquil environment that is ideal for living or tourism. Additionally, the proximity to the monument locally known as "the arc of the sewer" adds cultural and historical appeal to the area, which could increase the interest of potential buyers or investors. Accessibility is another highlight of this land, as it is conveniently located near a highway with multiple exits. This provides easy access to both the town centre, with its variety of venues and shops, and routes to popular destinations such as Marbella and Fuengirola. The presence of a public parking at the end of the street and the proximity to the town's viewpoint add additional comfort and attractiveness to any project that is developed on this land. In summary, this land in Coín offers a unique combination of location, panoramic views, accessibility and development potential, making it a highly profitable investment. If you would like to visit or have more information, do not hesitate to contact us.