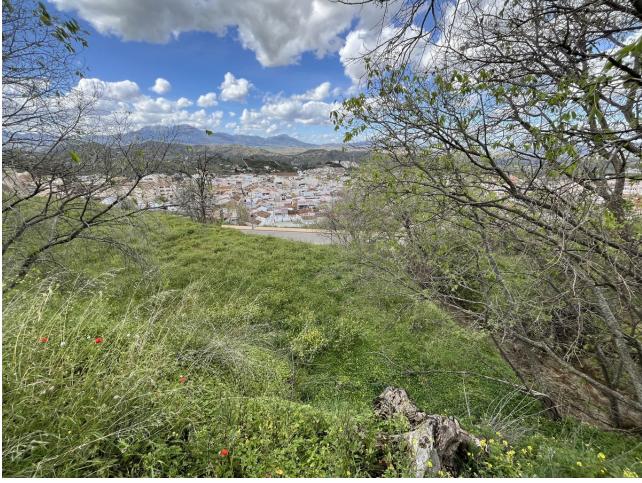

## Sales - Plot - Coín 219.000€

Coín Plot

IBI: 752 EUR / year

2054 m2

2737 m2

The land in Coín is a unique opportunity in a privileged location. With a total area of 2737 square meters, of which 2054 square meters are buildable, it offers ample space to develop residential or commercial projects. The presence of a water and electricity connection facilitates the implementation of the necessary infrastructure for any type of construction. Its elevated position provides stunning panoramic views of both the charming town of Coín and the majestic surrounding mountains, providing a natural and tranquil environment that is ideal for living or tourism. Additionally, the proximity to the monument locally known as "the arc of the sewer" adds cultural and historical appeal to the area, which could increase the interest of potential buyers or investors. Accessibility is another highlight of this land, as it is conveniently located near a highway with multiple exits. This provides easy access to both the town centre, with its variety of venues and shops, and routes to popular destinations such as Marbella and Fuengirola. The presence of a public parking at the end of the street and the proximity to the town's viewpoint add additional comfort and attractiveness to any project that is developed on this land. In summary, this land in Coín offers a unique combination of location, panoramic views, accessibility and development potential, making it a highly profitable investment. If you would like to visit or have more information, do not hesitate to contact us.