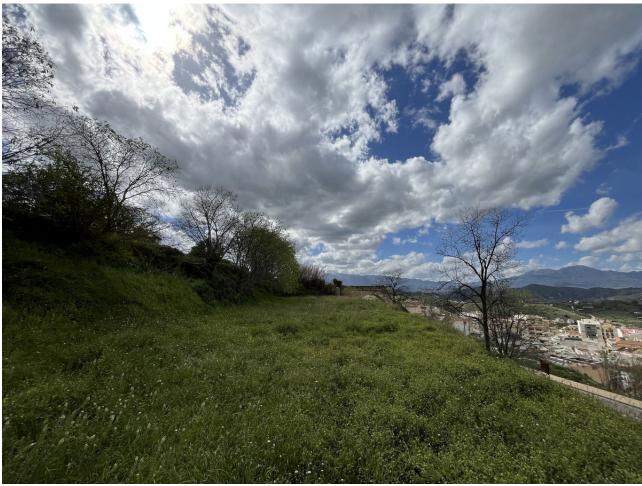

## Sales - Plot - Coín 219.000€

Coín Plot

IBI: 752 EUR / year

2054 m2

2737 m2

The land in Coín is a unique opportunity in a privileged location. With a total area of 2737 square meters, of which 2054 square meters are buildable, it offers ample space to develop residential or commercial projects. The presence of a water and electricity connection facilitates the implementation of the necessary infrastructure for any type of construction. Its elevated position provides stunning panoramic views of both the charming town of Coín and the majestic surrounding mountains, providing a natural and tranquil environment that is ideal for living or tourism. Additionally, the proximity to the monument locally known as "the arc of the sewer" adds cultural and historical appeal to the area, which could increase the interest of potential buyers or investors. Accessibility is another highlight of this land, as it is conveniently located near a highway with multiple exits. This provides easy access to both the town centre, with its variety of venues and shops, and routes to popular destinations such as Marbella and Fuengirola. The presence of a public parking at the end of the street and the proximity to the town's viewpoint add additional comfort and attractiveness to any project that is developed on this land. In summary, this land in Coín offers a unique combination of location, panoramic views, accessibility and development potential, making it a highly profitable investment. If you would like to visit or have more information, do not hesitate to contact us.