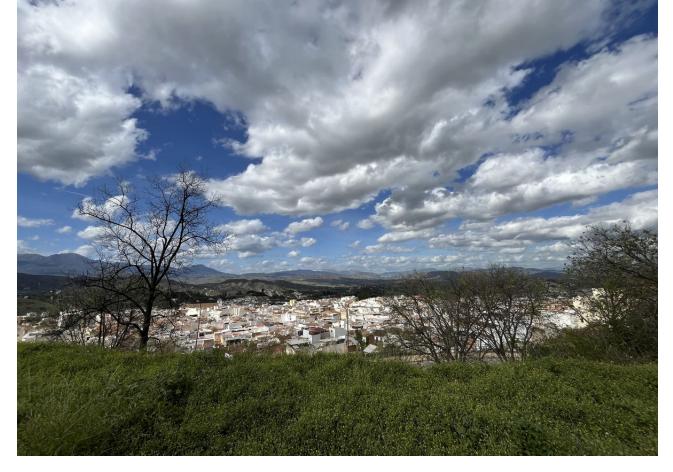

## Sales - Plot - Coín 219.000€

Coín Plot

IBI: 752 EUR / year

2054 m2

2737 m2

The land in Coín is a unique opportunity in a privileged location. With a total area of 2737 square meters, of which 2054 square meters are buildable, it offers ample space to develop residential or commercial projects. The presence of a water and electricity connection facilitates the implementation of the necessary infrastructure for any type of construction. Its elevated position provides stunning panoramic views of both the charming town of Coín and the majestic surrounding mountains, providing a natural and tranquil environment that is ideal for living or tourism. Additionally, the proximity to the monument locally known as "the arc of the sewer" adds cultural and historical appeal to the area, which could increase the interest of potential buyers or investors. Accessibility is another highlight of this land, as it is conveniently located near a highway with multiple exits. This provides easy access to both the town centre, with its variety of venues and shops, and routes to popular destinations such as Marbella and Fuengirola. The presence of a public parking at the end of the street and the proximity to the town's viewpoint add additional comfort and attractiveness to any project that is developed on this land. In summary, this land in Coín offers a unique combination of location, panoramic views, accessibility and development potential, making it a highly profitable investment. If you would like to visit or have more information, do not hesitate to contact us.