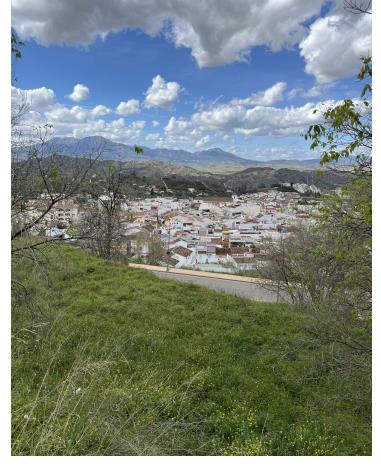

## Sales - Plot - Coín 219.000€

Coín Plot

IBI: 752 EUR / year

2054 m2

2737 m2

The land in Coín is a unique opportunity in a privileged location. With a total area of 2737 square meters, of which 2054 square meters are buildable, it offers ample space to develop residential or commercial projects. The presence of a water and electricity connection facilitates the implementation of the necessary infrastructure for any type of construction. Its elevated position provides stunning panoramic views of both the charming town of Coín and the majestic surrounding mountains, providing a natural and tranquil environment that is ideal for living or tourism. Additionally, the proximity to the monument locally known as "the arc of the sewer" adds cultural and historical appeal to the area, which could increase the interest of potential buyers or investors. Accessibility is another highlight of this land, as it is conveniently located near a highway with multiple exits. This provides easy access to both the town centre, with its variety of venues and shops, and routes to popular destinations such as Marbella and Fuengirola. The presence of a public parking at the end of the street and the proximity to the town's viewpoint add additional comfort and attractiveness to any project that is developed on this land. In summary, this land in Coín offers a unique combination of location, panoramic views, accessibility and development potential, making it a highly profitable investment. If you would like to visit or have more information, do not hesitate to contact us.