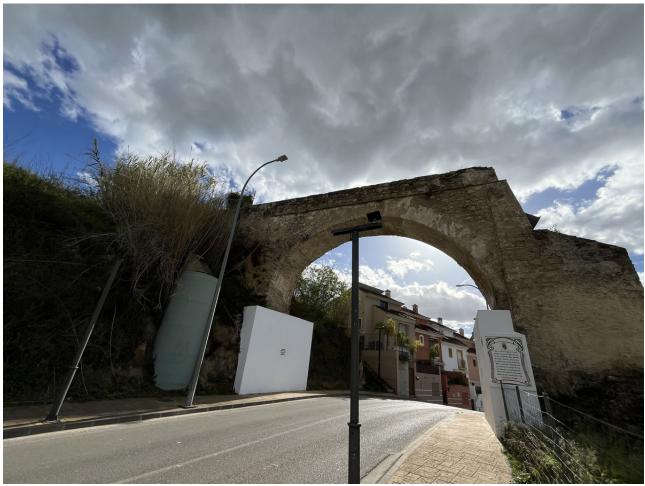

## Sales - Plot - Coín 219.000€

Coín Plot

IBI: 752 EUR / year

2054 m2

2737 m2

The land in Coín is a unique opportunity in a privileged location. With a total area of 2737 square meters, of which 2054 square meters are buildable, it offers ample space to develop residential or commercial projects. The presence of a water and electricity connection facilitates the implementation of the necessary infrastructure for any type of construction. Its elevated position provides stunning panoramic views of both the charming town of Coín and the majestic surrounding mountains, providing a natural and tranquil environment that is ideal for living or tourism. Additionally, the proximity to the monument locally known as "the arc of the sewer" adds cultural and historical appeal to the area, which could increase the interest of potential buyers or investors. Accessibility is another highlight of this land, as it is conveniently located near a highway with multiple exits. This provides easy access to both the town centre, with its variety of venues and shops, and routes to popular destinations such as Marbella and Fuengirola. The presence of a public parking at the end of the street and the proximity to the town's viewpoint add additional comfort and attractiveness to any project that is developed on this land. In summary, this land in Coín offers a unique combination of location, panoramic views, accessibility and development potential, making it a highly profitable investment. If you would like to visit or have more information, do not hesitate to contact us.