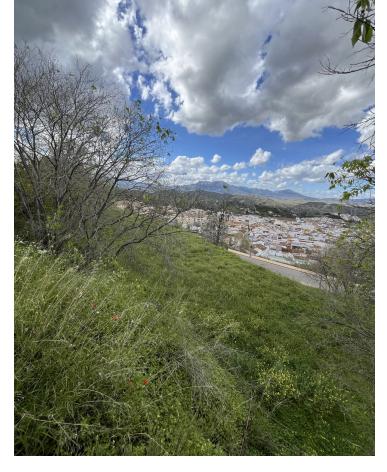

## Sales - Plot - Coín 219.000€

Coín Plot

IBI: 752 EUR / year

2054 m2

2737 m2

The land in Coín is a unique opportunity in a privileged location. With a total area of 2737 square meters, of which 2054 square meters are buildable, it offers ample space to develop residential or commercial projects. The presence of a water and electricity connection facilitates the implementation of the necessary infrastructure for any type of construction. Its elevated position provides stunning panoramic views of both the charming town of Coín and the majestic surrounding mountains, providing a natural and tranquil environment that is ideal for living or tourism. Additionally, the proximity to the monument locally known as "the arc of the sewer" adds cultural and historical appeal to the area, which could increase the interest of potential buyers or investors. Accessibility is another highlight of this land, as it is conveniently located near a highway with multiple exits. This provides easy access to both the town centre, with its variety of venues and shops, and routes to popular destinations such as Marbella and Fuengirola. The presence of a public parking at the end of the street and the proximity to the town's viewpoint add additional comfort and attractiveness to any project that is developed on this land. In summary, this land in Coín offers a unique combination of location, panoramic views, accessibility and development potential, making it a highly profitable investment. If you would like to visit or have more information, do not hesitate to contact us.