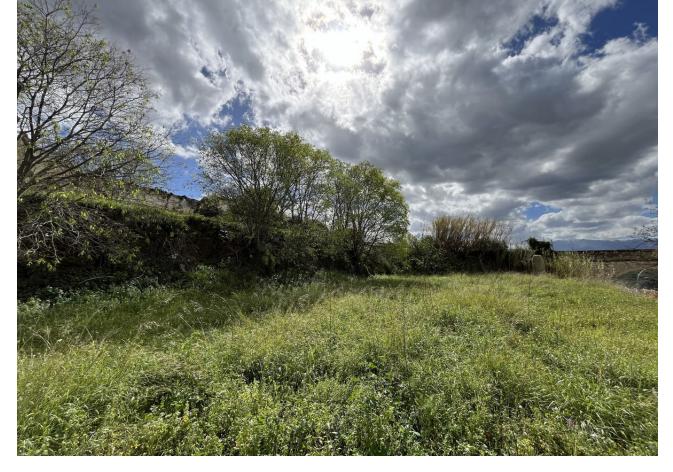

## Sales - Plot - Coín 219.000€

Coín Plot

IBI: 752 EUR / year

2054 m2

2737 m2

The land in Coín is a unique opportunity in a privileged location. With a total area of 2737 square meters, of which 2054 square meters are buildable, it offers ample space to develop residential or commercial projects. The presence of a water and electricity connection facilitates the implementation of the necessary infrastructure for any type of construction. Its elevated position provides stunning panoramic views of both the charming town of Coín and the majestic surrounding mountains, providing a natural and tranquil environment that is ideal for living or tourism. Additionally, the proximity to the monument locally known as "the arc of the sewer" adds cultural and historical appeal to the area, which could increase the interest of potential buyers or investors. Accessibility is another highlight of this land, as it is conveniently located near a highway with multiple exits. This provides easy access to both the town centre, with its variety of venues and shops, and routes to popular destinations such as Marbella and Fuengirola. The presence of a public parking at the end of the street and the proximity to the town's viewpoint add additional comfort and attractiveness to any project that is developed on this land. In summary, this land in Coín offers a unique combination of location, panoramic views, accessibility and development potential, making it a highly profitable investment. If you would like to visit or have more information, do not hesitate to contact us.