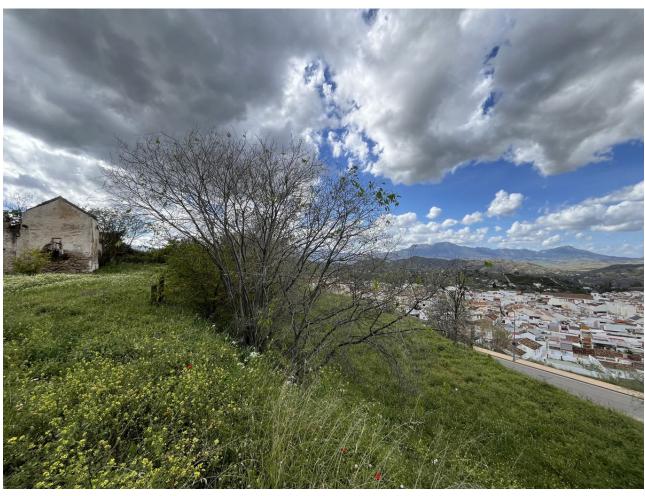

## Sales - Plot - Coín 219.000€

Coín Plot

IBI: 752 EUR / year

2054 m2

2737 m2

The land in Coín is a unique opportunity in a privileged location. With a total area of 2737 square meters, of which 2054 square meters are buildable, it offers ample space to develop residential or commercial projects. The presence of a water and electricity connection facilitates the implementation of the necessary infrastructure for any type of construction. Its elevated position provides stunning panoramic views of both the charming town of Coín and the majestic surrounding mountains, providing a natural and tranquil environment that is ideal for living or tourism. Additionally, the proximity to the monument locally known as "the arc of the sewer" adds cultural and historical appeal to the area, which could increase the interest of potential buyers or investors. Accessibility is another highlight of this land, as it is conveniently located near a highway with multiple exits. This provides easy access to both the town centre, with its variety of venues and shops, and routes to popular destinations such as Marbella and Fuengirola. The presence of a public parking at the end of the street and the proximity to the town's viewpoint add additional comfort and attractiveness to any project that is developed on this land. In summary, this land in Coín offers a unique combination of location, panoramic views, accessibility and development potential, making it a highly profitable investment. If you would like to visit or have more information, do not hesitate to contact us.