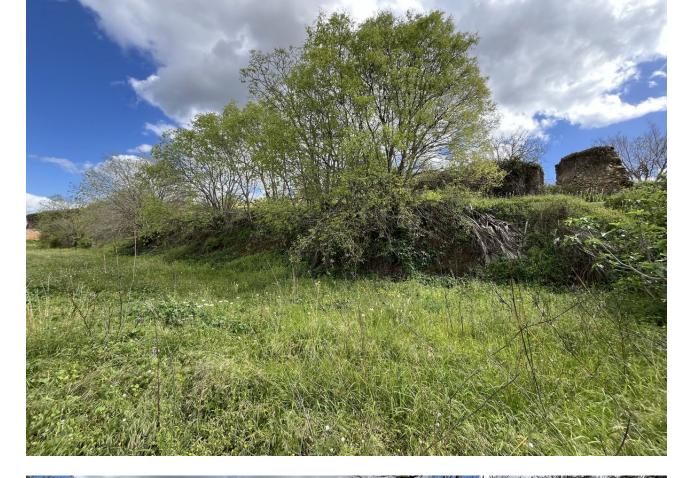

## Sales - Plot - Coín 219.000€

Coín Plot

IBI: 752 EUR / year

2054 m2

2737 m2

The land in Coín is a unique opportunity in a privileged location. With a total area of 2737 square meters, of which 2054 square meters are buildable, it offers ample space to develop residential or commercial projects. The presence of a water and electricity connection facilitates the implementation of the necessary infrastructure for any type of construction. Its elevated position provides stunning panoramic views of both the charming town of Coín and the majestic surrounding mountains, providing a natural and tranquil environment that is ideal for living or tourism. Additionally, the proximity to the monument locally known as "the arc of the sewer" adds cultural and historical appeal to the area, which could increase the interest of potential buyers or investors. Accessibility is another highlight of this land, as it is conveniently located near a highway with multiple exits. This provides easy access to both the town centre, with its variety of venues and shops, and routes to popular destinations such as Marbella and Fuengirola. The presence of a public parking at the end of the street and the proximity to the town's viewpoint add additional comfort and attractiveness to any project that is developed on this land. In summary, this land in Coín offers a unique combination of location, panoramic views, accessibility and development potential, making it a highly profitable investment. If you would like to visit or have more information, do not hesitate to contact us.