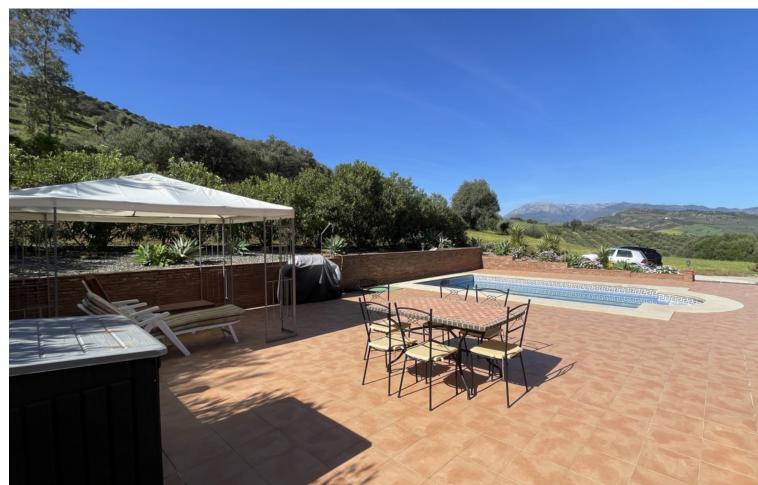

## Sales - House - Coín 325.000€

Coín House

IBI: 685 EUR / year Rubbish: 93 EUR / year

2

2

223 m2

14198 m2

Nestled in the serene countryside, this charming country house, offering an idyllic retreat for those seeking a peaceful abode with equestrian possibilities. Situated on a sprawling, flat plot, this property boasts ample space perfect for accommodating horses, allowing for both leisurely rides and the pursuit of equestrian passions. The house itself exudes warmth and comfort, featuring two cosy bedrooms, each accompanied by its own en suite bathroom, ensuring privacy and convenience for residents and guests alike. The heart of the home is a spacious open-plan living area seamlessly blending into a well-appointed kitchen, ideal for both intimate gatherings and lively entertaining. Step outside onto the inviting terrace, where a sparkling pool awaits amidst breathtaking vistas of the surrounding countryside, providing an oasis of relaxation and tranquillity. Whether savouring a morning coffee or hosting alfresco soirées, the outdoor space promises endless enjoyment and unforgettable moments. Beneath the main dwelling lies a versatile, unfinished space brimming with potential. With a creative touch, this area could be transformed into a cosy studio apartment, offering additional accommodation options, or serve as a practical storage room, catering to various needs and preferences.