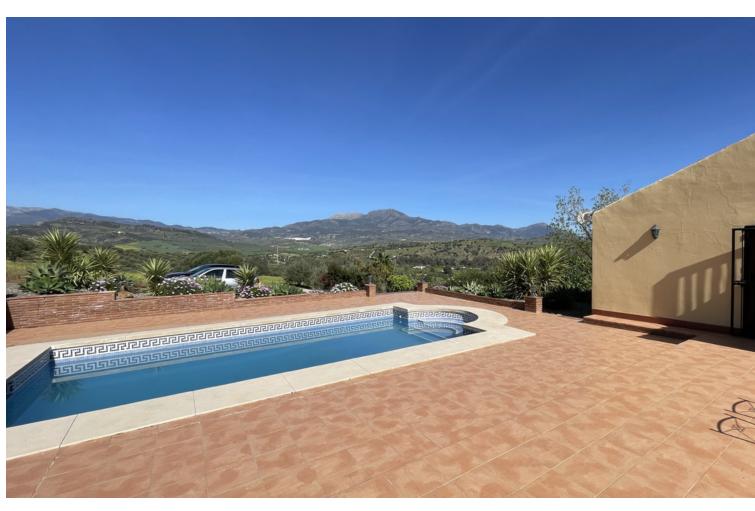

## Sales - House - Coín 325.000€

Coín House

IBI: 685 EUR / year Rubbish: 93 EUR / year

2

2

223 m2

14198 m2

Nestled in the serene countryside, this charming country house, offering an idyllic retreat for those seeking a peaceful abode with equestrian possibilities. Situated on a sprawling, flat plot, this property boasts ample space perfect for accommodating horses, allowing for both leisurely rides and the pursuit of equestrian passions. The house itself exudes warmth and comfort, featuring two cosy bedrooms, each accompanied by its own en suite bathroom, ensuring privacy and convenience for residents and guests alike. The heart of the home is a spacious open-plan living area seamlessly blending into a well-appointed kitchen, ideal for both intimate gatherings and lively entertaining. Step outside onto the inviting terrace, where a sparkling pool awaits amidst breathtaking vistas of the surrounding countryside, providing an oasis of relaxation and tranquillity. Whether savouring a morning coffee or hosting alfresco soirées, the outdoor space promises endless enjoyment and unforgettable moments. Beneath the main dwelling lies a versatile, unfinished space brimming with potential. With a creative touch, this area could be transformed into a cosy studio apartment, offering additional accommodation options, or serve as a practical storage room, catering to various needs and preferences.

Setting Orientation Condition Pool Country West Excellent Private **Climate Control** Views Features **Furniture** Air Conditioning Mountain Private Terrace Fully Furnished Storage Room Panoramic Ensuite Bathroom Double Glazing Utilities Kitchen Garden Category Fully Fitted Private Electricity Resale