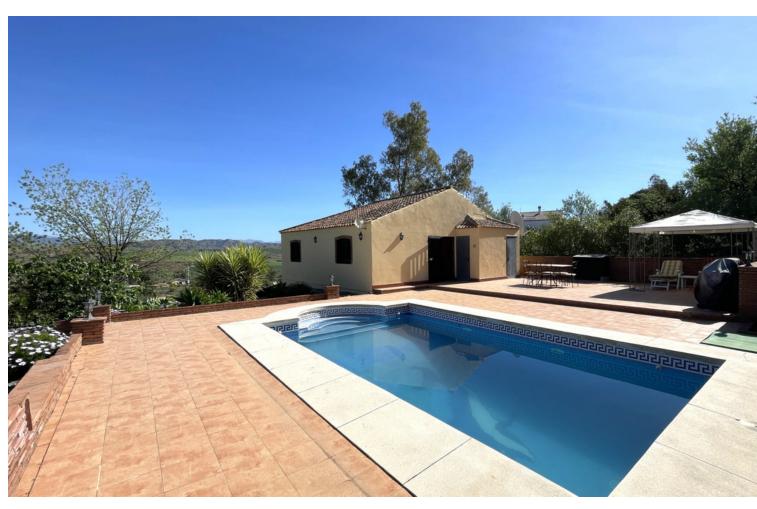

## Sales - House - Coín 325.000€

Coín House

IBI: 685 EUR / year Rubbish: 93 EUR / year

2

2

223 m2

14198 m2

Nestled in the serene countryside, this charming country house, offering an idyllic retreat for those seeking a peaceful abode with equestrian possibilities. Situated on a sprawling, flat plot, this property boasts ample space perfect for accommodating horses, allowing for both leisurely rides and the pursuit of equestrian passions. The house itself exudes warmth and comfort, featuring two cosy bedrooms, each accompanied by its own en suite bathroom, ensuring privacy and convenience for residents and guests alike. The heart of the home is a spacious open-plan living area seamlessly blending into a well-appointed kitchen, ideal for both intimate gatherings and lively entertaining. Step outside onto the inviting terrace, where a sparkling pool awaits amidst breathtaking vistas of the surrounding countryside, providing an oasis of relaxation and tranquillity. Whether savouring a morning coffee or hosting alfresco soirées, the outdoor space promises endless enjoyment and unforgettable moments. Beneath the main dwelling lies a versatile, unfinished space brimming with potential. With a creative touch, this area could be transformed into a cosy studio apartment, offering additional accommodation options, or serve as a practical storage room, catering to various needs and preferences.