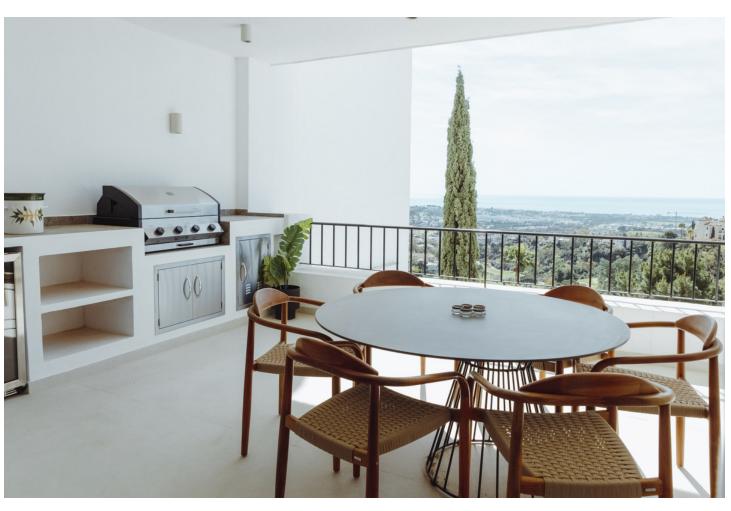

## Sales - Apartment - La Quinta 1.195.000€

La Quinta Apartment

Community: 3,876 EUR / year IBI: 645 EUR / year Rubbish: 18 EUR / year

3

3.5

258 m<sup>2</sup>

Experience coastal luxury in this stunning duplex boasting unparalleled sea views from every bedroom. Whether lounging in bed or relaxing on one of the two private terraces, the azure sea stretches before you, offering a mesmerizing vista. This modern sanctuary features 3 bedrooms and 3.5 bathrooms, including a lavish bathtub and underfloor heating for ultimate comfort. Entertainment awaits in the cinema room, while a separate laundry room, complete with a mini fridge, adds convenience for the bedrooms below. The open-plan kitchen, adorned with brand new appliances, exudes elegance and functionality. Opt for stylish Swedish-inspired furniture to complement the sleek design. Located within a gated community, residents enjoy access to a sparkling swimming pool, perfect for cooling off under the sun's rays. With a south orientation, bask in the warmth of the Mediterranean light. Indulge in the finer things with a wine fridge, completing the epitome of coastal living. For more information and viewings, please, do not hesitate to contact us directly.