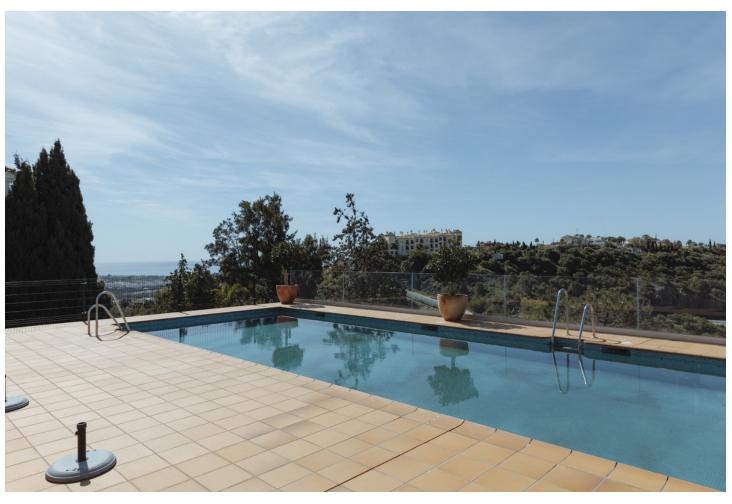

## Sales - Apartment - La Quinta 1.195.000€

La Quinta Apartment

Community: 3,876 EUR / year IBI: 645 EUR / year Rubbish: 18 EUR / year

3

3.5

258 m<sup>2</sup>

Experience coastal luxury in this stunning duplex boasting unparalleled sea views from every bedroom. Whether lounging in bed or relaxing on one of the two private terraces, the azure sea stretches before you, offering a mesmerizing vista. This modern sanctuary features 3 bedrooms and 3.5 bathrooms, including a lavish bathtub and underfloor heating for ultimate comfort. Entertainment awaits in the cinema room, while a separate laundry room, complete with a mini fridge, adds convenience for the bedrooms below. The open-plan kitchen, adorned with brand new appliances, exudes elegance and functionality. Opt for stylish Swedish-inspired furniture to complement the sleek design. Located within a gated community, residents enjoy access to a sparkling swimming pool, perfect for cooling off under the sun's rays. With a south orientation, bask in the warmth of the Mediterranean light. Indulge in the finer things with a wine fridge, completing the epitome of coastal living. For more information and viewings, please, do not hesitate to contact us directly.