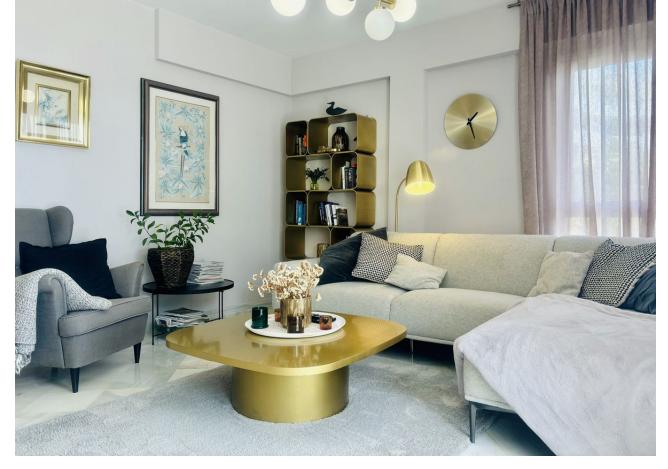

## Sales - Apartment - Calahonda 325.000€

Calahonda Apartment

Community: 900 EUR / year IBI: 525 EUR / year Rubbish: 82 EUR / year

2

2

85 m<sup>2</sup>

Fully renovated penthouse in Calahonda, conveniently situated next to the renowned Miel & Nata restaurant. Located on the 2nd floor with no lift, this exquisite apartment boasts an open-plan layout featuring a fully fitted kitchen, dining area, and spacious living room with direct access to the terrace. The property comprises 2 bedrooms, including a master bedroom with an en-suite bathroom and a second bedroom with a walk-in wardrobe/storage room. Both the living room and master bedroom offer access to the terrace, where mesmerizing panoramic sea views await. Impeccably furnished to a high standard, this penthouse offers the perfect blend of comfort and style, making it ideal for immediate occupancy or lucrative rental opportunities. New air conditioners in each room ensure year-round comfort, while electric radiators with app control provide customizable additional heating options. Additionally, both bathrooms and the kitchen feature underfloor heating. For those who love the outdoors, the expansive solarium atop the apartment offers limitless potential for crafting a stunning outdoor retreat, customizable to suit your preferences, all while enjoying breathtaking views of the sea and surrounding area. Residents of the urbanization can indulge in the community's ample amenities, including a large pool area and an on-site restaurant. Don't miss out on this exceptional investment opportunity with promising rental returns. Contact us today to arrange a viewing!