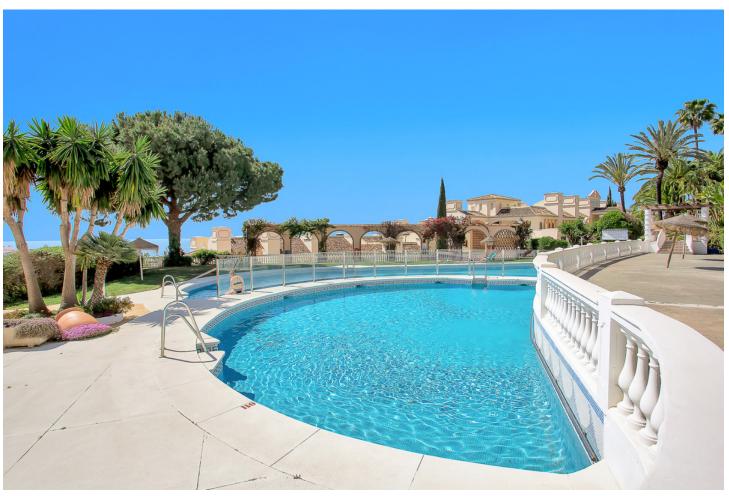

## Sales - Apartment - Calahonda 325.000€

Calahonda Apartment

Community: 900 EUR / year IBI: 525 EUR / year Rubbish: 82 EUR / year

2

2

85 m<sup>2</sup>

Fully renovated penthouse in Calahonda, conveniently situated next to the renowned Miel & Nata restaurant. Located on the 2nd floor with no lift, this exquisite apartment boasts an open-plan layout featuring a fully fitted kitchen, dining area, and spacious living room with direct access to the terrace. The property comprises 2 bedrooms, including a master bedroom with an en-suite bathroom and a second bedroom with a walk-in wardrobe/storage room. Both the living room and master bedroom offer access to the terrace, where mesmerizing panoramic sea views await. Impeccably furnished to a high standard, this penthouse offers the perfect blend of comfort and style, making it ideal for immediate occupancy or lucrative rental opportunities. New air conditioners in each room ensure year-round comfort, while electric radiators with app control provide customizable additional heating options. Additionally, both bathrooms and the kitchen feature underfloor heating. For those who love the outdoors, the expansive solarium atop the apartment offers limitless potential for crafting a stunning outdoor retreat, customizable to suit your preferences, all while enjoying breathtaking views of the sea and surrounding area. Residents of the urbanization can indulge in the community's ample amenities, including a large pool area and an on-site restaurant. Don't miss out on this exceptional investment opportunity with promising rental returns. Contact us today to arrange a viewing!