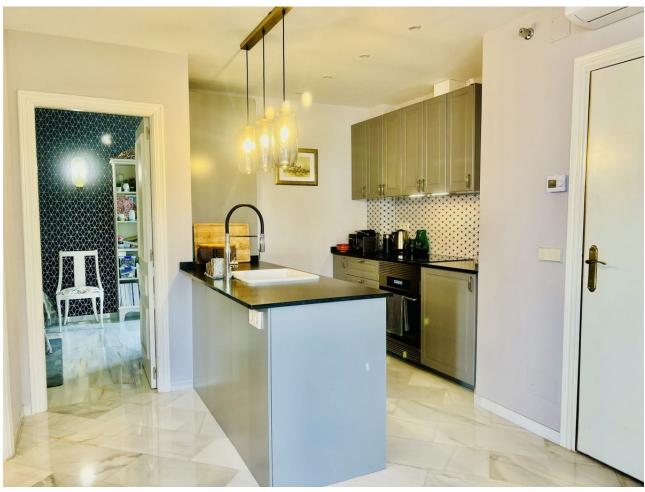

## Sales - Apartment - Calahonda 325.000€

Calahonda Apartment

Community: 900 EUR / year IBI: 525 EUR / year Rubbish: 82 EUR / year

2

2

85 m<sup>2</sup>

Fully renovated penthouse in Calahonda, conveniently situated next to the renowned Miel & Nata restaurant. Located on the 2nd floor with no lift, this exquisite apartment boasts an open-plan layout featuring a fully fitted kitchen, dining area, and spacious living room with direct access to the terrace. The property comprises 2 bedrooms, including a master bedroom with an en-suite bathroom and a second bedroom with a walk-in wardrobe/storage room. Both the living room and master bedroom offer access to the terrace, where mesmerizing panoramic sea views await. Impeccably furnished to a high standard, this penthouse offers the perfect blend of comfort and style, making it ideal for immediate occupancy or lucrative rental opportunities. New air conditioners in each room ensure year-round comfort, while electric radiators with app control provide customizable additional heating options. Additionally, both bathrooms and the kitchen feature underfloor heating. For those who love the outdoors, the expansive solarium atop the apartment offers limitless potential for crafting a stunning outdoor retreat, customizable to suit your preferences, all while enjoying breathtaking views of the sea and surrounding area. Residents of the urbanization can indulge in the community's ample amenities, including a large pool area and an on-site restaurant. Don't miss out on this exceptional investment opportunity with promising rental returns. Contact us today to arrange a viewing!