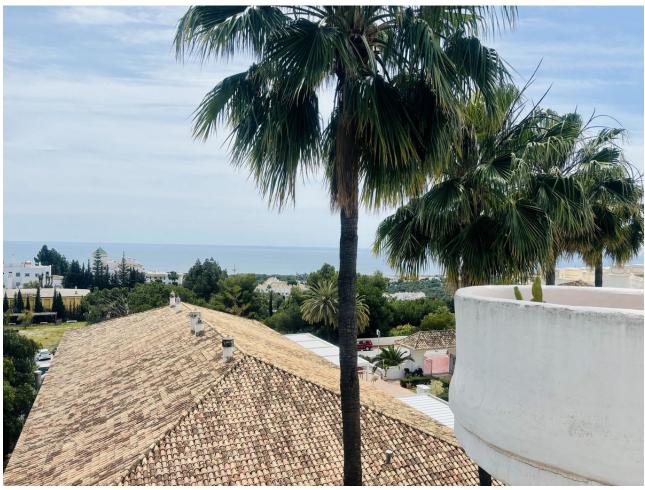

## Sales - Apartment - Calahonda 325.000€

Calahonda Apartment

Community: 900 EUR / year IBI: 525 EUR / year Rubbish: 82 EUR / year

2

2

85 m<sup>2</sup>

Fully renovated penthouse in Calahonda, conveniently situated next to the renowned Miel & Nata restaurant. Located on the 2nd floor with no lift, this exquisite apartment boasts an open-plan layout featuring a fully fitted kitchen, dining area, and spacious living room with direct access to the terrace. The property comprises 2 bedrooms, including a master bedroom with an en-suite bathroom and a second bedroom with a walk-in wardrobe/storage room. Both the living room and master bedroom offer access to the terrace, where mesmerizing panoramic sea views await. Impeccably furnished to a high standard, this penthouse offers the perfect blend of comfort and style, making it ideal for immediate occupancy or lucrative rental opportunities. New air conditioners in each room ensure year-round comfort, while electric radiators with app control provide customizable additional heating options. Additionally, both bathrooms and the kitchen feature underfloor heating. For those who love the outdoors, the expansive solarium atop the apartment offers limitless potential for crafting a stunning outdoor retreat, customizable to suit your preferences, all while enjoying breathtaking views of the sea and surrounding area. Residents of the urbanization can indulge in the community's ample amenities, including a large pool area and an on-site restaurant. Don't miss out on this exceptional investment opportunity with promising rental returns. Contact us today to arrange a viewing!