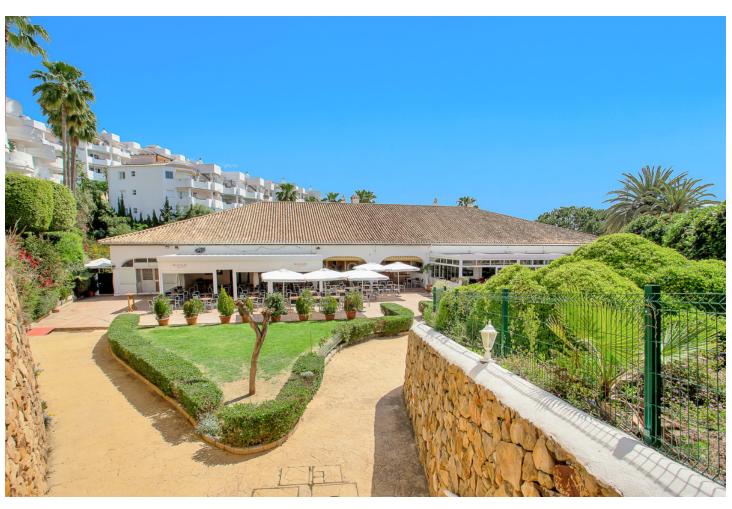

## Sales - Apartment - Calahonda 325.000€

Calahonda Apartment

Community: 900 EUR / year IBI: 525 EUR / year Rubbish: 82 EUR / year

2

2

85 m<sup>2</sup>

Fully renovated penthouse in Calahonda, conveniently situated next to the renowned Miel & Nata restaurant. Located on the 2nd floor with no lift, this exquisite apartment boasts an open-plan layout featuring a fully fitted kitchen, dining area, and spacious living room with direct access to the terrace. The property comprises 2 bedrooms, including a master bedroom with an en-suite bathroom and a second bedroom with a walk-in wardrobe/storage room. Both the living room and master bedroom offer access to the terrace, where mesmerizing panoramic sea views await. Impeccably furnished to a high standard, this penthouse offers the perfect blend of comfort and style, making it ideal for immediate occupancy or lucrative rental opportunities. New air conditioners in each room ensure year-round comfort, while electric radiators with app control provide customizable additional heating options. Additionally, both bathrooms and the kitchen feature underfloor heating. For those who love the outdoors, the expansive solarium atop the apartment offers limitless potential for crafting a stunning outdoor retreat, customizable to suit your preferences, all while enjoying breathtaking views of the sea and surrounding area. Residents of the urbanization can indulge in the community's ample amenities, including a large pool area and an on-site restaurant. Don't miss out on this exceptional investment opportunity with promising rental returns. Contact us today to arrange a viewing!