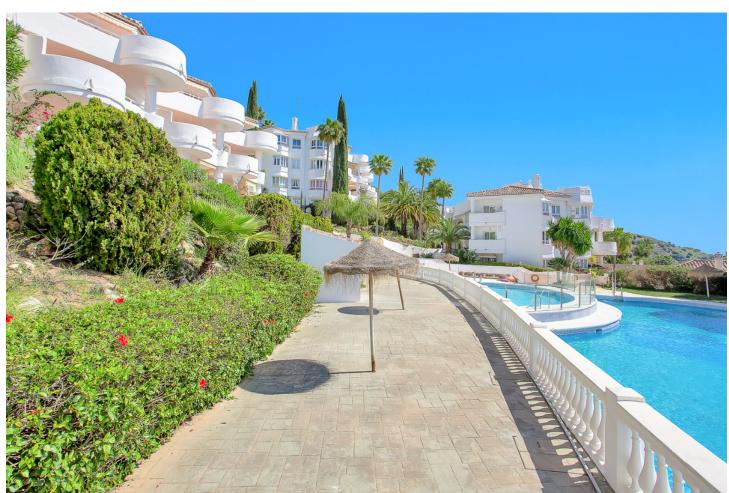

## Sales - Apartment - Calahonda 325.000€

Calahonda Apartment

Community: 900 EUR / year IBI: 525 EUR / year Rubbish: 82 EUR / year

2

2

85 m<sup>2</sup>

Fully renovated penthouse in Calahonda, conveniently situated next to the renowned Miel & Nata restaurant. Located on the 2nd floor with no lift, this exquisite apartment boasts an open-plan layout featuring a fully fitted kitchen, dining area, and spacious living room with direct access to the terrace. The property comprises 2 bedrooms, including a master bedroom with an en-suite bathroom and a second bedroom with a walk-in wardrobe/storage room. Both the living room and master bedroom offer access to the terrace, where mesmerizing panoramic sea views await. Impeccably furnished to a high standard, this penthouse offers the perfect blend of comfort and style, making it ideal for immediate occupancy or lucrative rental opportunities. New air conditioners in each room ensure year-round comfort, while electric radiators with app control provide customizable additional heating options. Additionally, both bathrooms and the kitchen feature underfloor heating. For those who love the outdoors, the expansive solarium atop the apartment offers limitless potential for crafting a stunning outdoor retreat, customizable to suit your preferences, all while enjoying breathtaking views of the sea and surrounding area. Residents of the urbanization can indulge in the community's ample amenities, including a large pool area and an on-site restaurant. Don't miss out on this exceptional investment opportunity with promising rental returns. Contact us today to arrange a viewing!