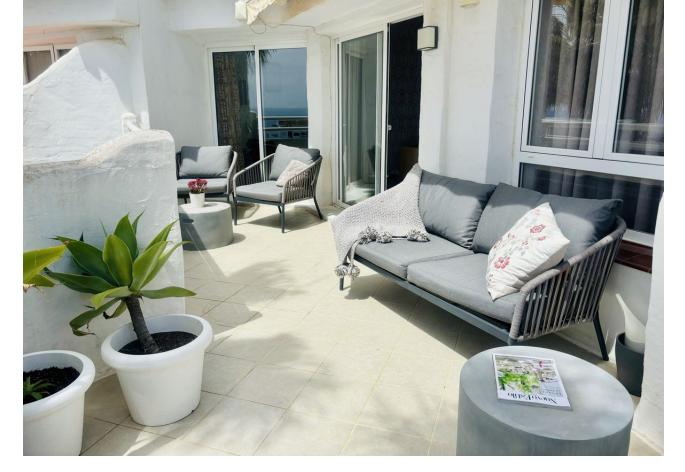

## Sales - Apartment - Calahonda 325.000€

Calahonda Apartment

Community: 900 EUR / year IBI: 525 EUR / year Rubbish: 82 EUR / year

2

2

85 m<sup>2</sup>

Fully renovated penthouse in Calahonda, conveniently situated next to the renowned Miel & Nata restaurant. Located on the 2nd floor with no lift, this exquisite apartment boasts an open-plan layout featuring a fully fitted kitchen, dining area, and spacious living room with direct access to the terrace. The property comprises 2 bedrooms, including a master bedroom with an en-suite bathroom and a second bedroom with a walk-in wardrobe/storage room. Both the living room and master bedroom offer access to the terrace, where mesmerizing panoramic sea views await. Impeccably furnished to a high standard, this penthouse offers the perfect blend of comfort and style, making it ideal for immediate occupancy or lucrative rental opportunities. New air conditioners in each room ensure year-round comfort, while electric radiators with app control provide customizable additional heating options. Additionally, both bathrooms and the kitchen feature underfloor heating. For those who love the outdoors, the expansive solarium atop the apartment offers limitless potential for crafting a stunning outdoor retreat, customizable to suit your preferences, all while enjoying breathtaking views of the sea and surrounding area. Residents of the urbanization can indulge in the community's ample amenities, including a large pool area and an on-site restaurant. Don't miss out on this exceptional investment opportunity with promising rental returns. Contact us today to arrange a viewing!