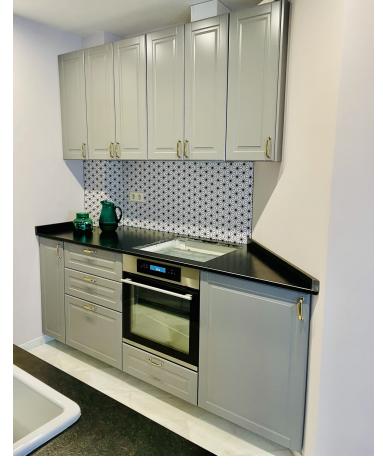

## Sales - Apartment - Calahonda 325.000€

Calahonda Apartment

Community: 900 EUR / year IBI: 525 EUR / year Rubbish: 82 EUR / year

2

2

85 m<sup>2</sup>

Fully renovated penthouse in Calahonda, conveniently situated next to the renowned Miel & Nata restaurant. Located on the 2nd floor with no lift, this exquisite apartment boasts an open-plan layout featuring a fully fitted kitchen, dining area, and spacious living room with direct access to the terrace. The property comprises 2 bedrooms, including a master bedroom with an en-suite bathroom and a second bedroom with a walk-in wardrobe/storage room. Both the living room and master bedroom offer access to the terrace, where mesmerizing panoramic sea views await. Impeccably furnished to a high standard, this penthouse offers the perfect blend of comfort and style, making it ideal for immediate occupancy or lucrative rental opportunities. New air conditioners in each room ensure year-round comfort, while electric radiators with app control provide customizable additional heating options. Additionally, both bathrooms and the kitchen feature underfloor heating. For those who love the outdoors, the expansive solarium atop the apartment offers limitless potential for crafting a stunning outdoor retreat, customizable to suit your preferences, all while enjoying breathtaking views of the sea and surrounding area. Residents of the urbanization can indulge in the community's ample amenities, including a large pool area and an on-site restaurant. Don't miss out on this exceptional investment opportunity with promising rental returns. Contact us today to arrange a viewing!