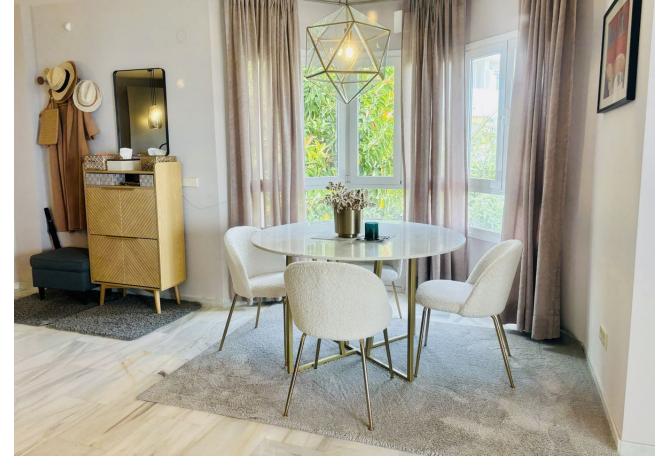

## Sales - Apartment - Calahonda 325.000€

Calahonda Apartment

Community: 900 EUR / year IBI: 525 EUR / year Rubbish: 82 EUR / year

2

2

85 m<sup>2</sup>

Fully renovated penthouse in Calahonda, conveniently situated next to the renowned Miel & Nata restaurant. Located on the 2nd floor with no lift, this exquisite apartment boasts an open-plan layout featuring a fully fitted kitchen, dining area, and spacious living room with direct access to the terrace. The property comprises 2 bedrooms, including a master bedroom with an en-suite bathroom and a second bedroom with a walk-in wardrobe/storage room. Both the living room and master bedroom offer access to the terrace, where mesmerizing panoramic sea views await. Impeccably furnished to a high standard, this penthouse offers the perfect blend of comfort and style, making it ideal for immediate occupancy or lucrative rental opportunities. New air conditioners in each room ensure year-round comfort, while electric radiators with app control provide customizable additional heating options. Additionally, both bathrooms and the kitchen feature underfloor heating. For those who love the outdoors, the expansive solarium atop the apartment offers limitless potential for crafting a stunning outdoor retreat, customizable to suit your preferences, all while enjoying breathtaking views of the sea and surrounding area. Residents of the urbanization can indulge in the community's ample amenities, including a large pool area and an on-site restaurant. Don't miss out on this exceptional investment opportunity with promising rental returns. Contact us today to arrange a viewing!