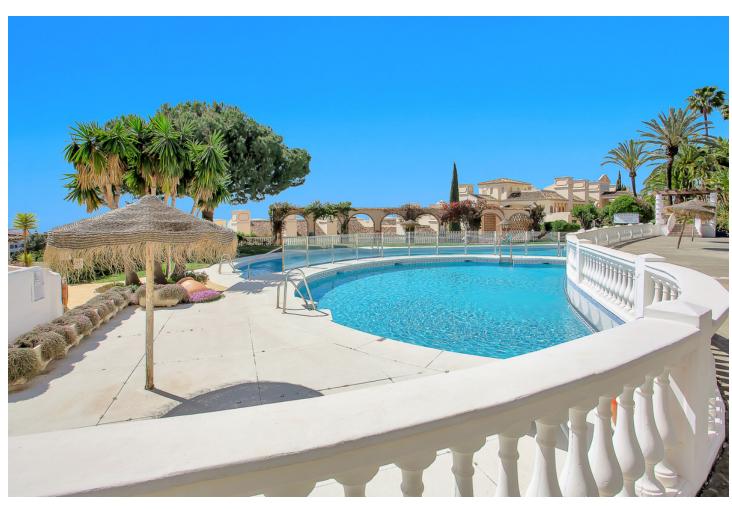

## Sales - Apartment - Calahonda 325.000€

Calahonda Apartment

Community: 900 EUR / year IBI: 525 EUR / year Rubbish: 82 EUR / year

2

2

85 m<sup>2</sup>

Fully renovated penthouse in Calahonda, conveniently situated next to the renowned Miel & Nata restaurant. Located on the 2nd floor with no lift, this exquisite apartment boasts an open-plan layout featuring a fully fitted kitchen, dining area, and spacious living room with direct access to the terrace. The property comprises 2 bedrooms, including a master bedroom with an en-suite bathroom and a second bedroom with a walk-in wardrobe/storage room. Both the living room and master bedroom offer access to the terrace, where mesmerizing panoramic sea views await. Impeccably furnished to a high standard, this penthouse offers the perfect blend of comfort and style, making it ideal for immediate occupancy or lucrative rental opportunities. New air conditioners in each room ensure year-round comfort, while electric radiators with app control provide customizable additional heating options. Additionally, both bathrooms and the kitchen feature underfloor heating. For those who love the outdoors, the expansive solarium atop the apartment offers limitless potential for crafting a stunning outdoor retreat, customizable to suit your preferences, all while enjoying breathtaking views of the sea and surrounding area. Residents of the urbanization can indulge in the community's ample amenities, including a large pool area and an on-site restaurant. Don't miss out on this exceptional investment opportunity with promising rental returns. Contact us today to arrange a viewing!