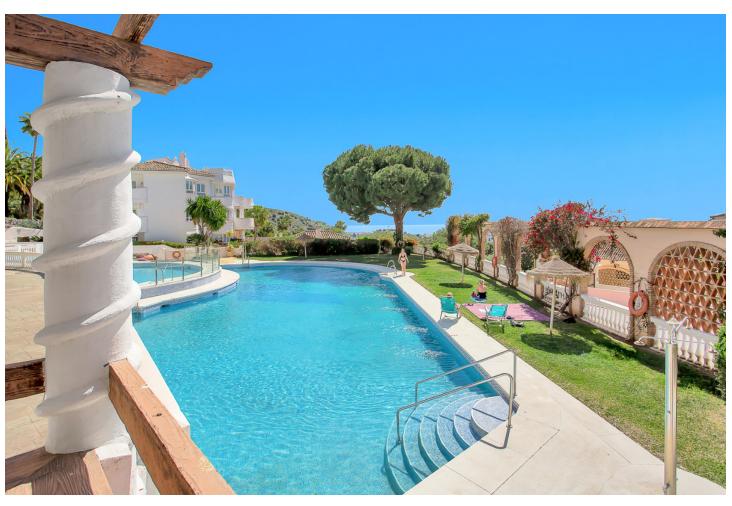

## Sales - Apartment - Calahonda 325.000€

Calahonda Apartment

Community: 900 EUR / year IBI: 525 EUR / year Rubbish: 82 EUR / year

2

2

85 m<sup>2</sup>

Fully renovated penthouse in Calahonda, conveniently situated next to the renowned Miel & Nata restaurant. Located on the 2nd floor with no lift, this exquisite apartment boasts an open-plan layout featuring a fully fitted kitchen, dining area, and spacious living room with direct access to the terrace. The property comprises 2 bedrooms, including a master bedroom with an en-suite bathroom and a second bedroom with a walk-in wardrobe/storage room. Both the living room and master bedroom offer access to the terrace, where mesmerizing panoramic sea views await. Impeccably furnished to a high standard, this penthouse offers the perfect blend of comfort and style, making it ideal for immediate occupancy or lucrative rental opportunities. New air conditioners in each room ensure year-round comfort, while electric radiators with app control provide customizable additional heating options. Additionally, both bathrooms and the kitchen feature underfloor heating. For those who love the outdoors, the expansive solarium atop the apartment offers limitless potential for crafting a stunning outdoor retreat, customizable to suit your preferences, all while enjoying breathtaking views of the sea and surrounding area. Residents of the urbanization can indulge in the community's ample amenities, including a large pool area and an on-site restaurant. Don't miss out on this exceptional investment opportunity with promising rental returns. Contact us today to arrange a viewing!