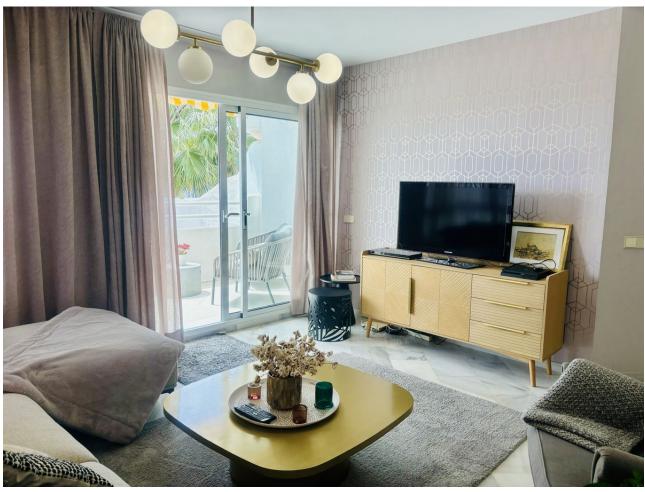

## Sales - Apartment - Calahonda 325.000€

Calahonda Apartment

Community: 900 EUR / year IBI: 525 EUR / year Rubbish: 82 EUR / year

2

2

85 m<sup>2</sup>

Fully renovated penthouse in Calahonda, conveniently situated next to the renowned Miel & Nata restaurant. Located on the 2nd floor with no lift, this exquisite apartment boasts an open-plan layout featuring a fully fitted kitchen, dining area, and spacious living room with direct access to the terrace. The property comprises 2 bedrooms, including a master bedroom with an en-suite bathroom and a second bedroom with a walk-in wardrobe/storage room. Both the living room and master bedroom offer access to the terrace, where mesmerizing panoramic sea views await. Impeccably furnished to a high standard, this penthouse offers the perfect blend of comfort and style, making it ideal for immediate occupancy or lucrative rental opportunities. New air conditioners in each room ensure year-round comfort, while electric radiators with app control provide customizable additional heating options. Additionally, both bathrooms and the kitchen feature underfloor heating. For those who love the outdoors, the expansive solarium atop the apartment offers limitless potential for crafting a stunning outdoor retreat, customizable to suit your preferences, all while enjoying breathtaking views of the sea and surrounding area. Residents of the urbanization can indulge in the community's ample amenities, including a large pool area and an on-site restaurant. Don't miss out on this exceptional investment opportunity with promising rental returns. Contact us today to arrange a viewing!