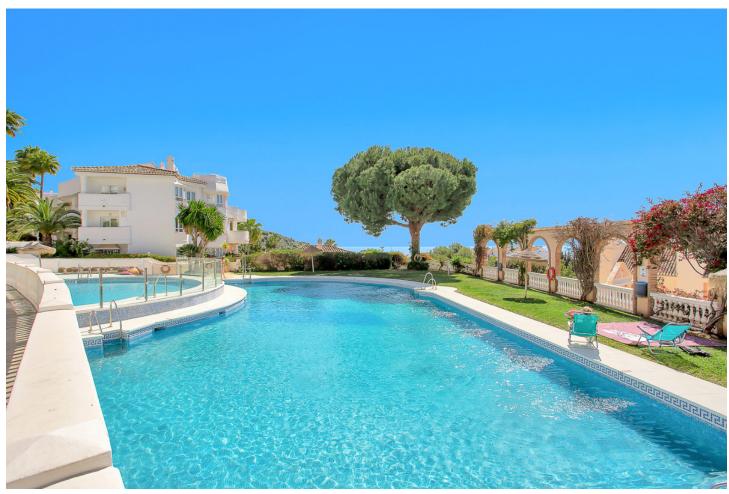

## Sales - Apartment - Calahonda 325.000€

Calahonda Apartment

Community: 900 EUR / year IBI: 525 EUR / year Rubbish: 82 EUR / year

2

2

85 m<sup>2</sup>

Fully renovated penthouse in Calahonda, conveniently situated next to the renowned Miel & Nata restaurant. Located on the 2nd floor with no lift, this exquisite apartment boasts an open-plan layout featuring a fully fitted kitchen, dining area, and spacious living room with direct access to the terrace. The property comprises 2 bedrooms, including a master bedroom with an en-suite bathroom and a second bedroom with a walk-in wardrobe/storage room. Both the living room and master bedroom offer access to the terrace, where mesmerizing panoramic sea views await. Impeccably furnished to a high standard, this penthouse offers the perfect blend of comfort and style, making it ideal for immediate occupancy or lucrative rental opportunities. New air conditioners in each room ensure year-round comfort, while electric radiators with app control provide customizable additional heating options. Additionally, both bathrooms and the kitchen feature underfloor heating. For those who love the outdoors, the expansive solarium atop the apartment offers limitless potential for crafting a stunning outdoor retreat, customizable to suit your preferences, all while enjoying breathtaking views of the sea and surrounding area. Residents of the urbanization can indulge in the community's ample amenities, including a large pool area and an on-site restaurant. Don't miss out on this exceptional investment opportunity with promising rental returns. Contact us today to arrange a viewing!