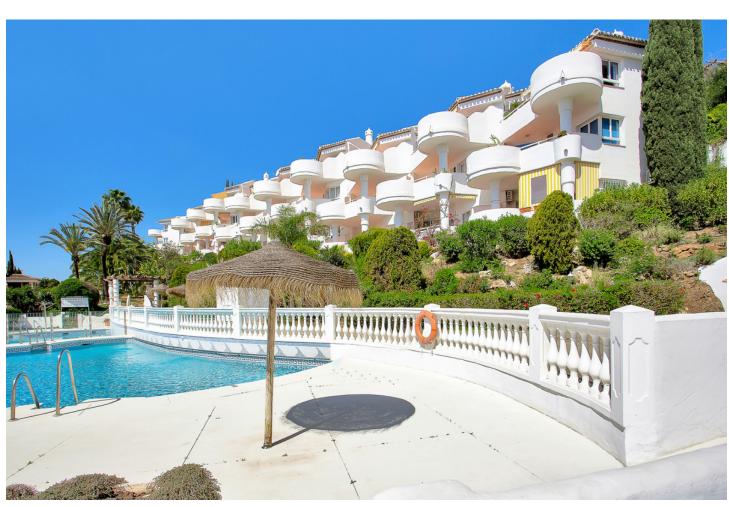

## Sales - Apartment - Calahonda 325.000€

Calahonda Apartment

Community: 900 EUR / year IBI: 525 EUR / year Rubbish: 82 EUR / year

2

2

85 m<sup>2</sup>

Fully renovated penthouse in Calahonda, conveniently situated next to the renowned Miel & Nata restaurant. Located on the 2nd floor with no lift, this exquisite apartment boasts an open-plan layout featuring a fully fitted kitchen, dining area, and spacious living room with direct access to the terrace. The property comprises 2 bedrooms, including a master bedroom with an en-suite bathroom and a second bedroom with a walk-in wardrobe/storage room. Both the living room and master bedroom offer access to the terrace, where mesmerizing panoramic sea views await. Impeccably furnished to a high standard, this penthouse offers the perfect blend of comfort and style, making it ideal for immediate occupancy or lucrative rental opportunities. New air conditioners in each room ensure year-round comfort, while electric radiators with app control provide customizable additional heating options. Additionally, both bathrooms and the kitchen feature underfloor heating. For those who love the outdoors, the expansive solarium atop the apartment offers limitless potential for crafting a stunning outdoor retreat, customizable to suit your preferences, all while enjoying breathtaking views of the sea and surrounding area. Residents of the urbanization can indulge in the community's ample amenities, including a large pool area and an on-site restaurant. Don't miss out on this exceptional investment opportunity with promising rental returns. Contact us today to arrange a viewing!