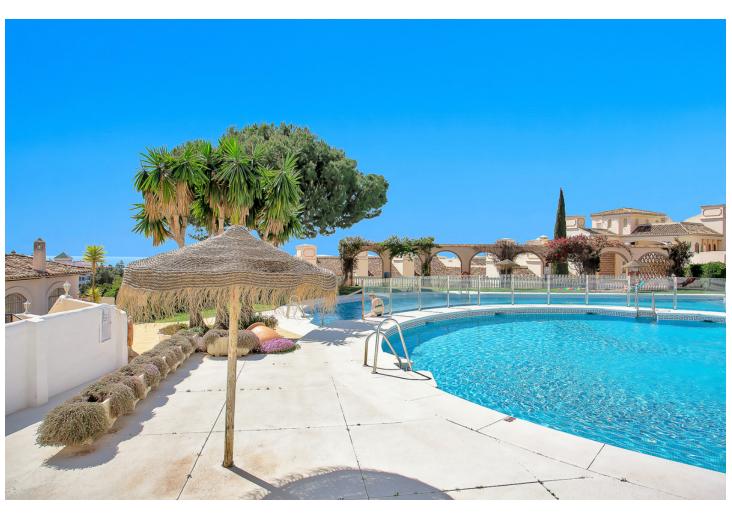

## Sales - Apartment - Calahonda 325.000€

Calahonda Apartment

Community: 900 EUR / year IBI: 525 EUR / year Rubbish: 82 EUR / year

2

2

85 m<sup>2</sup>

Fully renovated penthouse in Calahonda, conveniently situated next to the renowned Miel & Nata restaurant. Located on the 2nd floor with no lift, this exquisite apartment boasts an open-plan layout featuring a fully fitted kitchen, dining area, and spacious living room with direct access to the terrace. The property comprises 2 bedrooms, including a master bedroom with an en-suite bathroom and a second bedroom with a walk-in wardrobe/storage room. Both the living room and master bedroom offer access to the terrace, where mesmerizing panoramic sea views await. Impeccably furnished to a high standard, this penthouse offers the perfect blend of comfort and style, making it ideal for immediate occupancy or lucrative rental opportunities. New air conditioners in each room ensure year-round comfort, while electric radiators with app control provide customizable additional heating options. Additionally, both bathrooms and the kitchen feature underfloor heating. For those who love the outdoors, the expansive solarium atop the apartment offers limitless potential for crafting a stunning outdoor retreat, customizable to suit your preferences, all while enjoying breathtaking views of the sea and surrounding area. Residents of the urbanization can indulge in the community's ample amenities, including a large pool area and an on-site restaurant. Don't miss out on this exceptional investment opportunity with promising rental returns. Contact us today to arrange a viewing!