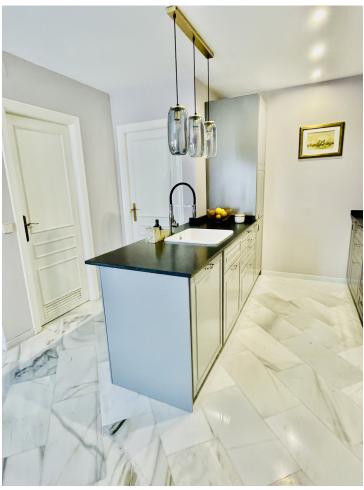

## Sales - Apartment - Calahonda 325.000€

Calahonda Apartment

Community: 900 EUR / year IBI: 525 EUR / year Rubbish: 82 EUR / year

2

2

85 m<sup>2</sup>

Fully renovated penthouse in Calahonda, conveniently situated next to the renowned Miel & Nata restaurant. Located on the 2nd floor with no lift, this exquisite apartment boasts an open-plan layout featuring a fully fitted kitchen, dining area, and spacious living room with direct access to the terrace. The property comprises 2 bedrooms, including a master bedroom with an en-suite bathroom and a second bedroom with a walk-in wardrobe/storage room. Both the living room and master bedroom offer access to the terrace, where mesmerizing panoramic sea views await. Impeccably furnished to a high standard, this penthouse offers the perfect blend of comfort and style, making it ideal for immediate occupancy or lucrative rental opportunities. New air conditioners in each room ensure year-round comfort, while electric radiators with app control provide customizable additional heating options. Additionally, both bathrooms and the kitchen feature underfloor heating. For those who love the outdoors, the expansive solarium atop the apartment offers limitless potential for crafting a stunning outdoor retreat, customizable to suit your preferences, all while enjoying breathtaking views of the sea and surrounding area. Residents of the urbanization can indulge in the community's ample amenities, including a large pool area and an on-site restaurant. Don't miss out on this exceptional investment opportunity with promising rental returns. Contact us today to arrange a viewing!