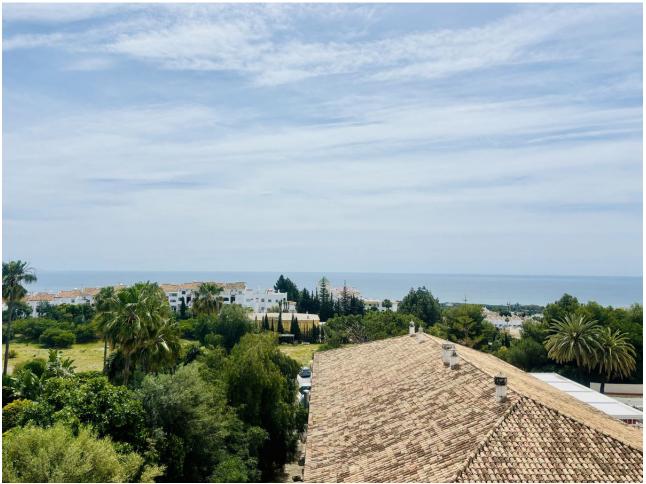

## Sales - Apartment - Calahonda 325.000€

Calahonda Apartment

Community: 900 EUR / year IBI: 525 EUR / year Rubbish: 82 EUR / year

2

2

85 m<sup>2</sup>

Fully renovated penthouse in Calahonda, conveniently situated next to the renowned Miel & Nata restaurant. Located on the 2nd floor with no lift, this exquisite apartment boasts an open-plan layout featuring a fully fitted kitchen, dining area, and spacious living room with direct access to the terrace. The property comprises 2 bedrooms, including a master bedroom with an en-suite bathroom and a second bedroom with a walk-in wardrobe/storage room. Both the living room and master bedroom offer access to the terrace, where mesmerizing panoramic sea views await. Impeccably furnished to a high standard, this penthouse offers the perfect blend of comfort and style, making it ideal for immediate occupancy or lucrative rental opportunities. New air conditioners in each room ensure year-round comfort, while electric radiators with app control provide customizable additional heating options. Additionally, both bathrooms and the kitchen feature underfloor heating. For those who love the outdoors, the expansive solarium atop the apartment offers limitless potential for crafting a stunning outdoor retreat, customizable to suit your preferences, all while enjoying breathtaking views of the sea and surrounding area. Residents of the urbanization can indulge in the community's ample amenities, including a large pool area and an on-site restaurant. Don't miss out on this exceptional investment opportunity with promising rental returns. Contact us today to arrange a viewing!