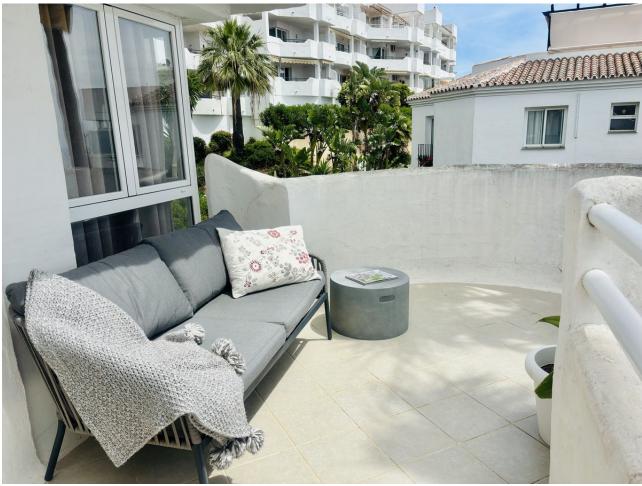

## Sales - Apartment - Calahonda 325.000€

Calahonda Apartment

Community: 900 EUR / year IBI: 525 EUR / year Rubbish: 82 EUR / year

2

2

85 m<sup>2</sup>

Fully renovated penthouse in Calahonda, conveniently situated next to the renowned Miel & Nata restaurant. Located on the 2nd floor with no lift, this exquisite apartment boasts an open-plan layout featuring a fully fitted kitchen, dining area, and spacious living room with direct access to the terrace. The property comprises 2 bedrooms, including a master bedroom with an en-suite bathroom and a second bedroom with a walk-in wardrobe/storage room. Both the living room and master bedroom offer access to the terrace, where mesmerizing panoramic sea views await. Impeccably furnished to a high standard, this penthouse offers the perfect blend of comfort and style, making it ideal for immediate occupancy or lucrative rental opportunities. New air conditioners in each room ensure year-round comfort, while electric radiators with app control provide customizable additional heating options. Additionally, both bathrooms and the kitchen feature underfloor heating. For those who love the outdoors, the expansive solarium atop the apartment offers limitless potential for crafting a stunning outdoor retreat, customizable to suit your preferences, all while enjoying breathtaking views of the sea and surrounding area. Residents of the urbanization can indulge in the community's ample amenities, including a large pool area and an on-site restaurant. Don't miss out on this exceptional investment opportunity with promising rental returns. Contact us today to arrange a viewing!