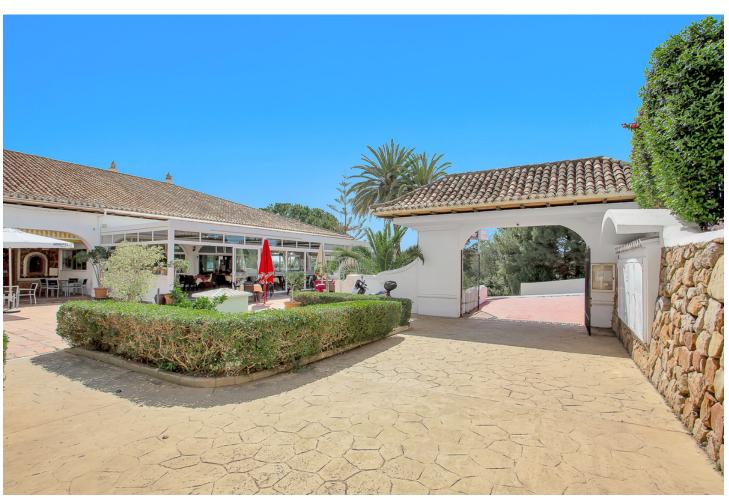

## Sales - Apartment - Calahonda 325.000€

Calahonda Apartment

Community: 900 EUR / year IBI: 525 EUR / year Rubbish: 82 EUR / year

2

2

85 m<sup>2</sup>

Fully renovated penthouse in Calahonda, conveniently situated next to the renowned Miel & Nata restaurant. Located on the 2nd floor with no lift, this exquisite apartment boasts an open-plan layout featuring a fully fitted kitchen, dining area, and spacious living room with direct access to the terrace. The property comprises 2 bedrooms, including a master bedroom with an en-suite bathroom and a second bedroom with a walk-in wardrobe/storage room. Both the living room and master bedroom offer access to the terrace, where mesmerizing panoramic sea views await. Impeccably furnished to a high standard, this penthouse offers the perfect blend of comfort and style, making it ideal for immediate occupancy or lucrative rental opportunities. New air conditioners in each room ensure year-round comfort, while electric radiators with app control provide customizable additional heating options. Additionally, both bathrooms and the kitchen feature underfloor heating. For those who love the outdoors, the expansive solarium atop the apartment offers limitless potential for crafting a stunning outdoor retreat, customizable to suit your preferences, all while enjoying breathtaking views of the sea and surrounding area. Residents of the urbanization can indulge in the community's ample amenities, including a large pool area and an on-site restaurant. Don't miss out on this exceptional investment opportunity with promising rental returns. Contact us today to arrange a viewing!