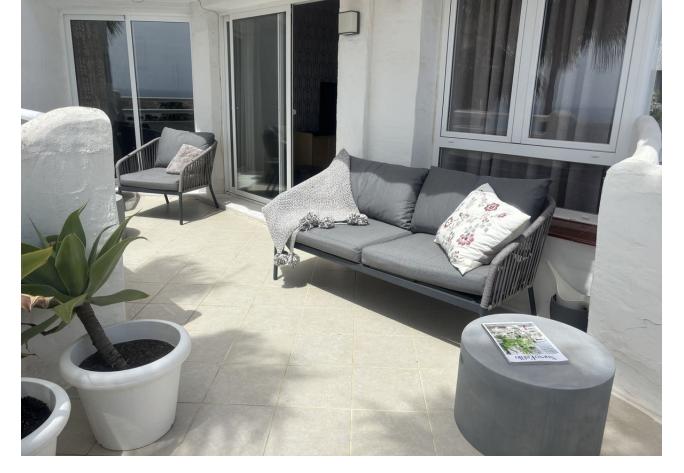

## Sales - Apartment - Calahonda 325.000€

Calahonda Apartment

Community: 900 EUR / year IBI: 525 EUR / year Rubbish: 82 EUR / year

2

2

85 m<sup>2</sup>

Fully renovated penthouse in Calahonda, conveniently situated next to the renowned Miel & Nata restaurant. Located on the 2nd floor with no lift, this exquisite apartment boasts an open-plan layout featuring a fully fitted kitchen, dining area, and spacious living room with direct access to the terrace. The property comprises 2 bedrooms, including a master bedroom with an en-suite bathroom and a second bedroom with a walk-in wardrobe/storage room. Both the living room and master bedroom offer access to the terrace, where mesmerizing panoramic sea views await. Impeccably furnished to a high standard, this penthouse offers the perfect blend of comfort and style, making it ideal for immediate occupancy or lucrative rental opportunities. New air conditioners in each room ensure year-round comfort, while electric radiators with app control provide customizable additional heating options. Additionally, both bathrooms and the kitchen feature underfloor heating. For those who love the outdoors, the expansive solarium atop the apartment offers limitless potential for crafting a stunning outdoor retreat, customizable to suit your preferences, all while enjoying breathtaking views of the sea and surrounding area. Residents of the urbanization can indulge in the community's ample amenities, including a large pool area and an on-site restaurant. Don't miss out on this exceptional investment opportunity with promising rental returns. Contact us today to arrange a viewing!