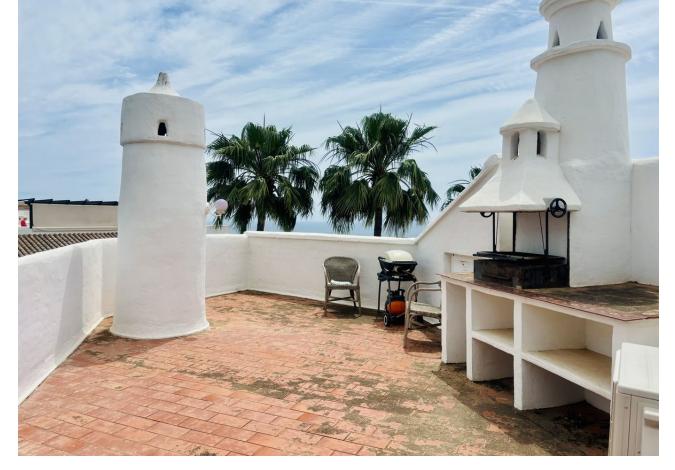

## Sales - Apartment - Calahonda 325.000€

Calahonda Apartment

Community: 900 EUR / year IBI: 525 EUR / year Rubbish: 82 EUR / year

2

2

85 m<sup>2</sup>

Fully renovated penthouse in Calahonda, conveniently situated next to the renowned Miel & Nata restaurant. Located on the 2nd floor with no lift, this exquisite apartment boasts an open-plan layout featuring a fully fitted kitchen, dining area, and spacious living room with direct access to the terrace. The property comprises 2 bedrooms, including a master bedroom with an en-suite bathroom and a second bedroom with a walk-in wardrobe/storage room. Both the living room and master bedroom offer access to the terrace, where mesmerizing panoramic sea views await. Impeccably furnished to a high standard, this penthouse offers the perfect blend of comfort and style, making it ideal for immediate occupancy or lucrative rental opportunities. New air conditioners in each room ensure year-round comfort, while electric radiators with app control provide customizable additional heating options. Additionally, both bathrooms and the kitchen feature underfloor heating. For those who love the outdoors, the expansive solarium atop the apartment offers limitless potential for crafting a stunning outdoor retreat, customizable to suit your preferences, all while enjoying breathtaking views of the sea and surrounding area. Residents of the urbanization can indulge in the community's ample amenities, including a large pool area and an on-site restaurant. Don't miss out on this exceptional investment opportunity with promising rental returns. Contact us today to arrange a viewing!