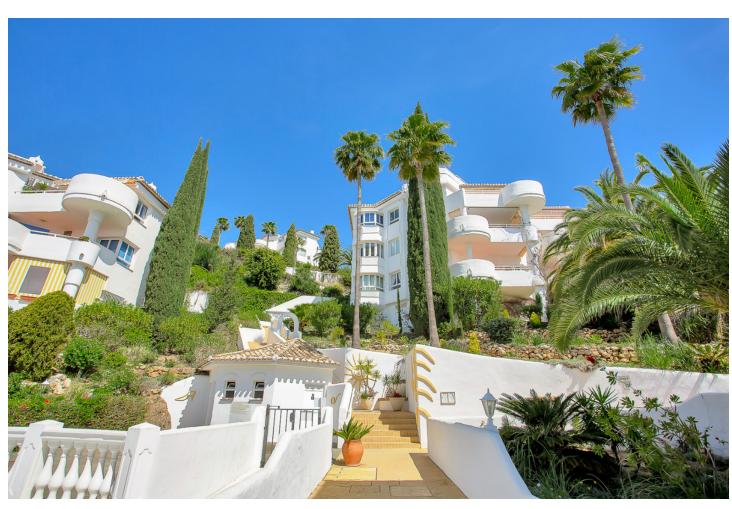

## Sales - Apartment - Calahonda 325.000€

Calahonda Apartment

Community: 900 EUR / year IBI: 525 EUR / year Rubbish: 82 EUR / year

2

2

85 m<sup>2</sup>

Fully renovated penthouse in Calahonda, conveniently situated next to the renowned Miel & Nata restaurant. Located on the 2nd floor with no lift, this exquisite apartment boasts an open-plan layout featuring a fully fitted kitchen, dining area, and spacious living room with direct access to the terrace. The property comprises 2 bedrooms, including a master bedroom with an en-suite bathroom and a second bedroom with a walk-in wardrobe/storage room. Both the living room and master bedroom offer access to the terrace, where mesmerizing panoramic sea views await. Impeccably furnished to a high standard, this penthouse offers the perfect blend of comfort and style, making it ideal for immediate occupancy or lucrative rental opportunities. New air conditioners in each room ensure year-round comfort, while electric radiators with app control provide customizable additional heating options. Additionally, both bathrooms and the kitchen feature underfloor heating. For those who love the outdoors, the expansive solarium atop the apartment offers limitless potential for crafting a stunning outdoor retreat, customizable to suit your preferences, all while enjoying breathtaking views of the sea and surrounding area. Residents of the urbanization can indulge in the community's ample amenities, including a large pool area and an on-site restaurant. Don't miss out on this exceptional investment opportunity with promising rental returns. Contact us today to arrange a viewing!