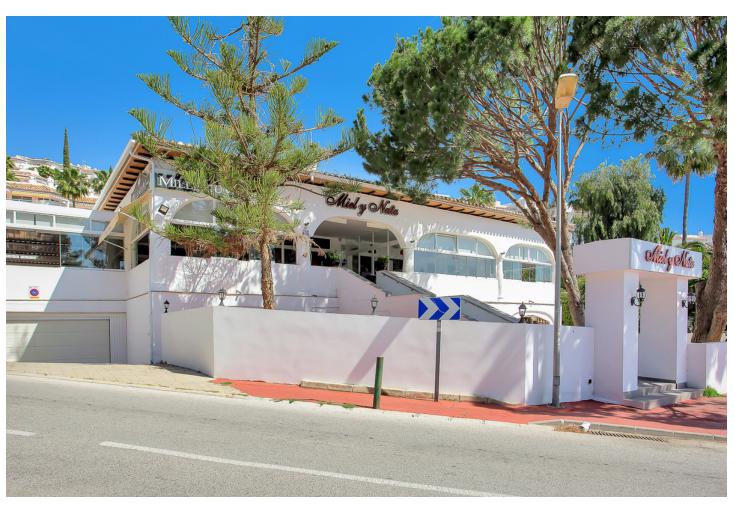

## Sales - Apartment - Calahonda 325.000€

Calahonda Apartment

Community: 900 EUR / year IBI: 525 EUR / year Rubbish: 82 EUR / year

2

2

85 m<sup>2</sup>

Fully renovated penthouse in Calahonda, conveniently situated next to the renowned Miel & Nata restaurant. Located on the 2nd floor with no lift, this exquisite apartment boasts an open-plan layout featuring a fully fitted kitchen, dining area, and spacious living room with direct access to the terrace. The property comprises 2 bedrooms, including a master bedroom with an en-suite bathroom and a second bedroom with a walk-in wardrobe/storage room. Both the living room and master bedroom offer access to the terrace, where mesmerizing panoramic sea views await. Impeccably furnished to a high standard, this penthouse offers the perfect blend of comfort and style, making it ideal for immediate occupancy or lucrative rental opportunities. New air conditioners in each room ensure year-round comfort, while electric radiators with app control provide customizable additional heating options. Additionally, both bathrooms and the kitchen feature underfloor heating. For those who love the outdoors, the expansive solarium atop the apartment offers limitless potential for crafting a stunning outdoor retreat, customizable to suit your preferences, all while enjoying breathtaking views of the sea and surrounding area. Residents of the urbanization can indulge in the community's ample amenities, including a large pool area and an on-site restaurant. Don't miss out on this exceptional investment opportunity with promising rental returns. Contact us today to arrange a viewing!