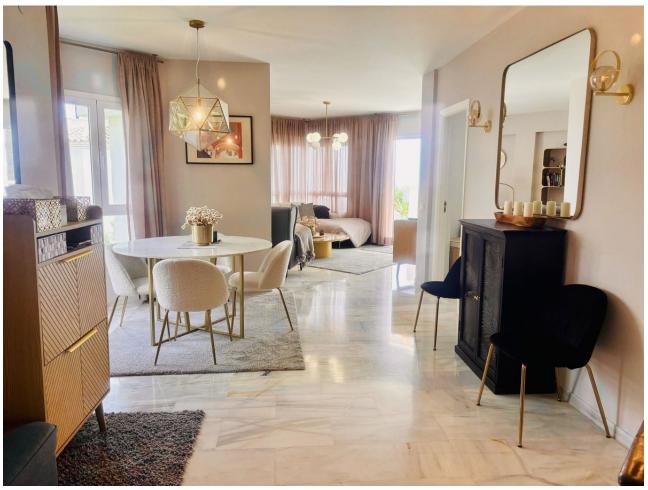

## Sales - Apartment - Calahonda 325.000€

Calahonda Apartment

Community: 900 EUR / year IBI: 525 EUR / year Rubbish: 82 EUR / year

2

2

85 m<sup>2</sup>

Fully renovated penthouse in Calahonda, conveniently situated next to the renowned Miel & Nata restaurant. Located on the 2nd floor with no lift, this exquisite apartment boasts an open-plan layout featuring a fully fitted kitchen, dining area, and spacious living room with direct access to the terrace. The property comprises 2 bedrooms, including a master bedroom with an en-suite bathroom and a second bedroom with a walk-in wardrobe/storage room. Both the living room and master bedroom offer access to the terrace, where mesmerizing panoramic sea views await. Impeccably furnished to a high standard, this penthouse offers the perfect blend of comfort and style, making it ideal for immediate occupancy or lucrative rental opportunities. New air conditioners in each room ensure year-round comfort, while electric radiators with app control provide customizable additional heating options. Additionally, both bathrooms and the kitchen feature underfloor heating. For those who love the outdoors, the expansive solarium atop the apartment offers limitless potential for crafting a stunning outdoor retreat, customizable to suit your preferences, all while enjoying breathtaking views of the sea and surrounding area. Residents of the urbanization can indulge in the community's ample amenities, including a large pool area and an on-site restaurant. Don't miss out on this exceptional investment opportunity with promising rental returns. Contact us today to arrange a viewing!