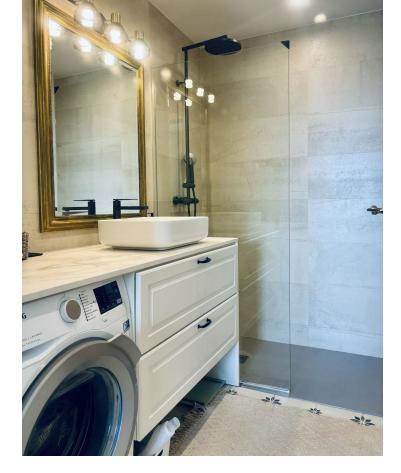

## Sales - Apartment - Calahonda 325.000€

Calahonda Apartment

Community: 900 EUR / year IBI: 525 EUR / year Rubbish: 82 EUR / year

2

2

85 m<sup>2</sup>

Fully renovated penthouse in Calahonda, conveniently situated next to the renowned Miel & Nata restaurant. Located on the 2nd floor with no lift, this exquisite apartment boasts an open-plan layout featuring a fully fitted kitchen, dining area, and spacious living room with direct access to the terrace. The property comprises 2 bedrooms, including a master bedroom with an en-suite bathroom and a second bedroom with a walk-in wardrobe/storage room. Both the living room and master bedroom offer access to the terrace, where mesmerizing panoramic sea views await. Impeccably furnished to a high standard, this penthouse offers the perfect blend of comfort and style, making it ideal for immediate occupancy or lucrative rental opportunities. New air conditioners in each room ensure year-round comfort, while electric radiators with app control provide customizable additional heating options. Additionally, both bathrooms and the kitchen feature underfloor heating. For those who love the outdoors, the expansive solarium atop the apartment offers limitless potential for crafting a stunning outdoor retreat, customizable to suit your preferences, all while enjoying breathtaking views of the sea and surrounding area. Residents of the urbanization can indulge in the community's ample amenities, including a large pool area and an on-site restaurant. Don't miss out on this exceptional investment opportunity with promising rental returns. Contact us today to arrange a viewing!