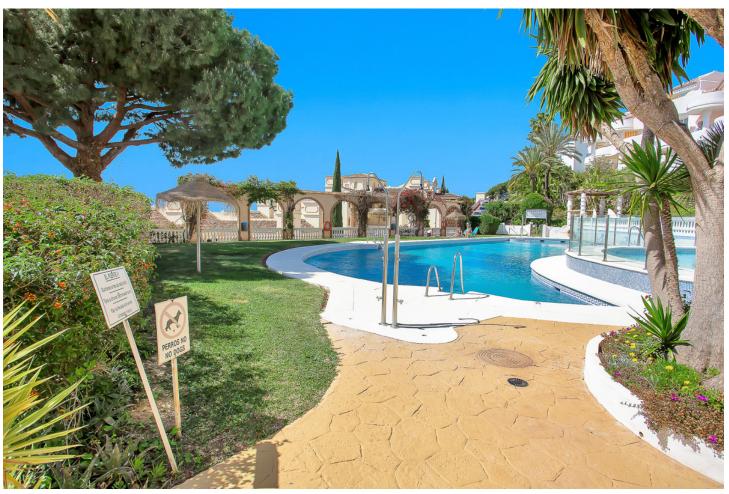

## Sales - Apartment - Calahonda 325.000€

Calahonda Apartment

Community: 900 EUR / year IBI: 525 EUR / year Rubbish: 82 EUR / year

2

2

85 m<sup>2</sup>

Fully renovated penthouse in Calahonda, conveniently situated next to the renowned Miel & Nata restaurant. Located on the 2nd floor with no lift, this exquisite apartment boasts an open-plan layout featuring a fully fitted kitchen, dining area, and spacious living room with direct access to the terrace. The property comprises 2 bedrooms, including a master bedroom with an en-suite bathroom and a second bedroom with a walk-in wardrobe/storage room. Both the living room and master bedroom offer access to the terrace, where mesmerizing panoramic sea views await. Impeccably furnished to a high standard, this penthouse offers the perfect blend of comfort and style, making it ideal for immediate occupancy or lucrative rental opportunities. New air conditioners in each room ensure year-round comfort, while electric radiators with app control provide customizable additional heating options. Additionally, both bathrooms and the kitchen feature underfloor heating. For those who love the outdoors, the expansive solarium atop the apartment offers limitless potential for crafting a stunning outdoor retreat, customizable to suit your preferences, all while enjoying breathtaking views of the sea and surrounding area. Residents of the urbanization can indulge in the community's ample amenities, including a large pool area and an on-site restaurant. Don't miss out on this exceptional investment opportunity with promising rental returns. Contact us today to arrange a viewing!