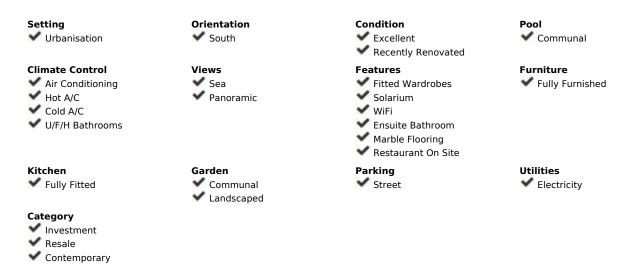

## Sales - Apartment - Calahonda 325.000€

Calahonda Apartment

Community: 900 EUR / year IBI: 525 EUR / year Rubbish: 82 EUR / year

2

2

85 m<sup>2</sup>

Fully renovated penthouse in Calahonda, conveniently situated next to the renowned Miel & Nata restaurant. Located on the 2nd floor with no lift, this exquisite apartment boasts an open-plan layout featuring a fully fitted kitchen, dining area, and spacious living room with direct access to the terrace. The property comprises 2 bedrooms, including a master bedroom with an en-suite bathroom and a second bedroom with a walk-in wardrobe/storage room. Both the living room and master bedroom offer access to the terrace, where mesmerizing panoramic sea views await. Impeccably furnished to a high standard, this penthouse offers the perfect blend of comfort and style, making it ideal for immediate occupancy or lucrative rental opportunities. New air conditioners in each room ensure year-round comfort, while electric radiators with app control provide customizable additional heating options. Additionally, both bathrooms and the kitchen feature underfloor heating. For those who love the outdoors, the expansive solarium atop the apartment offers limitless potential for crafting a stunning outdoor retreat, customizable to suit your preferences, all while enjoying breathtaking views of the sea and surrounding area. Residents of the urbanization can indulge in the community's ample amenities, including a large pool area and an on-site restaurant. Don't miss out on this exceptional investment opportunity with promising rental returns. Contact us today to arrange a viewing!