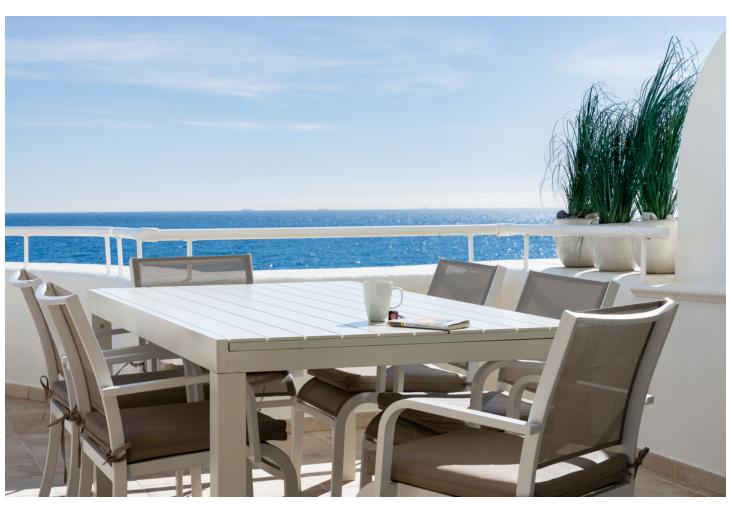

## Sales - Apartment - Estepona 899.00€

Estepona Apartment

3

2

168 m<sup>2</sup>

Welcome to this exclusive stunning 3-bedroom 2.5-bathroom duplex penthouse, perfectly South orientated on Estepona's frontline beach. This luxurious residence offers breathtaking panoramic views of the Mediterranean Sea. Upon entering, you're greeted by a luminous living area with floor-to-ceiling windows, along with marble flooring, seamlessly blending indoor and outdoor spaces. The open-plan layout encompasses a nice kitchen with Smeg kitchen appliances and a spacious dining area. Upstairs, the master suite offers breathtaking panoramic sea views with en-suite bathroom and plenty of closet space as well as a shared terrace with the second bedroom. The two additional bedrooms share a very nicely renovated bathroom. Outside, the expansive terrace offers space for a lovely seating area, sunbeds as well as a large dining table seating 6 people, perfect for enjoying the mesmerizing sea views. Residents also enjoy access to communal amenities including a pool and garden only meters away from the sea. Located just south of Estepona, this penthouse offers a luxurious coastal lifestyle with world-class amenities and cultural attractions nearby.