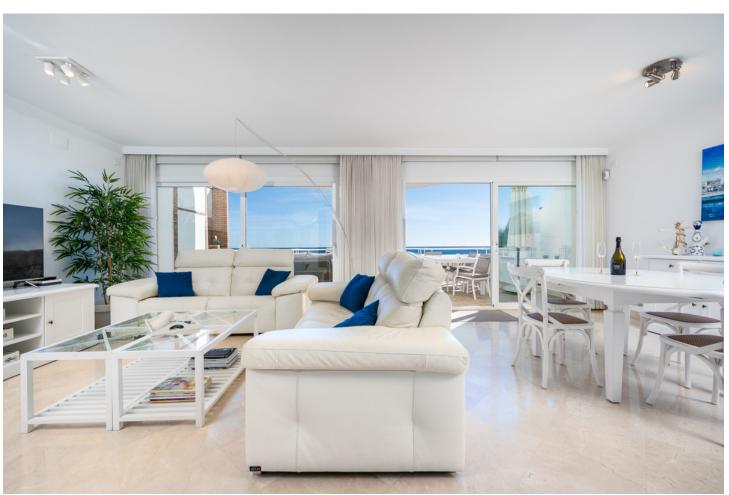

## Sales - Apartment - Estepona 899.00€

Estepona Apartment

3

2

168 m<sup>2</sup>

Welcome to this exclusive stunning 3-bedroom 2.5-bathroom duplex penthouse, perfectly South orientated on Estepona's frontline beach. This luxurious residence offers breathtaking panoramic views of the Mediterranean Sea. Upon entering, you're greeted by a luminous living area with floor-to-ceiling windows, along with marble flooring, seamlessly blending indoor and outdoor spaces. The open-plan layout encompasses a nice kitchen with Smeg kitchen appliances and a spacious dining area. Upstairs, the master suite offers breathtaking panoramic sea views with en-suite bathroom and plenty of closet space as well as a shared terrace with the second bedroom. The two additional bedrooms share a very nicely renovated bathroom. Outside, the expansive terrace offers space for a lovely seating area, sunbeds as well as a large dining table seating 6 people, perfect for enjoying the mesmerizing sea views. Residents also enjoy access to communal amenities including a pool and garden only meters away from the sea. Located just south of Estepona, this penthouse offers a luxurious coastal lifestyle with world-class amenities and cultural attractions nearby.