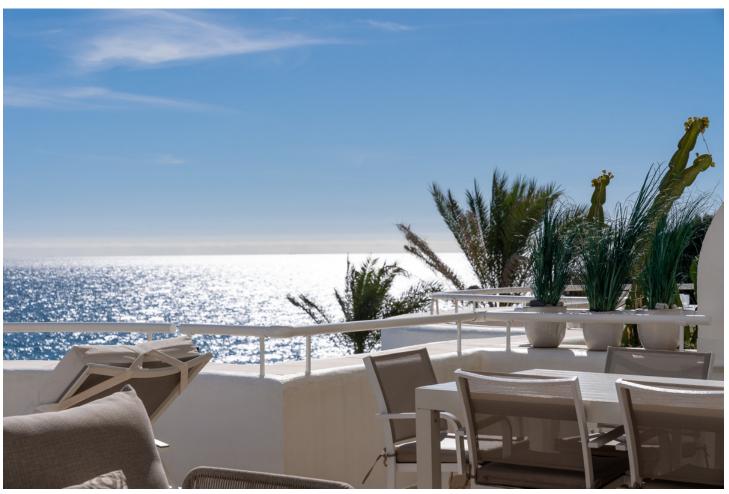

## Sales - Apartment - Estepona 899.00€

Estepona Apartment

3

2

168 m<sup>2</sup>

Welcome to this exclusive stunning 3-bedroom 2.5-bathroom duplex penthouse, perfectly South orientated on Estepona's frontline beach. This luxurious residence offers breathtaking panoramic views of the Mediterranean Sea. Upon entering, you're greeted by a luminous living area with floor-to-ceiling windows, along with marble flooring, seamlessly blending indoor and outdoor spaces. The open-plan layout encompasses a nice kitchen with Smeg kitchen appliances and a spacious dining area. Upstairs, the master suite offers breathtaking panoramic sea views with en-suite bathroom and plenty of closet space as well as a shared terrace with the second bedroom. The two additional bedrooms share a very nicely renovated bathroom. Outside, the expansive terrace offers space for a lovely seating area, sunbeds as well as a large dining table seating 6 people, perfect for enjoying the mesmerizing sea views. Residents also enjoy access to communal amenities including a pool and garden only meters away from the sea. Located just south of Estepona, this penthouse offers a luxurious coastal lifestyle with world-class amenities and cultural attractions nearby.