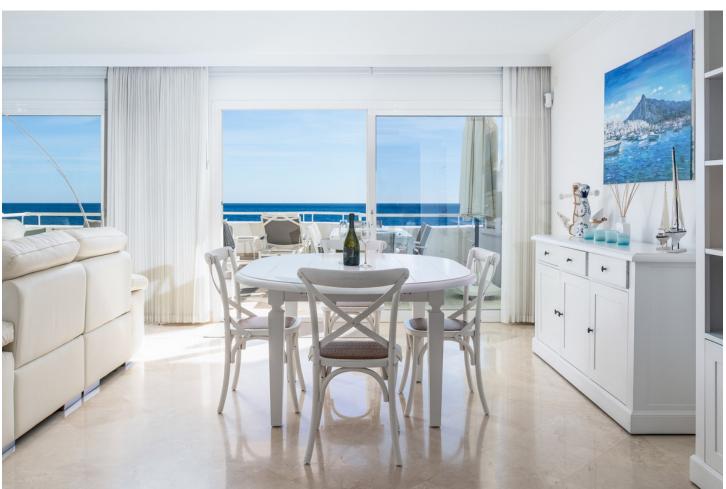

## Sales - Apartment - Estepona 899.00€

Estepona Apartment

3

2

168 m<sup>2</sup>

Welcome to this exclusive stunning 3-bedroom 2.5-bathroom duplex penthouse, perfectly South orientated on Estepona's frontline beach. This luxurious residence offers breathtaking panoramic views of the Mediterranean Sea. Upon entering, you're greeted by a luminous living area with floor-to-ceiling windows, along with marble flooring, seamlessly blending indoor and outdoor spaces. The open-plan layout encompasses a nice kitchen with Smeg kitchen appliances and a spacious dining area. Upstairs, the master suite offers breathtaking panoramic sea views with en-suite bathroom and plenty of closet space as well as a shared terrace with the second bedroom. The two additional bedrooms share a very nicely renovated bathroom. Outside, the expansive terrace offers space for a lovely seating area, sunbeds as well as a large dining table seating 6 people, perfect for enjoying the mesmerizing sea views. Residents also enjoy access to communal amenities including a pool and garden only meters away from the sea. Located just south of Estepona, this penthouse offers a luxurious coastal lifestyle with world-class amenities and cultural attractions nearby.