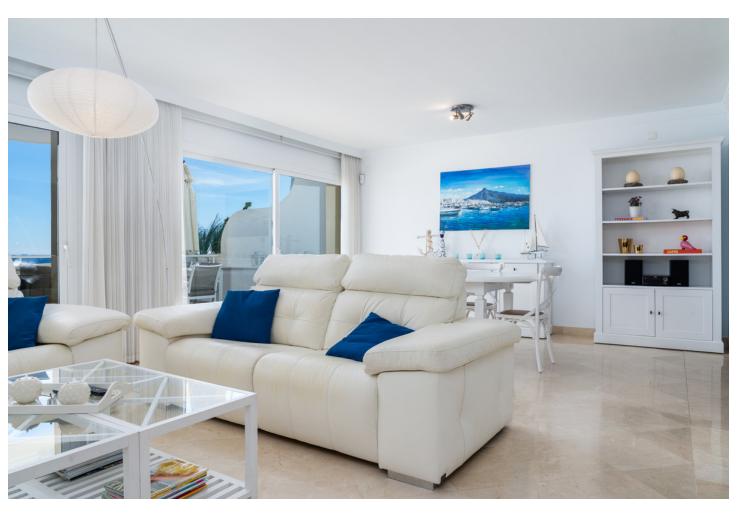

## Sales - Apartment - Estepona 899.00€

Estepona Apartment

3

2

168 m<sup>2</sup>

Welcome to this exclusive stunning 3-bedroom 2.5-bathroom duplex penthouse, perfectly South orientated on Estepona's frontline beach. This luxurious residence offers breathtaking panoramic views of the Mediterranean Sea. Upon entering, you're greeted by a luminous living area with floor-to-ceiling windows, along with marble flooring, seamlessly blending indoor and outdoor spaces. The open-plan layout encompasses a nice kitchen with Smeg kitchen appliances and a spacious dining area. Upstairs, the master suite offers breathtaking panoramic sea views with en-suite bathroom and plenty of closet space as well as a shared terrace with the second bedroom. The two additional bedrooms share a very nicely renovated bathroom. Outside, the expansive terrace offers space for a lovely seating area, sunbeds as well as a large dining table seating 6 people, perfect for enjoying the mesmerizing sea views. Residents also enjoy access to communal amenities including a pool and garden only meters away from the sea. Located just south of Estepona, this penthouse offers a luxurious coastal lifestyle with world-class amenities and cultural attractions nearby.