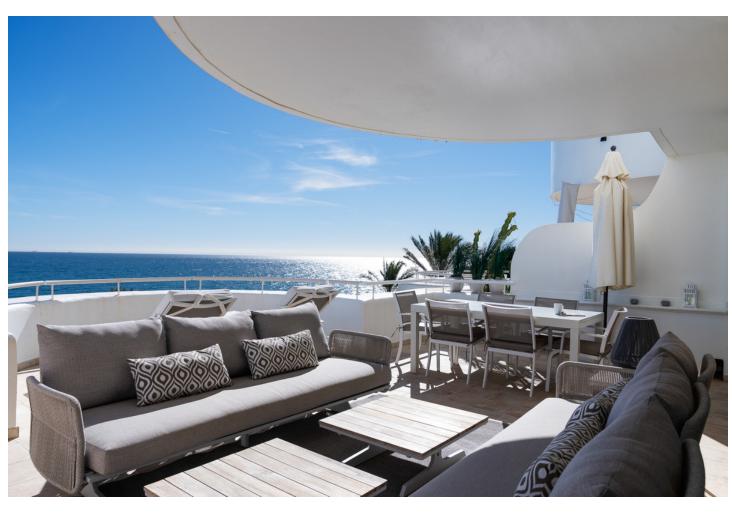

## Sales - Apartment - Estepona 899.00€

Estepona Apartment

3

2

168 m<sup>2</sup>

Welcome to this exclusive stunning 3-bedroom 2.5-bathroom duplex penthouse, perfectly South orientated on Estepona's frontline beach. This luxurious residence offers breathtaking panoramic views of the Mediterranean Sea. Upon entering, you're greeted by a luminous living area with floor-to-ceiling windows, along with marble flooring, seamlessly blending indoor and outdoor spaces. The open-plan layout encompasses a nice kitchen with Smeg kitchen appliances and a spacious dining area. Upstairs, the master suite offers breathtaking panoramic sea views with en-suite bathroom and plenty of closet space as well as a shared terrace with the second bedroom. The two additional bedrooms share a very nicely renovated bathroom. Outside, the expansive terrace offers space for a lovely seating area, sunbeds as well as a large dining table seating 6 people, perfect for enjoying the mesmerizing sea views. Residents also enjoy access to communal amenities including a pool and garden only meters away from the sea. Located just south of Estepona, this penthouse offers a luxurious coastal lifestyle with world-class amenities and cultural attractions nearby.