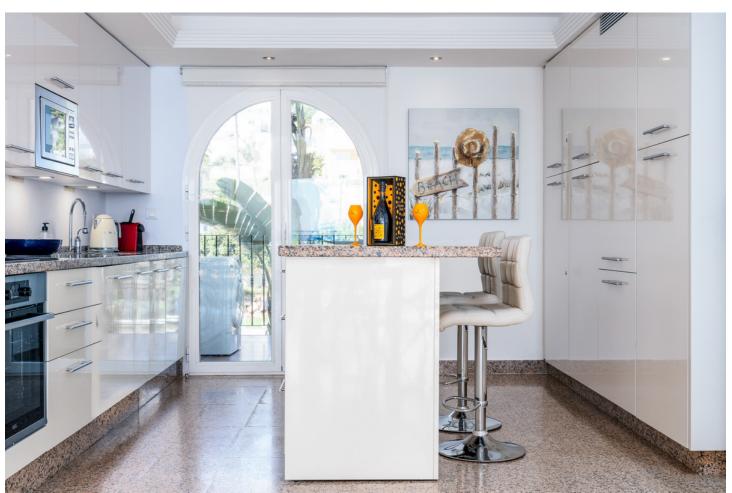

## Sales - Apartment - Estepona 899.00€

Estepona Apartment

3

2

168 m<sup>2</sup>

Welcome to this exclusive stunning 3-bedroom 2.5-bathroom duplex penthouse, perfectly South orientated on Estepona's frontline beach. This luxurious residence offers breathtaking panoramic views of the Mediterranean Sea. Upon entering, you're greeted by a luminous living area with floor-to-ceiling windows, along with marble flooring, seamlessly blending indoor and outdoor spaces. The open-plan layout encompasses a nice kitchen with Smeg kitchen appliances and a spacious dining area. Upstairs, the master suite offers breathtaking panoramic sea views with en-suite bathroom and plenty of closet space as well as a shared terrace with the second bedroom. The two additional bedrooms share a very nicely renovated bathroom. Outside, the expansive terrace offers space for a lovely seating area, sunbeds as well as a large dining table seating 6 people, perfect for enjoying the mesmerizing sea views. Residents also enjoy access to communal amenities including a pool and garden only meters away from the sea. Located just south of Estepona, this penthouse offers a luxurious coastal lifestyle with world-class amenities and cultural attractions nearby.