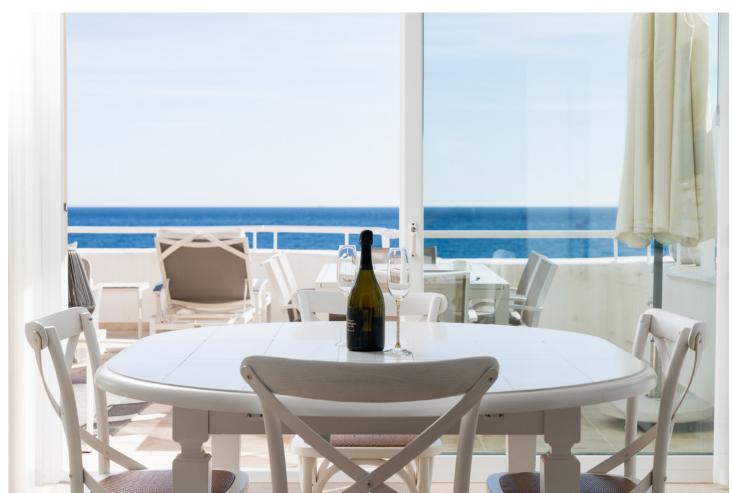

## Sales - Apartment - Estepona 899.00€

Estepona Apartment

3

2

168 m<sup>2</sup>

Welcome to this exclusive stunning 3-bedroom 2.5-bathroom duplex penthouse, perfectly South orientated on Estepona's frontline beach. This luxurious residence offers breathtaking panoramic views of the Mediterranean Sea. Upon entering, you're greeted by a luminous living area with floor-to-ceiling windows, along with marble flooring, seamlessly blending indoor and outdoor spaces. The open-plan layout encompasses a nice kitchen with Smeg kitchen appliances and a spacious dining area. Upstairs, the master suite offers breathtaking panoramic sea views with en-suite bathroom and plenty of closet space as well as a shared terrace with the second bedroom. The two additional bedrooms share a very nicely renovated bathroom. Outside, the expansive terrace offers space for a lovely seating area, sunbeds as well as a large dining table seating 6 people, perfect for enjoying the mesmerizing sea views. Residents also enjoy access to communal amenities including a pool and garden only meters away from the sea. Located just south of Estepona, this penthouse offers a luxurious coastal lifestyle with world-class amenities and cultural attractions nearby.