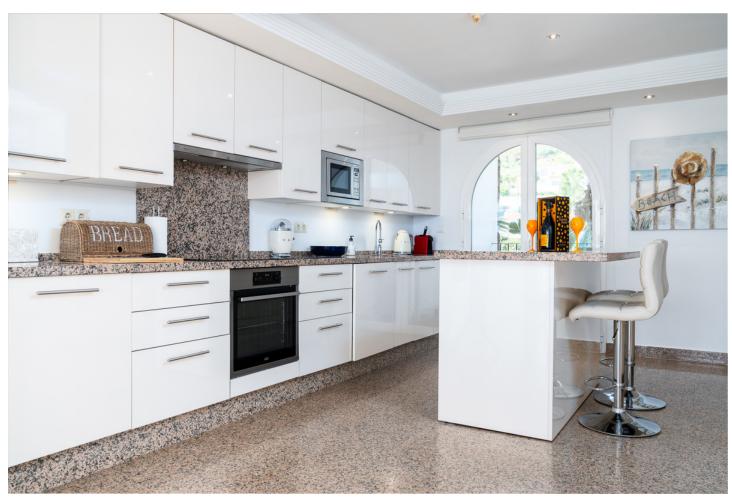

## Sales - Apartment - Estepona 899.00€

Estepona Apartment

3

2

168 m<sup>2</sup>

Welcome to this exclusive stunning 3-bedroom 2.5-bathroom duplex penthouse, perfectly South orientated on Estepona's frontline beach. This luxurious residence offers breathtaking panoramic views of the Mediterranean Sea. Upon entering, you're greeted by a luminous living area with floor-to-ceiling windows, along with marble flooring, seamlessly blending indoor and outdoor spaces. The open-plan layout encompasses a nice kitchen with Smeg kitchen appliances and a spacious dining area. Upstairs, the master suite offers breathtaking panoramic sea views with en-suite bathroom and plenty of closet space as well as a shared terrace with the second bedroom. The two additional bedrooms share a very nicely renovated bathroom. Outside, the expansive terrace offers space for a lovely seating area, sunbeds as well as a large dining table seating 6 people, perfect for enjoying the mesmerizing sea views. Residents also enjoy access to communal amenities including a pool and garden only meters away from the sea. Located just south of Estepona, this penthouse offers a luxurious coastal lifestyle with world-class amenities and cultural attractions nearby.