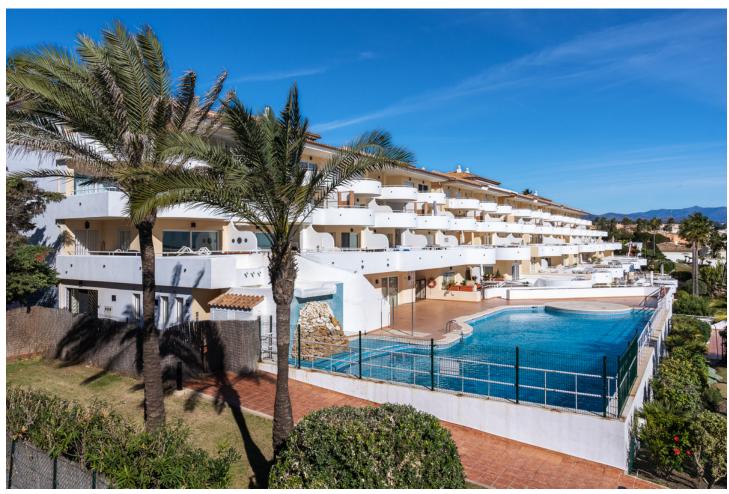

## Sales - Apartment - Estepona 899.00€

Estepona Apartment

3

2

168 m<sup>2</sup>

Welcome to this exclusive stunning 3-bedroom 2.5-bathroom duplex penthouse, perfectly South orientated on Estepona's frontline beach. This luxurious residence offers breathtaking panoramic views of the Mediterranean Sea. Upon entering, you're greeted by a luminous living area with floor-to-ceiling windows, along with marble flooring, seamlessly blending indoor and outdoor spaces. The open-plan layout encompasses a nice kitchen with Smeg kitchen appliances and a spacious dining area. Upstairs, the master suite offers breathtaking panoramic sea views with en-suite bathroom and plenty of closet space as well as a shared terrace with the second bedroom. The two additional bedrooms share a very nicely renovated bathroom. Outside, the expansive terrace offers space for a lovely seating area, sunbeds as well as a large dining table seating 6 people, perfect for enjoying the mesmerizing sea views. Residents also enjoy access to communal amenities including a pool and garden only meters away from the sea. Located just south of Estepona, this penthouse offers a luxurious coastal lifestyle with world-class amenities and cultural attractions nearby.