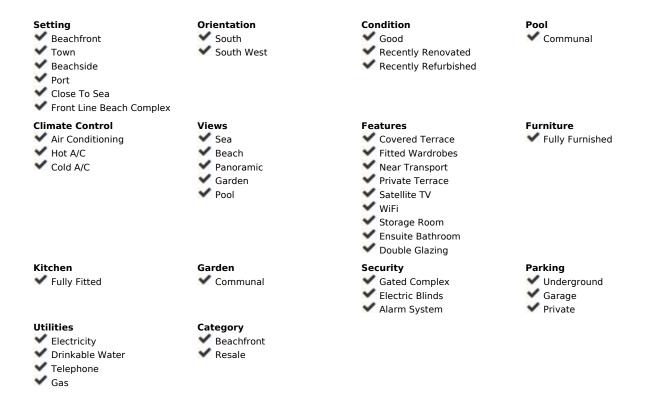

## Sales - Apartment - Estepona 899.00€

Estepona Apartment

3

2

168 m<sup>2</sup>

Welcome to this exclusive stunning 3-bedroom 2.5-bathroom duplex penthouse, perfectly South orientated on Estepona's frontline beach. This luxurious residence offers breathtaking panoramic views of the Mediterranean Sea. Upon entering, you're greeted by a luminous living area with floor-to-ceiling windows, along with marble flooring, seamlessly blending indoor and outdoor spaces. The open-plan layout encompasses a nice kitchen with Smeg kitchen appliances and a spacious dining area. Upstairs, the master suite offers breathtaking panoramic sea views with en-suite bathroom and plenty of closet space as well as a shared terrace with the second bedroom. The two additional bedrooms share a very nicely renovated bathroom. Outside, the expansive terrace offers space for a lovely seating area, sunbeds as well as a large dining table seating 6 people, perfect for enjoying the mesmerizing sea views. Residents also enjoy access to communal amenities including a pool and garden only meters away from the sea. Located just south of Estepona, this penthouse offers a luxurious coastal lifestyle with world-class amenities and cultural attractions nearby.