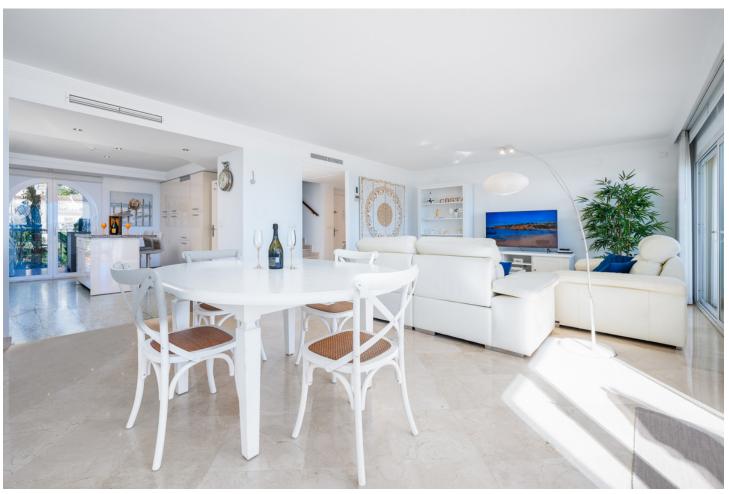

## Sales - Apartment - Estepona 899.00€

Estepona Apartment

3

2

168 m<sup>2</sup>

Welcome to this exclusive stunning 3-bedroom 2.5-bathroom duplex penthouse, perfectly South orientated on Estepona's frontline beach. This luxurious residence offers breathtaking panoramic views of the Mediterranean Sea. Upon entering, you're greeted by a luminous living area with floor-to-ceiling windows, along with marble flooring, seamlessly blending indoor and outdoor spaces. The open-plan layout encompasses a nice kitchen with Smeg kitchen appliances and a spacious dining area. Upstairs, the master suite offers breathtaking panoramic sea views with en-suite bathroom and plenty of closet space as well as a shared terrace with the second bedroom. The two additional bedrooms share a very nicely renovated bathroom. Outside, the expansive terrace offers space for a lovely seating area, sunbeds as well as a large dining table seating 6 people, perfect for enjoying the mesmerizing sea views. Residents also enjoy access to communal amenities including a pool and garden only meters away from the sea. Located just south of Estepona, this penthouse offers a luxurious coastal lifestyle with world-class amenities and cultural attractions nearby.