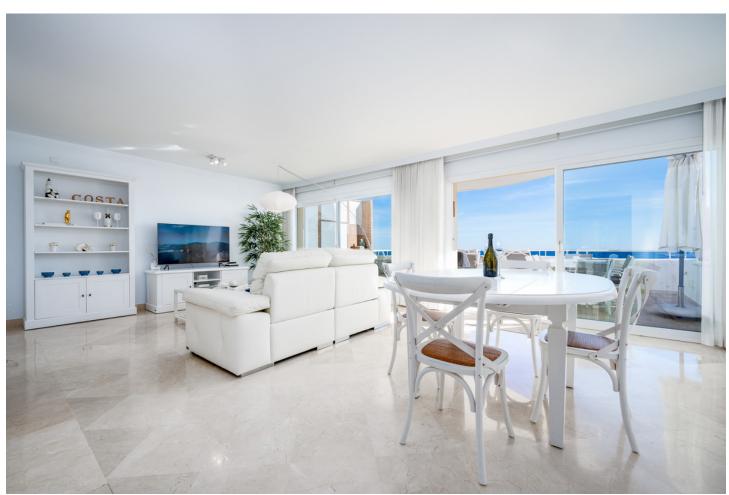

## Sales - Apartment - Estepona 899.00€

Estepona Apartment

3

2

168 m<sup>2</sup>

Welcome to this exclusive stunning 3-bedroom 2.5-bathroom duplex penthouse, perfectly South orientated on Estepona's frontline beach. This luxurious residence offers breathtaking panoramic views of the Mediterranean Sea. Upon entering, you're greeted by a luminous living area with floor-to-ceiling windows, along with marble flooring, seamlessly blending indoor and outdoor spaces. The open-plan layout encompasses a nice kitchen with Smeg kitchen appliances and a spacious dining area. Upstairs, the master suite offers breathtaking panoramic sea views with en-suite bathroom and plenty of closet space as well as a shared terrace with the second bedroom. The two additional bedrooms share a very nicely renovated bathroom. Outside, the expansive terrace offers space for a lovely seating area, sunbeds as well as a large dining table seating 6 people, perfect for enjoying the mesmerizing sea views. Residents also enjoy access to communal amenities including a pool and garden only meters away from the sea. Located just south of Estepona, this penthouse offers a luxurious coastal lifestyle with world-class amenities and cultural attractions nearby.