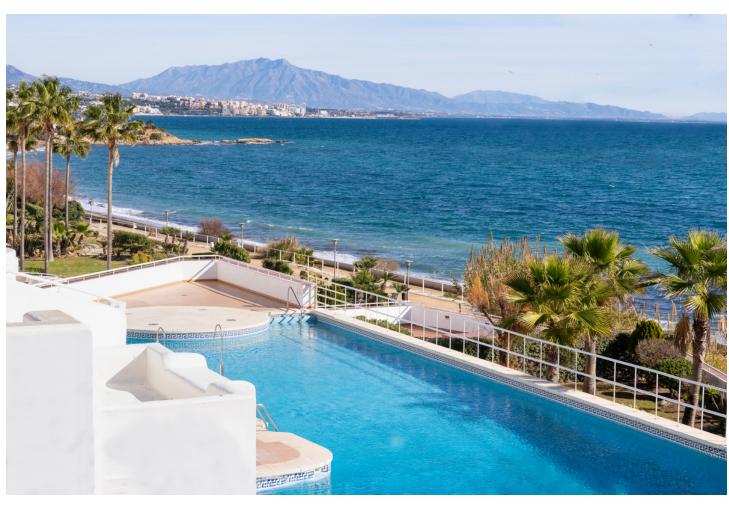

## Sales - Apartment - Estepona 899.00€

Estepona Apartment

3

2

168 m<sup>2</sup>

Welcome to this exclusive stunning 3-bedroom 2.5-bathroom duplex penthouse, perfectly South orientated on Estepona's frontline beach. This luxurious residence offers breathtaking panoramic views of the Mediterranean Sea. Upon entering, you're greeted by a luminous living area with floor-to-ceiling windows, along with marble flooring, seamlessly blending indoor and outdoor spaces. The open-plan layout encompasses a nice kitchen with Smeg kitchen appliances and a spacious dining area. Upstairs, the master suite offers breathtaking panoramic sea views with en-suite bathroom and plenty of closet space as well as a shared terrace with the second bedroom. The two additional bedrooms share a very nicely renovated bathroom. Outside, the expansive terrace offers space for a lovely seating area, sunbeds as well as a large dining table seating 6 people, perfect for enjoying the mesmerizing sea views. Residents also enjoy access to communal amenities including a pool and garden only meters away from the sea. Located just south of Estepona, this penthouse offers a luxurious coastal lifestyle with world-class amenities and cultural attractions nearby.