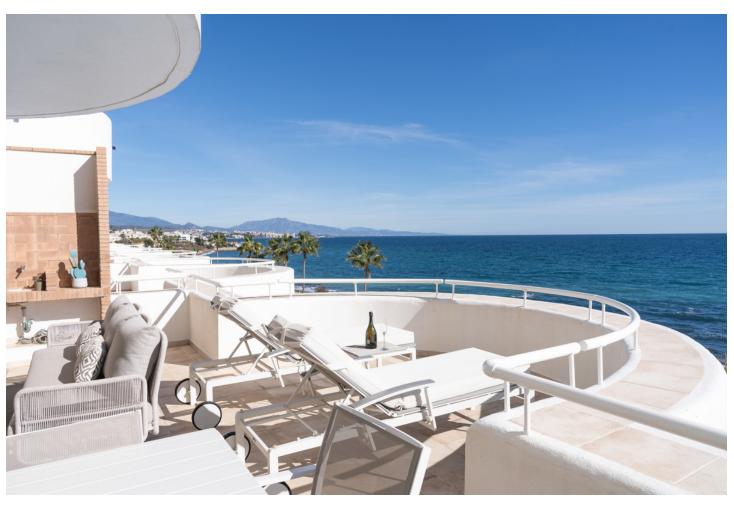

## Sales - Apartment - Estepona 899.00€

Estepona Apartment

3

2

168 m<sup>2</sup>

Welcome to this exclusive stunning 3-bedroom 2.5-bathroom duplex penthouse, perfectly South orientated on Estepona's frontline beach. This luxurious residence offers breathtaking panoramic views of the Mediterranean Sea. Upon entering, you're greeted by a luminous living area with floor-to-ceiling windows, along with marble flooring, seamlessly blending indoor and outdoor spaces. The open-plan layout encompasses a nice kitchen with Smeg kitchen appliances and a spacious dining area. Upstairs, the master suite offers breathtaking panoramic sea views with en-suite bathroom and plenty of closet space as well as a shared terrace with the second bedroom. The two additional bedrooms share a very nicely renovated bathroom. Outside, the expansive terrace offers space for a lovely seating area, sunbeds as well as a large dining table seating 6 people, perfect for enjoying the mesmerizing sea views. Residents also enjoy access to communal amenities including a pool and garden only meters away from the sea. Located just south of Estepona, this penthouse offers a luxurious coastal lifestyle with world-class amenities and cultural attractions nearby.