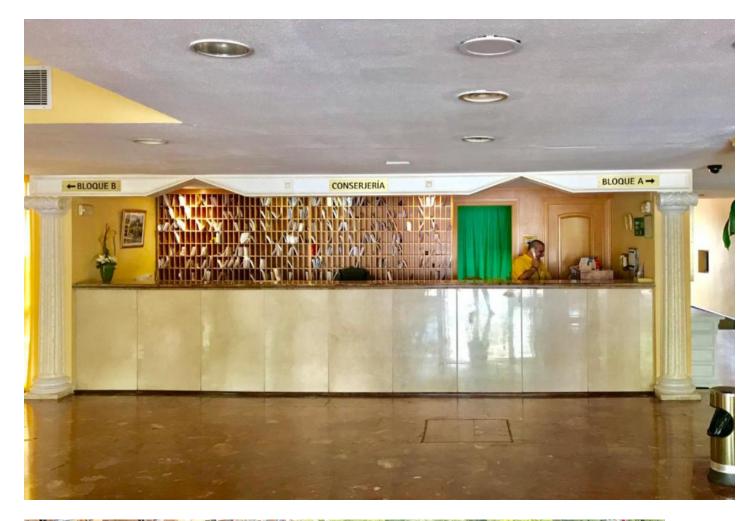

## Apartment

Community: 960 EUR / year

Investment Opportunity in Benalmádena TENANTS WITH LEASE UNTIL 12/25/2024 MAY VACATE EARLIER, BUT NO GUARANTEE (hence, the flat can be bought with tenants paying rent to the new owner until the end of their contract) Explore this apartment in the sought-after area of Parque de la Paloma in Benalmádena, located at Avenida Gamonal. This property offers potential for both investors and those looking to renovate and rent out to tourists. Key Features: Convenient Location: Situated close to shops, supermarkets, schools, bars, train stations, buses, and the beach. Potential for Investors: This apartment presents an excellent opportunity for investors seeking rental income from tourists or long-term tenants. Plus, obtaining a tourist license is easily feasible, adding to its investment appeal. 24-Hour Concierge: Benefit from round-the-clock concierge service for added security and assistance. Parking: The complex offers community parking, providing convenient parking options for residents. Terrace: Enjoy side views of the complex and the sea from the terrace. Additional Information: Building Amenities: The Hercules building offers a seasonal outdoor pool, garden, and 24-hour reception. Nearby Attractions: Explore nearby attractions such as Playa de Bil-Bil, Playa de Santa Ana, and Playa de Malapesquera. Benalmádena Marina is also within close proximity. Transportation: The apartment is conveniently located near the Teleferico de Benalmadena cable car station and is easily accessible from Malaga Airport. Local Attractions: Discover Jardín Botánico Molino de Inca, Torremuelle Salting Factory, and Playa de La Carihuela, all within a short distance from the apartment. Don't miss this opportunity! Contact us today to arrange a viewing.

Security 24 Hour Security