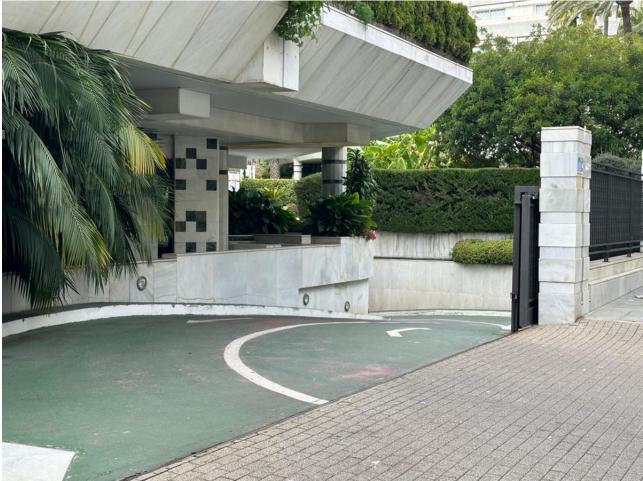

## Commercial

Community: 2,700 EUR / year

IBI: 279 EUR / year

Three parking spaces located close to Playa de la Fontanilla in Marbella. They can be purchased only together. The parking spaces are adjacent (numbers 9, 10 & 11). The strategic location provides quick and easy access to Marbella center, the beach, and the promenade, offering a comfortable and stylish lifestyle. Additionally, the building features highend amenities, including a surveillance system with cameras and access control, a 24-hour concierge, and continuous access with a remote control. The added convenience of car wash services is also available. These parking spaces not only stand out for their size but also for their luxurious surroundings and nearby amenities. Within a few minutes' walk, prestigious private schools such as the British International School and Swans International School can be found. Well-known supermarkets, such as El Corte Inglés, are conveniently located, facilitating daily shopping. For those concerned about physical well-being, the Plaza del Mar Wellness Center offers two pools, a sauna, a spa, fitness rooms, and group activities, along with a physiotherapy unit. Note: maximum height of the parking space is 1,85 m Community fees per parking: 75] / mes (225] for three) The price for three parking spaces is [53,000. AGB