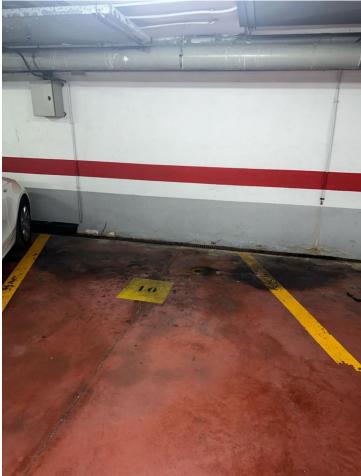

## Commercial

Community: 2,700 EUR / year

IBI: 279 EUR / year

Three parking spaces located close to Playa de la Fontanilla in Marbella. They can be purchased only together. The parking spaces are adjacent (numbers 9, 10 & 11). The strategic location provides quick and easy access to Marbella center, the beach, and the promenade, offering a comfortable and stylish lifestyle. Additionally, the building features highend amenities, including a surveillance system with cameras and access control, a 24-hour concierge, and continuous access with a remote control. The added convenience of car wash services is also available. These parking spaces not only stand out for their size but also for their luxurious surroundings and nearby amenities. Within a few minutes' walk, prestigious private schools such as the British International School and Swans International School can be found. Well-known supermarkets, such as El Corte Inglés, are conveniently located, facilitating daily shopping. For those concerned about physical well-being, the Plaza del Mar Wellness Center offers two pools, a sauna, a spa, fitness rooms, and group activities, along with a physiotherapy unit. Note: maximum height of the parking space is 1,85 m Community fees per parking: 75] / mes (225] for three) The price for three parking spaces is [53,000. AGB