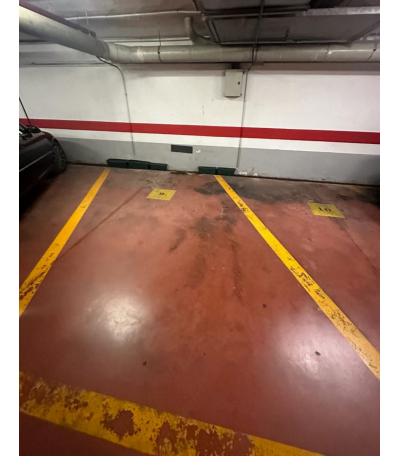

## Commercial

Community: 2,700 EUR / year

IBI: 279 EUR / year

Three parking spaces located close to Playa de la Fontanilla in Marbella. They can be purchased only together. The parking spaces are adjacent (numbers 9, 10 & 11). The strategic location provides quick and easy access to Marbella center, the beach, and the promenade, offering a comfortable and stylish lifestyle. Additionally, the building features highend amenities, including a surveillance system with cameras and access control, a 24-hour concierge, and continuous access with a remote control. The added convenience of car wash services is also available. These parking spaces not only stand out for their size but also for their luxurious surroundings and nearby amenities. Within a few minutes' walk, prestigious private schools such as the British International School and Swans International School can be found. Well-known supermarkets, such as El Corte Inglés, are conveniently located, facilitating daily shopping. For those concerned about physical well-being, the Plaza del Mar Wellness Center offers two pools, a sauna, a spa, fitness rooms, and group activities, along with a physiotherapy unit. Note: maximum height of the parking space is 1,85 m Community fees per parking: 75] / mes (225] for three) The price for three parking spaces is [53,000. AGB