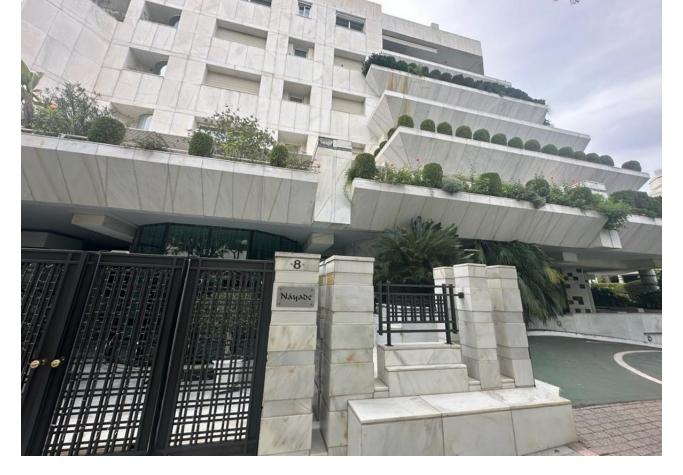

## Commercial

Community: 2,700 EUR / year

IBI: 279 EUR / year

Three parking spaces located close to Playa de la Fontanilla in Marbella. They can be purchased only together. The parking spaces are adjacent (numbers 9, 10 & 11). The strategic location provides quick and easy access to Marbella center, the beach, and the promenade, offering a comfortable and stylish lifestyle. Additionally, the building features highend amenities, including a surveillance system with cameras and access control, a 24-hour concierge, and continuous access with a remote control. The added convenience of car wash services is also available. These parking spaces not only stand out for their size but also for their luxurious surroundings and nearby amenities. Within a few minutes' walk, prestigious private schools such as the British International School and Swans International School can be found. Well-known supermarkets, such as El Corte Inglés, are conveniently located, facilitating daily shopping. For those concerned about physical well-being, the Plaza del Mar Wellness Center offers two pools, a sauna, a spa, fitness rooms, and group activities, along with a physiotherapy unit. Note: maximum height of the parking space is 1,85 m Community fees per parking: 75] / mes (225] for three) The price for three parking spaces is [53,000. AGB