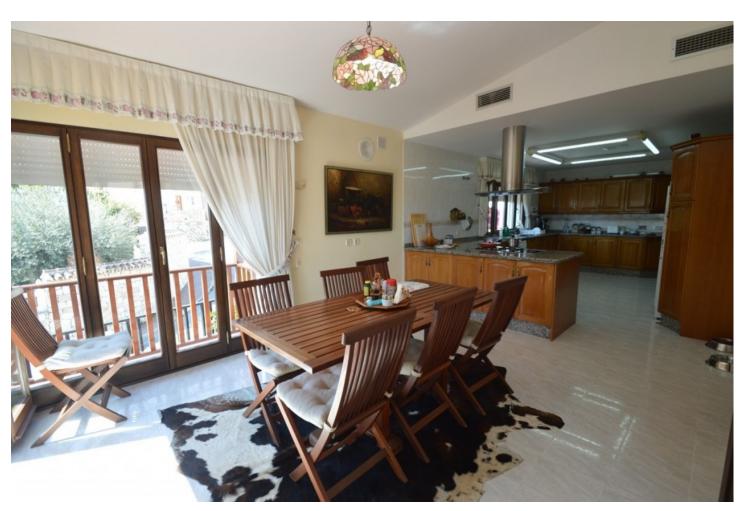

## Sales - House - Benalmadena 1.800.000€

Benalmadena House

Community: 768 EUR / year IBI: 7,420 EUR / year Rubbish: 270 EUR / year

7

9

1032 m2

3864 m2

Great Villa with sea views located in exclusive, safe and quiet urbanization "LA CAPELLANIA". It is distributed in 2 floors as follows: Main floor: Entrance hall with guest toilet and cloakroom, living room with fireplace and double height ceiling with access to large covered terrace with open sea views, elegant dining room with fireplace and access to the terrace and next to the fully fitted kitchen with dining area with access to the terrace. At this end of the Villa, we also find an office with sea views, large laundry room and pantry. At the other extreme is the accommodation area with 5 double bedrooms, all with on suite bathrooms and dressing rooms (3) or wardrobes. Very spacious master bedroom with fireplace. Lower floor with indoor and outdoor access: Zone of the stairs, spacious gallery (or entertainment area) very bright with several accesses to the porch and garden, fully equipped bar with extensive wine cellar, workshop, storage and toilet. Garage for 4 large vehicles with automatic gate. Machine room. Separate service apartment with living room, bedroom with wardrobe, bathroom and equipped kitchen, plus another separate bedroom with on suite. Exterior: Elegant entrance with automatic gate and very large car park with lovely front garden with fruit trees and sitting areas. Pool area (sunny all day) with lovely garden. Property in perfect condition with double glazing, electric shutters, alarm system, music system, air conditioning and heating controlled by zone, automatic irrigation system. Plot 3.864m2. Total built size: 1.032,84m2. Living area 947,50m2 more porches and gallery 85,34m2. Built year 1999. Distances: Carrefour, pharmacy, bars, restaurants and shops 1.8km. Benalmádena Pueblo 2.8km. La Cubana beach 2km. Malaga airport 17.6km.