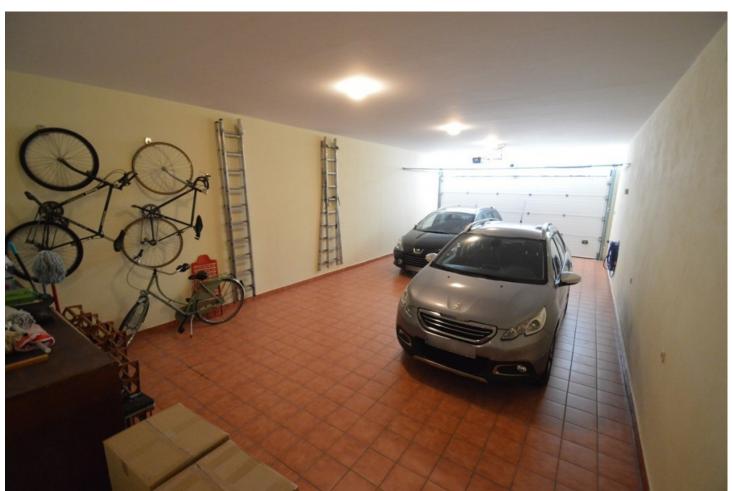

## Sales - House - Benalmadena 1.800.000€

Benalmadena House

Community: 768 EUR / year IBI: 7,420 EUR / year Rubbish: 270 EUR / year

7

9

1032 m2

3864 m2

Great Villa with sea views located in exclusive, safe and quiet urbanization "LA CAPELLANIA". It is distributed in 2 floors as follows: Main floor: Entrance hall with guest toilet and cloakroom, living room with fireplace and double height ceiling with access to large covered terrace with open sea views, elegant dining room with fireplace and access to the terrace and next to the fully fitted kitchen with dining area with access to the terrace. At this end of the Villa, we also find an office with sea views, large laundry room and pantry. At the other extreme is the accommodation area with 5 double bedrooms, all with on suite bathrooms and dressing rooms (3) or wardrobes. Very spacious master bedroom with fireplace. Lower floor with indoor and outdoor access: Zone of the stairs, spacious gallery (or entertainment area) very bright with several accesses to the porch and garden, fully equipped bar with extensive wine cellar, workshop, storage and toilet. Garage for 4 large vehicles with automatic gate. Machine room. Separate service apartment with living room, bedroom with wardrobe, bathroom and equipped kitchen, plus another separate bedroom with on suite. Exterior: Elegant entrance with automatic gate and very large car park with lovely front garden with fruit trees and sitting areas. Pool area (sunny all day) with lovely garden. Property in perfect condition with double glazing, electric shutters, alarm system, music system, air conditioning and heating controlled by zone, automatic irrigation system. Plot 3.864m2. Total built size: 1.032,84m2. Living area 947,50m2 more porches and gallery 85,34m2. Built year 1999. Distances: Carrefour, pharmacy, bars, restaurants and shops 1.8km. Benalmádena Pueblo 2.8km. La Cubana beach 2km. Malaga airport 17.6km.