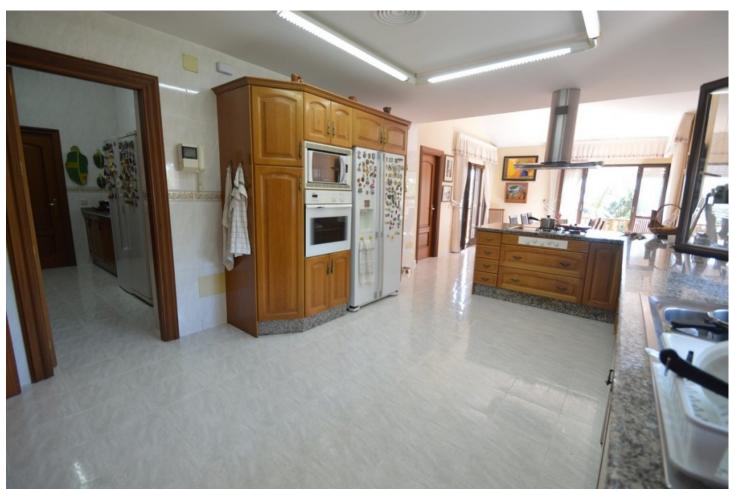

## Sales - House - Benalmadena 1.800.000€

Benalmadena House

Community: 768 EUR / year IBI: 7,420 EUR / year Rubbish: 270 EUR / year

7

9

1032 m2

3864 m2

Great Villa with sea views located in exclusive, safe and quiet urbanization "LA CAPELLANIA". It is distributed in 2 floors as follows: Main floor: Entrance hall with guest toilet and cloakroom, living room with fireplace and double height ceiling with access to large covered terrace with open sea views, elegant dining room with fireplace and access to the terrace and next to the fully fitted kitchen with dining area with access to the terrace. At this end of the Villa, we also find an office with sea views, large laundry room and pantry. At the other extreme is the accommodation area with 5 double bedrooms, all with on suite bathrooms and dressing rooms (3) or wardrobes. Very spacious master bedroom with fireplace. Lower floor with indoor and outdoor access: Zone of the stairs, spacious gallery (or entertainment area) very bright with several accesses to the porch and garden, fully equipped bar with extensive wine cellar, workshop, storage and toilet. Garage for 4 large vehicles with automatic gate. Machine room. Separate service apartment with living room, bedroom with wardrobe, bathroom and equipped kitchen, plus another separate bedroom with on suite. Exterior: Elegant entrance with automatic gate and very large car park with lovely front garden with fruit trees and sitting areas. Pool area (sunny all day) with lovely garden. Property in perfect condition with double glazing, electric shutters, alarm system, music system, air conditioning and heating controlled by zone, automatic irrigation system. Plot 3.864m2. Total built size: 1.032,84m2. Living area 947,50m2 more porches and gallery 85,34m2. Built year 1999. Distances: Carrefour, pharmacy, bars, restaurants and shops 1.8km. Benalmádena Pueblo 2.8km. La Cubana beach 2km. Malaga airport 17.6km.