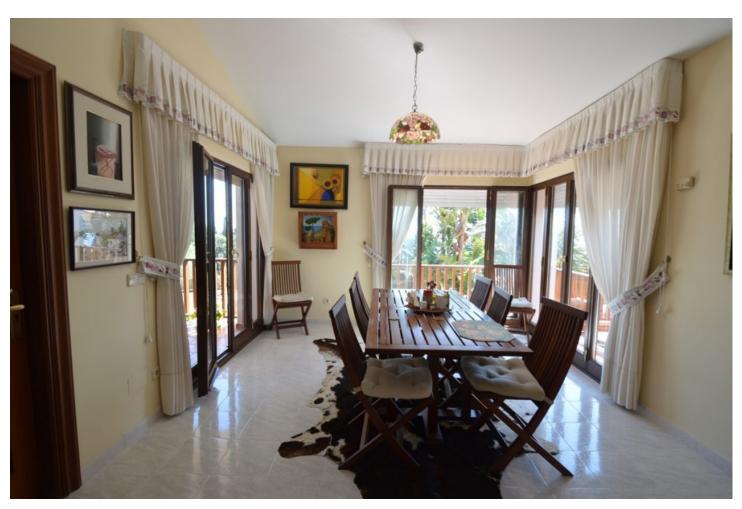

## Sales - House - Benalmadena 1.800.000€

Benalmadena House

Community: 768 EUR / year IBI: 7,420 EUR / year Rubbish: 270 EUR / year

7

9

1032 m2

3864 m2

Great Villa with sea views located in exclusive, safe and quiet urbanization "LA CAPELLANIA". It is distributed in 2 floors as follows: Main floor: Entrance hall with guest toilet and cloakroom, living room with fireplace and double height ceiling with access to large covered terrace with open sea views, elegant dining room with fireplace and access to the terrace and next to the fully fitted kitchen with dining area with access to the terrace. At this end of the Villa, we also find an office with sea views, large laundry room and pantry. At the other extreme is the accommodation area with 5 double bedrooms, all with on suite bathrooms and dressing rooms (3) or wardrobes. Very spacious master bedroom with fireplace. Lower floor with indoor and outdoor access: Zone of the stairs, spacious gallery (or entertainment area) very bright with several accesses to the porch and garden, fully equipped bar with extensive wine cellar, workshop, storage and toilet. Garage for 4 large vehicles with automatic gate. Machine room. Separate service apartment with living room, bedroom with wardrobe, bathroom and equipped kitchen, plus another separate bedroom with on suite. Exterior: Elegant entrance with automatic gate and very large car park with lovely front garden with fruit trees and sitting areas. Pool area (sunny all day) with lovely garden. Property in perfect condition with double glazing, electric shutters, alarm system, music system, air conditioning and heating controlled by zone, automatic irrigation system. Plot 3.864m2. Total built size: 1.032,84m2. Living area 947,50m2 more porches and gallery 85,34m2. Built year 1999. Distances: Carrefour, pharmacy, bars, restaurants and shops 1.8km. Benalmádena Pueblo 2.8km. La Cubana beach 2km. Malaga airport 17.6km.