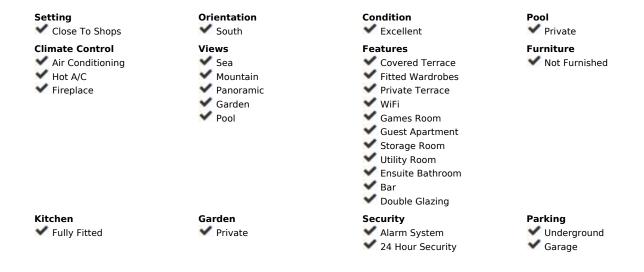

## Sales - House - Benalmadena 1.800.000€

Benalmadena House

Community: 768 EUR / year IBI: 7,420 EUR / year Rubbish: 270 EUR / year

7

9

1032 m2

3864 m2

Great Villa with sea views located in exclusive, safe and quiet urbanization "LA CAPELLANIA". It is distributed in 2 floors as follows: Main floor: Entrance hall with guest toilet and cloakroom, living room with fireplace and double height ceiling with access to large covered terrace with open sea views, elegant dining room with fireplace and access to the terrace and next to the fully fitted kitchen with dining area with access to the terrace. At this end of the Villa, we also find an office with sea views, large laundry room and pantry. At the other extreme is the accommodation area with 5 double bedrooms, all with on suite bathrooms and dressing rooms (3) or wardrobes. Very spacious master bedroom with fireplace. Lower floor with indoor and outdoor access: Zone of the stairs, spacious gallery (or entertainment area) very bright with several accesses to the porch and garden, fully equipped bar with extensive wine cellar, workshop, storage and toilet. Garage for 4 large vehicles with automatic gate. Machine room. Separate service apartment with living room, bedroom with wardrobe, bathroom and equipped kitchen, plus another separate bedroom with on suite. Exterior: Elegant entrance with automatic gate and very large car park with lovely front garden with fruit trees and sitting areas. Pool area (sunny all day) with lovely garden. Property in perfect condition with double glazing, electric shutters, alarm system, music system, air conditioning and heating controlled by zone, automatic irrigation system. Plot 3.864m2. Total built size: 1.032,84m2. Living area 947,50m2 more porches and gallery 85,34m2. Built year 1999. Distances: Carrefour, pharmacy, bars, restaurants and shops 1.8km. Benalmádena Pueblo 2.8km. La Cubana beach 2km. Malaga airport 17.6km.