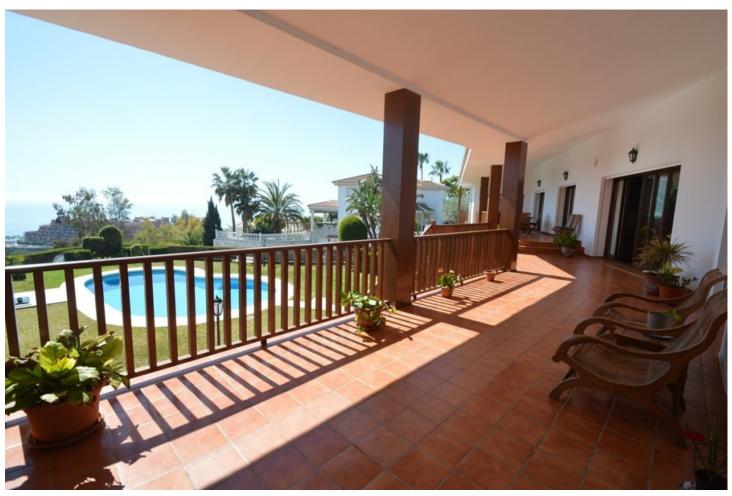

## Sales - House - Benalmadena 1.800.000€

Benalmadena House

Community: 768 EUR / year IBI: 7,420 EUR / year Rubbish: 270 EUR / year

7

9

1032 m2

3864 m2

Great Villa with sea views located in exclusive, safe and quiet urbanization "LA CAPELLANIA". It is distributed in 2 floors as follows: Main floor: Entrance hall with guest toilet and cloakroom, living room with fireplace and double height ceiling with access to large covered terrace with open sea views, elegant dining room with fireplace and access to the terrace and next to the fully fitted kitchen with dining area with access to the terrace. At this end of the Villa, we also find an office with sea views, large laundry room and pantry. At the other extreme is the accommodation area with 5 double bedrooms, all with on suite bathrooms and dressing rooms (3) or wardrobes. Very spacious master bedroom with fireplace. Lower floor with indoor and outdoor access: Zone of the stairs, spacious gallery (or entertainment area) very bright with several accesses to the porch and garden, fully equipped bar with extensive wine cellar, workshop, storage and toilet. Garage for 4 large vehicles with automatic gate. Machine room. Separate service apartment with living room, bedroom with wardrobe, bathroom and equipped kitchen, plus another separate bedroom with on suite. Exterior: Elegant entrance with automatic gate and very large car park with lovely front garden with fruit trees and sitting areas. Pool area (sunny all day) with lovely garden. Property in perfect condition with double glazing, electric shutters, alarm system, music system, air conditioning and heating controlled by zone, automatic irrigation system. Plot 3.864m2. Total built size: 1.032,84m2. Living area 947,50m2 more porches and gallery 85,34m2. Built year 1999. Distances: Carrefour, pharmacy, bars, restaurants and shops 1.8km. Benalmádena Pueblo 2.8km. La Cubana beach 2km. Malaga airport 17.6km.