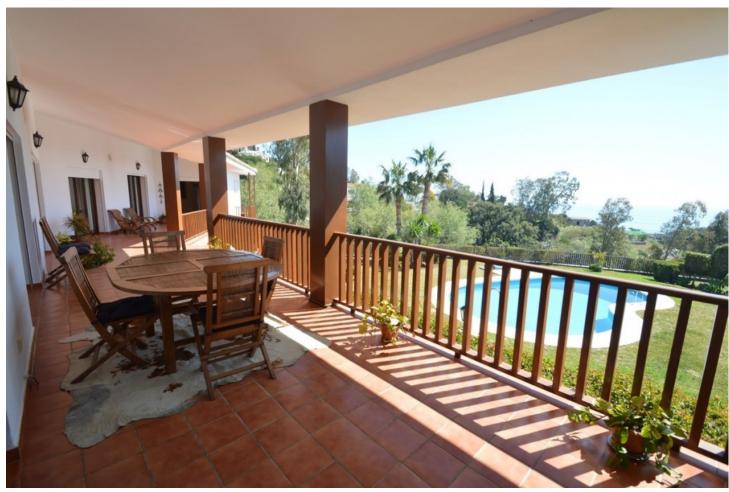

## Sales - House - Benalmadena 1.800.000€

Benalmadena House

Community: 768 EUR / year IBI: 7,420 EUR / year Rubbish: 270 EUR / year

7

9

1032 m2

3864 m2

Great Villa with sea views located in exclusive, safe and quiet urbanization "LA CAPELLANIA". It is distributed in 2 floors as follows: Main floor: Entrance hall with guest toilet and cloakroom, living room with fireplace and double height ceiling with access to large covered terrace with open sea views, elegant dining room with fireplace and access to the terrace and next to the fully fitted kitchen with dining area with access to the terrace. At this end of the Villa, we also find an office with sea views, large laundry room and pantry. At the other extreme is the accommodation area with 5 double bedrooms, all with on suite bathrooms and dressing rooms (3) or wardrobes. Very spacious master bedroom with fireplace. Lower floor with indoor and outdoor access: Zone of the stairs, spacious gallery (or entertainment area) very bright with several accesses to the porch and garden, fully equipped bar with extensive wine cellar, workshop, storage and toilet. Garage for 4 large vehicles with automatic gate. Machine room. Separate service apartment with living room, bedroom with wardrobe, bathroom and equipped kitchen, plus another separate bedroom with on suite. Exterior: Elegant entrance with automatic gate and very large car park with lovely front garden with fruit trees and sitting areas. Pool area (sunny all day) with lovely garden. Property in perfect condition with double glazing, electric shutters, alarm system, music system, air conditioning and heating controlled by zone, automatic irrigation system. Plot 3.864m2. Total built size: 1.032,84m2. Living area 947,50m2 more porches and gallery 85,34m2. Built year 1999. Distances: Carrefour, pharmacy, bars, restaurants and shops 1.8km. Benalmádena Pueblo 2.8km. La Cubana beach 2km. Malaga airport 17.6km.