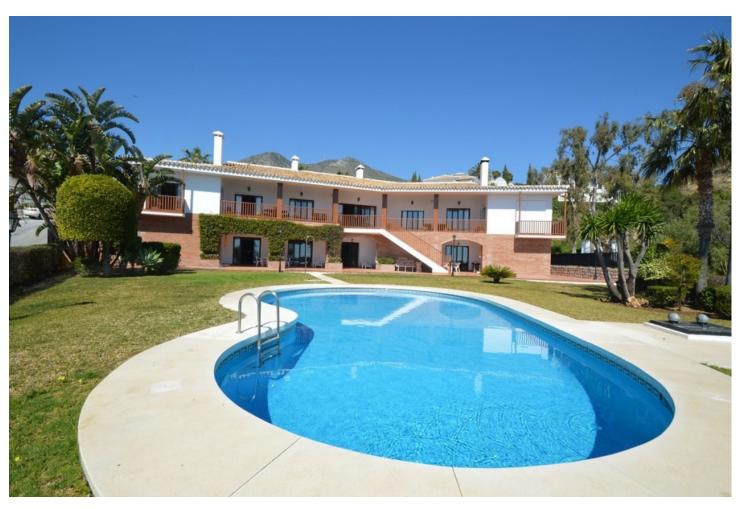

## Sales - House - Benalmadena 1.800.000€

Benalmadena House

Community: 768 EUR / year IBI: 7,420 EUR / year Rubbish: 270 EUR / year

7

9

1032 m2

3864 m2

Great Villa with sea views located in exclusive, safe and quiet urbanization "LA CAPELLANIA". It is distributed in 2 floors as follows: Main floor: Entrance hall with guest toilet and cloakroom, living room with fireplace and double height ceiling with access to large covered terrace with open sea views, elegant dining room with fireplace and access to the terrace and next to the fully fitted kitchen with dining area with access to the terrace. At this end of the Villa, we also find an office with sea views, large laundry room and pantry. At the other extreme is the accommodation area with 5 double bedrooms, all with on suite bathrooms and dressing rooms (3) or wardrobes. Very spacious master bedroom with fireplace. Lower floor with indoor and outdoor access: Zone of the stairs, spacious gallery (or entertainment area) very bright with several accesses to the porch and garden, fully equipped bar with extensive wine cellar, workshop, storage and toilet. Garage for 4 large vehicles with automatic gate. Machine room. Separate service apartment with living room, bedroom with wardrobe, bathroom and equipped kitchen, plus another separate bedroom with on suite. Exterior: Elegant entrance with automatic gate and very large car park with lovely front garden with fruit trees and sitting areas. Pool area (sunny all day) with lovely garden. Property in perfect condition with double glazing, electric shutters, alarm system, music system, air conditioning and heating controlled by zone, automatic irrigation system. Plot 3.864m2. Total built size: 1.032,84m2. Living area 947,50m2 more porches and gallery 85,34m2. Built year 1999. Distances: Carrefour, pharmacy, bars, restaurants and shops 1.8km. Benalmádena Pueblo 2.8km. La Cubana beach 2km. Malaga airport 17.6km.