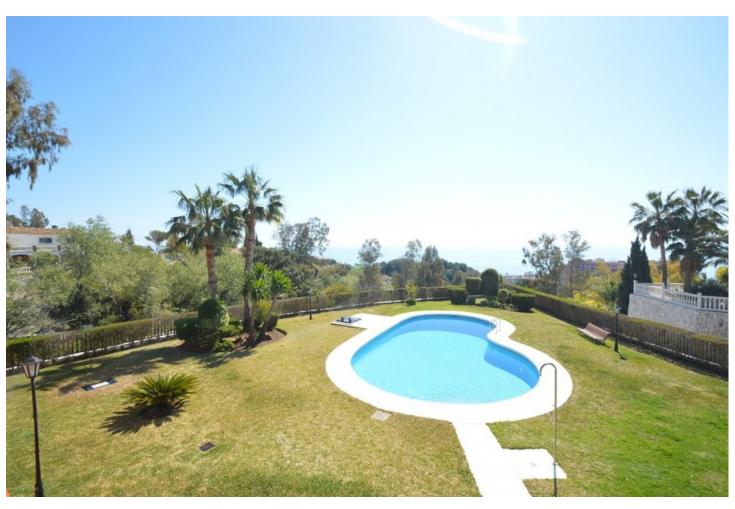

## Sales - House - Benalmadena 1.800.000€

Benalmadena House

Community: 768 EUR / year IBI: 7,420 EUR / year Rubbish: 270 EUR / year

7

9

1032 m2

3864 m2

Great Villa with sea views located in exclusive, safe and quiet urbanization "LA CAPELLANIA". It is distributed in 2 floors as follows: Main floor: Entrance hall with guest toilet and cloakroom, living room with fireplace and double height ceiling with access to large covered terrace with open sea views, elegant dining room with fireplace and access to the terrace and next to the fully fitted kitchen with dining area with access to the terrace. At this end of the Villa, we also find an office with sea views, large laundry room and pantry. At the other extreme is the accommodation area with 5 double bedrooms, all with on suite bathrooms and dressing rooms (3) or wardrobes. Very spacious master bedroom with fireplace. Lower floor with indoor and outdoor access: Zone of the stairs, spacious gallery (or entertainment area) very bright with several accesses to the porch and garden, fully equipped bar with extensive wine cellar, workshop, storage and toilet. Garage for 4 large vehicles with automatic gate. Machine room. Separate service apartment with living room, bedroom with wardrobe, bathroom and equipped kitchen, plus another separate bedroom with on suite. Exterior: Elegant entrance with automatic gate and very large car park with lovely front garden with fruit trees and sitting areas. Pool area (sunny all day) with lovely garden. Property in perfect condition with double glazing, electric shutters, alarm system, music system, air conditioning and heating controlled by zone, automatic irrigation system. Plot 3.864m2. Total built size: 1.032,84m2. Living area 947,50m2 more porches and gallery 85,34m2. Built year 1999. Distances: Carrefour, pharmacy, bars, restaurants and shops 1.8km. Benalmádena Pueblo 2.8km. La Cubana beach 2km. Malaga airport 17.6km.