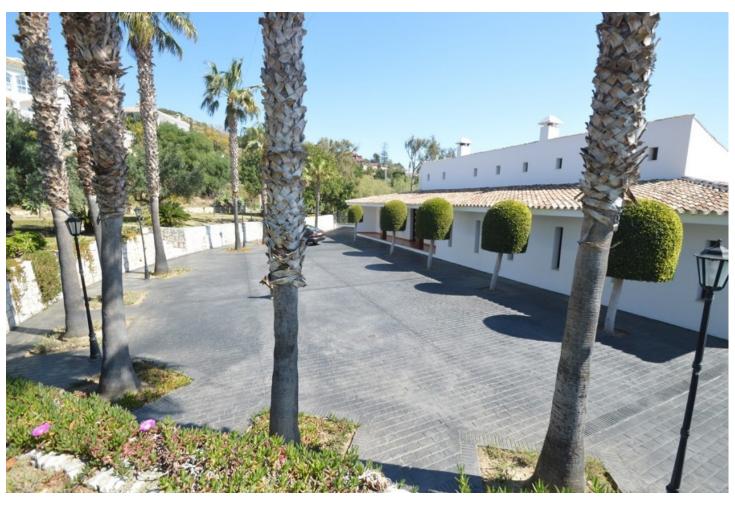

## Sales - House - Benalmadena 1.800.000€

Benalmadena House

Community: 768 EUR / year IBI: 7,420 EUR / year Rubbish: 270 EUR / year

7

9

1032 m2

3864 m2

Great Villa with sea views located in exclusive, safe and quiet urbanization "LA CAPELLANIA". It is distributed in 2 floors as follows: Main floor: Entrance hall with guest toilet and cloakroom, living room with fireplace and double height ceiling with access to large covered terrace with open sea views, elegant dining room with fireplace and access to the terrace and next to the fully fitted kitchen with dining area with access to the terrace. At this end of the Villa, we also find an office with sea views, large laundry room and pantry. At the other extreme is the accommodation area with 5 double bedrooms, all with on suite bathrooms and dressing rooms (3) or wardrobes. Very spacious master bedroom with fireplace. Lower floor with indoor and outdoor access: Zone of the stairs, spacious gallery (or entertainment area) very bright with several accesses to the porch and garden, fully equipped bar with extensive wine cellar, workshop, storage and toilet. Garage for 4 large vehicles with automatic gate. Machine room. Separate service apartment with living room, bedroom with wardrobe, bathroom and equipped kitchen, plus another separate bedroom with on suite. Exterior: Elegant entrance with automatic gate and very large car park with lovely front garden with fruit trees and sitting areas. Pool area (sunny all day) with lovely garden. Property in perfect condition with double glazing, electric shutters, alarm system, music system, air conditioning and heating controlled by zone, automatic irrigation system. Plot 3.864m2. Total built size: 1.032,84m2. Living area 947,50m2 more porches and gallery 85,34m2. Built year 1999. Distances: Carrefour, pharmacy, bars, restaurants and shops 1.8km. Benalmádena Pueblo 2.8km. La Cubana beach 2km. Malaga airport 17.6km.