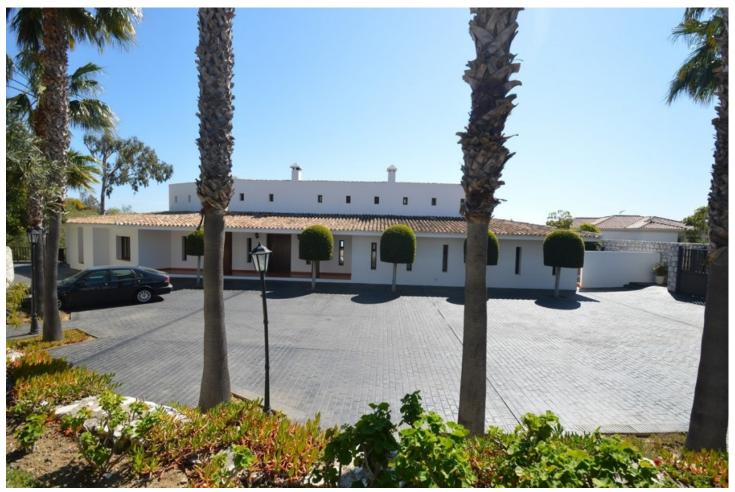

## Sales - House - Benalmadena 1.800.000€

Benalmadena House

Community: 768 EUR / year IBI: 7,420 EUR / year Rubbish: 270 EUR / year

7

9

1032 m2

3864 m2

Great Villa with sea views located in exclusive, safe and quiet urbanization "LA CAPELLANIA". It is distributed in 2 floors as follows: Main floor: Entrance hall with guest toilet and cloakroom, living room with fireplace and double height ceiling with access to large covered terrace with open sea views, elegant dining room with fireplace and access to the terrace and next to the fully fitted kitchen with dining area with access to the terrace. At this end of the Villa, we also find an office with sea views, large laundry room and pantry. At the other extreme is the accommodation area with 5 double bedrooms, all with on suite bathrooms and dressing rooms (3) or wardrobes. Very spacious master bedroom with fireplace. Lower floor with indoor and outdoor access: Zone of the stairs, spacious gallery (or entertainment area) very bright with several accesses to the porch and garden, fully equipped bar with extensive wine cellar, workshop, storage and toilet. Garage for 4 large vehicles with automatic gate. Machine room. Separate service apartment with living room, bedroom with wardrobe, bathroom and equipped kitchen, plus another separate bedroom with on suite. Exterior: Elegant entrance with automatic gate and very large car park with lovely front garden with fruit trees and sitting areas. Pool area (sunny all day) with lovely garden. Property in perfect condition with double glazing, electric shutters, alarm system, music system, air conditioning and heating controlled by zone, automatic irrigation system. Plot 3.864m2. Total built size: 1.032,84m2. Living area 947,50m2 more porches and gallery 85,34m2. Built year 1999. Distances: Carrefour, pharmacy, bars, restaurants and shops 1.8km. Benalmádena Pueblo 2.8km. La Cubana beach 2km. Malaga airport 17.6km.