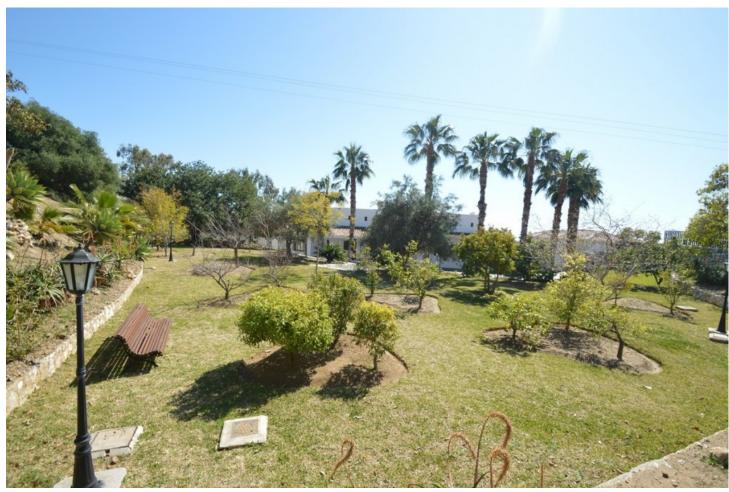

## Sales - House - Benalmadena 1.800.000€

Benalmadena House

Community: 768 EUR / year IBI: 7,420 EUR / year Rubbish: 270 EUR / year

7

9

1032 m2

3864 m2

Great Villa with sea views located in exclusive, safe and quiet urbanization "LA CAPELLANIA". It is distributed in 2 floors as follows: Main floor: Entrance hall with guest toilet and cloakroom, living room with fireplace and double height ceiling with access to large covered terrace with open sea views, elegant dining room with fireplace and access to the terrace and next to the fully fitted kitchen with dining area with access to the terrace. At this end of the Villa, we also find an office with sea views, large laundry room and pantry. At the other extreme is the accommodation area with 5 double bedrooms, all with on suite bathrooms and dressing rooms (3) or wardrobes. Very spacious master bedroom with fireplace. Lower floor with indoor and outdoor access: Zone of the stairs, spacious gallery (or entertainment area) very bright with several accesses to the porch and garden, fully equipped bar with extensive wine cellar, workshop, storage and toilet. Garage for 4 large vehicles with automatic gate. Machine room. Separate service apartment with living room, bedroom with wardrobe, bathroom and equipped kitchen, plus another separate bedroom with on suite. Exterior: Elegant entrance with automatic gate and very large car park with lovely front garden with fruit trees and sitting areas. Pool area (sunny all day) with lovely garden. Property in perfect condition with double glazing, electric shutters, alarm system, music system, air conditioning and heating controlled by zone, automatic irrigation system. Plot 3.864m2. Total built size: 1.032,84m2. Living area 947,50m2 more porches and gallery 85,34m2. Built year 1999. Distances: Carrefour, pharmacy, bars, restaurants and shops 1.8km. Benalmádena Pueblo 2.8km. La Cubana beach 2km. Malaga airport 17.6km.