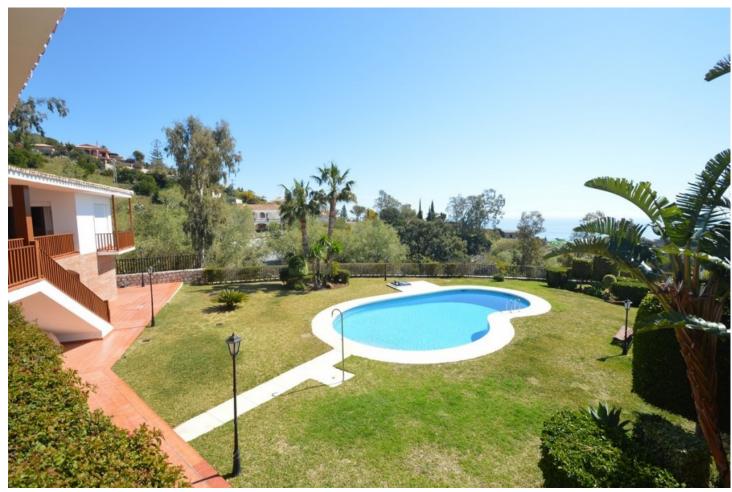

## Sales - House - Benalmadena 1.800.000€

Benalmadena House

Community: 768 EUR / year IBI: 7,420 EUR / year Rubbish: 270 EUR / year

7

9

1032 m2

3864 m2

Great Villa with sea views located in exclusive, safe and quiet urbanization "LA CAPELLANIA". It is distributed in 2 floors as follows: Main floor: Entrance hall with guest toilet and cloakroom, living room with fireplace and double height ceiling with access to large covered terrace with open sea views, elegant dining room with fireplace and access to the terrace and next to the fully fitted kitchen with dining area with access to the terrace. At this end of the Villa, we also find an office with sea views, large laundry room and pantry. At the other extreme is the accommodation area with 5 double bedrooms, all with on suite bathrooms and dressing rooms (3) or wardrobes. Very spacious master bedroom with fireplace. Lower floor with indoor and outdoor access: Zone of the stairs, spacious gallery (or entertainment area) very bright with several accesses to the porch and garden, fully equipped bar with extensive wine cellar, workshop, storage and toilet. Garage for 4 large vehicles with automatic gate. Machine room. Separate service apartment with living room, bedroom with wardrobe, bathroom and equipped kitchen, plus another separate bedroom with on suite. Exterior: Elegant entrance with automatic gate and very large car park with lovely front garden with fruit trees and sitting areas. Pool area (sunny all day) with lovely garden. Property in perfect condition with double glazing, electric shutters, alarm system, music system, air conditioning and heating controlled by zone, automatic irrigation system. Plot 3.864m2. Total built size: 1.032,84m2. Living area 947,50m2 more porches and gallery 85,34m2. Built year 1999. Distances: Carrefour, pharmacy, bars, restaurants and shops 1.8km. Benalmádena Pueblo 2.8km. La Cubana beach 2km. Malaga airport 17.6km.