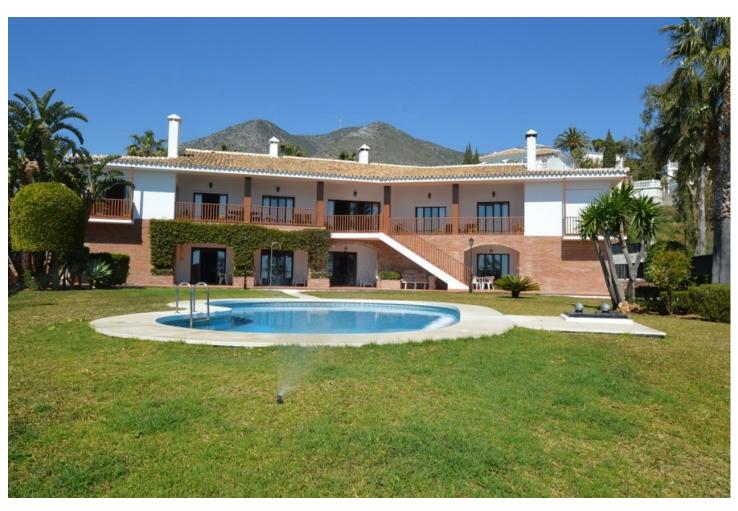

## Sales - House - Benalmadena 1.800.000€

Benalmadena House

Community: 768 EUR / year IBI: 7,420 EUR / year Rubbish: 270 EUR / year

7

9

1032 m2

3864 m2

Great Villa with sea views located in exclusive, safe and quiet urbanization "LA CAPELLANIA". It is distributed in 2 floors as follows: Main floor: Entrance hall with guest toilet and cloakroom, living room with fireplace and double height ceiling with access to large covered terrace with open sea views, elegant dining room with fireplace and access to the terrace and next to the fully fitted kitchen with dining area with access to the terrace. At this end of the Villa, we also find an office with sea views, large laundry room and pantry. At the other extreme is the accommodation area with 5 double bedrooms, all with on suite bathrooms and dressing rooms (3) or wardrobes. Very spacious master bedroom with fireplace. Lower floor with indoor and outdoor access: Zone of the stairs, spacious gallery (or entertainment area) very bright with several accesses to the porch and garden, fully equipped bar with extensive wine cellar, workshop, storage and toilet. Garage for 4 large vehicles with automatic gate. Machine room. Separate service apartment with living room, bedroom with wardrobe, bathroom and equipped kitchen, plus another separate bedroom with on suite. Exterior: Elegant entrance with automatic gate and very large car park with lovely front garden with fruit trees and sitting areas. Pool area (sunny all day) with lovely garden. Property in perfect condition with double glazing, electric shutters, alarm system, music system, air conditioning and heating controlled by zone, automatic irrigation system. Plot 3.864m2. Total built size: 1.032,84m2. Living area 947,50m2 more porches and gallery 85,34m2. Built year 1999. Distances: Carrefour, pharmacy, bars, restaurants and shops 1.8km. Benalmádena Pueblo 2.8km. La Cubana beach 2km. Malaga airport 17.6km.