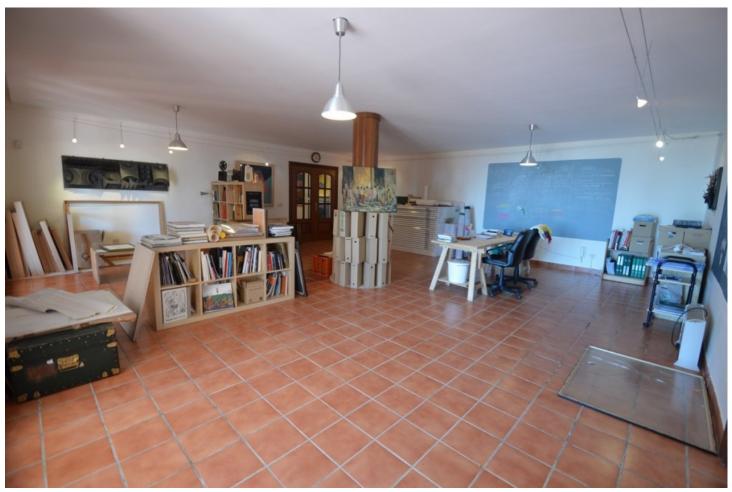

## Sales - House - Benalmadena 1.800.000€

Benalmadena House

Community: 768 EUR / year IBI: 7,420 EUR / year Rubbish: 270 EUR / year

7

9

1032 m2

3864 m2

Great Villa with sea views located in exclusive, safe and quiet urbanization "LA CAPELLANIA". It is distributed in 2 floors as follows: Main floor: Entrance hall with guest toilet and cloakroom, living room with fireplace and double height ceiling with access to large covered terrace with open sea views, elegant dining room with fireplace and access to the terrace and next to the fully fitted kitchen with dining area with access to the terrace. At this end of the Villa, we also find an office with sea views, large laundry room and pantry. At the other extreme is the accommodation area with 5 double bedrooms, all with on suite bathrooms and dressing rooms (3) or wardrobes. Very spacious master bedroom with fireplace. Lower floor with indoor and outdoor access: Zone of the stairs, spacious gallery (or entertainment area) very bright with several accesses to the porch and garden, fully equipped bar with extensive wine cellar, workshop, storage and toilet. Garage for 4 large vehicles with automatic gate. Machine room. Separate service apartment with living room, bedroom with wardrobe, bathroom and equipped kitchen, plus another separate bedroom with on suite. Exterior: Elegant entrance with automatic gate and very large car park with lovely front garden with fruit trees and sitting areas. Pool area (sunny all day) with lovely garden. Property in perfect condition with double glazing, electric shutters, alarm system, music system, air conditioning and heating controlled by zone, automatic irrigation system. Plot 3.864m2. Total built size: 1.032,84m2. Living area 947,50m2 more porches and gallery 85,34m2. Built year 1999. Distances: Carrefour, pharmacy, bars, restaurants and shops 1.8km. Benalmádena Pueblo 2.8km. La Cubana beach 2km. Malaga airport 17.6km.