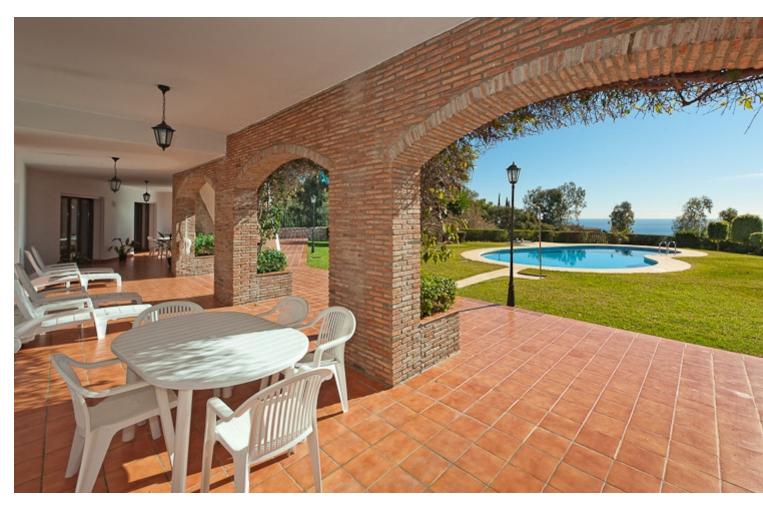

## Sales - House - Benalmadena 1.800.000€

Benalmadena House

Community: 768 EUR / year IBI: 7,420 EUR / year Rubbish: 270 EUR / year

7

9

1032 m2

3864 m2

Great Villa with sea views located in exclusive, safe and quiet urbanization "LA CAPELLANIA". It is distributed in 2 floors as follows: Main floor: Entrance hall with guest toilet and cloakroom, living room with fireplace and double height ceiling with access to large covered terrace with open sea views, elegant dining room with fireplace and access to the terrace and next to the fully fitted kitchen with dining area with access to the terrace. At this end of the Villa, we also find an office with sea views, large laundry room and pantry. At the other extreme is the accommodation area with 5 double bedrooms, all with on suite bathrooms and dressing rooms (3) or wardrobes. Very spacious master bedroom with fireplace. Lower floor with indoor and outdoor access: Zone of the stairs, spacious gallery (or entertainment area) very bright with several accesses to the porch and garden, fully equipped bar with extensive wine cellar, workshop, storage and toilet. Garage for 4 large vehicles with automatic gate. Machine room. Separate service apartment with living room, bedroom with wardrobe, bathroom and equipped kitchen, plus another separate bedroom with on suite. Exterior: Elegant entrance with automatic gate and very large car park with lovely front garden with fruit trees and sitting areas. Pool area (sunny all day) with lovely garden. Property in perfect condition with double glazing, electric shutters, alarm system, music system, air conditioning and heating controlled by zone, automatic irrigation system. Plot 3.864m2. Total built size: 1.032,84m2. Living area 947,50m2 more porches and gallery 85,34m2. Built year 1999. Distances: Carrefour, pharmacy, bars, restaurants and shops 1.8km. Benalmádena Pueblo 2.8km. La Cubana beach 2km. Malaga airport 17.6km.