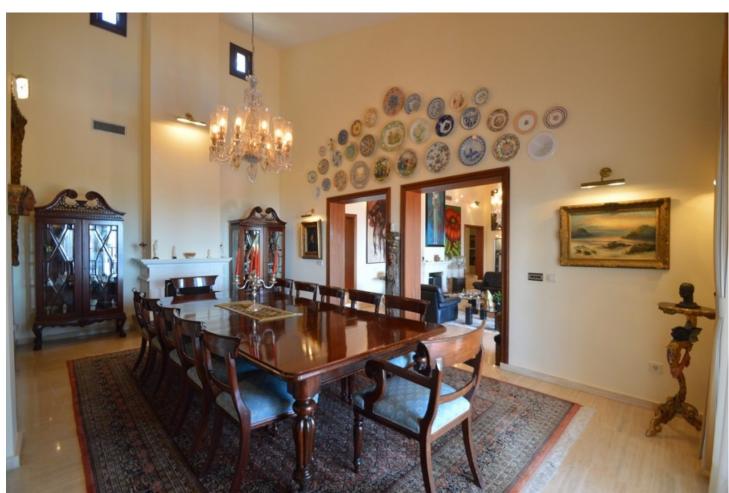

## Sales - House - Benalmadena 1.800.000€

Benalmadena House

Community: 768 EUR / year IBI: 7,420 EUR / year Rubbish: 270 EUR / year

7

9

1032 m2

3864 m2

Great Villa with sea views located in exclusive, safe and quiet urbanization "LA CAPELLANIA". It is distributed in 2 floors as follows: Main floor: Entrance hall with guest toilet and cloakroom, living room with fireplace and double height ceiling with access to large covered terrace with open sea views, elegant dining room with fireplace and access to the terrace and next to the fully fitted kitchen with dining area with access to the terrace. At this end of the Villa, we also find an office with sea views, large laundry room and pantry. At the other extreme is the accommodation area with 5 double bedrooms, all with on suite bathrooms and dressing rooms (3) or wardrobes. Very spacious master bedroom with fireplace. Lower floor with indoor and outdoor access: Zone of the stairs, spacious gallery (or entertainment area) very bright with several accesses to the porch and garden, fully equipped bar with extensive wine cellar, workshop, storage and toilet. Garage for 4 large vehicles with automatic gate. Machine room. Separate service apartment with living room, bedroom with wardrobe, bathroom and equipped kitchen, plus another separate bedroom with on suite. Exterior: Elegant entrance with automatic gate and very large car park with lovely front garden with fruit trees and sitting areas. Pool area (sunny all day) with lovely garden. Property in perfect condition with double glazing, electric shutters, alarm system, music system, air conditioning and heating controlled by zone, automatic irrigation system. Plot 3.864m2. Total built size: 1.032,84m2. Living area 947,50m2 more porches and gallery 85,34m2. Built year 1999. Distances: Carrefour, pharmacy, bars, restaurants and shops 1.8km. Benalmádena Pueblo 2.8km. La Cubana beach 2km. Malaga airport 17.6km.