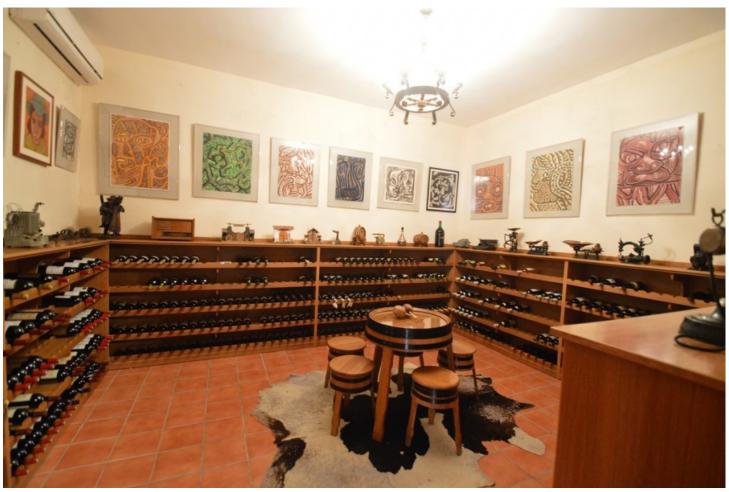

## Sales - House - Benalmadena 1.800.000€

Benalmadena House

Community: 768 EUR / year IBI: 7,420 EUR / year Rubbish: 270 EUR / year

7

9

1032 m2

3864 m2

Great Villa with sea views located in exclusive, safe and quiet urbanization "LA CAPELLANIA". It is distributed in 2 floors as follows: Main floor: Entrance hall with guest toilet and cloakroom, living room with fireplace and double height ceiling with access to large covered terrace with open sea views, elegant dining room with fireplace and access to the terrace and next to the fully fitted kitchen with dining area with access to the terrace. At this end of the Villa, we also find an office with sea views, large laundry room and pantry. At the other extreme is the accommodation area with 5 double bedrooms, all with on suite bathrooms and dressing rooms (3) or wardrobes. Very spacious master bedroom with fireplace. Lower floor with indoor and outdoor access: Zone of the stairs, spacious gallery (or entertainment area) very bright with several accesses to the porch and garden, fully equipped bar with extensive wine cellar, workshop, storage and toilet. Garage for 4 large vehicles with automatic gate. Machine room. Separate service apartment with living room, bedroom with wardrobe, bathroom and equipped kitchen, plus another separate bedroom with on suite. Exterior: Elegant entrance with automatic gate and very large car park with lovely front garden with fruit trees and sitting areas. Pool area (sunny all day) with lovely garden. Property in perfect condition with double glazing, electric shutters, alarm system, music system, air conditioning and heating controlled by zone, automatic irrigation system. Plot 3.864m2. Total built size: 1.032,84m2. Living area 947,50m2 more porches and gallery 85,34m2. Built year 1999. Distances: Carrefour, pharmacy, bars, restaurants and shops 1.8km. Benalmádena Pueblo 2.8km. La Cubana beach 2km. Malaga airport 17.6km.