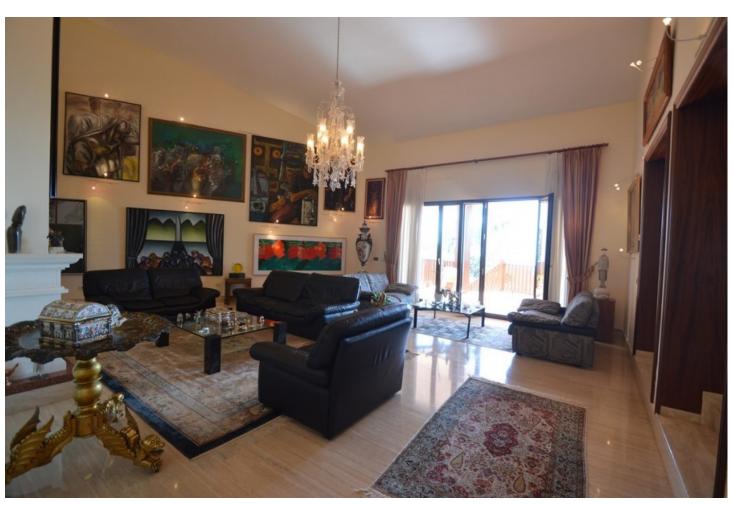

## Sales - House - Benalmadena 1.800.000€

Benalmadena House

Community: 768 EUR / year IBI: 7,420 EUR / year Rubbish: 270 EUR / year

7

9

1032 m2

3864 m2

Great Villa with sea views located in exclusive, safe and quiet urbanization "LA CAPELLANIA". It is distributed in 2 floors as follows: Main floor: Entrance hall with guest toilet and cloakroom, living room with fireplace and double height ceiling with access to large covered terrace with open sea views, elegant dining room with fireplace and access to the terrace and next to the fully fitted kitchen with dining area with access to the terrace. At this end of the Villa, we also find an office with sea views, large laundry room and pantry. At the other extreme is the accommodation area with 5 double bedrooms, all with on suite bathrooms and dressing rooms (3) or wardrobes. Very spacious master bedroom with fireplace. Lower floor with indoor and outdoor access: Zone of the stairs, spacious gallery (or entertainment area) very bright with several accesses to the porch and garden, fully equipped bar with extensive wine cellar, workshop, storage and toilet. Garage for 4 large vehicles with automatic gate. Machine room. Separate service apartment with living room, bedroom with wardrobe, bathroom and equipped kitchen, plus another separate bedroom with on suite. Exterior: Elegant entrance with automatic gate and very large car park with lovely front garden with fruit trees and sitting areas. Pool area (sunny all day) with lovely garden. Property in perfect condition with double glazing, electric shutters, alarm system, music system, air conditioning and heating controlled by zone, automatic irrigation system. Plot 3.864m2. Total built size: 1.032,84m2. Living area 947,50m2 more porches and gallery 85,34m2. Built year 1999. Distances: Carrefour, pharmacy, bars, restaurants and shops 1.8km. Benalmádena Pueblo 2.8km. La Cubana beach 2km. Malaga airport 17.6km.