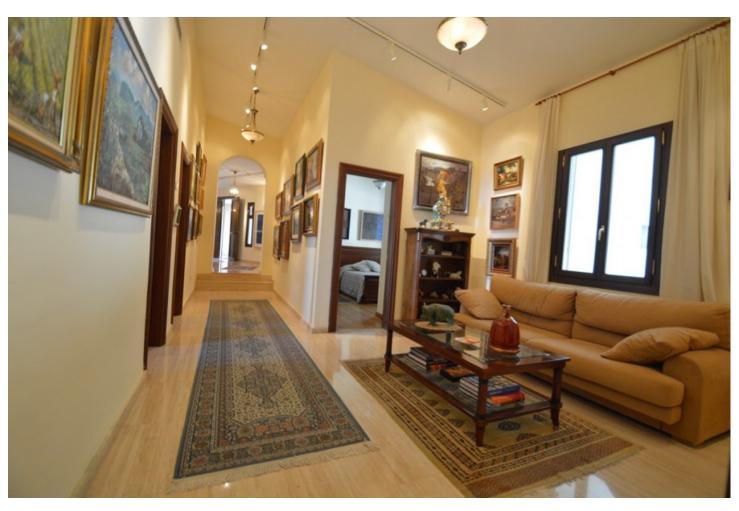

## Sales - House - Benalmadena 1.800.000€

Benalmadena House

Community: 768 EUR / year IBI: 7,420 EUR / year Rubbish: 270 EUR / year

7

9

1032 m2

3864 m2

Great Villa with sea views located in exclusive, safe and quiet urbanization "LA CAPELLANIA". It is distributed in 2 floors as follows: Main floor: Entrance hall with guest toilet and cloakroom, living room with fireplace and double height ceiling with access to large covered terrace with open sea views, elegant dining room with fireplace and access to the terrace and next to the fully fitted kitchen with dining area with access to the terrace. At this end of the Villa, we also find an office with sea views, large laundry room and pantry. At the other extreme is the accommodation area with 5 double bedrooms, all with on suite bathrooms and dressing rooms (3) or wardrobes. Very spacious master bedroom with fireplace. Lower floor with indoor and outdoor access: Zone of the stairs, spacious gallery (or entertainment area) very bright with several accesses to the porch and garden, fully equipped bar with extensive wine cellar, workshop, storage and toilet. Garage for 4 large vehicles with automatic gate. Machine room. Separate service apartment with living room, bedroom with wardrobe, bathroom and equipped kitchen, plus another separate bedroom with on suite. Exterior: Elegant entrance with automatic gate and very large car park with lovely front garden with fruit trees and sitting areas. Pool area (sunny all day) with lovely garden. Property in perfect condition with double glazing, electric shutters, alarm system, music system, air conditioning and heating controlled by zone, automatic irrigation system. Plot 3.864m2. Total built size: 1.032,84m2. Living area 947,50m2 more porches and gallery 85,34m2. Built year 1999. Distances: Carrefour, pharmacy, bars, restaurants and shops 1.8km. Benalmádena Pueblo 2.8km. La Cubana beach 2km. Malaga airport 17.6km.