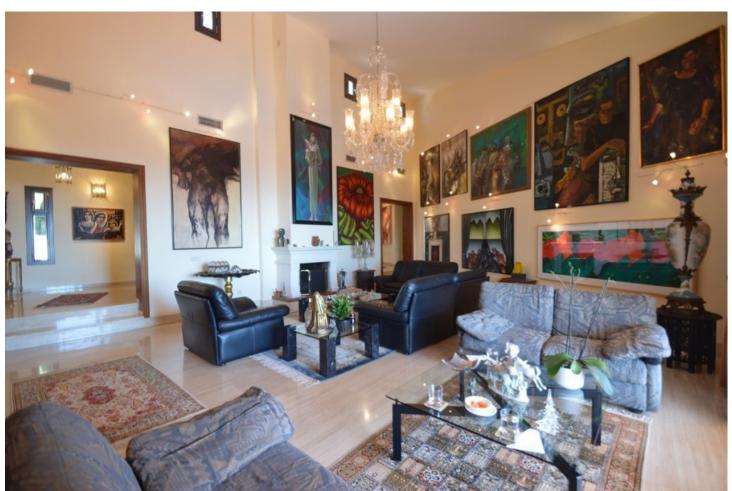

## Sales - House - Benalmadena 1.800.000€

Benalmadena House

Community: 768 EUR / year IBI: 7,420 EUR / year Rubbish: 270 EUR / year

7

9

1032 m2

3864 m2

Great Villa with sea views located in exclusive, safe and quiet urbanization "LA CAPELLANIA". It is distributed in 2 floors as follows: Main floor: Entrance hall with guest toilet and cloakroom, living room with fireplace and double height ceiling with access to large covered terrace with open sea views, elegant dining room with fireplace and access to the terrace and next to the fully fitted kitchen with dining area with access to the terrace. At this end of the Villa, we also find an office with sea views, large laundry room and pantry. At the other extreme is the accommodation area with 5 double bedrooms, all with on suite bathrooms and dressing rooms (3) or wardrobes. Very spacious master bedroom with fireplace. Lower floor with indoor and outdoor access: Zone of the stairs, spacious gallery (or entertainment area) very bright with several accesses to the porch and garden, fully equipped bar with extensive wine cellar, workshop, storage and toilet. Garage for 4 large vehicles with automatic gate. Machine room. Separate service apartment with living room, bedroom with wardrobe, bathroom and equipped kitchen, plus another separate bedroom with on suite. Exterior: Elegant entrance with automatic gate and very large car park with lovely front garden with fruit trees and sitting areas. Pool area (sunny all day) with lovely garden. Property in perfect condition with double glazing, electric shutters, alarm system, music system, air conditioning and heating controlled by zone, automatic irrigation system. Plot 3.864m2. Total built size: 1.032,84m2. Living area 947,50m2 more porches and gallery 85,34m2. Built year 1999. Distances: Carrefour, pharmacy, bars, restaurants and shops 1.8km. Benalmádena Pueblo 2.8km. La Cubana beach 2km. Malaga airport 17.6km.