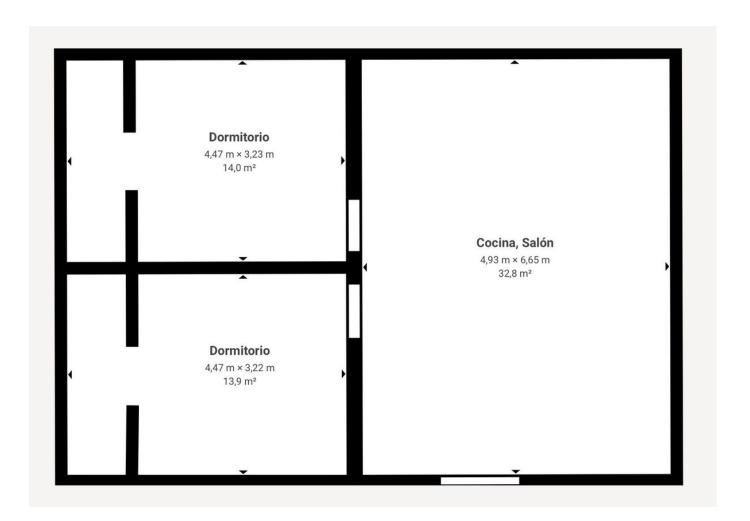

## Sales - House - Coín 95.000€

Coín House

2

1

72 m2

14148 m<sup>2</sup>

PLEASE READ FULL DESCRIPTION. Unfinished country house located in a rural area north of Coín (13km from the village/a 30 minute car drive) The building has a total built size of 72m2 and sits on a 14.000m2 plot, the plot has a gentle slope and offers elevated open panoramic views overlooking the surrounding countryside. The house, although unfinished, has an open plan living room/kitchen and 2 bedrooms. Both bedrooms have ensuite bathrooms. Please note the property isn't currently registered and therefore cannot be mortgaged. It doesn't have water or electricity. Electricity can be connected, and water would have to be delivered. The Listing agent for itself and as agent for the vendor gives notice that: 1. These particulars are only a general outline for the guidance of intending purchasers and do not constitute in whole or in part an offer or a Contract. 2. Reasonable endeavours have been made to ensure that the information given in these particulars is materially correct, but any intending purchaser should satisfy themselves by inspection, searches, enquiries, and survey as to the correctness of each statement. 3. All statements in these particulars are made without responsibility on the part of Listing agent or the vendor. 4. No statement in these particulars is to be relied upon as a statement or representation of fact. 5. Neither Listing agent nor anyone in its employment or acting on its behalf has authority to make any representation or warranty in relation to this property. 6. Nothing in these particulars shall be deemed to be a statement that the property is in good repair or condition or otherwise nor that any services or facilities are in good working order. 7. Photographs may show only certain parts and aspects of the property at the time when the photographs were taken and you should rely on actual inspection. 8. No assumption should be made in respect of parts of the property not shown in photographs. 9. Any areas, measurements or distances are only approximate. 10. Any reference to alterations or use is not intended to be a statement that any necessary planning, building regulation, listed building or any other consent has been obtained. 11. Amounts quoted are exclusive of Tax if applicable.