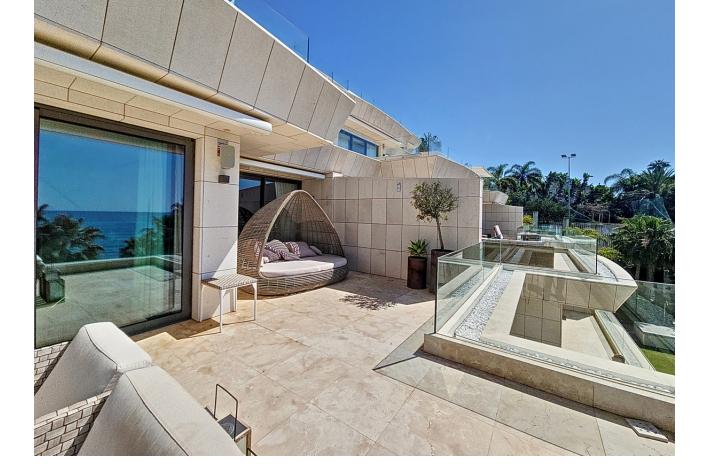

## Apartment

3

This stunning luxury duplex is located in the prestigious area of Seghers in Estepona, in exclusive complex with direct access to the beach. The very spacious living room - and dining room have access to a large terrace with wonderful views of the sea, the pool, and the garden. The open-plan kitchen with an island is fully equipped with top-quality appliances. The three large bedrooms have fitted wardrobes. The main bedroom is en-suite. The apartment is fully equipped with underfloor heating, hot/cold air conditioning, Climalit double glazing in its windows, and home automation system. 3 parking spaces and a large storage room are included in the price. The luxurious complex offers an exclusive service with its magnificent spa with Jacuzzi, and sauna. It also has a gym, all facing a large indoor heated pool, all with free WiFi connection. It also has beautiful Mediterranean gardens, an outdoor salt-chlorinated pool, and access to the beach, directly in front of the complex. The building is closed with security cameras and a control center with 24-hour surveillance. Excellent location, in the best area of Estepona, on the beachfront with all kinds of services, and just a few minutes walk from the Port. An ideal place to relax with sea views and at the same time be close to all the restaurants, bars, and golf courses. Just 15 minutes from Puerto Banús and a few minutes walk from the picturesque center and old town of Estepona.