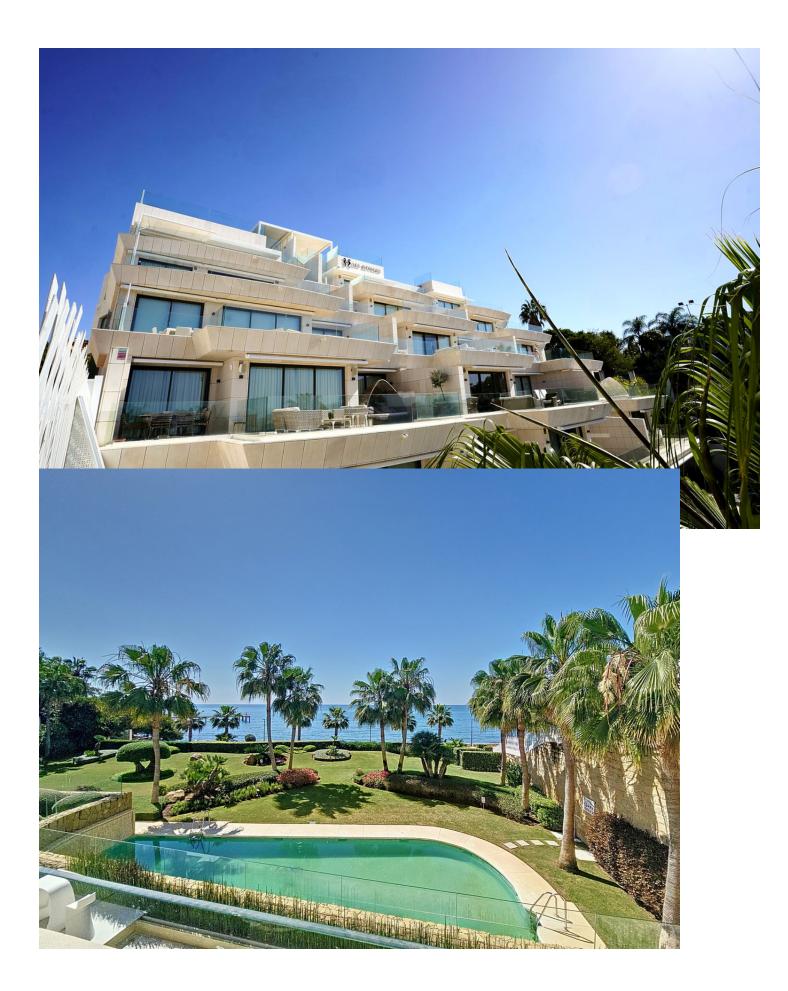

## Apartment

3

This stunning luxury duplex is located in the prestigious area of Seghers in Estepona, in exclusive complex with direct access to the beach. The very spacious living room - and dining room have access to a large terrace with wonderful views of the sea, the pool, and the garden. The open-plan kitchen with an island is fully equipped with top-quality appliances. The three large bedrooms have fitted wardrobes. The main bedroom is en-suite. The apartment is fully equipped with underfloor heating, hot/cold air conditioning, Climalit double glazing in its windows, and home automation system. 3 parking spaces and a large storage room are included in the price. The luxurious complex offers an exclusive service with its magnificent spa with Jacuzzi, and sauna. It also has a gym, all facing a large indoor heated pool, all with free WiFi connection. It also has beautiful Mediterranean gardens, an outdoor salt-chlorinated pool, and access to the beach, directly in front of the complex. The building is closed with security cameras and a control center with 24-hour surveillance. Excellent location, in the best area of Estepona, on the beachfront with all kinds of services, and just a few minutes walk from the Port. An ideal place to relax with sea views and at the same time be close to all the restaurants, bars, and golf courses. Just 15 minutes from Puerto Banús and a few minutes walk from the picturesque center and old town of Estepona.