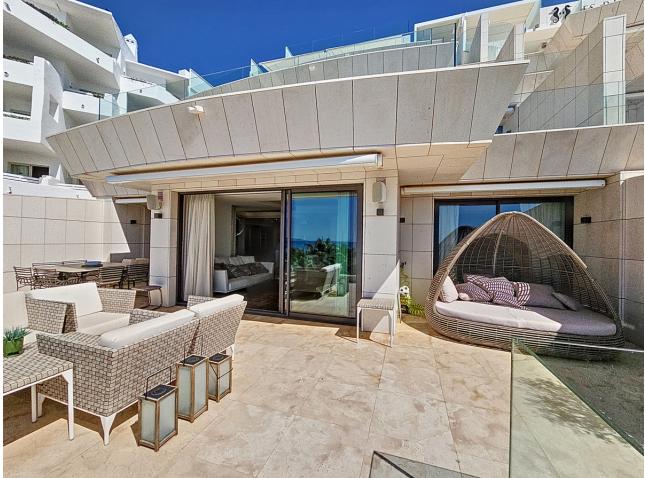

## Apartment

3

This stunning luxury duplex is located in the prestigious area of Seghers in Estepona, in exclusive complex with direct access to the beach. The very spacious living room - and dining room have access to a large terrace with wonderful views of the sea, the pool, and the garden. The open-plan kitchen with an island is fully equipped with top-quality appliances. The three large bedrooms have fitted wardrobes. The main bedroom is en-suite. The apartment is fully equipped with underfloor heating, hot/cold air conditioning, Climalit double glazing in its windows, and home automation system. 3 parking spaces and a large storage room are included in the price. The luxurious complex offers an exclusive service with its magnificent spa with Jacuzzi, and sauna. It also has a gym, all facing a large indoor heated pool, all with free WiFi connection. It also has beautiful Mediterranean gardens, an outdoor salt-chlorinated pool, and access to the beach, directly in front of the complex. The building is closed with security cameras and a control center with 24-hour surveillance. Excellent location, in the best area of Estepona, on the beachfront with all kinds of services, and just a few minutes walk from the Port. An ideal place to relax with sea views and at the same time be close to all the restaurants, bars, and golf courses. Just 15 minutes from Puerto Banús and a few minutes walk from the picturesque center and old town of Estepona.