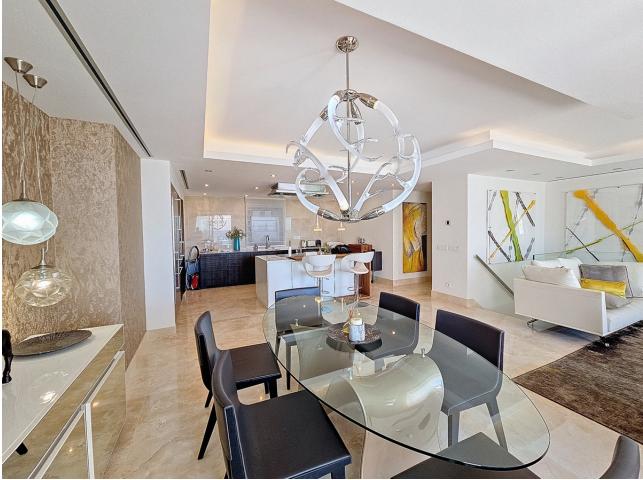

## Apartment

3

This stunning luxury duplex is located in the prestigious area of Seghers in Estepona, in exclusive complex with direct access to the beach. The very spacious living room - and dining room have access to a large terrace with wonderful views of the sea, the pool, and the garden. The open-plan kitchen with an island is fully equipped with top-quality appliances. The three large bedrooms have fitted wardrobes. The main bedroom is en-suite. The apartment is fully equipped with underfloor heating, hot/cold air conditioning, Climalit double glazing in its windows, and home automation system. 3 parking spaces and a large storage room are included in the price. The luxurious complex offers an exclusive service with its magnificent spa with Jacuzzi, and sauna. It also has a gym, all facing a large indoor heated pool, all with free WiFi connection. It also has beautiful Mediterranean gardens, an outdoor salt-chlorinated pool, and access to the beach, directly in front of the complex. The building is closed with security cameras and a control center with 24-hour surveillance. Excellent location, in the best area of Estepona, on the beachfront with all kinds of services, and just a few minutes walk from the Port. An ideal place to relax with sea views and at the same time be close to all the restaurants, bars, and golf courses. Just 15 minutes from Puerto Banús and a few minutes walk from the picturesque center and old town of Estepona.