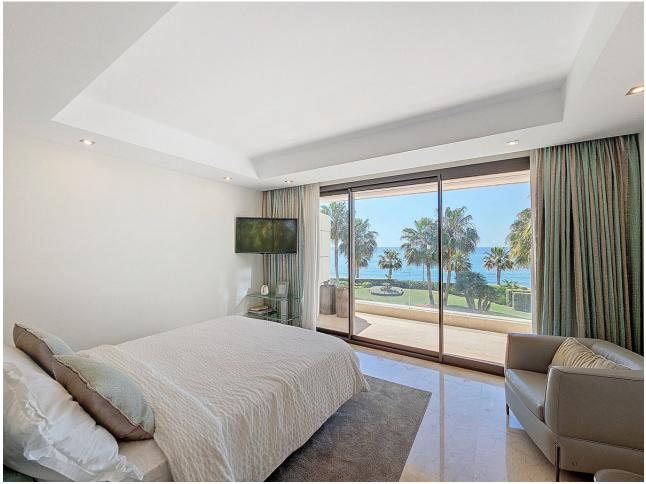

## Apartment

3

This stunning luxury duplex is located in the prestigious area of Seghers in Estepona, in exclusive complex with direct access to the beach. The very spacious living room - and dining room have access to a large terrace with wonderful views of the sea, the pool, and the garden. The open-plan kitchen with an island is fully equipped with top-quality appliances. The three large bedrooms have fitted wardrobes. The main bedroom is en-suite. The apartment is fully equipped with underfloor heating, hot/cold air conditioning, Climalit double glazing in its windows, and home automation system. 3 parking spaces and a large storage room are included in the price. The luxurious complex offers an exclusive service with its magnificent spa with Jacuzzi, and sauna. It also has a gym, all facing a large indoor heated pool, all with free WiFi connection. It also has beautiful Mediterranean gardens, an outdoor salt-chlorinated pool, and access to the beach, directly in front of the complex. The building is closed with security cameras and a control center with 24-hour surveillance. Excellent location, in the best area of Estepona, on the beachfront with all kinds of services, and just a few minutes walk from the Port. An ideal place to relax with sea views and at the same time be close to all the restaurants, bars, and golf courses. Just 15 minutes from Puerto Banús and a few minutes walk from the picturesque center and old town of Estepona.