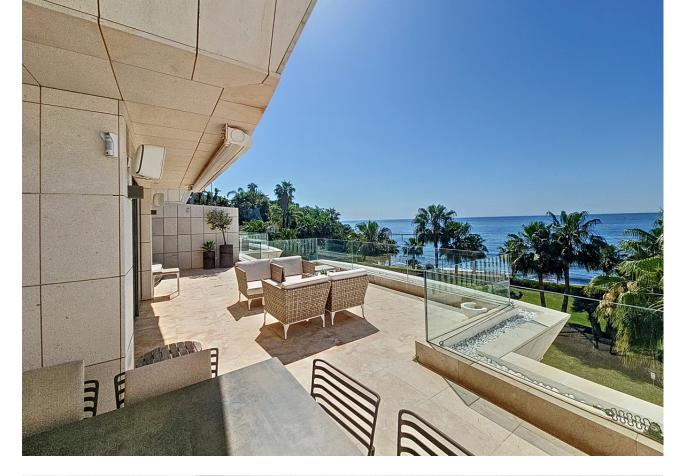

## Apartment

3

This stunning luxury duplex is located in the prestigious area of Seghers in Estepona, in exclusive complex with direct access to the beach. The very spacious living room - and dining room have access to a large terrace with wonderful views of the sea, the pool, and the garden. The open-plan kitchen with an island is fully equipped with top-quality appliances. The three large bedrooms have fitted wardrobes. The main bedroom is en-suite. The apartment is fully equipped with underfloor heating, hot/cold air conditioning, Climalit double glazing in its windows, and home automation system. 3 parking spaces and a large storage room are included in the price. The luxurious complex offers an exclusive service with its magnificent spa with Jacuzzi, and sauna. It also has a gym, all facing a large indoor heated pool, all with free WiFi connection. It also has beautiful Mediterranean gardens, an outdoor salt-chlorinated pool, and access to the beach, directly in front of the complex. The building is closed with security cameras and a control center with 24-hour surveillance. Excellent location, in the best area of Estepona, on the beachfront with all kinds of services, and just a few minutes walk from the Port. An ideal place to relax with sea views and at the same time be close to all the restaurants, bars, and golf courses. Just 15 minutes from Puerto Banús and a few minutes walk from the picturesque center and old town of Estepona.