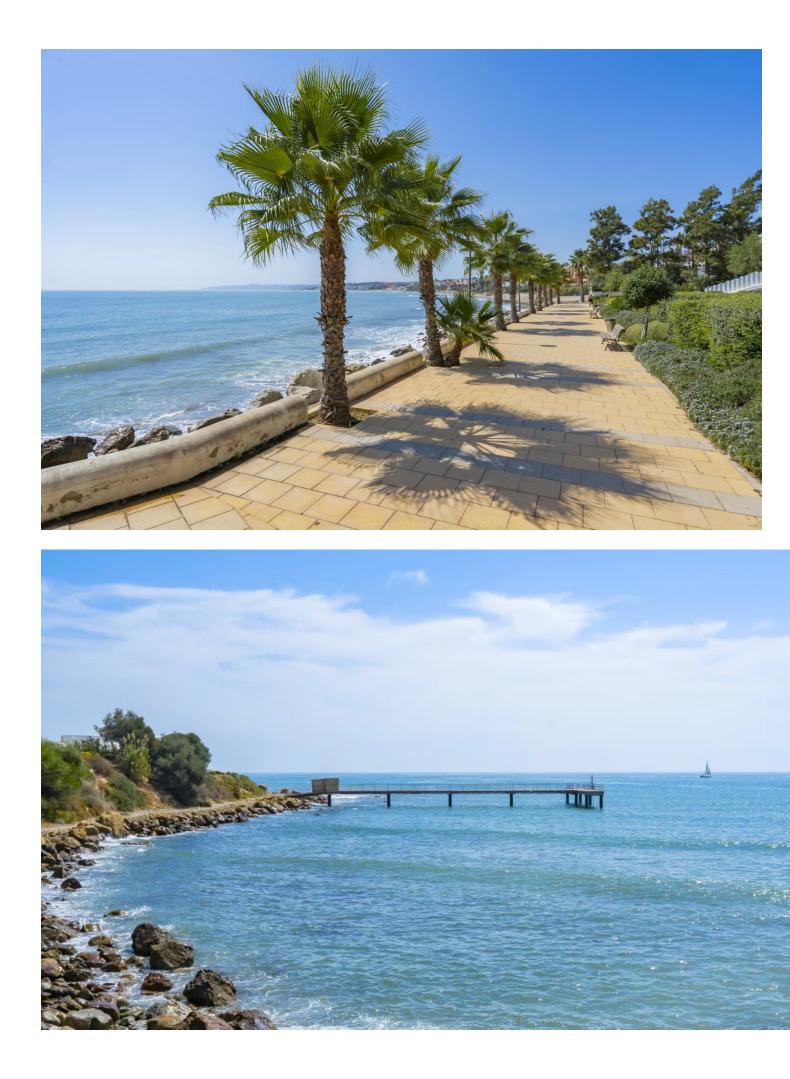

## Apartment

3

This stunning luxury duplex is located in the prestigious area of Seghers in Estepona, in exclusive complex with direct access to the beach. The very spacious living room - and dining room have access to a large terrace with wonderful views of the sea, the pool, and the garden. The open-plan kitchen with an island is fully equipped with top-quality appliances. The three large bedrooms have fitted wardrobes. The main bedroom is en-suite. The apartment is fully equipped with underfloor heating, hot/cold air conditioning, Climalit double glazing in its windows, and home automation system. 3 parking spaces and a large storage room are included in the price. The luxurious complex offers an exclusive service with its magnificent spa with Jacuzzi, and sauna. It also has a gym, all facing a large indoor heated pool, all with free WiFi connection. It also has beautiful Mediterranean gardens, an outdoor salt-chlorinated pool, and access to the beach, directly in front of the complex. The building is closed with security cameras and a control center with 24-hour surveillance. Excellent location, in the best area of Estepona, on the beachfront with all kinds of services, and just a few minutes walk from the Port. An ideal place to relax with sea views and at the same time be close to all the restaurants, bars, and golf courses. Just 15 minutes from Puerto Banús and a few minutes walk from the picturesque center and old town of Estepona.