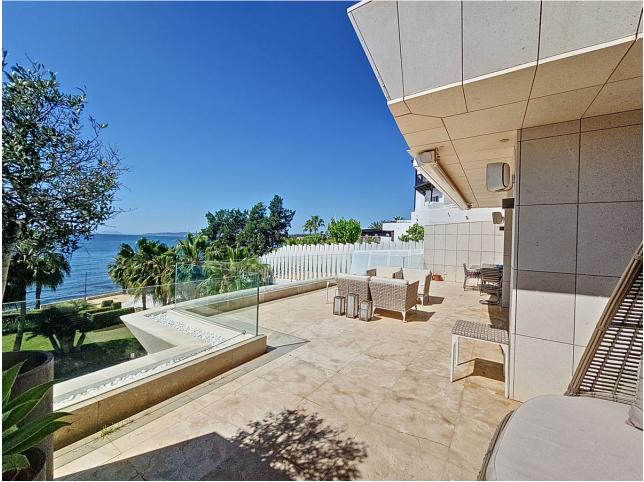

## Apartment

3

This stunning luxury duplex is located in the prestigious area of Seghers in Estepona, in exclusive complex with direct access to the beach. The very spacious living room - and dining room have access to a large terrace with wonderful views of the sea, the pool, and the garden. The open-plan kitchen with an island is fully equipped with top-quality appliances. The three large bedrooms have fitted wardrobes. The main bedroom is en-suite. The apartment is fully equipped with underfloor heating, hot/cold air conditioning, Climalit double glazing in its windows, and home automation system. 3 parking spaces and a large storage room are included in the price. The luxurious complex offers an exclusive service with its magnificent spa with Jacuzzi, and sauna. It also has a gym, all facing a large indoor heated pool, all with free WiFi connection. It also has beautiful Mediterranean gardens, an outdoor salt-chlorinated pool, and access to the beach, directly in front of the complex. The building is closed with security cameras and a control center with 24-hour surveillance. Excellent location, in the best area of Estepona, on the beachfront with all kinds of services, and just a few minutes walk from the Port. An ideal place to relax with sea views and at the same time be close to all the restaurants, bars, and golf courses. Just 15 minutes from Puerto Banús and a few minutes walk from the picturesque center and old town of Estepona.