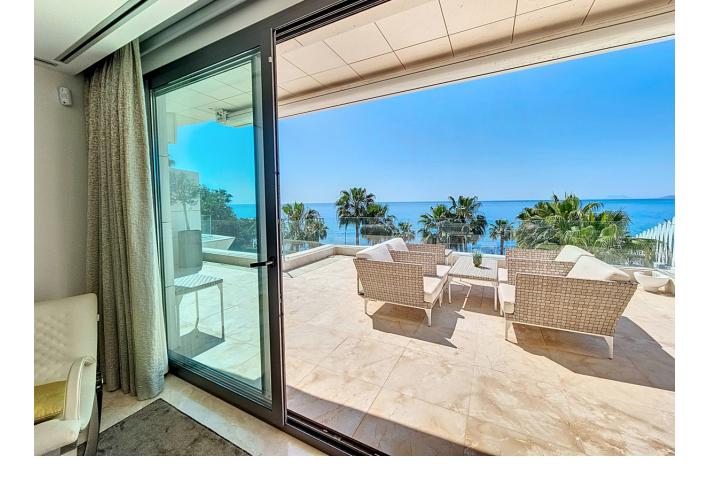

## Apartment

3

This stunning luxury duplex is located in the prestigious area of Seghers in Estepona, in exclusive complex with direct access to the beach. The very spacious living room - and dining room have access to a large terrace with wonderful views of the sea, the pool, and the garden. The open-plan kitchen with an island is fully equipped with top-quality appliances. The three large bedrooms have fitted wardrobes. The main bedroom is en-suite. The apartment is fully equipped with underfloor heating, hot/cold air conditioning, Climalit double glazing in its windows, and home automation system. 3 parking spaces and a large storage room are included in the price. The luxurious complex offers an exclusive service with its magnificent spa with Jacuzzi, and sauna. It also has a gym, all facing a large indoor heated pool, all with free WiFi connection. It also has beautiful Mediterranean gardens, an outdoor salt-chlorinated pool, and access to the beach, directly in front of the complex. The building is closed with security cameras and a control center with 24-hour surveillance. Excellent location, in the best area of Estepona, on the beachfront with all kinds of services, and just a few minutes walk from the Port. An ideal place to relax with sea views and at the same time be close to all the restaurants, bars, and golf courses. Just 15 minutes from Puerto Banús and a few minutes walk from the picturesque center and old town of Estepona.