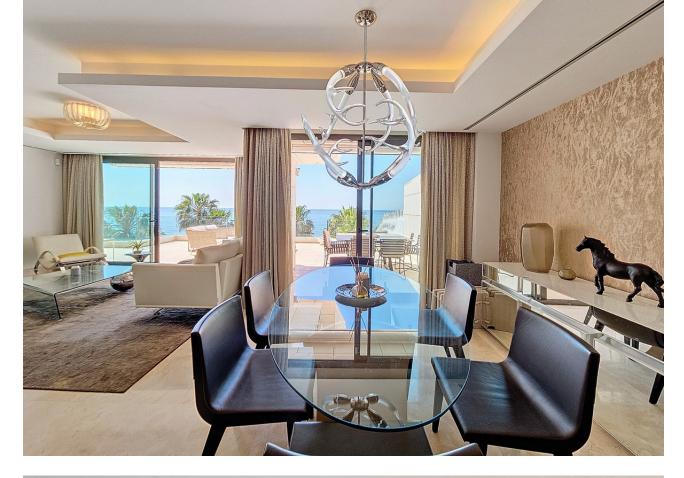

## Apartment

3

This stunning luxury duplex is located in the prestigious area of Seghers in Estepona, in exclusive complex with direct access to the beach. The very spacious living room - and dining room have access to a large terrace with wonderful views of the sea, the pool, and the garden. The open-plan kitchen with an island is fully equipped with top-quality appliances. The three large bedrooms have fitted wardrobes. The main bedroom is en-suite. The apartment is fully equipped with underfloor heating, hot/cold air conditioning, Climalit double glazing in its windows, and home automation system. 3 parking spaces and a large storage room are included in the price. The luxurious complex offers an exclusive service with its magnificent spa with Jacuzzi, and sauna. It also has a gym, all facing a large indoor heated pool, all with free WiFi connection. It also has beautiful Mediterranean gardens, an outdoor salt-chlorinated pool, and access to the beach, directly in front of the complex. The building is closed with security cameras and a control center with 24-hour surveillance. Excellent location, in the best area of Estepona, on the beachfront with all kinds of services, and just a few minutes walk from the Port. An ideal place to relax with sea views and at the same time be close to all the restaurants, bars, and golf courses. Just 15 minutes from Puerto Banús and a few minutes walk from the picturesque center and old town of Estepona.