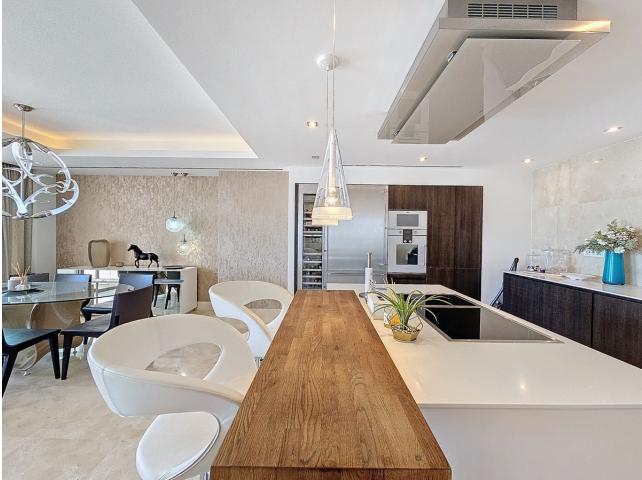

## Apartment

3

This stunning luxury duplex is located in the prestigious area of Seghers in Estepona, in exclusive complex with direct access to the beach. The very spacious living room - and dining room have access to a large terrace with wonderful views of the sea, the pool, and the garden. The open-plan kitchen with an island is fully equipped with top-quality appliances. The three large bedrooms have fitted wardrobes. The main bedroom is en-suite. The apartment is fully equipped with underfloor heating, hot/cold air conditioning, Climalit double glazing in its windows, and home automation system. 3 parking spaces and a large storage room are included in the price. The luxurious complex offers an exclusive service with its magnificent spa with Jacuzzi, and sauna. It also has a gym, all facing a large indoor heated pool, all with free WiFi connection. It also has beautiful Mediterranean gardens, an outdoor salt-chlorinated pool, and access to the beach, directly in front of the complex. The building is closed with security cameras and a control center with 24-hour surveillance. Excellent location, in the best area of Estepona, on the beachfront with all kinds of services, and just a few minutes walk from the Port. An ideal place to relax with sea views and at the same time be close to all the restaurants, bars, and golf courses. Just 15 minutes from Puerto Banús and a few minutes walk from the picturesque center and old town of Estepona.