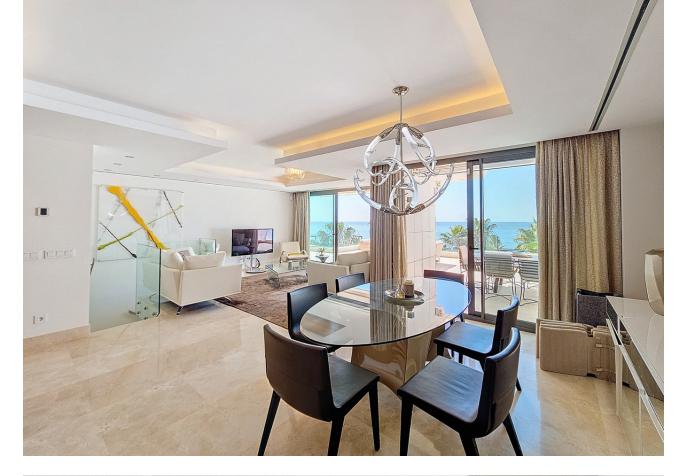

## Apartment

3

This stunning luxury duplex is located in the prestigious area of Seghers in Estepona, in exclusive complex with direct access to the beach. The very spacious living room - and dining room have access to a large terrace with wonderful views of the sea, the pool, and the garden. The open-plan kitchen with an island is fully equipped with top-quality appliances. The three large bedrooms have fitted wardrobes. The main bedroom is en-suite. The apartment is fully equipped with underfloor heating, hot/cold air conditioning, Climalit double glazing in its windows, and home automation system. 3 parking spaces and a large storage room are included in the price. The luxurious complex offers an exclusive service with its magnificent spa with Jacuzzi, and sauna. It also has a gym, all facing a large indoor heated pool, all with free WiFi connection. It also has beautiful Mediterranean gardens, an outdoor salt-chlorinated pool, and access to the beach, directly in front of the complex. The building is closed with security cameras and a control center with 24-hour surveillance. Excellent location, in the best area of Estepona, on the beachfront with all kinds of services, and just a few minutes walk from the Port. An ideal place to relax with sea views and at the same time be close to all the restaurants, bars, and golf courses. Just 15 minutes from Puerto Banús and a few minutes walk from the picturesque center and old town of Estepona.