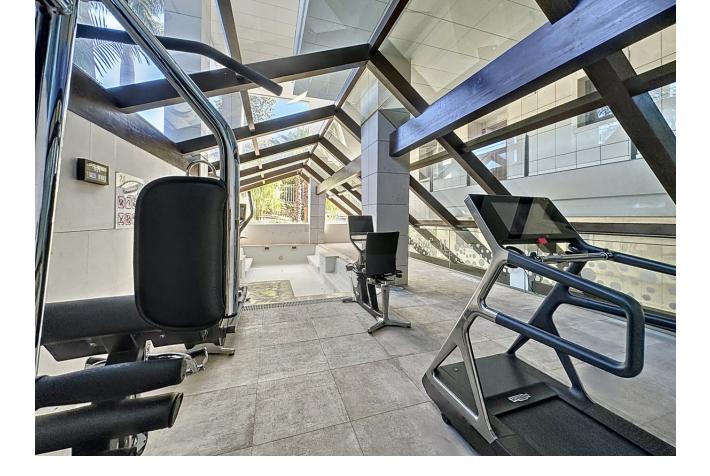

## Apartment

3

This stunning luxury duplex is located in the prestigious area of Seghers in Estepona, in exclusive complex with direct access to the beach. The very spacious living room - and dining room have access to a large terrace with wonderful views of the sea, the pool, and the garden. The open-plan kitchen with an island is fully equipped with top-quality appliances. The three large bedrooms have fitted wardrobes. The main bedroom is en-suite. The apartment is fully equipped with underfloor heating, hot/cold air conditioning, Climalit double glazing in its windows, and home automation system. 3 parking spaces and a large storage room are included in the price. The luxurious complex offers an exclusive service with its magnificent spa with Jacuzzi, and sauna. It also has a gym, all facing a large indoor heated pool, all with free WiFi connection. It also has beautiful Mediterranean gardens, an outdoor salt-chlorinated pool, and access to the beach, directly in front of the complex. The building is closed with security cameras and a control center with 24-hour surveillance. Excellent location, in the best area of Estepona, on the beachfront with all kinds of services, and just a few minutes walk from the Port. An ideal place to relax with sea views and at the same time be close to all the restaurants, bars, and golf courses. Just 15 minutes from Puerto Banús and a few minutes walk from the picturesque center and old town of Estepona.