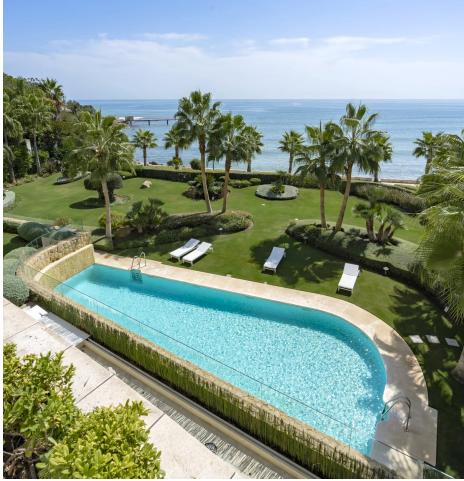

## Apartment

3

This stunning luxury duplex is located in the prestigious area of Seghers in Estepona, in exclusive complex with direct access to the beach. The very spacious living room - and dining room have access to a large terrace with wonderful views of the sea, the pool, and the garden. The open-plan kitchen with an island is fully equipped with top-quality appliances. The three large bedrooms have fitted wardrobes. The main bedroom is en-suite. The apartment is fully equipped with underfloor heating, hot/cold air conditioning, Climalit double glazing in its windows, and home automation system. 3 parking spaces and a large storage room are included in the price. The luxurious complex offers an exclusive service with its magnificent spa with Jacuzzi, and sauna. It also has a gym, all facing a large indoor heated pool, all with free WiFi connection. It also has beautiful Mediterranean gardens, an outdoor salt-chlorinated pool, and access to the beach, directly in front of the complex. The building is closed with security cameras and a control center with 24-hour surveillance. Excellent location, in the best area of Estepona, on the beachfront with all kinds of services, and just a few minutes walk from the Port. An ideal place to relax with sea views and at the same time be close to all the restaurants, bars, and golf courses. Just 15 minutes from Puerto Banús and a few minutes walk from the picturesque center and old town of Estepona.