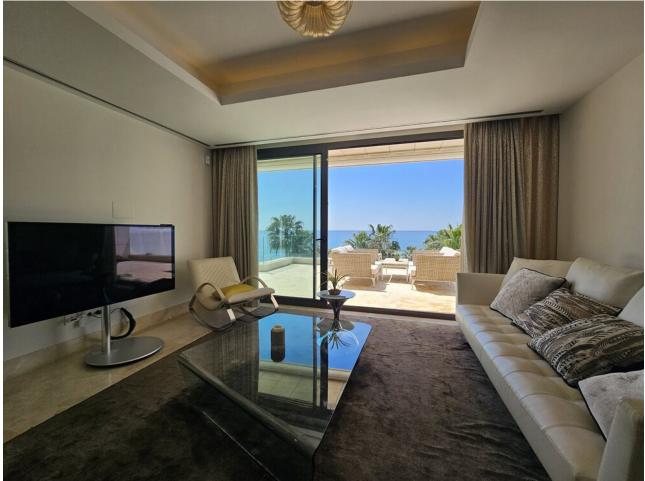

## Apartment

3

This stunning luxury duplex is located in the prestigious area of Seghers in Estepona, in exclusive complex with direct access to the beach. The very spacious living room - and dining room have access to a large terrace with wonderful views of the sea, the pool, and the garden. The open-plan kitchen with an island is fully equipped with top-quality appliances. The three large bedrooms have fitted wardrobes. The main bedroom is en-suite. The apartment is fully equipped with underfloor heating, hot/cold air conditioning, Climalit double glazing in its windows, and home automation system. 3 parking spaces and a large storage room are included in the price. The luxurious complex offers an exclusive service with its magnificent spa with Jacuzzi, and sauna. It also has a gym, all facing a large indoor heated pool, all with free WiFi connection. It also has beautiful Mediterranean gardens, an outdoor salt-chlorinated pool, and access to the beach, directly in front of the complex. The building is closed with security cameras and a control center with 24-hour surveillance. Excellent location, in the best area of Estepona, on the beachfront with all kinds of services, and just a few minutes walk from the Port. An ideal place to relax with sea views and at the same time be close to all the restaurants, bars, and golf courses. Just 15 minutes from Puerto Banús and a few minutes walk from the picturesque center and old town of Estepona.