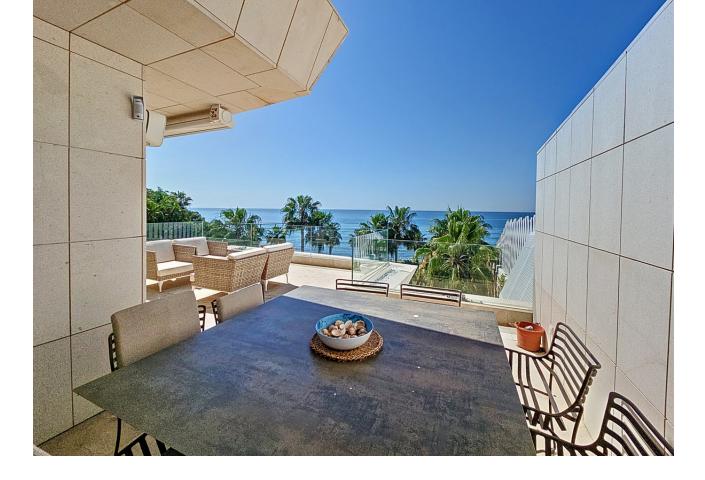

## Apartment

3

This stunning luxury duplex is located in the prestigious area of Seghers in Estepona, in exclusive complex with direct access to the beach. The very spacious living room - and dining room have access to a large terrace with wonderful views of the sea, the pool, and the garden. The open-plan kitchen with an island is fully equipped with top-quality appliances. The three large bedrooms have fitted wardrobes. The main bedroom is en-suite. The apartment is fully equipped with underfloor heating, hot/cold air conditioning, Climalit double glazing in its windows, and home automation system. 3 parking spaces and a large storage room are included in the price. The luxurious complex offers an exclusive service with its magnificent spa with Jacuzzi, and sauna. It also has a gym, all facing a large indoor heated pool, all with free WiFi connection. It also has beautiful Mediterranean gardens, an outdoor salt-chlorinated pool, and access to the beach, directly in front of the complex. The building is closed with security cameras and a control center with 24-hour surveillance. Excellent location, in the best area of Estepona, on the beachfront with all kinds of services, and just a few minutes walk from the Port. An ideal place to relax with sea views and at the same time be close to all the restaurants, bars, and golf courses. Just 15 minutes from Puerto Banús and a few minutes walk from the picturesque center and old town of Estepona.