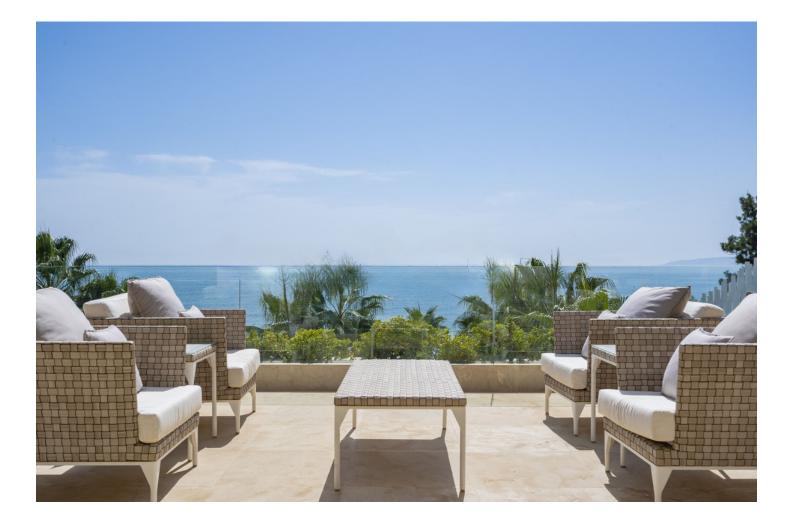

## Apartment

3

This stunning luxury duplex is located in the prestigious area of Seghers in Estepona, in exclusive complex with direct access to the beach. The very spacious living room - and dining room have access to a large terrace with wonderful views of the sea, the pool, and the garden. The open-plan kitchen with an island is fully equipped with top-quality appliances. The three large bedrooms have fitted wardrobes. The main bedroom is en-suite. The apartment is fully equipped with underfloor heating, hot/cold air conditioning, Climalit double glazing in its windows, and home automation system. 3 parking spaces and a large storage room are included in the price. The luxurious complex offers an exclusive service with its magnificent spa with Jacuzzi, and sauna. It also has a gym, all facing a large indoor heated pool, all with free WiFi connection. It also has beautiful Mediterranean gardens, an outdoor salt-chlorinated pool, and access to the beach, directly in front of the complex. The building is closed with security cameras and a control center with 24-hour surveillance. Excellent location, in the best area of Estepona, on the beachfront with all kinds of services, and just a few minutes walk from the Port. An ideal place to relax with sea views and at the same time be close to all the restaurants, bars, and golf courses. Just 15 minutes from Puerto Banús and a few minutes walk from the picturesque center and old town of Estepona.