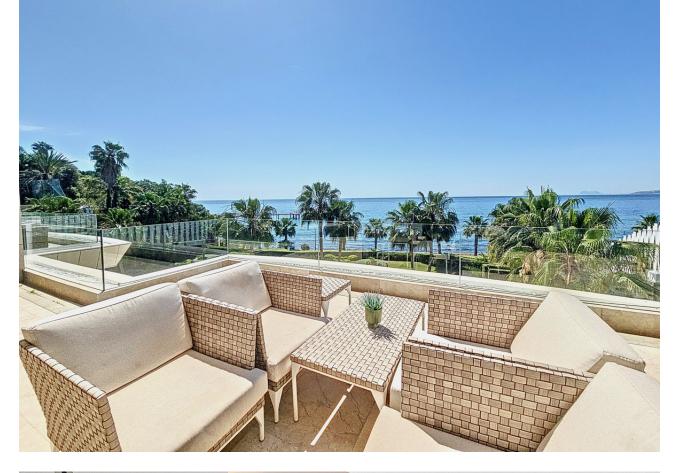

## Apartment

3

This stunning luxury duplex is located in the prestigious area of Seghers in Estepona, in exclusive complex with direct access to the beach. The very spacious living room - and dining room have access to a large terrace with wonderful views of the sea, the pool, and the garden. The open-plan kitchen with an island is fully equipped with top-quality appliances. The three large bedrooms have fitted wardrobes. The main bedroom is en-suite. The apartment is fully equipped with underfloor heating, hot/cold air conditioning, Climalit double glazing in its windows, and home automation system. 3 parking spaces and a large storage room are included in the price. The luxurious complex offers an exclusive service with its magnificent spa with Jacuzzi, and sauna. It also has a gym, all facing a large indoor heated pool, all with free WiFi connection. It also has beautiful Mediterranean gardens, an outdoor salt-chlorinated pool, and access to the beach, directly in front of the complex. The building is closed with security cameras and a control center with 24-hour surveillance. Excellent location, in the best area of Estepona, on the beachfront with all kinds of services, and just a few minutes walk from the Port. An ideal place to relax with sea views and at the same time be close to all the restaurants, bars, and golf courses. Just 15 minutes from Puerto Banús and a few minutes walk from the picturesque center and old town of Estepona.