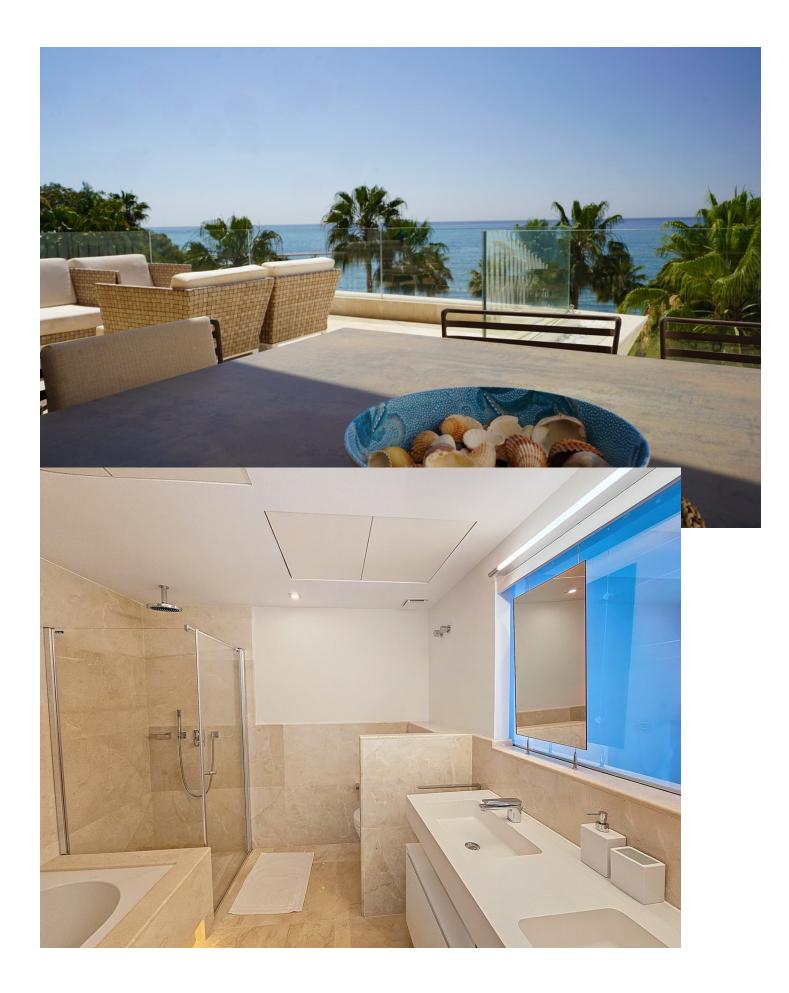

## Apartment

3

This stunning luxury duplex is located in the prestigious area of Seghers in Estepona, in exclusive complex with direct access to the beach. The very spacious living room - and dining room have access to a large terrace with wonderful views of the sea, the pool, and the garden. The open-plan kitchen with an island is fully equipped with top-quality appliances. The three large bedrooms have fitted wardrobes. The main bedroom is en-suite. The apartment is fully equipped with underfloor heating, hot/cold air conditioning, Climalit double glazing in its windows, and home automation system. 3 parking spaces and a large storage room are included in the price. The luxurious complex offers an exclusive service with its magnificent spa with Jacuzzi, and sauna. It also has a gym, all facing a large indoor heated pool, all with free WiFi connection. It also has beautiful Mediterranean gardens, an outdoor salt-chlorinated pool, and access to the beach, directly in front of the complex. The building is closed with security cameras and a control center with 24-hour surveillance. Excellent location, in the best area of Estepona, on the beachfront with all kinds of services, and just a few minutes walk from the Port. An ideal place to relax with sea views and at the same time be close to all the restaurants, bars, and golf courses. Just 15 minutes from Puerto Banús and a few minutes walk from the picturesque center and old town of Estepona.