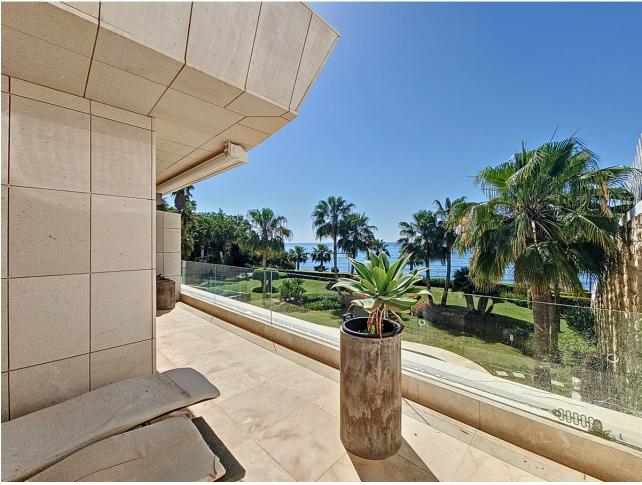

## Apartment

3

This stunning luxury duplex is located in the prestigious area of Seghers in Estepona, in exclusive complex with direct access to the beach. The very spacious living room - and dining room have access to a large terrace with wonderful views of the sea, the pool, and the garden. The open-plan kitchen with an island is fully equipped with top-quality appliances. The three large bedrooms have fitted wardrobes. The main bedroom is en-suite. The apartment is fully equipped with underfloor heating, hot/cold air conditioning, Climalit double glazing in its windows, and home automation system. 3 parking spaces and a large storage room are included in the price. The luxurious complex offers an exclusive service with its magnificent spa with Jacuzzi, and sauna. It also has a gym, all facing a large indoor heated pool, all with free WiFi connection. It also has beautiful Mediterranean gardens, an outdoor salt-chlorinated pool, and access to the beach, directly in front of the complex. The building is closed with security cameras and a control center with 24-hour surveillance. Excellent location, in the best area of Estepona, on the beachfront with all kinds of services, and just a few minutes walk from the Port. An ideal place to relax with sea views and at the same time be close to all the restaurants, bars, and golf courses. Just 15 minutes from Puerto Banús and a few minutes walk from the picturesque center and old town of Estepona.