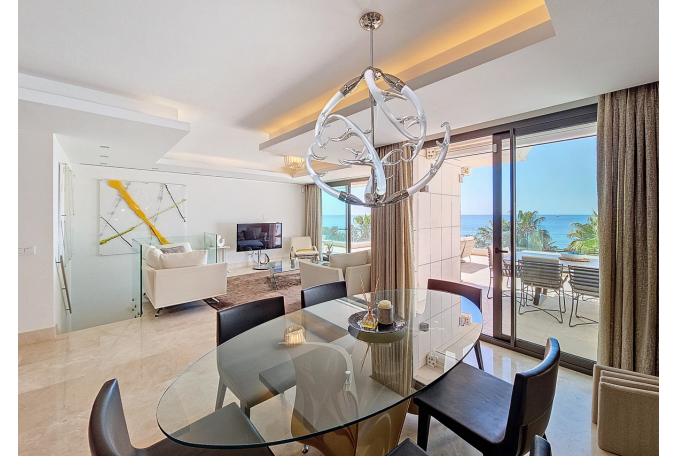

## Apartment

3

This stunning luxury duplex is located in the prestigious area of Seghers in Estepona, in exclusive complex with direct access to the beach. The very spacious living room - and dining room have access to a large terrace with wonderful views of the sea, the pool, and the garden. The open-plan kitchen with an island is fully equipped with top-quality appliances. The three large bedrooms have fitted wardrobes. The main bedroom is en-suite. The apartment is fully equipped with underfloor heating, hot/cold air conditioning, Climalit double glazing in its windows, and home automation system. 3 parking spaces and a large storage room are included in the price. The luxurious complex offers an exclusive service with its magnificent spa with Jacuzzi, and sauna. It also has a gym, all facing a large indoor heated pool, all with free WiFi connection. It also has beautiful Mediterranean gardens, an outdoor salt-chlorinated pool, and access to the beach, directly in front of the complex. The building is closed with security cameras and a control center with 24-hour surveillance. Excellent location, in the best area of Estepona, on the beachfront with all kinds of services, and just a few minutes walk from the Port. An ideal place to relax with sea views and at the same time be close to all the restaurants, bars, and golf courses. Just 15 minutes from Puerto Banús and a few minutes walk from the picturesque center and old town of Estepona.