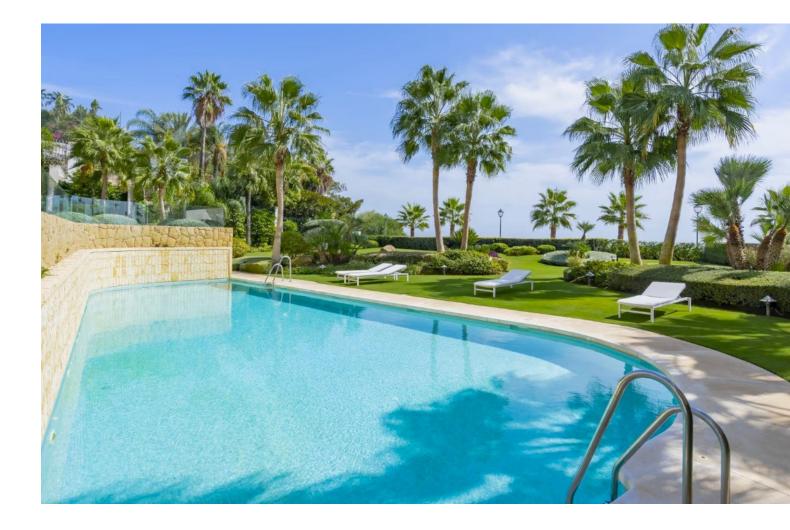

## Apartment

3

This stunning luxury duplex is located in the prestigious area of Seghers in Estepona, in exclusive complex with direct access to the beach. The very spacious living room - and dining room have access to a large terrace with wonderful views of the sea, the pool, and the garden. The open-plan kitchen with an island is fully equipped with top-quality appliances. The three large bedrooms have fitted wardrobes. The main bedroom is en-suite. The apartment is fully equipped with underfloor heating, hot/cold air conditioning, Climalit double glazing in its windows, and home automation system. 3 parking spaces and a large storage room are included in the price. The luxurious complex offers an exclusive service with its magnificent spa with Jacuzzi, and sauna. It also has a gym, all facing a large indoor heated pool, all with free WiFi connection. It also has beautiful Mediterranean gardens, an outdoor salt-chlorinated pool, and access to the beach, directly in front of the complex. The building is closed with security cameras and a control center with 24-hour surveillance. Excellent location, in the best area of Estepona, on the beachfront with all kinds of services, and just a few minutes walk from the Port. An ideal place to relax with sea views and at the same time be close to all the restaurants, bars, and golf courses. Just 15 minutes from Puerto Banús and a few minutes walk from the picturesque center and old town of Estepona.