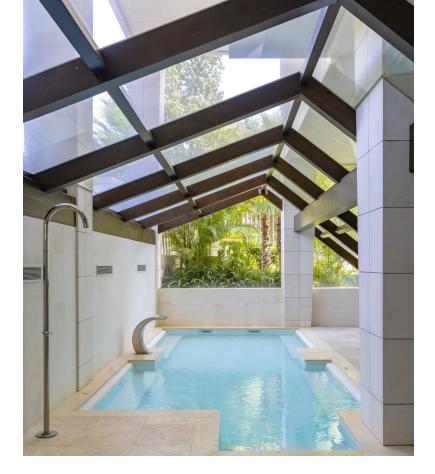

## Apartment

3

This stunning luxury duplex is located in the prestigious area of Seghers in Estepona, in exclusive complex with direct access to the beach. The very spacious living room - and dining room have access to a large terrace with wonderful views of the sea, the pool, and the garden. The open-plan kitchen with an island is fully equipped with top-quality appliances. The three large bedrooms have fitted wardrobes. The main bedroom is en-suite. The apartment is fully equipped with underfloor heating, hot/cold air conditioning, Climalit double glazing in its windows, and home automation system. 3 parking spaces and a large storage room are included in the price. The luxurious complex offers an exclusive service with its magnificent spa with Jacuzzi, and sauna. It also has a gym, all facing a large indoor heated pool, all with free WiFi connection. It also has beautiful Mediterranean gardens, an outdoor salt-chlorinated pool, and access to the beach, directly in front of the complex. The building is closed with security cameras and a control center with 24-hour surveillance. Excellent location, in the best area of Estepona, on the beachfront with all kinds of services, and just a few minutes walk from the Port. An ideal place to relax with sea views and at the same time be close to all the restaurants, bars, and golf courses. Just 15 minutes from Puerto Banús and a few minutes walk from the picturesque center and old town of Estepona.