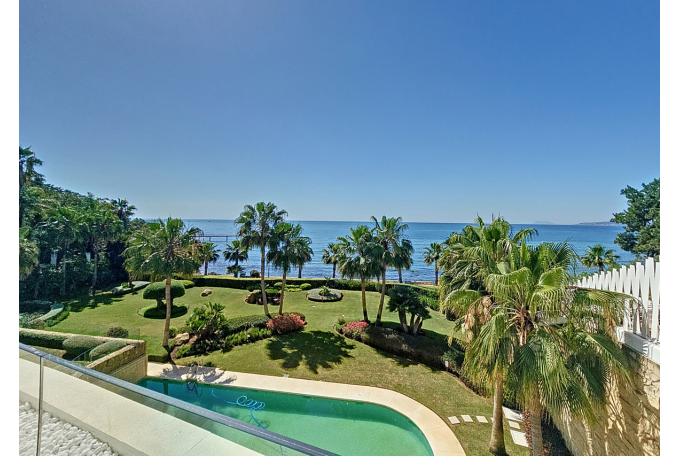

## Apartment

3

This stunning luxury duplex is located in the prestigious area of Seghers in Estepona, in exclusive complex with direct access to the beach. The very spacious living room - and dining room have access to a large terrace with wonderful views of the sea, the pool, and the garden. The open-plan kitchen with an island is fully equipped with top-quality appliances. The three large bedrooms have fitted wardrobes. The main bedroom is en-suite. The apartment is fully equipped with underfloor heating, hot/cold air conditioning, Climalit double glazing in its windows, and home automation system. 3 parking spaces and a large storage room are included in the price. The luxurious complex offers an exclusive service with its magnificent spa with Jacuzzi, and sauna. It also has a gym, all facing a large indoor heated pool, all with free WiFi connection. It also has beautiful Mediterranean gardens, an outdoor salt-chlorinated pool, and access to the beach, directly in front of the complex. The building is closed with security cameras and a control center with 24-hour surveillance. Excellent location, in the best area of Estepona, on the beachfront with all kinds of services, and just a few minutes walk from the Port. An ideal place to relax with sea views and at the same time be close to all the restaurants, bars, and golf courses. Just 15 minutes from Puerto Banús and a few minutes walk from the picturesque center and old town of Estepona.