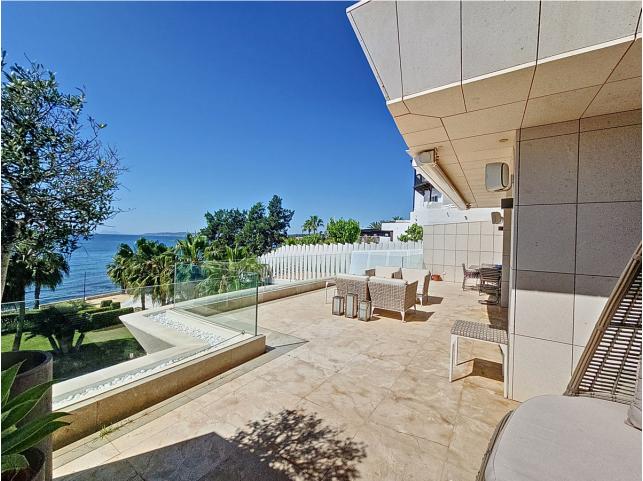

## Apartment

3

This stunning luxury duplex is located in the prestigious area of Seghers in Estepona, in exclusive complex with direct access to the beach. The very spacious living room - and dining room have access to a large terrace with wonderful views of the sea, the pool, and the garden. The open-plan kitchen with an island is fully equipped with top-quality appliances. The three large bedrooms have fitted wardrobes. The main bedroom is en-suite. The apartment is fully equipped with underfloor heating, hot/cold air conditioning, Climalit double glazing in its windows, and home automation system. 3 parking spaces and a large storage room are included in the price. The luxurious complex offers an exclusive service with its magnificent spa with Jacuzzi, and sauna. It also has a gym, all facing a large indoor heated pool, all with free WiFi connection. It also has beautiful Mediterranean gardens, an outdoor salt-chlorinated pool, and access to the beach, directly in front of the complex. The building is closed with security cameras and a control center with 24-hour surveillance. Excellent location, in the best area of Estepona, on the beachfront with all kinds of services, and just a few minutes walk from the Port. An ideal place to relax with sea views and at the same time be close to all the restaurants, bars, and golf courses. Just 15 minutes from Puerto Banús and a few minutes walk from the picturesque center and old town of Estepona.