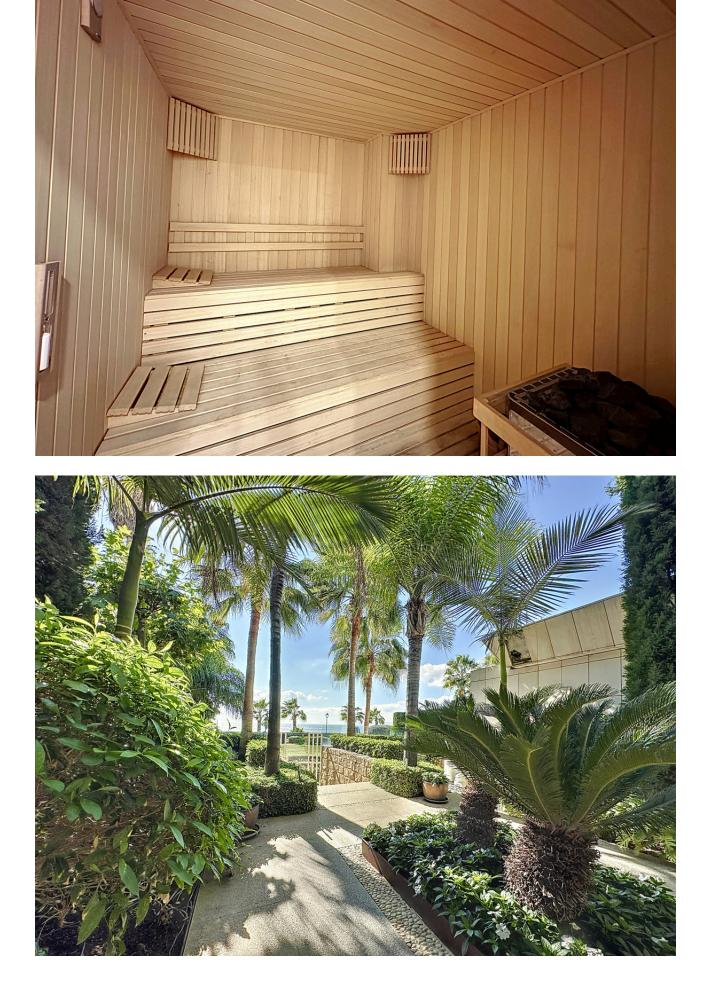

## Apartment

3

This stunning luxury duplex is located in the prestigious area of Seghers in Estepona, in exclusive complex with direct access to the beach. The very spacious living room - and dining room have access to a large terrace with wonderful views of the sea, the pool, and the garden. The open-plan kitchen with an island is fully equipped with top-quality appliances. The three large bedrooms have fitted wardrobes. The main bedroom is en-suite. The apartment is fully equipped with underfloor heating, hot/cold air conditioning, Climalit double glazing in its windows, and home automation system. 3 parking spaces and a large storage room are included in the price. The luxurious complex offers an exclusive service with its magnificent spa with Jacuzzi, and sauna. It also has a gym, all facing a large indoor heated pool, all with free WiFi connection. It also has beautiful Mediterranean gardens, an outdoor salt-chlorinated pool, and access to the beach, directly in front of the complex. The building is closed with security cameras and a control center with 24-hour surveillance. Excellent location, in the best area of Estepona, on the beachfront with all kinds of services, and just a few minutes walk from the Port. An ideal place to relax with sea views and at the same time be close to all the restaurants, bars, and golf courses. Just 15 minutes from Puerto Banús and a few minutes walk from the picturesque center and old town of Estepona.