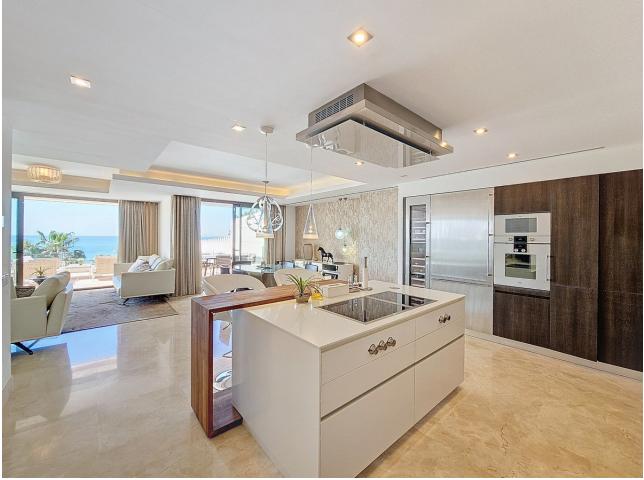

## Apartment

3

This stunning luxury duplex is located in the prestigious area of Seghers in Estepona, in exclusive complex with direct access to the beach. The very spacious living room - and dining room have access to a large terrace with wonderful views of the sea, the pool, and the garden. The open-plan kitchen with an island is fully equipped with top-quality appliances. The three large bedrooms have fitted wardrobes. The main bedroom is en-suite. The apartment is fully equipped with underfloor heating, hot/cold air conditioning, Climalit double glazing in its windows, and home automation system. 3 parking spaces and a large storage room are included in the price. The luxurious complex offers an exclusive service with its magnificent spa with Jacuzzi, and sauna. It also has a gym, all facing a large indoor heated pool, all with free WiFi connection. It also has beautiful Mediterranean gardens, an outdoor salt-chlorinated pool, and access to the beach, directly in front of the complex. The building is closed with security cameras and a control center with 24-hour surveillance. Excellent location, in the best area of Estepona, on the beachfront with all kinds of services, and just a few minutes walk from the Port. An ideal place to relax with sea views and at the same time be close to all the restaurants, bars, and golf courses. Just 15 minutes from Puerto Banús and a few minutes walk from the picturesque center and old town of Estepona.