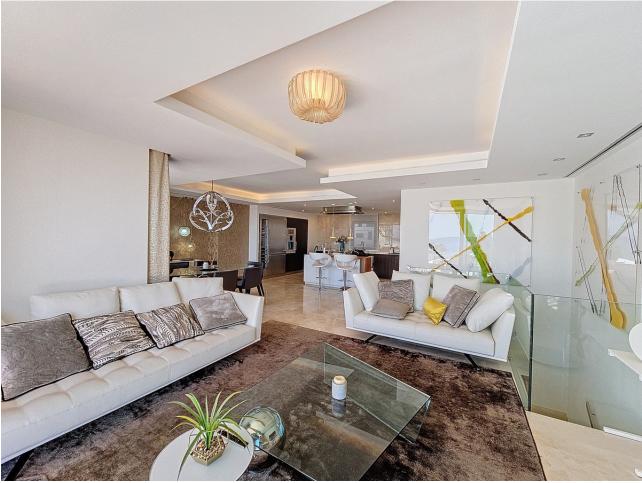

## Apartment

3

This stunning luxury duplex is located in the prestigious area of Seghers in Estepona, in exclusive complex with direct access to the beach. The very spacious living room - and dining room have access to a large terrace with wonderful views of the sea, the pool, and the garden. The open-plan kitchen with an island is fully equipped with top-quality appliances. The three large bedrooms have fitted wardrobes. The main bedroom is en-suite. The apartment is fully equipped with underfloor heating, hot/cold air conditioning, Climalit double glazing in its windows, and home automation system. 3 parking spaces and a large storage room are included in the price. The luxurious complex offers an exclusive service with its magnificent spa with Jacuzzi, and sauna. It also has a gym, all facing a large indoor heated pool, all with free WiFi connection. It also has beautiful Mediterranean gardens, an outdoor salt-chlorinated pool, and access to the beach, directly in front of the complex. The building is closed with security cameras and a control center with 24-hour surveillance. Excellent location, in the best area of Estepona, on the beachfront with all kinds of services, and just a few minutes walk from the Port. An ideal place to relax with sea views and at the same time be close to all the restaurants, bars, and golf courses. Just 15 minutes from Puerto Banús and a few minutes walk from the picturesque center and old town of Estepona.