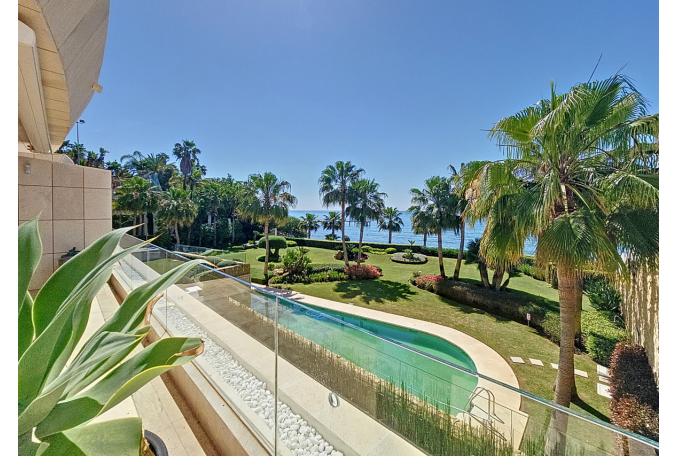

## Apartment

3

This stunning luxury duplex is located in the prestigious area of Seghers in Estepona, in exclusive complex with direct access to the beach. The very spacious living room - and dining room have access to a large terrace with wonderful views of the sea, the pool, and the garden. The open-plan kitchen with an island is fully equipped with top-quality appliances. The three large bedrooms have fitted wardrobes. The main bedroom is en-suite. The apartment is fully equipped with underfloor heating, hot/cold air conditioning, Climalit double glazing in its windows, and home automation system. 3 parking spaces and a large storage room are included in the price. The luxurious complex offers an exclusive service with its magnificent spa with Jacuzzi, and sauna. It also has a gym, all facing a large indoor heated pool, all with free WiFi connection. It also has beautiful Mediterranean gardens, an outdoor salt-chlorinated pool, and access to the beach, directly in front of the complex. The building is closed with security cameras and a control center with 24-hour surveillance. Excellent location, in the best area of Estepona, on the beachfront with all kinds of services, and just a few minutes walk from the Port. An ideal place to relax with sea views and at the same time be close to all the restaurants, bars, and golf courses. Just 15 minutes from Puerto Banús and a few minutes walk from the picturesque center and old town of Estepona.