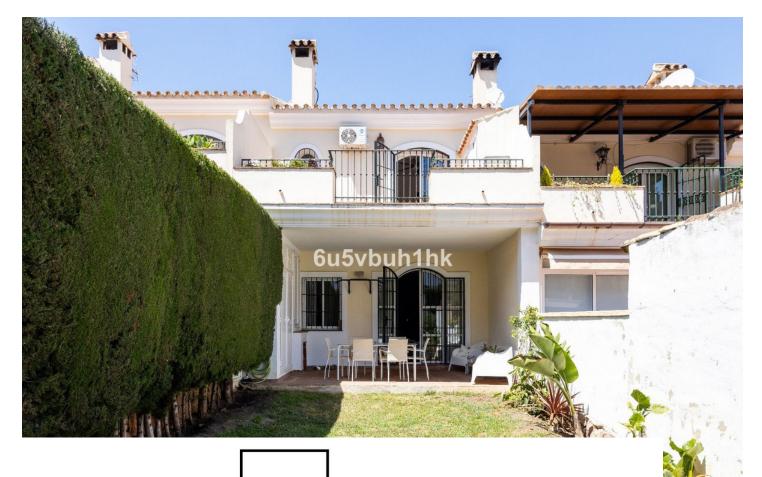

## Sales - House - Benalmadena Pueblo 436.650€

Charming two-storey house with a cosy and functional design. On the ground floor you will find a spacious, fully equipped kitchen, where you can enjoy preparing delicious meals. Next to it, a guest toilet offers comfort and convenience for your visitors. The heart of the house is the spacious living-dining room, with a cosy fireplace that creates a welcoming atmosphere on cool evenings. From here, you access a lovely terrace that extends out onto a beautiful garden, giving you the perfect space to relax outdoors and enjoy the sunshine. On the ground floor you will also find a front courtyard with a garage space, offering convenience and security for your vehicles. Climbing the stairs, you will reach the upper floor, where the bedrooms are located. The master bedroom is a true haven, with an en-suite bathroom featuring a relaxing bathtub and a dressing room that offers ample space to organise your wardrobe. In addition, this room has access to a spacious sun terrace, perfect for enjoying the peace and quiet and the sunshine. The two additional bedrooms on the upper floor share an elegant bathroom with an Italian shower, offering comfort and style. All bedrooms are equipped with fitted wardrobes, providing generous storage space for your belongings.In addition, you will be able to enjoy a wonderful communal swimming pool. In short, this home offers a perfect combination of comfort, style and functionality, with well-designed spaces both inside and out to meet all your needs and provide you with a welcoming and charming home.