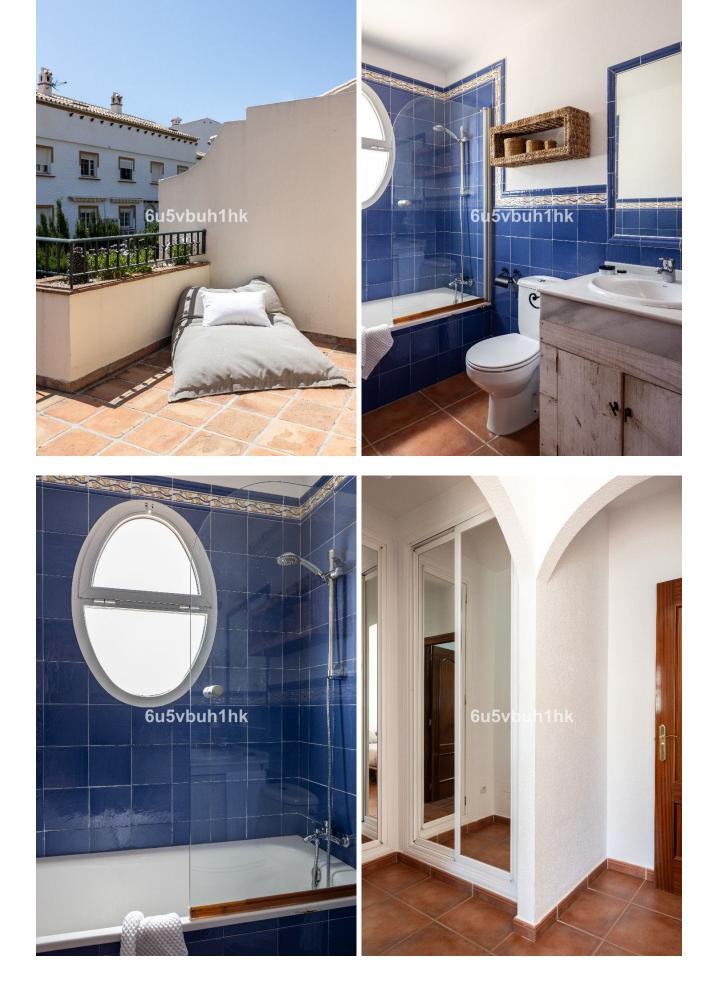

## Sales - House - Benalmadena Pueblo 436.650€

Charming two-storey house with a cosy and functional design. On the ground floor you will find a spacious, fully equipped kitchen, where you can enjoy preparing delicious meals. Next to it, a guest toilet offers comfort and convenience for your visitors. The heart of the house is the spacious living-dining room, with a cosy fireplace that creates a welcoming atmosphere on cool evenings. From here, you access a lovely terrace that extends out onto a beautiful garden, giving you the perfect space to relax outdoors and enjoy the sunshine. On the ground floor you will also find a front courtyard with a garage space, offering convenience and security for your vehicles. Climbing the stairs, you will reach the upper floor, where the bedrooms are located. The master bedroom is a true haven, with an en-suite bathroom featuring a relaxing bathtub and a dressing room that offers ample space to organise your wardrobe. In addition, this room has access to a spacious sun terrace, perfect for enjoying the peace and quiet and the sunshine. The two additional bedrooms on the upper floor share an elegant bathroom with an Italian shower, offering comfort and style. All bedrooms are equipped with fitted wardrobes, providing generous storage space for your belongings.In addition, you will be able to enjoy a wonderful communal swimming pool. In short, this home offers a perfect combination of comfort, style and functionality, with well-designed spaces both inside and out to meet all your needs and provide you with a welcoming and charming home.