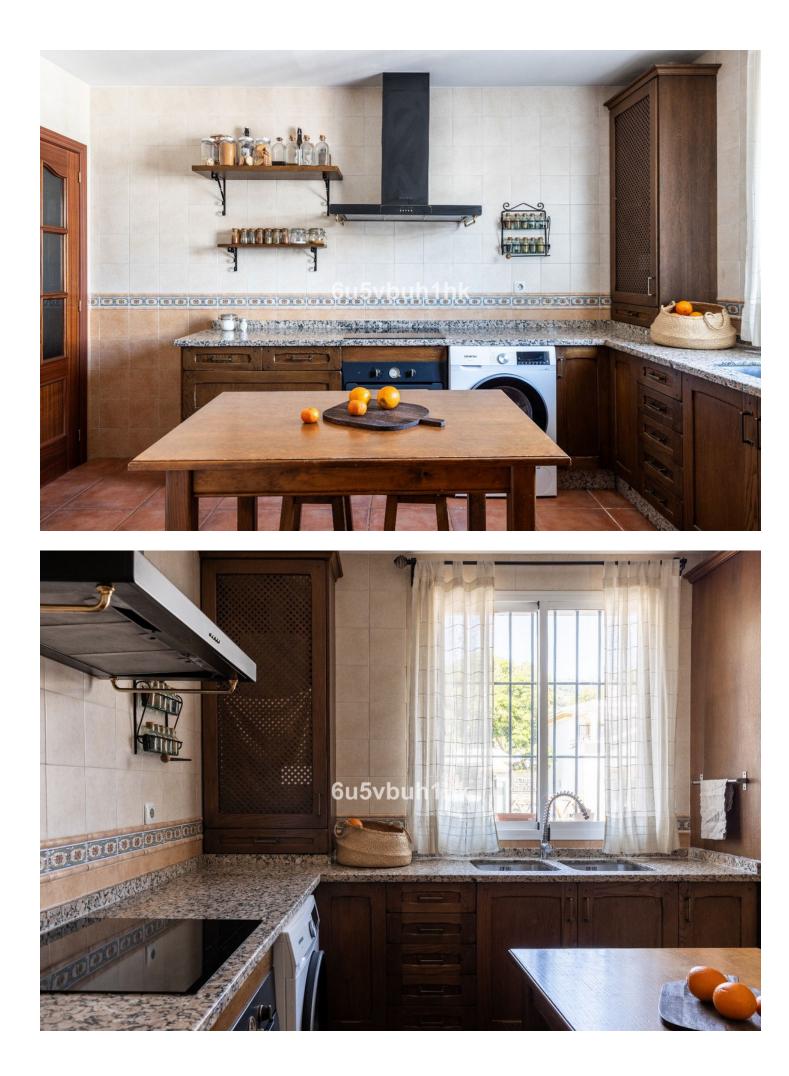

## Sales - House - Benalmadena Pueblo 436.650€

Charming two-storey house with a cosy and functional design. On the ground floor you will find a spacious, fully equipped kitchen, where you can enjoy preparing delicious meals. Next to it, a guest toilet offers comfort and convenience for your visitors. The heart of the house is the spacious living-dining room, with a cosy fireplace that creates a welcoming atmosphere on cool evenings. From here, you access a lovely terrace that extends out onto a beautiful garden, giving you the perfect space to relax outdoors and enjoy the sunshine. On the ground floor you will also find a front courtyard with a garage space, offering convenience and security for your vehicles. Climbing the stairs, you will reach the upper floor, where the bedrooms are located. The master bedroom is a true haven, with an en-suite bathroom featuring a relaxing bathtub and a dressing room that offers ample space to organise your wardrobe. In addition, this room has access to a spacious sun terrace, perfect for enjoying the peace and quiet and the sunshine. The two additional bedrooms on the upper floor share an elegant bathroom with an Italian shower, offering comfort and style. All bedrooms are equipped with fitted wardrobes, providing generous storage space for your belongings.In addition, you will be able to enjoy a wonderful communal swimming pool. In short, this home offers a perfect combination of comfort, style and functionality, with well-designed spaces both inside and out to meet all your needs and provide you with a welcoming and charming home.