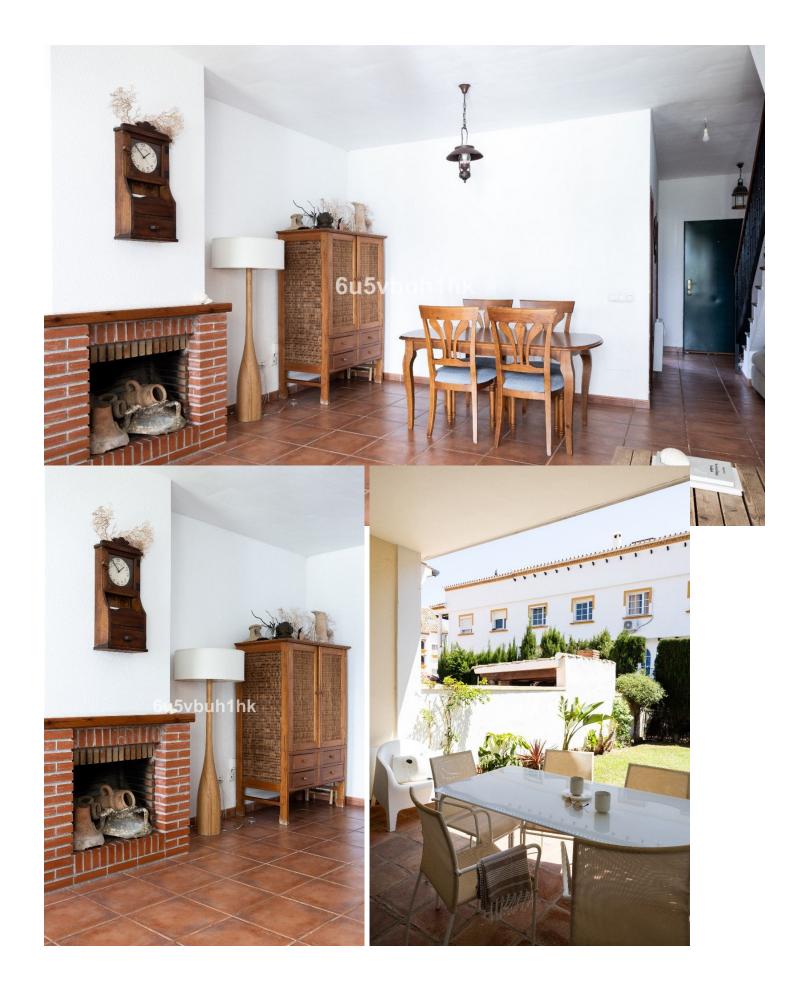

## Sales - House - Benalmadena Pueblo 436.650€

Charming two-storey house with a cosy and functional design. On the ground floor you will find a spacious, fully equipped kitchen, where you can enjoy preparing delicious meals. Next to it, a guest toilet offers comfort and convenience for your visitors. The heart of the house is the spacious living-dining room, with a cosy fireplace that creates a welcoming atmosphere on cool evenings. From here, you access a lovely terrace that extends out onto a beautiful garden, giving you the perfect space to relax outdoors and enjoy the sunshine. On the ground floor you will also find a front courtyard with a garage space, offering convenience and security for your vehicles. Climbing the stairs, you will reach the upper floor, where the bedrooms are located. The master bedroom is a true haven, with an en-suite bathroom featuring a relaxing bathtub and a dressing room that offers ample space to organise your wardrobe. In addition, this room has access to a spacious sun terrace, perfect for enjoying the peace and quiet and the sunshine. The two additional bedrooms on the upper floor share an elegant bathroom with an Italian shower, offering comfort and style. All bedrooms are equipped with fitted wardrobes, providing generous storage space for your belongings.In addition, you will be able to enjoy a wonderful communal swimming pool. In short, this home offers a perfect combination of comfort, style and functionality, with well-designed spaces both inside and out to meet all your needs and provide you with a welcoming and charming home.