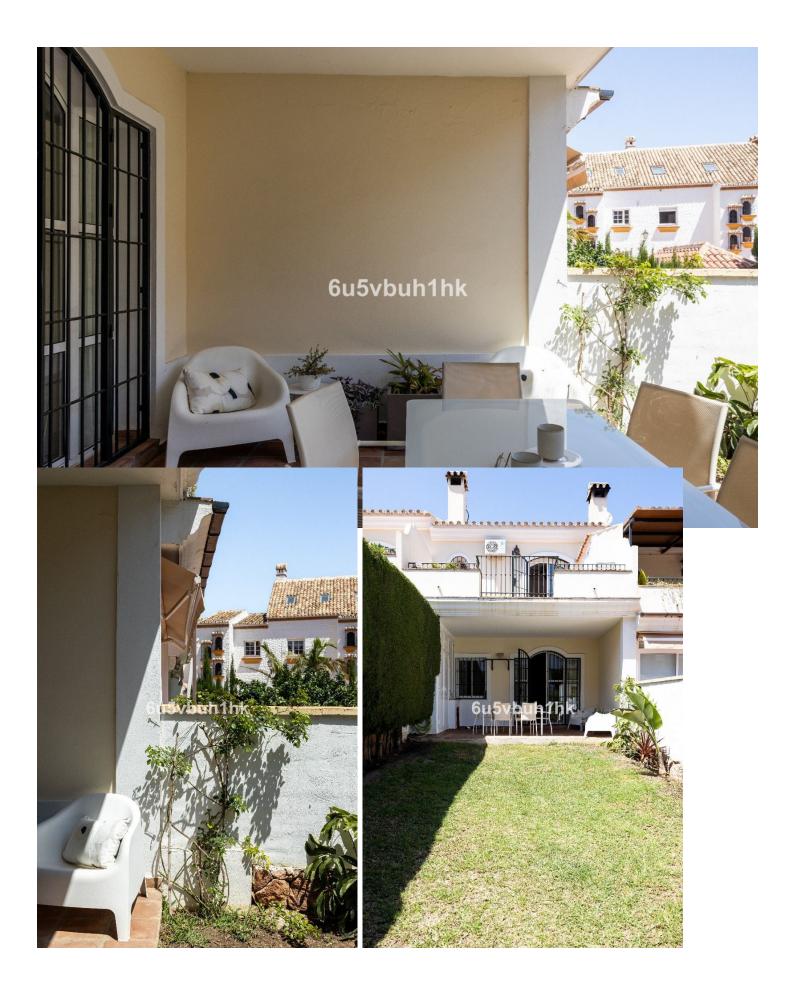

## Sales - House - Benalmadena Pueblo 436.650€

Charming two-storey house with a cosy and functional design. On the ground floor you will find a spacious, fully equipped kitchen, where you can enjoy preparing delicious meals. Next to it, a guest toilet offers comfort and convenience for your visitors. The heart of the house is the spacious living-dining room, with a cosy fireplace that creates a welcoming atmosphere on cool evenings. From here, you access a lovely terrace that extends out onto a beautiful garden, giving you the perfect space to relax outdoors and enjoy the sunshine. On the ground floor you will also find a front courtyard with a garage space, offering convenience and security for your vehicles. Climbing the stairs, you will reach the upper floor, where the bedrooms are located. The master bedroom is a true haven, with an en-suite bathroom featuring a relaxing bathtub and a dressing room that offers ample space to organise your wardrobe. In addition, this room has access to a spacious sun terrace, perfect for enjoying the peace and quiet and the sunshine. The two additional bedrooms on the upper floor share an elegant bathroom with an Italian shower, offering comfort and style. All bedrooms are equipped with fitted wardrobes, providing generous storage space for your belongings.In addition, you will be able to enjoy a wonderful communal swimming pool. In short, this home offers a perfect combination of comfort, style and functionality, with well-designed spaces both inside and out to meet all your needs and provide you with a welcoming and charming home.