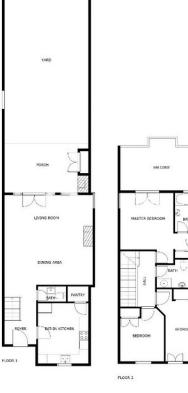

## Sales - House - Benalmadena Pueblo 436.650€

Charming two-storey house with a cosy and functional design. On the ground floor you will find a spacious, fully equipped kitchen, where you can enjoy preparing delicious meals. Next to it, a guest toilet offers comfort and convenience for your visitors. The heart of the house is the spacious living-dining room, with a cosy fireplace that creates a welcoming atmosphere on cool evenings. From here, you access a lovely terrace that extends out onto a beautiful garden, giving you the perfect space to relax outdoors and enjoy the sunshine. On the ground floor you will also find a front courtyard with a garage space, offering convenience and security for your vehicles. Climbing the stairs, you will reach the upper floor, where the bedrooms are located. The master bedroom is a true haven, with an en-suite bathroom featuring a relaxing bathtub and a dressing room that offers ample space to organise your wardrobe. In addition, this room has access to a spacious sun terrace, perfect for enjoying the peace and quiet and the sunshine. The two additional bedrooms on the upper floor share an elegant bathroom with an Italian shower, offering comfort and style. All bedrooms are equipped with fitted wardrobes, providing generous storage space for your belongings.In addition, you will be able to enjoy a wonderful communal swimming pool. In short, this home offers a perfect combination of comfort, style and functionality, with well-designed spaces both inside and out to meet all your needs and provide you with a welcoming and charming home.