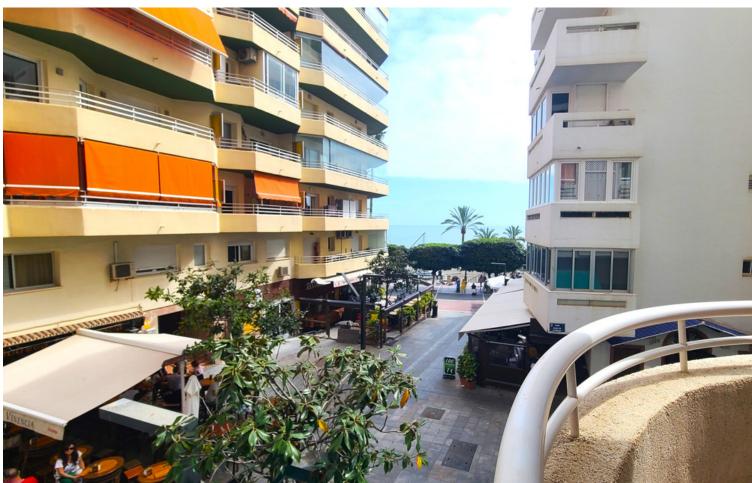

## Sales - Apartment - Marbella 850.000€

Marbella Apartment

Community: 1,800 EUR / year IBI: 2,014 EUR / year

4

3

196 m<sup>2</sup>

Large first floor apartment with sea views, located next to the well-known Del Mar avenue on the shores of the Mediterranean, in the heart of the center of Marbella and a few steps from the beach. This spacious and bright home located in the most exclusive and sought-after area from Marbella, it is located a few meters from the promenade and its wonderful beaches, surrounded by all kinds of services, cafes, banks, pharmacies and public transport. Its convenient location provides its new owner with the comfort of being able to pleasantly stroll through the venues and shops of the old town of Marbella, enjoy emblematic restaurants such as the famous seafood restaurant Santiago on the promenade and relax with the beautiful views of the sea and the mild climate. from the city. The property consists of a separate 50 m2 living room with access to a large corner terrace, four bedrooms and three bathrooms. The master bedroom has an en-suite bathroom and dressing room, the second bedroom also has en-suite bathrooms. The third and fourth bedrooms share a third bathroom. There are built-in wardrobes in all rooms. The large independent kitchen is fully equipped and furnished and has access to a good-sized laundry room for greater comfort. This exceptional, completely exterior apartment has a security entrance door, complete pre-installation of a security system. Ducted air conditioning, marble floors, large storage areas with built-in wardrobes, A private parking space in the basement is included in the sale price as well as a large storage room. Do not hesitate to contact us to provide you with more information and organize a visit.