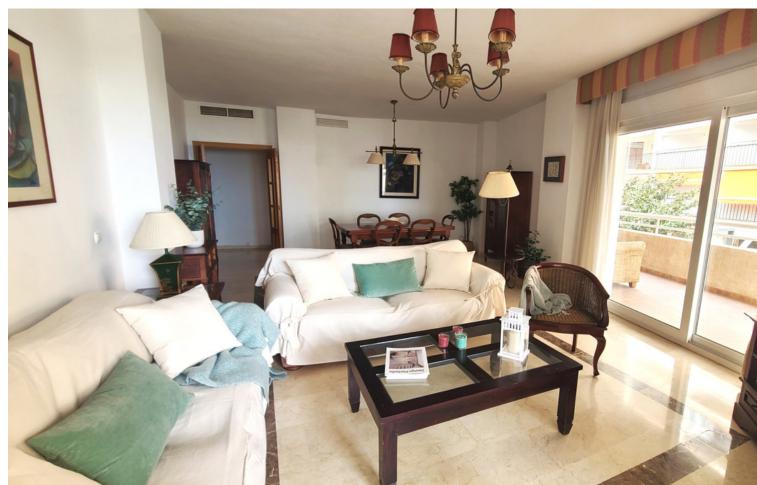

## Sales - Apartment - Marbella 850.000€

Marbella Apartment

Community: 1,800 EUR / year IBI: 2,014 EUR / year

4

3

196 m<sup>2</sup>

Large first floor apartment with sea views, located next to the well-known Del Mar avenue on the shores of the Mediterranean, in the heart of the center of Marbella and a few steps from the beach. This spacious and bright home located in the most exclusive and sought-after area from Marbella, it is located a few meters from the promenade and its wonderful beaches, surrounded by all kinds of services, cafes, banks, pharmacies and public transport. Its convenient location provides its new owner with the comfort of being able to pleasantly stroll through the venues and shops of the old town of Marbella, enjoy emblematic restaurants such as the famous seafood restaurant Santiago on the promenade and relax with the beautiful views of the sea and the mild climate. from the city. The property consists of a separate 50 m2 living room with access to a large corner terrace, four bedrooms and three bathrooms. The master bedroom has an en-suite bathroom and dressing room, the second bedroom also has en-suite bathrooms. The third and fourth bedrooms share a third bathroom. There are built-in wardrobes in all rooms. The large independent kitchen is fully equipped and furnished and has access to a good-sized laundry room for greater comfort. This exceptional, completely exterior apartment has a security entrance door, complete pre-installation of a security system. Ducted air conditioning, marble floors, large storage areas with built-in wardrobes, A private parking space in the basement is included in the sale price as well as a large storage room. Do not hesitate to contact us to provide you with more information and organize a visit.