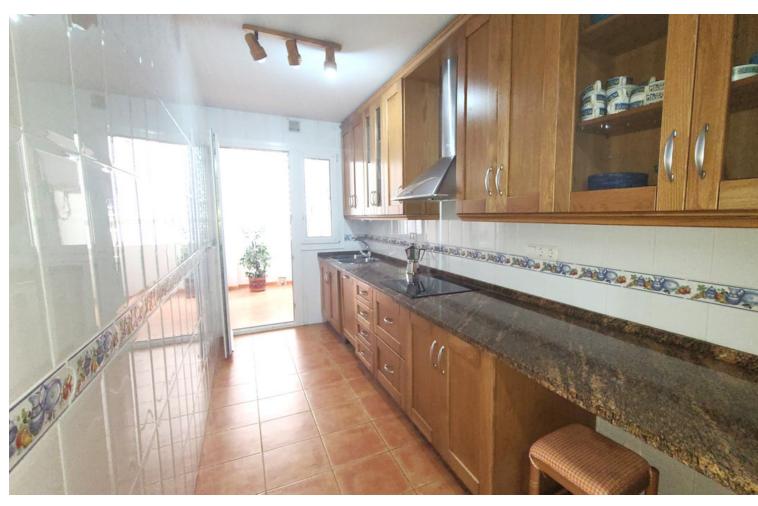

## Sales - Apartment - Marbella 850.000€

Marbella Apartment

Community: 1,800 EUR / year IBI: 2,014 EUR / year

4

3

196 m<sup>2</sup>

Large first floor apartment with sea views, located next to the well-known Del Mar avenue on the shores of the Mediterranean, in the heart of the center of Marbella and a few steps from the beach. This spacious and bright home located in the most exclusive and sought-after area from Marbella, it is located a few meters from the promenade and its wonderful beaches, surrounded by all kinds of services, cafes, banks, pharmacies and public transport. Its convenient location provides its new owner with the comfort of being able to pleasantly stroll through the venues and shops of the old town of Marbella, enjoy emblematic restaurants such as the famous seafood restaurant Santiago on the promenade and relax with the beautiful views of the sea and the mild climate. from the city. The property consists of a separate 50 m2 living room with access to a large corner terrace, four bedrooms and three bathrooms. The master bedroom has an en-suite bathroom and dressing room, the second bedroom also has en-suite bathrooms. The third and fourth bedrooms share a third bathroom. There are built-in wardrobes in all rooms. The large independent kitchen is fully equipped and furnished and has access to a good-sized laundry room for greater comfort. This exceptional, completely exterior apartment has a security entrance door, complete pre-installation of a security system. Ducted air conditioning, marble floors, large storage areas with built-in wardrobes, A private parking space in the basement is included in the sale price as well as a large storage room. Do not hesitate to contact us to provide you with more information and organize a visit.