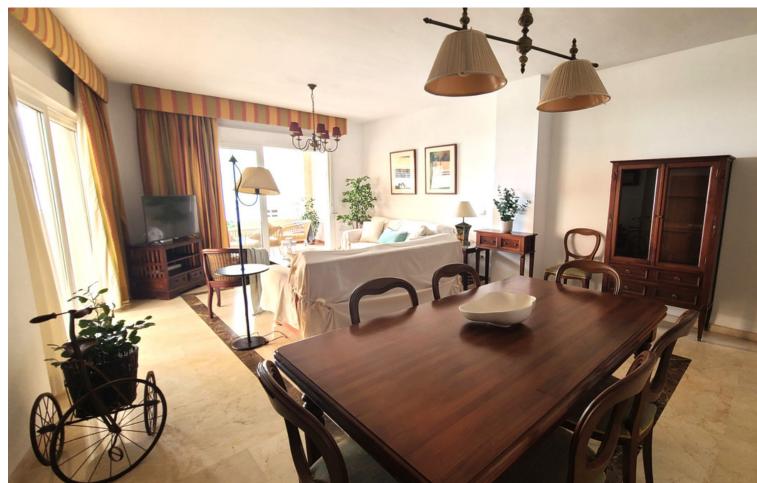

## Sales - Apartment - Marbella 850.000€

Marbella Apartment

Community: 1,800 EUR / year IBI: 2,014 EUR / year

4

3

196 m<sup>2</sup>

Large first floor apartment with sea views, located next to the well-known Del Mar avenue on the shores of the Mediterranean, in the heart of the center of Marbella and a few steps from the beach. This spacious and bright home located in the most exclusive and sought-after area from Marbella, it is located a few meters from the promenade and its wonderful beaches, surrounded by all kinds of services, cafes, banks, pharmacies and public transport. Its convenient location provides its new owner with the comfort of being able to pleasantly stroll through the venues and shops of the old town of Marbella, enjoy emblematic restaurants such as the famous seafood restaurant Santiago on the promenade and relax with the beautiful views of the sea and the mild climate. from the city. The property consists of a separate 50 m2 living room with access to a large corner terrace, four bedrooms and three bathrooms. The master bedroom has an en-suite bathroom and dressing room, the second bedroom also has en-suite bathrooms. The third and fourth bedrooms share a third bathroom. There are built-in wardrobes in all rooms. The large independent kitchen is fully equipped and furnished and has access to a good-sized laundry room for greater comfort. This exceptional, completely exterior apartment has a security entrance door, complete pre-installation of a security system. Ducted air conditioning, marble floors, large storage areas with built-in wardrobes, A private parking space in the basement is included in the sale price as well as a large storage room. Do not hesitate to contact us to provide you with more information and organize a visit.