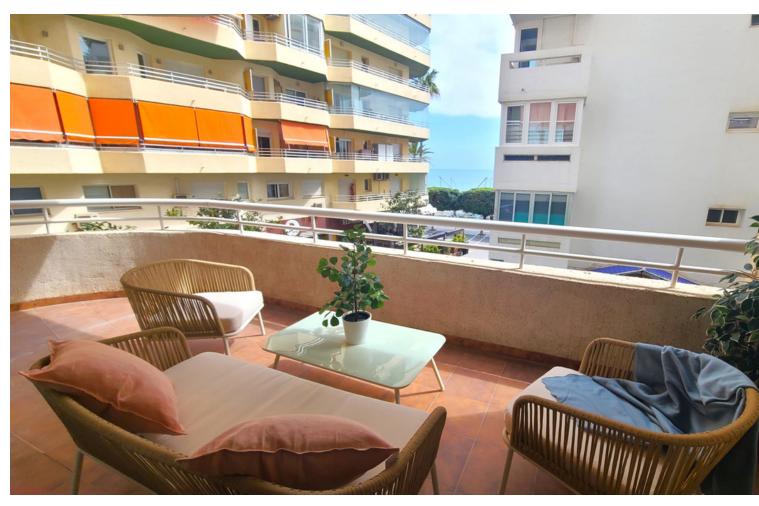

## Sales - Apartment - Marbella 850.000€

Marbella Apartment

Community: 1,800 EUR / year IBI: 2,014 EUR / year

4

3

196 m<sup>2</sup>

Large first floor apartment with sea views, located next to the well-known Del Mar avenue on the shores of the Mediterranean, in the heart of the center of Marbella and a few steps from the beach. This spacious and bright home located in the most exclusive and sought-after area from Marbella, it is located a few meters from the promenade and its wonderful beaches, surrounded by all kinds of services, cafes, banks, pharmacies and public transport. Its convenient location provides its new owner with the comfort of being able to pleasantly stroll through the venues and shops of the old town of Marbella, enjoy emblematic restaurants such as the famous seafood restaurant Santiago on the promenade and relax with the beautiful views of the sea and the mild climate. from the city. The property consists of a separate 50 m2 living room with access to a large corner terrace, four bedrooms and three bathrooms. The master bedroom has an en-suite bathroom and dressing room, the second bedroom also has en-suite bathrooms. The third and fourth bedrooms share a third bathroom. There are built-in wardrobes in all rooms. The large independent kitchen is fully equipped and furnished and has access to a good-sized laundry room for greater comfort. This exceptional, completely exterior apartment has a security entrance door, complete pre-installation of a security system. Ducted air conditioning, marble floors, large storage areas with built-in wardrobes, A private parking space in the basement is included in the sale price as well as a large storage room. Do not hesitate to contact us to provide you with more information and organize a visit.