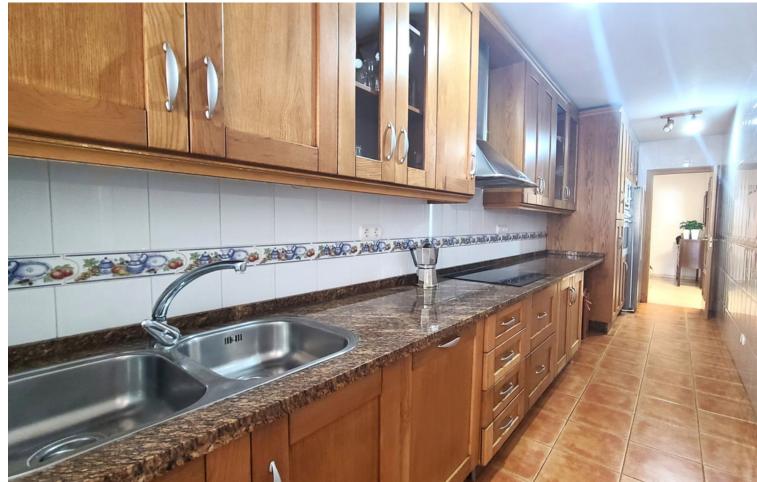

## Sales - Apartment - Marbella 850.000€

Marbella Apartment

Community: 1,800 EUR / year IBI: 2,014 EUR / year

4

3

196 m<sup>2</sup>

Large first floor apartment with sea views, located next to the well-known Del Mar avenue on the shores of the Mediterranean, in the heart of the center of Marbella and a few steps from the beach. This spacious and bright home located in the most exclusive and sought-after area from Marbella, it is located a few meters from the promenade and its wonderful beaches, surrounded by all kinds of services, cafes, banks, pharmacies and public transport. Its convenient location provides its new owner with the comfort of being able to pleasantly stroll through the venues and shops of the old town of Marbella, enjoy emblematic restaurants such as the famous seafood restaurant Santiago on the promenade and relax with the beautiful views of the sea and the mild climate. from the city. The property consists of a separate 50 m2 living room with access to a large corner terrace, four bedrooms and three bathrooms. The master bedroom has an en-suite bathroom and dressing room, the second bedroom also has en-suite bathrooms. The third and fourth bedrooms share a third bathroom. There are built-in wardrobes in all rooms. The large independent kitchen is fully equipped and furnished and has access to a good-sized laundry room for greater comfort. This exceptional, completely exterior apartment has a security entrance door, complete pre-installation of a security system. Ducted air conditioning, marble floors, large storage areas with built-in wardrobes, A private parking space in the basement is included in the sale price as well as a large storage room. Do not hesitate to contact us to provide you with more information and organize a visit.