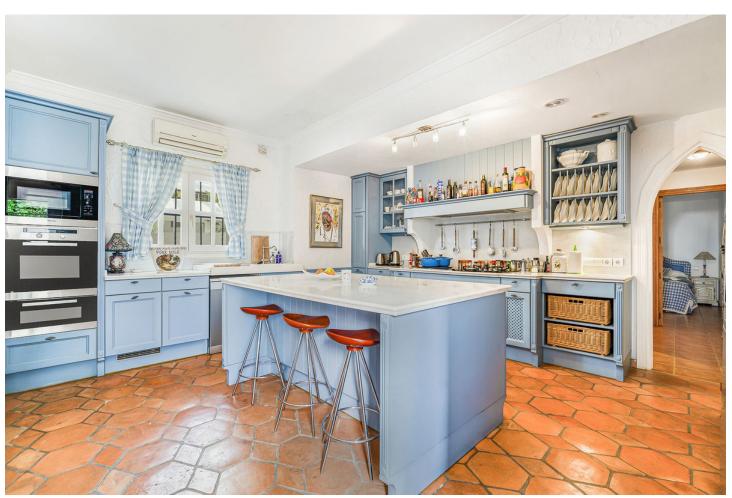

## Sales - House - Marbella 12.500.000€

Marbella House

**✓** Resale

5

5

676 m2

815 m2

Nestled in the heart of the Golden Mile, this exquisite Moorish-style 5 bedroom villa is one of only a few houses that can truly claim to be frontline beach. With direct access straight onto the sand, there is nothing separating you from the shoreline and the breathtaking views of the Mediterranean sea. Located a mere five-minute stroll from the renowned Puente Romano, this gem of a home offers 676 m2 of unique living space with stunning vine covered walkways and patios sheltering chic guest bedrooms all decorated in a classical and elegant traditional style, each with its own entrance and en-suite facilities. The main house offers a lovely spacious blue and white classical kitchen, as well as a generous dining area and lounge from where you can access the first of many patios. From here you can watch the sunset in style from a blend of covered and open relaxation areas for those seeking shade from the summer sun. Alternatively, enjoy the cooler evenings in front of a log fire in the spacious family room with an impressive vaulted ceiling. From here double doors lead you to a charming walled patio, featuring a private pool and lounging area. On the first floor the wide staircase leads you to the spacious master suite and dressing room, boasting captivating views and access to an additional terrace with solarium. One additional bedroom can also be found on the first floor, all maintaining the beautiful English style that permeates throughout the property. This home is a true gem, ideal for families who cherish being near the sea. The property offers a blend of charm, opulence and the luxury of coastal living.