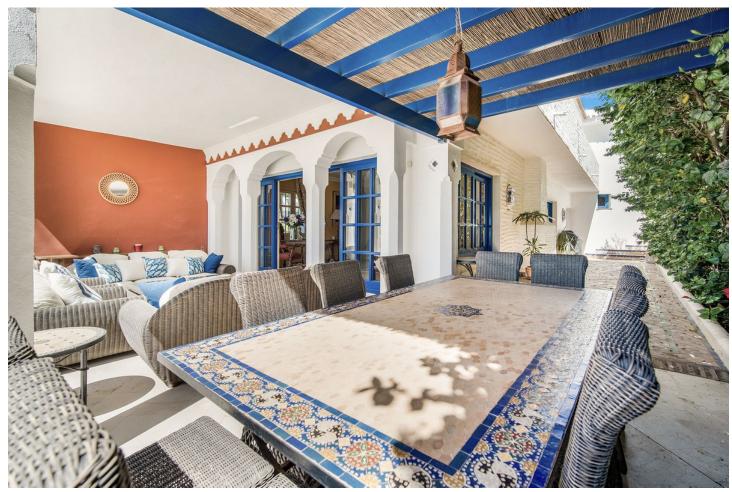

## Sales - House - Marbella 12.500.000€

Marbella House

**✓** Resale

5

5

676 m2

815 m2

Nestled in the heart of the Golden Mile, this exquisite Moorish-style 5 bedroom villa is one of only a few houses that can truly claim to be frontline beach. With direct access straight onto the sand, there is nothing separating you from the shoreline and the breathtaking views of the Mediterranean sea. Located a mere five-minute stroll from the renowned Puente Romano, this gem of a home offers 676 m2 of unique living space with stunning vine covered walkways and patios sheltering chic guest bedrooms all decorated in a classical and elegant traditional style, each with its own entrance and en-suite facilities. The main house offers a lovely spacious blue and white classical kitchen, as well as a generous dining area and lounge from where you can access the first of many patios. From here you can watch the sunset in style from a blend of covered and open relaxation areas for those seeking shade from the summer sun. Alternatively, enjoy the cooler evenings in front of a log fire in the spacious family room with an impressive vaulted ceiling. From here double doors lead you to a charming walled patio, featuring a private pool and lounging area. On the first floor the wide staircase leads you to the spacious master suite and dressing room, boasting captivating views and access to an additional terrace with solarium. One additional bedroom can also be found on the first floor, all maintaining the beautiful English style that permeates throughout the property. This home is a true gem, ideal for families who cherish being near the sea. The property offers a blend of charm, opulence and the luxury of coastal living.