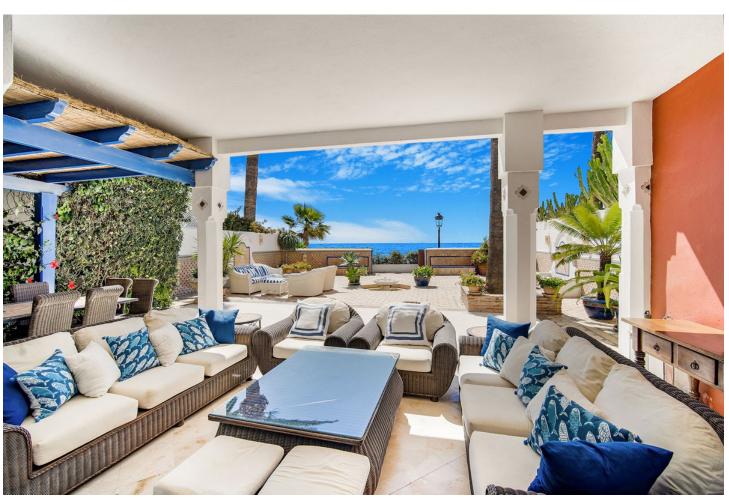

## Sales - House - Marbella 12.500.000€

Marbella House

**✓** Resale

5

5

676 m2

815 m2

Nestled in the heart of the Golden Mile, this exquisite Moorish-style 5 bedroom villa is one of only a few houses that can truly claim to be frontline beach. With direct access straight onto the sand, there is nothing separating you from the shoreline and the breathtaking views of the Mediterranean sea. Located a mere five-minute stroll from the renowned Puente Romano, this gem of a home offers 676 m2 of unique living space with stunning vine covered walkways and patios sheltering chic guest bedrooms all decorated in a classical and elegant traditional style, each with its own entrance and en-suite facilities. The main house offers a lovely spacious blue and white classical kitchen, as well as a generous dining area and lounge from where you can access the first of many patios. From here you can watch the sunset in style from a blend of covered and open relaxation areas for those seeking shade from the summer sun. Alternatively, enjoy the cooler evenings in front of a log fire in the spacious family room with an impressive vaulted ceiling. From here double doors lead you to a charming walled patio, featuring a private pool and lounging area. On the first floor the wide staircase leads you to the spacious master suite and dressing room, boasting captivating views and access to an additional terrace with solarium. One additional bedroom can also be found on the first floor, all maintaining the beautiful English style that permeates throughout the property. This home is a true gem, ideal for families who cherish being near the sea. The property offers a blend of charm, opulence and the luxury of coastal living.