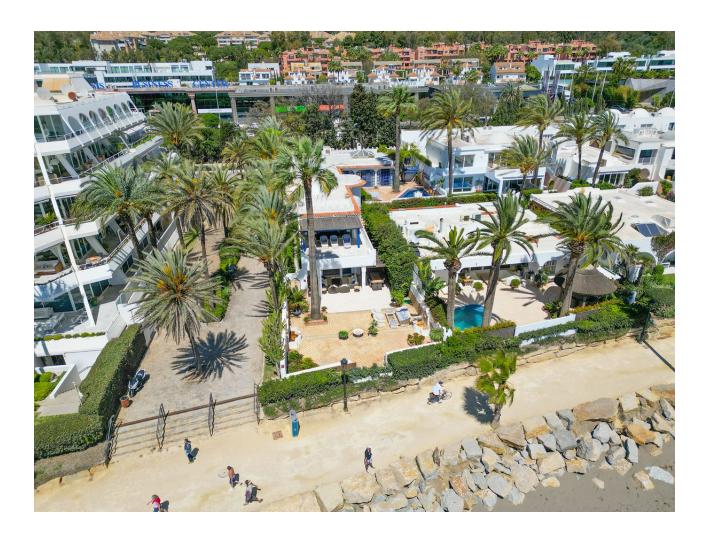

## Sales - House - Marbella 12.500.000€

Marbella House

**✓** Resale

5

5

676 m2

815 m2

Nestled in the heart of the Golden Mile, this exquisite Moorish-style 5 bedroom villa is one of only a few houses that can truly claim to be frontline beach. With direct access straight onto the sand, there is nothing separating you from the shoreline and the breathtaking views of the Mediterranean sea. Located a mere five-minute stroll from the renowned Puente Romano, this gem of a home offers 676 m2 of unique living space with stunning vine covered walkways and patios sheltering chic guest bedrooms all decorated in a classical and elegant traditional style, each with its own entrance and en-suite facilities. The main house offers a lovely spacious blue and white classical kitchen, as well as a generous dining area and lounge from where you can access the first of many patios. From here you can watch the sunset in style from a blend of covered and open relaxation areas for those seeking shade from the summer sun. Alternatively, enjoy the cooler evenings in front of a log fire in the spacious family room with an impressive vaulted ceiling. From here double doors lead you to a charming walled patio, featuring a private pool and lounging area. On the first floor the wide staircase leads you to the spacious master suite and dressing room, boasting captivating views and access to an additional terrace with solarium. One additional bedroom can also be found on the first floor, all maintaining the beautiful English style that permeates throughout the property. This home is a true gem, ideal for families who cherish being near the sea. The property offers a blend of charm, opulence and the luxury of coastal living.