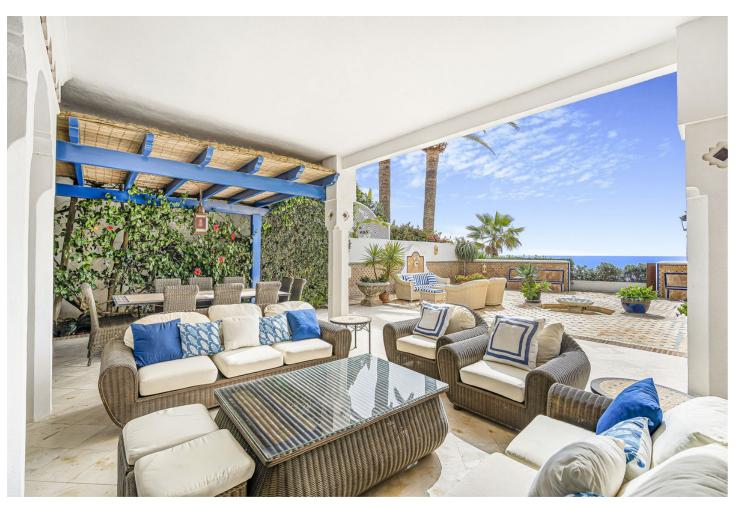

## Sales - House - Marbella 12.500.000€

Marbella House

**✓** Resale

5

5

676 m2

815 m2

Nestled in the heart of the Golden Mile, this exquisite Moorish-style 5 bedroom villa is one of only a few houses that can truly claim to be frontline beach. With direct access straight onto the sand, there is nothing separating you from the shoreline and the breathtaking views of the Mediterranean sea. Located a mere five-minute stroll from the renowned Puente Romano, this gem of a home offers 676 m2 of unique living space with stunning vine covered walkways and patios sheltering chic guest bedrooms all decorated in a classical and elegant traditional style, each with its own entrance and en-suite facilities. The main house offers a lovely spacious blue and white classical kitchen, as well as a generous dining area and lounge from where you can access the first of many patios. From here you can watch the sunset in style from a blend of covered and open relaxation areas for those seeking shade from the summer sun. Alternatively, enjoy the cooler evenings in front of a log fire in the spacious family room with an impressive vaulted ceiling. From here double doors lead you to a charming walled patio, featuring a private pool and lounging area. On the first floor the wide staircase leads you to the spacious master suite and dressing room, boasting captivating views and access to an additional terrace with solarium. One additional bedroom can also be found on the first floor, all maintaining the beautiful English style that permeates throughout the property. This home is a true gem, ideal for families who cherish being near the sea. The property offers a blend of charm, opulence and the luxury of coastal living.