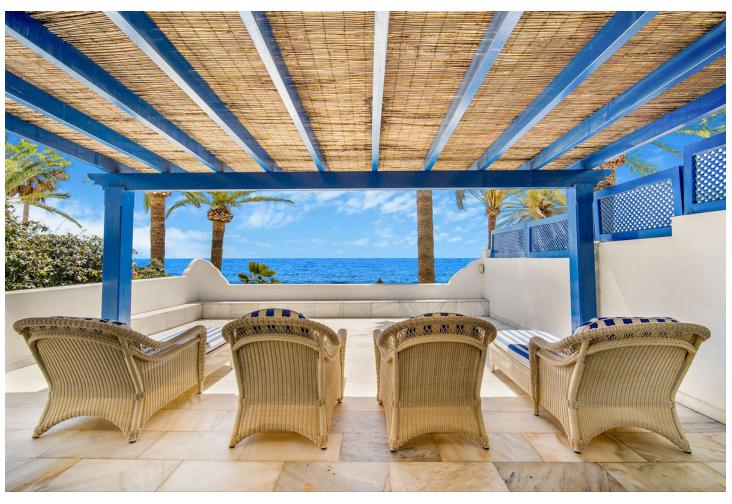

## Sales - House - Marbella 12.500.000€

Marbella House

**✓** Resale

5

5

676 m2

815 m2

Nestled in the heart of the Golden Mile, this exquisite Moorish-style 5 bedroom villa is one of only a few houses that can truly claim to be frontline beach. With direct access straight onto the sand, there is nothing separating you from the shoreline and the breathtaking views of the Mediterranean sea. Located a mere five-minute stroll from the renowned Puente Romano, this gem of a home offers 676 m2 of unique living space with stunning vine covered walkways and patios sheltering chic guest bedrooms all decorated in a classical and elegant traditional style, each with its own entrance and en-suite facilities. The main house offers a lovely spacious blue and white classical kitchen, as well as a generous dining area and lounge from where you can access the first of many patios. From here you can watch the sunset in style from a blend of covered and open relaxation areas for those seeking shade from the summer sun. Alternatively, enjoy the cooler evenings in front of a log fire in the spacious family room with an impressive vaulted ceiling. From here double doors lead you to a charming walled patio, featuring a private pool and lounging area. On the first floor the wide staircase leads you to the spacious master suite and dressing room, boasting captivating views and access to an additional terrace with solarium. One additional bedroom can also be found on the first floor, all maintaining the beautiful English style that permeates throughout the property. This home is a true gem, ideal for families who cherish being near the sea. The property offers a blend of charm, opulence and the luxury of coastal living.