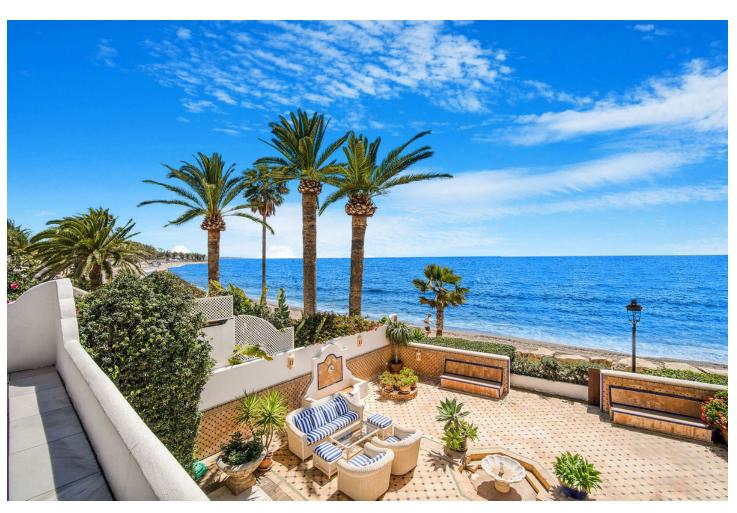

## Sales - House - Marbella 12.500.000€

Marbella House

**✓** Resale

5

5

676 m2

815 m2

Nestled in the heart of the Golden Mile, this exquisite Moorish-style 5 bedroom villa is one of only a few houses that can truly claim to be frontline beach. With direct access straight onto the sand, there is nothing separating you from the shoreline and the breathtaking views of the Mediterranean sea. Located a mere five-minute stroll from the renowned Puente Romano, this gem of a home offers 676 m2 of unique living space with stunning vine covered walkways and patios sheltering chic guest bedrooms all decorated in a classical and elegant traditional style, each with its own entrance and en-suite facilities. The main house offers a lovely spacious blue and white classical kitchen, as well as a generous dining area and lounge from where you can access the first of many patios. From here you can watch the sunset in style from a blend of covered and open relaxation areas for those seeking shade from the summer sun. Alternatively, enjoy the cooler evenings in front of a log fire in the spacious family room with an impressive vaulted ceiling. From here double doors lead you to a charming walled patio, featuring a private pool and lounging area. On the first floor the wide staircase leads you to the spacious master suite and dressing room, boasting captivating views and access to an additional terrace with solarium. One additional bedroom can also be found on the first floor, all maintaining the beautiful English style that permeates throughout the property. This home is a true gem, ideal for families who cherish being near the sea. The property offers a blend of charm, opulence and the luxury of coastal living.