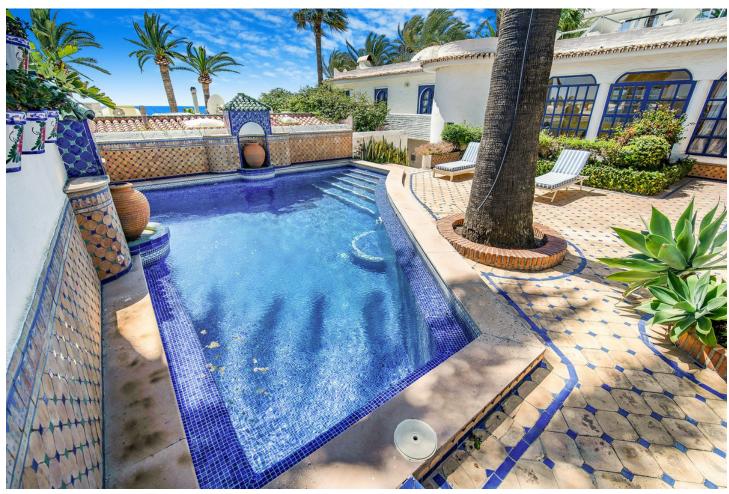

## Sales - House - Marbella 12.500.000€

Marbella House

**✓** Resale

5

5

676 m2

815 m2

Nestled in the heart of the Golden Mile, this exquisite Moorish-style 5 bedroom villa is one of only a few houses that can truly claim to be frontline beach. With direct access straight onto the sand, there is nothing separating you from the shoreline and the breathtaking views of the Mediterranean sea. Located a mere five-minute stroll from the renowned Puente Romano, this gem of a home offers 676 m2 of unique living space with stunning vine covered walkways and patios sheltering chic guest bedrooms all decorated in a classical and elegant traditional style, each with its own entrance and en-suite facilities. The main house offers a lovely spacious blue and white classical kitchen, as well as a generous dining area and lounge from where you can access the first of many patios. From here you can watch the sunset in style from a blend of covered and open relaxation areas for those seeking shade from the summer sun. Alternatively, enjoy the cooler evenings in front of a log fire in the spacious family room with an impressive vaulted ceiling. From here double doors lead you to a charming walled patio, featuring a private pool and lounging area. On the first floor the wide staircase leads you to the spacious master suite and dressing room, boasting captivating views and access to an additional terrace with solarium. One additional bedroom can also be found on the first floor, all maintaining the beautiful English style that permeates throughout the property. This home is a true gem, ideal for families who cherish being near the sea. The property offers a blend of charm, opulence and the luxury of coastal living.