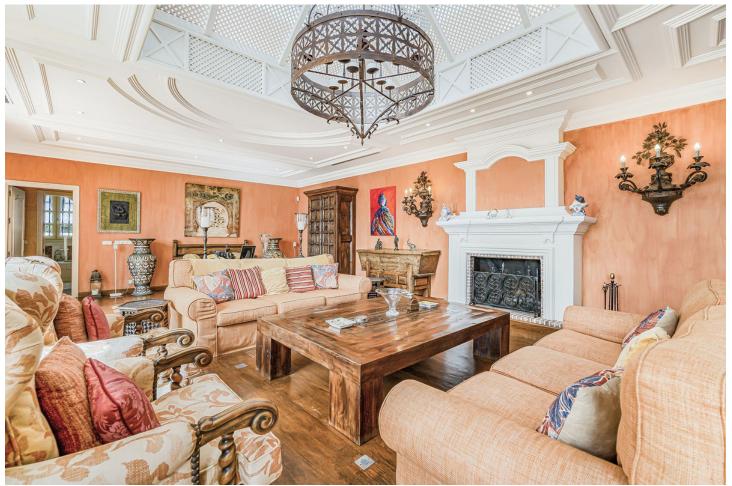

## Sales - House - Marbella 12.500.000€

Marbella House

**✓** Resale

5

5

676 m2

815 m2

Nestled in the heart of the Golden Mile, this exquisite Moorish-style 5 bedroom villa is one of only a few houses that can truly claim to be frontline beach. With direct access straight onto the sand, there is nothing separating you from the shoreline and the breathtaking views of the Mediterranean sea. Located a mere five-minute stroll from the renowned Puente Romano, this gem of a home offers 676 m2 of unique living space with stunning vine covered walkways and patios sheltering chic guest bedrooms all decorated in a classical and elegant traditional style, each with its own entrance and en-suite facilities. The main house offers a lovely spacious blue and white classical kitchen, as well as a generous dining area and lounge from where you can access the first of many patios. From here you can watch the sunset in style from a blend of covered and open relaxation areas for those seeking shade from the summer sun. Alternatively, enjoy the cooler evenings in front of a log fire in the spacious family room with an impressive vaulted ceiling. From here double doors lead you to a charming walled patio, featuring a private pool and lounging area. On the first floor the wide staircase leads you to the spacious master suite and dressing room, boasting captivating views and access to an additional terrace with solarium. One additional bedroom can also be found on the first floor, all maintaining the beautiful English style that permeates throughout the property. This home is a true gem, ideal for families who cherish being near the sea. The property offers a blend of charm, opulence and the luxury of coastal living.