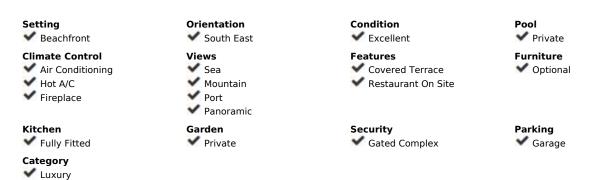

## Sales - House - Marbella 12.500.000€

Marbella House

**✓** Resale

5

5

676 m2

815 m2

Nestled in the heart of the Golden Mile, this exquisite Moorish-style 5 bedroom villa is one of only a few houses that can truly claim to be frontline beach. With direct access straight onto the sand, there is nothing separating you from the shoreline and the breathtaking views of the Mediterranean sea. Located a mere five-minute stroll from the renowned Puente Romano, this gem of a home offers 676 m2 of unique living space with stunning vine covered walkways and patios sheltering chic guest bedrooms all decorated in a classical and elegant traditional style, each with its own entrance and en-suite facilities. The main house offers a lovely spacious blue and white classical kitchen, as well as a generous dining area and lounge from where you can access the first of many patios. From here you can watch the sunset in style from a blend of covered and open relaxation areas for those seeking shade from the summer sun. Alternatively, enjoy the cooler evenings in front of a log fire in the spacious family room with an impressive vaulted ceiling. From here double doors lead you to a charming walled patio, featuring a private pool and lounging area. On the first floor the wide staircase leads you to the spacious master suite and dressing room, boasting captivating views and access to an additional terrace with solarium. One additional bedroom can also be found on the first floor, all maintaining the beautiful English style that permeates throughout the property. This home is a true gem, ideal for families who cherish being near the sea. The property offers a blend of charm, opulence and the luxury of coastal living.