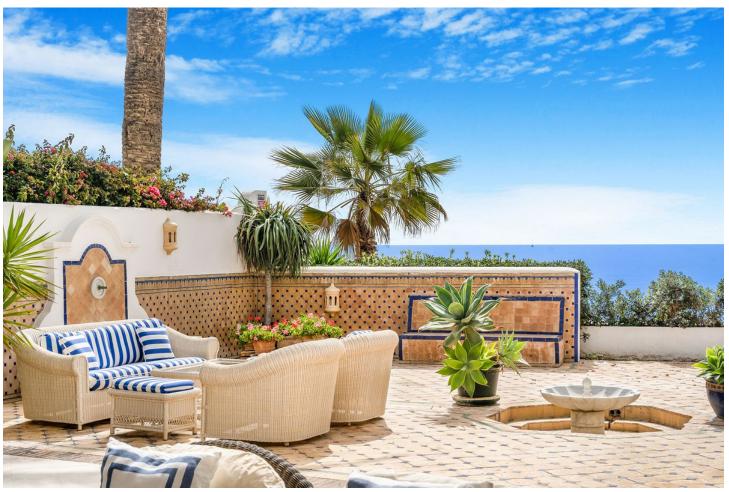

## Sales - House - Marbella 12.500.000€

Marbella House

**✓** Resale

5

5

676 m2

815 m2

Nestled in the heart of the Golden Mile, this exquisite Moorish-style 5 bedroom villa is one of only a few houses that can truly claim to be frontline beach. With direct access straight onto the sand, there is nothing separating you from the shoreline and the breathtaking views of the Mediterranean sea. Located a mere five-minute stroll from the renowned Puente Romano, this gem of a home offers 676 m2 of unique living space with stunning vine covered walkways and patios sheltering chic guest bedrooms all decorated in a classical and elegant traditional style, each with its own entrance and en-suite facilities. The main house offers a lovely spacious blue and white classical kitchen, as well as a generous dining area and lounge from where you can access the first of many patios. From here you can watch the sunset in style from a blend of covered and open relaxation areas for those seeking shade from the summer sun. Alternatively, enjoy the cooler evenings in front of a log fire in the spacious family room with an impressive vaulted ceiling. From here double doors lead you to a charming walled patio, featuring a private pool and lounging area. On the first floor the wide staircase leads you to the spacious master suite and dressing room, boasting captivating views and access to an additional terrace with solarium. One additional bedroom can also be found on the first floor, all maintaining the beautiful English style that permeates throughout the property. This home is a true gem, ideal for families who cherish being near the sea. The property offers a blend of charm, opulence and the luxury of coastal living.