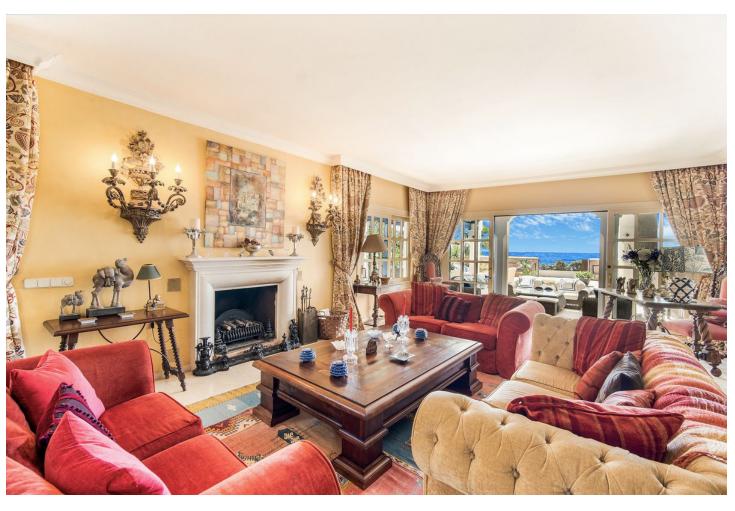

## Sales - House - Marbella 12.500.000€

Marbella House

**✓** Resale

5

5

676 m2

815 m2

Nestled in the heart of the Golden Mile, this exquisite Moorish-style 5 bedroom villa is one of only a few houses that can truly claim to be frontline beach. With direct access straight onto the sand, there is nothing separating you from the shoreline and the breathtaking views of the Mediterranean sea. Located a mere five-minute stroll from the renowned Puente Romano, this gem of a home offers 676 m2 of unique living space with stunning vine covered walkways and patios sheltering chic guest bedrooms all decorated in a classical and elegant traditional style, each with its own entrance and en-suite facilities. The main house offers a lovely spacious blue and white classical kitchen, as well as a generous dining area and lounge from where you can access the first of many patios. From here you can watch the sunset in style from a blend of covered and open relaxation areas for those seeking shade from the summer sun. Alternatively, enjoy the cooler evenings in front of a log fire in the spacious family room with an impressive vaulted ceiling. From here double doors lead you to a charming walled patio, featuring a private pool and lounging area. On the first floor the wide staircase leads you to the spacious master suite and dressing room, boasting captivating views and access to an additional terrace with solarium. One additional bedroom can also be found on the first floor, all maintaining the beautiful English style that permeates throughout the property. This home is a true gem, ideal for families who cherish being near the sea. The property offers a blend of charm, opulence and the luxury of coastal living.