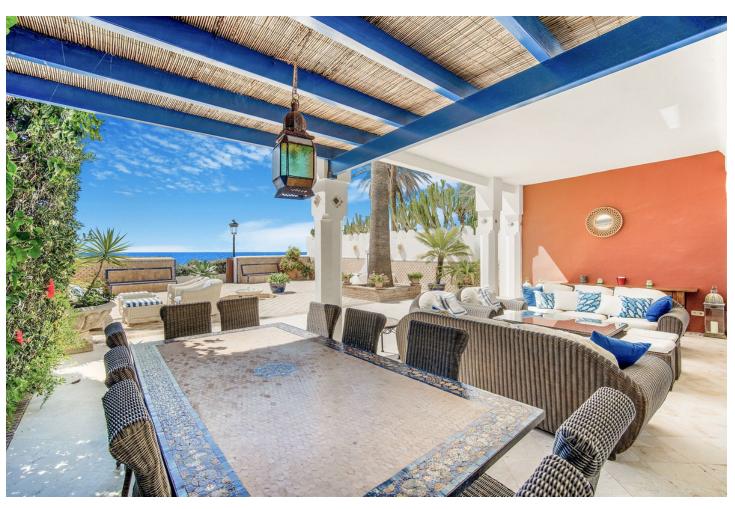

## Sales - House - Marbella 12.500.000€

Marbella House

**✓** Resale

5

5

676 m2

815 m2

Nestled in the heart of the Golden Mile, this exquisite Moorish-style 5 bedroom villa is one of only a few houses that can truly claim to be frontline beach. With direct access straight onto the sand, there is nothing separating you from the shoreline and the breathtaking views of the Mediterranean sea. Located a mere five-minute stroll from the renowned Puente Romano, this gem of a home offers 676 m2 of unique living space with stunning vine covered walkways and patios sheltering chic guest bedrooms all decorated in a classical and elegant traditional style, each with its own entrance and en-suite facilities. The main house offers a lovely spacious blue and white classical kitchen, as well as a generous dining area and lounge from where you can access the first of many patios. From here you can watch the sunset in style from a blend of covered and open relaxation areas for those seeking shade from the summer sun. Alternatively, enjoy the cooler evenings in front of a log fire in the spacious family room with an impressive vaulted ceiling. From here double doors lead you to a charming walled patio, featuring a private pool and lounging area. On the first floor the wide staircase leads you to the spacious master suite and dressing room, boasting captivating views and access to an additional terrace with solarium. One additional bedroom can also be found on the first floor, all maintaining the beautiful English style that permeates throughout the property. This home is a true gem, ideal for families who cherish being near the sea. The property offers a blend of charm, opulence and the luxury of coastal living.