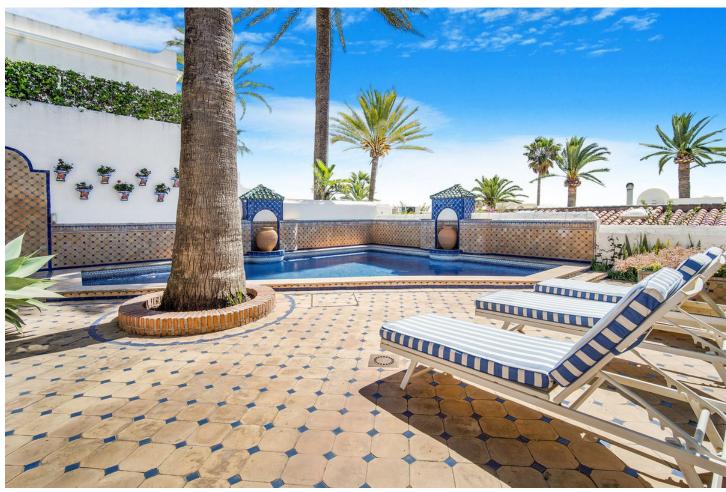

## Sales - House - Marbella 12.500.000€

Marbella House

**✓** Resale

5

5

676 m2

815 m2

Nestled in the heart of the Golden Mile, this exquisite Moorish-style 5 bedroom villa is one of only a few houses that can truly claim to be frontline beach. With direct access straight onto the sand, there is nothing separating you from the shoreline and the breathtaking views of the Mediterranean sea. Located a mere five-minute stroll from the renowned Puente Romano, this gem of a home offers 676 m2 of unique living space with stunning vine covered walkways and patios sheltering chic guest bedrooms all decorated in a classical and elegant traditional style, each with its own entrance and en-suite facilities. The main house offers a lovely spacious blue and white classical kitchen, as well as a generous dining area and lounge from where you can access the first of many patios. From here you can watch the sunset in style from a blend of covered and open relaxation areas for those seeking shade from the summer sun. Alternatively, enjoy the cooler evenings in front of a log fire in the spacious family room with an impressive vaulted ceiling. From here double doors lead you to a charming walled patio, featuring a private pool and lounging area. On the first floor the wide staircase leads you to the spacious master suite and dressing room, boasting captivating views and access to an additional terrace with solarium. One additional bedroom can also be found on the first floor, all maintaining the beautiful English style that permeates throughout the property. This home is a true gem, ideal for families who cherish being near the sea. The property offers a blend of charm, opulence and the luxury of coastal living.