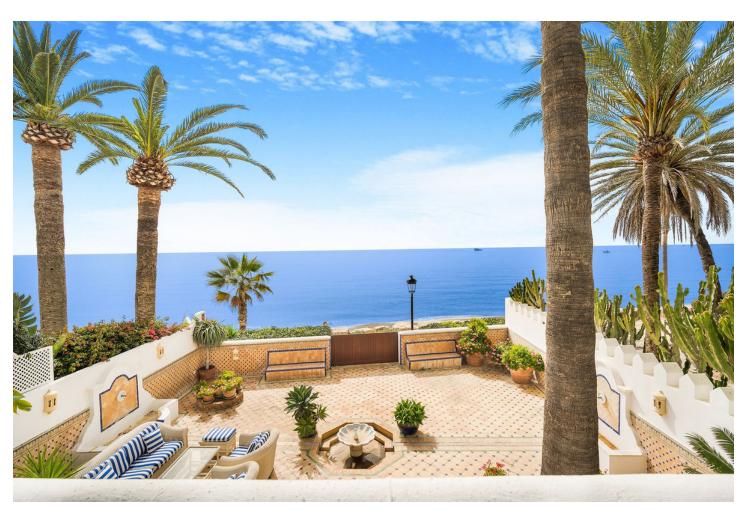

## Sales - House - Marbella 12.500.000€

Marbella House

**✓** Resale

5

5

676 m2

815 m2

Nestled in the heart of the Golden Mile, this exquisite Moorish-style 5 bedroom villa is one of only a few houses that can truly claim to be frontline beach. With direct access straight onto the sand, there is nothing separating you from the shoreline and the breathtaking views of the Mediterranean sea. Located a mere five-minute stroll from the renowned Puente Romano, this gem of a home offers 676 m2 of unique living space with stunning vine covered walkways and patios sheltering chic guest bedrooms all decorated in a classical and elegant traditional style, each with its own entrance and en-suite facilities. The main house offers a lovely spacious blue and white classical kitchen, as well as a generous dining area and lounge from where you can access the first of many patios. From here you can watch the sunset in style from a blend of covered and open relaxation areas for those seeking shade from the summer sun. Alternatively, enjoy the cooler evenings in front of a log fire in the spacious family room with an impressive vaulted ceiling. From here double doors lead you to a charming walled patio, featuring a private pool and lounging area. On the first floor the wide staircase leads you to the spacious master suite and dressing room, boasting captivating views and access to an additional terrace with solarium. One additional bedroom can also be found on the first floor, all maintaining the beautiful English style that permeates throughout the property. This home is a true gem, ideal for families who cherish being near the sea. The property offers a blend of charm, opulence and the luxury of coastal living.