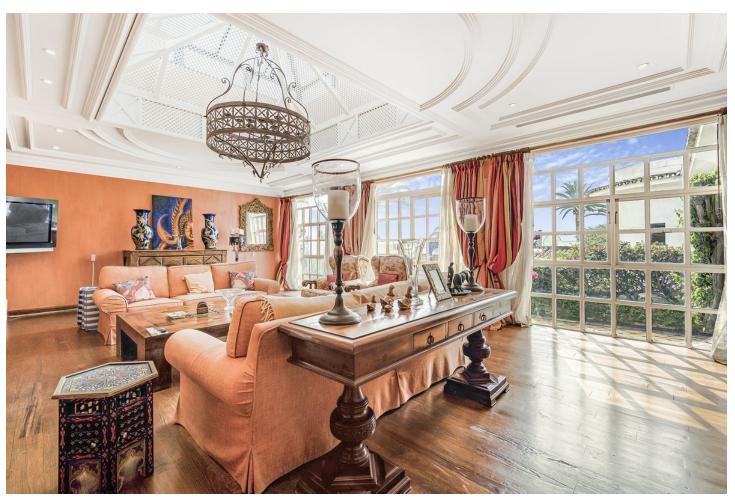

## Sales - House - Marbella 12.500.000€

Marbella House

**✓** Resale

5

5

676 m2

815 m2

Nestled in the heart of the Golden Mile, this exquisite Moorish-style 5 bedroom villa is one of only a few houses that can truly claim to be frontline beach. With direct access straight onto the sand, there is nothing separating you from the shoreline and the breathtaking views of the Mediterranean sea. Located a mere five-minute stroll from the renowned Puente Romano, this gem of a home offers 676 m2 of unique living space with stunning vine covered walkways and patios sheltering chic guest bedrooms all decorated in a classical and elegant traditional style, each with its own entrance and en-suite facilities. The main house offers a lovely spacious blue and white classical kitchen, as well as a generous dining area and lounge from where you can access the first of many patios. From here you can watch the sunset in style from a blend of covered and open relaxation areas for those seeking shade from the summer sun. Alternatively, enjoy the cooler evenings in front of a log fire in the spacious family room with an impressive vaulted ceiling. From here double doors lead you to a charming walled patio, featuring a private pool and lounging area. On the first floor the wide staircase leads you to the spacious master suite and dressing room, boasting captivating views and access to an additional terrace with solarium. One additional bedroom can also be found on the first floor, all maintaining the beautiful English style that permeates throughout the property. This home is a true gem, ideal for families who cherish being near the sea. The property offers a blend of charm, opulence and the luxury of coastal living.