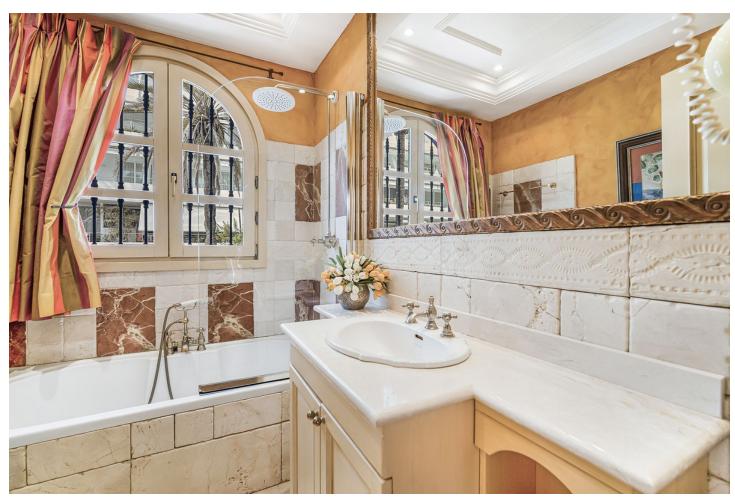

## Sales - House - Marbella 12.500.000€

Marbella House

**✓** Resale

5

5

676 m2

815 m2

Nestled in the heart of the Golden Mile, this exquisite Moorish-style 5 bedroom villa is one of only a few houses that can truly claim to be frontline beach. With direct access straight onto the sand, there is nothing separating you from the shoreline and the breathtaking views of the Mediterranean sea. Located a mere five-minute stroll from the renowned Puente Romano, this gem of a home offers 676 m2 of unique living space with stunning vine covered walkways and patios sheltering chic guest bedrooms all decorated in a classical and elegant traditional style, each with its own entrance and en-suite facilities. The main house offers a lovely spacious blue and white classical kitchen, as well as a generous dining area and lounge from where you can access the first of many patios. From here you can watch the sunset in style from a blend of covered and open relaxation areas for those seeking shade from the summer sun. Alternatively, enjoy the cooler evenings in front of a log fire in the spacious family room with an impressive vaulted ceiling. From here double doors lead you to a charming walled patio, featuring a private pool and lounging area. On the first floor the wide staircase leads you to the spacious master suite and dressing room, boasting captivating views and access to an additional terrace with solarium. One additional bedroom can also be found on the first floor, all maintaining the beautiful English style that permeates throughout the property. This home is a true gem, ideal for families who cherish being near the sea. The property offers a blend of charm, opulence and the luxury of coastal living.