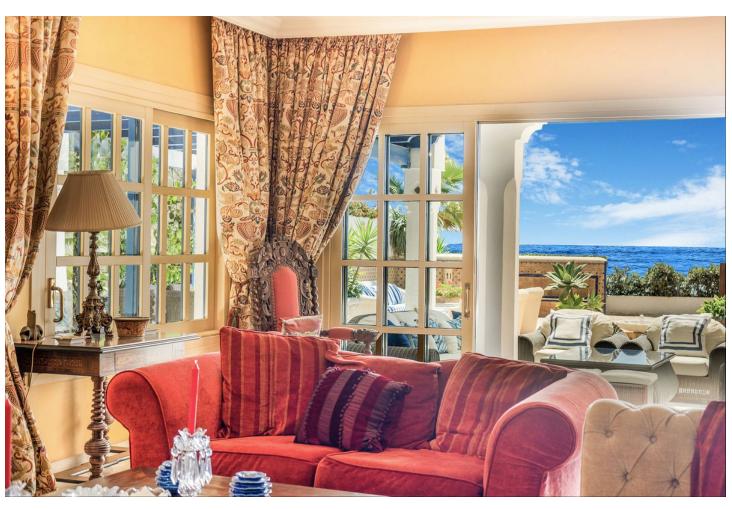

## Sales - House - Marbella 12.500.000€

Marbella House

**✓** Resale

5

5

676 m2

815 m2

Nestled in the heart of the Golden Mile, this exquisite Moorish-style 5 bedroom villa is one of only a few houses that can truly claim to be frontline beach. With direct access straight onto the sand, there is nothing separating you from the shoreline and the breathtaking views of the Mediterranean sea. Located a mere five-minute stroll from the renowned Puente Romano, this gem of a home offers 676 m2 of unique living space with stunning vine covered walkways and patios sheltering chic guest bedrooms all decorated in a classical and elegant traditional style, each with its own entrance and en-suite facilities. The main house offers a lovely spacious blue and white classical kitchen, as well as a generous dining area and lounge from where you can access the first of many patios. From here you can watch the sunset in style from a blend of covered and open relaxation areas for those seeking shade from the summer sun. Alternatively, enjoy the cooler evenings in front of a log fire in the spacious family room with an impressive vaulted ceiling. From here double doors lead you to a charming walled patio, featuring a private pool and lounging area. On the first floor the wide staircase leads you to the spacious master suite and dressing room, boasting captivating views and access to an additional terrace with solarium. One additional bedroom can also be found on the first floor, all maintaining the beautiful English style that permeates throughout the property. This home is a true gem, ideal for families who cherish being near the sea. The property offers a blend of charm, opulence and the luxury of coastal living.