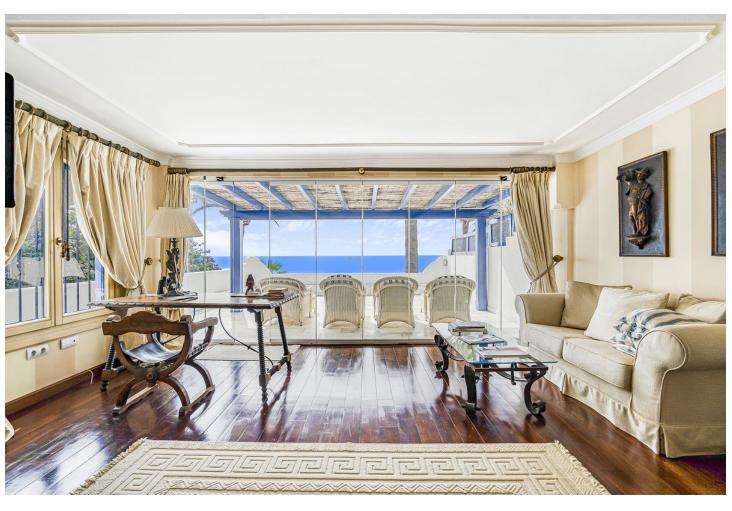

## Sales - House - Marbella 12.500.000€

Marbella House

**✓** Resale

5

5

676 m2

815 m2

Nestled in the heart of the Golden Mile, this exquisite Moorish-style 5 bedroom villa is one of only a few houses that can truly claim to be frontline beach. With direct access straight onto the sand, there is nothing separating you from the shoreline and the breathtaking views of the Mediterranean sea. Located a mere five-minute stroll from the renowned Puente Romano, this gem of a home offers 676 m2 of unique living space with stunning vine covered walkways and patios sheltering chic guest bedrooms all decorated in a classical and elegant traditional style, each with its own entrance and en-suite facilities. The main house offers a lovely spacious blue and white classical kitchen, as well as a generous dining area and lounge from where you can access the first of many patios. From here you can watch the sunset in style from a blend of covered and open relaxation areas for those seeking shade from the summer sun. Alternatively, enjoy the cooler evenings in front of a log fire in the spacious family room with an impressive vaulted ceiling. From here double doors lead you to a charming walled patio, featuring a private pool and lounging area. On the first floor the wide staircase leads you to the spacious master suite and dressing room, boasting captivating views and access to an additional terrace with solarium. One additional bedroom can also be found on the first floor, all maintaining the beautiful English style that permeates throughout the property. This home is a true gem, ideal for families who cherish being near the sea. The property offers a blend of charm, opulence and the luxury of coastal living.