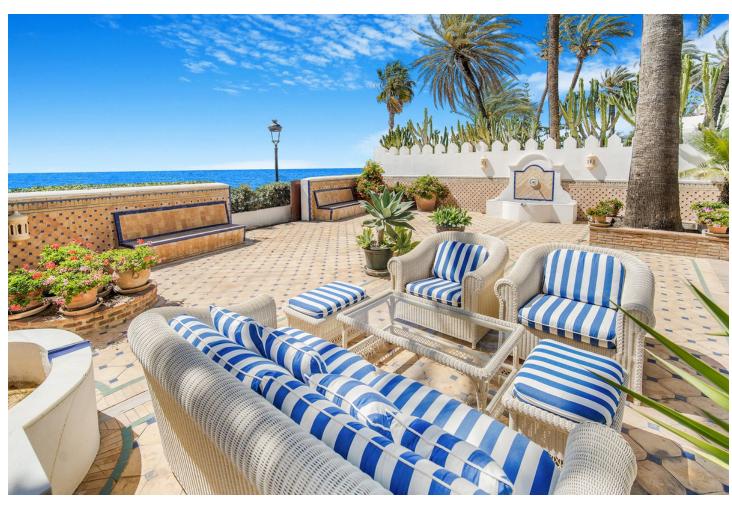

## Sales - House - Marbella 12.500.000€

Marbella House

**✓** Resale

5

5

676 m2

815 m2

Nestled in the heart of the Golden Mile, this exquisite Moorish-style 5 bedroom villa is one of only a few houses that can truly claim to be frontline beach. With direct access straight onto the sand, there is nothing separating you from the shoreline and the breathtaking views of the Mediterranean sea. Located a mere five-minute stroll from the renowned Puente Romano, this gem of a home offers 676 m2 of unique living space with stunning vine covered walkways and patios sheltering chic guest bedrooms all decorated in a classical and elegant traditional style, each with its own entrance and en-suite facilities. The main house offers a lovely spacious blue and white classical kitchen, as well as a generous dining area and lounge from where you can access the first of many patios. From here you can watch the sunset in style from a blend of covered and open relaxation areas for those seeking shade from the summer sun. Alternatively, enjoy the cooler evenings in front of a log fire in the spacious family room with an impressive vaulted ceiling. From here double doors lead you to a charming walled patio, featuring a private pool and lounging area. On the first floor the wide staircase leads you to the spacious master suite and dressing room, boasting captivating views and access to an additional terrace with solarium. One additional bedroom can also be found on the first floor, all maintaining the beautiful English style that permeates throughout the property. This home is a true gem, ideal for families who cherish being near the sea. The property offers a blend of charm, opulence and the luxury of coastal living.