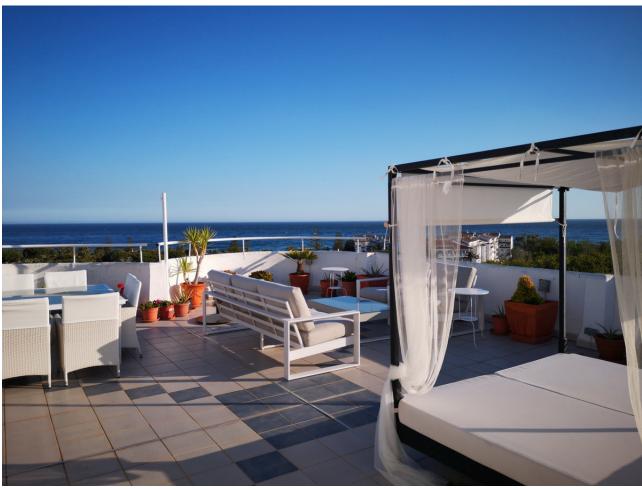

## Short Term Rental - Apartment - Marbesa 850€ / Week

Marbesa Apartment

2

2

70 m2

2 Bedroom apartment for holiday rental in Marbesa: This is a wonderful 2 bedroom penthouse with the most amazing huge terrace where you can laze around on a balinesian style chill out bed, looking out to the sparkling Mediterranean. Every detail has been thought of in this perfect holiday home. There are 2 bathrooms, both with large showers, and both bedrooms have twin beds which can be pushed together. The state of the art kitchen is completely equipped with hob, oven, microwave, toaster, coffeemaker, Nespresso machine, juicer, dishwasher, fridge freezer and all appliances are either Bosch or Miele. The glassware and crockery is of the best quality and no detail has been missed. The highlight of this penthouse is the terrace where you will find a dining table and chairs, sofas and armchairs as well as a large double chill out bed, parasols and a proper overhead shower when you need to cool off. This apartment is suitable for over 18s only. The prestigious area of Marbesa is a well established residential and holiday resort area, with some small supermarkets, cafes, bars and restaurants. Just a few minutes walk from your front door will bring you to one of the best sandy beaches in the Costa del Sol, where you will find many restaurants and bars as well as the famous Don Carlos Hotel and Nikki Beach. Marbesa is just 20 minutes drive away from the centre of Marbella and also to Fuengirola, making it ideally located to numerous attractions. Short term holiday rentals ONLY, exact price on request. No smoking, no pets permitted. Tourist apartment licence no: VFT/MA/01555