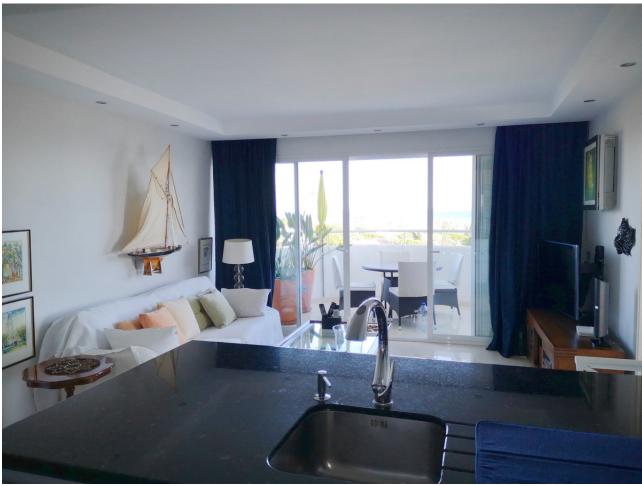

## Short Term Rental - Apartment - Marbesa 850€ / Week

Marbesa Apartment

2

2

70 m2

2 Bedroom apartment for holiday rental in Marbesa: This is a wonderful 2 bedroom penthouse with the most amazing huge terrace where you can laze around on a balinesian style chill out bed, looking out to the sparkling Mediterranean. Every detail has been thought of in this perfect holiday home. There are 2 bathrooms, both with large showers, and both bedrooms have twin beds which can be pushed together. The state of the art kitchen is completely equipped with hob, oven, microwave, toaster, coffeemaker, Nespresso machine, juicer, dishwasher, fridge freezer and all appliances are either Bosch or Miele. The glassware and crockery is of the best quality and no detail has been missed. The highlight of this penthouse is the terrace where you will find a dining table and chairs, sofas and armchairs as well as a large double chill out bed, parasols and a proper overhead shower when you need to cool off. This apartment is suitable for over 18s only. The prestigious area of Marbesa is a well established residential and holiday resort area, with some small supermarkets, cafes, bars and restaurants. Just a few minutes walk from your front door will bring you to one of the best sandy beaches in the Costa del Sol, where you will find many restaurants and bars as well as the famous Don Carlos Hotel and Nikki Beach. Marbesa is just 20 minutes drive away from the centre of Marbella and also to Fuengirola, making it ideally located to numerous attractions. Short term holiday rentals ONLY, exact price on request. No smoking, no pets permitted. Tourist apartment licence no: VFT/MA/01555