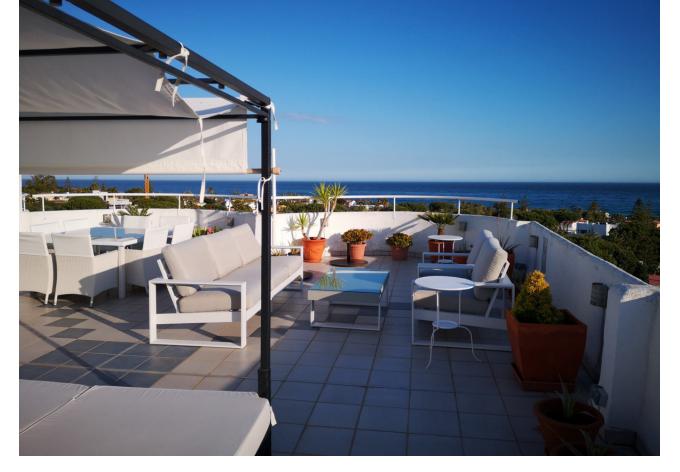

## Short Term Rental - Apartment - Marbesa 850€ / Week

Marbesa Apartment

2

2

70 m2

2 Bedroom apartment for holiday rental in Marbesa: This is a wonderful 2 bedroom penthouse with the most amazing huge terrace where you can laze around on a balinesian style chill out bed, looking out to the sparkling Mediterranean. Every detail has been thought of in this perfect holiday home. There are 2 bathrooms, both with large showers, and both bedrooms have twin beds which can be pushed together. The state of the art kitchen is completely equipped with hob, oven, microwave, toaster, coffeemaker, Nespresso machine, juicer, dishwasher, fridge freezer and all appliances are either Bosch or Miele. The glassware and crockery is of the best quality and no detail has been missed. The highlight of this penthouse is the terrace where you will find a dining table and chairs, sofas and armchairs as well as a large double chill out bed, parasols and a proper overhead shower when you need to cool off. This apartment is suitable for over 18s only. The prestigious area of Marbesa is a well established residential and holiday resort area, with some small supermarkets, cafes, bars and restaurants. Just a few minutes walk from your front door will bring you to one of the best sandy beaches in the Costa del Sol, where you will find many restaurants and bars as well as the famous Don Carlos Hotel and Nikki Beach. Marbesa is just 20 minutes drive away from the centre of Marbella and also to Fuengirola, making it ideally located to numerous attractions. Short term holiday rentals ONLY, exact price on request. No smoking, no pets permitted. Tourist apartment licence no: VFT/MA/01555