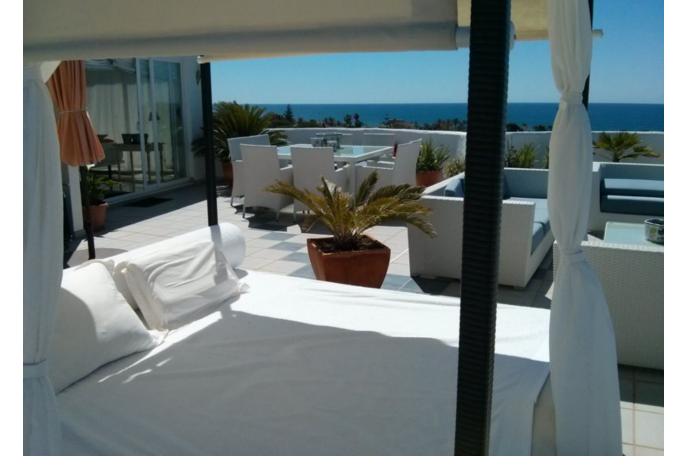

## Short Term Rental - Apartment - Marbesa 850€ / Week

Marbesa Apartment

2

2

70 m2

2 Bedroom apartment for holiday rental in Marbesa: This is a wonderful 2 bedroom penthouse with the most amazing huge terrace where you can laze around on a balinesian style chill out bed, looking out to the sparkling Mediterranean. Every detail has been thought of in this perfect holiday home. There are 2 bathrooms, both with large showers, and both bedrooms have twin beds which can be pushed together. The state of the art kitchen is completely equipped with hob, oven, microwave, toaster, coffeemaker, Nespresso machine, juicer, dishwasher, fridge freezer and all appliances are either Bosch or Miele. The glassware and crockery is of the best quality and no detail has been missed. The highlight of this penthouse is the terrace where you will find a dining table and chairs, sofas and armchairs as well as a large double chill out bed, parasols and a proper overhead shower when you need to cool off. This apartment is suitable for over 18s only. The prestigious area of Marbesa is a well established residential and holiday resort area, with some small supermarkets, cafes, bars and restaurants. Just a few minutes walk from your front door will bring you to one of the best sandy beaches in the Costa del Sol, where you will find many restaurants and bars as well as the famous Don Carlos Hotel and Nikki Beach. Marbesa is just 20 minutes drive away from the centre of Marbella and also to Fuengirola, making it ideally located to numerous attractions. Short term holiday rentals ONLY, exact price on request. No smoking, no pets permitted. Tourist apartment licence no: VFT/MA/01555