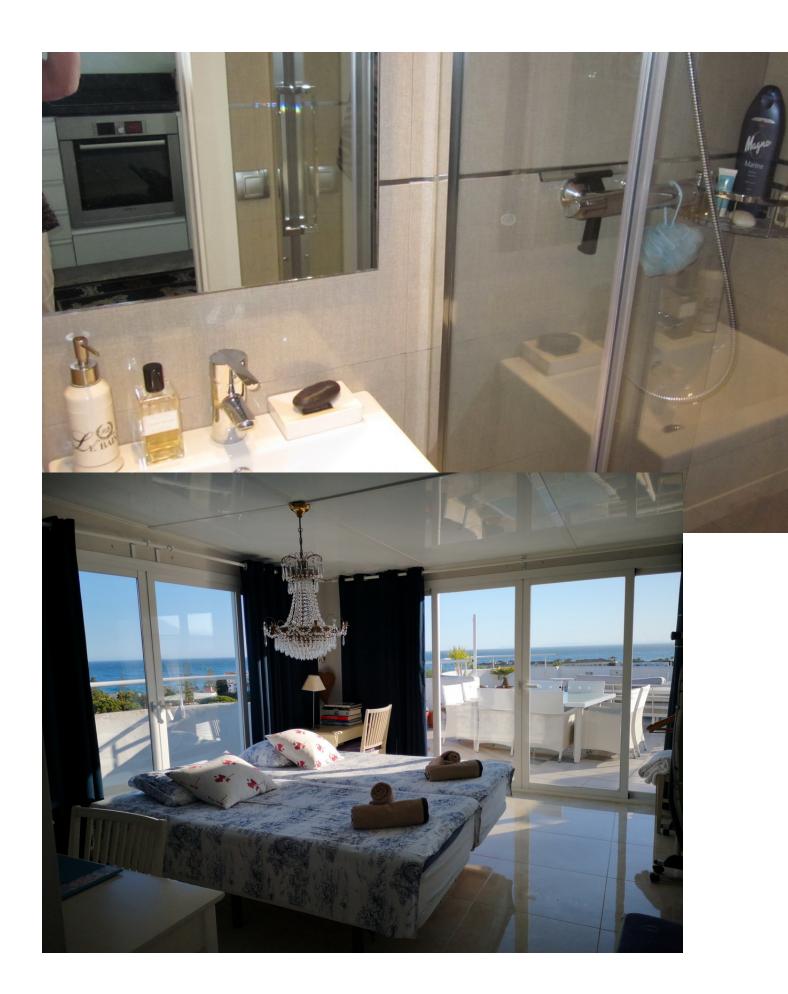

## Short Term Rental - Apartment - Marbesa 850€ / Week

Marbesa Apartment

2

2

70 m2

2 Bedroom apartment for holiday rental in Marbesa: This is a wonderful 2 bedroom penthouse with the most amazing huge terrace where you can laze around on a balinesian style chill out bed, looking out to the sparkling Mediterranean. Every detail has been thought of in this perfect holiday home. There are 2 bathrooms, both with large showers, and both bedrooms have twin beds which can be pushed together. The state of the art kitchen is completely equipped with hob, oven, microwave, toaster, coffeemaker, Nespresso machine, juicer, dishwasher, fridge freezer and all appliances are either Bosch or Miele. The glassware and crockery is of the best quality and no detail has been missed. The highlight of this penthouse is the terrace where you will find a dining table and chairs, sofas and armchairs as well as a large double chill out bed, parasols and a proper overhead shower when you need to cool off. This apartment is suitable for over 18s only. The prestigious area of Marbesa is a well established residential and holiday resort area, with some small supermarkets, cafes, bars and restaurants. Just a few minutes walk from your front door will bring you to one of the best sandy beaches in the Costa del Sol, where you will find many restaurants and bars as well as the famous Don Carlos Hotel and Nikki Beach. Marbesa is just 20 minutes drive away from the centre of Marbella and also to Fuengirola, making it ideally located to numerous attractions. Short term holiday rentals ONLY, exact price on request. No smoking, no pets permitted. Tourist apartment licence no: VFT/MA/01555