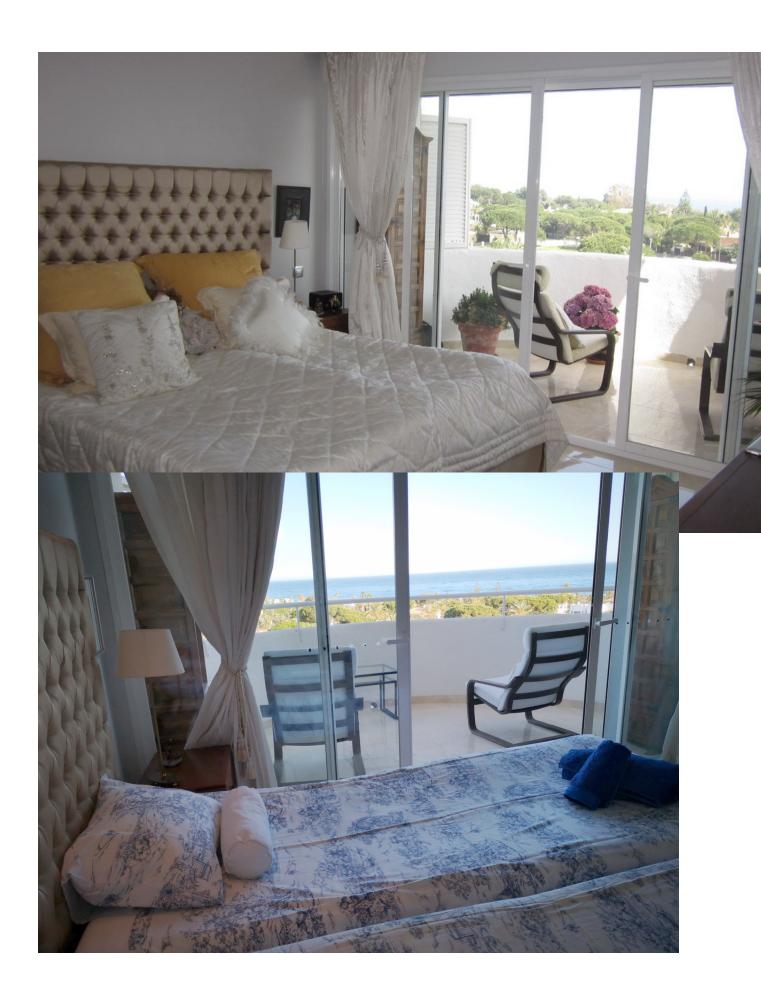

## Short Term Rental - Apartment - Marbesa 850€ / Week

Marbesa Apartment

2

2

70 m2

2 Bedroom apartment for holiday rental in Marbesa: This is a wonderful 2 bedroom penthouse with the most amazing huge terrace where you can laze around on a balinesian style chill out bed, looking out to the sparkling Mediterranean. Every detail has been thought of in this perfect holiday home. There are 2 bathrooms, both with large showers, and both bedrooms have twin beds which can be pushed together. The state of the art kitchen is completely equipped with hob, oven, microwave, toaster, coffeemaker, Nespresso machine, juicer, dishwasher, fridge freezer and all appliances are either Bosch or Miele. The glassware and crockery is of the best quality and no detail has been missed. The highlight of this penthouse is the terrace where you will find a dining table and chairs, sofas and armchairs as well as a large double chill out bed, parasols and a proper overhead shower when you need to cool off. This apartment is suitable for over 18s only. The prestigious area of Marbesa is a well established residential and holiday resort area, with some small supermarkets, cafes, bars and restaurants. Just a few minutes walk from your front door will bring you to one of the best sandy beaches in the Costa del Sol, where you will find many restaurants and bars as well as the famous Don Carlos Hotel and Nikki Beach. Marbesa is just 20 minutes drive away from the centre of Marbella and also to Fuengirola, making it ideally located to numerous attractions. Short term holiday rentals ONLY, exact price on request. No smoking, no pets permitted. Tourist apartment licence no: VFT/MA/01555