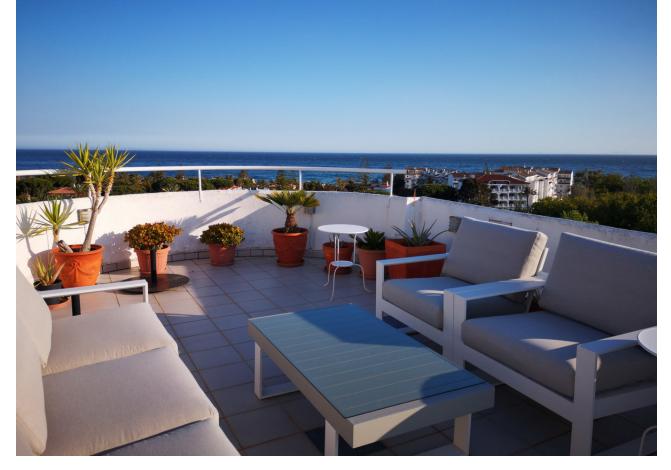

## Short Term Rental - Apartment - Marbesa 850€ / Week

Marbesa Apartment

2

2

70 m2

2 Bedroom apartment for holiday rental in Marbesa: This is a wonderful 2 bedroom penthouse with the most amazing huge terrace where you can laze around on a balinesian style chill out bed, looking out to the sparkling Mediterranean. Every detail has been thought of in this perfect holiday home. There are 2 bathrooms, both with large showers, and both bedrooms have twin beds which can be pushed together. The state of the art kitchen is completely equipped with hob, oven, microwave, toaster, coffeemaker, Nespresso machine, juicer, dishwasher, fridge freezer and all appliances are either Bosch or Miele. The glassware and crockery is of the best quality and no detail has been missed. The highlight of this penthouse is the terrace where you will find a dining table and chairs, sofas and armchairs as well as a large double chill out bed, parasols and a proper overhead shower when you need to cool off. This apartment is suitable for over 18s only. The prestigious area of Marbesa is a well established residential and holiday resort area, with some small supermarkets, cafes, bars and restaurants. Just a few minutes walk from your front door will bring you to one of the best sandy beaches in the Costa del Sol, where you will find many restaurants and bars as well as the famous Don Carlos Hotel and Nikki Beach. Marbesa is just 20 minutes drive away from the centre of Marbella and also to Fuengirola, making it ideally located to numerous attractions. Short term holiday rentals ONLY, exact price on request. No smoking, no pets permitted. Tourist apartment licence no: VFT/MA/01555