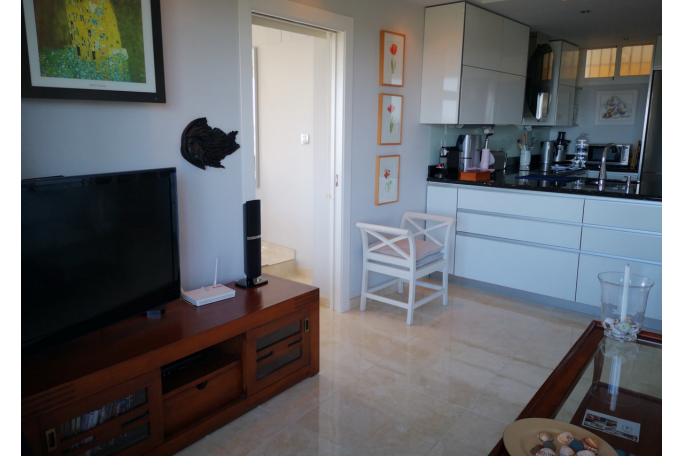

## Short Term Rental - Apartment - Marbesa 850€ / Week

Marbesa Apartment

2

2

70 m2

2 Bedroom apartment for holiday rental in Marbesa: This is a wonderful 2 bedroom penthouse with the most amazing huge terrace where you can laze around on a balinesian style chill out bed, looking out to the sparkling Mediterranean. Every detail has been thought of in this perfect holiday home. There are 2 bathrooms, both with large showers, and both bedrooms have twin beds which can be pushed together. The state of the art kitchen is completely equipped with hob, oven, microwave, toaster, coffeemaker, Nespresso machine, juicer, dishwasher, fridge freezer and all appliances are either Bosch or Miele. The glassware and crockery is of the best quality and no detail has been missed. The highlight of this penthouse is the terrace where you will find a dining table and chairs, sofas and armchairs as well as a large double chill out bed, parasols and a proper overhead shower when you need to cool off. This apartment is suitable for over 18s only. The prestigious area of Marbesa is a well established residential and holiday resort area, with some small supermarkets, cafes, bars and restaurants. Just a few minutes walk from your front door will bring you to one of the best sandy beaches in the Costa del Sol, where you will find many restaurants and bars as well as the famous Don Carlos Hotel and Nikki Beach. Marbesa is just 20 minutes drive away from the centre of Marbella and also to Fuengirola, making it ideally located to numerous attractions. Short term holiday rentals ONLY, exact price on request. No smoking, no pets permitted. Tourist apartment licence no: VFT/MA/01555