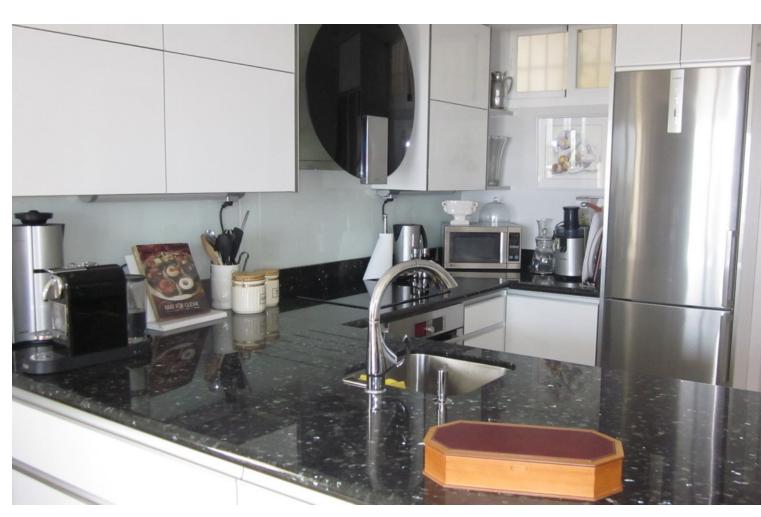

## Short Term Rental - Apartment - Marbesa 850€ / Week

Marbesa Apartment

2

2

70 m2

2 Bedroom apartment for holiday rental in Marbesa: This is a wonderful 2 bedroom penthouse with the most amazing huge terrace where you can laze around on a balinesian style chill out bed, looking out to the sparkling Mediterranean. Every detail has been thought of in this perfect holiday home. There are 2 bathrooms, both with large showers, and both bedrooms have twin beds which can be pushed together. The state of the art kitchen is completely equipped with hob, oven, microwave, toaster, coffeemaker, Nespresso machine, juicer, dishwasher, fridge freezer and all appliances are either Bosch or Miele. The glassware and crockery is of the best quality and no detail has been missed. The highlight of this penthouse is the terrace where you will find a dining table and chairs, sofas and armchairs as well as a large double chill out bed, parasols and a proper overhead shower when you need to cool off. This apartment is suitable for over 18s only. The prestigious area of Marbesa is a well established residential and holiday resort area, with some small supermarkets, cafes, bars and restaurants. Just a few minutes walk from your front door will bring you to one of the best sandy beaches in the Costa del Sol, where you will find many restaurants and bars as well as the famous Don Carlos Hotel and Nikki Beach. Marbesa is just 20 minutes drive away from the centre of Marbella and also to Fuengirola, making it ideally located to numerous attractions. Short term holiday rentals ONLY, exact price on request. No smoking, no pets permitted. Tourist apartment licence no: VFT/MA/01555