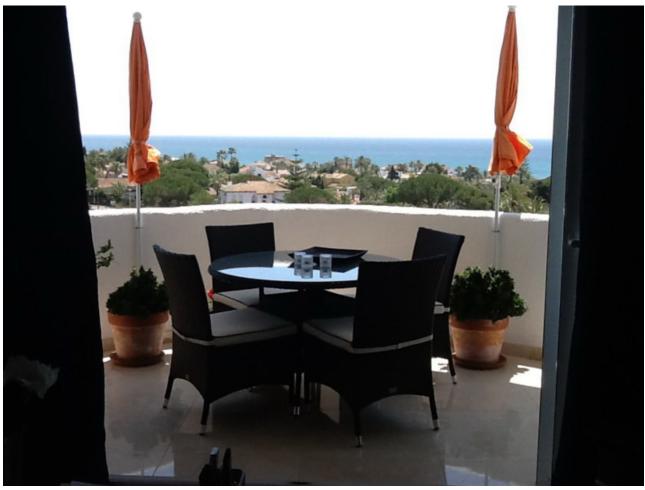

## Short Term Rental - Apartment - Marbesa 850€ / Week

Marbesa Apartment

2

2

70 m2

2 Bedroom apartment for holiday rental in Marbesa: This is a wonderful 2 bedroom penthouse with the most amazing huge terrace where you can laze around on a balinesian style chill out bed, looking out to the sparkling Mediterranean. Every detail has been thought of in this perfect holiday home. There are 2 bathrooms, both with large showers, and both bedrooms have twin beds which can be pushed together. The state of the art kitchen is completely equipped with hob, oven, microwave, toaster, coffeemaker, Nespresso machine, juicer, dishwasher, fridge freezer and all appliances are either Bosch or Miele. The glassware and crockery is of the best quality and no detail has been missed. The highlight of this penthouse is the terrace where you will find a dining table and chairs, sofas and armchairs as well as a large double chill out bed, parasols and a proper overhead shower when you need to cool off. This apartment is suitable for over 18s only. The prestigious area of Marbesa is a well established residential and holiday resort area, with some small supermarkets, cafes, bars and restaurants. Just a few minutes walk from your front door will bring you to one of the best sandy beaches in the Costa del Sol, where you will find many restaurants and bars as well as the famous Don Carlos Hotel and Nikki Beach. Marbesa is just 20 minutes drive away from the centre of Marbella and also to Fuengirola, making it ideally located to numerous attractions. Short term holiday rentals ONLY, exact price on request. No smoking, no pets permitted. Tourist apartment licence no: VFT/MA/01555