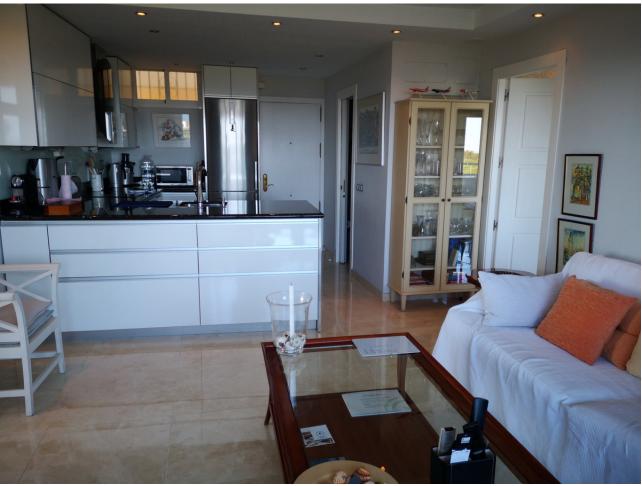

## Short Term Rental - Apartment - Marbesa 850€ / Week

Marbesa Apartment

2

2

70 m2

2 Bedroom apartment for holiday rental in Marbesa: This is a wonderful 2 bedroom penthouse with the most amazing huge terrace where you can laze around on a balinesian style chill out bed, looking out to the sparkling Mediterranean. Every detail has been thought of in this perfect holiday home. There are 2 bathrooms, both with large showers, and both bedrooms have twin beds which can be pushed together. The state of the art kitchen is completely equipped with hob, oven, microwave, toaster, coffeemaker, Nespresso machine, juicer, dishwasher, fridge freezer and all appliances are either Bosch or Miele. The glassware and crockery is of the best quality and no detail has been missed. The highlight of this penthouse is the terrace where you will find a dining table and chairs, sofas and armchairs as well as a large double chill out bed, parasols and a proper overhead shower when you need to cool off. This apartment is suitable for over 18s only. The prestigious area of Marbesa is a well established residential and holiday resort area, with some small supermarkets, cafes, bars and restaurants. Just a few minutes walk from your front door will bring you to one of the best sandy beaches in the Costa del Sol, where you will find many restaurants and bars as well as the famous Don Carlos Hotel and Nikki Beach. Marbesa is just 20 minutes drive away from the centre of Marbella and also to Fuengirola, making it ideally located to numerous attractions. Short term holiday rentals ONLY, exact price on request. No smoking, no pets permitted. Tourist apartment licence no: VFT/MA/01555