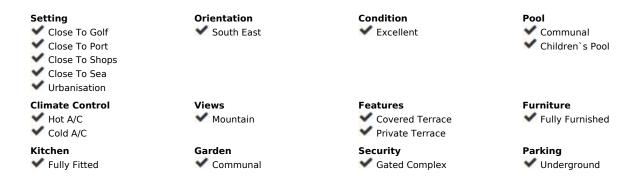

## Short Term Rental - Apartment - Nueva Andalucía 800€ / Week

Nueva Andalucía Apartment

2

2

80 m<sup>2</sup>

We are located between 'Golf Valley' and Puerto Banus, Nueva Andalucia, Costa del Sol Choose from the many long-established golf courses first class. Go to Puerto Banus and taste the best of the best fashion worlds have to offer. But there are deals to be had too. Stop at one of the outdoor bars and restaurants many, and watch the world go by. You may even spot a celebrity, because the area attracts many celebrities. We are 15 minutes from the beaches of Puerto Banus Marina, or take a 10-minute bus or taxi to Marbella. Ferry ride to Marbella from the port available. Supermarket, restaurants, bars, hairdresser, pharmacy, takeaway, gift shop, dry cleaners, are within walking distance of our apartment. Large market every Saturday of posts extending from the nearby Plaza Downtown Puerto Banus. Gibraltar 1 hour drive. Sierra Navada, Granada, Alhambra is 2 hours. This development was presented to Amanda Lamb 'A Place in the Sun "Other Activities: Golf Bowling: If you like golf look no further, we find" Golf Valley ". Aloha, Los Naranjos, La Quinta, Las Brisas and are well established courses within 5 minutes drive. Valderrama is only an hour by car. All these golf courses have been here for many years and are incredibly beautiful with palm trees and lush green. Clubhouses have great shopping, and the food is unsurpassed. Most courses now make offers (all at a price). If you want any information on the best deals on everything during your stay, please let us know and we will find out for you. Ski: despite non-local in a ski resort, you can drive to the south Spains main ski station Sierra Navada in two hours