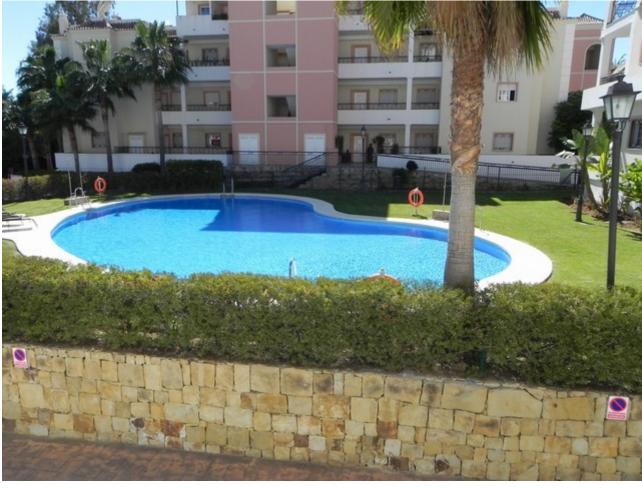

## Short Term Rental - Apartment - Nueva Andalucía 750€ / Week

Nueva Andalucía Apartment

3

2

161 m2

Fantastic south facing corner garden three bedroom apartment situated in the gated community of River Garden in the heart of the Golf Valley, only a five minute drive to both Puerto Banús and Marbella town centre and within easy reach of seven excellent golf courses and a whole host of leisure facilities nearby. The property is possibly the best located on the whole urbanisation overlooking the swimming pool. The complex offers a communal swimming pool and beautifully maintained, landscaped gardens that give the whole community a sense of spaciousness and tranquillity.

Accommodation consists of: - entrance hall, a bright fully equipped kitchen; lounge/dining room with working fireplace, dual aspect French windows leading onto a very large terrace; three bedrooms and two bathrooms. There is an underground parking space. River Garden is located in private development of 7 buildings surrounded by tropical gardens and swimming pool adjacent to the Golf Club Las Brisas, in the heart of the Golf Valley of Nueva Andalucia. Each block consists of 4 floors whereby the penthouses are duplex therefore occupying the 3rd and 4th floor. Each property has a garage space and storage room in the basement. Located relatively central in the Golf Valley, there is a short drive of 5 minutes to Puerto Banus and the surrounding beaches. Within 1km you have Aloha Gardens which offers cafes, bars, restaurants, bank and supermarket. River Garden is an ideal investment for golfers - you have Las Brisas, Los Naranjos, Aloha and La Quinta Golf in a short distance and families!