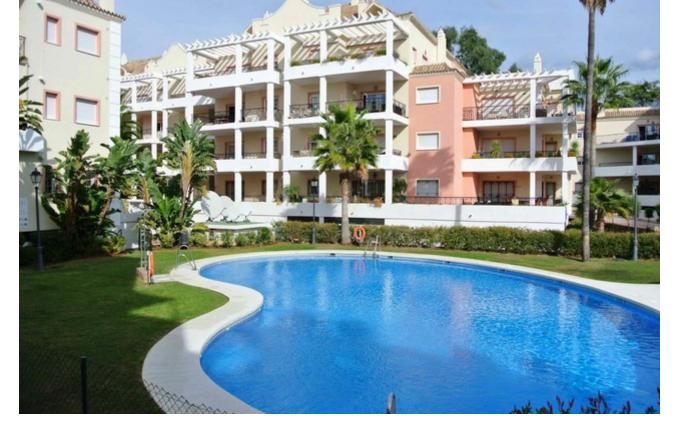

## Short Term Rental - Apartment - Nueva Andalucía 750€ / Week

Nueva Andalucía Apartment

3

2

161 m2

Fantastic south facing corner garden three bedroom apartment situated in the gated community of River Garden in the heart of the Golf Valley, only a five minute drive to both Puerto Banús and Marbella town centre and within easy reach of seven excellent golf courses and a whole host of leisure facilities nearby. The property is possibly the best located on the whole urbanisation overlooking the swimming pool. The complex offers a communal swimming pool and beautifully maintained, landscaped gardens that give the whole community a sense of spaciousness and tranquillity.

Accommodation consists of: - entrance hall, a bright fully equipped kitchen; lounge/dining room with working fireplace, dual aspect French windows leading onto a very large terrace; three bedrooms and two bathrooms. There is an underground parking space. River Garden is located in private development of 7 buildings surrounded by tropical gardens and swimming pool adjacent to the Golf Club Las Brisas, in the heart of the Golf Valley of Nueva Andalucia. Each block consists of 4 floors whereby the penthouses are duplex therefore occupying the 3rd and 4th floor. Each property has a garage space and storage room in the basement. Located relatively central in the Golf Valley, there is a short drive of 5 minutes to Puerto Banus and the surrounding beaches. Within 1km you have Aloha Gardens which offers cafes, bars, restaurants, bank and supermarket. River Garden is an ideal investment for golfers - you have Las Brisas, Los Naranjos, Aloha and La Quinta Golf in a short distance and families!