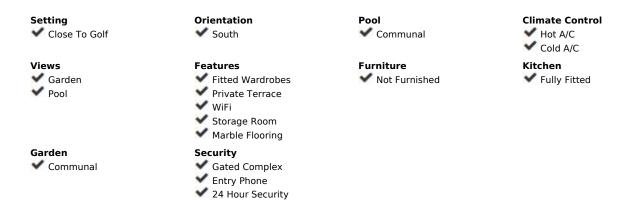

## Short Term Rental - Apartment - Nueva Andalucía 750€ / Week

Nueva Andalucía Apartment

3

2

161 m2

Fantastic south facing corner garden three bedroom apartment situated in the gated community of River Garden in the heart of the Golf Valley, only a five minute drive to both Puerto Banús and Marbella town centre and within easy reach of seven excellent golf courses and a whole host of leisure facilities nearby. The property is possibly the best located on the whole urbanisation overlooking the swimming pool. The complex offers a communal swimming pool and beautifully maintained, landscaped gardens that give the whole community a sense of spaciousness and tranquillity.

Accommodation consists of: - entrance hall, a bright fully equipped kitchen; lounge/dining room with working fireplace, dual aspect French windows leading onto a very large terrace; three bedrooms and two bathrooms. There is an underground parking space. River Garden is located in private development of 7 buildings surrounded by tropical gardens and swimming pool adjacent to the Golf Club Las Brisas, in the heart of the Golf Valley of Nueva Andalucia. Each block consists of 4 floors whereby the penthouses are duplex therefore occupying the 3rd and 4th floor. Each property has a garage space and storage room in the basement. Located relatively central in the Golf Valley, there is a short drive of 5 minutes to Puerto Banus and the surrounding beaches. Within 1km you have Aloha Gardens which offers cafes, bars, restaurants, bank and supermarket. River Garden is an ideal investment for golfers - you have Las Brisas, Los Naranjos, Aloha and La Quinta Golf in a short distance and families!