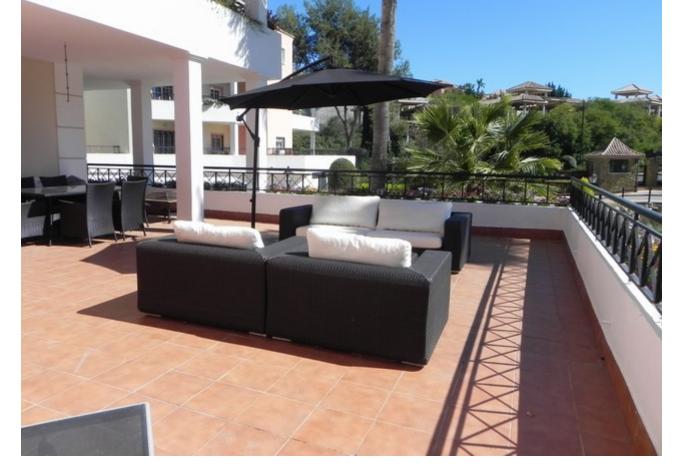

## Short Term Rental - Apartment - Nueva Andalucía 750€ / Week

Nueva Andalucía Apartment

3

2

161 m2

Fantastic south facing corner garden three bedroom apartment situated in the gated community of River Garden in the heart of the Golf Valley, only a five minute drive to both Puerto Banús and Marbella town centre and within easy reach of seven excellent golf courses and a whole host of leisure facilities nearby. The property is possibly the best located on the whole urbanisation overlooking the swimming pool. The complex offers a communal swimming pool and beautifully maintained, landscaped gardens that give the whole community a sense of spaciousness and tranquillity.

Accommodation consists of: - entrance hall, a bright fully equipped kitchen; lounge/dining room with working fireplace, dual aspect French windows leading onto a very large terrace; three bedrooms and two bathrooms. There is an underground parking space. River Garden is located in private development of 7 buildings surrounded by tropical gardens and swimming pool adjacent to the Golf Club Las Brisas, in the heart of the Golf Valley of Nueva Andalucia. Each block consists of 4 floors whereby the penthouses are duplex therefore occupying the 3rd and 4th floor. Each property has a garage space and storage room in the basement. Located relatively central in the Golf Valley, there is a short drive of 5 minutes to Puerto Banus and the surrounding beaches. Within 1km you have Aloha Gardens which offers cafes, bars, restaurants, bank and supermarket. River Garden is an ideal investment for golfers - you have Las Brisas, Los Naranjos, Aloha and La Quinta Golf in a short distance and families!