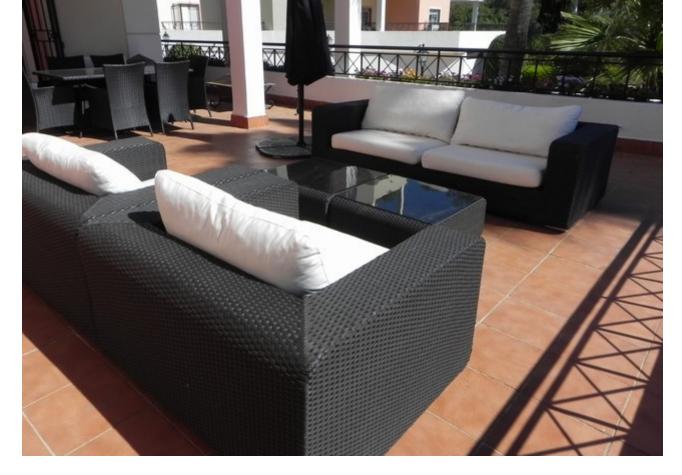

## Short Term Rental - Apartment - Nueva Andalucía 750€ / Week

Nueva Andalucía Apartment

3

2

161 m2

Fantastic south facing corner garden three bedroom apartment situated in the gated community of River Garden in the heart of the Golf Valley, only a five minute drive to both Puerto Banús and Marbella town centre and within easy reach of seven excellent golf courses and a whole host of leisure facilities nearby. The property is possibly the best located on the whole urbanisation overlooking the swimming pool. The complex offers a communal swimming pool and beautifully maintained, landscaped gardens that give the whole community a sense of spaciousness and tranquillity.

Accommodation consists of: - entrance hall, a bright fully equipped kitchen; lounge/dining room with working fireplace, dual aspect French windows leading onto a very large terrace; three bedrooms and two bathrooms. There is an underground parking space. River Garden is located in private development of 7 buildings surrounded by tropical gardens and swimming pool adjacent to the Golf Club Las Brisas, in the heart of the Golf Valley of Nueva Andalucia. Each block consists of 4 floors whereby the penthouses are duplex therefore occupying the 3rd and 4th floor. Each property has a garage space and storage room in the basement. Located relatively central in the Golf Valley, there is a short drive of 5 minutes to Puerto Banus and the surrounding beaches. Within 1km you have Aloha Gardens which offers cafes, bars, restaurants, bank and supermarket. River Garden is an ideal investment for golfers - you have Las Brisas, Los Naranjos, Aloha and La Quinta Golf in a short distance and families!