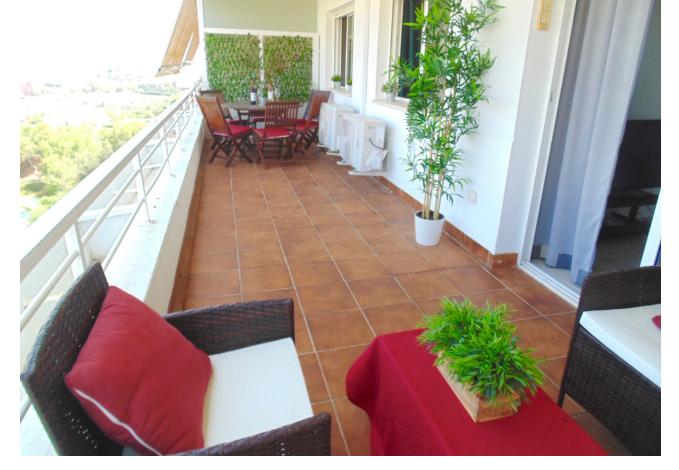

## Short Term Rental - Apartment - Benalmadena 500€ / Week

Benalmadena Apartment

3

2

95 m<sup>2</sup>

Fabulous penthouse apartment just a 5 minute walk from the town centre and a 15 minute stroll to the beach with the many chiringuitos (beach bar-restaurants serving fresh seafoods)! The property boasts superb views over the town (and duckpond!) to the sea. The accommodation consists of 3 bedrooms, 2 bathrooms, kitchen and utility, lounge diner and a large terrace all on the main level. Upstairs there is a fantastic solarium featuring bar and bbq for those long summer evenings, and for the more energetic there is table tennis, darts, and even a putting green, and of course all day sun and superb views! All imaginable amenities are within easy walking distance, including the train station for explorer days out in Malaga city or Fuengirola. Nearby attractions include the cable car, Tivoli World theme park, Paloma Park including Selwo Marine Park, the famous marina and Sealife Centre, golf courses, tennis club, and the casino. Arroyo de la Miel is a well known centre for shopping and international cuisine, where you will find both locals and tourists enjoying the cool evenings on the terraces and ice-cream bars, for a true taste of the Mediterranean. Perfect for family holidays as well as groups. The property has easy access for persons with reduced mobility, excepting the solarium. Prices from [500 to [1400 per week, depending on season. CTC-2019078730