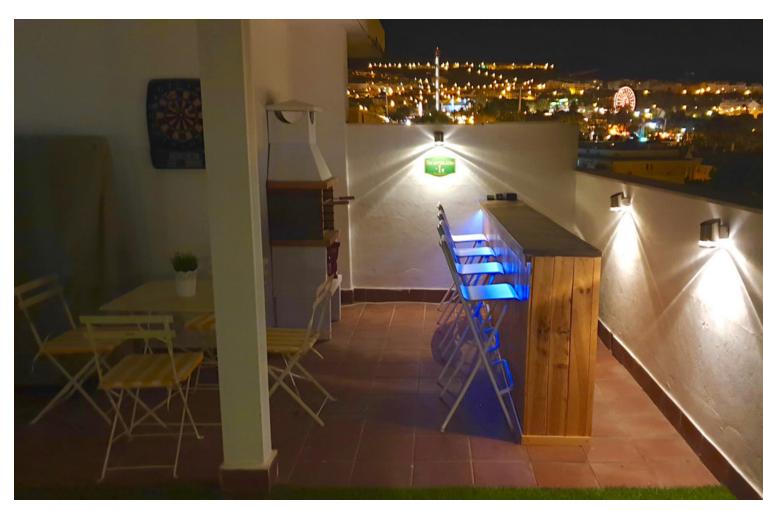

## Short Term Rental - Apartment - Benalmadena 500€ / Week

Benalmadena Apartment

3

2

95 m<sup>2</sup>

Fabulous penthouse apartment just a 5 minute walk from the town centre and a 15 minute stroll to the beach with the many chiringuitos (beach bar-restaurants serving fresh seafoods)! The property boasts superb views over the town (and duckpond!) to the sea. The accommodation consists of 3 bedrooms, 2 bathrooms, kitchen and utility, lounge diner and a large terrace all on the main level. Upstairs there is a fantastic solarium featuring bar and bbq for those long summer evenings, and for the more energetic there is table tennis, darts, and even a putting green, and of course all day sun and superb views! All imaginable amenities are within easy walking distance, including the train station for explorer days out in Malaga city or Fuengirola. Nearby attractions include the cable car, Tivoli World theme park, Paloma Park including Selwo Marine Park, the famous marina and Sealife Centre, golf courses, tennis club, and the casino. Arroyo de la Miel is a well known centre for shopping and international cuisine, where you will find both locals and tourists enjoying the cool evenings on the terraces and ice-cream bars, for a true taste of the Mediterranean. Perfect for family holidays as well as groups. The property has easy access for persons with reduced mobility, excepting the solarium. Prices from [500 to [1400 per week, depending on season. CTC-2019078730