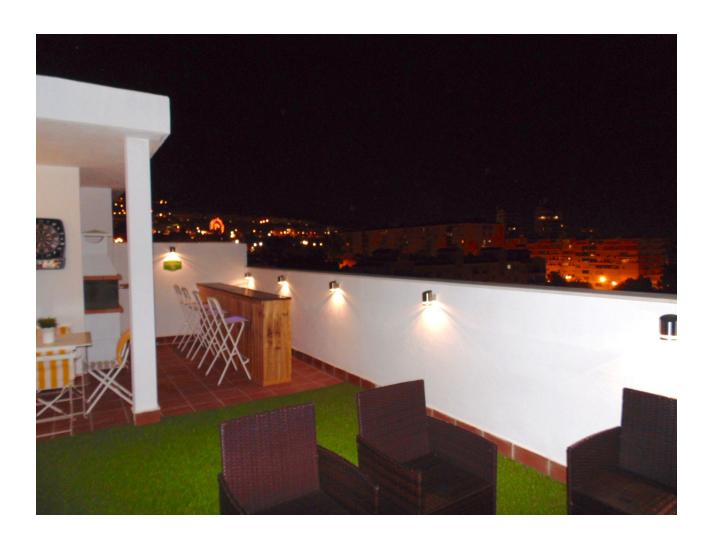

## Short Term Rental - Apartment - Benalmadena 500€ / Week

Benalmadena Apartment

3

2

95 m<sup>2</sup>

Fabulous penthouse apartment just a 5 minute walk from the town centre and a 15 minute stroll to the beach with the many chiringuitos (beach bar-restaurants serving fresh seafoods)! The property boasts superb views over the town (and duckpond!) to the sea. The accommodation consists of 3 bedrooms, 2 bathrooms, kitchen and utility, lounge diner and a large terrace all on the main level. Upstairs there is a fantastic solarium featuring bar and bbq for those long summer evenings, and for the more energetic there is table tennis, darts, and even a putting green, and of course all day sun and superb views! All imaginable amenities are within easy walking distance, including the train station for explorer days out in Malaga city or Fuengirola. Nearby attractions include the cable car, Tivoli World theme park, Paloma Park including Selwo Marine Park, the famous marina and Sealife Centre, golf courses, tennis club, and the casino. Arroyo de la Miel is a well known centre for shopping and international cuisine, where you will find both locals and tourists enjoying the cool evenings on the terraces and ice-cream bars, for a true taste of the Mediterranean. Perfect for family holidays as well as groups. The property has easy access for persons with reduced mobility, excepting the solarium. Prices from [500 to [1400 per week, depending on season. CTC-2019078730