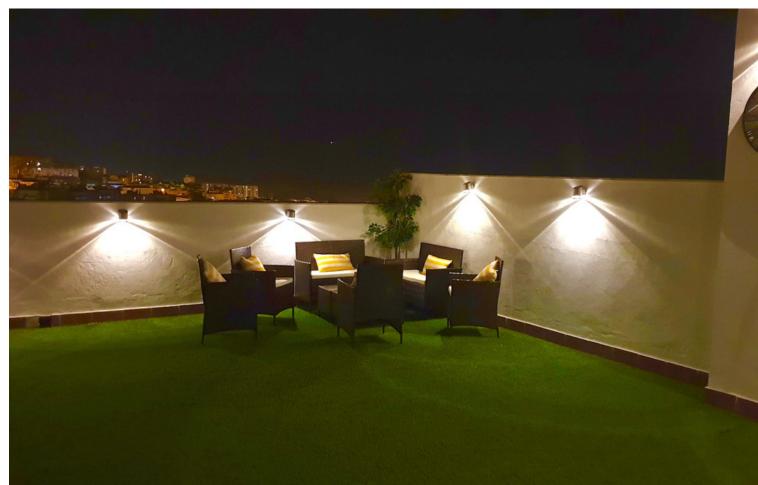

## Short Term Rental - Apartment - Benalmadena 500€ / Week

Benalmadena Apartment

3

2

95 m<sup>2</sup>

Fabulous penthouse apartment just a 5 minute walk from the town centre and a 15 minute stroll to the beach with the many chiringuitos (beach bar-restaurants serving fresh seafoods)! The property boasts superb views over the town (and duckpond!) to the sea. The accommodation consists of 3 bedrooms, 2 bathrooms, kitchen and utility, lounge diner and a large terrace all on the main level. Upstairs there is a fantastic solarium featuring bar and bbq for those long summer evenings, and for the more energetic there is table tennis, darts, and even a putting green, and of course all day sun and superb views! All imaginable amenities are within easy walking distance, including the train station for explorer days out in Malaga city or Fuengirola. Nearby attractions include the cable car, Tivoli World theme park, Paloma Park including Selwo Marine Park, the famous marina and Sealife Centre, golf courses, tennis club, and the casino. Arroyo de la Miel is a well known centre for shopping and international cuisine, where you will find both locals and tourists enjoying the cool evenings on the terraces and ice-cream bars, for a true taste of the Mediterranean. Perfect for family holidays as well as groups. The property has easy access for persons with reduced mobility, excepting the solarium. Prices from [500 to [1400 per week, depending on season. CTC-2019078730