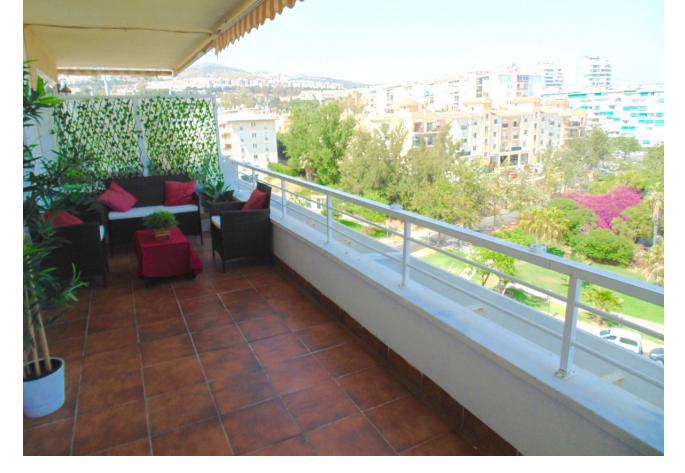

## Short Term Rental - Apartment - Benalmadena 500€ / Week

Benalmadena Apartment

3

2

95 m<sup>2</sup>

Fabulous penthouse apartment just a 5 minute walk from the town centre and a 15 minute stroll to the beach with the many chiringuitos (beach bar-restaurants serving fresh seafoods)! The property boasts superb views over the town (and duckpond!) to the sea. The accommodation consists of 3 bedrooms, 2 bathrooms, kitchen and utility, lounge diner and a large terrace all on the main level. Upstairs there is a fantastic solarium featuring bar and bbq for those long summer evenings, and for the more energetic there is table tennis, darts, and even a putting green, and of course all day sun and superb views! All imaginable amenities are within easy walking distance, including the train station for explorer days out in Malaga city or Fuengirola. Nearby attractions include the cable car, Tivoli World theme park, Paloma Park including Selwo Marine Park, the famous marina and Sealife Centre, golf courses, tennis club, and the casino. Arroyo de la Miel is a well known centre for shopping and international cuisine, where you will find both locals and tourists enjoying the cool evenings on the terraces and ice-cream bars, for a true taste of the Mediterranean. Perfect for family holidays as well as groups. The property has easy access for persons with reduced mobility, excepting the solarium. Prices from [500 to [1400 per week, depending on season. CTC-2019078730