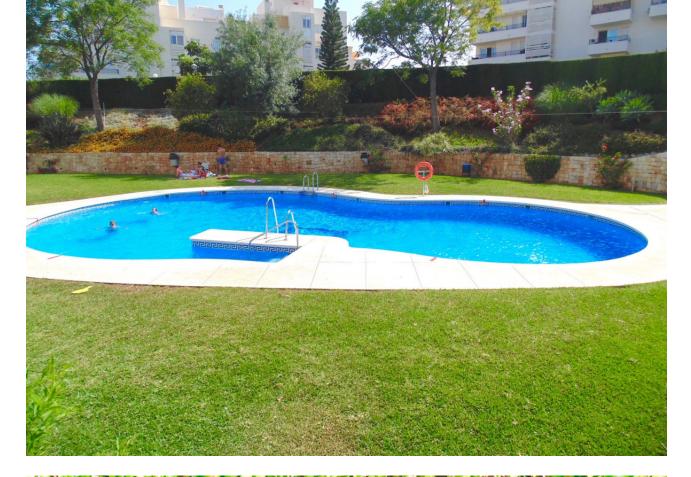

## Short Term Rental - Apartment - Benalmadena 500€ / Week

Benalmadena Apartment

3

2

95 m<sup>2</sup>

Fabulous penthouse apartment just a 5 minute walk from the town centre and a 15 minute stroll to the beach with the many chiringuitos (beach bar-restaurants serving fresh seafoods)! The property boasts superb views over the town (and duckpond!) to the sea. The accommodation consists of 3 bedrooms, 2 bathrooms, kitchen and utility, lounge diner and a large terrace all on the main level. Upstairs there is a fantastic solarium featuring bar and bbq for those long summer evenings, and for the more energetic there is table tennis, darts, and even a putting green, and of course all day sun and superb views! All imaginable amenities are within easy walking distance, including the train station for explorer days out in Malaga city or Fuengirola. Nearby attractions include the cable car, Tivoli World theme park, Paloma Park including Selwo Marine Park, the famous marina and Sealife Centre, golf courses, tennis club, and the casino. Arroyo de la Miel is a well known centre for shopping and international cuisine, where you will find both locals and tourists enjoying the cool evenings on the terraces and ice-cream bars, for a true taste of the Mediterranean. Perfect for family holidays as well as groups. The property has easy access for persons with reduced mobility, excepting the solarium. Prices from [500 to [1400 per week, depending on season. CTC-2019078730