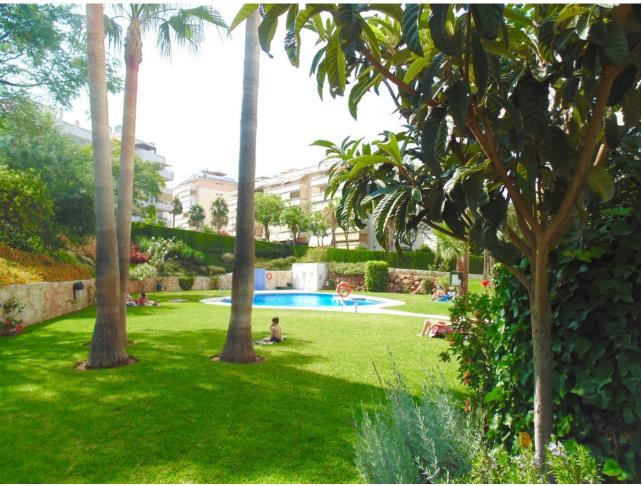

## Short Term Rental - Apartment - Benalmadena 500€ / Week

Benalmadena Apartment

3

2

95 m<sup>2</sup>

Fabulous penthouse apartment just a 5 minute walk from the town centre and a 15 minute stroll to the beach with the many chiringuitos (beach bar-restaurants serving fresh seafoods)! The property boasts superb views over the town (and duckpond!) to the sea. The accommodation consists of 3 bedrooms, 2 bathrooms, kitchen and utility, lounge diner and a large terrace all on the main level. Upstairs there is a fantastic solarium featuring bar and bbq for those long summer evenings, and for the more energetic there is table tennis, darts, and even a putting green, and of course all day sun and superb views! All imaginable amenities are within easy walking distance, including the train station for explorer days out in Malaga city or Fuengirola. Nearby attractions include the cable car, Tivoli World theme park, Paloma Park including Selwo Marine Park, the famous marina and Sealife Centre, golf courses, tennis club, and the casino. Arroyo de la Miel is a well known centre for shopping and international cuisine, where you will find both locals and tourists enjoying the cool evenings on the terraces and ice-cream bars, for a true taste of the Mediterranean. Perfect for family holidays as well as groups. The property has easy access for persons with reduced mobility, excepting the solarium. Prices from [500 to [1400 per week, depending on season. CTC-2019078730