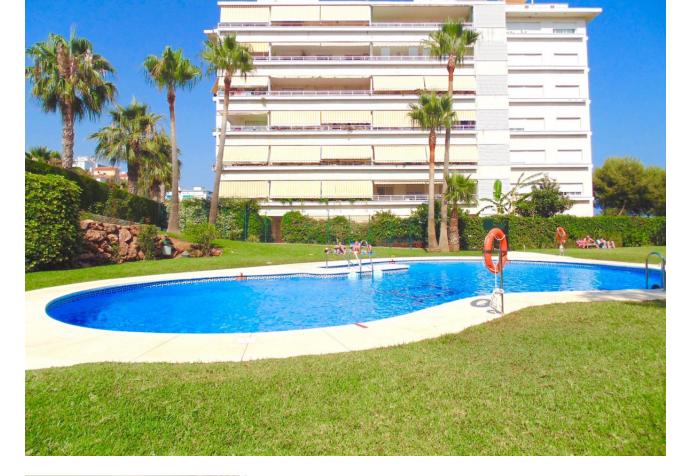

## Short Term Rental - Apartment - Benalmadena 500€ / Week

Benalmadena Apartment

3

2

95 m<sup>2</sup>

Fabulous penthouse apartment just a 5 minute walk from the town centre and a 15 minute stroll to the beach with the many chiringuitos (beach bar-restaurants serving fresh seafoods)! The property boasts superb views over the town (and duckpond!) to the sea. The accommodation consists of 3 bedrooms, 2 bathrooms, kitchen and utility, lounge diner and a large terrace all on the main level. Upstairs there is a fantastic solarium featuring bar and bbq for those long summer evenings, and for the more energetic there is table tennis, darts, and even a putting green, and of course all day sun and superb views! All imaginable amenities are within easy walking distance, including the train station for explorer days out in Malaga city or Fuengirola. Nearby attractions include the cable car, Tivoli World theme park, Paloma Park including Selwo Marine Park, the famous marina and Sealife Centre, golf courses, tennis club, and the casino. Arroyo de la Miel is a well known centre for shopping and international cuisine, where you will find both locals and tourists enjoying the cool evenings on the terraces and ice-cream bars, for a true taste of the Mediterranean. Perfect for family holidays as well as groups. The property has easy access for persons with reduced mobility, excepting the solarium. Prices from [500 to [1400 per week, depending on season. CTC-2019078730