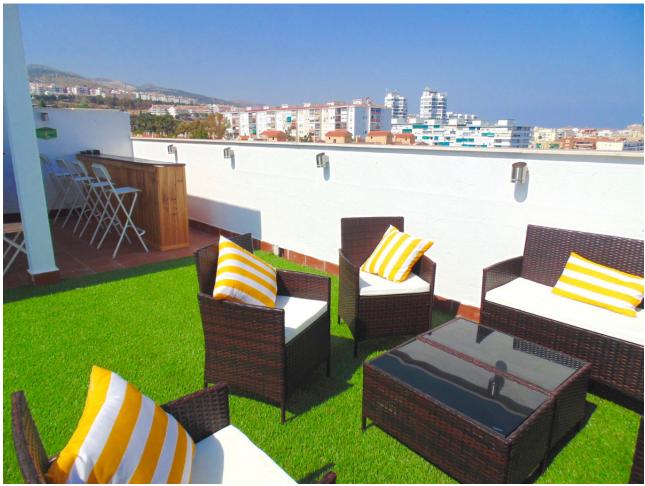

## Short Term Rental - Apartment - Benalmadena 500€ / Week

Benalmadena Apartment

3

2

95 m<sup>2</sup>

Fabulous penthouse apartment just a 5 minute walk from the town centre and a 15 minute stroll to the beach with the many chiringuitos (beach bar-restaurants serving fresh seafoods)! The property boasts superb views over the town (and duckpond!) to the sea. The accommodation consists of 3 bedrooms, 2 bathrooms, kitchen and utility, lounge diner and a large terrace all on the main level. Upstairs there is a fantastic solarium featuring bar and bbq for those long summer evenings, and for the more energetic there is table tennis, darts, and even a putting green, and of course all day sun and superb views! All imaginable amenities are within easy walking distance, including the train station for explorer days out in Malaga city or Fuengirola. Nearby attractions include the cable car, Tivoli World theme park, Paloma Park including Selwo Marine Park, the famous marina and Sealife Centre, golf courses, tennis club, and the casino. Arroyo de la Miel is a well known centre for shopping and international cuisine, where you will find both locals and tourists enjoying the cool evenings on the terraces and ice-cream bars, for a true taste of the Mediterranean. Perfect for family holidays as well as groups. The property has easy access for persons with reduced mobility, excepting the solarium. Prices from [500 to [1400 per week, depending on season. CTC-2019078730