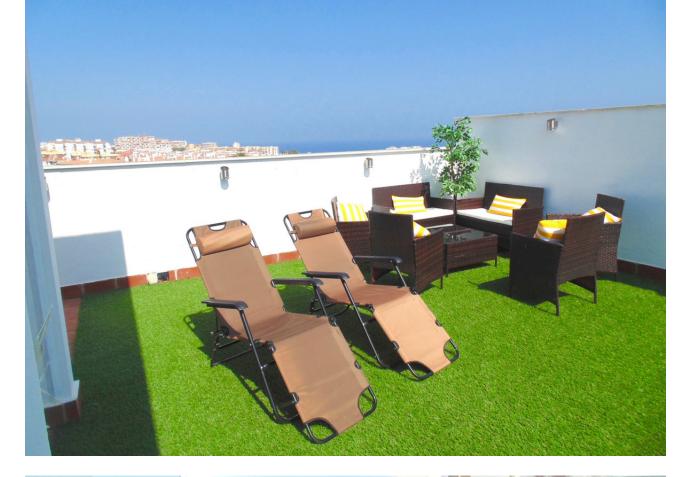

## Short Term Rental - Apartment - Benalmadena 500€ / Week

Benalmadena Apartment

3

2

95 m<sup>2</sup>

Fabulous penthouse apartment just a 5 minute walk from the town centre and a 15 minute stroll to the beach with the many chiringuitos (beach bar-restaurants serving fresh seafoods)! The property boasts superb views over the town (and duckpond!) to the sea. The accommodation consists of 3 bedrooms, 2 bathrooms, kitchen and utility, lounge diner and a large terrace all on the main level. Upstairs there is a fantastic solarium featuring bar and bbq for those long summer evenings, and for the more energetic there is table tennis, darts, and even a putting green, and of course all day sun and superb views! All imaginable amenities are within easy walking distance, including the train station for explorer days out in Malaga city or Fuengirola. Nearby attractions include the cable car, Tivoli World theme park, Paloma Park including Selwo Marine Park, the famous marina and Sealife Centre, golf courses, tennis club, and the casino. Arroyo de la Miel is a well known centre for shopping and international cuisine, where you will find both locals and tourists enjoying the cool evenings on the terraces and ice-cream bars, for a true taste of the Mediterranean. Perfect for family holidays as well as groups. The property has easy access for persons with reduced mobility, excepting the solarium. Prices from [500 to [1400 per week, depending on season. CTC-2019078730