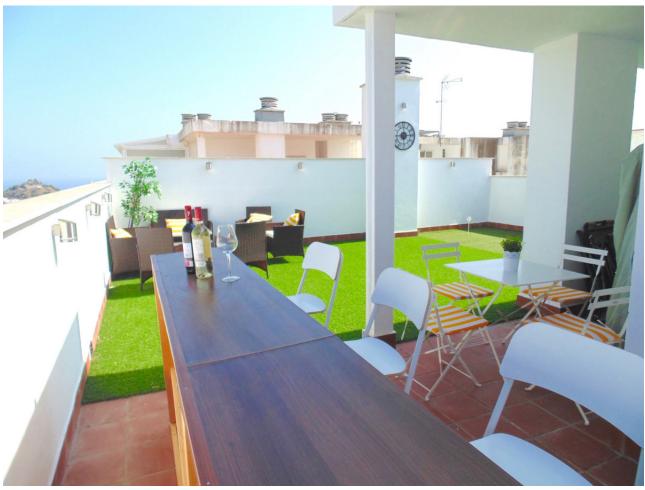

## Short Term Rental - Apartment - Benalmadena 500€ / Week

Benalmadena Apartment

3

2

95 m<sup>2</sup>

Fabulous penthouse apartment just a 5 minute walk from the town centre and a 15 minute stroll to the beach with the many chiringuitos (beach bar-restaurants serving fresh seafoods)! The property boasts superb views over the town (and duckpond!) to the sea. The accommodation consists of 3 bedrooms, 2 bathrooms, kitchen and utility, lounge diner and a large terrace all on the main level. Upstairs there is a fantastic solarium featuring bar and bbq for those long summer evenings, and for the more energetic there is table tennis, darts, and even a putting green, and of course all day sun and superb views! All imaginable amenities are within easy walking distance, including the train station for explorer days out in Malaga city or Fuengirola. Nearby attractions include the cable car, Tivoli World theme park, Paloma Park including Selwo Marine Park, the famous marina and Sealife Centre, golf courses, tennis club, and the casino. Arroyo de la Miel is a well known centre for shopping and international cuisine, where you will find both locals and tourists enjoying the cool evenings on the terraces and ice-cream bars, for a true taste of the Mediterranean. Perfect for family holidays as well as groups. The property has easy access for persons with reduced mobility, excepting the solarium. Prices from [500 to [1400 per week, depending on season. CTC-2019078730