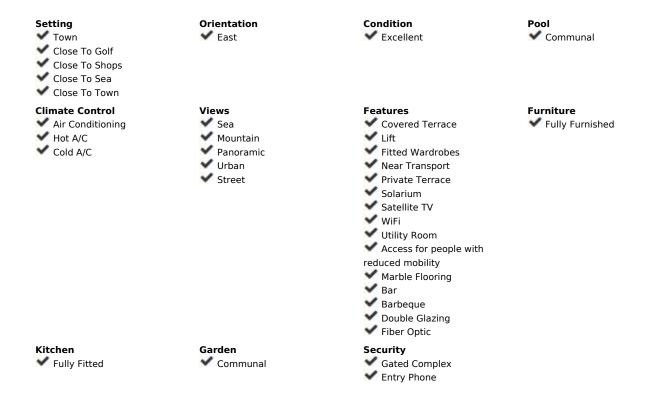

## Short Term Rental - Apartment - Benalmadena 500€ / Week

Benalmadena Apartment

3

2

95 m<sup>2</sup>

Fabulous penthouse apartment just a 5 minute walk from the town centre and a 15 minute stroll to the beach with the many chiringuitos (beach bar-restaurants serving fresh seafoods)! The property boasts superb views over the town (and duckpond!) to the sea. The accommodation consists of 3 bedrooms, 2 bathrooms, kitchen and utility, lounge diner and a large terrace all on the main level. Upstairs there is a fantastic solarium featuring bar and bbq for those long summer evenings, and for the more energetic there is table tennis, darts, and even a putting green, and of course all day sun and superb views! All imaginable amenities are within easy walking distance, including the train station for explorer days out in Malaga city or Fuengirola. Nearby attractions include the cable car, Tivoli World theme park, Paloma Park including Selwo Marine Park, the famous marina and Sealife Centre, golf courses, tennis club, and the casino. Arroyo de la Miel is a well known centre for shopping and international cuisine, where you will find both locals and tourists enjoying the cool evenings on the terraces and ice-cream bars, for a true taste of the Mediterranean. Perfect for family holidays as well as groups. The property has easy access for persons with reduced mobility, excepting the solarium. Prices from [500 to [1400 per week, depending on season. CTC-2019078730