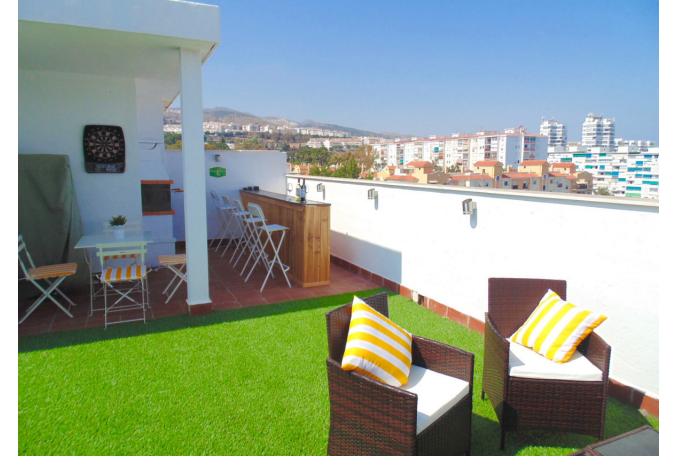

## Short Term Rental - Apartment - Benalmadena 500€ / Week

Benalmadena Apartment

3

2

95 m<sup>2</sup>

Fabulous penthouse apartment just a 5 minute walk from the town centre and a 15 minute stroll to the beach with the many chiringuitos (beach bar-restaurants serving fresh seafoods)! The property boasts superb views over the town (and duckpond!) to the sea. The accommodation consists of 3 bedrooms, 2 bathrooms, kitchen and utility, lounge diner and a large terrace all on the main level. Upstairs there is a fantastic solarium featuring bar and bbq for those long summer evenings, and for the more energetic there is table tennis, darts, and even a putting green, and of course all day sun and superb views! All imaginable amenities are within easy walking distance, including the train station for explorer days out in Malaga city or Fuengirola. Nearby attractions include the cable car, Tivoli World theme park, Paloma Park including Selwo Marine Park, the famous marina and Sealife Centre, golf courses, tennis club, and the casino. Arroyo de la Miel is a well known centre for shopping and international cuisine, where you will find both locals and tourists enjoying the cool evenings on the terraces and ice-cream bars, for a true taste of the Mediterranean. Perfect for family holidays as well as groups. The property has easy access for persons with reduced mobility, excepting the solarium. Prices from [500 to [1400 per week, depending on season. CTC-2019078730