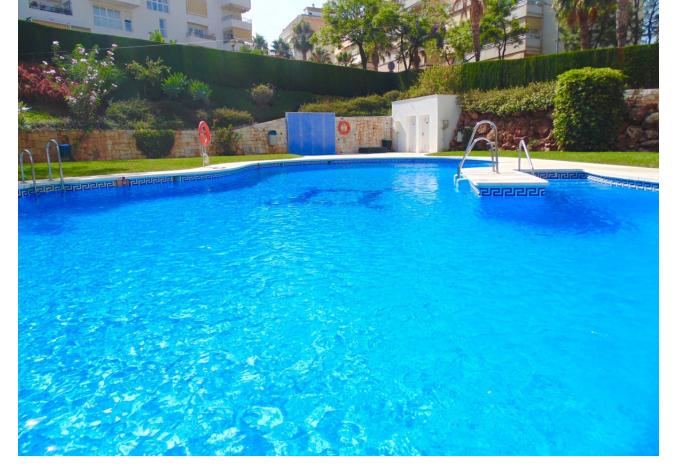

## Short Term Rental - Apartment - Benalmadena 500€ / Week

Benalmadena Apartment

3

2

95 m<sup>2</sup>

Fabulous penthouse apartment just a 5 minute walk from the town centre and a 15 minute stroll to the beach with the many chiringuitos (beach bar-restaurants serving fresh seafoods)! The property boasts superb views over the town (and duckpond!) to the sea. The accommodation consists of 3 bedrooms, 2 bathrooms, kitchen and utility, lounge diner and a large terrace all on the main level. Upstairs there is a fantastic solarium featuring bar and bbq for those long summer evenings, and for the more energetic there is table tennis, darts, and even a putting green, and of course all day sun and superb views! All imaginable amenities are within easy walking distance, including the train station for explorer days out in Malaga city or Fuengirola. Nearby attractions include the cable car, Tivoli World theme park, Paloma Park including Selwo Marine Park, the famous marina and Sealife Centre, golf courses, tennis club, and the casino. Arroyo de la Miel is a well known centre for shopping and international cuisine, where you will find both locals and tourists enjoying the cool evenings on the terraces and ice-cream bars, for a true taste of the Mediterranean. Perfect for family holidays as well as groups. The property has easy access for persons with reduced mobility, excepting the solarium. Prices from [500 to [1400 per week, depending on season. CTC-2019078730