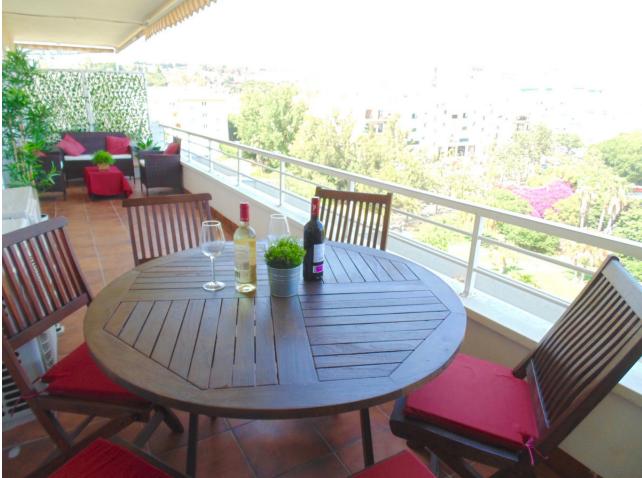

## Short Term Rental - Apartment - Benalmadena 500€ / Week

Benalmadena Apartment

3

2

95 m<sup>2</sup>

Fabulous penthouse apartment just a 5 minute walk from the town centre and a 15 minute stroll to the beach with the many chiringuitos (beach bar-restaurants serving fresh seafoods)! The property boasts superb views over the town (and duckpond!) to the sea. The accommodation consists of 3 bedrooms, 2 bathrooms, kitchen and utility, lounge diner and a large terrace all on the main level. Upstairs there is a fantastic solarium featuring bar and bbq for those long summer evenings, and for the more energetic there is table tennis, darts, and even a putting green, and of course all day sun and superb views! All imaginable amenities are within easy walking distance, including the train station for explorer days out in Malaga city or Fuengirola. Nearby attractions include the cable car, Tivoli World theme park, Paloma Park including Selwo Marine Park, the famous marina and Sealife Centre, golf courses, tennis club, and the casino. Arroyo de la Miel is a well known centre for shopping and international cuisine, where you will find both locals and tourists enjoying the cool evenings on the terraces and ice-cream bars, for a true taste of the Mediterranean. Perfect for family holidays as well as groups. The property has easy access for persons with reduced mobility, excepting the solarium. Prices from [500 to [1400 per week, depending on season. CTC-2019078730