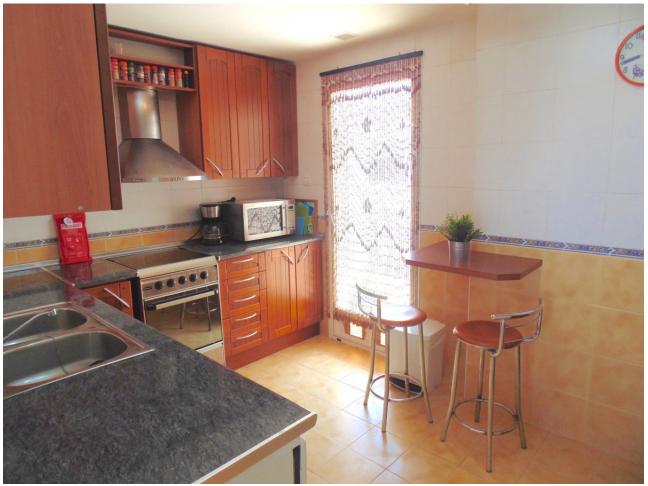

## Short Term Rental - Apartment - Benalmadena 500€ / Week

Benalmadena Apartment

3

2

95 m<sup>2</sup>

Fabulous penthouse apartment just a 5 minute walk from the town centre and a 15 minute stroll to the beach with the many chiringuitos (beach bar-restaurants serving fresh seafoods)! The property boasts superb views over the town (and duckpond!) to the sea. The accommodation consists of 3 bedrooms, 2 bathrooms, kitchen and utility, lounge diner and a large terrace all on the main level. Upstairs there is a fantastic solarium featuring bar and bbq for those long summer evenings, and for the more energetic there is table tennis, darts, and even a putting green, and of course all day sun and superb views! All imaginable amenities are within easy walking distance, including the train station for explorer days out in Malaga city or Fuengirola. Nearby attractions include the cable car, Tivoli World theme park, Paloma Park including Selwo Marine Park, the famous marina and Sealife Centre, golf courses, tennis club, and the casino. Arroyo de la Miel is a well known centre for shopping and international cuisine, where you will find both locals and tourists enjoying the cool evenings on the terraces and ice-cream bars, for a true taste of the Mediterranean. Perfect for family holidays as well as groups. The property has easy access for persons with reduced mobility, excepting the solarium. Prices from [500 to [1400 per week, depending on season. CTC-2019078730