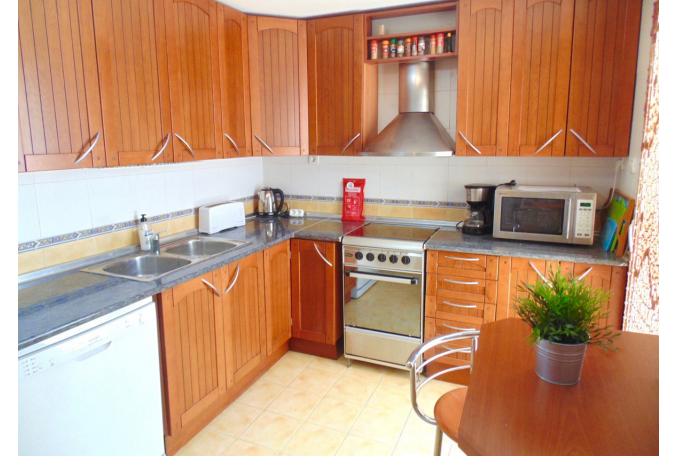

## Short Term Rental - Apartment - Benalmadena 500€ / Week

Benalmadena Apartment

3

2

95 m<sup>2</sup>

Fabulous penthouse apartment just a 5 minute walk from the town centre and a 15 minute stroll to the beach with the many chiringuitos (beach bar-restaurants serving fresh seafoods)! The property boasts superb views over the town (and duckpond!) to the sea. The accommodation consists of 3 bedrooms, 2 bathrooms, kitchen and utility, lounge diner and a large terrace all on the main level. Upstairs there is a fantastic solarium featuring bar and bbq for those long summer evenings, and for the more energetic there is table tennis, darts, and even a putting green, and of course all day sun and superb views! All imaginable amenities are within easy walking distance, including the train station for explorer days out in Malaga city or Fuengirola. Nearby attractions include the cable car, Tivoli World theme park, Paloma Park including Selwo Marine Park, the famous marina and Sealife Centre, golf courses, tennis club, and the casino. Arroyo de la Miel is a well known centre for shopping and international cuisine, where you will find both locals and tourists enjoying the cool evenings on the terraces and ice-cream bars, for a true taste of the Mediterranean. Perfect for family holidays as well as groups. The property has easy access for persons with reduced mobility, excepting the solarium. Prices from [500 to [1400 per week, depending on season. CTC-2019078730