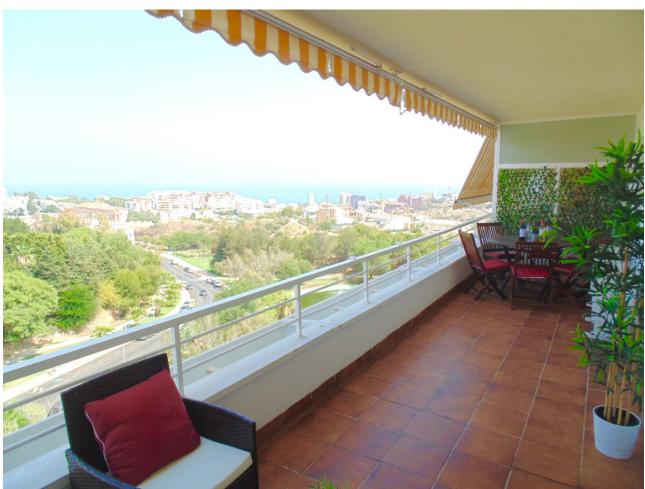

## Short Term Rental - Apartment - Benalmadena 500€ / Week

Benalmadena Apartment

3

2

95 m<sup>2</sup>

Fabulous penthouse apartment just a 5 minute walk from the town centre and a 15 minute stroll to the beach with the many chiringuitos (beach bar-restaurants serving fresh seafoods)! The property boasts superb views over the town (and duckpond!) to the sea. The accommodation consists of 3 bedrooms, 2 bathrooms, kitchen and utility, lounge diner and a large terrace all on the main level. Upstairs there is a fantastic solarium featuring bar and bbq for those long summer evenings, and for the more energetic there is table tennis, darts, and even a putting green, and of course all day sun and superb views! All imaginable amenities are within easy walking distance, including the train station for explorer days out in Malaga city or Fuengirola. Nearby attractions include the cable car, Tivoli World theme park, Paloma Park including Selwo Marine Park, the famous marina and Sealife Centre, golf courses, tennis club, and the casino. Arroyo de la Miel is a well known centre for shopping and international cuisine, where you will find both locals and tourists enjoying the cool evenings on the terraces and ice-cream bars, for a true taste of the Mediterranean. Perfect for family holidays as well as groups. The property has easy access for persons with reduced mobility, excepting the solarium. Prices from [500 to [1400 per week, depending on season. CTC-2019078730