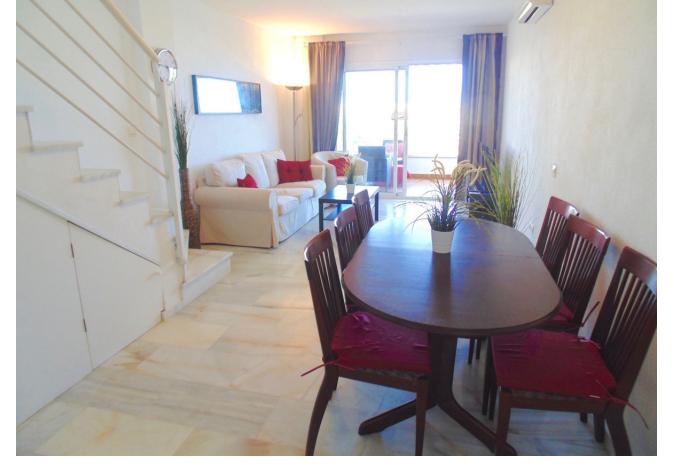

## Short Term Rental - Apartment - Benalmadena 500€ / Week

Benalmadena Apartment

3

2

95 m<sup>2</sup>

Fabulous penthouse apartment just a 5 minute walk from the town centre and a 15 minute stroll to the beach with the many chiringuitos (beach bar-restaurants serving fresh seafoods)! The property boasts superb views over the town (and duckpond!) to the sea. The accommodation consists of 3 bedrooms, 2 bathrooms, kitchen and utility, lounge diner and a large terrace all on the main level. Upstairs there is a fantastic solarium featuring bar and bbq for those long summer evenings, and for the more energetic there is table tennis, darts, and even a putting green, and of course all day sun and superb views! All imaginable amenities are within easy walking distance, including the train station for explorer days out in Malaga city or Fuengirola. Nearby attractions include the cable car, Tivoli World theme park, Paloma Park including Selwo Marine Park, the famous marina and Sealife Centre, golf courses, tennis club, and the casino. Arroyo de la Miel is a well known centre for shopping and international cuisine, where you will find both locals and tourists enjoying the cool evenings on the terraces and ice-cream bars, for a true taste of the Mediterranean. Perfect for family holidays as well as groups. The property has easy access for persons with reduced mobility, excepting the solarium. Prices from [500 to [1400 per week, depending on season. CTC-2019078730