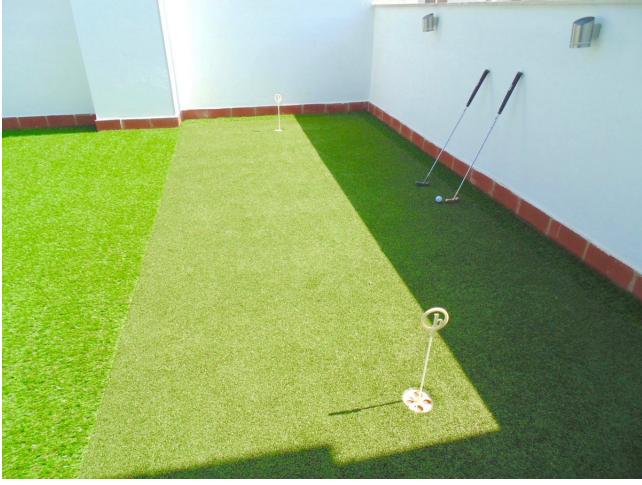

## Short Term Rental - Apartment - Benalmadena 500€ / Week

Benalmadena Apartment

3

2

95 m<sup>2</sup>

Fabulous penthouse apartment just a 5 minute walk from the town centre and a 15 minute stroll to the beach with the many chiringuitos (beach bar-restaurants serving fresh seafoods)! The property boasts superb views over the town (and duckpond!) to the sea. The accommodation consists of 3 bedrooms, 2 bathrooms, kitchen and utility, lounge diner and a large terrace all on the main level. Upstairs there is a fantastic solarium featuring bar and bbq for those long summer evenings, and for the more energetic there is table tennis, darts, and even a putting green, and of course all day sun and superb views! All imaginable amenities are within easy walking distance, including the train station for explorer days out in Malaga city or Fuengirola. Nearby attractions include the cable car, Tivoli World theme park, Paloma Park including Selwo Marine Park, the famous marina and Sealife Centre, golf courses, tennis club, and the casino. Arroyo de la Miel is a well known centre for shopping and international cuisine, where you will find both locals and tourists enjoying the cool evenings on the terraces and ice-cream bars, for a true taste of the Mediterranean. Perfect for family holidays as well as groups. The property has easy access for persons with reduced mobility, excepting the solarium. Prices from [500 to [1400 per week, depending on season. CTC-2019078730