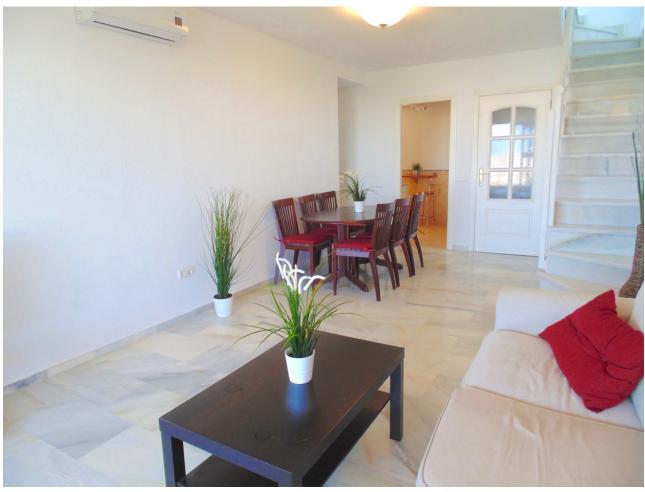

## Short Term Rental - Apartment - Benalmadena 500€ / Week

Benalmadena Apartment

3

2

95 m<sup>2</sup>

Fabulous penthouse apartment just a 5 minute walk from the town centre and a 15 minute stroll to the beach with the many chiringuitos (beach bar-restaurants serving fresh seafoods)! The property boasts superb views over the town (and duckpond!) to the sea. The accommodation consists of 3 bedrooms, 2 bathrooms, kitchen and utility, lounge diner and a large terrace all on the main level. Upstairs there is a fantastic solarium featuring bar and bbq for those long summer evenings, and for the more energetic there is table tennis, darts, and even a putting green, and of course all day sun and superb views! All imaginable amenities are within easy walking distance, including the train station for explorer days out in Malaga city or Fuengirola. Nearby attractions include the cable car, Tivoli World theme park, Paloma Park including Selwo Marine Park, the famous marina and Sealife Centre, golf courses, tennis club, and the casino. Arroyo de la Miel is a well known centre for shopping and international cuisine, where you will find both locals and tourists enjoying the cool evenings on the terraces and ice-cream bars, for a true taste of the Mediterranean. Perfect for family holidays as well as groups. The property has easy access for persons with reduced mobility, excepting the solarium. Prices from [500 to [1400 per week, depending on season. CTC-2019078730