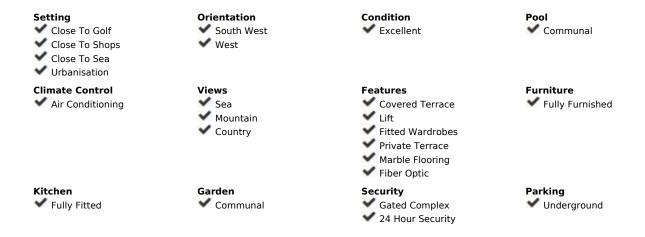

## Short Term Rental - Apartment - Elviria 550€ / Week

Elviria Apartment

2

2

100 m<sup>2</sup>

Check Availability Here: https://airbnb.com/h/santa-maria-zen-luxury-escape-marbella Escape to a haven of tranquil bliss—a thoughtfully furnished apartment that embodies Eastern-inspired serenity and timeless warmth, beckoning you to discover the perfect vacation retreat. Immerse yourself in an atmosphere meticulously crafted for ultimate relaxation, where Eastern influences infuse every corner with a sense of peace and harmony. Just a 15-minute drive from the glamour of Marbella and Puerto Banus, this retreat offers the best of both worlds—a sanctuary away from the bustling city life yet within reach of its allure. Experience tranquility that transcends words as you step into a space where timeless elements and warm aesthetics embrace you in every corner. The comfort highlights of this retreat elevate your stay, featuring a fully installed kitchen that invites you to prepare meals at your leisure and two spacious bedrooms, each boasting its own bathroom, ensuring a private retreat for every guest. The outdoor oasis awaits—a terrace accessible from the living room and master bedroom, adorned with sun loungers and a cozy outdoor lounge, a sanctuary inviting you to unwind and savor each moment in the embrace of nature's tranquility. Striking the perfect balance between seclusion and accessibility, this retreat is just an 8-minute drive to restaurants, shops, and other facilities, ensuring convenience without compromising the serenity of your escape. Practicality meets comfort with a separate laundry room and an underground parking space (nr6), adding to the ease of your stay. Seize the opportunity to experience this unique place, to immerse yourself in a vacation where every detail is meticulously crafted for your relaxation and enjoyment. Book your stay today and create memories that linger as echoes of tranquility and bliss—a dream vacation begins here in this Eastern-inspired retreat, waiting for you to embrace its serene embrace.