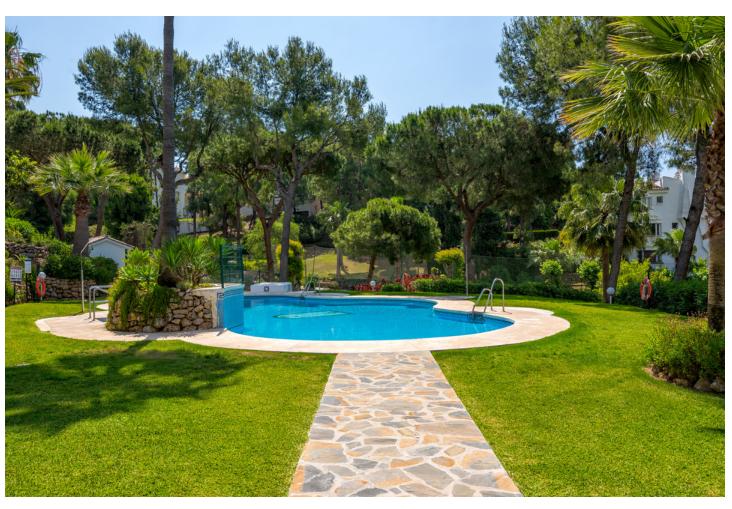

## Short Term Rental - Apartment - Calahonda 534€ / Week

Calahonda Apartment

2

1

54 m<sup>2</sup>

This excellent 2 bedroom, 1 bathroom (with shower no bath) ground floor garden apartment at CALAHONDA GOLF overlooks La Siesta Golf Course. Set in tranquil manicured gardens and boasting 3 Swimming Pools (open all year round 10am - 9pm), this tastefully styled, air conditioned, fully equipped, SW facing apartment offers every comfort for a relaxing vacation. The property offers WIFI with internet enabled English channels and there is a large secure covered terrace, perfect for al fresco dinning. There is also secure on site parking. As with all our properties, this is a NON SMOKING property. The interior and terrace square metrages are estimates. For the golf enthusiast a 9 hole course set immediately next to the Community offers hire of clubs, the clubhouse has an excellent quality restaurant and bar open to the public. The Tennis Club (opposite the Golf club) has multiple courts for hire or if you prefer something a little more energetic, a game of squash, table tennis or maybe make use of the gym, it also has a bar and a "very large" terrace to relax with a drink overlooking the tennis courts. There is also a well attended "happy hour" every Wednesday and In the winter months it has "live music" once a week. The restaurant Dos Leones is only a 5 minutes walking from the apartment has a great menu specialising in great steaks!. A 12 minute stroll from the apartment will take you to the well-known "strip" on Avenida de Espana which has multiple restaurants/bars and a supermarket/shop and local tourist information.