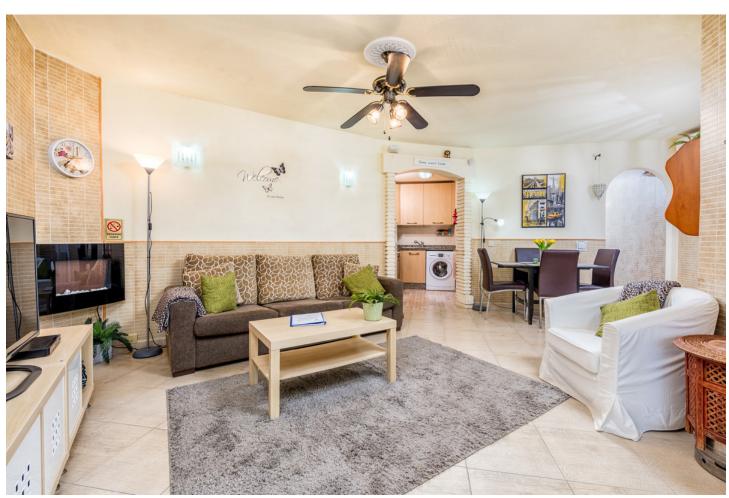

## Short Term Rental - Apartment - Calahonda 534€ / Week

Calahonda Apartment

2

1

54 m<sup>2</sup>

This excellent 2 bedroom, 1 bathroom (with shower no bath) ground floor garden apartment at CALAHONDA GOLF overlooks La Siesta Golf Course. Set in tranquil manicured gardens and boasting 3 Swimming Pools (open all year round 10am - 9pm), this tastefully styled, air conditioned, fully equipped, SW facing apartment offers every comfort for a relaxing vacation. The property offers WIFI with internet enabled English channels and there is a large secure covered terrace, perfect for al fresco dinning. There is also secure on site parking. As with all our properties, this is a NON SMOKING property. The interior and terrace square metrages are estimates. For the golf enthusiast a 9 hole course set immediately next to the Community offers hire of clubs, the clubhouse has an excellent quality restaurant and bar open to the public. The Tennis Club (opposite the Golf club) has multiple courts for hire or if you prefer something a little more energetic, a game of squash, table tennis or maybe make use of the gym, it also has a bar and a "very large" terrace to relax with a drink overlooking the tennis courts. There is also a well attended "happy hour" every Wednesday and In the winter months it has "live music" once a week. The restaurant Dos Leones is only a 5 minutes walking from the apartment has a great menu specialising in great steaks!. A 12 minute stroll from the apartment will take you to the well-known "strip" on Avenida de Espana which has multiple restaurants/bars and a supermarket/shop and local tourist information.