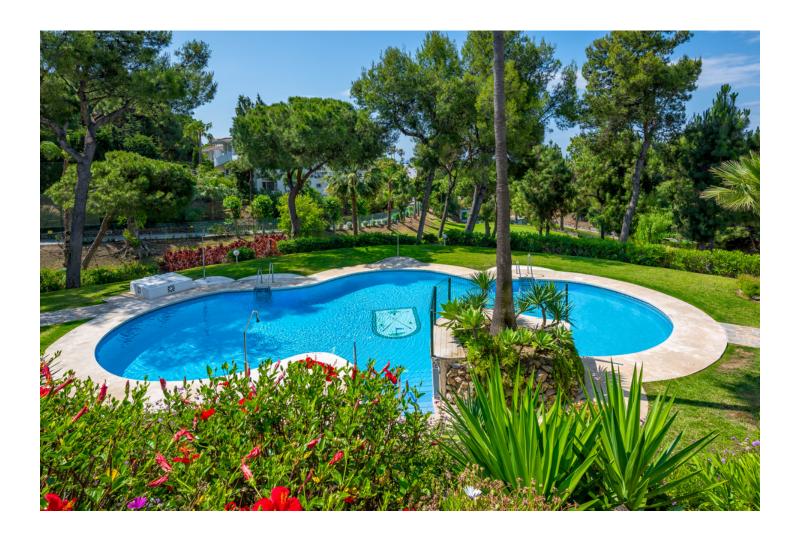

## Short Term Rental - Apartment - Calahonda 534€ / Week

Calahonda Apartment

2

1

54 m<sup>2</sup>

This excellent 2 bedroom, 1 bathroom (with shower no bath) ground floor garden apartment at CALAHONDA GOLF overlooks La Siesta Golf Course. Set in tranquil manicured gardens and boasting 3 Swimming Pools (open all year round 10am - 9pm), this tastefully styled, air conditioned, fully equipped, SW facing apartment offers every comfort for a relaxing vacation. The property offers WIFI with internet enabled English channels and there is a large secure covered terrace, perfect for al fresco dinning. There is also secure on site parking. As with all our properties, this is a NON SMOKING property. The interior and terrace square metrages are estimates. For the golf enthusiast a 9 hole course set immediately next to the Community offers hire of clubs, the clubhouse has an excellent quality restaurant and bar open to the public. The Tennis Club (opposite the Golf club) has multiple courts for hire or if you prefer something a little more energetic, a game of squash, table tennis or maybe make use of the gym, it also has a bar and a "very large" terrace to relax with a drink overlooking the tennis courts. There is also a well attended "happy hour" every Wednesday and In the winter months it has "live music" once a week. The restaurant Dos Leones is only a 5 minutes walking from the apartment has a great menu specialising in great steaks!. A 12 minute stroll from the apartment will take you to the well-known "strip" on Avenida de Espana which has multiple restaurants/bars and a supermarket/shop and local tourist information.