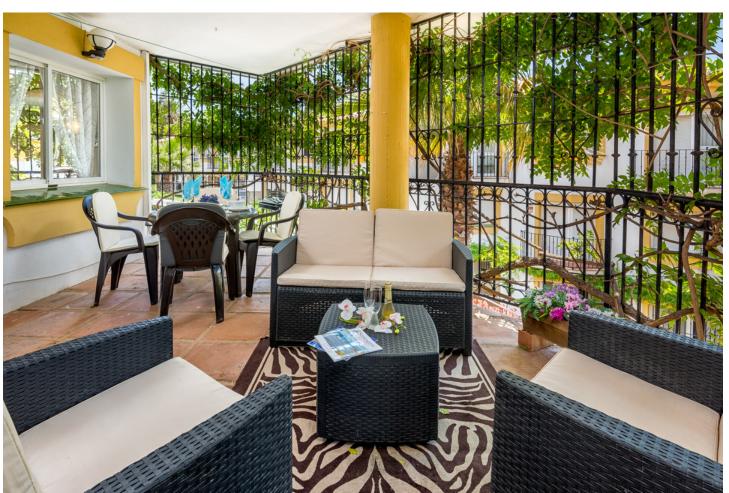

## Short Term Rental - Apartment - Calahonda 534€ / Week

Calahonda Apartment

2

1

54 m<sup>2</sup>

This excellent 2 bedroom, 1 bathroom (with shower no bath) ground floor garden apartment at CALAHONDA GOLF overlooks La Siesta Golf Course. Set in tranquil manicured gardens and boasting 3 Swimming Pools (open all year round 10am - 9pm), this tastefully styled, air conditioned, fully equipped, SW facing apartment offers every comfort for a relaxing vacation. The property offers WIFI with internet enabled English channels and there is a large secure covered terrace, perfect for al fresco dinning. There is also secure on site parking. As with all our properties, this is a NON SMOKING property. The interior and terrace square metrages are estimates. For the golf enthusiast a 9 hole course set immediately next to the Community offers hire of clubs, the clubhouse has an excellent quality restaurant and bar open to the public. The Tennis Club (opposite the Golf club) has multiple courts for hire or if you prefer something a little more energetic, a game of squash, table tennis or maybe make use of the gym, it also has a bar and a "very large" terrace to relax with a drink overlooking the tennis courts. There is also a well attended "happy hour" every Wednesday and In the winter months it has "live music" once a week. The restaurant Dos Leones is only a 5 minutes walking from the apartment has a great menu specialising in great steaks!. A 12 minute stroll from the apartment will take you to the well-known "strip" on Avenida de Espana which has multiple restaurants/bars and a supermarket/shop and local tourist information.

Setting Orientation Condition Pool Close To Golf South West Excellent Communal **Climate Control** Views Features **Furniture** Air Conditioning Garden Covered Terrace Fully Furnished ✓ Hot A/C Private Terrace Courtyard Cold A/C Kitchen Garden **Parking** Category **✓** Golf Fully Fitted Communal **Communal** 