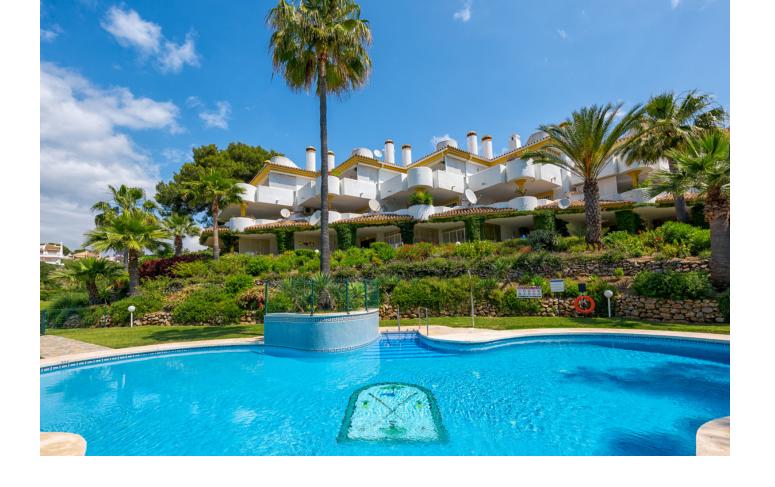

## Short Term Rental - Apartment - Calahonda 534€ / Week

Calahonda Apartment

2

1

54 m<sup>2</sup>

This excellent 2 bedroom, 1 bathroom (with shower no bath) ground floor garden apartment at CALAHONDA GOLF overlooks La Siesta Golf Course. Set in tranquil manicured gardens and boasting 3 Swimming Pools (open all year round 10am - 9pm), this tastefully styled, air conditioned, fully equipped, SW facing apartment offers every comfort for a relaxing vacation. The property offers WIFI with internet enabled English channels and there is a large secure covered terrace, perfect for al fresco dinning. There is also secure on site parking. As with all our properties, this is a NON SMOKING property. The interior and terrace square metrages are estimates. For the golf enthusiast a 9 hole course set immediately next to the Community offers hire of clubs, the clubhouse has an excellent quality restaurant and bar open to the public. The Tennis Club (opposite the Golf club) has multiple courts for hire or if you prefer something a little more energetic, a game of squash, table tennis or maybe make use of the gym, it also has a bar and a "very large" terrace to relax with a drink overlooking the tennis courts. There is also a well attended "happy hour" every Wednesday and In the winter months it has "live music" once a week. The restaurant Dos Leones is only a 5 minutes walking from the apartment has a great menu specialising in great steaks!. A 12 minute stroll from the apartment will take you to the well-known "strip" on Avenida de Espana which has multiple restaurants/bars and a supermarket/shop and local tourist information.