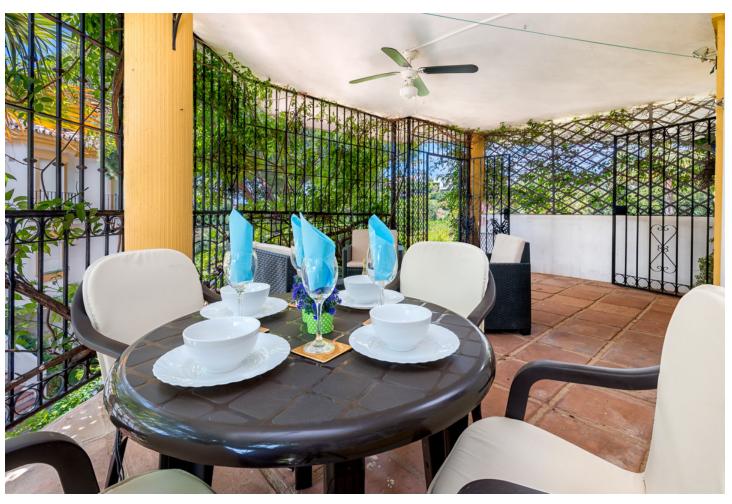

## Short Term Rental - Apartment - Calahonda 534€ / Week

Calahonda Apartment

2

1

54 m<sup>2</sup>

This excellent 2 bedroom, 1 bathroom (with shower no bath) ground floor garden apartment at CALAHONDA GOLF overlooks La Siesta Golf Course. Set in tranquil manicured gardens and boasting 3 Swimming Pools (open all year round 10am - 9pm), this tastefully styled, air conditioned, fully equipped, SW facing apartment offers every comfort for a relaxing vacation. The property offers WIFI with internet enabled English channels and there is a large secure covered terrace, perfect for al fresco dinning. There is also secure on site parking. As with all our properties, this is a NON SMOKING property. The interior and terrace square metrages are estimates. For the golf enthusiast a 9 hole course set immediately next to the Community offers hire of clubs, the clubhouse has an excellent quality restaurant and bar open to the public. The Tennis Club (opposite the Golf club) has multiple courts for hire or if you prefer something a little more energetic, a game of squash, table tennis or maybe make use of the gym, it also has a bar and a "very large" terrace to relax with a drink overlooking the tennis courts. There is also a well attended "happy hour" every Wednesday and In the winter months it has "live music" once a week. The restaurant Dos Leones is only a 5 minutes walking from the apartment has a great menu specialising in great steaks!. A 12 minute stroll from the apartment will take you to the well-known "strip" on Avenida de Espana which has multiple restaurants/bars and a supermarket/shop and local tourist information.