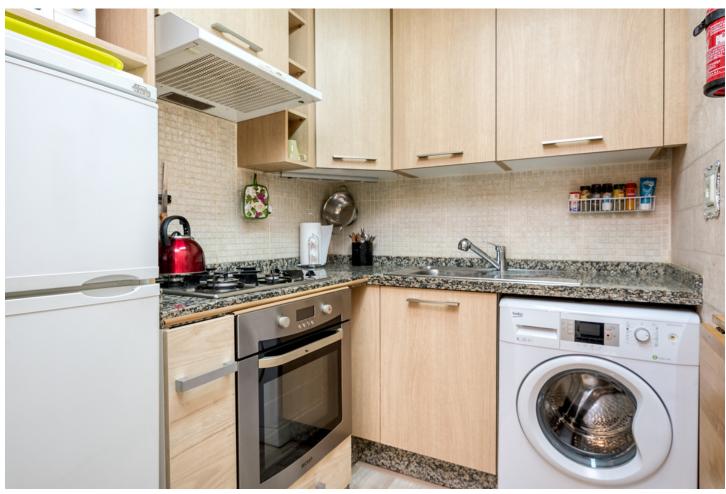

## Short Term Rental - Apartment - Calahonda 534€ / Week

Calahonda Apartment

2

1

54 m<sup>2</sup>

This excellent 2 bedroom, 1 bathroom (with shower no bath) ground floor garden apartment at CALAHONDA GOLF overlooks La Siesta Golf Course. Set in tranquil manicured gardens and boasting 3 Swimming Pools (open all year round 10am - 9pm), this tastefully styled, air conditioned, fully equipped, SW facing apartment offers every comfort for a relaxing vacation. The property offers WIFI with internet enabled English channels and there is a large secure covered terrace, perfect for al fresco dinning. There is also secure on site parking. As with all our properties, this is a NON SMOKING property. The interior and terrace square metrages are estimates. For the golf enthusiast a 9 hole course set immediately next to the Community offers hire of clubs, the clubhouse has an excellent quality restaurant and bar open to the public. The Tennis Club (opposite the Golf club) has multiple courts for hire or if you prefer something a little more energetic, a game of squash, table tennis or maybe make use of the gym, it also has a bar and a "very large" terrace to relax with a drink overlooking the tennis courts. There is also a well attended "happy hour" every Wednesday and In the winter months it has "live music" once a week. The restaurant Dos Leones is only a 5 minutes walking from the apartment has a great menu specialising in great steaks!. A 12 minute stroll from the apartment will take you to the well-known "strip" on Avenida de Espana which has multiple restaurants/bars and a supermarket/shop and local tourist information.