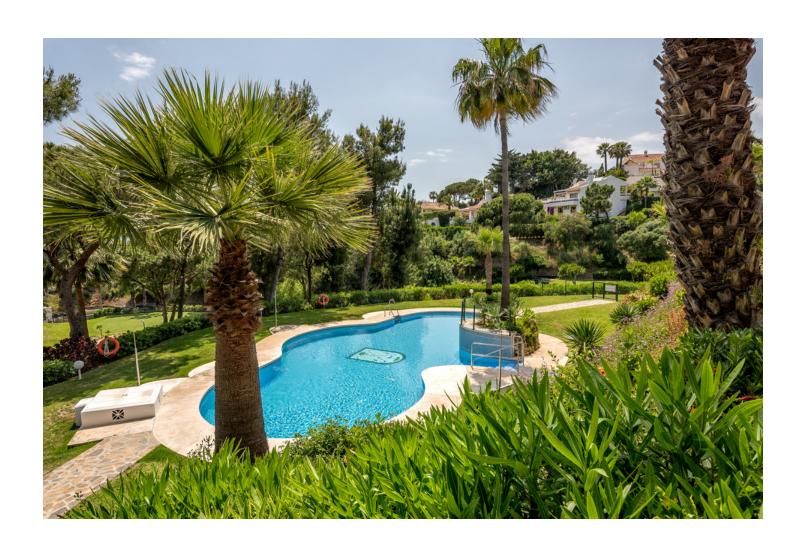

## Short Term Rental - Apartment - Calahonda 534€ / Week

Calahonda Apartment

2

1

54 m<sup>2</sup>

This excellent 2 bedroom, 1 bathroom (with shower no bath) ground floor garden apartment at CALAHONDA GOLF overlooks La Siesta Golf Course. Set in tranquil manicured gardens and boasting 3 Swimming Pools (open all year round 10am - 9pm), this tastefully styled, air conditioned, fully equipped, SW facing apartment offers every comfort for a relaxing vacation. The property offers WIFI with internet enabled English channels and there is a large secure covered terrace, perfect for al fresco dinning. There is also secure on site parking. As with all our properties, this is a NON SMOKING property. The interior and terrace square metrages are estimates. For the golf enthusiast a 9 hole course set immediately next to the Community offers hire of clubs, the clubhouse has an excellent quality restaurant and bar open to the public. The Tennis Club (opposite the Golf club) has multiple courts for hire or if you prefer something a little more energetic, a game of squash, table tennis or maybe make use of the gym, it also has a bar and a "very large" terrace to relax with a drink overlooking the tennis courts. There is also a well attended "happy hour" every Wednesday and In the winter months it has "live music" once a week. The restaurant Dos Leones is only a 5 minutes walking from the apartment has a great menu specialising in great steaks!. A 12 minute stroll from the apartment will take you to the well-known "strip" on Avenida de Espana which has multiple restaurants/bars and a supermarket/shop and local tourist information.