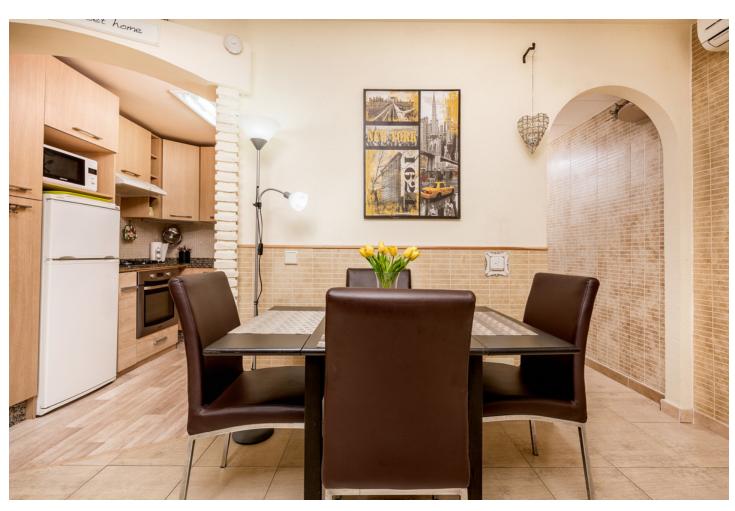

## Short Term Rental - Apartment - Calahonda 534€ / Week

Calahonda Apartment

2

1

54 m<sup>2</sup>

This excellent 2 bedroom, 1 bathroom (with shower no bath) ground floor garden apartment at CALAHONDA GOLF overlooks La Siesta Golf Course. Set in tranquil manicured gardens and boasting 3 Swimming Pools (open all year round 10am - 9pm), this tastefully styled, air conditioned, fully equipped, SW facing apartment offers every comfort for a relaxing vacation. The property offers WIFI with internet enabled English channels and there is a large secure covered terrace, perfect for al fresco dinning. There is also secure on site parking. As with all our properties, this is a NON SMOKING property. The interior and terrace square metrages are estimates. For the golf enthusiast a 9 hole course set immediately next to the Community offers hire of clubs, the clubhouse has an excellent quality restaurant and bar open to the public. The Tennis Club (opposite the Golf club) has multiple courts for hire or if you prefer something a little more energetic, a game of squash, table tennis or maybe make use of the gym, it also has a bar and a "very large" terrace to relax with a drink overlooking the tennis courts. There is also a well attended "happy hour" every Wednesday and In the winter months it has "live music" once a week. The restaurant Dos Leones is only a 5 minutes walking from the apartment has a great menu specialising in great steaks!. A 12 minute stroll from the apartment will take you to the well-known "strip" on Avenida de Espana which has multiple restaurants/bars and a supermarket/shop and local tourist information.